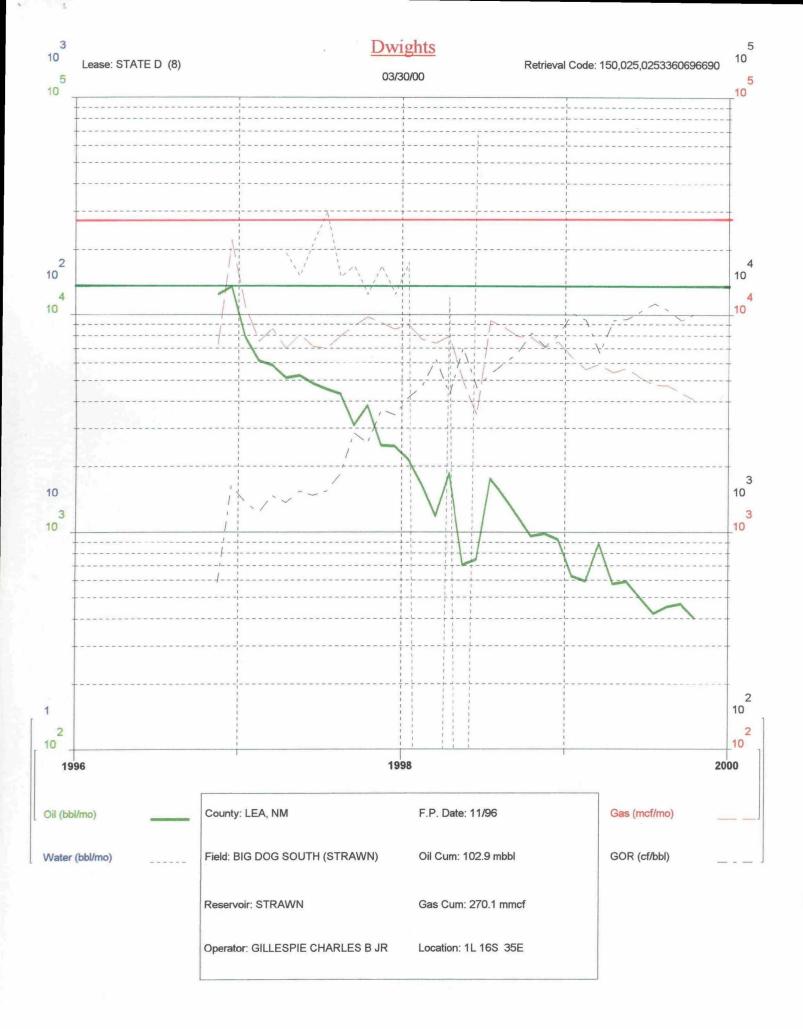

sig and 173 °F

#### **Separator Test Data**

| Separator | Conditions | Formation<br>Volume Factor | Total Solution<br>Gas/Oil Ratio | Tank Oil Gravity<br>(°API at 60 °F) |
|-----------|------------|----------------------------|---------------------------------|-------------------------------------|
| 350       | 70         | (A)<br>2.183               | (B)<br>2,038                    | 45.8                                |

(A) Barrels of oil at 3803 psig and 173  $^\circ F$  per barrel of stock tank oil at 60  $^\circ F.$ 

(B) Total standard cubic feet of gas per barrel of stock tank oil at 60 °F.

BEFORE THE OIL CONSERVATION DIVISION Santa Fe, New Mexico Case No. <u>12374</u> Exhibit No. <u>5</u> Submitted by: <u>Yates Petroleum Corporation</u> Hearing Date: <u>May 4, 2000</u>

٦



























# NEW MEXICO ENERGY, MINERALS & NATURAL RESOURCES DEPARTMENT

Jennifer A. Salisbury CABINET BECRETARY

OIL CONSERVATION DIVISION



MAR 1 5 2000

CAMPBELL, CARR, et. al.

Ocean Energy, Inc. ATT: Scott M. Webb 1670 Broadway Suite 2800

Denver, CO 80202

March 13, 2000

RE: Townsend State, 5-W Sec. 2-T16S-R35E Overproduction

It has come to our attention that the above referenced well has been overproduced since the onset of the initial allowable for this well 11-10-98. The amount of overproduction has come to over 54,000 barrels of oil. The allowable limit for the Big Dog Strawn, South Pool is 445 barrels of oil per day. As for the initial test on this well it exceeded the limit in the amount of 90 barrels.

Effective immediately this well will be shut-in until it ca