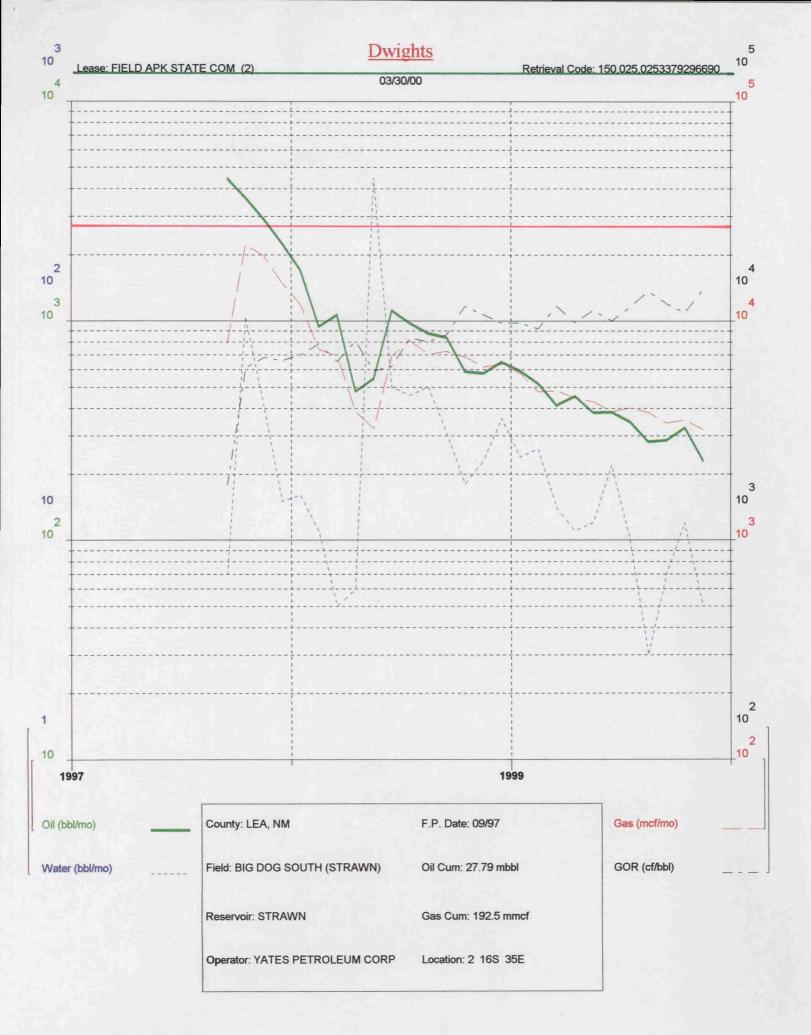

## TO INTEREST OWNERS IN THE SOUTH BIG DOG-STRAWN POOL AREA

Re: Application of Yates Petroleum Corporation for Special Pool Rules for the South Big Dog-Strawn Pool, Lea County, New Mexico

Gentlemen:

This letter is to advise you that Yates Petroleum Corporation has filed the enclosed application with the New Mexico Oil Conservation Division seeking the promulgation of Special Pool Rules and Regulations for the South Big Dog-Strawn Pool including a provision for a special gas-oil ratio of 6000 cubic feet of gas for each barrel of oil produced.