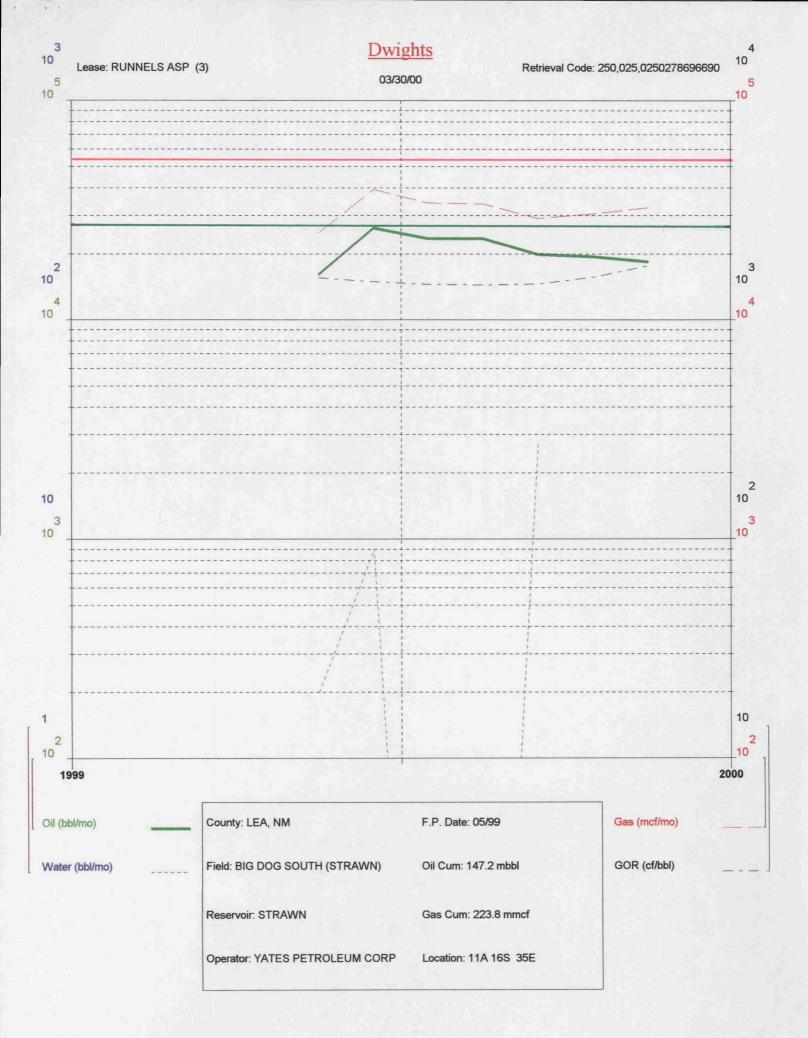

#### **Separator Test Data**

| Separator | Conditions | Formation<br>Volume Factor | Total Solution<br>Gas/Oil Ratio | Tank Oil Gravity<br>(°API at 60 °F) |
|-----------|------------|----------------------------|---------------------------------|-------------------------------------|
| 350       | 70         | (A)<br>2.183               | (B)<br>2,038                    | 45.8                                |

(A) Barrels of oil at 3803 psig and 173  $^\circ F$  per barrel of stock tank oil at 60  $^\circ F.$ 

(B) Total standard cubic feet of gas per barrel of stock tank oil at 60 °F.

BEFORE THE OIL CONSERVATION DIVISION Santa Fe, New Mexico Case No. <u>12374</u> Exhibit No. <u>5</u> Submitted by: <u>Yates Petroleum Corporation</u> Hearing Date: <u>May 4, 2000</u>

٦



























# NEW MEXICO ENERGY, MINERALS & NATURAL RESOURCES DEPARTMENT

Jennifer A. Salisbury CABINET BECRETARY

OIL CONSERVATION DIVISION



MAR 1 5 2000

CAMPBELL, CARR, et. al.

Ocean Energy, Inc. ATT: Scott M. Webb 1670 Broadway Suite 2800

Denver, CO 80202

March 13, 2000

RE: Townsend State, 5-W Sec. 2-T16S-R35E Overproduction

It has come to our attention that the above referenced well has been overproduced since the onset of the initial allowable for this well 11-10-98. The amount of overproduction has come to over 54,000 barrels of oil. The allowable limit for the Big Dog Strawn, South Pool is 445 barrels of oil per day. As for the initial test on this well it exceeded the limit in the amount of 90 barrels.

Effective immediately this well will be shut-in until it can be brought b