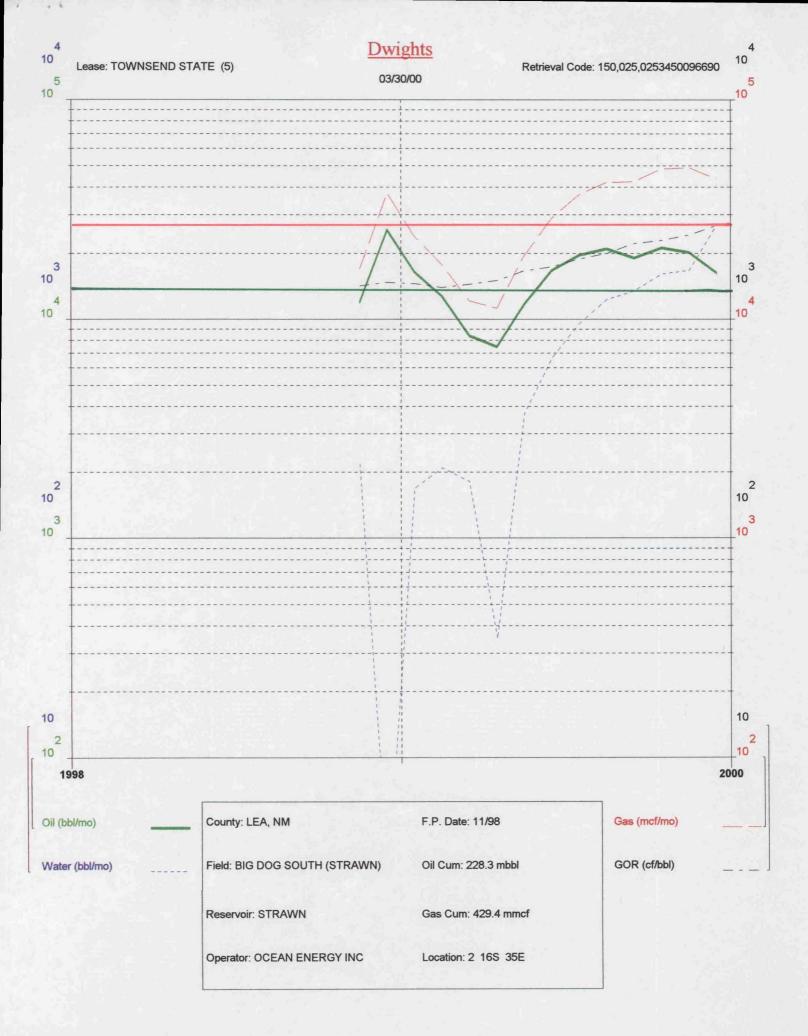

## TO INTEREST OWNERS IN THE SOUTH BIG DOG-STRAWN POOL AREA

Re: Application of Yates Petroleum Corporation for Special Pool Rules for the South Big Dog-Strawn Pool, Lea County, New Mexico

Gentlemen:

This letter is to advise you that Yates Petroleum Corporation has filed the enclosed application with the New Mexico Oil Conservation Division seeking the promulgation of Special Pool Rules and Regulations for the South Big Dog-Strawn Pool including a provision for a special gas-oil ratio of 6000 cubic feet of gas for each barrel of oil produced.