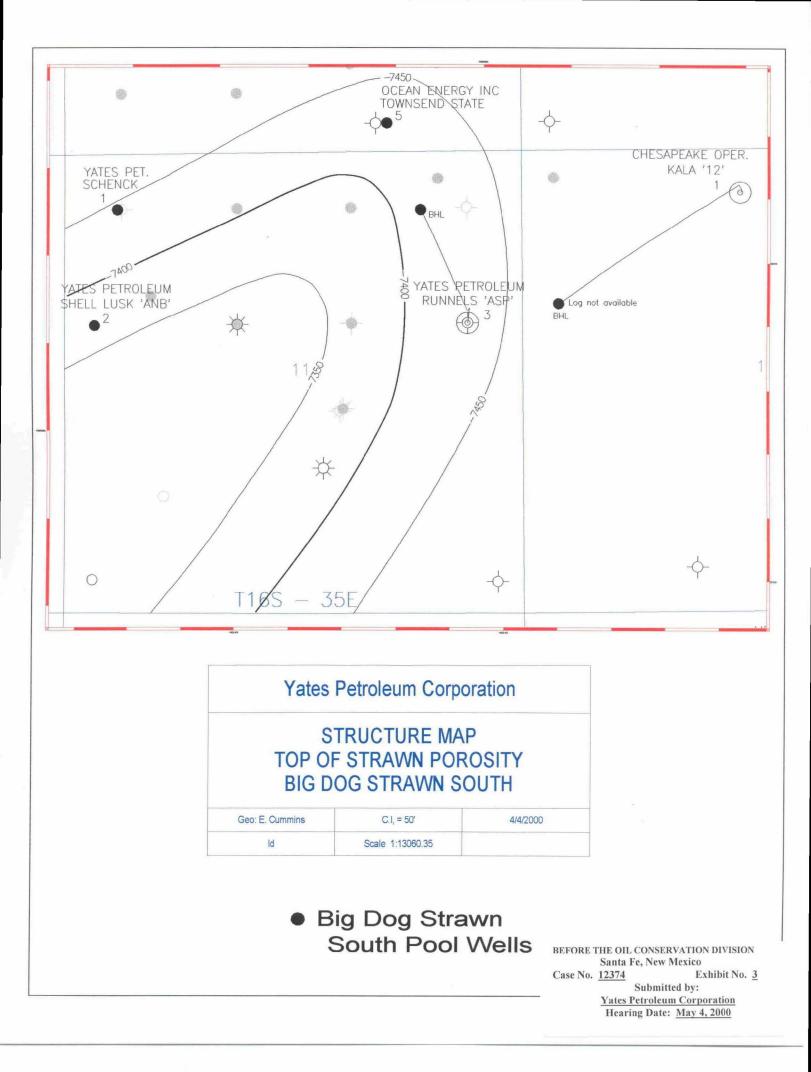

|





Yates Petroleum Corporation Shell Lusk "ANB" #2 1950' FNL & 350' FWL Sec. 11-16S-35E

BEFORE THE OIL CONSERVATION DIVISION Santa Fe, New Mexico Case No. <u>12374</u> Exhibit No. <u>4</u> Submitted by:

<u>Yates Petroleum Corporation</u> Hearing Date: <u>May 4, 2000</u>

## **Yates Petroleum Company**

Runnells No. 3 Well

RFL 990110

## SUMMARY OF PVT DATA

### **Reservoir Conditions**

| Original Reservoir Pressure | 4150 | ncia       |
|-----------------------------|------|------------|
| Reservoir Temperature       |      | psig<br>°F |
|                             |      |            |

#### **Pressure-Volume Relations**

| Saturation Pressure              | 3803  | psig                           |
|----------------------------------|-------|--------------------------------|
| Avg