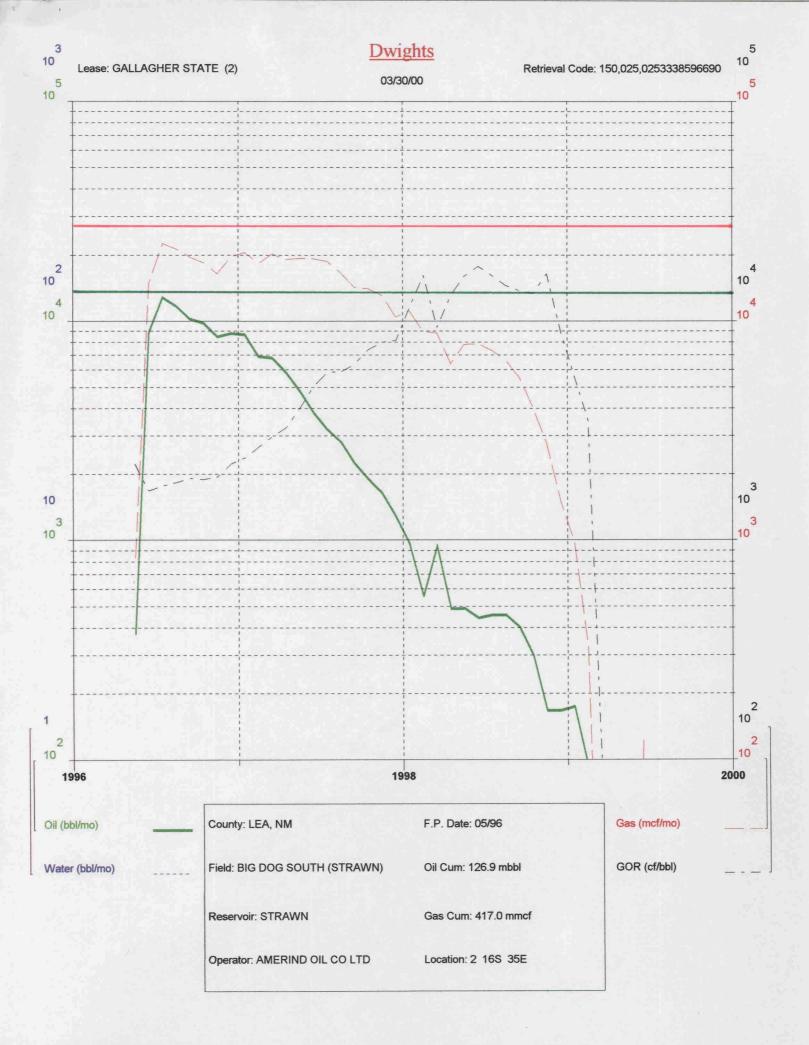

## TO INTEREST OWNERS IN THE SOUTH BIG DOG-STRAWN POOL AREA

Re: Application of Yates Petroleum Corporation for Special Pool Rules for the South Big Dog-Strawn Pool, Lea County, New Mexico

Gentlemen:

This letter is to advise you that Yates Petroleum Corporation has filed the enclosed application with the New Mexico Oil Conservation Division seeking the promulgation of Special Pool Rules and Regulations for the South Big Dog-Strawn Pool including a provision for a special gas-oil ratio of 6000 cubic feet of gas for each barrel of oil produced.