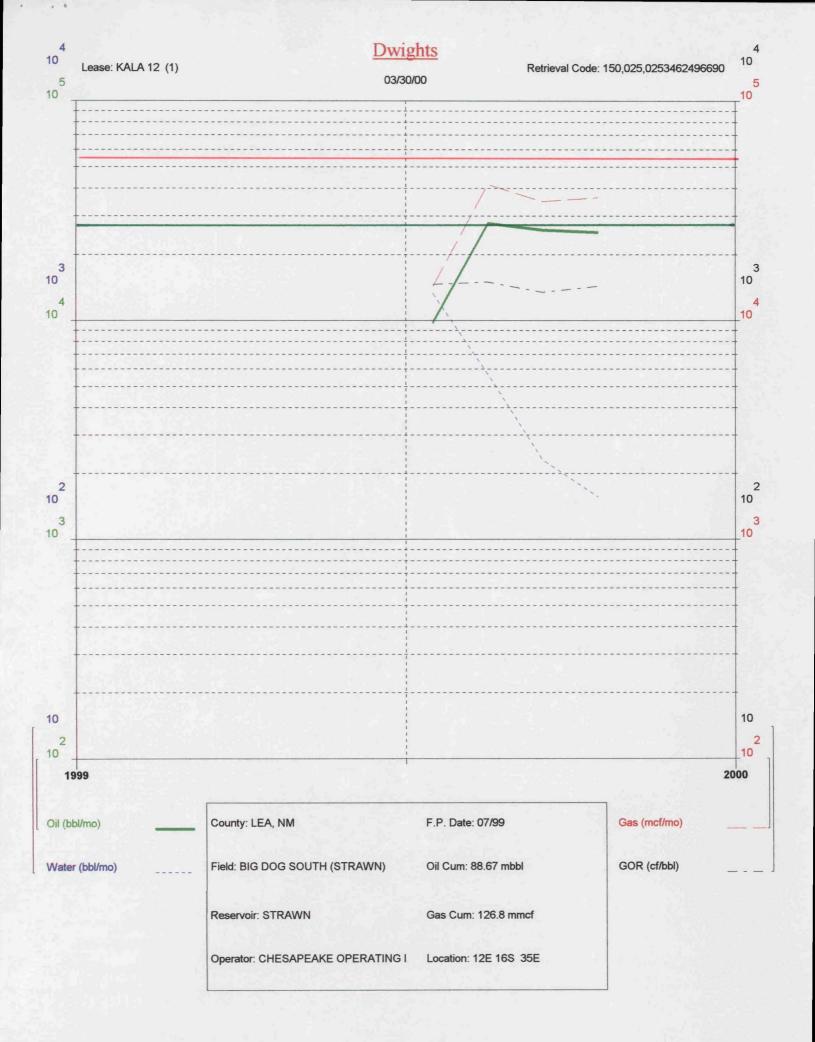

## TO INTEREST OWNERS IN THE SOUTH BIG DOG-STRAWN POOL AREA

Re: Application of Yates Petroleum Corporation for Special Pool Rules for the South Big Dog-Strawn Pool, Lea County, New Mexico

Gentlemen:

This letter is to advise you that Yates Petroleum Corporation has filed the enclosed application with the New Mexico Oil Conservation Division seeking the promulgation of Special Pool Rules and Regulations for the South Big Dog-Strawn Pool including a provision for a special gas-oil ratio of 6000 cubic feet of gas for each barrel of oil produced.