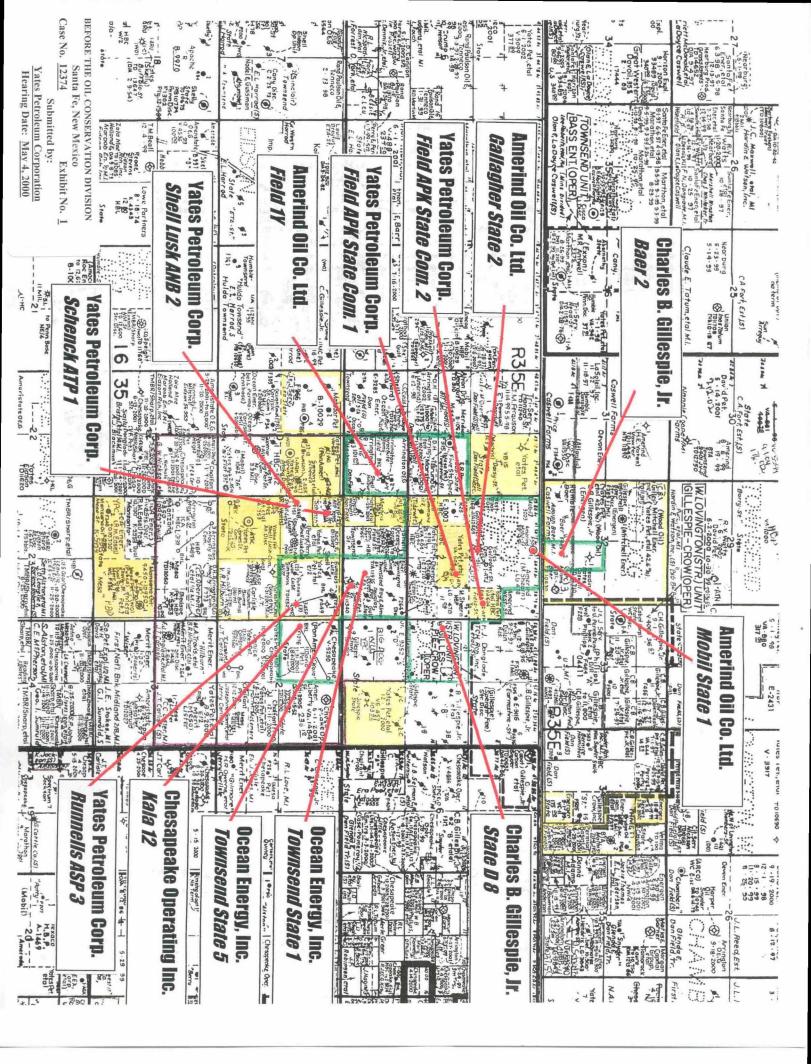

# IN THE MATTER OF THE APPLICATION OF YATES PETROLEUM CORPORATION FOR AMENDMENT FO THE SPECIAL POOL RULES AND REGULATIONS FOR THE SOUTH BIG DOG-STRAWN POOL, LEA COUNTY, NEW MEXICO.

## CASE NO. 12374

SUBSCRIBED AND SWORN to before this 27th day of April, 2000 by William F. Carr.

Mara Dalton, No<sup>°</sup> BEFORE THE OIL CONSERVATION DIVISION Santa Fe, New Mexico Case No. 12374 Exhibit No. 2 Submitted by: <u>Yates Petroleum Corporation</u> Hearing Date: May 4, 2000