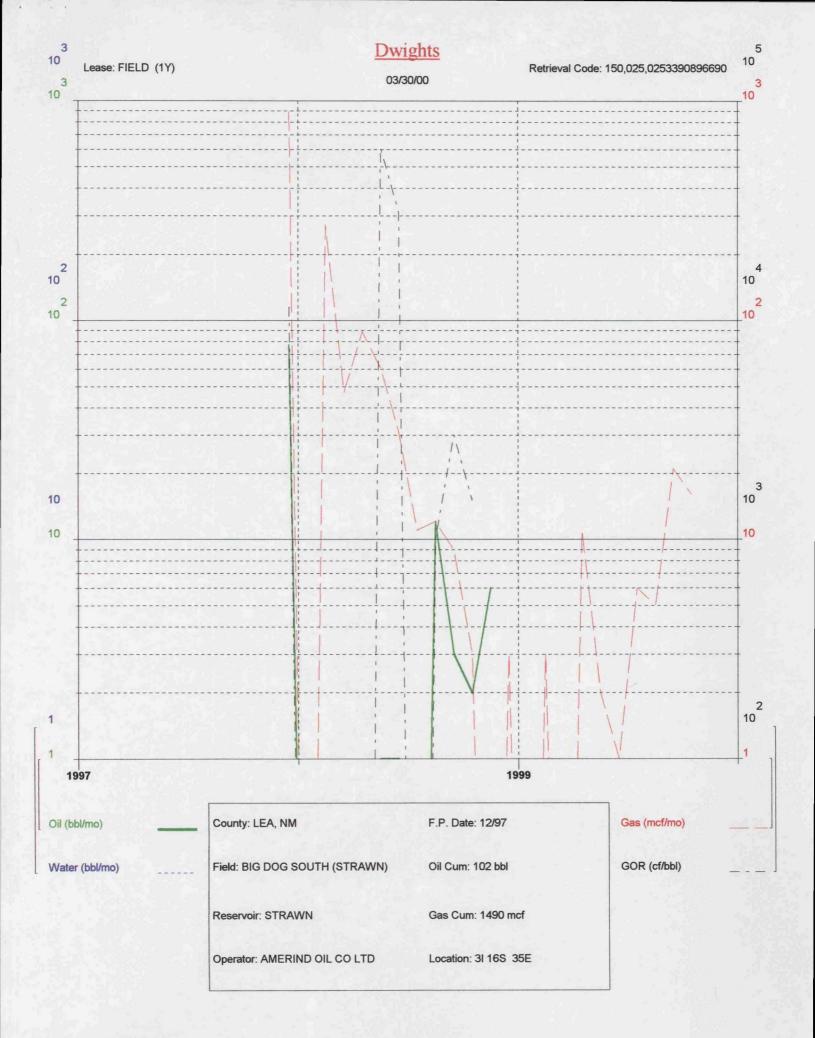

°F

#### **Separator Test Data**

| Separator | Conditions | Formation<br>Volume Factor | Total Solution<br>Gas/Oil Ratio | Tank Oil Gravity<br>(°API at 60 °F) |
|-----------|------------|----------------------------|---------------------------------|-------------------------------------|
| 350       | 70         | (A)<br>2.183               | (B)<br>2,038                    | 45.8                                |

(A) Barrels of oil at 3803 psig and 173  $^\circ F$  per barrel of stock tank oil at 60  $^\circ F.$ 

(B) Total standard cubic feet of gas per barrel of stock tank oil at 60 °F.

BEFORE THE OIL CONSERVATION DIVISION Santa Fe, New Mexico Case No. <u>12374</u> Exhibit No. <u>5</u> Submitted by: <u>Yates Petroleum Corporation</u> Hearing Date: <u>May 4, 2000</u>

٦



























# NEW MEXICO ENERGY, MINERALS & NATURAL RESOURCES DEPARTMENT

Jennifer A. Salisbury CABINET BECRETARY

OIL CONSERVATION DIVISION



MAR 1 5 2000

CAMPBELL, CARR, et. al.

Ocean Energy, Inc. ATT: Scott M. Webb 1670 Broadway Suite 2800

Denver, CO 80202

March 13, 2000

RE: Townsend State, 5-W Sec. 2-T16S-R35E Overproduction

It has come to our attention that the above referenced well has been overproduced since the onset of the initial allowable for this well 11-10-98. The amount of overproduction has come to over 54,000 barrels of oil. The allowable limit for the Big Dog Strawn, South Pool is 445 barrels of oil per day. As for the initial test on this well it exceeded the limit in the amount of 90 barrels.

Effective immediately this well will be shut-in until it can be brought