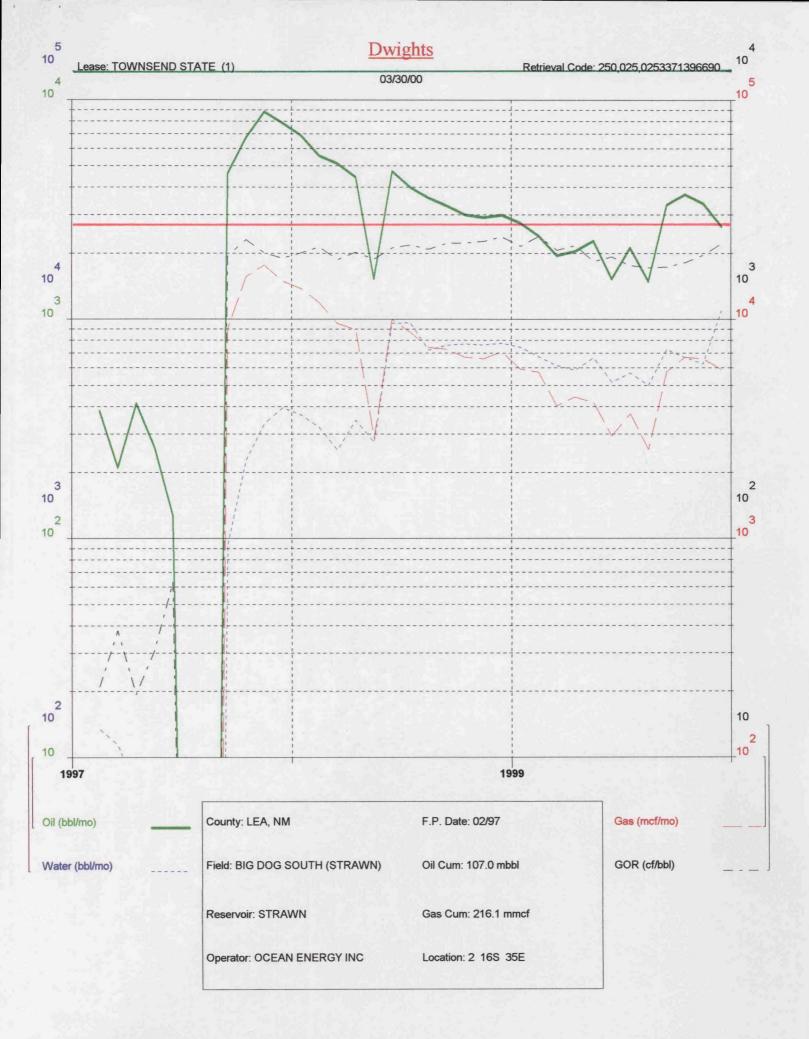

3 °F

#### **Separator Test Data**

| Separator | Conditions | Formation<br>Volume Factor | Total Solution<br>Gas/Oil Ratio | Tank Oil Gravity<br>(°API at 60 °F) |
|-----------|------------|----------------------------|---------------------------------|-------------------------------------|
| 350       | 70         | (A)<br>2.183               | (B)<br>2,038                    | 45.8                                |

(A) Barrels of oil at 3803 psig and 173  $^\circ F$  per barrel of stock tank oil at 60  $^\circ F.$ 

(B) Total standard cubic feet of gas per barrel of stock tank oil at 60 °F.

BEFORE THE OIL CONSERVATION DIVISION Santa Fe, New Mexico Case No. <u>12374</u> Exhibit No. <u>5</u> Submitted by: <u>Yates Petroleum Corporation</u> Hearing Date: <u>May 4, 2000</u>

٦



























# NEW MEXICO ENERGY, MINERALS & NATURAL RESOURCES DEPARTMENT

Jennifer A. Salisbury CABINET BECRETARY

OIL CONSERVATION DIVISION



MAR 1 5 2000

CAMPBELL, CARR, et. al.

Ocean Energy, Inc. ATT: Scott M. Webb 1670 Broadway Suite 2800

Denver, CO 80202

March 13, 2000

RE: Townsend State, 5-W Sec. 2-T16S-R35E Overproduction

It has come to our attention that the above referenced well has been overproduced since the onset of the initial allowable for this well 11-10-98. The amount of overproduction has come to over 54,000 barrels of oil. The allowable limit for the Big Dog Strawn, South Pool is 445 barrels of oil per day. As for the initial test on this well it exceeded the limit in the amount of 90 barrels.

Effective immediately this well will be shut-in until it can be broug