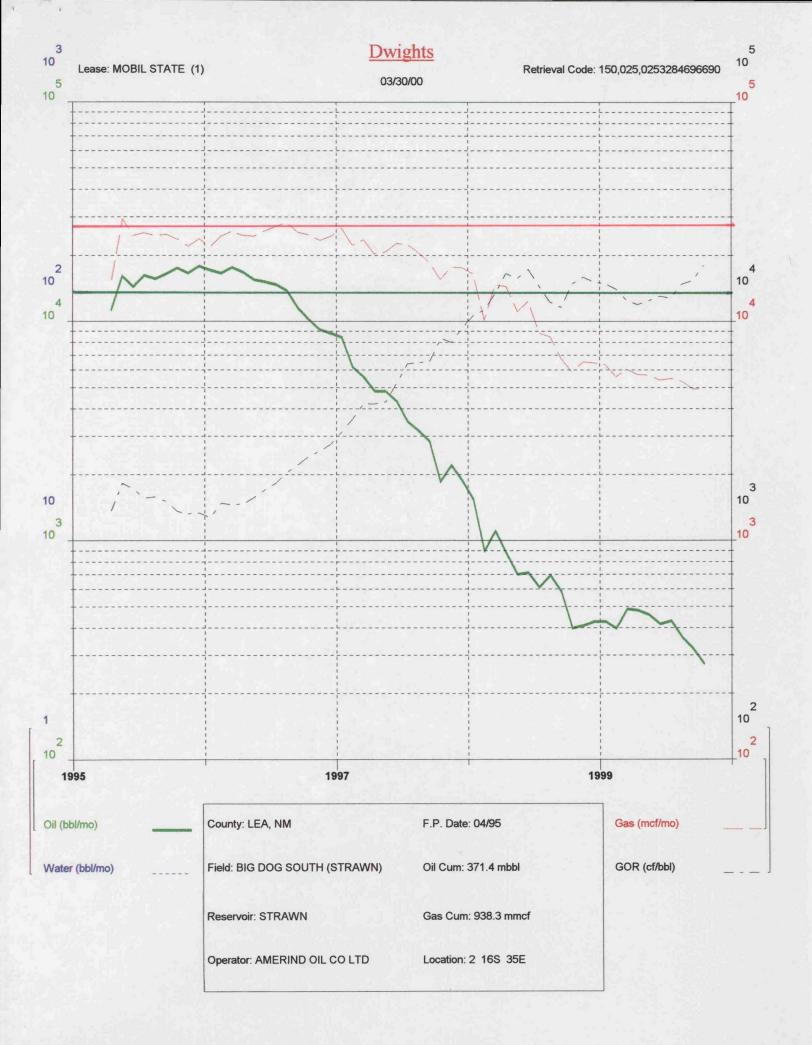

## TO INTEREST OWNERS IN THE SOUTH BIG DOG-STRAWN POOL AREA

Re: Application of Yates Petroleum Corporation for Special Pool Rules for the South Big Dog-Strawn Pool, Lea County, New Mexico

Gentlemen:

This letter is to advise you that Yates Petroleum Corporation has filed the enclosed application with the New Mexico Oil Conservation Division seeking the promulgation of Special Pool Rules and Regulations for the South Big Dog-Strawn Pool including a provision for a special gas-oil ratio of 6000 cubic feet of gas for each barrel of oil produced.