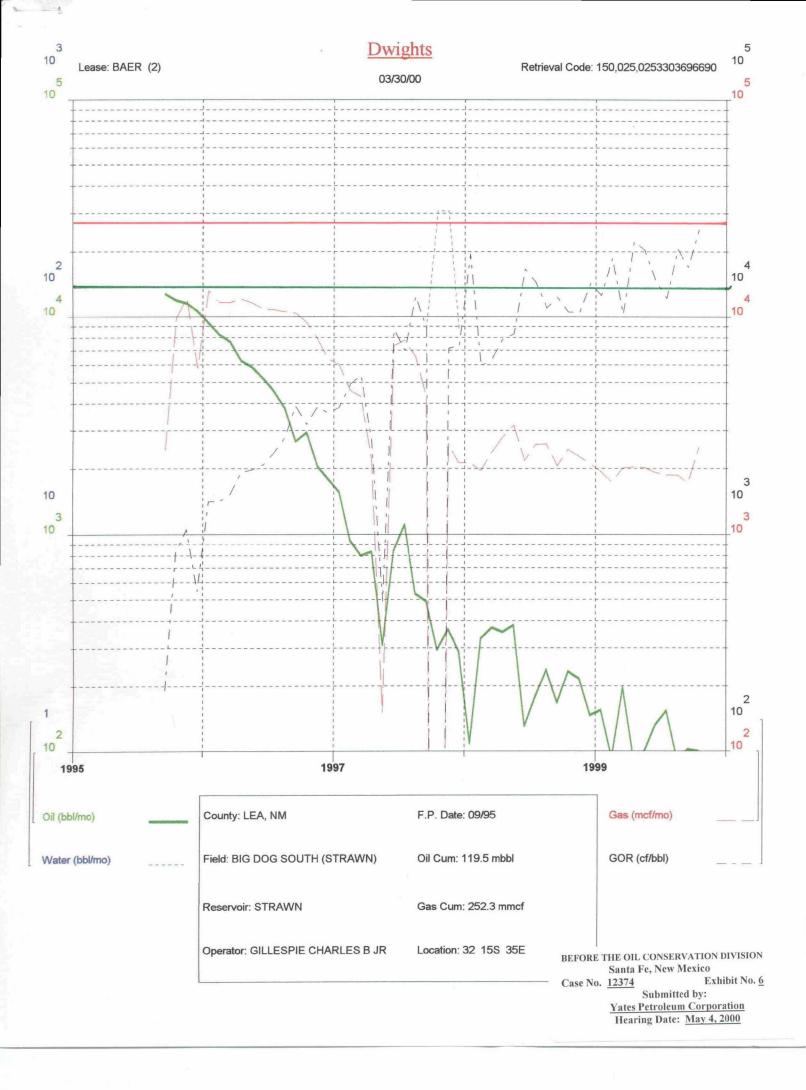

psig and 173 °F

#### **Separator Test Data**

| Separator | Conditions | Formation<br>Volume Factor | Total Solution<br>Gas/Oil Ratio | Tank Oil Gravity<br>(°API at 60 °F) |
|-----------|------------|----------------------------|---------------------------------|-------------------------------------|
| 350       | 70         | (A)<br>2.183               | (B)<br>2,038                    | 45.8                                |

(A) Barrels of oil at 3803 psig and 173  $^\circ F$  per barrel of stock tank oil at 60  $^\circ F.$ 

(B) Total standard cubic feet of gas per barrel of stock tank oil at 60 °F.

BEFORE THE OIL CONSERVATION DIVISION Santa Fe, New Mexico Case No. <u>12374</u> Exhibit No. <u>5</u> Submitted by: <u>Yates Petroleum Corporation</u> Hearing Date: <u>May 4, 2000</u>

٦



























# NEW MEXICO ENERGY, MINERALS & NATURAL RESOURCES DEPARTMENT

Jennifer A. Salisbury CABINET BECRETARY

OIL CONSERVATION DIVISION



MAR 1 5 2000

CAMPBELL, CARR, et. al.

Ocean Energy, Inc. ATT: Scott M. Webb 1670 Broadway Suite 2800

Denver, CO 80202

March 13, 2000

RE: Townsend State, 5-W Sec. 2-T16S-R35E Overproduction

It has come to our attention that the above referenced well has been overproduced since the onset of the initial allowable for this well 11-10-98. The amount of overproduction has come to over 54,000 barrels of oil. The allowable limit for the Big Dog Strawn, South Pool is 445 barrels of oil per day. As for the initial test on this well it exceeded the limit in the amount of 90 barrels.

Effective immediately this well will be shut-in until it