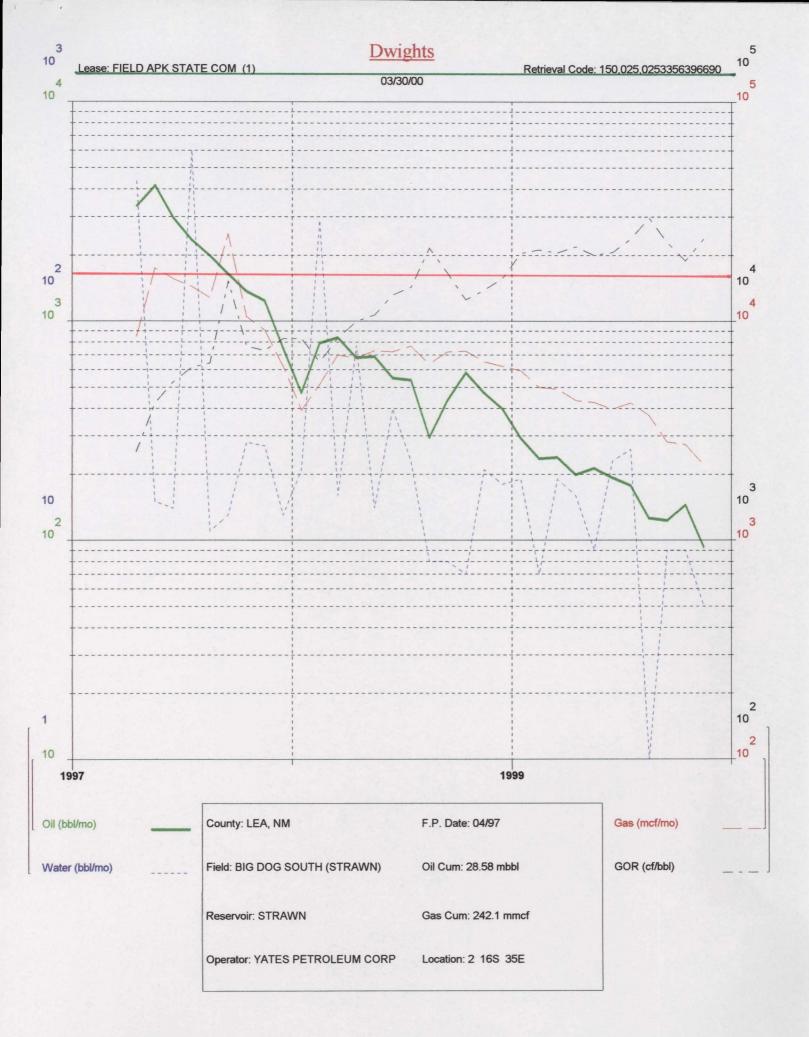

## TO INTEREST OWNERS IN THE SOUTH BIG DOG-STRAWN POOL AREA

Re: Application of Yates Petroleum Corporation for Special Pool Rules for the South Big Dog-Strawn Pool, Lea County, New Mexico

Gentlemen:

This letter is to advise you that Yates Petroleum Corporation has filed the enclosed application with the New Mexico Oil Conservation Division seeking the promulgation of Special Pool Rules and Regulations for the South Big Dog-Strawn Pool including a provision for a special gas-oil ratio of 6000 cubic feet of gas for each barrel of oil produced.