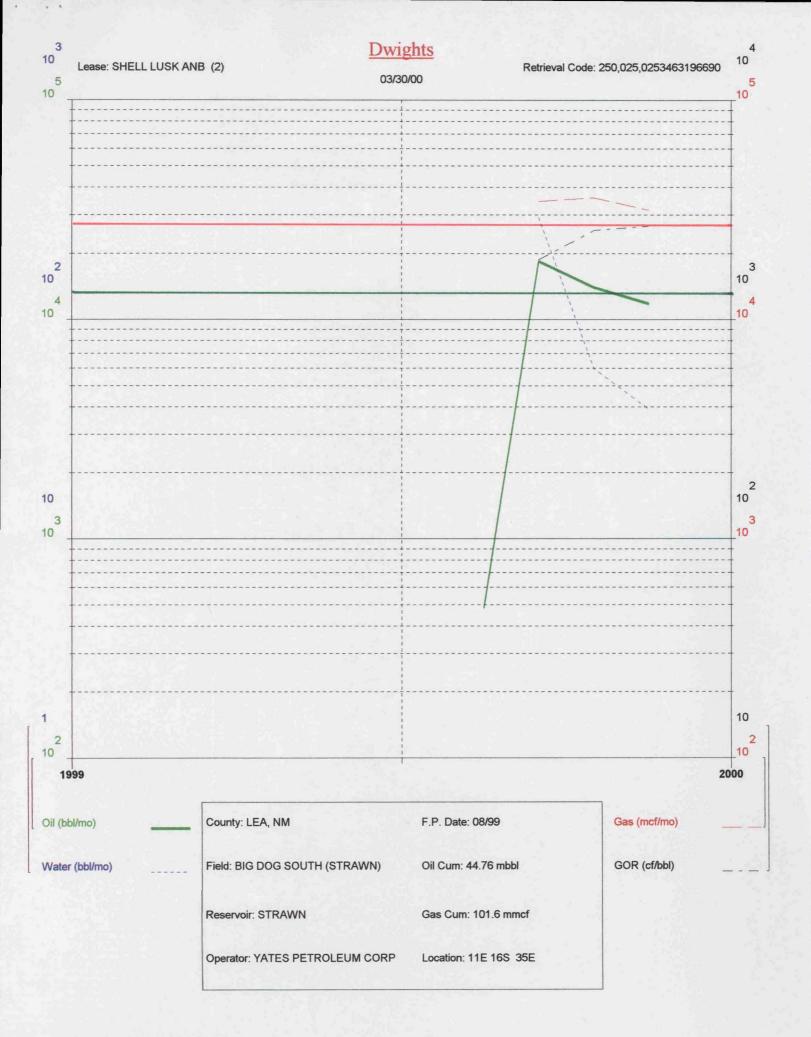

#### **Separator Test Data**

| Separator | Conditions | Formation<br>Volume Factor | Total Solution<br>Gas/Oil Ratio | Tank Oil Gravity<br>(°API at 60 °F) |
|-----------|------------|----------------------------|---------------------------------|-------------------------------------|
| 350       | 70         | (A)<br>2.183               | (B)<br>2,038                    | 45.8                                |

(A) Barrels of oil at 3803 psig and 173  $^\circ F$  per barrel of stock tank oil at 60  $^\circ F.$ 

(B) Total standard cubic feet of gas per barrel of stock tank oil at 60 °F.

BEFORE THE OIL CONSERVATION DIVISION Santa Fe, New Mexico Case No. <u>12374</u> Exhibit No. <u>5</u> Submitted by: <u>Yates Petroleum Corporation</u> Hearing Date: <u>May 4, 2000</u>

٦



























# NEW MEXICO ENERGY, MINERALS & NATURAL RESOURCES DEPARTMENT

Jennifer A. Salisbury CABINET BECRETARY

OIL CONSERVATION DIVISION



MAR 1 5 2000

CAMPBELL, CARR, et. al.

Ocean Energy, Inc. ATT: Scott M. Webb 1670 Broadway Suite 2800

Denver, CO 80202

March 13, 2000

RE: Townsend State, 5-W Sec. 2-T16S-R35E Overproduction

It has come to our attention that the above referenced well has been overproduced since the onset of the initial allowable for this well 11-10-98. The amount of overproduction has come to over 54,000 barrels of oil. The allowable limit for the Big Dog Strawn, South Pool is 445 barrels of oil per day. As for the initial test on this well it exceeded the limit in the amount of 90 barrels.

Effective immediately this well will be shut-in until it can be brought bac