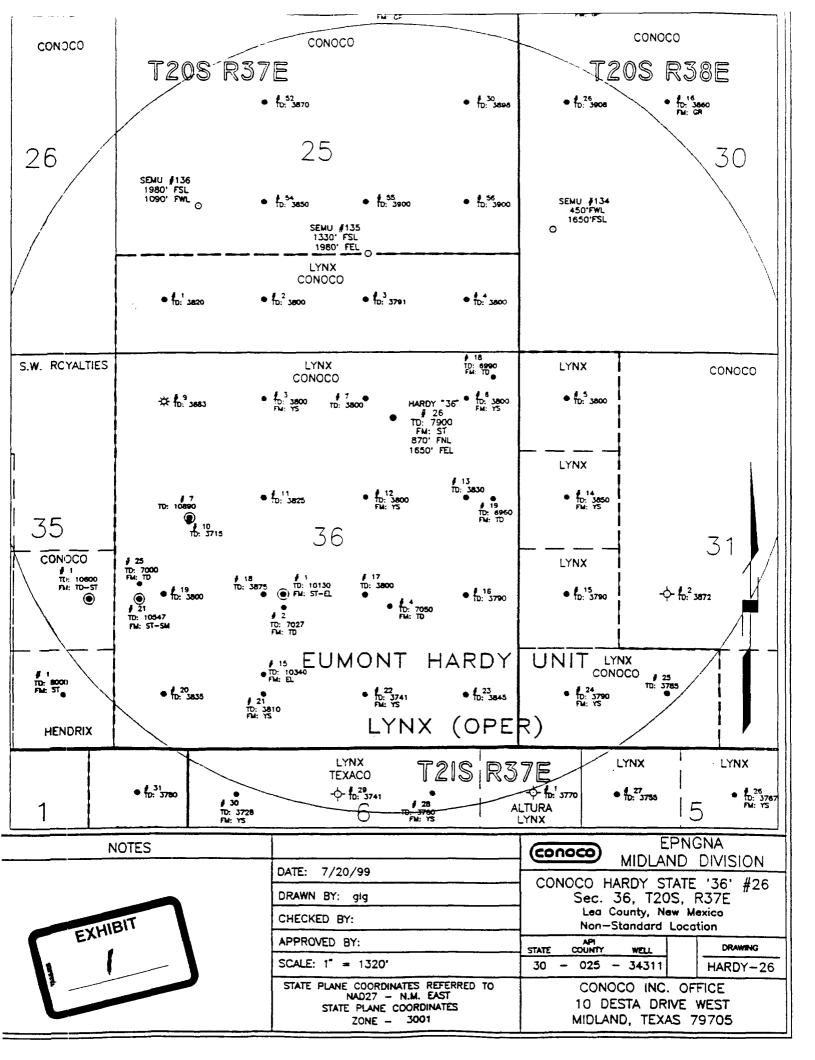

- 1. Applicant, Conoco, Inc., ("Conoco") is the operator of the Southeast Monument Unit Area ("SEMU") which includes the N/2SE/4 of Section 25, T20S, R37E. See Exhibit 1.
- 2. On July 21, 1999, the New Mexico Oil Conservation Division ("Division") issued Administrative Order NSL-4333 which approved Conoco's application to drill its SEMU Unit Well No. 135 at an unorthodox location 1330 feet from the South line and 1980 feet from the East line (Unit J) of Section 25 to be dedicated to a standard 160-acre oil spacing and proration unit in the North Hardy-Strawn Pool consisting of the SE/4 of this section. See Exhibit 2.

- -Page 2-
- 3. The unorthodox well location provided for encroachment towards an interior 40-acre tract within the 160-acre spacing and proration unit.
- 4. The well was located in the NW/4SE/4 (Unit J) which is part of Federal Oil & Gas Lease No. LC-031696-A covering the N/2SE/4 of this section but only 10 feet from the north boundary of the SW/4SE/4 (Unit 0) which is part of State of New Mexico Oil & Gas Lease No. B-11349 covering the S/2SE/4 of this section. See Exhibit 3.
- 5. Although the working interest ownership is common between the NW/4SE/4 and the SW/4SE/4 of this section, the royalty ownership is not.
- 6. The SEMU Well No. 135 was drilled but failed to produce from the Strawn formation.
- 7. Instead of abandoning this wellbore, on December 23, 1999, Conoco applied to the Division for approval to recomplete the well, up hole, in the Tubb/Drinkard formation at an unorthodox location for production from the North Hardy-Tubb-Drinkard Pool. See Exhibit 4.
- 8. The opportunity to use a previously drilled wellbore to obtain production from the Tubb/Drinkard formations instead of drilling of a new well at a standard well location substantially reduces the cost and thereby avoids the drilling of an unnecessary well and prevents waste.
- 9. The North Hardy-Tubb-Drinkard Pool is spaced on 40-acre oil spacing with standard well location not closer than 330 feet to a side boundary.
- 10. On January 3, 2000, the Division **denied** Conoco application to recomplete this well at an unorthodox location in the North Hardy-Tubb-Drinkard Pool because it might adversely affect the correlative rights of the State of New Mexico in the adjoining 40-acre State of New Mexico lease in the SW/4SE/4 of this section. See Exhibit 5.
- 11. In order to protect the correlative rights of the State and Federal royalty owners, Conoco has proposed to Mr. Michael E. Stogner of the Division the formation of an 80-acre non-standard proration and spacing unit consisting of these two 40-acre tracts with the approval of the Bureau of Land Management ("BLM") and the Commissioner of Public Lands, State of New Mexico ("SLO") for the equitable sharing

<u>-Page 3-</u>

of royalties pursuant to a standard form communitization agreement covering this proposed non-standard proration and spacing unit.

- 12. Mr. Stogner has informed Conoco that he is opposed to the creation of an 80-acre non-standard proration unit as the mechanism for sharing the royalty in this case.
- 13. In the alternative, Mr. Stogner has proposed that the Division will approve the dedication of this unorthodox well location to a standard 40-acre spacing unit consisting of Unit J of this section provided the Bureau of Land Management ("BLM") and Commissioner of Public Lands for the State of New Mexico ("SLO") will approve a unit agreement as the mechanism for sharing the royalties covering the two 40-acre tracts.
- 14. Mr. Stogner's recommendation is based upon prior Division cases in which the SLO has approved the use of a unit agreement as the mechanism for sharing royalties in the absence of the Division's approval of a non-standard proration and spacing unit. For an example involving state lands, see Division's approval of Cobra Oil and Gas Corporation's application for a 40-acre unorthodox well location and the SLO's approval of the Lewis Unit covering an 80-acre tract in Sections 3 and 4 of T10S, R36E, Lea County OCD Cases 11465 & 11466 (Order R-10554). For an example involving federal and state lands, see the Division's approval of Odyssey Partners Ltd.'s 40-acre unorthodox well location and the BLM/SLO approval of the Marigold Unit covering an 80-acre tract in Sections 6 and 7 of T12S, R38E, Lea County, NM, OCD Case 10980 (Order R-10125).
- 15. The SLO has informed Conoco that it is not feasible to use a new unit agreement for sharing royalties in this manner because, among other things, the unit agreement contains contraction provisions which will cause the unit area to be reduced to the size of the Division approved spacing unit, which, in the absence of an approved 80-acre non-standard proration unit, will be the 40-acre tract upon which the well is located thus excluding the SLO from sharing in the royalty payments from the SEMU Well No. 135.
- 16. The SLO has informed Conoco that the only available regulatory mechanism which complies with the requirements of the SLO and the BLM is the utilization of a communitization agreement for an area consistent with the Division's approved non-standard proration unit area.

Administrative Order NSL-4333

Dear Ms. Maddox:

Reference is made to the following: (i) your application dated July 20, 1999; and (ii) the records of the New Mexico Oil Conservation Division ("Division"), including the file in Case No. 12182: all concerning Conoco, Inc.'s request for an exception to Rule 4 of the "Temporary Special Pool Rules for the North Hardy-Strawn Pool," as promulgated by Division Order No. R-11221, issued in Case No. 12182 dated July 12, 1999, in order to drill the proposed SEMU Well No. 135 at an unorthodox oil well location 1330 feet from the South line and 1980 feet from the East line (Unit J) of Section 25, Township 20 South, Range 37 East, NMPM, Lea County, New Mexico.

The SW/4 of Section 25, being a standard 160-acre oil spacing and proration unit within the governing limits of the North Hardy-Strawn Pool, is to be dedicated to this well.

It is our understanding that Conoco, Inc. is seeking this location exception based on a 3-D seismic survey of the immediate area, whereby it contends that a well drilled at this location, will be at a more favorable geologic position within the Undesignated North Hardy-Strawn Pool underlying the subject 160-acre unit.

The subject application has been duly filed under the provisions of Division Rule 104.F and the applicable provisions of the rules governing this pool.

By the authority granted me under the provisions of: (i) Rule 5 of these special pool rules; and (ii) Division Rule 104.F(2), the unorthodox oil well location of the proposed SEMU Well No. 135 is hereby approved.