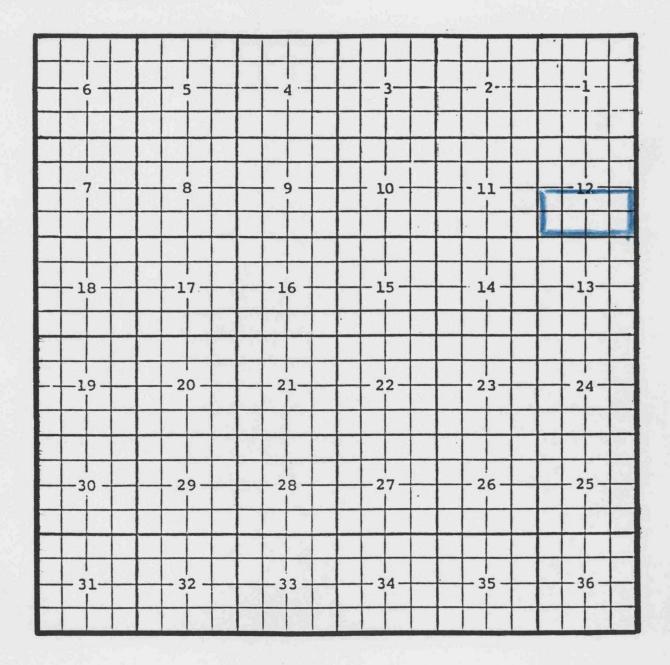

Eddy County, New Mexico Dagger Draw; Atoka, Southeast Gas Pool TOWNSHIP 20 SOUTH, RANGE 24EAST, NMPM

Yates Petroleum Corporation, Ceniza 'AGZ' Com. #2

Location: Unit M, Sec. 12, Township 20 South, Range 24 East, NMPM

Completed 2/06/00 in the Atoka formation.

Top of perforations: 8727'.

Eddy County, New Mexico Indian Basin; Strawn, North Gas Pool TOWNSHIP 20 SOUTH, RANGE 25 EAST, NMPM

Purpose: One gas well capable of producing.