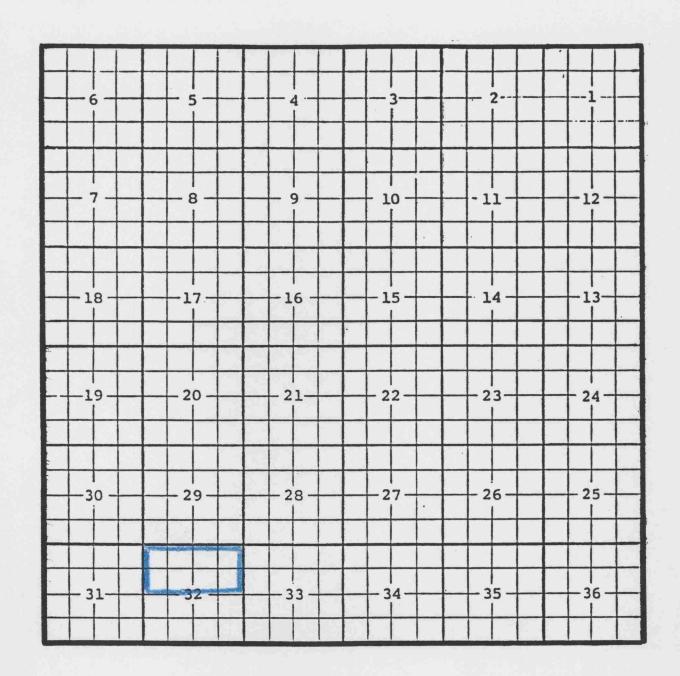

Fasken Oil & Ranch, Ltd., State '32' Com. #1

Location: Unit D, Sec. 32, Township 20 South, Range 25 East, NMPM

Completed 1/17/00 in the Strawn formation.

Top of perforations: 8543'.

Eddy County, New Mexico Atoka; San Andres Oil Pool TOWNSHIP 18 SOUTH, RANGE 26 EAST, NMPM