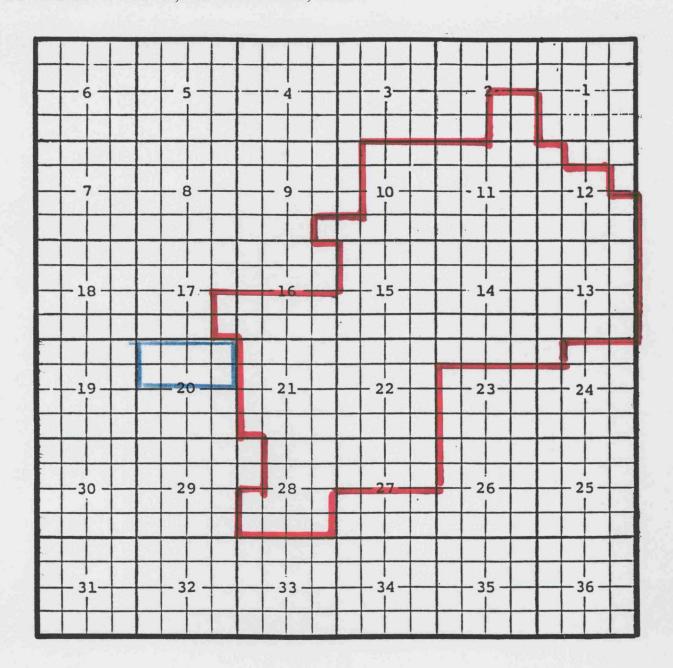

Purpose: One completed oil well capable of producing.

Read & Stevens, Inc., Irene Brainard #1 Location: Unit E, Sec. 20, Township 18 South, Range 26 East, NMPM Completed 3/05/00 in the San Andres formation. Top of perforations:1560'.