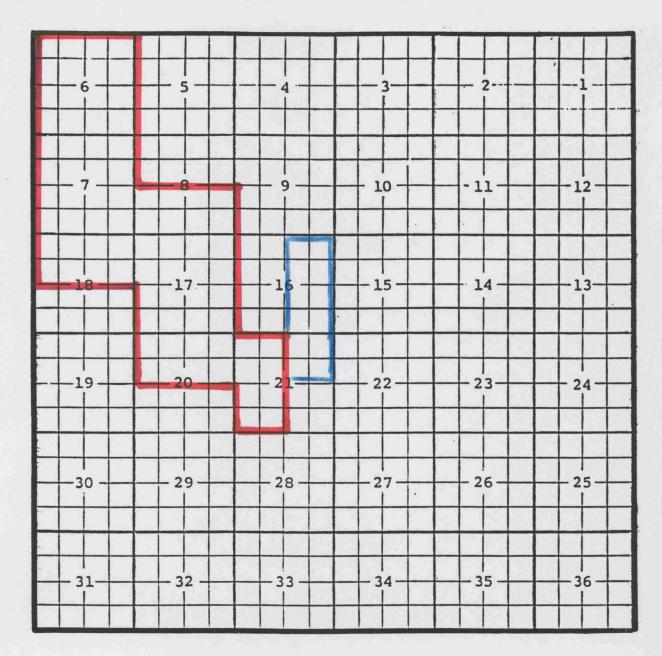

Chaves County, New Mexico Buffalo Valley; Pennsylvanian, Gas Pool TOWNSHIP 15 SOUTH, RANGE 28 EAST, NMPM

Yates Petroleum Corporation, Windmill 'ATI' State #1

Location: Unit J, Sec. 16, Township 15 South, Range 28 East, NMPM

Completed 12/01/99 in the Pennsylvanian formation.

Top of perforations: 9075'.

Eddy County, New Mexico Crow Flats; Morrow, Southeast Gas Pool TOWNSHIP 17 SOUTH, RANGE 28 EAST, NMPM

Chi Operating Inc., Coal Train Federal Com. #1