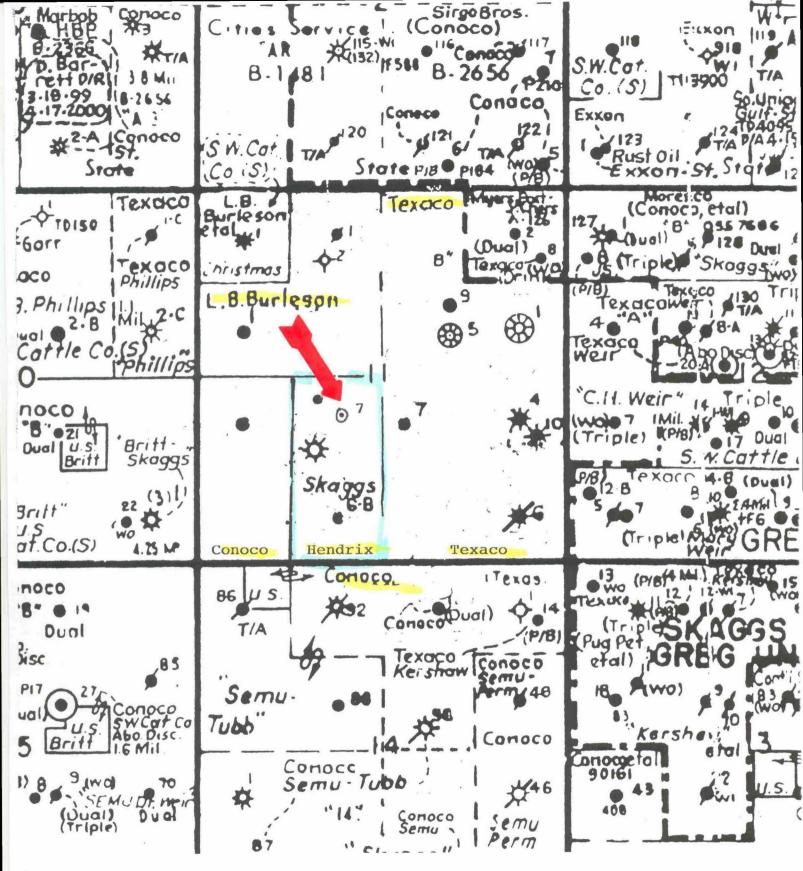

RE: Request for a Non-Standard Gas

Proration Unit for the Skaggs Abo Gas Pool Skaggs "B" Acc. 1 No. 7

E/2 SW/4 Section 11, T-20-S, R-37-E

Lea County, New Mexico

Dear Mr. Catanach:

John H. Hendrix Corporation respectfully requests authorization for an 80 acre non-standard gas proration unit for the Skaggs "B" Acc. 1 No. 7 well to be drilled at a location of 1980' FSL and 1980' FWL, Section 11, T-20-S, R-37-E, Lea County, New Mexico. This pool requires 160 acres and John H. Hendrix Corporation only has 80 acres in the E/2 SW/4 of Section 11. Therefore, we would like to request a non-standard proration unit be granted so that John H. Hendrix Corporation can test the Abo formation in our proposed Skaggs "B" Acc. 1 No. 7 well.

The offset operator's plat shows that Texaco, Lewis Burleson Inc. and Conoco are the offset operators that could be affected by this unorthodox unit. Please find enclosed evidence that they have been notified of this application.

JOHN H. HENDRIX CORPORATION Skaggs "B" Acc. 1 No. 7 Lea County, New Mexico Non-Standard Proration Unit Sec. 11, T-20-S, R-37-E

MAILING ADDRESS P.O. BOX 3040 MIDLAND, TX 79702 - 3040

(915) 684-6631 FAX (915) 684-7317 110 N. MARIENFELD, SUITE 400 MIDLAND, TEXAS 79701-4412

# JOHN H. HENDRIX CORPORATION SKAGGS "B" ACC. 1 NO. 7 SECTION 11, T-20-S, R-37-E LEA COUNTY, NEW MEXICO

RE: APPLICATION FOR NON-STANDARD PRORATION UNIT

### **OFFSET OPERATORS**

Lewis B. Burleson, Inc. P. O. Box 2479 Midland, TX 79702

Conoco Inc. 10 Desta Dr., Ste 100W Midland, TX 79705

Texaco P. O. Box 3109 Midland, TX 79702

Domestic Return Receipt

102595-99-B-0223