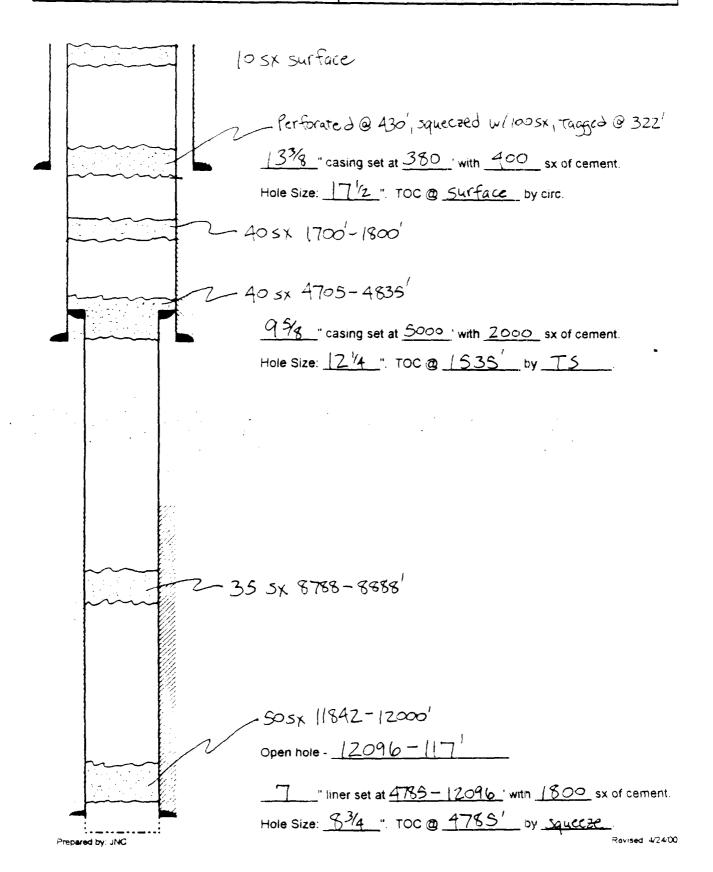

cific #6    | Unit I, 1651.8' FSL & 990' FEL               |



| OPERATOR: Meteor Developments | LOCATION: Sec. 23, T9S, R36E, Lea County, NM |
|-------------------------------|----------------------------------------------|
| LEASE: Santa Fe Pacific #7    | Unit M, 660' FSL & 660' FWL                  |



| OPERATOR: Meteor Developments | LOCATION: Sec. 22, T9S, R36E, Lea County, NM |
|-------------------------------|----------------------------------------------|
| LEASE: Santa Fe Pacific #10   | Unit P, 330' FSL & 290' FEL                  |



| OPERATOR: Meteor Developments | LOCATION: Sec. 26, T9S, R36E, Lea County, NM |
|-------------------------------|----------------------------------------------|
| LEASE: Santa Fe Pacific #11   | Unit D. 990' FNL & 380' FWL                  |





| OPERATOR: Meteor Developments | LOCATION: Sec. 22, T9S, R36E, Lea County, NM |
|-------------------------------|----------------------------------------------|
| LEASE: Santa Fe Pacific 27 #4 | Unit N, 330' FSL & 2310' FWL                 |



PREPARED BY: JNC

Revised: 4/24/00

U.D. Sawyer #4 660' FNL & 660' FEL Unit A, Sec. 27-T9S-R36E Lea County, New Mexico

## Application for Authorization to Inject

- VI. Attached is a tabulation of all wells of public record that fall within the ½ mile radius of the proposed injection well, the U.D. Sawyer #4. This investigation has further shown that all these wells have a good cement seal around their casing shoe and will therefore prevent the upward migration of the disposed water into any potable water zone. The U.D. Sawyer #4 was abandoned