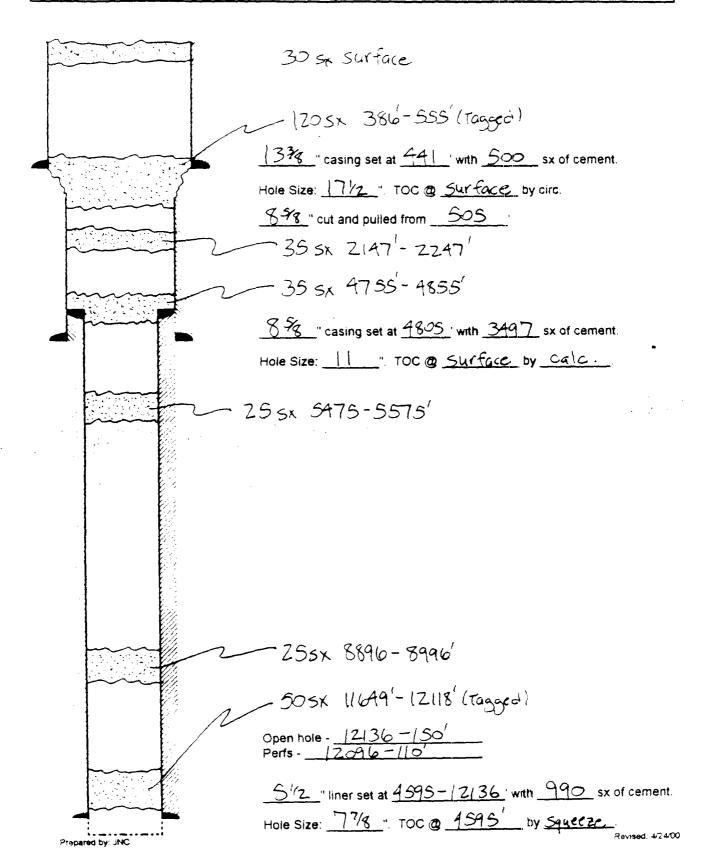

FEL                 |



PREPARED BY: JNC

Revised 5/4:00



| OPERATOR: Meteor Developments | LOCATION: Sec. 26, T9S, R36E, Lea County, NM |
|-------------------------------|----------------------------------------------|
| LEASE: Santa Fe Pacific #2    | Unit C, 660' FNL & 1980' FWL                 |



| OPERATOR: Socony Mobil Oil Co. | LOCATION: Sec. 22, T9S, R36E, Lea County, NM |
|--------------------------------|----------------------------------------------|
| LEASE. Santa Fe Pacific "D" #1 | Unit O, 660' FSL & 1980' FEL                 |



| OPERATOR: Meteor Developments | LOCATION: Sec. 22, T9S, R36E, Lea County, NM |
|-------------------------------|----------------------------------------------|
| LEASE: Santa Fe Pacific #5    | Unit P, 660' FSL & 1880' FEL                 |



| OPERATOR: Meteor Developments | LOCATION: Sec. 22, T9S, R36E, Lea County, NM |
|-------------------------------|----------------------------------------------|
| LEASE: Santa Fe Pacific #6    | Unit I, 1651.8' FSL & 990' FEL               |



| OPERATOR: Meteor Developments | LOCATION: Sec. 23, T9S, R36E, Lea County, NM |
|-------------------------------|----------------------------------------------|
| LEASE: Santa Fe Pacific #7    | Unit M, 660' FSL & 660' FWL                  |



| OPERATOR: Meteor Developments | LOCATION: Sec. 22, T9S, R36E, Lea County, NM |
|-------------------------------|----------------------------------------------|
| LEASE: Santa Fe Pacific #10   | Unit P, 330' FSL & 290' FEL                  |



| OPERATOR: Meteor Developments | LOCATION: Sec. 26, T9S, R3