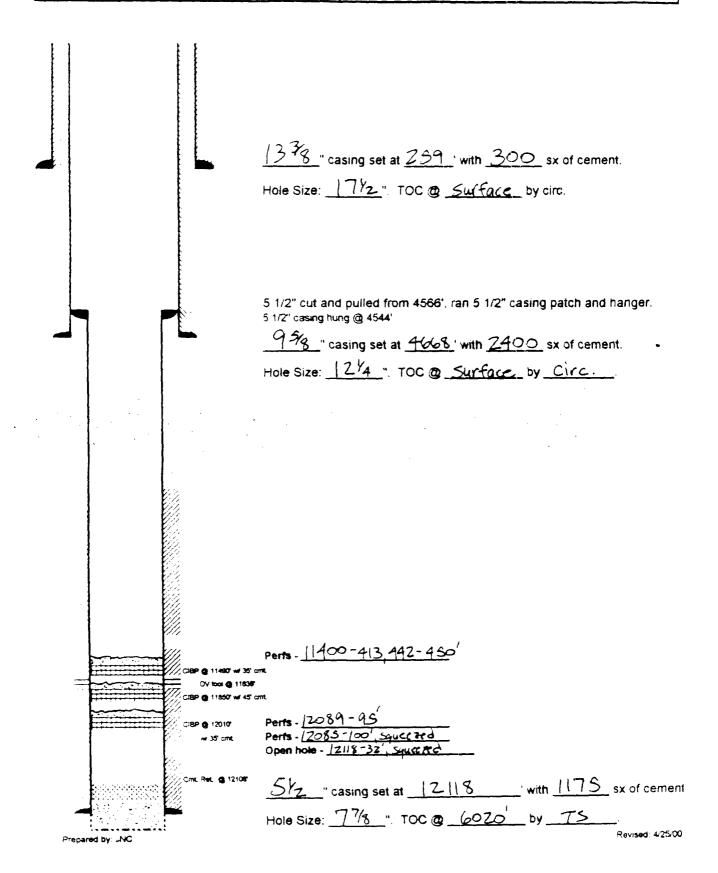

- 1. <u>ENABLING REGULATIONS</u>: The oil and gas operating regulations in effect as of the effective date hereof governing drilling and producing operations not inconsistent with the terms hereof or the laws of the State of New Mexico are hereby accepted and made a part of this agreement.
- 2. <u>DEFINITIONS</u>: For the purpose of this agreement, the following terms and expressions as used herein shall mean:
  - (a) "Unit Area" is defined as the land depicted on Exhibit "A" and described by Tracts in Exhibit "B" attached hereto and said land is hereby designated and recognized as containing the Unit Area.
  - (b) "Division" is defined as the Oil Conservation Division of the State of New Mexico.
  - "Unitized Formation" is defined as the Siluro-Devonian formation as it occurs between the depths of 11,948' and 12.178' in the Sun Exploration & Production Co. U.D. Sawyer Well No. 11 located 2700' from the north line and 1610' from the east line of Section 27. Township 9 South, Range 36 East in Lea County, New Mexico.