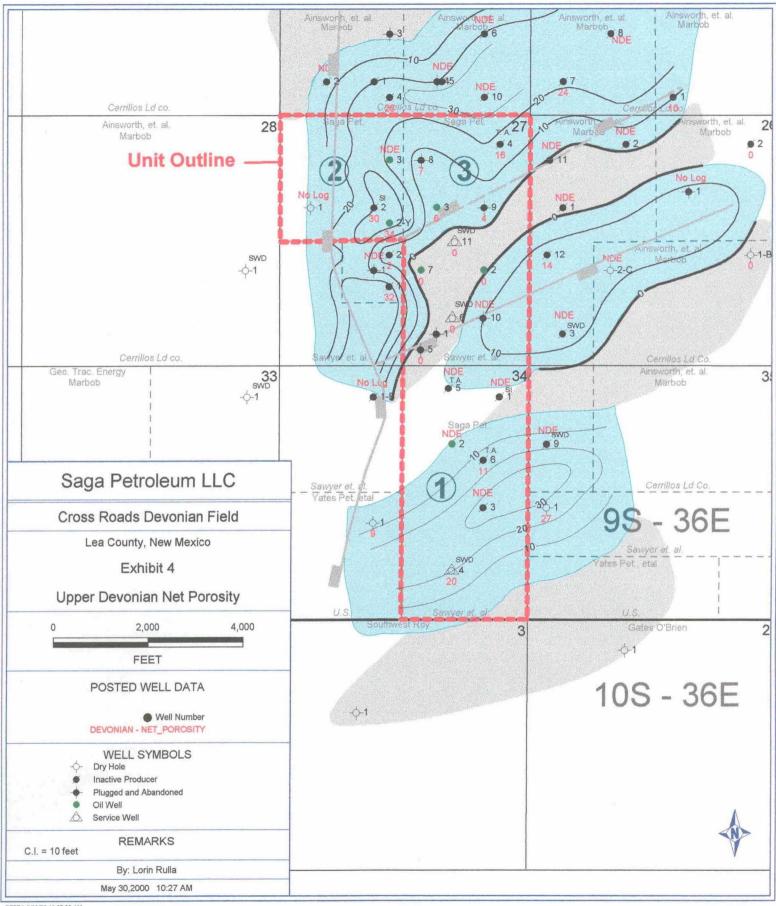

HP (PSIG) 4300 CALCULATED FROM FLUID LEVIELS

#### 6 ROCK PROPERTIES FROM LOG ANALYSIS

FORMATION VOLUME FACTOR (Bo) CURRENT

 AVERAGE POROSITY (% ф)
 13.4
 LOG DATA

 AVERAGE WTR SAT (% S<sub>W</sub>)
 15
 LOG DATA

PERMEABILITY (K-md) 50.0 EST FROM FIELD PERFORMANCE

#### 7 RESERVOIR FLUID PROPERTIES BOTTOM HOLE TEMP 'F

10:30 AM: 9/5/00

42.6° MEASURED OIL GRAVITY (API) PROD WATER GRAVITY (pw) 1.075 MEASURED NaCI - PROD WATER 90,442 MEASURED PROD WATER RESITIVITY (ohm/meter) @ 158° 0.04 MEASURED GAS GRAVITY (pg) CRITICAL GAS SATURATION - 0.1 ESTIMATED CONNATE WATER SATURATION - % Sw 15 LOG CALC OIL VISCOSITY (μο @ 4885# & 158°F) 2.51 CALCULATED WTR VISCOSITY (μw @ 4885# & 158 °F) 0.45 CALCULATED ORIGINAL GOR (Rsi) 100 COMP REPORTS

**EXHIBIT 11** 

1.08845 CALCULATED

158°

MEASURED







PETRA 5/30/00 10:44:10 AM

### OIL CONSERVATION DIVISION 2040 SOUTH PACHECO SANTA FE, NEW MEXICO 87505

FORM C-108 Revised 4-1-98

## APPLICATION FOR AUTHORIZATION TO INJECT

| [.            | PURPOSE: X Secondary Recovery Pressure Maintenance Disposal Storage Application qualifies for administrative approval? Yes X No