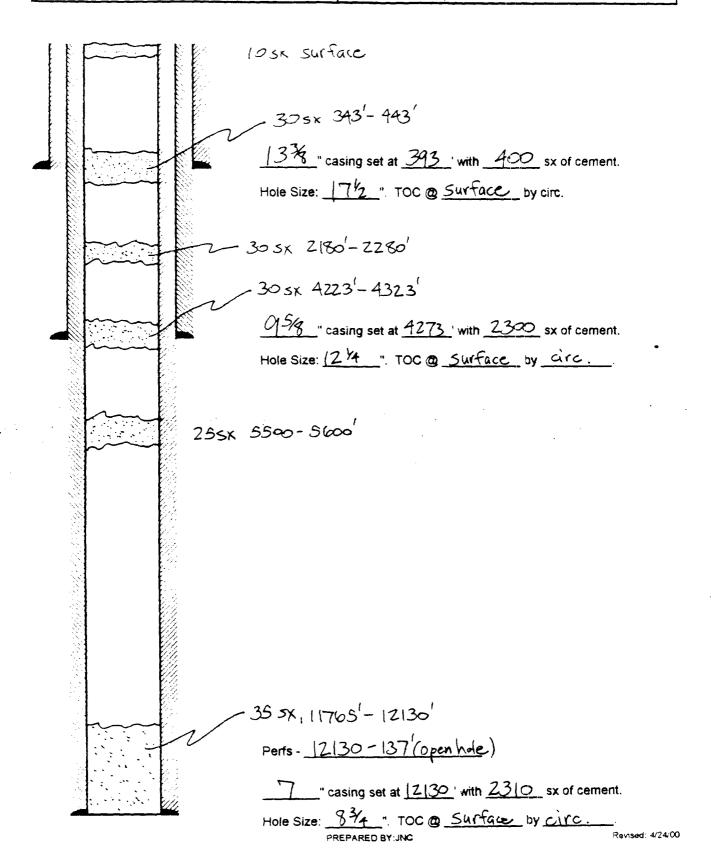

mt w/ 625 sx        | Cmt w/ 200 sx        | 12170 | 12020-174' sqz w/ 50 sx | Schematic |
| Spud 1/18/73           | 330' FSL & 2310' FWL  | TOC @ surf by circ  | TOC @ 2006 by calc   | TOC @ 11112 by calc. |       | 12128-144               | Attached  |

| OPERATOR: Saga Petroleum | LOCATION: Sec. 27, T9S, R36E, Lea County, NM |
|--------------------------|----------------------------------------------|
| LEASE: U.D. Sawyer #4    | Unit A, 660' FNL & 660' FEL                  |





PREPARED BY:JNC

Revised 5.4/00

| OPERATOR: Saga Petroleum LLC | LOCATION: Sec. 27, T9S, R36E, Lea County, NM |
|------------------------------|----------------------------------------------|
| LEASE: U.D. Sawyer #9        | Unit H, 1980' FNL & 990' FEL                 |



PREPARED BY: JNC

Revised 5/4:00



| OPERATOR: Meteor Developments | LOCATION: Sec. 26, T9S, R36E, Lea County, NM |
|-------------------------------|----------------------------------------------|
| LEASE: Santa Fe Pacific #2    | Unit C, 660' FNL & 1980' FWL                 |



| OPERATOR: Socony Mobil Oil Co. | LOCATION: Sec. 22, T9S, R36E, Lea County, NM |
|--------------------------------|----------------------------------------------|
| LEASE. Santa Fe Pacific "D" #1 | Unit O, 660' FSL & 1980' FEL                 |



| OPERATOR: Meteor Developments | LOCATION: Sec. 22, T9S, R36E, Lea County, NM |
|-------------------------------|----------------------------------------------|
| LEASE: Santa Fe Pacific #5    | Unit P, 660' FSL & 1880' FEL                 |



| OPERATOR: Meteor Developments | LOCATION: Sec. 22, T9S,