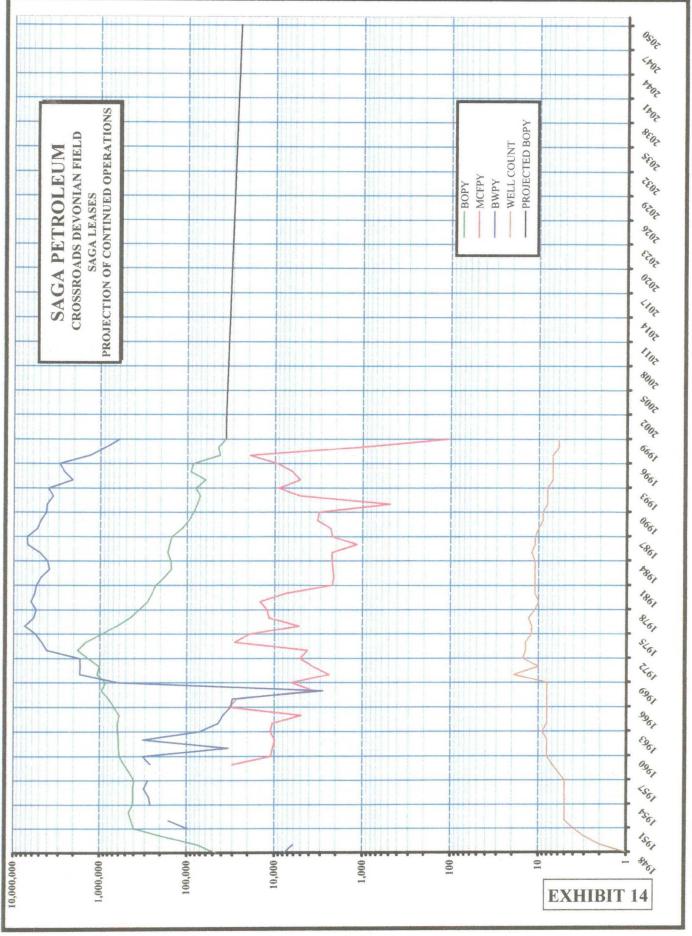

----|---------------------------------------|
| 2  | TOP OF DEVONIAN POROSITY MAP          |
| 3  | DEPTH TO TOP OF DEVONIAN POROSITY MAP |
| 4  | UPPER DEVONIAN NET POROSITY MAP       |
| 5  | CROSS SECTION INDEX                   |
| 6  | CROSS SECTION A - A'                  |
| 7  | CROSS SECTION B - B'                  |
| 8  | CROSS SECTION C - C'                  |
| 9  | POTENTIAL RECOMPLETIONS               |
| 10 | U D SAWYER #3 PRODUCTION HISTORY      |
| 11 | CROSSROADS ROCK AND FLUID PROPERTIES  |
| 12 | WATER CUT VS CUM OIL FOR SAGA LEASES  |
| 13 | ACTUAL & PROJECTED CUM MBO VS CUM MBF |
| 14 | PROJECTION OF CONTINUED OPERATIONS    |
| 15 | PROJECTION OF ENHANCED OPERATIONS     |



PETRA 5/30/00 1:41:07 PM

CROSSROADS HISTORICAL PRODUCTION CHARTS.xis

U D SAWYER #3 PROD





FORECAST OF REMAINING RESERVES.xls











## SAGA PETROLEUM CROSSROADS (DEVONIAN ) FIELD ROCK AND FLUID DATA

#### 1 RESERVOIR TYPE

FORMATION DEVONIAN

DISCOVERY DATE MAY 6,1948 MID CONTINENT UD SAWYER "A" NO 1

TYPE OF STRUCTURE / TRAP FAULTED ANTICLINE FORMING STRUCTURAL & STRAGRAPHIC TRAP

PRODUCING MECHANISM WATER DRIVE
AVERAGE DEPTH (FT) 11,800' - 12,100'

WELL SPACING (AC) 40 Ac

| 2 RESERVOIR VOLUMETRICS | TOTAL FILD  | SAGA        | SAGA           |
|-------------------------|-------------|-------------|----------------|
|                         | DEVONIAN    | DEVONIAN    | DEVONIAN       |
|                         | MAIN PAY    | MAIN PAY    | <b>NEW PAY</b> |
| AREA (AC)               | 1715        | 800         | 336            |
| GROSS THICKNESS (FT)    | 150' - 200'