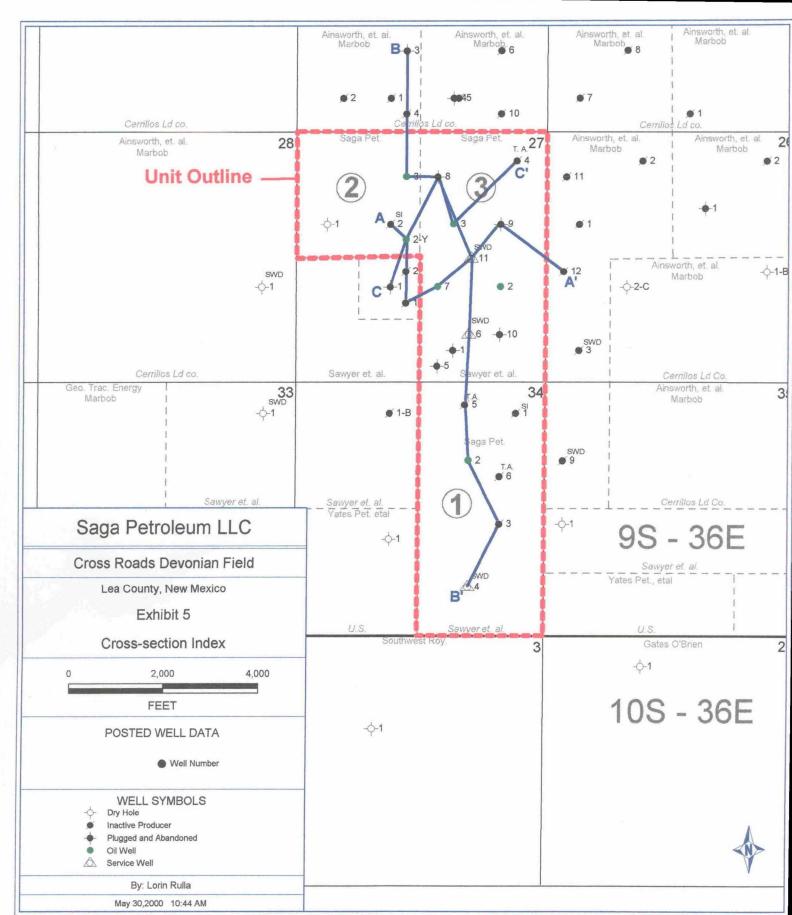

(PSIG) 4300 CALCULATED FROM FLUID LEVIELS

#### 6 ROCK PROPERTIES FROM LOG ANALYSIS

FORMATION VOLUME FACTOR (Bo) CURRENT

 AVERAGE POROSITY (% ф)
 13.4
 LOG DATA

 AVERAGE WTR SAT (% S<sub>W</sub>)
 15
 LOG DATA

PERMEABILITY (K-md) 50.0 EST FROM FIELD PERFORMANCE

#### 7 RESERVOIR FLUID PROPERTIES BOTTOM HOLE TEMP 'F

10:30 AM: 9/5/00

42.6° MEASURED OIL GRAVITY (API) PROD WATER GRAVITY (pw) 1.075 MEASURED NaCI - PROD WATER 90,442 MEASURED PROD WATER RESITIVITY (ohm/meter) @ 158° 0.04 MEASURED GAS GRAVITY (pg) CRITICAL GAS SATURATION - 0.1 ESTIMATED CONNATE WATER SATURATION - % Sw 15 LOG CALC OIL VISCOSITY (μο @ 4885# & 158°F) 2.51 CALCULATED WTR VISCOSITY (μw @ 4885# & 158 °F) 0.45 CALCULATED ORIGINAL GOR (Rsi) 100 COMP REPORTS

**EXHIBIT 11** 

1.08845 CALCULATED

158°

MEASURED







PETRA 5/30/00 10:44:10 AM

### OIL CONSERVATION DIVISION 2040 SOUTH PACHECO SANTA FE, NEW MEXICO 87505

FORM C-108 Revised 4-1-98

## APPLICATION FOR AUTHORIZATION TO INJECT

| [.            | PURPOSE: X Secondary Recovery Pressure Maintenance Disposal Storage Application qualifies for administrative approval? Yes X No