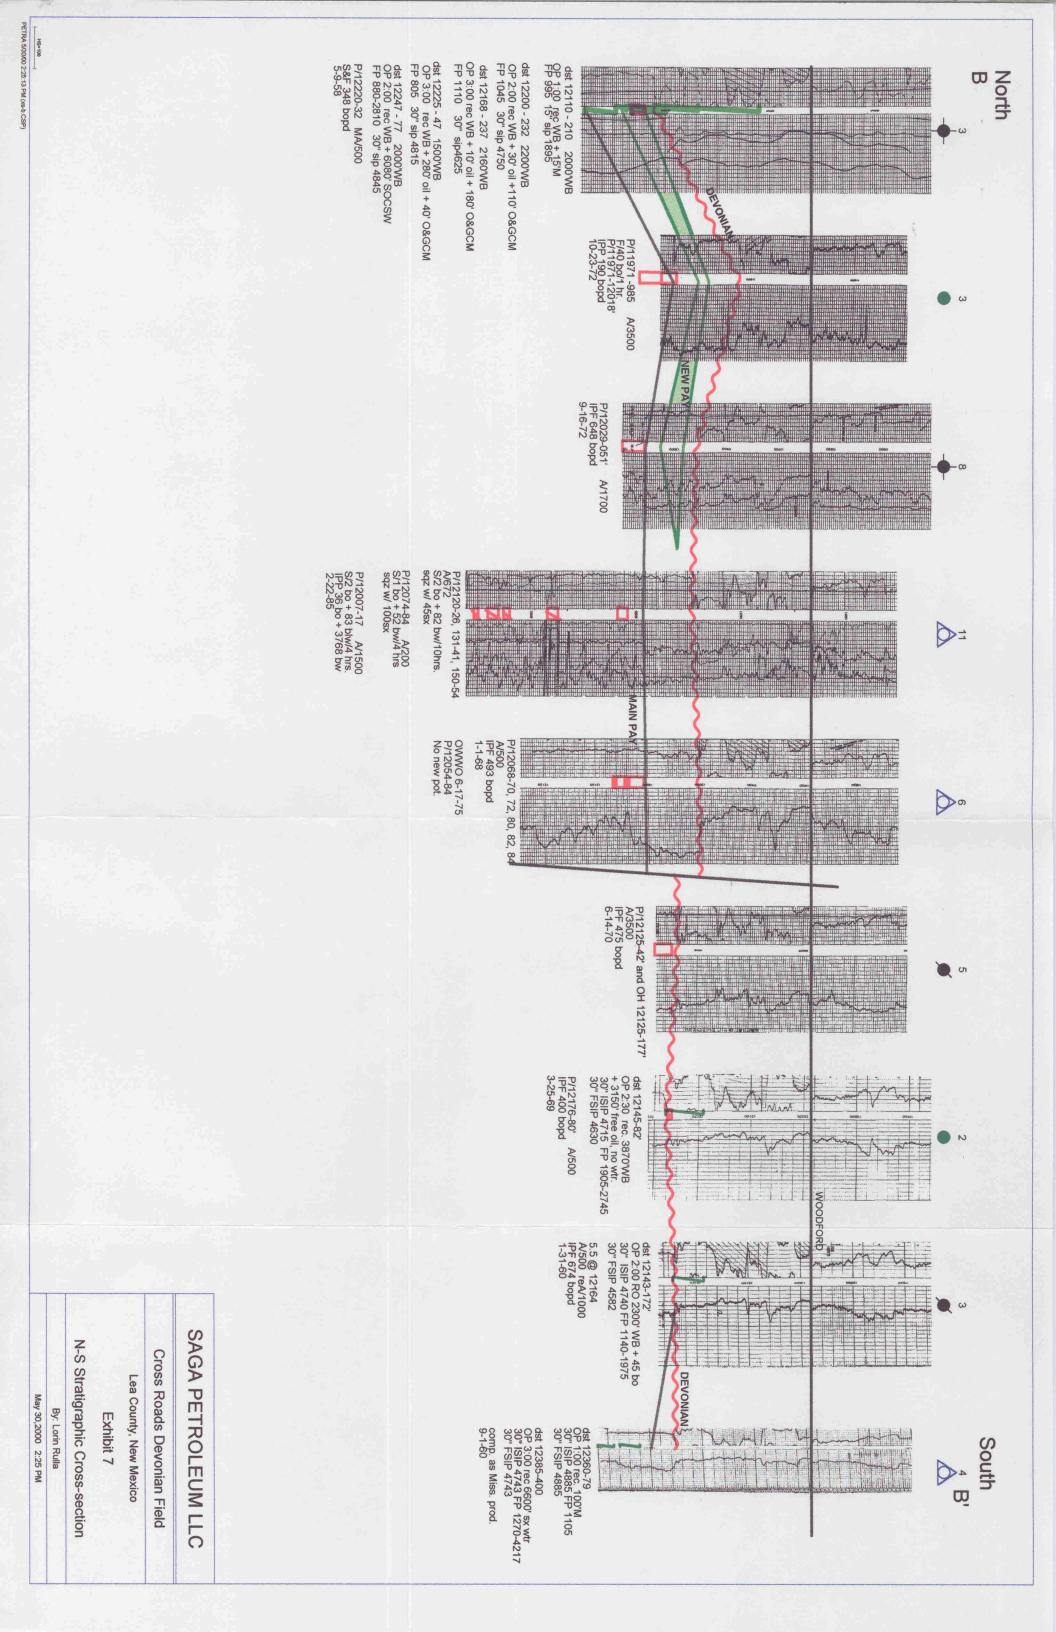

----|
| 2  | TOP OF DEVONIAN POROSITY MAP          |
| 3  | DEPTH TO TOP OF DEVONIAN POROSITY MAP |
| 4  | UPPER DEVONIAN NET POROSITY MAP       |
| 5  | CROSS SECTION INDEX                   |
| 6  | CROSS SECTION A - A'                  |
| 7  | CROSS SECTION B - B'                  |
| 8  | CROSS SECTION C - C'                  |
| 9  | POTENTIAL RECOMPLETIONS               |
| 10 | U D SAWYER #3 PRODUCTION HISTORY      |
| 11 | CROSSROADS ROCK AND FLUID PROPERTIES  |
| 12 | WATER CUT VS CUM OIL FOR SAGA LEASES  |
| 13 | ACTUAL & PROJECTED CUM MBO VS CUM MBF |
| 14 | PROJECTION OF CONTINUED OPERATIONS    |
| 15 | PROJECTION OF ENHANCED OPERATIONS     |



PETRA 5/30/00 1:41:07 PM

CROSSROADS HISTORICAL PRODUCTION CHARTS.xis

U D SAWYER #3 PROD





FORECAST OF REMAINING RESERVES.xls











## SAGA PETROLEUM CROSSROADS (DEVONIAN ) FIELD ROCK AND FLUID DATA

#### 1 RESERVOIR TYPE

FORMATION DEVONIAN

DISCOVERY DATE MAY 6,1948 MID CONTINENT UD SAWYER "A" NO 1

TYPE OF STRUCTURE / TRAP FAULTED ANTICLINE FORMING STRUCTURAL & STRAGRAPHIC TRAP

PRODUCING MECHANISM WATER DRIVE
AVERAGE DEPTH (FT) 11,800' - 12,100'

WELL SPACING (AC) 40 Ac

| 2 RESERVOIR VOLUMETRICS | TOTAL FILD  | SAGA        | SAGA           |
|-------------------------|-------------|-------------|----------------|
|                         | DEVONIAN    | DEVONIAN    | DEVONIAN       |
|                         | MAIN PAY    | MAIN PAY    | <b>NEW PAY</b> |
| AREA (AC)               | 1715        | 800         | 336            |
| GROSS THICKNESS (FT)    | 150' - 200' | 150' - 200' | 58             |
| NET