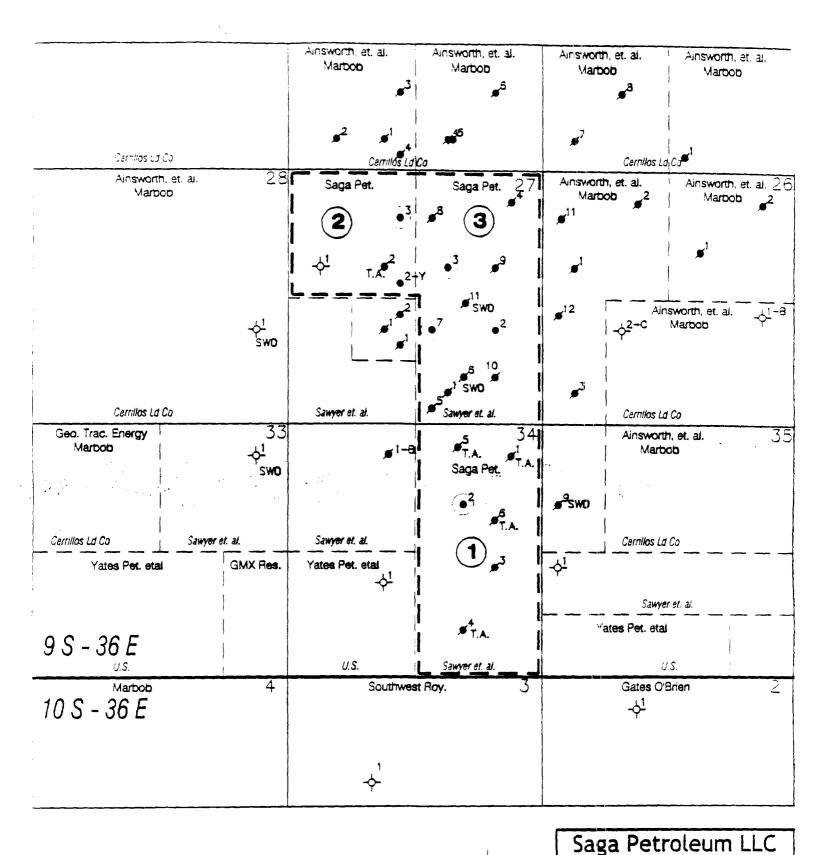

Saga Petrtoleum, L.L.C.
Hearing Date: September 7, 2000

Scale: 1"=2000"

March, 1999

Lea County, New Mexico

Cross Roads Devonian Field

Exhibit "A"

Map of Unit Tracts

Lea County, New Mexico
Cross Roads Devonian Field

Exhibit "A"

Map of Unit Tracts

March 1999

Scale: 17-2000