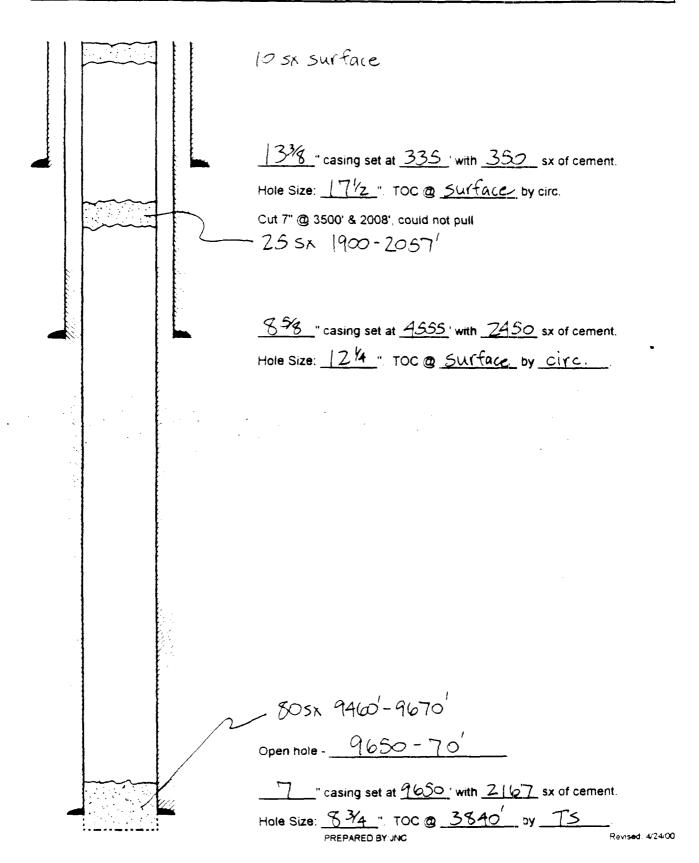

RED BY:JNC

Revised 5.4/00

| OPERATOR: Saga Petroleum LLC | LOCATION: Sec. 27, T9S, R36E, Lea County, NM |
|------------------------------|----------------------------------------------|
| LEASE: U.D. Sawyer #9        | Unit H, 1980' FNL & 990' FEL                 |



PREPARED BY: JNC

Revised 5/4:00



| OPERATOR: Meteor Developments | LOCATION: Sec. 26, T9S, R36E, Lea County, NM |
|-------------------------------|----------------------------------------------|
| LEASE: Santa Fe Pacific #2    | Unit C, 660' FNL & 1980' FWL                 |



| OPERATOR: Socony Mobil Oil Co. | LOCATION: Sec. 22, T9S, R36E, Lea County, NM |
|--------------------------------|----------------------------------------------|
| LEASE. Santa Fe Pacific "D" #1 | Unit O, 660' FSL & 1980' FEL                 |



| OPERATOR: Meteor Developments | LOCATION: Sec. 22, T9S, R36E, Lea County, NM |
|-------------------------------|----------------------------------------------|
| LEASE: Santa Fe Pacific #5    | Unit P, 660' FSL & 1880' FEL                 |



| OPERATOR: Meteor Developments | LOCATION: Sec. 22, T9S, R36E, Lea County, NM |
|-------------------------------|----------------------------------------------|
| LEASE: Santa Fe Pacific #6    | Unit I, 1651.8' FSL & 990' FEL               |



| OPERATOR: Meteor Developments | LOCATION: Sec. 23, T9S, R36E, Lea County, NM |
|-------------------------------|----------------------------------------------|
| LEASE: Santa Fe Pacific #7    | Unit M, 660' FSL & 660' FWL                  |



| OPERATOR: Meteor Developments | LOCATION: Sec. 22, T9S, R3