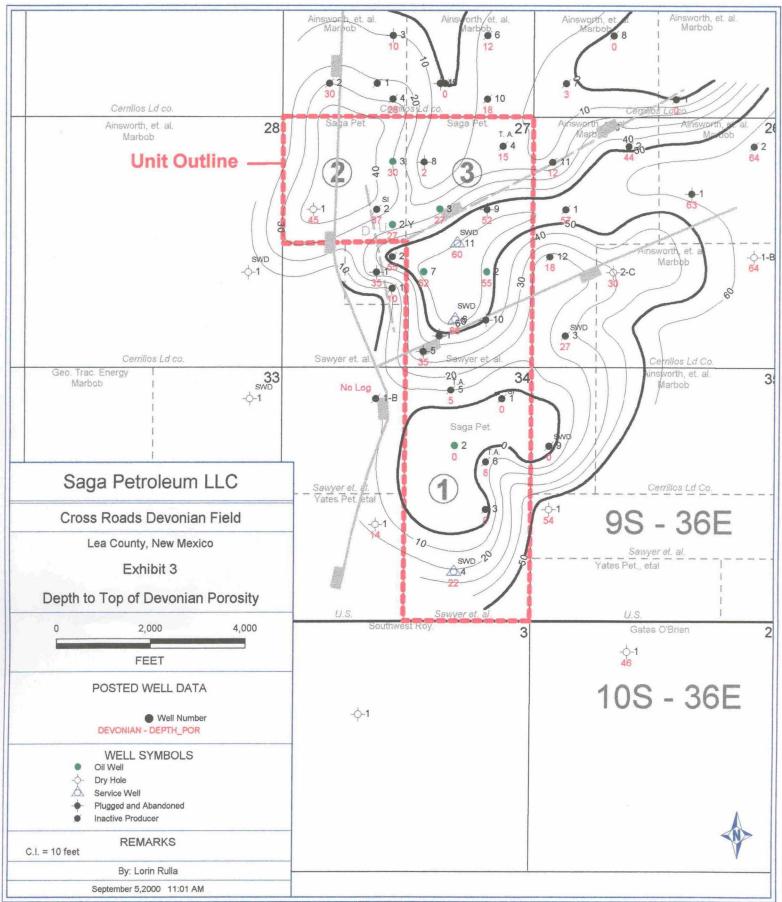

BHP (PSIG) 4300 CALCULATED FROM FLUID LEVIELS

#### 6 ROCK PROPERTIES FROM LOG ANALYSIS

FORMATION VOLUME FACTOR (Bo) CURRENT

 AVERAGE POROSITY (% ф)
 13.4
 LOG DATA

 AVERAGE WTR SAT (% S<sub>W</sub>)
 15
 LOG DATA

PERMEABILITY (K-md) 50.0 EST FROM FIELD PERFORMANCE

#### 7 RESERVOIR FLUID PROPERTIES BOTTOM HOLE TEMP 'F

10:30 AM: 9/5/00

42.6° MEASURED OIL GRAVITY (API) PROD WATER GRAVITY (pw) 1.075 MEASURED NaCI - PROD WATER 90,442 MEASURED PROD WATER RESITIVITY (ohm/meter) @ 158° 0.04 MEASURED GAS GRAVITY (pg) CRITICAL GAS SATURATION - 0.1 ESTIMATED CONNATE WATER SATURATION - % Sw 15 LOG CALC OIL VISCOSITY (μο @ 4885# & 158°F) 2.51 CALCULATED WTR VISCOSITY (μw @ 4885# & 158 °F) 0.45 CALCULATED ORIGINAL GOR (Rsi) 100 COMP REPORTS

**EXHIBIT 11** 

1.08845 CALCULATED

158°

MEASURED







PETRA 5/30/00 10:44:10 AM

### OIL CONSERVATION DIVISION 2040 SOUTH PACHECO SANTA FE, NEW MEXICO 87505

FORM C-108 Revised 4-1-98

## APPLICATION FOR AUTHORIZATION TO INJECT

| [.            | PURPOSE: X Secondary Recovery Pressure Maintenance Disposal Storage Application qualifies for administrative approval? Yes X No