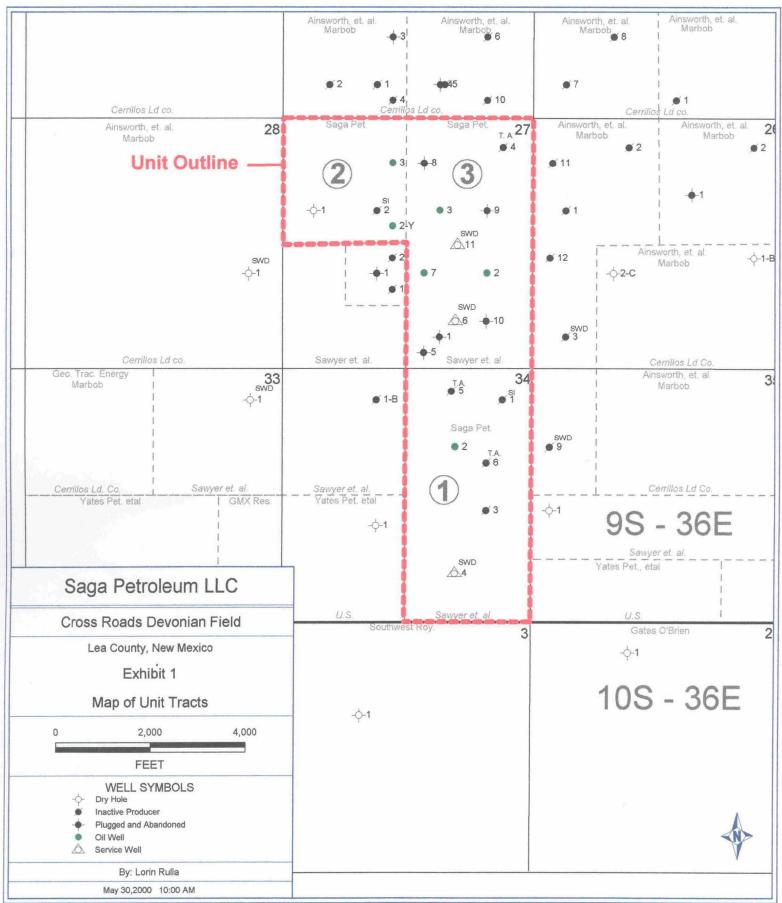

Saga Petrtoleum, L.L.C.
Hearing Date: September 7, 2000

Scale: 1"=2000"

March, 1999

Lea County, New Mexico

Cross Roads Devonian Field

Exhibit "A"

Map of Unit Tracts

Lea County, New Mexico
Cross Roads Devonian Field

Exhibit "A"

Map of Unit Tracts

March 1999

Scale: 17-2000