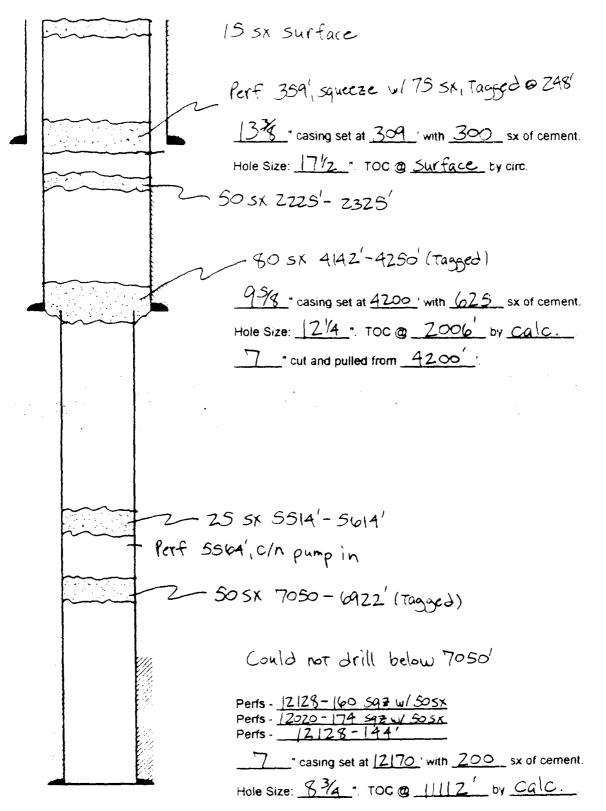

fic #7    | Unit M, 660' FSL & 660' FWL                  |



| OPERATOR: Meteor Developments | LOCATION: Sec. 22, T9S, R36E, Lea County, NM |
|-------------------------------|----------------------------------------------|
| LEASE: Santa Fe Pacific #10   | Unit P, 330' FSL & 290' FEL                  |



| OPERATOR: Meteor Developments | LOCATION: Sec. 26, T9S, R36E, Lea County, NM |
|-------------------------------|----------------------------------------------|
| LEASE: Santa Fe Pacific #11   | Unit D. 990' FNL & 380' FWL                  |





| OPERATOR: Meteor Developments | LOCATION: Sec. 22, T9S, R36E, Lea County, NM |
|-------------------------------|----------------------------------------------|
| LEASE: Santa Fe Pacific 27 #4 | Unit N, 330' FSL & 2310' FWL                 |



PREPARED BY: JNC

Revised: 4/24/00

U.D. Sawyer #4 660' FNL & 660' FEL Unit A, Sec. 27-T9S-R36E Lea County, New Mexico

## Application for Authorization to Inject

- VI. Attached is a tabulation of all wells of public record that fall within the ½ mile radius of the proposed injection well, the U.D. Sawyer #4. This investigation has further shown that all these wells have a good cement seal around their casing shoe and will therefore prevent the upward migration of the disposed water into any potable water zone. The U.D. Sawyer #4 was abandoned as a Devonian producer in 1978, and recompleted in the Penn (11400-450'). The Penn zone would be cement squeezed. Geologic data and producing volumes would indicate the Devonian in the #4 is currently below the oil-water contact, and on the flank