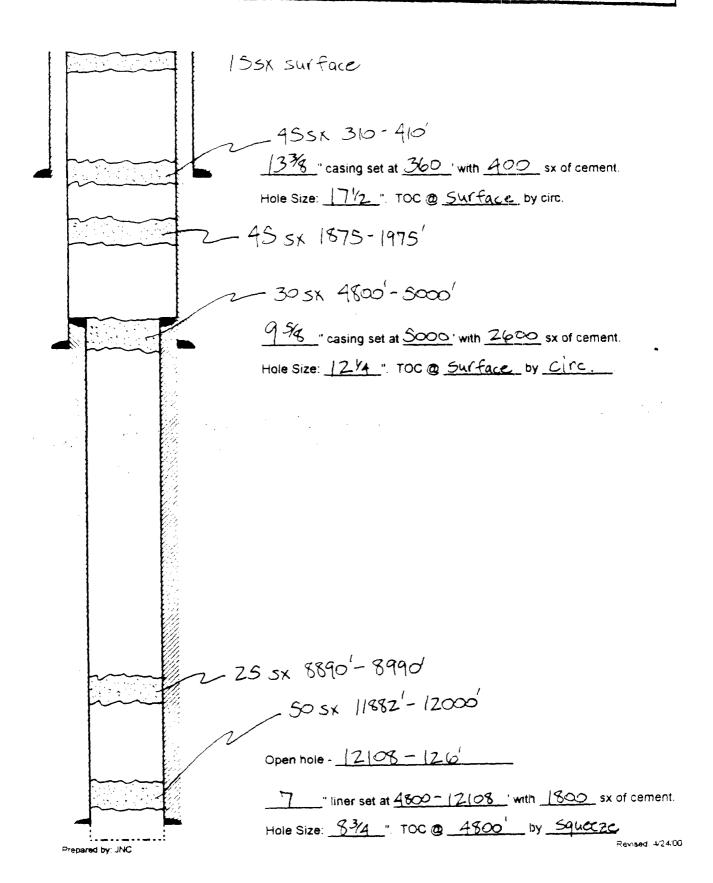

cific #5    | Unit P, 660' FSL & 1880' FEL                 |



| OPERATOR: Meteor Developments | LOCATION: Sec. 22, T9S, R36E, Lea County, NM |
|-------------------------------|----------------------------------------------|
| LEASE: Santa Fe Pacific #6    | Unit I, 1651.8' FSL & 990' FEL               |



| OPERATOR: Meteor Developments | LOCATION: Sec. 23, T9S, R36E, Lea County, NM |
|-------------------------------|----------------------------------------------|
| LEASE: Santa Fe Pacific #7    | Unit M, 660' FSL & 660' FWL                  |



| OPERATOR: Meteor Developments | LOCATION: Sec. 22, T9S, R36E, Lea County, NM |
|-------------------------------|----------------------------------------------|
| LEASE: Santa Fe Pacific #10   | Unit P, 330' FSL & 290' FEL                  |



| OPERATOR: Meteor Developments | LOCATION: Sec. 26, T9S, R36E, Lea County, NM |
|-------------------------------|----------------------------------------------|
| LEASE: Santa Fe Pacific #11   | Unit D. 990' FNL & 380' FWL                  |





| OPERATOR: Meteor Developments | LOCATION: Sec. 22, T9S, R36E, Lea County, NM |
|-------------------------------|----------------------------------------------|
| LEASE: Santa Fe Pacific 27 #4 | Unit N, 330' FSL & 2310' FWL                 |



PREPARED BY: JNC

Revised: 4/24/00

U.D. Sawyer #4 660' FNL & 660' FEL Unit A, Sec. 27-T9S-R36E Lea County, New Mexico

## Application for Authorization to Inject

- VI. Attached is a tabulation of all wells of public record that fall within the ½ mile radius of the proposed injection well, the U.D. Saw