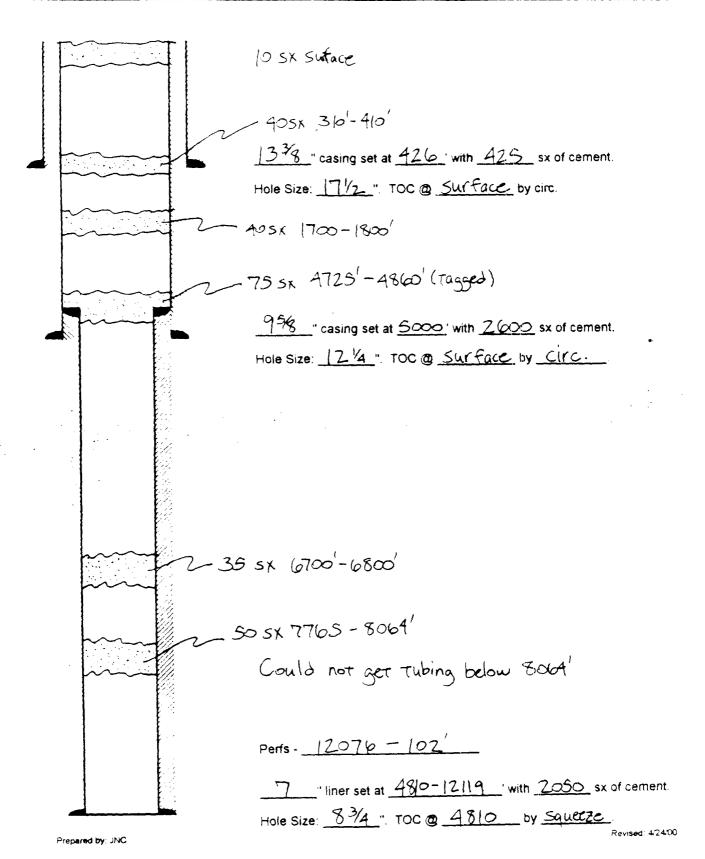

fic #6    | Unit I, 1651.8' FSL & 990' FEL               |



| OPERATOR: Meteor Developments | LOCATION: Sec. 23, T9S, R36E, Lea County, NM |
|-------------------------------|----------------------------------------------|
| LEASE: Santa Fe Pacific #7    | Unit M, 660' FSL & 660' FWL                  |



| OPERATOR: Meteor Developments | LOCATION: Sec. 22, T9S, R36E, Lea County, NM |
|-------------------------------|----------------------------------------------|
| LEASE: Santa Fe Pacific #10   | Unit P, 330' FSL & 290' FEL                  |



| OPERATOR: Meteor Developments | LOCATION: Sec. 26, T9S, R36E, Lea County, NM |
|-------------------------------|----------------------------------------------|
| LEASE: Santa Fe Pacific #11   | Unit D. 990' FNL & 380' FWL                  |





| OPERATOR: Meteor Developments | LOCATION: Sec. 22, T9S, R36E, Lea County, NM |
|-------------------------------|----------------------------------------------|
| LEASE: Santa Fe Pacific 27 #4 | Unit N, 330' FSL & 2310' FWL                 |



PREPARED BY: JNC

Revised: 4/24/00

U.D. Sawyer #4 660' FNL & 660' FEL Unit A, Sec. 27-T9S-R36E Lea County, New Mexico

## Application for Authorization to Inject

- VI. Attached is a tabulation of all wells of public record that fall within the ½ mile radius of the proposed injection well, the U.D. Sawyer #4. This investigation has further shown that all these wells have a good cement seal around their casing shoe and will therefore prevent the upward migration of the disposed water into any potable water zone. The U.D. Sawyer #4 was abandoned a