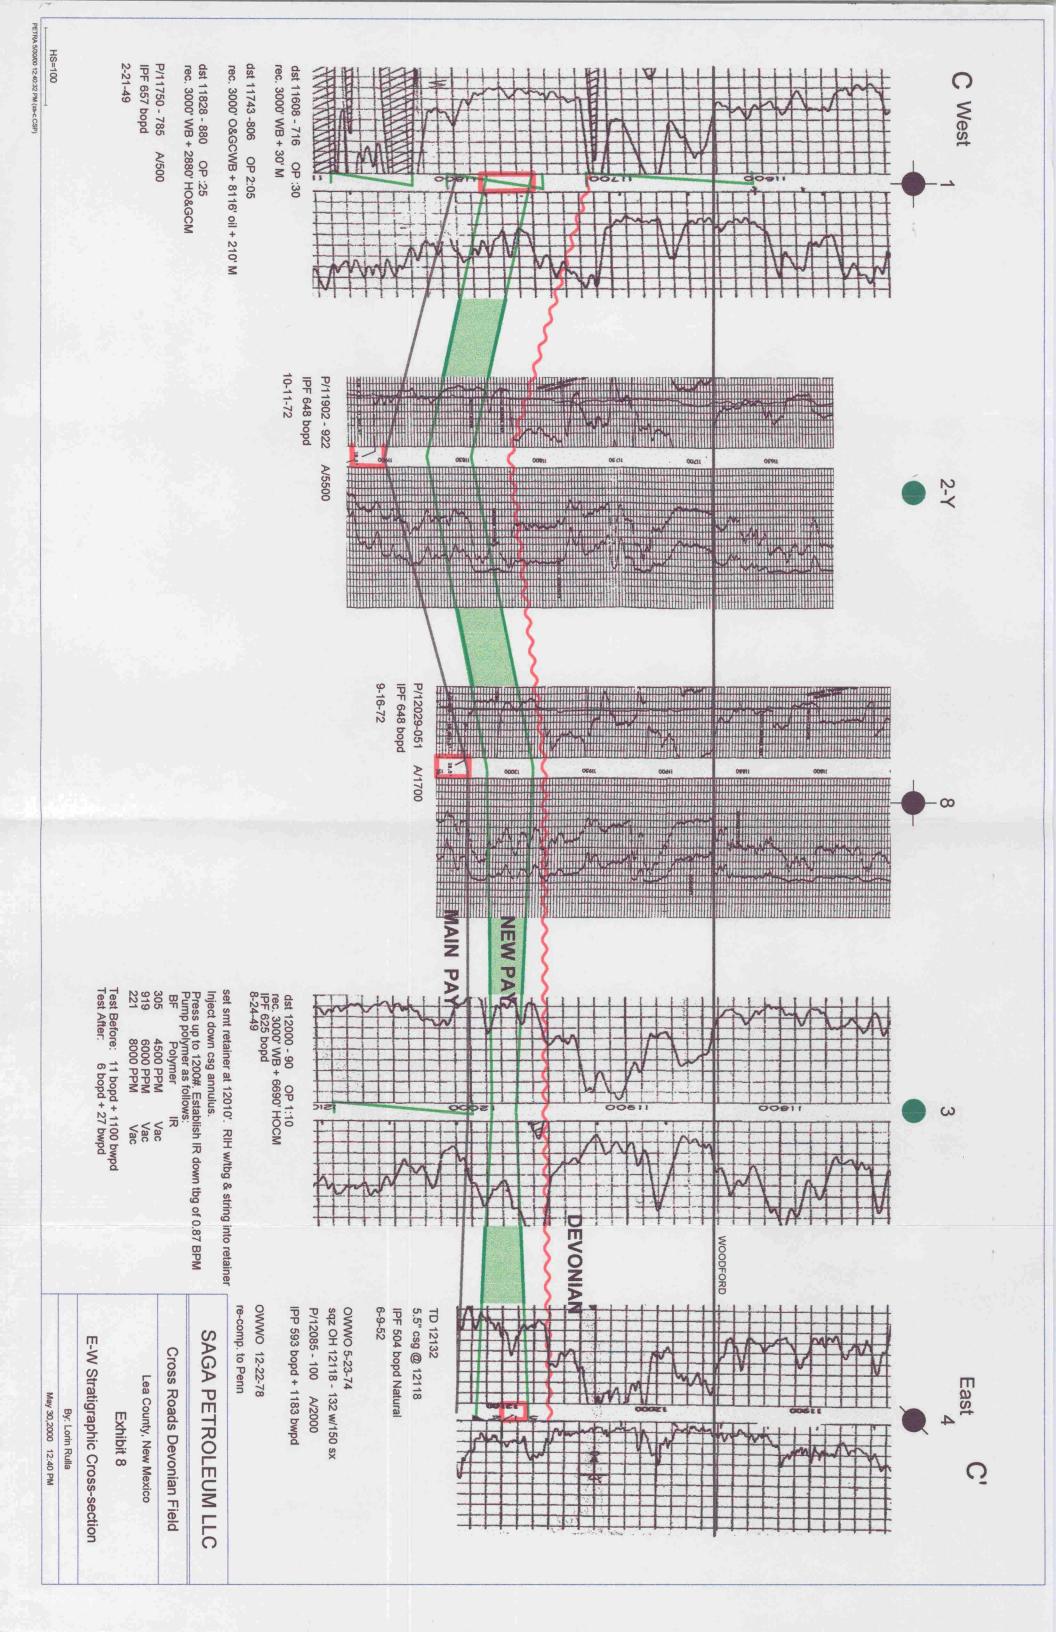

--|
| 2  | TOP OF DEVONIAN POROSITY MAP          |
| 3  | DEPTH TO TOP OF DEVONIAN POROSITY MAP |
| 4  | UPPER DEVONIAN NET POROSITY MAP       |
| 5  | CROSS SECTION INDEX                   |
| 6  | CROSS SECTION A - A'                  |
| 7  | CROSS SECTION B - B'                  |
| 8  | CROSS SECTION C - C'                  |
| 9  | POTENTIAL RECOMPLETIONS               |
| 10 | U D SAWYER #3 PRODUCTION HISTORY      |
| 11 | CROSSROADS ROCK AND FLUID PROPERTIES  |
| 12 | WATER CUT VS CUM OIL FOR SAGA LEASES  |
| 13 | ACTUAL & PROJECTED CUM MBO VS CUM MBF |
| 14 | PROJECTION OF CONTINUED OPERATIONS    |
| 15 | PROJECTION OF ENHANCED OPERATIONS     |



PETRA 5/30/00 1:41:07 PM

CROSSROADS HISTORICAL PRODUCTION CHARTS.xis

U D SAWYER #3 PROD





FORECAST OF REMAINING RESERVES.xls











## SAGA PETROLEUM CROSSROADS (DEVONIAN ) FIELD ROCK AND FLUID DATA

#### 1 RESERVOIR TYPE

FORMATION DEVONIAN

DISCOVERY DATE MAY 6,1948 MID CONTINENT UD SAWYER "A" NO 1

TYPE OF STRUCTURE / TRAP FAULTED ANTICLINE FORMING STRUCTURAL & STRAGRAPHIC TRAP

PRODUCING MECHANISM WATER DRIVE
AVERAGE DEPTH (FT) 11,800' - 12,100'

WELL SPACING (AC) 40 Ac

| 2 RESERVOIR VOLUMETRICS | TOTAL FILD  | SAGA        | SAGA           |
|-------------------------|-------------|-------------|----------------|
|                         | DEVONIAN    | DEVONIAN    | DEVONIAN       |
|                         | MAIN PAY    | MAIN PAY    | <b>NEW PAY</b> |
| AREA (AC)               | 1715        | 800         | 336            |
| GROSS THICKNESS (FT)    | 150' - 200' | 150' - 200' | 58             |
| NET PA