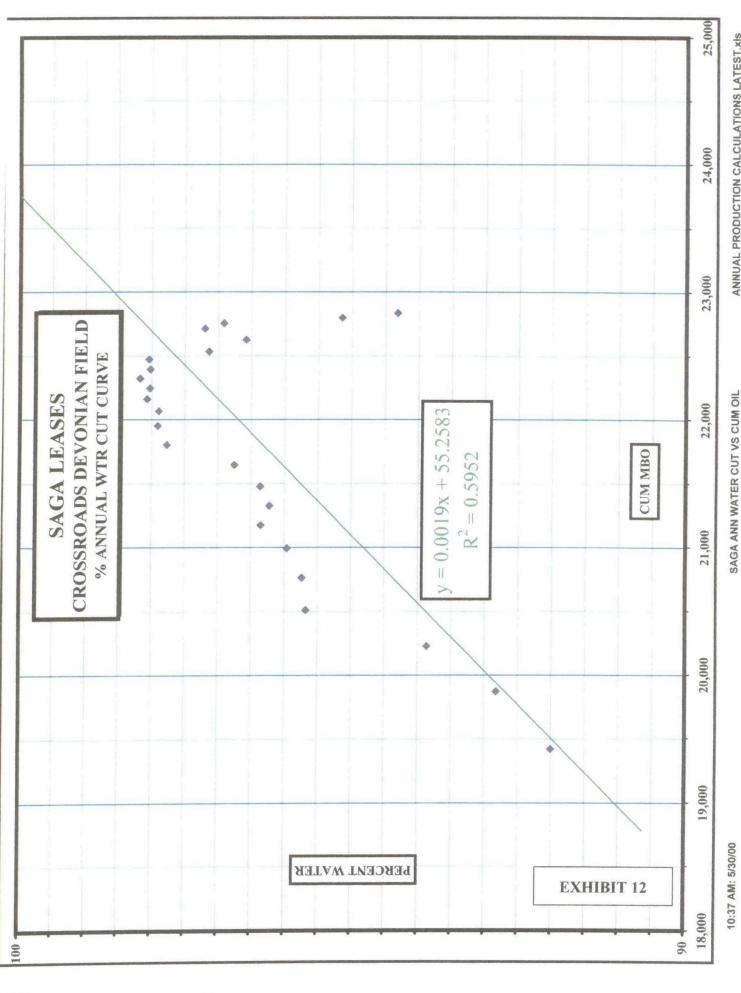

|----|---------------------------------------|
| 2  | TOP OF DEVONIAN POROSITY MAP          |
| 3  | DEPTH TO TOP OF DEVONIAN POROSITY MAP |
| 4  | UPPER DEVONIAN NET POROSITY MAP       |
| 5  | CROSS SECTION INDEX                   |
| 6  | CROSS SECTION A - A'                  |
| 7  | CROSS SECTION B - B'                  |
| 8  | CROSS SECTION C - C'                  |
| 9  | POTENTIAL RECOMPLETIONS               |
| 10 | U D SAWYER #3 PRODUCTION HISTORY      |
| 11 | CROSSROADS ROCK AND FLUID PROPERTIES  |
| 12 | WATER CUT VS CUM OIL FOR SAGA LEASES  |
| 13 | ACTUAL & PROJECTED CUM MBO VS CUM MBF |
| 14 | PROJECTION OF CONTINUED OPERATIONS    |
| 15 | PROJECTION OF ENHANCED OPERATIONS     |



PETRA 5/30/00 1:41:07 PM

CROSSROADS HISTORICAL PRODUCTION CHARTS.xis

U D SAWYER #3 PROD





FORECAST OF REMAINING RESERVES.xls











## SAGA PETROLEUM CROSSROADS (DEVONIAN ) FIELD ROCK AND FLUID DATA

#### 1 RESERVOIR TYPE

FORMATION DEVONIAN

DISCOVERY DATE MAY 6,1948 MID CONTINENT UD SAWYER "A" NO 1

TYPE OF STRUCTURE / TRAP FAULTED ANTICLINE FORMING STRUCTURAL & STRAGRAPHIC TRAP

PRODUCING MECHANISM WATER DRIVE
AVERAGE DEPTH (FT) 11,800' - 12,100'

WELL SPACING (AC) 40 Ac

| 2 RESERVOIR VOLUMETRICS | TOTAL FILD  | SAGA        | SAGA           |
|-------------------------|-------------|-------------|----------------|
|                         | DEVONIAN    | DEVONIAN    | DEVONIAN       |
|                         | MAIN PAY    | MAIN PAY    | <b>NEW PAY</b> |
| AREA (AC)               | 1715        | 800         | 336            |
| GROSS THICKNESS (FT)    | 150' - 20