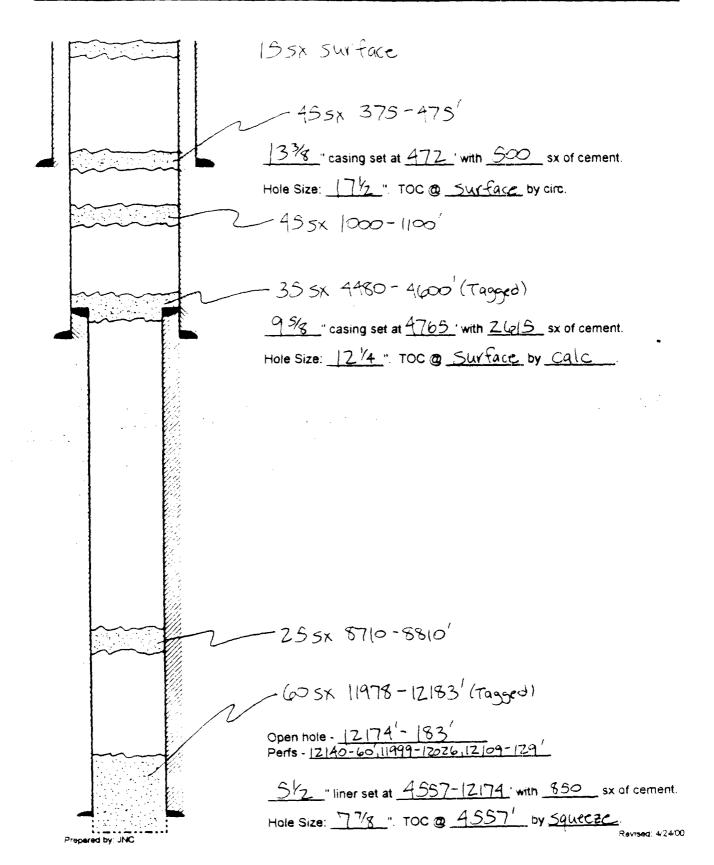

tached  |

| OPERATOR: Saga Petroleum | LOCATION: Sec. 27, T9S, R36E, Lea County, NM |
|--------------------------|----------------------------------------------|
| LEASE: U.D. Sawyer #4    | Unit A, 660' FNL & 660' FEL                  |





PREPARED BY:JNC

Revised 5.4/00

| OPERATOR: Saga Petroleum LLC | LOCATION: Sec. 27, T9S, R36E, Lea County, NM |
|------------------------------|----------------------------------------------|
| LEASE: U.D. Sawyer #9        | Unit H, 1980' FNL & 990' FEL                 |



PREPARED BY: JNC

Revised 5/4:00



| OPERATOR: Meteor Developments | LOCATION: Sec. 26, T9S, R36E, Lea County, NM |
|-------------------------------|----------------------------------------------|
| LEASE: Santa Fe Pacific #2    | Unit C, 660' FNL & 1980' FWL                 |



| OPERATOR: Socony Mobil Oil Co. | LOCATION: Sec. 22, T9S, R36E, Lea County, NM |
|--------------------------------|----------------------------------------------|
| LEASE. Santa Fe Pacific "D" #1 | Unit O, 660' FSL & 1980' FEL                 |



| OPERATOR: Meteor Developments | LOCATION: Sec. 22, T9S, R36E, Lea County, NM |
|-------------------------------|----------------------------------------------|
| LEASE: Santa Fe Pacific #5    | Unit P, 660' FSL & 1880' FEL                 |



| OPERATOR: Meteor Developments | LOCATION: Sec. 22, T9S, R36E, Lea County, NM |
|-------------------------------|----------------------------------------------|
| LEASE: Santa Fe Pacific #6    | Unit I, 1651.8' FSL & 990' FEL               |



| OPERATOR: Meteor Developments | LOCATION: Sec. 23, T9S,