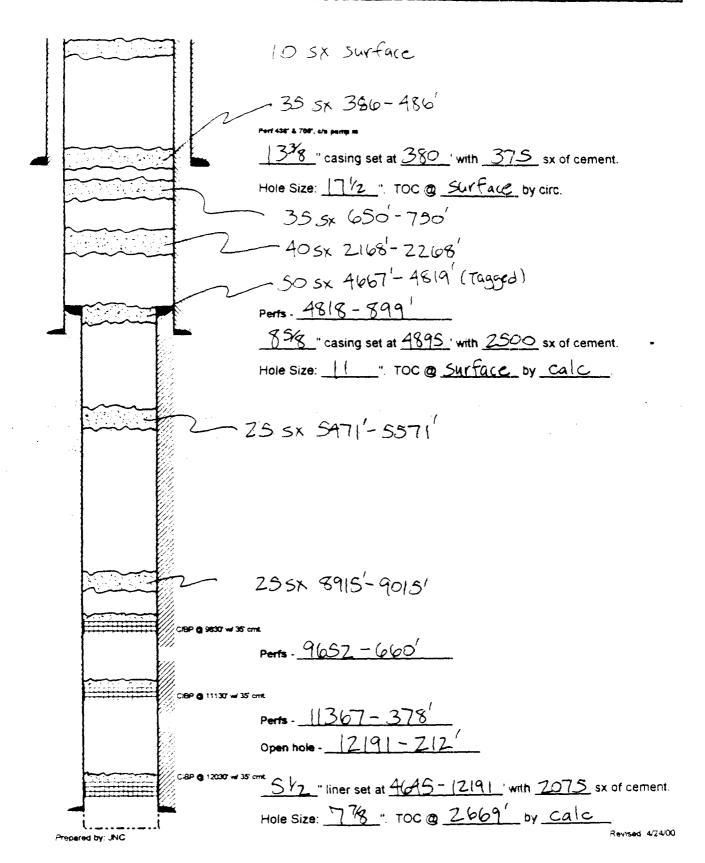

ific "D" #1 | Unit O, 660' FSL & 1980' FEL                 |



| OPERATOR: Meteor Developments | LOCATION: Sec. 22, T9S, R36E, Lea County, NM |
|-------------------------------|----------------------------------------------|
| LEASE: Santa Fe Pacific #5    | Unit P, 660' FSL & 1880' FEL                 |



| OPERATOR: Meteor Developments | LOCATION: Sec. 22, T9S, R36E, Lea County, NM |
|-------------------------------|----------------------------------------------|
| LEASE: Santa Fe Pacific #6    | Unit I, 1651.8' FSL & 990' FEL               |



| OPERATOR: Meteor Developments | LOCATION: Sec. 23, T9S, R36E, Lea County, NM |
|-------------------------------|----------------------------------------------|
| LEASE: Santa Fe Pacific #7    | Unit M, 660' FSL & 660' FWL                  |



| OPERATOR: Meteor Developments | LOCATION: Sec. 22, T9S, R36E, Lea County, NM |
|-------------------------------|----------------------------------------------|
| LEASE: Santa Fe Pacific #10   | Unit P, 330' FSL & 290' FEL                  |



| OPERATOR: Meteor Developments | LOCATION: Sec. 26, T9S, R36E, Lea County, NM |
|-------------------------------|----------------------------------------------|
| LEASE: Santa Fe Pacific #11   | Unit D. 990' FNL & 380' FWL                  |





| OPERATOR: Meteor Developments | LOCATION: Sec. 22, T9S, R36E, Lea County, NM |
|-------------------------------|----------------------------------------------|
| LEASE: Santa Fe Pacific 27 #4 | Unit N, 330' FSL & 2310' FWL                 |



PREPARED BY: JNC

Revised: 4/24/00

U.D. Sawyer #4 660' FN