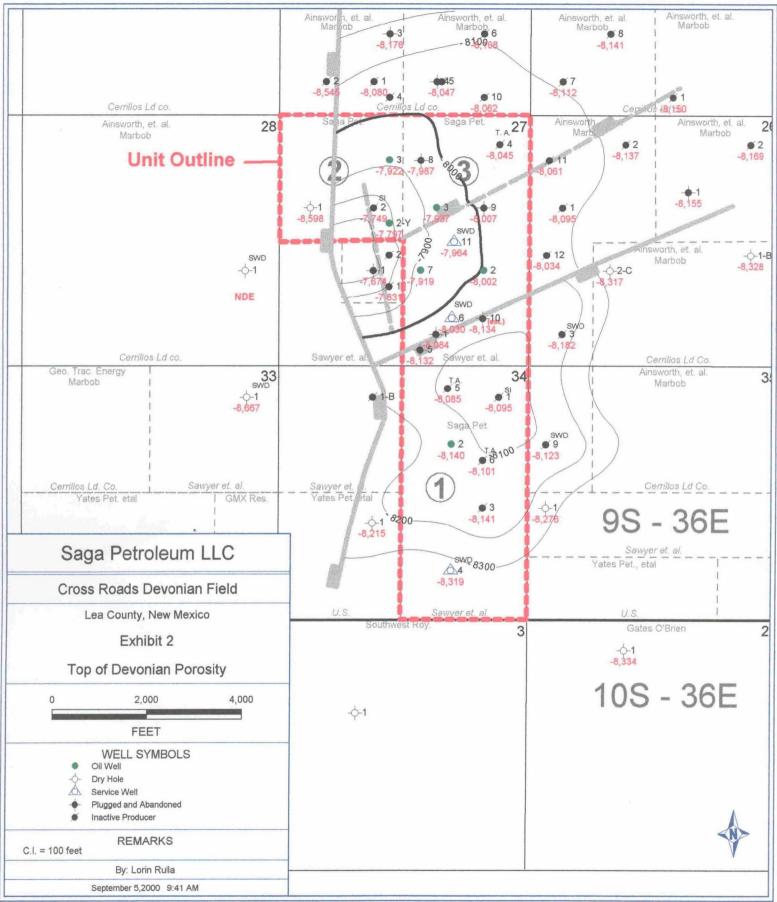

- 1. <u>ENABLING REGULATIONS</u>: The oil and gas operating regulations in effect as of the effective date hereof governing drilling and producing operations not inconsistent with the terms hereof or the laws of the State of New Mexico are hereby accepted and made a part of this agreement.
- 2. <u>DEFINITIONS</u>: For the purpose of this agreement, the following terms and expressions as used herein shall mean:
  - (a) "Unit Area" is defined as the land depicted on Exhibit "A" and described by Tracts in Exhibit "B" attached hereto and said land is hereby designated and recognized as containing the Unit Area.
  - (b) "Division" is defined as the Oil Conservation Division of the State of New Mexico.
  - "Unitized Formation" is defined as the Siluro-Devonian formation as it occurs between the depths of 11,948' and 12.178' in the Sun Exploration & Production Co. U.D. Sawyer Well No. 11 located 2700' from the north line and 1610' from the east line of Section 27. Township 9 South, Range 36 East in Lea County, New Mexico.

## Township 9 South, Range 36 East, N.M.P.M.

Section 27: E/2, SE/4

Section 34: E/2

Exhibit "A", to the extent known to the Unit Operator, shows the boundaries and identity of tracts and leases in the Unit Area. Exhibit "B" attached hereto is a schedule showing, to the extent known to Unit Operator, the acreage comprising each Tract and the percentage of ownership of each Working Interest Owner in each Tract.