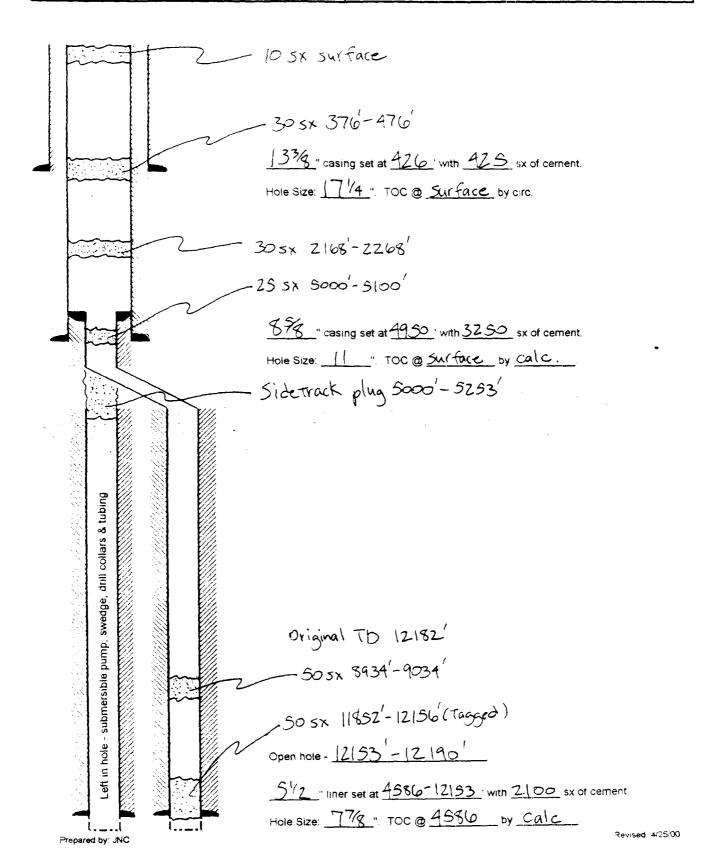

ic #2    | Unit C, 660' FNL & 1980' FWL                 |



| OPERATOR: Socony Mobil Oil Co. | LOCATION: Sec. 22, T9S, R36E, Lea County, NM |
|--------------------------------|----------------------------------------------|
| LEASE. Santa Fe Pacific "D" #1 | Unit O, 660' FSL & 1980' FEL                 |



| OPERATOR: Meteor Developments | LOCATION: Sec. 22, T9S, R36E, Lea County, NM |
|-------------------------------|----------------------------------------------|
| LEASE: Santa Fe Pacific #5    | Unit P, 660' FSL & 1880' FEL                 |



| OPERATOR: Meteor Developments | LOCATION: Sec. 22, T9S, R36E, Lea County, NM |
|-------------------------------|----------------------------------------------|
| LEASE: Santa Fe Pacific #6    | Unit I, 1651.8' FSL & 990' FEL               |



| OPERATOR: Meteor Developments | LOCATION: Sec. 23, T9S, R36E, Lea County, NM |
|-------------------------------|----------------------------------------------|
| LEASE: Santa Fe Pacific #7    | Unit M, 660' FSL & 660' FWL                  |



| OPERATOR: Meteor Developments | LOCATION: Sec. 22, T9S, R36E, Lea County, NM |
|-------------------------------|----------------------------------------------|
| LEASE: Santa Fe Pacific #10   | Unit P, 330' FSL & 290' FEL                  |



| OPERATOR: Meteor Developments | LOCATION: Sec. 26, T9S, R36E, Lea County, NM |
|-------------------------------|----------------------------------------------|
| LEASE: Santa Fe Pacific #11   | Unit D. 990' FNL & 380' FWL                  |





| OPERATOR: Meteor Developments | LOCATION: Sec. 22, T9S,