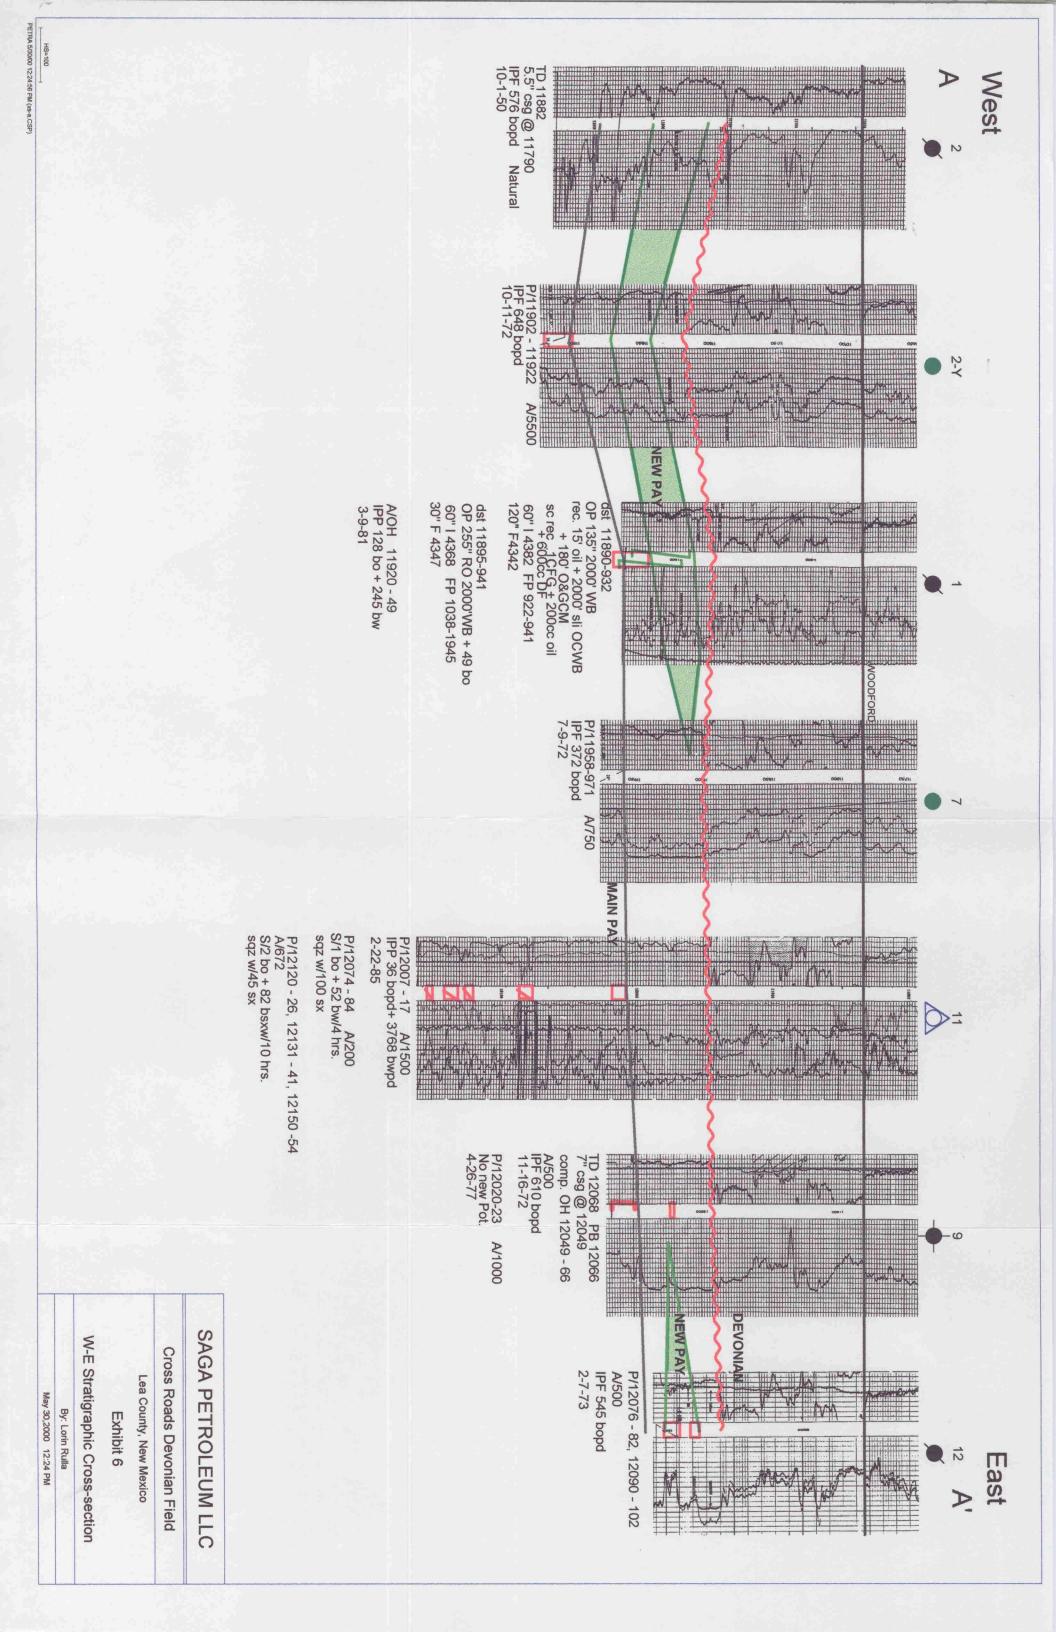

------|
| 2  | TOP OF DEVONIAN POROSITY MAP          |
| 3  | DEPTH TO TOP OF DEVONIAN POROSITY MAP |
| 4  | UPPER DEVONIAN NET POROSITY MAP       |
| 5  | CROSS SECTION INDEX                   |
| 6  | CROSS SECTION A - A'                  |
| 7  | CROSS SECTION B - B'                  |
| 8  | CROSS SECTION C - C'                  |
| 9  | POTENTIAL RECOMPLETIONS               |
| 10 | U D SAWYER #3 PRODUCTION HISTORY      |
| 11 | CROSSROADS ROCK AND FLUID PROPERTIES  |
| 12 | WATER CUT VS CUM OIL FOR SAGA LEASES  |
| 13 | ACTUAL & PROJECTED CUM MBO VS CUM MBF |
| 14 | PROJECTION OF CONTINUED OPERATIONS    |
| 15 | PROJECTION OF ENHANCED OPERATIONS     |



PETRA 5/30/00 1:41:07 PM

CROSSROADS HISTORICAL PRODUCTION CHARTS.xis

U D SAWYER #3 PROD





FORECAST OF REMAINING RESERVES.xls











## SAGA PETROLEUM CROSSROADS (DEVONIAN ) FIELD ROCK AND FLUID DATA

#### 1 RESERVOIR TYPE

FORMATION DEVONIAN

DISCOVERY DATE MAY 6,1948 MID CONTINENT UD SAWYER "A" NO 1

TYPE OF STRUCTURE / TRAP FAULTED ANTICLINE FORMING STRUCTURAL & STRAGRAPHIC TRAP

PRODUCING MECHANISM WATER DRIVE
AVERAGE DEPTH (FT) 11,800' - 12,100'

WELL SPACING (AC) 40 Ac

| 2 RESERVOIR VOLUMETRICS | TOTAL FILD  | SAGA        | SAGA           |
|-------------------------|-------------|-------------|----------------|
|                         | DEVONIAN    | DEVONIAN    | DEVONIAN       |
|                         | MAIN PAY    | MAIN PAY    | <b>NEW PAY</b> |
| AREA (AC)               | 1715        | 800         | 336            |
| GROSS THICKNESS (FT)    | 150' - 200' | 150' - 200' | 58             |
| NE