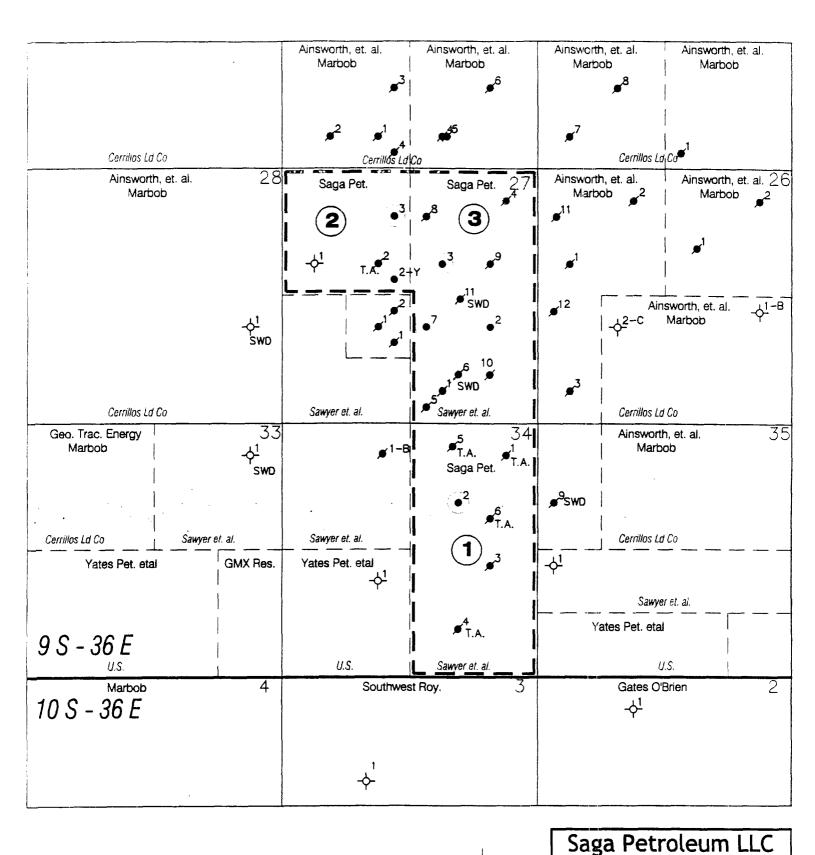

Saga Petrtoleum, L.L.C.
Hearing Date: September 7, 2000

Scale: 1"=2000"

March, 1999

Lea County, New Mexico

Cross Roads Devonian Field

Exhibit "A"

Map of Unit Tracts

Lea County, New Mexico
Cross Roads Devonian Field

Exhibit "A"

Map of Unit Tracts

March 1999

Scale: 17-2000