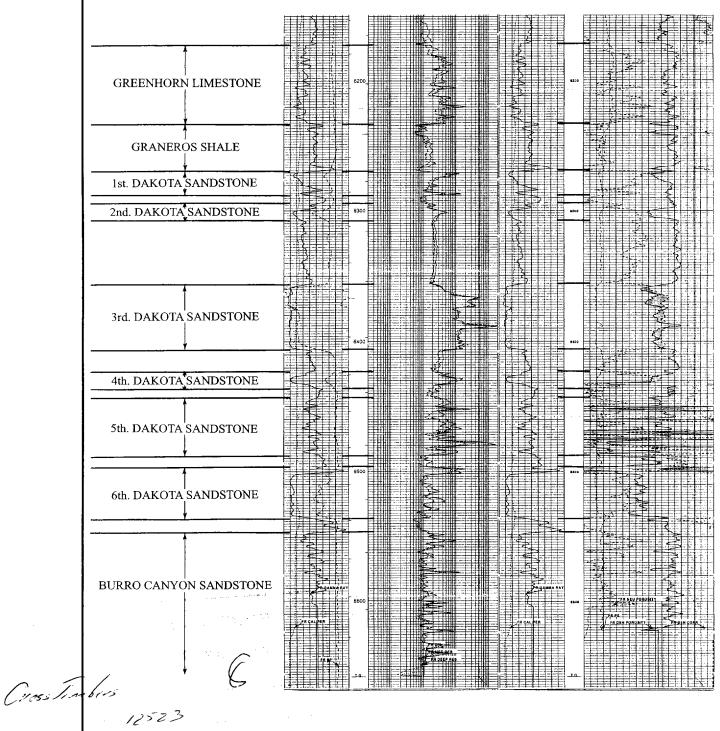

Dear Working Interest Owner:

Cross Timbers Oil Company (CTOC) hereby proposes to drill the above captioned well to a depth of 6,850' to the Dakota Formation. Our proposed location is 1255' FSL and 930' FEL of the Section. Our records indicate that Mathias Family Trust dated 9-9-81 has a working interest of .6892%. Enclosed please find a copy of our AFE which provides for a dry hole cost of \$200,300 and a completed well cost of \$413,700.