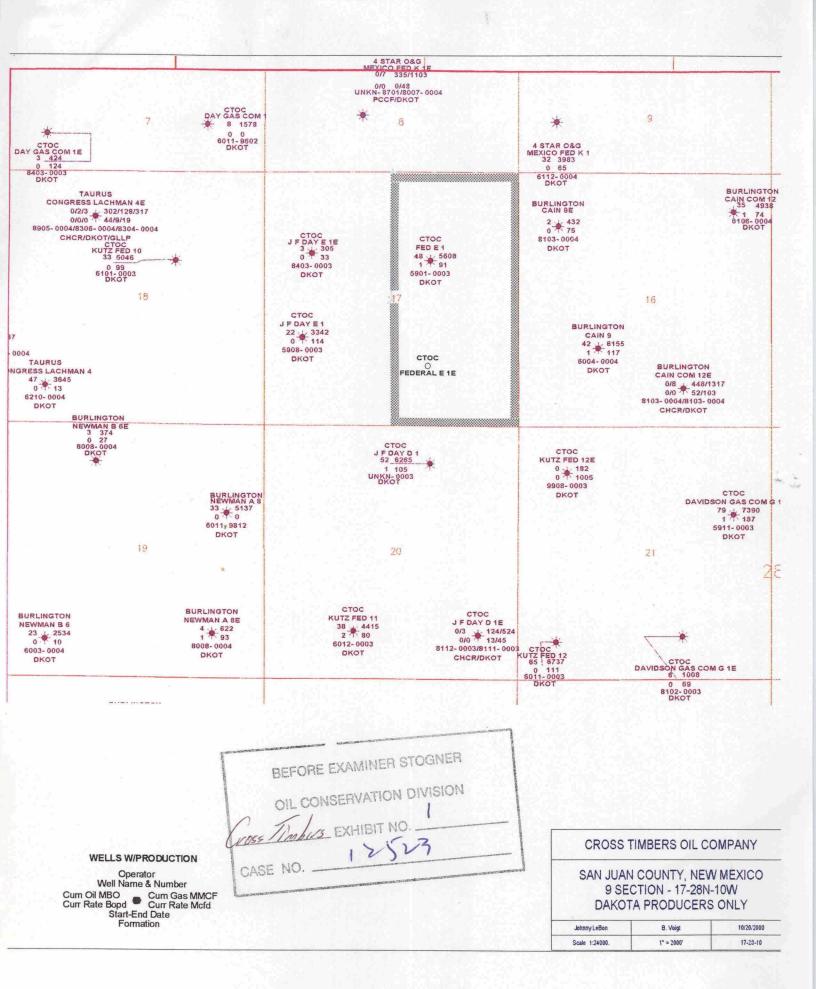

#### **CERTIFIED MAIL**

Mathias Family Trust Dated 9-9-81 Eugene P. Mathias and Barbara J. Mathias, Trustees 452 Maidstone Lane Thousand Oaks, CA 91320

RE:

New Drill

Federal E #1E Well

E/2 Unit

SE/4 Section 17-28N-10W San Juan County, New Mexico

Dear Working Interest Owner:

Cross Timbers Oil Company (CTOC) hereby proposes to drill the above captioned well to a depth of 6,850' to the Dakota Formation. Our proposed location is 1255' FSL and 930' FEL of the Section. Our records indicate that Mathias Family Trust dated 9-9-81 has a working interest of .6892%. Enclosed please find a copy of our AFE which provides for a dry hole cost of \$200,300 and a completed well cost of \$413,700.

Federal E #1E Well

E/2 Section 17-28N-10W San Juan County, New Mexico

Dear Working Interest Owners:

On August 14, 2000 I sent you a well proposal along with an AFE and Joint Operating Agreement for the above captioned well. As of the date of this letter I have not received a signed Joint Operating Agreement and your election to join or go non-consent under the Joint Operating Agreement. Cross Timbers Oil Company is making plans to drill this well in the near future and we need to know your election pertaining to your interest in this well.