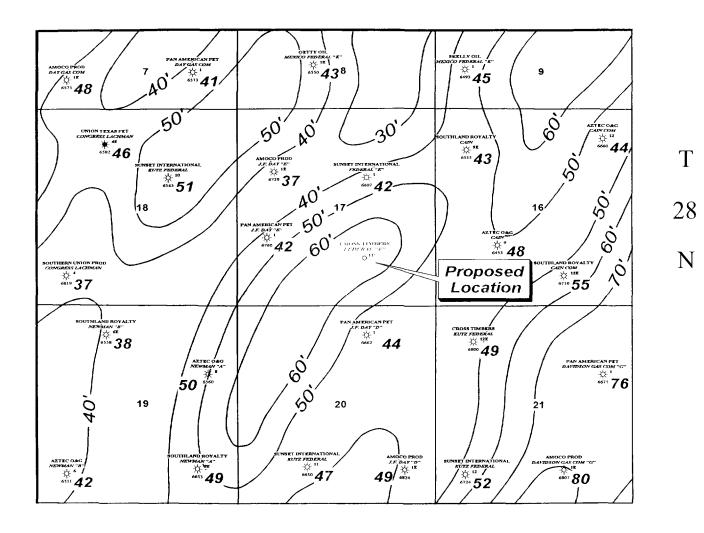

#### **CERTIFIED MAIL**

Mathias Family Trust Dated 9-9-81 Eugene P. Mathias and Barbara J. Mathias, Trustees 452 Maidstone Lane Thousand Oaks, CA 91320

RE:

New Drill

Federal E #1E Well

E/2 Unit

SE/4 Section 17-28N-10W San Juan County, New Mexico

Dear Working Interest Owner:

Cross Timbers Oil Company (CTOC) hereby proposes to drill the above captioned well to a depth of 6,850' to the Dakota Formation. Our proposed location is 1255' FSL and 930' FEL of the Section. Our records indicate that Mathias Family Trust dated 9-9-81 has a working interest of .6892%. Enclosed please find a copy of our AFE which provides for a dry hole cost of \$200,300 and a completed well cost of \$413,700.

Federal E #1E Well

E/2 Section 17-28N-10W San Juan County, New Mexico

Dear Working Interest Owners:

On August 14, 2000 I sent you a well proposal along with an AFE and Joint Operating Agreement for the above captioned well. As of the date of this letter I have not received a signed Joint Operating Agreement and your election to join or go non-consent under the Joint Operating Agreement. Cross Timbers Oil Company is making plans to drill this well in the near future and we need to know your election pertaining to your interest in this well.