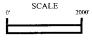

Dear Working Interest Owner:

Cross Timbers Oil Company (CTOC) hereby proposes to drill the above captioned well to a depth of 6,850' to the Dakota Formation. Our proposed location is 1255' FSL and 930' FEL of the Section. Our records indicate that Mathias Family Trust dated 9-9-81 has a working interest of .6892%. Enclosed please find a copy of our AFE which provides for a dry hole cost of \$200,300 and a completed well cost of \$413,700.