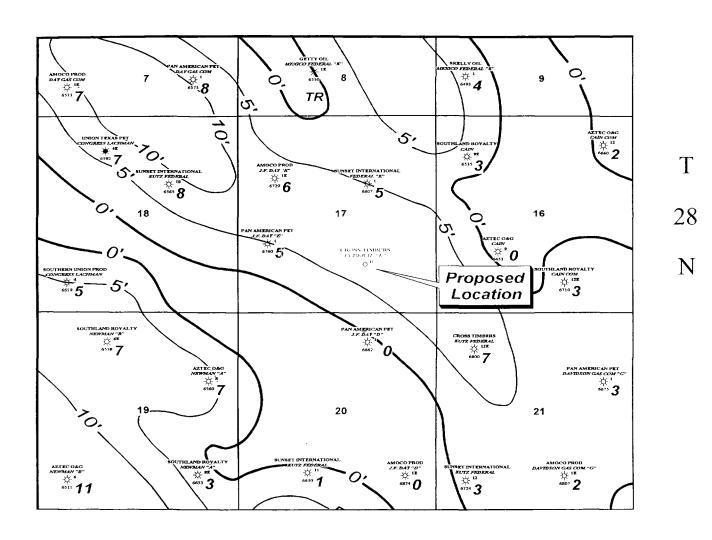

Dear Working Interest Owner:

Cross Timbers Oil Company (CTOC) hereby proposes to drill the above captioned well to a depth of 6,850' to the Dakota Formation. Our proposed location is 1255' FSL and 930' FEL of the Section. Our records indicate that Mathias Family Trust dated 9-9-81 has a working interest of .6892%. Enclosed please find a copy of our AFE which provides for a dry hole cost of \$200,300 and a completed well cost of \$413,700.