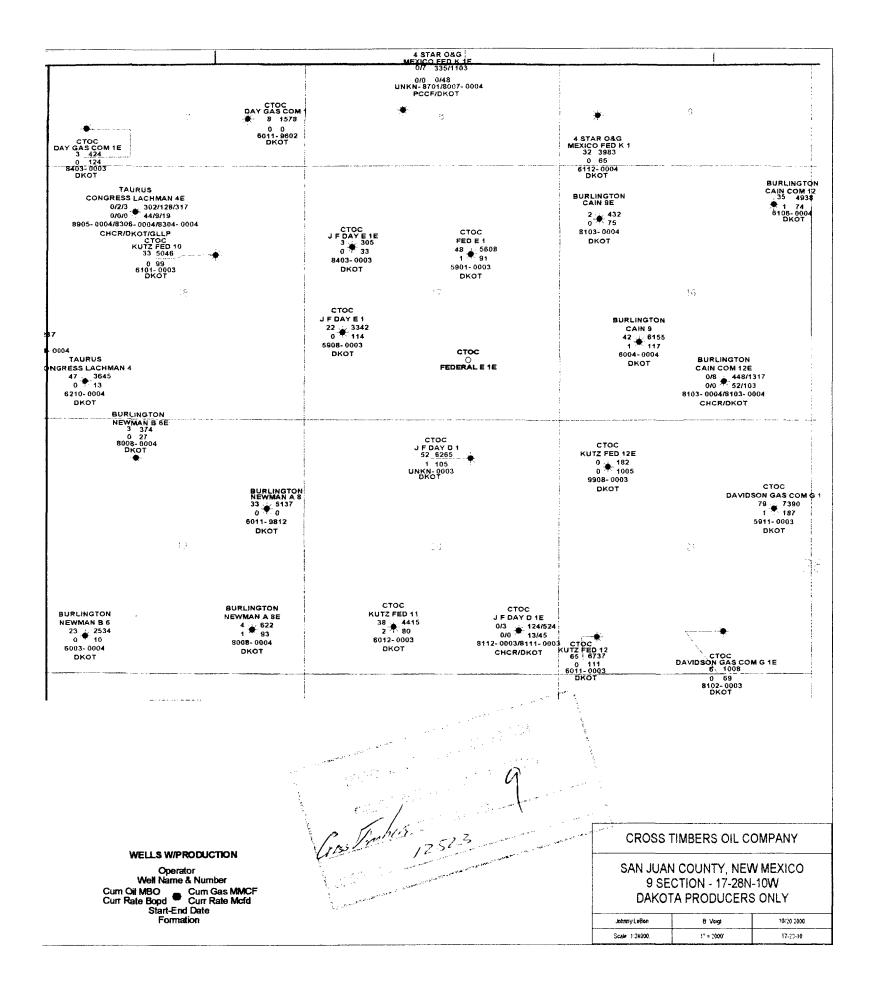

#### **CERTIFIED MAIL**

Mathias Family Trust Dated 9-9-81 Eugene P. Mathias and Barbara J. Mathias, Trustees 452 Maidstone Lane Thousand Oaks, CA 91320

RE:

New Drill

Federal E #1E Well

E/2 Unit

SE/4 Section 17-28N-10W San Juan County, New Mexico

Dear Working Interest Owner:

Cross Timbers Oil Company (CTOC) hereby proposes to drill the above captioned well to a depth of 6,850' to the Dakota Formation. Our proposed location is 1255' FSL and 930' FEL of the Section. Our records indicate that Mathias Family Trust dated 9-9-81 has a working interest of .6892%. Enclosed please find a copy of our AFE which provides for a dry hole cost of \$200,300 and a completed well cost of \$413,700.

Federal E #1E Well

E/2 Section 17-28N-10W San Juan County, New Mexico

Dear Working Interest Owners:

On August 14, 2000 I sent you a well proposal along with an AFE and Joint Operating Agreement for the above captioned well. As of the date of this letter I have not received a signed Joint Operating Agreement and your election to join or go non-consent under the Joint Operating Agreement. Cross Timbers Oil Company is making plans to drill this well in the near future and we need to know your election pertaining to your interest in this well.