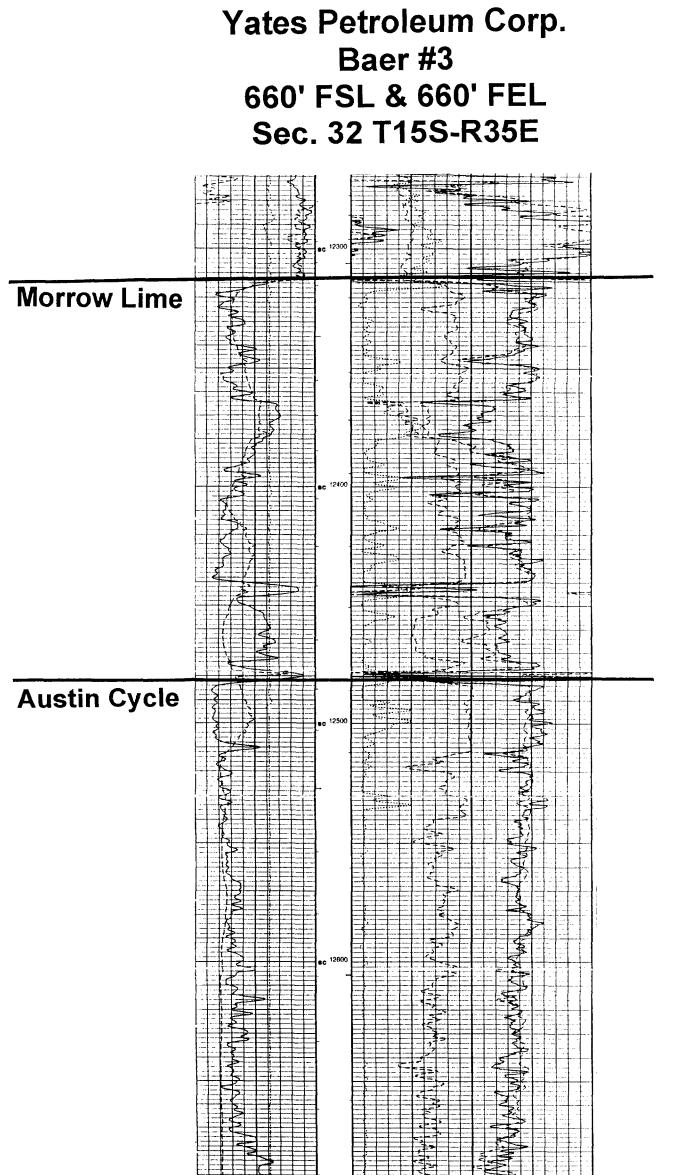

BEFORE THE OIL CONSERVATION DIVISION Santa Fe, New Mexico Case Nos. 12535/12567/12569 Cons. Exhibit 11

Submitted by: Yates Petroleum Corp./Ocean Energy Resources, Inc. Hearing Date: <u>January 11, 2001</u>