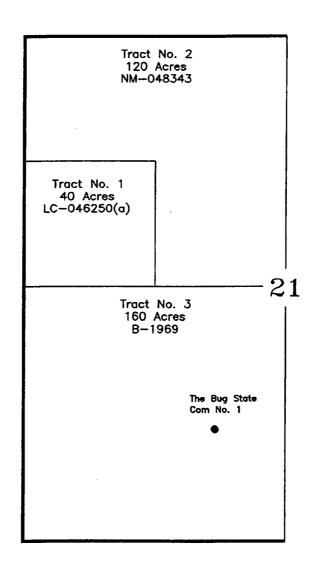

#### CHRONOLOGICAL SUMMARY OF SIGNIFICANT EVENTS

- 1. OXY USA, Inc. ("OXY") has a working interest ownership in the oil and gas minerals underlying the W/2 of Section 21, T17S, R28E, NMPM, Eddy County, New Mexico.
- 2. OXY has drilled and complete its Bug State Well No. N at a standard gas well location in Unit N of this section to test any and all formations in the pooled interval from the surface to the base of the Morrow formation.
  - 3. The W/2 of this section consists of three tracts:

Tract 1 is a federal lease covering the SW/4NW/4

Tract 2 is a federal lease covering the N/2NW/4 and SW/4NW/4

Tract 3 is a state lease covering the SW/4

- 4. Based upon an oil & gas title opinion, OXY believes that the Walter Granberry, Jr. is one of the record title owners of Tract 1 and Tract 3 and has a 6.25% overriding royalty interest covering the NE/4SW/4. He has no working interest in the spacing unit.
- 5. Because the spacing unit consists of multiple leases a communitization agreement is necessary to consolidate the interests.
- 6. On February 5, 2001, OXY submitted a written request to Walter Granberry, Jr. to execute a communitization agreement or a ratification of the communitization agreement for this unit.
- 7. On prior occasions for a different well, OXY has attempted and failed to obtain the ratification of a communitization agreement by Walter Granberry, Jr.
- 8. Despite its good faith efforts, OXY has been unable to obtain a ratification by Walter Granberry, Jr. for this well.

Gentlemen:

Enclosed is one approved copy of Communitization Agreement NMNM105351, involving 40.00 acres of land in Federal lease LC-046250-A, 120.00 acres of land in Federal lease NM-048343, and 160.00 acres of State land in Eddy County, New Mexico, comprising a 320.00 acre well spacing unit.

The agreement communitizes all rights as to natural gas and associated liquid hydrocarbons producible from the Morrow, Chester, Strawn, and Atoka formations in the W1/2 section 21, T. 17 S., R. 28 E., NMPM, and is effective January 6, 2001.

Township 17 South, Range 28 East, N.M.P.M.

Section 21: W/2

Eddy County, New Mexico

containing 320.00 acres, and this agreement shall include only the Morrow, Chester, Strawn and Atoka Formation(s) underlying said lands and the <u>natural gas and associated liquid hydrocarbons</u> hereinafter referred to as communitized substances, producible