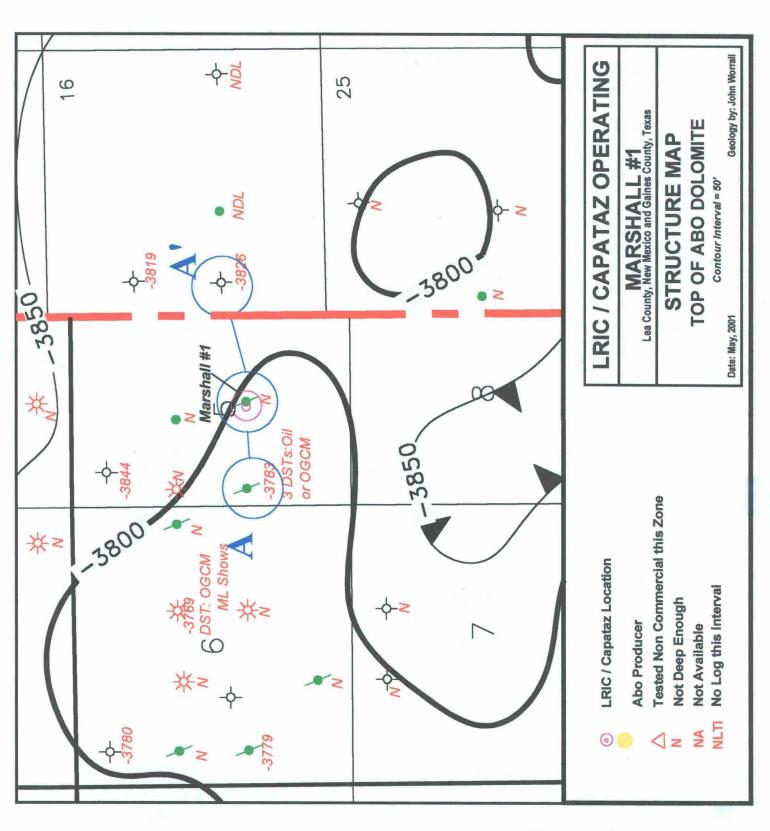

OIL CONSERVATION DIVISION

| CASE     | NUMB.