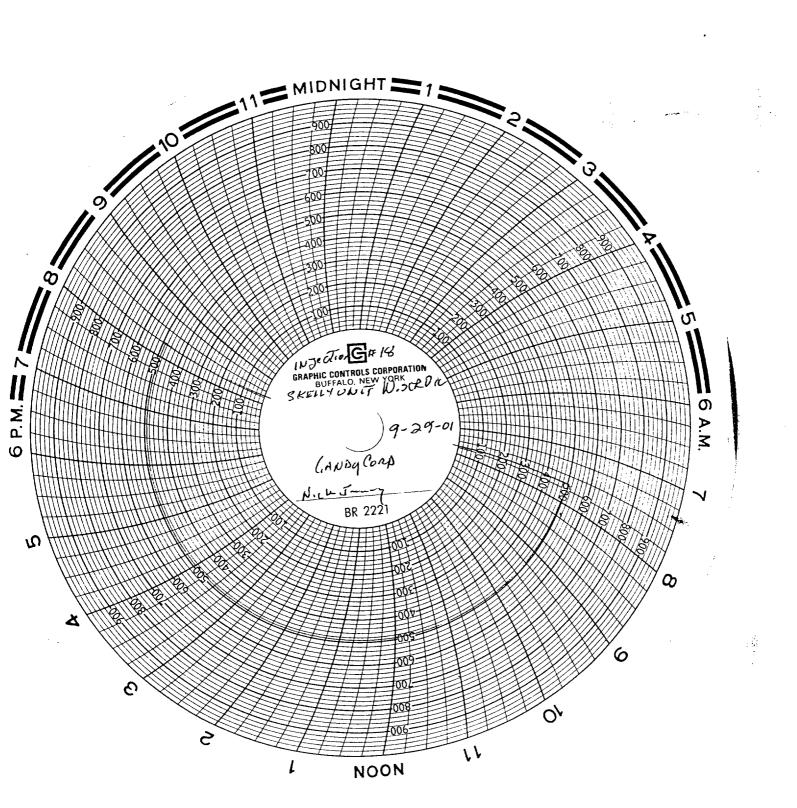

| Form 3160-5<br>"(November 1983)<br>(Formerly 9-331) C | DEPARTN          | INITEL TATES                                                                          |                    |                       | BATON S          |                     | get Bureau No. 1004-<br>xpires August 31, 19          | 0135<br>85      |
|-------------------------------------------------------|------------------|---------------------------------------------------------------------------------------|--------------------|-----------------------|------------------|---------------------|-------------------------------------------------------|-----------------|
|                                                       | BUREAU           | OF LAND MANAGEME                                                                      |                    |                       | ,                |                     | DESIGNATION AND S                                     | SERIAL NO.      |
|                                                       | is form for prop | TCES AND REPOR<br>posals to drill or to deepen or plu<br>CATION FOR PERMIT - " for su | ug back to         | o a different reservo | pir.             |                     | AN, ALLOTTEE OR TI                                    | RIBE NAME       |
| 1 1                                                   | GAS              | OTHER                                                                                 |                    |                       |                  |                     | greement name<br>y Unit                               |                 |
| 2. NAME OF OPERATO<br>The Wiser Oil C                 |                  |                                                                                       |                    |                       |                  | 8. WELL N<br>18     | 10.                                                   |                 |
| 3. ADDRESS OF OPER                                    | ATOR             |                                                                                       |                    |                       |                  | 9. API Wel          |                                                       |                 |
|                                                       |                  | v Mexico 88240 (505) :<br>ion clearly and in accordance wi                            |                    |                       |                  |                     | 5-05154<br>AND POOL, OR WILE                          | CAT             |
| See also space 17 be<br>At surface                    |                  |                                                                                       |                    | ano requiremento.     |                  | Graybu              | rg Jackson 7-Rivers-QN                                | N-GB-SA         |
| 660' FNL & 660' FW<br>Unit D                          | <i>۱</i> ۲       |                                                                                       |                    |                       |                  | SURV                | ., r., m., or blk. an<br>ey or area<br>. 15-T17S-R31E | D               |
| I4. PERMIT NO.                                        |                  | 15. ELEVATIONS (Show who<br>3886' DF                                                  |                    |                       |                  | Ec                  | ry or parish<br>Idy County                            | 13. STATE<br>NM |
| 16.                                                   | Check            | Appropriate Box to indica                                                             | ate Natu           | ire of Notice, Re     | eport, or Othe   | er Data             |                                                       |                 |
| N                                                     | OTICE OF INT     | ENTION TO:                                                                            |                    |                       | SUB              | SEQUENT F           | REPORT OF:                                            |                 |
| TEST WATER SHUT OF                                    | F                | PULL OR ALTER CASING                                                                  |                    | WATER SHU             | T-OFF            |                     | REPAIRING WELI                                        | · 🔲             |
| FRACTURE TREAT                                        |                  | MULTIPLE COMPLETE                                                                     | $\left  - \right $ | FRACTURE              | TREATMENT        |                     | ALTERING CASIN                                        | G               |
| SHOOT OR ACIDIZE                                      |                  | ABANDON*                                                                              |                    | SHOOTING C            | OR ACIDIZING     |                     | ABANDONMENT                                           |                 |
| REPAIR WELL                                           |                  | CHANGE PLANS                                                                          |                    |                       | Return Well      |                     |                                                       |                 |
| (Other)                                               |                  |                                                                                       |                    |                       |                  |                     | ple completion on Well<br>Report and Log form.)       |                 |
|                                                       |                  | ED OPERATIONS: (Clearly sta<br>y drilled, give subsurface locatio                     |                    |                       |                  |                     |                                                       |                 |
| *****THIS FORM IS IN RESPONS                          | E TO NMOCD CASE  | NO. 12733                                                                             |                    | <b>N</b>              |                  |                     |                                                       |                 |
| 01/16/01 Return well to                               | injection.       |                                                                                       |                    | ſ                     |                  |                     |                                                       |                 |
|                                                       |                  | f pressure chart attached, origina<br>Jimenez with Gandy Corporatio                   |                    | OCD).                 |                  |                     | RECORD                                                |                 |
|                                                       |                  |                                                                                       |                    |                       |                  | (                   | ers 1                                                 |                 |
|                                                       |                  |                                                                                       |                    | Ĺ                     | PETROL           | S C. SWO<br>EUM ENC | BODA<br>GINEER                                        |                 |
| 18. I hereby certify that the fo                      | regoing is true  | and correct.                                                                          |                    |                       |                  |                     |                                                       |                 |
| SIGNED There On THE                                   |                  | TITLE_Produ                                                                           | ction T            | Tech II               |                  | DATE                | September 29, 20                                      | 01              |
| (This space for Federal or St                         |                  |                                                                                       |                    |                       |                  |                     |                                                       |                 |
| APPROVED BY<br>CONDITIONS OF APPROV                   | AL, IF ANY:      | TITLE                                                                                 |                    | - 17                  |                  | DATE                |                                                       | <sup>-</sup>    |
|                                                       |                  | *See Ins                                                                              | truction           | On Reverse Side       | e                |                     |                                                       |                 |
| Fitle 18 U.S.C. Section 1001,                         | makes it a crim  | e for any person knowingly and                                                        | willfully          | to make to any dep    | partment or agen | cy of the Un        | ited States any false, fic                            | titious or      |