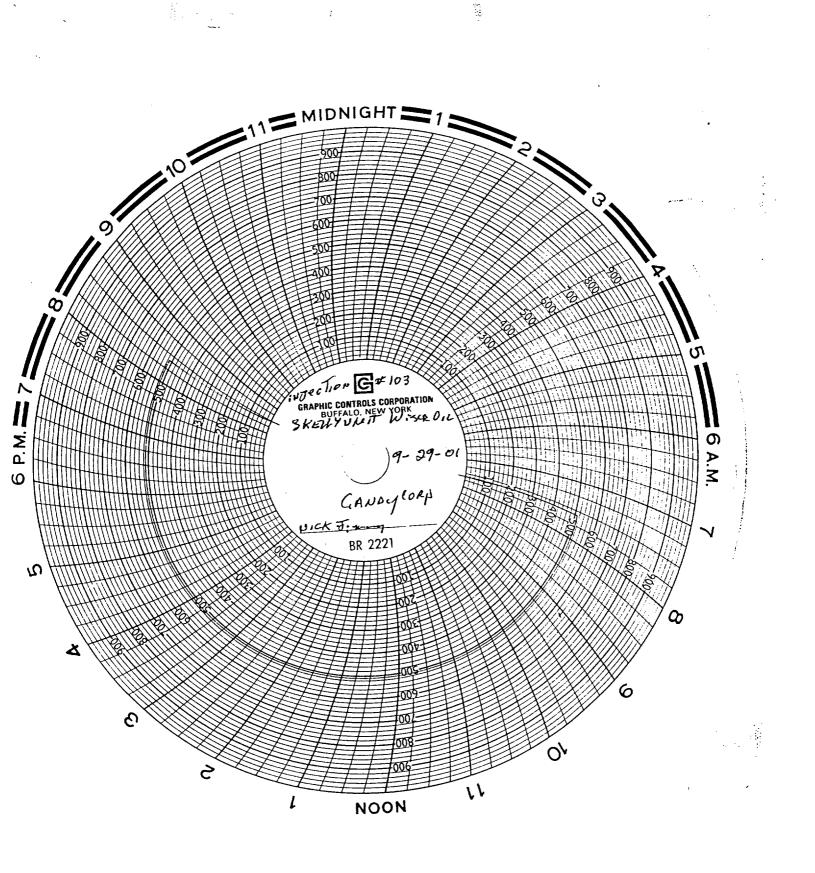

tan george

| Form 3160-5<br>(November 1983)<br>(Formerly 9-331)        | DEPARTN                         | NITEL STATES<br>IENT OF THE INTERIOR<br>OF LAND MANAGEMENT                              | SUBMIT IN TRIPLICATE<br>(Other Instructions on<br>reverse side ) | <ul> <li>Budget Bureau No. 1004-0135<br/>Expires August 31, 1985</li> <li>5. LEASE DESIGNATION AND SERIAL NO.<br/>LC-029420-A</li> </ul> |
|-----------------------------------------------------------|---------------------------------|-----------------------------------------------------------------------------------------|------------------------------------------------------------------|------------------------------------------------------------------------------------------------------------------------------------------|
|                                                           | use this form for prop          | ICES AND REPORTS OI<br>posals to drill or to deepen or plug back to a                   | a different reservoir.                                           | 6. IF INDIAN, ALLOTTEE OR TRIBE NAME                                                                                                     |
| I.<br>OIL<br>WELL                                         |                                 | CATION FOR PERMIT - " for such propos<br>OTHER<br>WIW                                   | ials.)                                                           | 7. UNIT AGREEMENT NAME<br>Skelly Unit                                                                                                    |
| 2. NAME OF OPER.<br>The Wiser Of                          | il Company                      |                                                                                         |                                                                  | 8. WELL NO.<br>17                                                                                                                        |
| 3. ADDRESS OF OF<br>P O Box 256                           |                                 | v Mexico 88240 (505) 392-97                                                             | 97                                                               | 9. API Well No.<br>30-015-05153                                                                                                          |
| 4. LOCATION OF W<br>See also space 17                     | ELL (Report locatio             | n clearly and in accordance with any State                                              |                                                                  | 10. FIELD AND POOL, OR WILDCAT<br>Grayburg Jackson 7-Rivers-QN-GB-SA                                                                     |
| At surface<br>660' FNL & 1930<br>Unit B                   | )' FEL                          |                                                                                         |                                                                  | 11. SEC., T., R., M., OR BLK. AND<br>SURVEY OR AREA<br>Sec. 15-T17S-R31E                                                                 |
| 14. PERMIT NO.                                            |                                 | 15. ELEVATIONS (Show whether DF, I<br>3902' DF                                          | RT, GR, etc.)                                                    | 12. COUNTY OR PARISH 13. STATE<br>Eddy County NM                                                                                         |
| 16.                                                       | Check A                         | ppropriate Box to indicate Natur                                                        | e of Notice, Report, or Othe                                     | er Data                                                                                                                                  |
|                                                           | NOTICE OF INT                   | ENTION TO:                                                                              | ទហ                                                               | BSEQUENT REPORT OF:                                                                                                                      |
| TEST WATER SHUT                                           | OFF                             | PULL OR ALTER CASING                                                                    | WATER SHUT-OFF<br>FRACTURE TREATMENT                             | REPAIRING WELL ALTERING CASING                                                                                                           |
| SHOOT OR ACIDIZE                                          |                                 | ABANDON*                                                                                | SHOOTING OR ACIDIZING                                            |                                                                                                                                          |
| REPAIR WELL<br>(Other)                                    |                                 | CHANGE PLANS                                                                            |                                                                  | f multiple completion on Well<br>pletion Report and Log form.)                                                                           |
|                                                           |                                 | ED OPERATIONS: (Clearly state all pertir<br>rilled, give subsurface locations and measu | ent details, and give pertinent dates                            | , including estimated date of starting any                                                                                               |
| •••••THIS FORM IS IN RESPO                                |                                 |                                                                                         |                                                                  | ,                                                                                                                                        |
| 01/16/01 Return well t                                    | o injection.                    |                                                                                         | r                                                                | ۱<br>                                                                                                                                    |
| -                                                         |                                 | essure chart attached, original to NMOCD).                                              |                                                                  | ACCEPTED FOR RECORD                                                                                                                      |
|                                                           |                                 | <u></u>                                                                                 |                                                                  |                                                                                                                                          |
| 18. I hereby certify that the SIGNED                      | o Junney                        | TTTLE Production                                                                        | Tech II                                                          | DATE September 29, 2001                                                                                                                  |
| (This space for Federal of                                | Turner (<br>r State office use) |                                                                                         |                                                                  |                                                                                                                                          |
| APPROVED BY<br>CONDITIONS OF APP                          |                                 | TTTLE                                                                                   |                                                                  | DATE                                                                                                                                     |
|                                                           |                                 | *See Instruction                                                                        | On Reverse Side                                                  |                                                                                                                                          |
| Title 18 U.S.C. Section 10<br>statements or representatio |                                 |                                                                                         | make to any department or agency o                               | of the United States any false, fictitious or fraudulent                                                                                 |

| Form 3160-5<br>"(November 1983)<br>(Formerly 9-331) C | DEPARTN          | INITEL TATES                                                                          |                    |                       | BATON S          |                     | get Bureau No. 1004-<br>xpires August 31, 19          | 0135<br>85      |
|-------------------------------------------------------|------------------|---------------------------------------------------------------------------------------|--------------------|-----------------------|------------------|---------------------|-------------------------------------------------------|-----------------|
|                                                       | BUREAU           | OF LAND MANAGEME                                                                      |                    |                       | ,                |                     | DESIGNATION AND S                                     | SERIAL NO.      |
|                                                       | is form for prop | TCES AND REPOR<br>posals to drill or to deepen or plu<br>CATION FOR PERMIT - " for su | ug back to         | o a different reservo | pir.             |                     | AN, ALLOTTEE OR TI                                    | RIBE NAME       |
| 1 1                                                   | GAS              | OTHER                                                                                 |                    |                       |                  |                     | greement name<br>y Unit                               |                 |
| 2. NAME OF OPERATO<br>The Wiser Oil C                 |                  |                                                                                       |                    |                       |                  | 8. WELL N<br>18     | 10.                                                   |                 |
| 3. ADDRESS OF OPER                                    | ATOR             |                                                                                       |                    |                       |                  | 9. API Wel          |                                                       |                 |
|                                                       |                  | v Mexico 88240 (505) :<br>ion clearly and in accordance wi                            |                    |                       |                  |                     | 5-05154<br>AND POOL, OR WILE                          | CAT             |
| See also space 17 be<br>At surface                    |                  |                                                                                       |                    | ano requiremento.     |                  | Graybu              | rg Jackson 7-Rivers-QN                                | N-GB-SA         |
| 660' FNL & 660' FW<br>Unit D                          | <i>۱</i> ۲       |                                                                                       |                    |                       |                  | SURV                | ., r., m., or blk. an<br>ey or area<br>. 15-T17S-R31E | D               |
| I4. PERMIT NO.                                        |                  | 15. ELEVATIONS (Show who<br>3886' DF                                                  |                    |                       |                  | Ec                  | ry or parish<br>Idy County                            | 13. STATE<br>NM |
| 16.                                                   | Check            | Appropriate Box to indica                                                             | ate Natu           | ire of Notice, Re     | eport, or Othe   | er Data             |                                                       |                 |
| N                                                     | OTICE OF INT     | ENTION TO:                                                                            |                    |                       | SUB              | SEQUENT F           | REPORT OF:                                            |                 |
| TEST WATER SHUT OF                                    | F                | PULL OR ALTER CASING                                                                  |                    | WATER SHU             | T-OFF            |                     | REPAIRING WELI                                        | · 🔲             |
| FRACTURE TREAT                                        |                  | MULTIPLE COMPLETE                                                                     | $\left  - \right $ | FRACTURE              | TREATMENT        |                     | ALTERING CASIN                                        | G               |
| SHOOT OR ACIDIZE                                      |                  | ABANDON*                                                                              |                    | SHOOTING C            | OR ACIDIZING     |                     | ABANDONMENT                                           |                 |
| REPAIR WELL                                           |                  | CHANGE PLANS                                                                          |                    |                       | Return Well      |                     |                                                       |                 |
| (Other)                                               |                  |                                                                                       |                    |                       |                  |                     | ple completion on Well<br>Report and Log form.)       |                 |
|                                                       |                  | ED OPERATIONS: (Clearly sta<br>y drilled, give subsurface locatio                     |                    |                       |                  |                     |                                                       |                 |
| *****THIS FORM IS IN RESPONS                          | E TO NMOCD CASE  | NO. 12733                                                                             |                    | <b>N</b>              |                  |                     |                                                       |                 |
| 01/16/01 Return well to                               | injection.       |                                                                                       |                    | ſ                     |                  |                     |                                                       |                 |
|                                                       |                  | f pressure chart attached, origina<br>Jimenez with Gandy Corporatio                   |                    | OCD).                 |                  |                     | RECORD                                                |                 |
|                                                       |                  |                                                                                       |                    |                       |                  | (                   | ers 1                                                 |                 |
|                                                       |                  |                                                                                       |                    | Ĺ                     | PETROL           | S C. SWO<br>EUM ENC | BODA<br>GINEER                                        |                 |
| 18. I hereby certify that the fo                      | regoing is true  | and correct.                                                                          |                    |                       |                  |                     |                                                       |                 |
| SIGNED There On THE                                   |                  | TITLE_Produ                                                                           | ction T            | Tech II               |                  | DATE                | September 29, 20                                      | 01              |
| (This space for Federal or St                         |                  |                                                                                       |                    |                       |                  |                     |                                                       |                 |
| APPROVED BY<br>CONDITIONS OF APPROV                   | AL, IF ANY:      | TITLE                                                                                 |                    | - 17                  |                  | DATE                |                                                       | <sup>-</sup>    |
|                                                       |                  | *See Ins                                                                              | truction           | On Reverse Side       | e                |                     |                                                       |                 |
| Fitle 18 U.S.C. Section 1001,                         | makes it a crim  | e for any person knowingly and                                                        | willfully          | to make to any dep    | partment or agen | cy of the Un        | ited States any false, fic                            | titious or      |