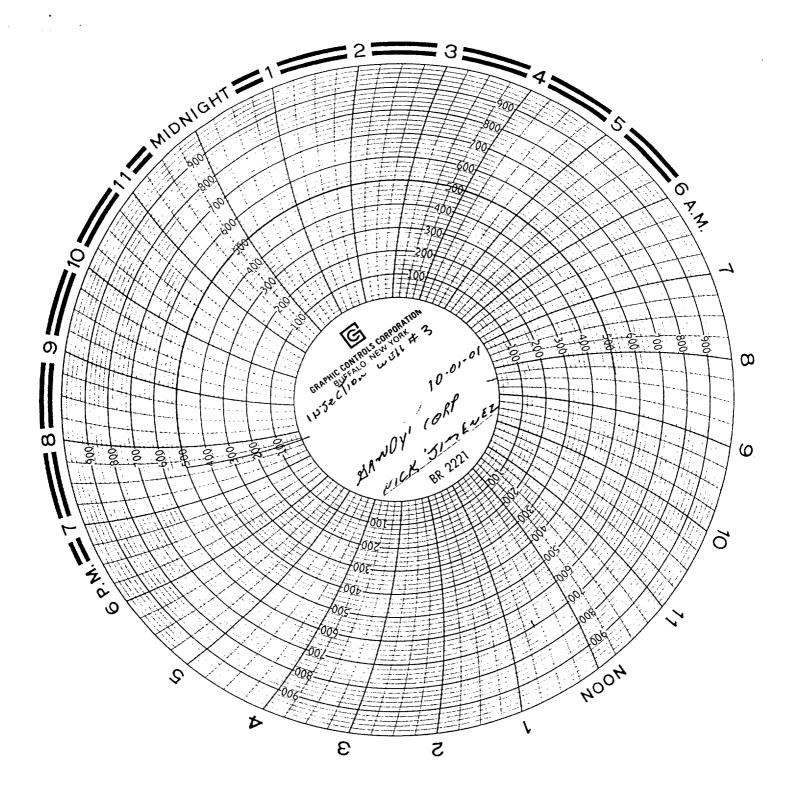

| Form 3160-5<br>( <u>November</u> ,1983)<br>(Formerly 9-331)                                 | DEPART                                 | JNITED STATES<br>MENT OF THE INTE<br>J OF LAND MANAGEMI                                |                         | SUBMIT IN TRIPLICATE<br>(Other Instructions on<br>reverse side ) | E                   | EPATOR'S COF<br>xpires August 31, 1985                 |                 |
|---------------------------------------------------------------------------------------------|----------------------------------------|----------------------------------------------------------------------------------------|-------------------------|------------------------------------------------------------------|---------------------|--------------------------------------------------------|-----------------|
|                                                                                             |                                        |                                                                                        |                         |                                                                  |                     | designation and se<br>9419-A                           | RIAL NO.        |
|                                                                                             | use this form for pr                   | TICES AND REPOR<br>oposals to drill or to deepen or pl<br>ICATION FOR PERMIT - " for s | ug back to a di         | ifferent reservoir.                                              |                     | AN, ALLOTTEE OR TRI                                    | BENAME          |
|                                                                                             | GAS WELL                               | OTHER<br>TA                                                                            |                         |                                                                  |                     | greement name<br>y Unit                                |                 |
| 2. NAME OF OPE<br>The Wiser C                                                               |                                        |                                                                                        |                         |                                                                  | 8. WELL N<br>3      | Ю.                                                     |                 |
| 3. ADDRESS OF C                                                                             | PERATOR                                | w Mexico 88240 (505)                                                                   | 392-9797                |                                                                  | 9. API WEI<br>30-01 | LL NO.<br>5-05347                                      |                 |
|                                                                                             | WELL (Report loca                      | ation clearly and in accordance w                                                      |                         | equirements.*                                                    | 10. FIELD<br>Graybu | AND POOL, OR WILDC<br>rg Jackson 7-Rivers-QN-4         | GB-SA???        |
| 660' FNL & 66<br>Unit D                                                                     | 0' FWL                                 |                                                                                        |                         |                                                                  | SURVI               | , r., m., or blk. and<br>ey or area<br>. 22-T17S-R31E  |                 |
| 14. PERMIT NO.                                                                              |                                        | 15. ELEVATIONS (Show what 3852' DF                                                     | ether DF, RT,           | GR, etc.)                                                        |                     | ry or parish<br>Idy County                             | 13. STATE<br>NM |
| 16.                                                                                         | Chec                                   | k Appropriate Box to indic                                                             | ate Nature o            | of Notice, Report, or Oth                                        |                     |                                                        |                 |
|                                                                                             | NOTICE OF IN                           | TENTION TO:                                                                            |                         | SUE                                                              | BSEQUENT F          | REPORT OF:                                             |                 |
| TEST WATER SHU                                                                              |                                        | PULL OR ALTER CASING                                                                   |                         | WATER SHUT-OFF                                                   |                     | REPAIRING WELL                                         |                 |
| FRACTURE TREA                                                                               | т                                      | MULTIPLE COMPLETE                                                                      |                         | FRACTURE TREATMENT                                               |                     | ALTERING CASING                                        |                 |
| SHOOT OR ACIDI                                                                              |                                        | ABANDON*                                                                               |                         | SHOOTING OR ACIDIZING                                            | ;                   | ABANDONMENT *                                          |                 |
| REPAIR WELL                                                                                 |                                        | CHANGE PLANS                                                                           |                         | (Other)<br>(Note: Report re                                      | sults of multi      | ple completion on Well                                 |                 |
| (Other) Plug & Al                                                                           |                                        | TED OPERATIONS: (Clearly st                                                            | tate all pertiner       |                                                                  |                     | n Report and Log form.)<br>g estimated date of startin | g any           |
| proposed work.                                                                              | If well is directiona                  | lly drilled, give subsurface locativel by the procedure listed below.                  |                         |                                                                  |                     |                                                        |                 |
|                                                                                             | w/Cen                                  | ent Circulated                                                                         |                         | tCirculated                                                      |                     |                                                        |                 |
| SURFACE CASING: 13                                                                          | tag cmt. @ CIBP 21                     | production casing: 9-5/8" @ 3<br>50°W/35'CCMCNTON                                      |                         | S: 2224'-3746'                                                   | v                   |                                                        |                 |
| <ol><li>Circulate aban</li></ol>                                                            | donment mud to sui<br>& set 🛩 plug. SI | <sup>face.</sup><br>F/ 1500-1600 <sup>i</sup>                                          | 7                       | Tan Galt                                                         | 569:                |                                                        |                 |
| 5. POH to 600' 8<br>6. Tag cmt plug.                                                        | c set # plug. Ed                       | =/500-600'                                                                             |                         | Top Salt<br>Base Salt                                            | 1560'               |                                                        |                 |
| <ul> <li>Set 50' cmt. pl</li> <li>8. Install dry hold</li> <li>9. Clean location</li> </ul> |                                        | <sup>5.50</sup>                                                                        |                         |                                                                  | •                   | :                                                      |                 |
| Set 100'1                                                                                   | °iug F/150                             | 250'                                                                                   |                         |                                                                  | - 11                | DIVISION<br>September 8, 200                           |                 |
| 18. I hereby certify that                                                                   | the foregoing is tru                   | e and correct.                                                                         |                         | -0V                                                              | ATION               |                                                        |                 |
| SIGNED                                                                                      | M for                                  | UN TITLE Produ                                                                         | uction Tecl             | II CONSER                                                        | DATE                | Sept. 1 per 28, 200                                    | r1              |
| (This space for Feder                                                                       |                                        | ΈD                                                                                     |                         | OIL CONSEL<br>OIL NUMBE                                          | TB                  | TT                                                     | <u></u>         |
| APPROVED BY                                                                                 | AND ALLAND                             | TITLE                                                                                  | ····                    | CASE                                                             | DATE                |                                                        | <sup>-</sup>    |
|                                                                                             | OCT 5 20                               | *See In:                                                                               | struction On            |                                                                  |                     |                                                        |                 |
| Title 18 U.S.C. Section<br>fraudulent statements of                                         | BAVIDER GLA                            | me for any person knowingly and any matter within its jurisdiction                     | d willfully to n<br>on. | nake to any department or age                                    | ncy of the Un       | ited States any false, ficti                           | tious or        |
|                                                                                             |                                        |                                                                                        |                         |                                                                  |                     | APPROVA                                                |                 |

| (November 1983)<br>(Formerly 9-331) DEPARTI                                                 | JNITEL FATES<br>MENT OF THE INTERIOR<br>J OF LAND MANAGEMENT                                                                                | SUBMIT IN TRIPLICA<br>(Other Instructions on<br>reverse side ) | S. LEASE DESIGNATION AND SERIAL NO.                                                                   |
|---------------------------------------------------------------------------------------------|---------------------------------------------------------------------------------------------------------------------------------------------|----------------------------------------------------------------|-------------------------------------------------------------------------------------------------------|
|                                                                                             |                                                                                                                                             |                                                                | LC-029419-A                                                                                           |
| (Do not use this form for pro                                                               | FICES AND REPORTS ON<br>opposals to drill or to deepen or plug back to<br>CATION FOR PERMIT - " for such propo                              | a different reservoir.                                         | 6. IF INDIAN, ALLOTTEE OR TRIBE NAME                                                                  |
| 1.<br>OIL GAS WELL                                                                          | OTHER<br>TA                                                                                                                                 |                                                                | 7. UNIT AGREEMENT NAME<br>Skelly Unit                                                                 |
| 2. NAME OF OPERATOR<br>The Wiser Oil Company                                                |                                                                                                                                             | - <u> </u>                                                     | 8. WELL NO.<br>3                                                                                      |
| 3. ADDRESS OF OPERATOR                                                                      | w Mexico 88240 (505) 392-97 <sup>,</sup>                                                                                                    | 97                                                             | 9. API WELL NO.<br>30-015-05347                                                                       |
| 4. LOCATION OF WELL (Report loca<br>See also space 17 below.)                               | tion clearly and in accordance with any Sta                                                                                                 |                                                                | 10. FIELD AND POOL, OR WILDCAT<br>Grayburg Jackson Fren 7-Rivers                                      |
| At surface<br>660' FNL & 660' FWL<br>Unit D                                                 |                                                                                                                                             |                                                                | 11. SEC., T., R., M., OR BLK. AND<br>SURVEY OR AREA<br>Sec. 22-T17S-R31E                              |
| 14. PERMIT NO.                                                                              | 15. ELEVATIONS (Show whether DF,<br>3852' DF                                                                                                | RT, GR, etc.)                                                  | 12. COUNTY OR PARISH 13. STATE                                                                        |
| 6. Checl                                                                                    | Appropriate Box to indicate Natu                                                                                                            | re of Notice, Report, or Ot                                    |                                                                                                       |
| NOTICE OF IN                                                                                |                                                                                                                                             |                                                                | BSEQUENT REPORT OF:                                                                                   |
| TEST WATER SHUT OFF                                                                         | PULL OR ALTER CASING                                                                                                                        | WATER SHUT-OFF                                                 | REPAIRING WELL                                                                                        |
| FRACTURE TREAT                                                                              | MULTIPLE COMPLETE                                                                                                                           | FRACTURE TREATMENT                                             | ALTERING CASING                                                                                       |
| SHOOT OR ACIDIZE                                                                            | ABANDON*                                                                                                                                    | SHOOTING OR ACIDIZIN                                           | G ABANDONMENT *                                                                                       |
| (Other)                                                                                     | CHANGE PLANS                                                                                                                                | • •                                                            | results of multiple completion on Well<br>Recompletion Report and Log form.)                          |
| 7. DESCRIBE PROPOSED OR COMPLE                                                              | TED OPERATIONS: (Clearly state all per<br>ly drilled, give subsurface locations and m<br>BOP. Stung out of 9-5/8" Otis dual ptr. POH w/2-3/ | tinent details, and give pertinent                             | dates, including estimated date of starting any<br>for all markers and zones pertinent to this work.) |
|                                                                                             | 2-3/8" IPC tbg., Otis dual pkr., 2-3/8" subs & 5 jts.                                                                                       |                                                                | -                                                                                                     |
| 9/12/01 LD subs & 68 1/2 jts. 2-3/8" tbg. Tbg. par                                          | ted - Body break jt. above 9-5/8" Otis dual pkr.                                                                                            |                                                                |                                                                                                       |
| -                                                                                           | b, 3-3/4" Bowen jars, DC's & 62 jts. 2-3/8" work stri                                                                                       |                                                                |                                                                                                       |
|                                                                                             | . 2-3/8" work string. POH & lost fish to bottom. Co<br>5 jus. 2-3/8" work string. Top of pkr. @ 2225". Top (                                |                                                                |                                                                                                       |
|                                                                                             | ild not overcome water flow. Stood tbg. back. Conn                                                                                          |                                                                |                                                                                                       |
| 9/18/01 RIH w/2-3/8" work string. Tagged Otis 9<br>nipple up WH. RU BOP. Left flowing to    | -5/8" pkr. @ 2225'. LD 71 jts. 2-3/8" work string. F<br>Battery "A". RDMO.                                                                  | CIH w/72 jts. 2-3/8" IPC tbg. POH. LD                          | 72 jts. 2-3/8" tbg. RD BOP. Could not                                                                 |
| 9/25/01 MIRU Key Well Service. RU Computato                                                 | g WL & RIH w/9-5/8" CIBP. Set plug @ 2150'. RI                                                                                              | WL. RD BOP. NU WH. RDMO. We                                    | ell is TA. Will circulate pkr. fluid & pressure test at a later date.                                 |
| •                                                                                           |                                                                                                                                             | e @ 2150°. Circulated 180 bbls. pkr. fluid                     | d. Ran casing test to 500#. Blew collar off WH. POH w/2-3/8" th                                       |
| LD collar. RDMO.<br>10/01/01 Test casing to 500 PS1 for 30 minutes. (C                      | opy of pressure chart attached, original to NMOCD).                                                                                         | Performed/witnessed by Nick Jimenez                            | w/Gandy Corporation.                                                                                  |
| . I hereby certify that the foregoing is true                                               |                                                                                                                                             |                                                                |                                                                                                       |
| SIGNED Mary On Turning                                                                      | TITLE Production 1                                                                                                                          | Cech II ACCEPTEI                                               | DATE <u>Scptembe</u> r 29, 2001<br>D FOR RECORD                                                       |
| This space for Federal or State office use                                                  | )                                                                                                                                           | <u> </u>                                                       |                                                                                                       |
| APPROVED BY<br>CONDITIONS OF APPROVAL, IF ANY                                               | TITLE                                                                                                                                       |                                                                | 2°4 <sup>TE</sup> 2001                                                                                |
|                                                                                             | *See Instruction                                                                                                                            | On Reverse Side ALEXIS                                         |                                                                                                       |
| itle 18 U.S.C. Section 1001, makes it a cria<br>audulent statements or representations as t | me for any person knowingly and willfully                                                                                                   | PETROLE                                                        | EUM ENGINEER<br>ency of the United States any false, fictitious or                                    |