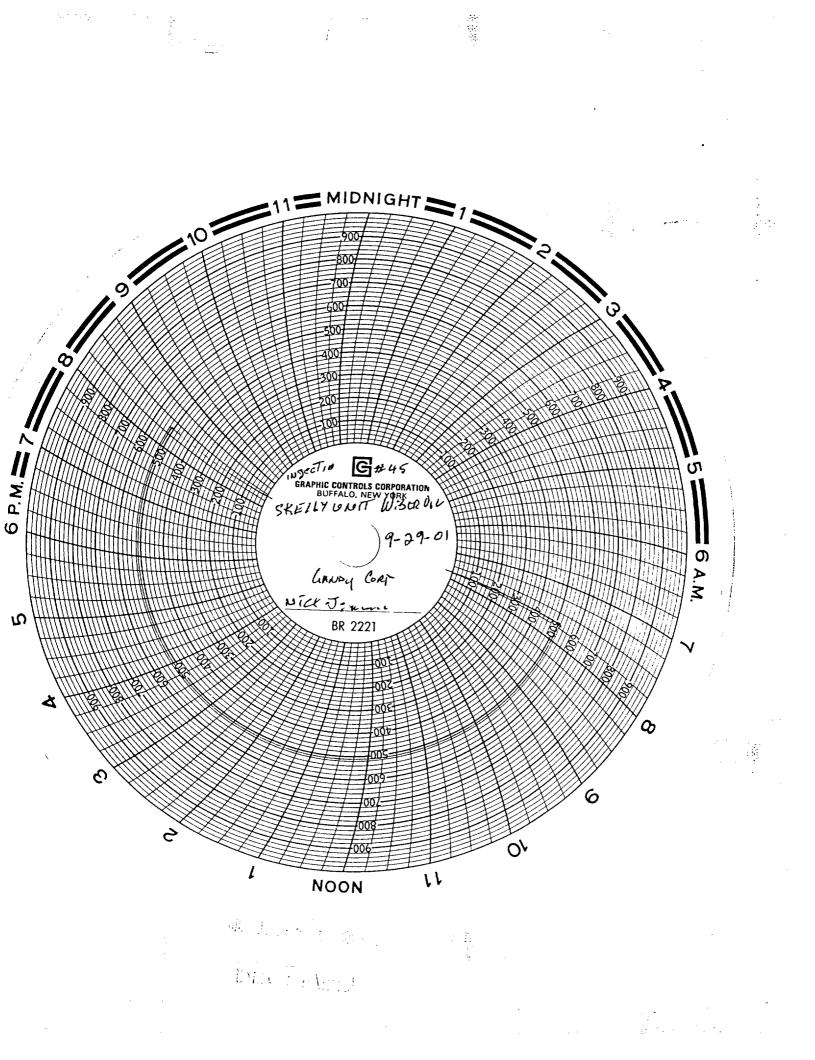

| (November 1983)<br>(Formerly 9-331) DEPARTI                                                 | JNITEL FATES<br>MENT OF THE INTERIOR<br>J OF LAND MANAGEMENT                                                                                | SUBMIT IN TRIPLICA<br>(Other Instructions on<br>reverse side ) | S. LEASE DESIGNATION AND SERIAL NO.                                                                   |
|---------------------------------------------------------------------------------------------|---------------------------------------------------------------------------------------------------------------------------------------------|----------------------------------------------------------------|-------------------------------------------------------------------------------------------------------|
|                                                                                             |                                                                                                                                             |                                                                | LC-029419-A                                                                                           |
| (Do not use this form for pro                                                               | FICES AND REPORTS ON<br>opposals to drill or to deepen or plug back to<br>CATION FOR PERMIT - " for such propo                              | a different reservoir.                                         | 6. IF INDIAN, ALLOTTEE OR TRIBE NAME                                                                  |
| 1.<br>OIL GAS WELL                                                                          | OTHER<br>TA                                                                                                                                 |                                                                | 7. UNIT AGREEMENT NAME<br>Skelly Unit                                                                 |
| 2. NAME OF OPERATOR<br>The Wiser Oil Company                                                |                                                                                                                                             | - <u> </u>                                                     | 8. WELL NO.<br>3                                                                                      |
| 3. ADDRESS OF OPERATOR                                                                      | w Mexico 88240 (505) 392-97 <sup>,</sup>                                                                                                    | 97                                                             | 9. API WELL NO.<br>30-015-05347                                                                       |
| 4. LOCATION OF WELL (Report loca<br>See also space 17 below.)                               | tion clearly and in accordance with any Sta                                                                                                 |                                                                | 10. FIELD AND POOL, OR WILDCAT<br>Grayburg Jackson Fren 7-Rivers                                      |
| At surface<br>660' FNL & 660' FWL<br>Unit D                                                 |                                                                                                                                             |                                                                | 11. SEC., T., R., M., OR BLK. AND<br>SURVEY OR AREA<br>Sec. 22-T17S-R31E                              |
| 14. PERMIT NO.                                                                              | 15. ELEVATIONS (Show whether DF,<br>3852' DF                                                                                                | RT, GR, etc.)                                                  | 12. COUNTY OR PARISH 13. STATE                                                                        |
| 6. Checl                                                                                    | Appropriate Box to indicate Natu                                                                                                            | re of Notice, Report, or Ot                                    |                                                                                                       |
| NOTICE OF IN                                                                                |                                                                                                                                             |                                                                | BSEQUENT REPORT OF:                                                                                   |
| TEST WATER SHUT OFF                                                                         | PULL OR ALTER CASING                                                                                                                        | WATER SHUT-OFF                                                 | REPAIRING WELL                                                                                        |
| FRACTURE TREAT                                                                              | MULTIPLE COMPLETE                                                                                                                           | FRACTURE TREATMENT                                             | ALTERING CASING                                                                                       |
| SHOOT OR ACIDIZE                                                                            | ABANDON*                                                                                                                                    | SHOOTING OR ACIDIZIN                                           | G ABANDONMENT *                                                                                       |
| (Other)                                                                                     | CHANGE PLANS                                                                                                                                | • •                                                            | results of multiple completion on Well<br>Recompletion Report and Log form.)                          |
| 7. DESCRIBE PROPOSED OR COMPLE                                                              | TED OPERATIONS: (Clearly state all per<br>ly drilled, give subsurface locations and m<br>BOP. Stung out of 9-5/8" Otis dual ptr. POH w/2-3/ | tinent details, and give pertinent                             | dates, including estimated date of starting any<br>for all markers and zones pertinent to this work.) |
|                                                                                             | 2-3/8" IPC tbg., Otis dual pkr., 2-3/8" subs & 5 jts.                                                                                       |                                                                | -                                                                                                     |
| 9/12/01 LD subs & 68 1/2 jts. 2-3/8" tbg. Tbg. par                                          | ted - Body break jt. above 9-5/8" Otis dual pkr.                                                                                            |                                                                |                                                                                                       |
| -                                                                                           | b, 3-3/4" Bowen jars, DC's & 62 jts. 2-3/8" work stri                                                                                       |                                                                |                                                                                                       |
|                                                                                             | . 2-3/8" work string. POH & lost fish to bottom. Co<br>5 jus. 2-3/8" work string. Top of pkr. @ 2225". Top (                                |                                                                |                                                                                                       |
|                                                                                             | ild not overcome water flow. Stood tbg. back. Conn                                                                                          |                                                                |                                                                                                       |
| 9/18/01 RIH w/2-3/8" work string. Tagged Otis 9<br>nipple up WH. RU BOP. Left flowing to    | -5/8" pkr. @ 2225'. LD 71 jts. 2-3/8" work string. F<br>Battery "A". RDMO.                                                                  | CIH w/72 jts. 2-3/8" IPC tbg. POH. LD                          | 72 jts. 2-3/8" tbg. RD BOP. Could not                                                                 |
| 9/25/01 MIRU Key Well Service. RU Computato                                                 | g WL & RIH w/9-5/8" CIBP. Set plug @ 2150'. RI                                                                                              | WL. RD BOP. NU WH. RDMO. We                                    | ell is TA. Will circulate pkr. fluid & pressure test at a later date.                                 |
| •                                                                                           |                                                                                                                                             | e @ 2150°. Circulated 180 bbls. pkr. fluid                     | d. Ran casing test to 500#. Blew collar off WH. POH w/2-3/8" th                                       |
| LD collar. RDMO.<br>10/01/01 Test casing to 500 PS1 for 30 minutes. (C                      | opy of pressure chart attached, original to NMOCD).                                                                                         | Performed/witnessed by Nick Jimenez                            | w/Gandy Corporation.                                                                                  |
| . I hereby certify that the foregoing is true                                               |                                                                                                                                             |                                                                |                                                                                                       |
| SIGNED Mary On Turning                                                                      | TITLE Production 1                                                                                                                          | Cech II ACCEPTEI                                               | DATE <u>Scptembe</u> r 29, 2001<br>D FOR RECORD                                                       |
| This space for Federal or State office use                                                  | )                                                                                                                                           | <u> </u>                                                       |                                                                                                       |
| APPROVED BY<br>CONDITIONS OF APPROVAL, IF ANY                                               | TITLE                                                                                                                                       |                                                                | 2°4 <sup>TE</sup> 2001                                                                                |
|                                                                                             | *See Instruction                                                                                                                            | On Reverse Side ALEXIS                                         |                                                                                                       |
| itle 18 U.S.C. Section 1001, makes it a cria<br>audulent statements or representations as t | me for any person knowingly and willfully                                                                                                   | PETROLE                                                        | EUM ENGINEER<br>ency of the United States any false, fictitious or                                    |