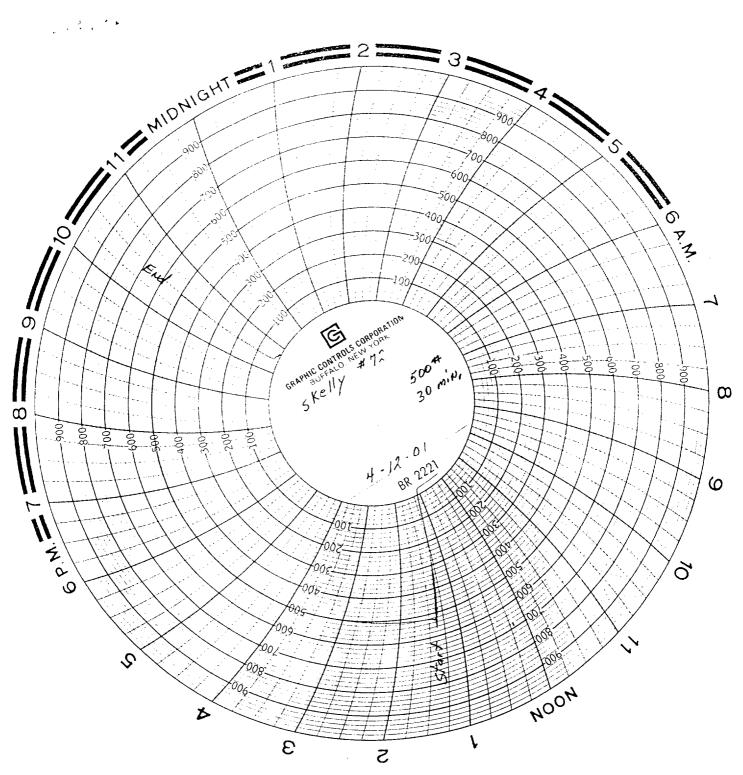

|  | an environ a | : |
|--|--------------|---|
|  |              |   |

| ° v ∿o                                             | L 2.                                                          | Ope                                                            | vator's Com                                                                     | ,                                                                                  |                                          |
|----------------------------------------------------|---------------------------------------------------------------|----------------------------------------------------------------|---------------------------------------------------------------------------------|------------------------------------------------------------------------------------|------------------------------------------|
| Form 3160-5<br>(November 1983)<br>(Formerly 9-331) | UNITED 3<br>DEPARTMENT OF                                     | THE INTERIOR                                                   | SUBMIT IN TRIPLICATE *<br>(Other Instructions on<br>reverse side )              | Budget Bureau No. 1004-0<br>Expires August 31, 198                                 |                                          |
|                                                    | BUREAU OF LAND                                                | MANAGEMENT                                                     | ,                                                                               | 5. LEASE DESIGNATION AND SI<br>LC-029419-A                                         | ERIAL NO.                                |
| SUN                                                | DRY NOTICES AN                                                | D REPORTS ON                                                   | I WELLS                                                                         | 6. IF INDIAN, ALLOTTEE OR TR                                                       | IBE NAME                                 |
|                                                    | this form for proposals to drill or<br>Use "APPLICATION FOR I | to deepen or plug back to a                                    | different reservoir.                                                            |                                                                                    |                                          |
| 1.                                                 | Use APPLICATION FOR F                                         | EKMIT - TOT SUCH proposa                                       |                                                                                 | 7. UNIT AGREEMENT NAME                                                             |                                          |
|                                                    | AS OTHER                                                      | WIW                                                            |                                                                                 | Skelly Unit                                                                        |                                          |
| 2. NAME OF OPERATO                                 |                                                               |                                                                |                                                                                 | 8. WELL NO.<br>42                                                                  |                                          |
| The Wiser Oil C                                    |                                                               |                                                                |                                                                                 | 42<br>9. API WELL NO.                                                              | · · · · ·                                |
|                                                    | Hobbs, New Mexico 8                                           | 8240 (505) 392-979                                             | 97                                                                              | 30-015-05356                                                                       |                                          |
| 4. LOCATION OF WEL                                 | L (Report location clearly and in                             |                                                                |                                                                                 | 10. FIELD AND POOL, OR WILDO                                                       |                                          |
| See also space 17 bel<br>At surface                | ow.)                                                          |                                                                |                                                                                 | Grayburg Jackson 7-Rivers-QN-                                                      | GB-SA                                    |
|                                                    |                                                               |                                                                |                                                                                 | 11. SEC., T., R., M., OR BLK. AND<br>SURVEY OR AREA                                |                                          |
| 660' FNL & 1880' F<br>Unit B                       | EL                                                            |                                                                |                                                                                 | Sec. 22-T17S-R31E                                                                  |                                          |
|                                                    |                                                               |                                                                |                                                                                 |                                                                                    |                                          |
| 14. PERMIT NO.                                     | 1                                                             | IONS (Show whether DF, R'<br>75' DF                            | T, GR, etc.)                                                                    | 12. COUNTY OR PARISH                                                               | 13. STATE                                |
| 16.                                                |                                                               |                                                                | of Notice, Report, or Othe                                                      | Eddy County                                                                        | NM                                       |
| 10.                                                |                                                               |                                                                | _                                                                               |                                                                                    |                                          |
| N                                                  | OTICE OF INTENTION TO:                                        |                                                                | SUB                                                                             | SEQUENT REPORT OF:                                                                 |                                          |
| TEST WATER SHUT OF                                 | F DULL OR A                                                   | TER CASING                                                     | WATER SHUT-OFF                                                                  | REPAIRING WELL                                                                     |                                          |
| FRACTURE TREAT                                     | MULTIPLE                                                      | COMPLETE                                                       | FRACTURE TREATMENT                                                              | ALTERING CASING                                                                    | ,                                        |
| SHOOT OR ACIDIZE                                   | ABANDON•                                                      |                                                                | SHOOTING OR ACIDIZING                                                           | ABANDONMENT *                                                                      |                                          |
| REPAIR WELL                                        | CHANGE PI                                                     |                                                                | (Other) <u>Temporary Aba</u>                                                    | andon<br>multiple completion on Well                                               | an a |
| (Other)                                            |                                                               |                                                                | Completion or Recomp                                                            | letion Report and Log form.)                                                       |                                          |
| 17. DESCRIBE PROPOSED<br>proposed work. If well    | OR COMPLETED OPERATIO<br>is directionally drilled, give sub   | NS: (Clearly state all pertine<br>surface locations and measur | ent details, and give pertinent dates,<br>ed and true vertical depths for all m | including estimated date of starting an<br>arkers and zones pertinent to this work | y<br>.)•                                 |
| 10/01/01 MIRU Key Well                             | Service. RUBOP. RIH w/4-1/2"                                  | ' AD-1 pkr. & 80 jts. 2-3/8" th                                | bg. to 2257'. Set pkr. Test csg. to 50                                          | 00#. POH w/2-3/8" tbg. LD pkr.                                                     |                                          |
| 10/02/01 RU Computatog                             | WL. RIH w/4-1/2" CIBP. Could                                  | not pass 2300'. POH w/CIBF                                     | P. RIH w/3-1/8" csg. guns. Could no                                             | t pass 2300'. POH w/guns. RIH w/3-3/4                                              | l" bit & 4-1/2"                          |
| cag. acraper on 2                                  | 3/8" tbg. to 2519'. Rough scrapi                              | ng action from 2300'-2400'. 1                                  | POH w/tbg. LD tools. RIH w/4-1/2"                                               | CIBP. Cound not pass 2300'. POH w/                                                 | CIBP. RIH w/3-                           |
| 1/8" guns. Could                                   | not pass 2300'. POH w/guns.                                   |                                                                |                                                                                 |                                                                                    |                                          |
| 10/03/01 RU Computalog                             | WL. RIH w/4-1/2" CIBP to 2100                                 | '. Set CIBP. Spotted 2 sks. c                                  | coment on plug. RD WL. RIH w/2-3/                                               | /8" tbg. to 2075'. Circulated 50 bbls. pk                                          | r. fluid.                                |
| Pressure tested c                                  | sg. to 500#. Would not hold. Lea                              | king @ collar below WH. PC                                     | 0H & LD 2-3/8" tbg. RD BOP. NU                                                  | WHL RDMO.                                                                          |                                          |
| 10/05/01 Repaired WH. 1                            | Ran csg. integrity chart. Witnesse                            | t by Jim Amos w/BLM. Well                                      | ACCEPTED FO                                                                     | R RFCORD                                                                           |                                          |
| Note to                                            | o Operator                                                    | -                                                              | AUCEITEDIO                                                                      |                                                                                    |                                          |
| Submit                                             | o Operator<br>justification<br>status.                        |                                                                | TÉC I O                                                                         |                                                                                    |                                          |
| for TA                                             | status.                                                       |                                                                |                                                                                 |                                                                                    |                                          |
| 18. I hereby certify that the fo                   | regoing is true and correct.                                  | ······································                         | CARLSBAD, IVI                                                                   | W MEXICU                                                                           |                                          |
| SIGNED Mary Or                                     | Turney                                                        | TITLE Production                                               | Tech II                                                                         | October 9, 2001                                                                    | · · · · · · · ·                          |
| Mary Jó Tái<br>(This space for Federal or S        |                                                               |                                                                |                                                                                 |                                                                                    |                                          |
|                                                    | :                                                             |                                                                | 人名法卡姆特莱尔尔 法正规                                                                   | 100.00047670.e                                                                     |                                          |
| APPROVED BY<br>CONDITIONS OF APPRC                 | VAL, IF ANY:                                                  | TITLE                                                          |                                                                                 | DATE                                                                               |                                          |
|                                                    |                                                               |                                                                |                                                                                 |                                                                                    |                                          |
|                                                    |                                                               | *See Instruction                                               | On Reverse Side                                                                 |                                                                                    |                                          |