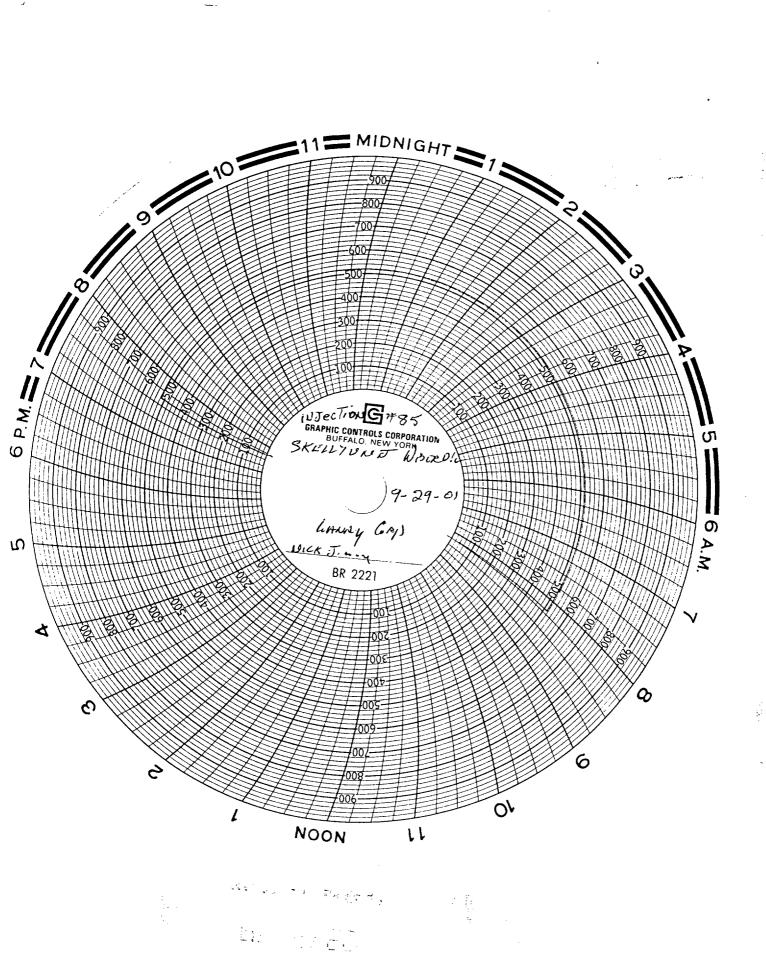

| (November 1983)<br>(Formerly 9-331) DEPARTI                                                 | JNITEL FATES<br>MENT OF THE INTERIOR<br>J OF LAND MANAGEMENT                                                                                | SUBMIT IN TRIPLICA<br>(Other Instructions on<br>reverse side ) | S. LEASE DESIGNATION AND SERIAL NO.                                                                   |
|---------------------------------------------------------------------------------------------|---------------------------------------------------------------------------------------------------------------------------------------------|----------------------------------------------------------------|-------------------------------------------------------------------------------------------------------|
|                                                                                             |                                                                                                                                             |                                                                | LC-029419-A                                                                                           |
| (Do not use this form for pro                                                               | FICES AND REPORTS ON<br>opposals to drill or to deepen or plug back to<br>CATION FOR PERMIT - " for such propo                              | a different reservoir.                                         | 6. IF INDIAN, ALLOTTEE OR TRIBE NAME                                                                  |
| 1.<br>OIL GAS WELL                                                                          | OTHER<br>TA                                                                                                                                 |                                                                | 7. UNIT AGREEMENT NAME<br>Skelly Unit                                                                 |
| 2. NAME OF OPERATOR<br>The Wiser Oil Company                                                |                                                                                                                                             | - <u> </u>                                                     | 8. WELL NO.<br>3                                                                                      |
| 3. ADDRESS OF OPERATOR                                                                      | w Mexico 88240 (505) 392-97 <sup>,</sup>                                                                                                    | 97                                                             | 9. API WELL NO.<br>30-015-05347                                                                       |
| 4. LOCATION OF WELL (Report loca<br>See also space 17 below.)                               | tion clearly and in accordance with any Sta                                                                                                 |                                                                | 10. FIELD AND POOL, OR WILDCAT<br>Grayburg Jackson Fren 7-Rivers                                      |
| At surface<br>660' FNL & 660' FWL<br>Unit D                                                 |                                                                                                                                             |                                                                | 11. SEC., T., R., M., OR BLK. AND<br>SURVEY OR AREA<br>Sec. 22-T17S-R31E                              |
| 14. PERMIT NO.                                                                              | 15. ELEVATIONS (Show whether DF,<br>3852' DF                                                                                                | RT, GR, etc.)                                                  | 12. COUNTY OR PARISH 13. STATE                                                                        |
| 6. Checl                                                                                    | Appropriate Box to indicate Natu                                                                                                            | re of Notice, Report, or Ot                                    |                                                                                                       |
| NOTICE OF IN                                                                                |                                                                                                                                             |                                                                | BSEQUENT REPORT OF:                                                                                   |
| TEST WATER SHUT OFF                                                                         | PULL OR ALTER CASING                                                                                                                        | WATER SHUT-OFF                                                 | REPAIRING WELL                                                                                        |
| FRACTURE TREAT                                                                              | MULTIPLE COMPLETE                                                                                                                           | FRACTURE TREATMENT                                             | ALTERING CASING                                                                                       |
| SHOOT OR ACIDIZE                                                                            | ABANDON*                                                                                                                                    | SHOOTING OR ACIDIZIN                                           | G ABANDONMENT *                                                                                       |
| (Other)                                                                                     | CHANGE PLANS                                                                                                                                | • •                                                            | results of multiple completion on Well<br>Recompletion Report and Log form.)                          |
| 7. DESCRIBE PROPOSED OR COMPLE                                                              | TED OPERATIONS: (Clearly state all per<br>ly drilled, give subsurface locations and m<br>BOP. Stung out of 9-5/8" Otis dual ptr. POH w/2-3/ | tinent details, and give pertinent                             | dates, including estimated date of starting any<br>for all markers and zones pertinent to this work.) |
|                                                                                             | 2-3/8" IPC tbg., Otis dual pkr., 2-3/8" subs & 5 jts.                                                                                       |                                                                | -                                                                                                     |
| 9/12/01 LD subs & 68 1/2 jts. 2-3/8" tbg. Tbg. par                                          | ted - Body break jt. above 9-5/8" Otis dual pkr.                                                                                            |                                                                |                                                                                                       |
| -                                                                                           | b, 3-3/4" Bowen jars, DC's & 62 jts. 2-3/8" work stri                                                                                       |                                                                |                                                                                                       |
|                                                                                             | . 2-3/8" work string. POH & lost fish to bottom. Co<br>5 jus. 2-3/8" work string. Top of pkr. @ 2225". Top (                                |                                                                |                                                                                                       |
|                                                                                             | ild not overcome water flow. Stood tbg. back. Conn                                                                                          |                                                                |                                                                                                       |
| 9/18/01 RIH w/2-3/8" work string. Tagged Otis 9<br>nipple up WH. RU BOP. Left flowing to    | -5/8" pkr. @ 2225'. LD 71 jts. 2-3/8" work string. F<br>Battery "A". RDMO.                                                                  | CIH w/72 jts. 2-3/8" IPC tbg. POH. LD                          | 72 jts. 2-3/8" tbg. RD BOP. Could not                                                                 |
| 9/25/01 MIRU Key Well Service. RU Computato                                                 | g WL & RIH w/9-5/8" CIBP. Set plug @ 2150'. RI                                                                                              | WL. RD BOP. NU WH. RDMO. We                                    | ell is TA. Will circulate pkr. fluid & pressure test at a later date.                                 |
| •                                                                                           |                                                                                                                                             | e @ 2150°. Circulated 180 bbls. pkr. fluid                     | d. Ran casing test to 500#. Blew collar off WH. POH w/2-3/8" th                                       |
| LD collar. RDMO.<br>10/01/01 Test casing to 500 PS1 for 30 minutes. (C                      | opy of pressure chart attached, original to NMOCD).                                                                                         | Performed/witnessed by Nick Jimenez                            | w/Gandy Corporation.                                                                                  |
| . I hereby certify that the foregoing is true                                               |                                                                                                                                             |                                                                |                                                                                                       |
| SIGNED Mary On Turning                                                                      | TITLE Production 1                                                                                                                          | Cech II ACCEPTEI                                               | DATE <u>Scptembe</u> r 29, 2001<br>D FOR RECORD                                                       |
| This space for Federal or State office use                                                  | )                                                                                                                                           | <u> </u>                                                       |                                                                                                       |
| APPROVED BY<br>CONDITIONS OF APPROVAL, IF ANY                                               | TITLE                                                                                                                                       |                                                                | 2°4 <sup>TE</sup> 2001                                                                                |
|                                                                                             | *See Instruction                                                                                                                            | On Reverse Side ALEXIS                                         |                                                                                                       |
| itle 18 U.S.C. Section 1001, makes it a cria<br>audulent statements or representations as t | me for any person knowingly and willfully                                                                                                   | PETROLE                                                        | EUM ENGINEER<br>ency of the United States any false, fictitious or                                    |