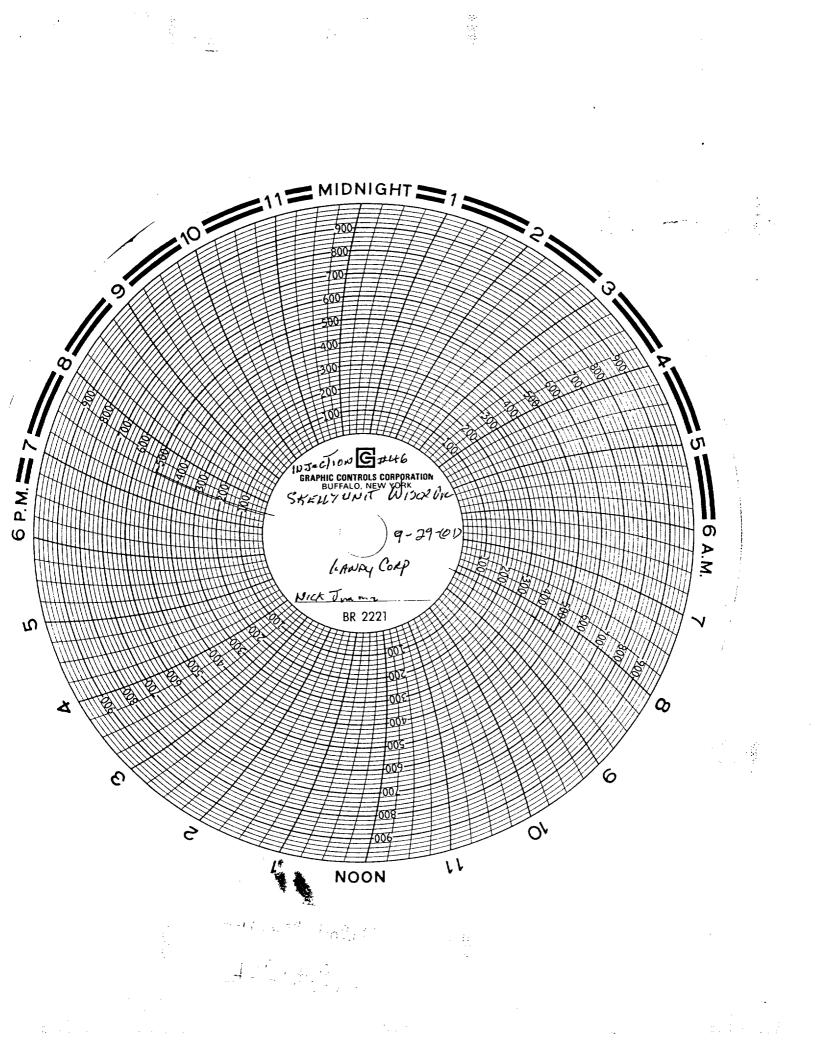

| (November 1983)<br>(Formerly 9-331) DEPARTI                                                 | JNITEL FATES<br>MENT OF THE INTERIOR<br>J OF LAND MANAGEMENT                                                                                | SUBMIT IN TRIPLICA<br>(Other Instructions on<br>reverse side ) | S. LEASE DESIGNATION AND SERIAL NO.                                                                   |
|---------------------------------------------------------------------------------------------|---------------------------------------------------------------------------------------------------------------------------------------------|----------------------------------------------------------------|-------------------------------------------------------------------------------------------------------|
|                                                                                             |                                                                                                                                             |                                                                | LC-029419-A                                                                                           |
| (Do not use this form for pro                                                               | FICES AND REPORTS ON<br>opposals to drill or to deepen or plug back to<br>CATION FOR PERMIT - " for such propo                              | a different reservoir.                                         | 6. IF INDIAN, ALLOTTEE OR TRIBE NAME                                                                  |
| 1.<br>OIL GAS WELL                                                                          | OTHER<br>TA                                                                                                                                 |                                                                | 7. UNIT AGREEMENT NAME<br>Skelly Unit                                                                 |
| 2. NAME OF OPERATOR<br>The Wiser Oil Company                                                |                                                                                                                                             | - <u> </u>                                                     | 8. WELL NO.<br>3                                                                                      |
| 3. ADDRESS OF OPERATOR                                                                      | w Mexico 88240 (505) 392-97 <sup>,</sup>                                                                                                    | 97                                                             | 9. API WELL NO.<br>30-015-05347                                                                       |
| 4. LOCATION OF WELL (Report loca<br>See also space 17 below.)                               | tion clearly and in accordance with any Sta                                                                                                 |                                                                | 10. FIELD AND POOL, OR WILDCAT<br>Grayburg Jackson Fren 7-Rivers                                      |
| At surface<br>660' FNL & 660' FWL<br>Unit D                                                 |                                                                                                                                             |                                                                | 11. SEC., T., R., M., OR BLK. AND<br>SURVEY OR AREA<br>Sec. 22-T17S-R31E                              |
| 14. PERMIT NO.                                                                              | 15. ELEVATIONS (Show whether DF,<br>3852' DF                                                                                                | RT, GR, etc.)                                                  | 12. COUNTY OR PARISH 13. STATE                                                                        |
| 6. Checl                                                                                    | Appropriate Box to indicate Natu                                                                                                            | re of Notice, Report, or Ot                                    |                                                                                                       |
| NOTICE OF IN                                                                                |                                                                                                                                             |                                                                | BSEQUENT REPORT OF:                                                                                   |
| TEST WATER SHUT OFF                                                                         | PULL OR ALTER CASING                                                                                                                        | WATER SHUT-OFF                                                 | REPAIRING WELL                                                                                        |
| FRACTURE TREAT                                                                              | MULTIPLE COMPLETE                                                                                                                           | FRACTURE TREATMENT                                             | ALTERING CASING                                                                                       |
| SHOOT OR ACIDIZE                                                                            | ABANDON*                                                                                                                                    | SHOOTING OR ACIDIZIN                                           | G ABANDONMENT *                                                                                       |
| (Other)                                                                                     | CHANGE PLANS                                                                                                                                | • •                                                            | results of multiple completion on Well<br>Recompletion Report and Log form.)                          |
| 7. DESCRIBE PROPOSED OR COMPLE                                                              | TED OPERATIONS: (Clearly state all per<br>ly drilled, give subsurface locations and m<br>BOP. Stung out of 9-5/8" Otis dual ptr. POH w/2-3/ | tinent details, and give pertinent                             | dates, including estimated date of starting any<br>for all markers and zones pertinent to this work.) |
|                                                                                             | 2-3/8" IPC tbg., Otis dual pkr., 2-3/8" subs & 5 jts.                                                                                       |                                                                | -                                                                                                     |
| 9/12/01 LD subs & 68 1/2 jts. 2-3/8" tbg. Tbg. par                                          | ted - Body break jt. above 9-5/8" Otis dual pkr.                                                                                            |                                                                |                                                                                                       |
| -                                                                                           | b, 3-3/4" Bowen jars, DC's & 62 jts. 2-3/8" work stri                                                                                       |                                                                |                                                                                                       |
|                                                                                             | . 2-3/8" work string. POH & lost fish to bottom. Co<br>5 jus. 2-3/8" work string. Top of pkr. @ 2225". Top (                                |                                                                |                                                                                                       |
|                                                                                             | ild not overcome water flow. Stood tbg. back. Conn                                                                                          |                                                                |                                                                                                       |
| 9/18/01 RIH w/2-3/8" work string. Tagged Otis 9<br>nipple up WH. RU BOP. Left flowing to    | -5/8" pkr. @ 2225'. LD 71 jts. 2-3/8" work string. F<br>Battery "A". RDMO.                                                                  | CIH w/72 jts. 2-3/8" IPC tbg. POH. LD                          | 72 jts. 2-3/8" tbg. RD BOP. Could not                                                                 |
| 9/25/01 MIRU Key Well Service. RU Computato                                                 | g WL & RIH w/9-5/8" CIBP. Set plug @ 2150'. RI                                                                                              | WL. RD BOP. NU WH. RDMO. We                                    | ell is TA. Will circulate pkr. fluid & pressure test at a later date.                                 |
| •                                                                                           |                                                                                                                                             | e @ 2150°. Circulated 180 bbls. pkr. fluid                     | d. Ran casing test to 500#. Blew collar off WH. POH w/2-3/8" th                                       |
| LD collar. RDMO.<br>10/01/01 Test casing to 500 PS1 for 30 minutes. (C                      | opy of pressure chart attached, original to NMOCD).                                                                                         | Performed/witnessed by Nick Jimenez                            | w/Gandy Corporation.                                                                                  |
| . I hereby certify that the foregoing is true                                               |                                                                                                                                             |                                                                |                                                                                                       |
| SIGNED Mary On Turning                                                                      | TITLE Production 1                                                                                                                          | Cech II ACCEPTEI                                               | DATE <u>Scptembe</u> r 29, 2001<br>D FOR RECORD                                                       |
| This space for Federal or State office use                                                  | )                                                                                                                                           | <u> </u>                                                       |                                                                                                       |
| APPROVED BY<br>CONDITIONS OF APPROVAL, IF ANY                                               | TITLE                                                                                                                                       |                                                                | 2°4 <sup>TE</sup> 2001                                                                                |
|                                                                                             | *See Instruction                                                                                                                            | On Reverse Side ALEXIS                                         |                                                                                                       |
| itle 18 U.S.C. Section 1001, makes it a cria<br>audulent statements or representations as t | me for any person knowingly and willfully                                                                                                   | PETROLE                                                        | EUM ENGINEER<br>ency of the United States any false, fictitious or                                    |