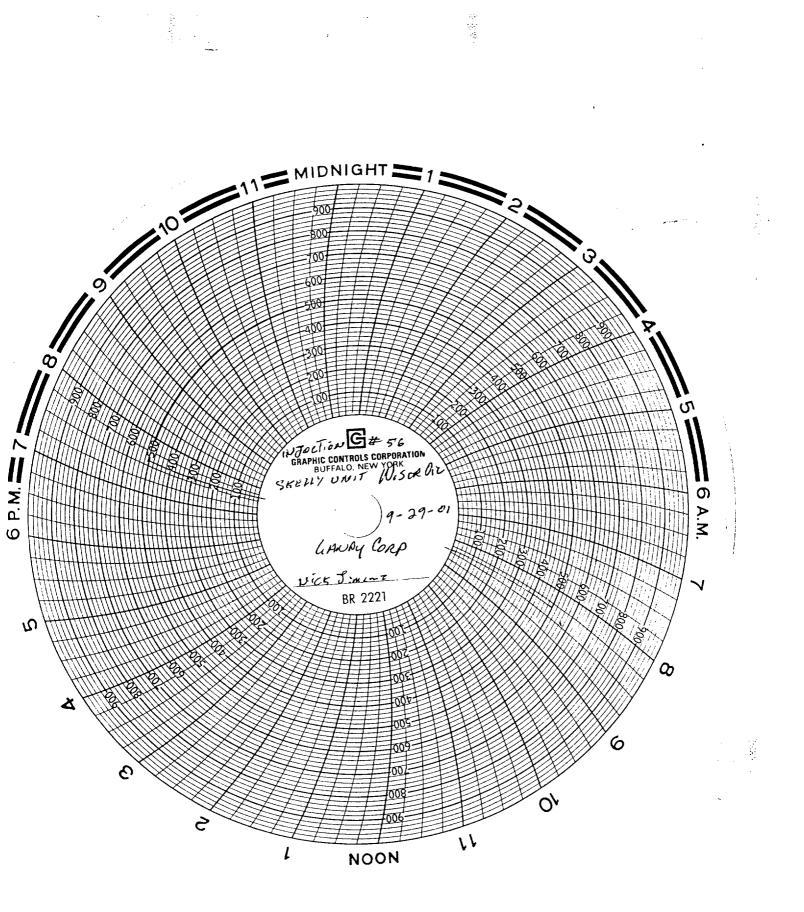

| (November 1983)<br>(Formerly 9-331) DEPARTI                                                 | JNITEL FATES<br>MENT OF THE INTERIOR<br>J OF LAND MANAGEMENT                                                                                | SUBMIT IN TRIPLICA<br>(Other Instructions on<br>reverse side ) | S. LEASE DESIGNATION AND SERIAL NO.                                                                   |
|---------------------------------------------------------------------------------------------|---------------------------------------------------------------------------------------------------------------------------------------------|----------------------------------------------------------------|-------------------------------------------------------------------------------------------------------|
|                                                                                             |                                                                                                                                             |                                                                | LC-029419-A                                                                                           |
| (Do not use this form for pro                                                               | FICES AND REPORTS ON<br>opposals to drill or to deepen or plug back to<br>CATION FOR PERMIT - " for such propo                              | a different reservoir.                                         | 6. IF INDIAN, ALLOTTEE OR TRIBE NAME                                                                  |
| 1.<br>OIL GAS WELL                                                                          | OTHER<br>TA                                                                                                                                 |                                                                | 7. UNIT AGREEMENT NAME<br>Skelly Unit                                                                 |
| 2. NAME OF OPERATOR<br>The Wiser Oil Company                                                |                                                                                                                                             | - <u> </u>                                                     | 8. WELL NO.<br>3                                                                                      |
| 3. ADDRESS OF OPERATOR                                                                      | w Mexico 88240 (505) 392-97 <sup>,</sup>                                                                                                    | 97                                                             | 9. API WELL NO.<br>30-015-05347                                                                       |
| 4. LOCATION OF WELL (Report loca<br>See also space 17 below.)                               | tion clearly and in accordance with any Sta                                                                                                 |                                                                | 10. FIELD AND POOL, OR WILDCAT<br>Grayburg Jackson Fren 7-Rivers                                      |
| At surface<br>660' FNL & 660' FWL<br>Unit D                                                 |                                                                                                                                             |                                                                | 11. SEC., T., R., M., OR BLK. AND<br>SURVEY OR AREA<br>Sec. 22-T17S-R31E                              |
| 14. PERMIT NO.                                                                              | 15. ELEVATIONS (Show whether DF,<br>3852' DF                                                                                                | RT, GR, etc.)                                                  | 12. COUNTY OR PARISH 13. STATE                                                                        |
| 6. Checl                                                                                    | Appropriate Box to indicate Natu                                                                                                            | re of Notice, Report, or Ot                                    |                                                                                                       |
| NOTICE OF IN                                                                                |                                                                                                                                             |                                                                | BSEQUENT REPORT OF:                                                                                   |
| TEST WATER SHUT OFF                                                                         | PULL OR ALTER CASING                                                                                                                        | WATER SHUT-OFF                                                 | REPAIRING WELL                                                                                        |
| FRACTURE TREAT                                                                              | MULTIPLE COMPLETE                                                                                                                           | FRACTURE TREATMENT                                             | ALTERING CASING                                                                                       |
| SHOOT OR ACIDIZE                                                                            | ABANDON*                                                                                                                                    | SHOOTING OR ACIDIZIN                                           | G ABANDONMENT *                                                                                       |
| (Other)                                                                                     | CHANGE PLANS                                                                                                                                | • •                                                            | results of multiple completion on Well<br>Recompletion Report and Log form.)                          |
| 7. DESCRIBE PROPOSED OR COMPLE                                                              | TED OPERATIONS: (Clearly state all per<br>ly drilled, give subsurface locations and m<br>BOP. Stung out of 9-5/8" Otis dual ptr. POH w/2-3/ | tinent details, and give pertinent                             | dates, including estimated date of starting any<br>for all markers and zones pertinent to this work.) |
|                                                                                             | 2-3/8" IPC tbg., Otis dual pkr., 2-3/8" subs & 5 jts.                                                                                       |                                                                | -                                                                                                     |
| 9/12/01 LD subs & 68 1/2 jts. 2-3/8" tbg. Tbg. par                                          | ted - Body break jt. above 9-5/8" Otis dual pkr.                                                                                            |                                                                |                                                                                                       |
| -                                                                                           | b, 3-3/4" Bowen jars, DC's & 62 jts. 2-3/8" work stri                                                                                       |                                                                |                                                                                                       |
|                                                                                             | . 2-3/8" work string. POH & lost fish to bottom. Co<br>5 jus. 2-3/8" work string. Top of pkr. @ 2225". Top (                                |                                                                |                                                                                                       |
|                                                                                             | ild not overcome water flow. Stood tbg. back. Conn                                                                                          |                                                                |                                                                                                       |
| 9/18/01 RIH w/2-3/8" work string. Tagged Otis 9<br>nipple up WH. RU BOP. Left flowing to    | -5/8" pkr. @ 2225'. LD 71 jts. 2-3/8" work string. F<br>Battery "A". RDMO.                                                                  | CIH w/72 jts. 2-3/8" IPC tbg. POH. LD                          | 72 jts. 2-3/8" tbg. RD BOP. Could not                                                                 |
| 9/25/01 MIRU Key Well Service. RU Computato                                                 | g WL & RIH w/9-5/8" CIBP. Set plug @ 2150'. RI                                                                                              | WL. RD BOP. NU WH. RDMO. We                                    | ell is TA. Will circulate pkr. fluid & pressure test at a later date.                                 |
| •                                                                                           |                                                                                                                                             | e @ 2150°. Circulated 180 bbls. pkr. fluid                     | d. Ran casing test to 500#. Blew collar off WH. POH w/2-3/8" th                                       |
| LD collar. RDMO.<br>10/01/01 Test casing to 500 PS1 for 30 minutes. (C                      | opy of pressure chart attached, original to NMOCD).                                                                                         | Performed/witnessed by Nick Jimenez                            | w/Gandy Corporation.                                                                                  |
| . I hereby certify that the foregoing is true                                               |                                                                                                                                             |                                                                |                                                                                                       |
| SIGNED Mary On Turning                                                                      | TITLE Production 1                                                                                                                          | Cech II ACCEPTEI                                               | DATE <u>Scptembe</u> r 29, 2001<br>D FOR RECORD                                                       |
| This space for Federal or State office use                                                  | )                                                                                                                                           | <u> </u>                                                       |                                                                                                       |
| APPROVED BY<br>CONDITIONS OF APPROVAL, IF ANY                                               | TITLE                                                                                                                                       |                                                                | 2°4 <sup>TE</sup> 2001                                                                                |
|                                                                                             | *See Instruction                                                                                                                            | On Reverse Side ALEXIS                                         |                                                                                                       |
| itle 18 U.S.C. Section 1001, makes it a cria<br>audulent statements or representations as t | me for any person knowingly and willfully                                                                                                   | PETROLE                                                        | EUM ENGINEER<br>ency of the United States any false, fictitious or                                    |