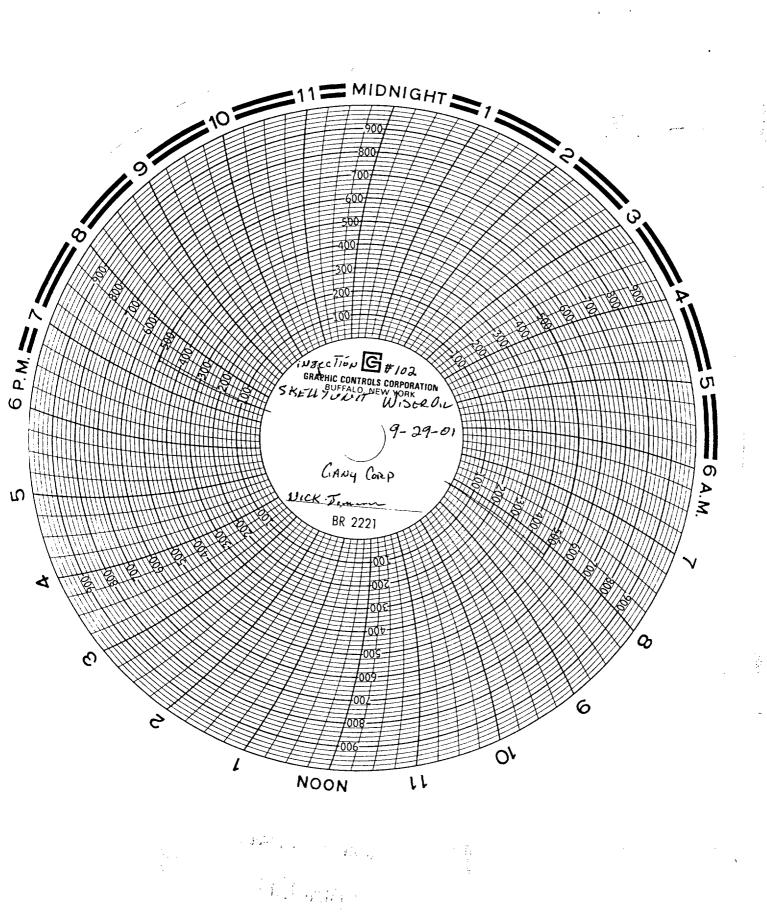

tan george

| Form 3160-5<br>(November 1983)<br>(Formerly 9-331)        | DEPARTN                         | NITEL STATES<br>IENT OF THE INTERIOR<br>OF LAND MANAGEMENT                              | SUBMIT IN TRIPLICATE<br>(Other Instructions on<br>reverse side ) | <ul> <li>Budget Bureau No. 1004-0135<br/>Expires August 31, 1985</li> <li>5. LEASE DESIGNATION AND SERIAL NO.<br/>LC-029420-A</li> </ul> |
|-----------------------------------------------------------|---------------------------------|-----------------------------------------------------------------------------------------|------------------------------------------------------------------|------------------------------------------------------------------------------------------------------------------------------------------|
|                                                           | use this form for prop          | ICES AND REPORTS OI<br>posals to drill or to deepen or plug back to a                   | a different reservoir.                                           | 6. IF INDIAN, ALLOTTEE OR TRIBE NAME                                                                                                     |
| I.<br>OIL<br>WELL                                         |                                 | CATION FOR PERMIT - " for such propos<br>OTHER<br>WIW                                   | ials.)                                                           | 7. UNIT AGREEMENT NAME<br>Skelly Unit                                                                                                    |
| 2. NAME OF OPER.<br>The Wiser Of                          | il Company                      |                                                                                         |                                                                  | 8. WELL NO.<br>17                                                                                                                        |
| 3. ADDRESS OF OF<br>P O Box 256                           |                                 | v Mexico 88240 (505) 392-97                                                             | 97                                                               | 9. API Well No.<br>30-015-05153                                                                                                          |
| 4. LOCATION OF W<br>See also space 17                     | ELL (Report locatio             | n clearly and in accordance with any State                                              |                                                                  | 10. FIELD AND POOL, OR WILDCAT<br>Grayburg Jackson 7-Rivers-QN-GB-SA                                                                     |
| At surface<br>660' FNL & 1930<br>Unit B                   | )' FEL                          |                                                                                         |                                                                  | 11. SEC., T., R., M., OR BLK. AND<br>SURVEY OR AREA<br>Sec. 15-T17S-R31E                                                                 |
| 14. PERMIT NO.                                            |                                 | 15. ELEVATIONS (Show whether DF, I<br>3902' DF                                          | RT, GR, etc.)                                                    | 12. COUNTY OR PARISH 13. STATE<br>Eddy County NM                                                                                         |
| 16.                                                       | Check A                         | ppropriate Box to indicate Natur                                                        | e of Notice, Report, or Othe                                     | er Data                                                                                                                                  |
|                                                           | NOTICE OF INT                   | ENTION TO:                                                                              | ទហ                                                               | BSEQUENT REPORT OF:                                                                                                                      |
| TEST WATER SHUT                                           | OFF                             | PULL OR ALTER CASING                                                                    | WATER SHUT-OFF<br>FRACTURE TREATMENT                             | REPAIRING WELL ALTERING CASING                                                                                                           |
| SHOOT OR ACIDIZE                                          |                                 | ABANDON*                                                                                | SHOOTING OR ACIDIZING                                            |                                                                                                                                          |
| REPAIR WELL<br>(Other)                                    |                                 | CHANGE PLANS                                                                            |                                                                  | f multiple completion on Well<br>pletion Report and Log form.)                                                                           |
|                                                           |                                 | ED OPERATIONS: (Clearly state all pertir<br>rilled, give subsurface locations and measu | ent details, and give pertinent dates                            | , including estimated date of starting any                                                                                               |
| •••••THIS FORM IS IN RESPO                                |                                 |                                                                                         |                                                                  | ,                                                                                                                                        |
| 01/16/01 Return well t                                    | o injection.                    |                                                                                         | r                                                                | ۱<br>                                                                                                                                    |
| -                                                         |                                 | essure chart attached, original to NMOCD).                                              |                                                                  | ACCEPTED FOR RECORD                                                                                                                      |
|                                                           |                                 | <u></u>                                                                                 |                                                                  |                                                                                                                                          |
| 18. I hereby certify that the SIGNED                      | o Junney                        | TTTLE Production                                                                        | Tech II                                                          | DATE September 29, 2001                                                                                                                  |
| (This space for Federal of                                | Turner (<br>r State office use) |                                                                                         |                                                                  |                                                                                                                                          |
| APPROVED BY<br>CONDITIONS OF APP                          |                                 | TTTLE                                                                                   |                                                                  | DATE                                                                                                                                     |
|                                                           |                                 | *See Instruction                                                                        | On Reverse Side                                                  |                                                                                                                                          |
| Title 18 U.S.C. Section 10<br>statements or representatio |                                 |                                                                                         | make to any department or agency o                               | of the United States any false, fictitious or fraudulent                                                                                 |

| Form 3160-5<br>"(November 1983)<br>(Formerly 9-331) C | DEPARTN          | INITEL TATES                                                                          |                    |                       | BATON S          |                     | get Bureau No. 1004-<br>xpires August 31, 19          | 0135<br>85      |
|-------------------------------------------------------|------------------|---------------------------------------------------------------------------------------|--------------------|-----------------------|------------------|---------------------|-------------------------------------------------------|-----------------|
|                                                       | BUREAU           | OF LAND MANAGEME                                                                      |                    |                       | ,                |                     | DESIGNATION AND S                                     | SERIAL NO.      |
|                                                       | is form for prop | TCES AND REPOR<br>posals to drill or to deepen or plu<br>CATION FOR PERMIT - " for su | ug back to         | o a different reservo | pir.             |                     | AN, ALLOTTEE OR TI                                    | RIBE NAME       |
| 1 1                                                   | GAS              | OTHER                                                                                 |                    |                       |                  |                     | greement name<br>y Unit                               |                 |
| 2. NAME OF OPERATO<br>The Wiser Oil C                 |                  |                                                                                       |                    |                       |                  | 8. WELL N<br>18     | 10.                                                   |                 |
| 3. ADDRESS OF OPER                                    | ATOR             |                                                                                       |                    |                       |                  | 9. API Wel          |                                                       |                 |
|                                                       |                  | v Mexico 88240 (505) :<br>ion clearly and in accordance wi                            |                    |                       |                  |                     | 5-05154<br>AND POOL, OR WILE                          | CAT             |
| See also space 17 be<br>At surface                    |                  |                                                                                       |                    | ano requiremento.     |                  | Graybu              | rg Jackson 7-Rivers-QN                                | N-GB-SA         |
| 660' FNL & 660' FW<br>Unit D                          | <i>۱</i> ۲       |                                                                                       |                    |                       |                  | SURV                | ., r., m., or blk. an<br>ey or area<br>. 15-T17S-R31E | D               |
| I4. PERMIT NO.                                        |                  | 15. ELEVATIONS (Show who<br>3886' DF                                                  |                    |                       |                  | Ec                  | ry or parish<br>Idy County                            | 13. STATE<br>NM |
| 16.                                                   | Check            | Appropriate Box to indica                                                             | ate Natu           | ire of Notice, Re     | eport, or Othe   | er Data             |                                                       |                 |
| N                                                     | OTICE OF INT     | ENTION TO:                                                                            |                    |                       | SUB              | SEQUENT F           | REPORT OF:                                            |                 |
| TEST WATER SHUT OF                                    | F                | PULL OR ALTER CASING                                                                  |                    | WATER SHU             | T-OFF            |                     | REPAIRING WELI                                        | · 🔲             |
| FRACTURE TREAT                                        |                  | MULTIPLE COMPLETE                                                                     | $\left  - \right $ | FRACTURE              | TREATMENT        |                     | ALTERING CASIN                                        | G               |
| SHOOT OR ACIDIZE                                      |                  | ABANDON*                                                                              |                    | SHOOTING C            | OR ACIDIZING     |                     | ABANDONMENT                                           |                 |
| REPAIR WELL                                           |                  | CHANGE PLANS                                                                          |                    |                       | Return Well      |                     |                                                       |                 |
| (Other)                                               |                  |                                                                                       |                    |                       |                  |                     | ple completion on Well<br>Report and Log form.)       |                 |
|                                                       |                  | ED OPERATIONS: (Clearly sta<br>y drilled, give subsurface locatio                     |                    |                       |                  |                     |                                                       |                 |
| *****THIS FORM IS IN RESPONS                          | E TO NMOCD CASE  | NO. 12733                                                                             |                    | <b>N</b>              |                  |                     |                                                       |                 |
| 01/16/01 Return well to                               | injection.       |                                                                                       |                    | ſ                     |                  |                     |                                                       |                 |
|                                                       |                  | f pressure chart attached, origina<br>Jimenez with Gandy Corporatio                   |                    | OCD).                 |                  |                     | RECORD                                                |                 |
|                                                       |                  |                                                                                       |                    |                       |                  | (                   | ers 1                                                 |                 |
|                                                       |                  |                                                                                       |                    | Ĺ                     | PETROL           | S C. SWO<br>EUM ENC | BODA<br>GINEER                                        |                 |
| 18. I hereby certify that the fo                      | regoing is true  | and correct.                                                                          |                    |                       |                  |                     |                                                       |                 |
| SIGNED There On THE                                   |                  | TITLE_Produ                                                                           | ction T            | Tech II               |                  | DATE                | September 29, 20                                      | 01              |
| (This space for Federal or St                         |                  |                                                                                       |                    |                       |                  |                     |                                                       |                 |
| APPROVED BY<br>CONDITIONS OF APPROV                   | AL, IF ANY:      | TITLE                                                                                 |                    | - 17                  |                  | DATE                |                                                       | <sup>-</sup>    |
|                                                       |                  | *See Ins                                                                              | truction           | On Reverse Side       | e                |                     |                                                       |                 |
| Fitle 18 U.S.C. Section 1001,                         | makes it a crim  | e for any person knowingly and                                                        | willfully          | to make to any dep    | partment or agen | cy of the Un        | ited States any false, fic                            | titious or      |