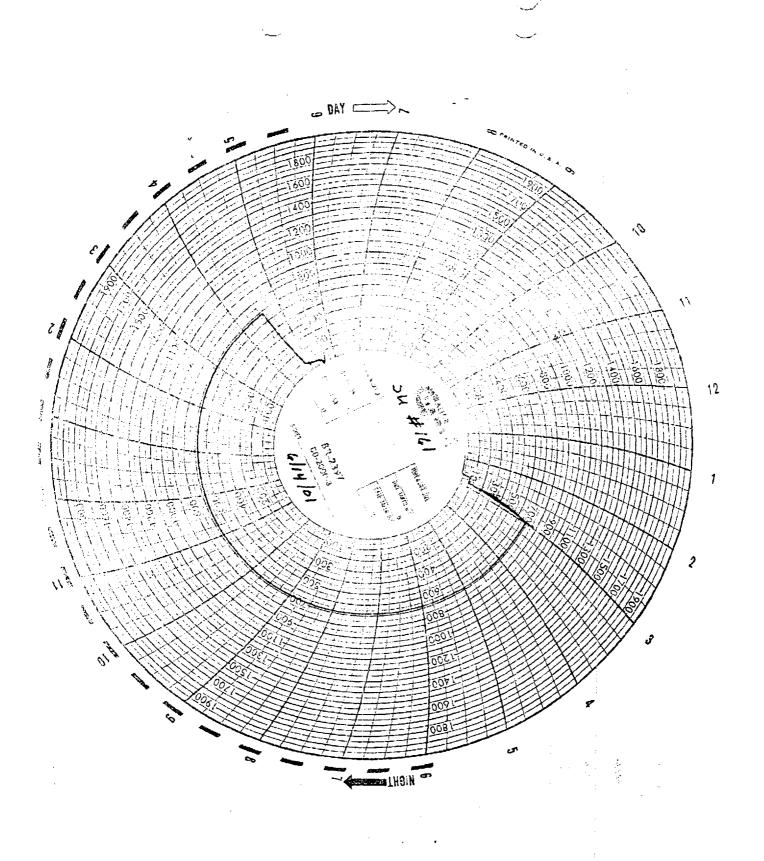

|  | an environ a | : |
|--|--------------|---|
|  |              |   |

| ° v ∿o                                             | L 2.                                                          | Ope                                                            | vator's Com                                                                     | ,                                                                                  |                                          |
|----------------------------------------------------|---------------------------------------------------------------|----------------------------------------------------------------|---------------------------------------------------------------------------------|------------------------------------------------------------------------------------|------------------------------------------|
| Form 3160-5<br>(November 1983)<br>(Formerly 9-331) | UNITED 3<br>DEPARTMENT OF                                     | THE INTERIOR                                                   | SUBMIT IN TRIPLICATE *<br>(Other Instructions on<br>reverse side )              | Budget Bureau No. 1004-0<br>Expires August 31, 198                                 |                                          |
|                                                    | BUREAU OF LAND                                                | MANAGEMENT                                                     | ,                                                                               | 5. LEASE DESIGNATION AND SI<br>LC-029419-A                                         | ERIAL NO.                                |
| SUN                                                | DRY NOTICES AN                                                | D REPORTS ON                                                   | I WELLS                                                                         | 6. IF INDIAN, ALLOTTEE OR TR                                                       | IBE NAME                                 |
|                                                    | this form for proposals to drill or<br>Use "APPLICATION FOR I | to deepen or plug back to a                                    | different reservoir.                                                            |                                                                                    |                                          |
| 1.                                                 | Use APPLICATION FOR F                                         | EKMIT - TOT SUCH proposa                                       |                                                                                 | 7. UNIT AGREEMENT NAME                                                             |                                          |
|                                                    | AS OTHER                                                      | WIW                                                            |                                                                                 | Skelly Unit                                                                        |                                          |
| 2. NAME OF OPERATO                                 |                                                               |                                                                |                                                                                 | 8. WELL NO.<br>42                                                                  |                                          |
| The Wiser Oil C                                    |                                                               |                                                                |                                                                                 | 42<br>9. API WELL NO.                                                              | · · · · ·                                |
|                                                    | Hobbs, New Mexico 8                                           | 8240 (505) 392-979                                             | 97                                                                              | 30-015-05356                                                                       |                                          |
| 4. LOCATION OF WEL                                 | L (Report location clearly and in                             |                                                                |                                                                                 | 10. FIELD AND POOL, OR WILDO                                                       |                                          |
| See also space 17 bel<br>At surface                | ow.)                                                          |                                                                |                                                                                 | Grayburg Jackson 7-Rivers-QN-                                                      | GB-SA                                    |
|                                                    |                                                               |                                                                |                                                                                 | 11. SEC., T., R., M., OR BLK. AND<br>SURVEY OR AREA                                |                                          |
| 660' FNL & 1880' F<br>Unit B                       | EL                                                            |                                                                |                                                                                 | Sec. 22-T17S-R31E                                                                  |                                          |
|                                                    |                                                               |                                                                |                                                                                 |                                                                                    |                                          |
| 14. PERMIT NO.                                     | 1                                                             | IONS (Show whether DF, R'<br>75' DF                            | T, GR, etc.)                                                                    | 12. COUNTY OR PARISH                                                               | 13. STATE                                |
| 16.                                                |                                                               |                                                                | of Notice, Report, or Othe                                                      | Eddy County                                                                        | NM                                       |
| 10.                                                |                                                               |                                                                | _                                                                               |                                                                                    |                                          |
| N                                                  | OTICE OF INTENTION TO:                                        |                                                                | SUB                                                                             | SEQUENT REPORT OF:                                                                 |                                          |
| TEST WATER SHUT OF                                 | F DULL OR A                                                   | TER CASING                                                     | WATER SHUT-OFF                                                                  | REPAIRING WELL                                                                     |                                          |
| FRACTURE TREAT                                     | MULTIPLE                                                      | COMPLETE                                                       | FRACTURE TREATMENT                                                              | ALTERING CASING                                                                    | ,                                        |
| SHOOT OR ACIDIZE                                   | ABANDON•                                                      |                                                                | SHOOTING OR ACIDIZING                                                           | ABANDONMENT *                                                                      |                                          |
| REPAIR WELL                                        | CHANGE PI                                                     |                                                                | (Other) <u>Temporary Aba</u>                                                    | andon<br>multiple completion on Well                                               | an a |
| (Other)                                            |                                                               |                                                                | Completion or Recomp                                                            | letion Report and Log form.)                                                       |                                          |
| 17. DESCRIBE PROPOSED<br>proposed work. If well    | OR COMPLETED OPERATIO<br>is directionally drilled, give sub   | NS: (Clearly state all pertine<br>surface locations and measur | ent details, and give pertinent dates,<br>ed and true vertical depths for all m | including estimated date of starting an<br>arkers and zones pertinent to this work | y<br>.)•                                 |
| 10/01/01 MIRU Key Well                             | Service. RUBOP. RIH w/4-1/2"                                  | ' AD-1 pkr. & 80 jts. 2-3/8" th                                | bg. to 2257'. Set pkr. Test csg. to 50                                          | 00#. POH w/2-3/8" tbg. LD pkr.                                                     |                                          |
| 10/02/01 RU Computatog                             | WL. RIH w/4-1/2" CIBP. Could                                  | not pass 2300'. POH w/CIBF                                     | P. RIH w/3-1/8" csg. guns. Could no                                             | t pass 2300'. POH w/guns. RIH w/3-3/4                                              | l" bit & 4-1/2"                          |
| cag. acraper on 2                                  | 3/8" tbg. to 2519'. Rough scrapi                              | ng action from 2300'-2400'. 1                                  | POH w/tbg. LD tools. RIH w/4-1/2"                                               | CIBP. Cound not pass 2300'. POH w/                                                 | CIBP. RIH w/3-                           |
| 1/8" guns. Could                                   | not pass 2300'. POH w/guns.                                   |                                                                |                                                                                 |                                                                                    |                                          |
| 10/03/01 RU Computalog                             | WL. RIH w/4-1/2" CIBP to 2100                                 | '. Set CIBP. Spotted 2 sks. c                                  | coment on plug. RD WL. RIH w/2-3/                                               | /8" tbg. to 2075'. Circulated 50 bbls. pk                                          | r. fluid.                                |
| Pressure tested c                                  | sg. to 500#. Would not hold. Lea                              | king @ collar below WH. PC                                     | 0H & LD 2-3/8" tbg. RD BOP. NU                                                  | WHL RDMO.                                                                          |                                          |
| 10/05/01 Repaired WH. 1                            | Ran csg. integrity chart. Witnesse                            | t by Jim Amos w/BLM. Well                                      | ACCEPTED FO                                                                     | R RFCORD                                                                           |                                          |
| Note to                                            | o Operator                                                    | -                                                              | AUCEITEDIO                                                                      |                                                                                    |                                          |
| Submit                                             | o Operator<br>justification<br>status.                        |                                                                | TÉC I O                                                                         |                                                                                    |                                          |
| for TA                                             | status.                                                       |                                                                |                                                                                 |                                                                                    |                                          |
| 18. I hereby certify that the fo                   | regoing is true and correct.                                  | ······································                         | CARLSBAD, IVI                                                                   | W MEXICU                                                                           |                                          |
| SIGNED Mary Or                                     | Turney                                                        | TITLE Production                                               | Tech II                                                                         | October 9, 2001                                                                    | · · · · · · · ·                          |
| Mary Jó Tái<br>(This space for Federal or S        |                                                               |                                                                |                                                                                 |                                                                                    |                                          |
|                                                    | :                                                             |                                                                | 人名法卡姆特莱尔尔 法正规                                                                   | 100.00047670.e                                                                     |                                          |
| APPROVED BY<br>CONDITIONS OF APPRC                 | VAL, IF ANY:                                                  | TITLE                                                          |                                                                                 | DATE                                                                               |                                          |
|                                                    |                                                               |                                                                |                                                                                 |                                                                                    |                                          |
|                                                    |                                                               | *See Instruction                                               | On Reverse Side                                                                 |                                                                                    |                                          |