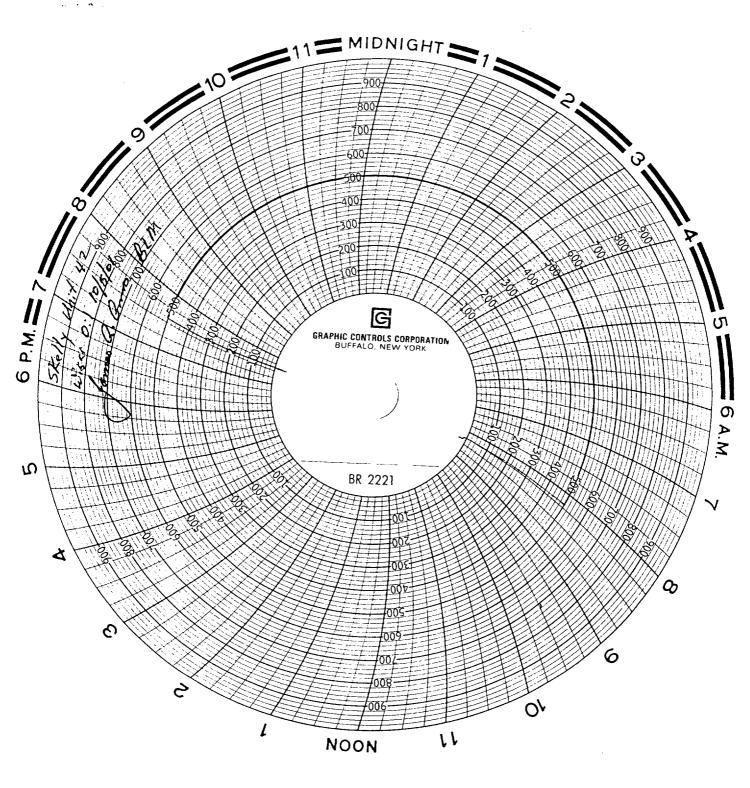

|  | an environ a | : |
|--|--------------|---|
|  |              |   |

| ° v ∿o                                             | L 2.                                                          | Ope                                                            | vator's Com                                                                     | ,                                                                                  |                                          |
|----------------------------------------------------|---------------------------------------------------------------|----------------------------------------------------------------|---------------------------------------------------------------------------------|------------------------------------------------------------------------------------|------------------------------------------|
| Form 3160-5<br>(November 1983)<br>(Formerly 9-331) | UNITED 3<br>DEPARTMENT OF                                     | THE INTERIOR                                                   | SUBMIT IN TRIPLICATE *<br>(Other Instructions on<br>reverse side )              | Budget Bureau No. 1004-0<br>Expires August 31, 198                                 |                                          |
|                                                    | BUREAU OF LAND                                                | MANAGEMENT                                                     | ,                                                                               | 5. LEASE DESIGNATION AND SI<br>LC-029419-A                                         | ERIAL NO.                                |
| SUN                                                | DRY NOTICES AN                                                | D REPORTS ON                                                   | I WELLS                                                                         | 6. IF INDIAN, ALLOTTEE OR TR                                                       | IBE NAME                                 |
|                                                    | this form for proposals to drill or<br>Use "APPLICATION FOR I | to deepen or plug back to a                                    | different reservoir.                                                            |                                                                                    |                                          |
| 1.                                                 | Use APPLICATION FOR F                                         | EKMIT - TOT SUCH proposa                                       |                                                                                 | 7. UNIT AGREEMENT NAME                                                             |                                          |
|                                                    | AS OTHER                                                      | WIW                                                            |                                                                                 | Skelly Unit                                                                        |                                          |
| 2. NAME OF OPERATO                                 |                                                               |                                                                |                                                                                 | 8. WELL NO.<br>42                                                                  |                                          |
| The Wiser Oil C                                    |                                                               |                                                                |                                                                                 | 42<br>9. API WELL NO.                                                              | · · · · ·                                |
|                                                    | Hobbs, New Mexico 8                                           | 8240 (505) 392-979                                             | 97                                                                              | 30-015-05356                                                                       |                                          |
| 4. LOCATION OF WEL                                 | L (Report location clearly and in                             |                                                                |                                                                                 | 10. FIELD AND POOL, OR WILDO                                                       |                                          |
| See also space 17 bel<br>At surface                | ow.)                                                          |                                                                |                                                                                 | Grayburg Jackson 7-Rivers-QN-                                                      | GB-SA                                    |
|                                                    |                                                               |                                                                |                                                                                 | 11. SEC., T., R., M., OR BLK. AND<br>SURVEY OR AREA                                |                                          |
| 660' FNL & 1880' F<br>Unit B                       | EL                                                            |                                                                |                                                                                 | Sec. 22-T17S-R31E                                                                  |                                          |
|                                                    |                                                               |                                                                |                                                                                 |                                                                                    |                                          |
| 14. PERMIT NO.                                     | 1                                                             | IONS (Show whether DF, R'<br>75' DF                            | T, GR, etc.)                                                                    | 12. COUNTY OR PARISH                                                               | 13. STATE                                |
| 16.                                                |                                                               |                                                                | of Notice, Report, or Othe                                                      | Eddy County                                                                        | NM                                       |
| 10.                                                |                                                               |                                                                | _                                                                               |                                                                                    |                                          |
| N                                                  | OTICE OF INTENTION TO:                                        |                                                                | SUB                                                                             | SEQUENT REPORT OF:                                                                 |                                          |
| TEST WATER SHUT OF                                 | F DULL OR A                                                   | TER CASING                                                     | WATER SHUT-OFF                                                                  | REPAIRING WELL                                                                     |                                          |
| FRACTURE TREAT                                     | MULTIPLE                                                      | COMPLETE                                                       | FRACTURE TREATMENT                                                              | ALTERING CASING                                                                    | ,                                        |
| SHOOT OR ACIDIZE                                   | ABANDON•                                                      |                                                                | SHOOTING OR ACIDIZING                                                           | ABANDONMENT *                                                                      |                                          |
| REPAIR WELL                                        | CHANGE PI                                                     |                                                                | (Other) <u>Temporary Aba</u>                                                    | andon<br>multiple completion on Well                                               | an a |
| (Other)                                            |                                                               |                                                                | Completion or Recomp                                                            | letion Report and Log form.)                                                       |                                          |
| 17. DESCRIBE PROPOSED<br>proposed work. If well    | OR COMPLETED OPERATIO<br>is directionally drilled, give sub   | NS: (Clearly state all pertine<br>surface locations and measur | ent details, and give pertinent dates,<br>ed and true vertical depths for all m | including estimated date of starting an<br>arkers and zones pertinent to this work | y<br>.)•                                 |
| 10/01/01 MIRU Key Well                             | Service. RUBOP. RIH w/4-1/2"                                  | ' AD-1 pkr. & 80 jts. 2-3/8" th                                | bg. to 2257'. Set pkr. Test csg. to 50                                          | 00#. POH w/2-3/8" tbg. LD pkr.                                                     |                                          |
| 10/02/01 RU Computatog                             | WL. RIH w/4-1/2" CIBP. Could                                  | not pass 2300'. POH w/CIBF                                     | P. RIH w/3-1/8" csg. guns. Could no                                             | t pass 2300'. POH w/guns. RIH w/3-3/4                                              | l" bit & 4-1/2"                          |
| cag. acraper on 2                                  | 3/8" tbg. to 2519'. Rough scrapi                              | ng action from 2300'-2400'. 1                                  | POH w/tbg. LD tools. RIH w/4-1/2"                                               | CIBP. Cound not pass 2300'. POH w/                                                 | CIBP. RIH w/3-                           |
| 1/8" guns. Could                                   | not pass 2300'. POH w/guns.                                   |                                                                |                                                                                 |                                                                                    |                                          |
| 10/03/01 RU Computalog                             | WL. RIH w/4-1/2" CIBP to 2100                                 | '. Set CIBP. Spotted 2 sks. c                                  | coment on plug. RD WL. RIH w/2-3/                                               | /8" tbg. to 2075'. Circulated 50 bbls. pk                                          | r. fluid.                                |
| Pressure tested c                                  | sg. to 500#. Would not hold. Lea                              | king @ collar below WH. PC                                     | 0H & LD 2-3/8" tbg. RD BOP. NU                                                  | WHL RDMO.                                                                          |                                          |
| 10/05/01 Repaired WH. 1                            | Ran csg. integrity chart. Witnesse                            | t by Jim Amos w/BLM. Well                                      | ACCEPTED FO                                                                     | R RFCORD                                                                           |                                          |
| Note to                                            | o Operator                                                    | -                                                              | AUCEITEDIO                                                                      |                                                                                    |                                          |
| Submit                                             | o Operator<br>justification<br>status.                        |                                                                | TÉC I O                                                                         |                                                                                    |                                          |
| for TA                                             | status.                                                       |                                                                |                                                                                 |                                                                                    |                                          |
| 18. I hereby certify that the fo                   | regoing is true and correct.                                  | ······································                         | CARLSBAD, IVI                                                                   | W MEXICU                                                                           |                                          |
| SIGNED Mary Or                                     | Turney                                                        | TITLE Production                                               | Tech II                                                                         | October 9, 2001                                                                    | · · · · · · · ·                          |
| Mary Jó Tái<br>(This space for Federal or S        |                                                               |                                                                |                                                                                 |                                                                                    |                                          |
|                                                    | :                                                             |                                                                | 人名法卡姆特莱尔尔 法正规                                                                   | 100.00047670.e                                                                     |                                          |
| APPROVED BY<br>CONDITIONS OF APPRC                 | VAL, IF ANY:                                                  | TITLE                                                          |                                                                                 | DATE                                                                               |                                          |
|                                                    |                                                               |                                                                |                                                                                 |                                                                                    |                                          |
|                                                    |                                                               | *See Instruction                                               | On Reverse Side                                                                 |                                                                                    |                                          |