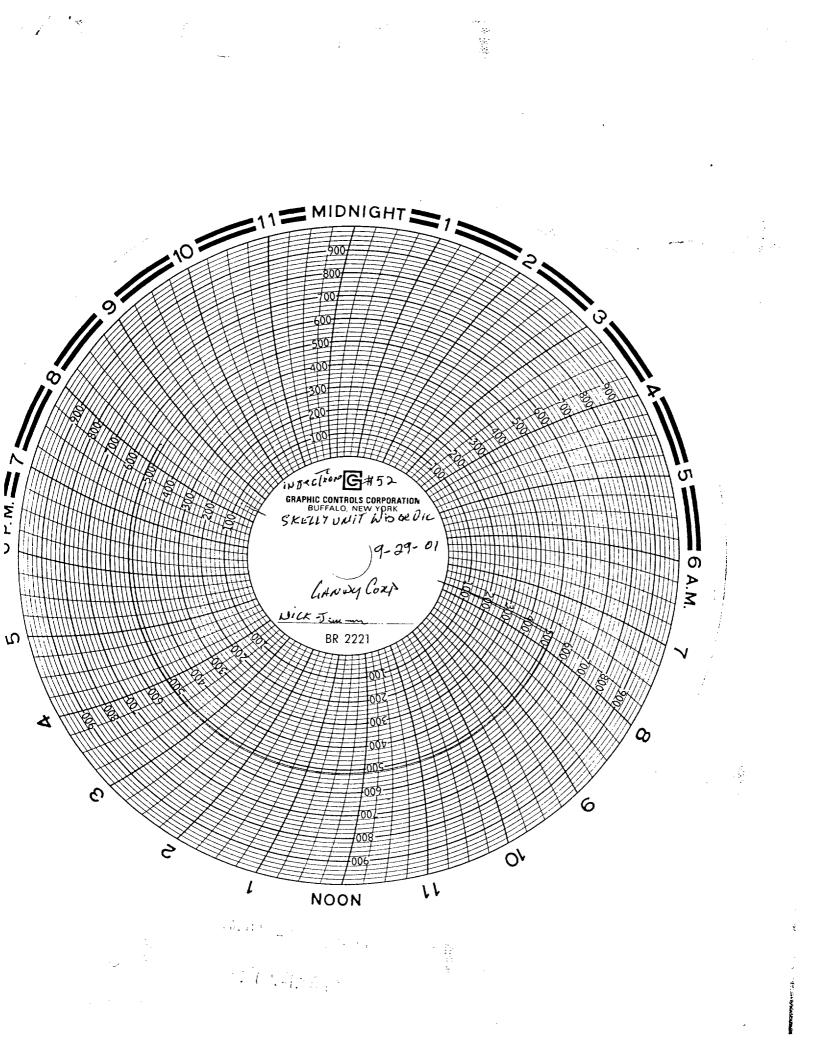

|  | an environ a | : |
|--|--------------|---|
|  |              |   |

| ° v ∿o                                             | L 2.                                                          | Ope                                                            | vator's Com                                                                     | ,                                                                                  |                                          |
|----------------------------------------------------|---------------------------------------------------------------|----------------------------------------------------------------|---------------------------------------------------------------------------------|------------------------------------------------------------------------------------|------------------------------------------|
| Form 3160-5<br>(November 1983)<br>(Formerly 9-331) | UNITED 3<br>DEPARTMENT OF                                     | THE INTERIOR                                                   | SUBMIT IN TRIPLICATE *<br>(Other Instructions on<br>reverse side )              | Budget Bureau No. 1004-0<br>Expires August 31, 198                                 |                                          |
|                                                    | BUREAU OF LAND                                                | MANAGEMENT                                                     | ,                                                                               | 5. LEASE DESIGNATION AND SI<br>LC-029419-A                                         | ERIAL NO.                                |
| SUN                                                | DRY NOTICES AN                                                | D REPORTS ON                                                   | I WELLS                                                                         | 6. IF INDIAN, ALLOTTEE OR TR                                                       | IBE NAME                                 |
|                                                    | this form for proposals to drill or<br>Use "APPLICATION FOR I | to deepen or plug back to a                                    | different reservoir.                                                            |                                                                                    |                                          |
| 1.                                                 | Use APPLICATION FOR F                                         | EKMIT - TOT SUCH proposa                                       |                                                                                 | 7. UNIT AGREEMENT NAME                                                             |                                          |
|                                                    | AS OTHER                                                      | WIW                                                            |                                                                                 | Skelly Unit                                                                        |                                          |
| 2. NAME OF OPERATO                                 |                                                               |                                                                |                                                                                 | 8. WELL NO.<br>42                                                                  |                                          |
| The Wiser Oil C                                    |                                                               |                                                                |                                                                                 | 42<br>9. API WELL NO.                                                              | · · · · ·                                |
|                                                    | Hobbs, New Mexico 8                                           | 8240 (505) 392-979                                             | 97                                                                              | 30-015-05356                                                                       |                                          |
| 4. LOCATION OF WEL                                 | L (Report location clearly and in                             |                                                                |                                                                                 | 10. FIELD AND POOL, OR WILDO                                                       |                                          |
| See also space 17 bel<br>At surface                | ow.)                                                          |                                                                |                                                                                 | Grayburg Jackson 7-Rivers-QN-                                                      | GB-SA                                    |
|                                                    |                                                               |                                                                |                                                                                 | 11. SEC., T., R., M., OR BLK. AND<br>SURVEY OR AREA                                |                                          |
| 660' FNL & 1880' F<br>Unit B                       | EL                                                            |                                                                |                                                                                 | Sec. 22-T17S-R31E                                                                  |                                          |
|                                                    |                                                               |                                                                |                                                                                 |                                                                                    |                                          |
| 14. PERMIT NO.                                     | 1                                                             | IONS (Show whether DF, R'<br>75' DF                            | T, GR, etc.)                                                                    | 12. COUNTY OR PARISH                                                               | 13. STATE                                |
| 16.                                                |                                                               |                                                                | of Notice, Report, or Othe                                                      | Eddy County                                                                        | NM                                       |
| 10.                                                |                                                               |                                                                | _                                                                               |                                                                                    |                                          |
| N                                                  | OTICE OF INTENTION TO:                                        |                                                                | SUB                                                                             | SEQUENT REPORT OF:                                                                 |                                          |
| TEST WATER SHUT OF                                 | F DULL OR A                                                   | TER CASING                                                     | WATER SHUT-OFF                                                                  | REPAIRING WELL                                                                     |                                          |
| FRACTURE TREAT                                     | MULTIPLE                                                      | COMPLETE                                                       | FRACTURE TREATMENT                                                              | ALTERING CASING                                                                    | ,                                        |
| SHOOT OR ACIDIZE                                   | ABANDON•                                                      |                                                                | SHOOTING OR ACIDIZING                                                           | ABANDONMENT *                                                                      |                                          |
| REPAIR WELL                                        | CHANGE PI                                                     |                                                                | (Other) <u>Temporary Aba</u>                                                    | andon<br>multiple completion on Well                                               | an a |
| (Other)                                            |                                                               |                                                                | Completion or Recomp                                                            | letion Report and Log form.)                                                       |                                          |
| 17. DESCRIBE PROPOSED<br>proposed work. If well    | OR COMPLETED OPERATIO<br>is directionally drilled, give sub   | NS: (Clearly state all pertine<br>surface locations and measur | ent details, and give pertinent dates,<br>ed and true vertical depths for all m | including estimated date of starting an<br>arkers and zones pertinent to this work | y<br>.)•                                 |
| 10/01/01 MIRU Key Well                             | Service. RUBOP. RIH w/4-1/2"                                  | ' AD-1 pkr. & 80 jts. 2-3/8" th                                | bg. to 2257'. Set pkr. Test csg. to 50                                          | 00#. POH w/2-3/8" tbg. LD pkr.                                                     |                                          |
| 10/02/01 RU Computatog                             | WL. RIH w/4-1/2" CIBP. Could                                  | not pass 2300'. POH w/CIBF                                     | P. RIH w/3-1/8" csg. guns. Could no                                             | t pass 2300'. POH w/guns. RIH w/3-3/4                                              | l" bit & 4-1/2"                          |
| cag. acraper on 2                                  | 3/8" tbg. to 2519'. Rough scrapi                              | ng action from 2300'-2400'. 1                                  | POH w/tbg. LD tools. RIH w/4-1/2"                                               | CIBP. Cound not pass 2300'. POH w/                                                 | CIBP. RIH w/3-                           |
| 1/8" guns. Could                                   | not pass 2300'. POH w/guns.                                   |                                                                |                                                                                 |                                                                                    |                                          |
| 10/03/01 RU Computalog                             | WL. RIH w/4-1/2" CIBP to 2100                                 | '. Set CIBP. Spotted 2 sks. c                                  | coment on plug. RD WL. RIH w/2-3/                                               | /8" tbg. to 2075'. Circulated 50 bbls. pk                                          | r. fluid.                                |
| Pressure tested c                                  | sg. to 500#. Would not hold. Lea                              | king @ collar below WH. PC                                     | 0H & LD 2-3/8" tbg. RD BOP. NU                                                  | WHL RDMO.                                                                          |                                          |
| 10/05/01 Repaired WH. 1                            | Ran csg. integrity chart. Witnesse                            | t by Jim Amos w/BLM. Well                                      | ACCEPTED FO                                                                     | R RFCORD                                                                           |                                          |
| Note to                                            | o Operator                                                    | -                                                              | AUCEITEDIO                                                                      |                                                                                    |                                          |
| Submit                                             | o Operator<br>justification<br>status.                        |                                                                | TÉC I O                                                                         |                                                                                    |                                          |
| for TA                                             | status.                                                       |                                                                |                                                                                 |                                                                                    |                                          |
| 18. I hereby certify that the fo                   | regoing is true and correct.                                  | ······································                         | CARLSBAD, IVI                                                                   | W MEXICU                                                                           |                                          |
| SIGNED Mary Or                                     | Turney                                                        | TITLE Production                                               | Tech II                                                                         | October 9, 2001                                                                    | · · · · · · · ·                          |
| Mary Jó Tái<br>(This space for Federal or S        |                                                               |                                                                |                                                                                 |                                                                                    |                                          |
|                                                    | :                                                             |                                                                | 人名法卡姆特莱尔尔 法正规                                                                   | 100.00047670.e                                                                     |                                          |
| APPROVED BY<br>CONDITIONS OF APPRC                 | VAL, IF ANY:                                                  | TITLE                                                          |                                                                                 | DATE                                                                               |                                          |
|                                                    |                                                               |                                                                |                                                                                 |                                                                                    |                                          |
|                                                    |                                                               | *See Instruction                                               | On Reverse Side                                                                 |                                                                                    |                                          |