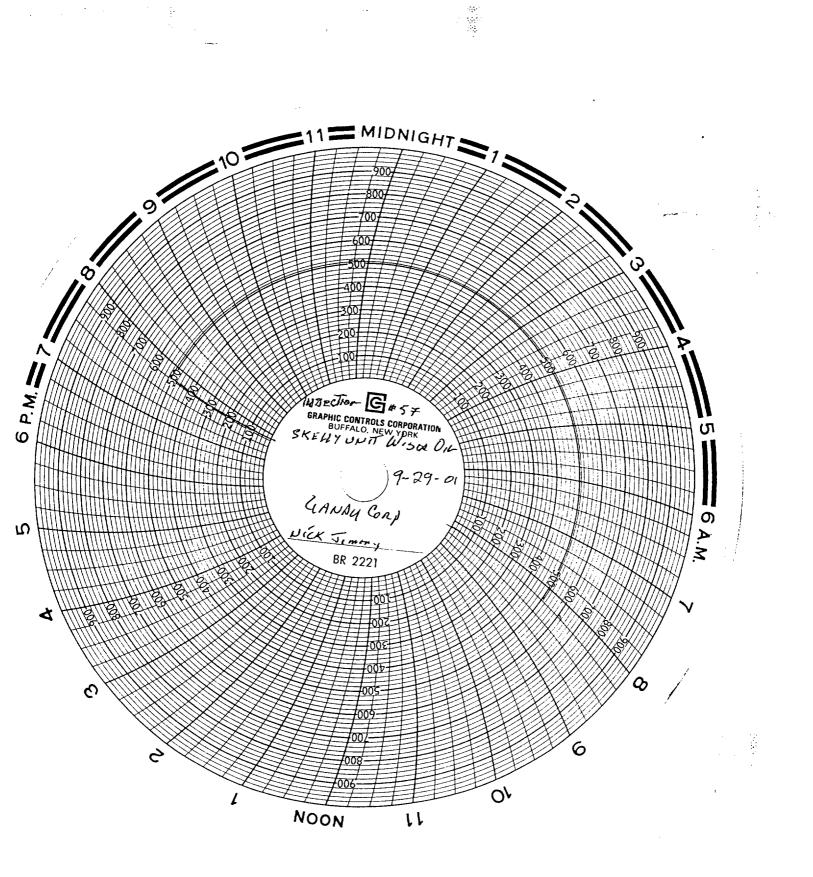

| (November 1983)<br>(Formerly 9-331) DEPARTI                                                 | JNITEL FATES<br>MENT OF THE INTERIOR<br>J OF LAND MANAGEMENT                                                                                | SUBMIT IN TRIPLICA<br>(Other Instructions on<br>reverse side ) | S. LEASE DESIGNATION AND SERIAL NO.                                                                   |
|---------------------------------------------------------------------------------------------|---------------------------------------------------------------------------------------------------------------------------------------------|----------------------------------------------------------------|-------------------------------------------------------------------------------------------------------|
|                                                                                             |                                                                                                                                             |                                                                | LC-029419-A                                                                                           |
| (Do not use this form for pro                                                               | FICES AND REPORTS ON<br>opposals to drill or to deepen or plug back to<br>CATION FOR PERMIT - " for such propo                              | a different reservoir.                                         | 6. IF INDIAN, ALLOTTEE OR TRIBE NAME                                                                  |
| 1.<br>OIL GAS WELL                                                                          | OTHER<br>TA                                                                                                                                 |                                                                | 7. UNIT AGREEMENT NAME<br>Skelly Unit                                                                 |
| 2. NAME OF OPERATOR<br>The Wiser Oil Company                                                |                                                                                                                                             | - <u> </u>                                                     | 8. WELL NO.<br>3                                                                                      |
| 3. ADDRESS OF OPERATOR                                                                      | w Mexico 88240 (505) 392-97 <sup>,</sup>                                                                                                    | 97                                                             | 9. API WELL NO.<br>30-015-05347                                                                       |
| 4. LOCATION OF WELL (Report loca<br>See also space 17 below.)                               | tion clearly and in accordance with any Sta                                                                                                 |                                                                | 10. FIELD AND POOL, OR WILDCAT<br>Grayburg Jackson Fren 7-Rivers                                      |
| At surface<br>660' FNL & 660' FWL<br>Unit D                                                 |                                                                                                                                             |                                                                | 11. SEC., T., R., M., OR BLK. AND<br>SURVEY OR AREA<br>Sec. 22-T17S-R31E                              |
| 14. PERMIT NO.                                                                              | 15. ELEVATIONS (Show whether DF,<br>3852' DF                                                                                                | RT, GR, etc.)                                                  | 12. COUNTY OR PARISH 13. STATE                                                                        |
| 6. Checl                                                                                    | Appropriate Box to indicate Natu                                                                                                            | re of Notice, Report, or Ot                                    |                                                                                                       |
| NOTICE OF IN                                                                                |                                                                                                                                             |                                                                | BSEQUENT REPORT OF:                                                                                   |
| TEST WATER SHUT OFF                                                                         | PULL OR ALTER CASING                                                                                                                        | WATER SHUT-OFF                                                 | REPAIRING WELL                                                                                        |
| FRACTURE TREAT                                                                              | MULTIPLE COMPLETE                                                                                                                           | FRACTURE TREATMENT                                             | ALTERING CASING                                                                                       |
| SHOOT OR ACIDIZE                                                                            | ABANDON*                                                                                                                                    | SHOOTING OR ACIDIZIN                                           | G ABANDONMENT *                                                                                       |
| (Other)                                                                                     | CHANGE PLANS                                                                                                                                | • •                                                            | results of multiple completion on Well<br>Recompletion Report and Log form.)                          |
| 7. DESCRIBE PROPOSED OR COMPLE                                                              | TED OPERATIONS: (Clearly state all per<br>ly drilled, give subsurface locations and m<br>BOP. Stung out of 9-5/8" Otis dual ptr. POH w/2-3/ | tinent details, and give pertinent                             | dates, including estimated date of starting any<br>for all markers and zones pertinent to this work.) |
|                                                                                             | 2-3/8" IPC tbg., Otis dual pkr., 2-3/8" subs & 5 jts.                                                                                       |                                                                | -                                                                                                     |
| 9/12/01 LD subs & 68 1/2 jts. 2-3/8" tbg. Tbg. par                                          | ted - Body break jt. above 9-5/8" Otis dual pkr.                                                                                            |                                                                |                                                                                                       |
| -                                                                                           | b, 3-3/4" Bowen jars, DC's & 62 jts. 2-3/8" work stri                                                                                       |                                                                |                                                                                                       |
|                                                                                             | . 2-3/8" work string. POH & lost fish to bottom. Co<br>5 jus. 2-3/8" work string. Top of pkr. @ 2225". Top (                                |                                                                |                                                                                                       |
|                                                                                             | ild not overcome water flow. Stood tbg. back. Conn                                                                                          |                                                                |                                                                                                       |
| 9/18/01 RIH w/2-3/8" work string. Tagged Otis 9<br>nipple up WH. RU BOP. Left flowing to    | -5/8" pkr. @ 2225'. LD 71 jts. 2-3/8" work string. F<br>Battery "A". RDMO.                                                                  | CIH w/72 jts. 2-3/8" IPC tbg. POH. LD                          | 72 jts. 2-3/8" tbg. RD BOP. Could not                                                                 |
| 9/25/01 MIRU Key Well Service. RU Computato                                                 | g WL & RIH w/9-5/8" CIBP. Set plug @ 2150'. RI                                                                                              | WL. RD BOP. NU WH. RDMO. We                                    | ell is TA. Will circulate pkr. fluid & pressure test at a later date.                                 |
| •                                                                                           |                                                                                                                                             | e @ 2150°. Circulated 180 bbls. pkr. fluid                     | d. Ran casing test to 500#. Blew collar off WH. POH w/2-3/8" th                                       |
| LD collar. RDMO.<br>10/01/01 Test casing to 500 PS1 for 30 minutes. (C                      | opy of pressure chart attached, original to NMOCD).                                                                                         | Performed/witnessed by Nick Jimenez                            | w/Gandy Corporation.                                                                                  |
| . I hereby certify that the foregoing is true                                               |                                                                                                                                             |                                                                |                                                                                                       |
| SIGNED Mary On Turning                                                                      | TITLE Production 1                                                                                                                          | Cech II ACCEPTEI                                               | DATE <u>Scptembe</u> r 29, 2001<br>D FOR RECORD                                                       |
| This space for Federal or State office use                                                  | )                                                                                                                                           | <u> </u>                                                       |                                                                                                       |
| APPROVED BY<br>CONDITIONS OF APPROVAL, IF ANY                                               | TITLE                                                                                                                                       |                                                                | 2°4 <sup>TE</sup> 2001                                                                                |
|                                                                                             | *See Instruction                                                                                                                            | On Reverse Side ALEXIS                                         |                                                                                                       |
| itle 18 U.S.C. Section 1001, makes it a cria<br>audulent statements or representations as t | me for any person knowingly and willfully                                                                                                   | PETROLE                                                        | EUM ENGINEER<br>ency of the United States any false, fictitious or                                    |