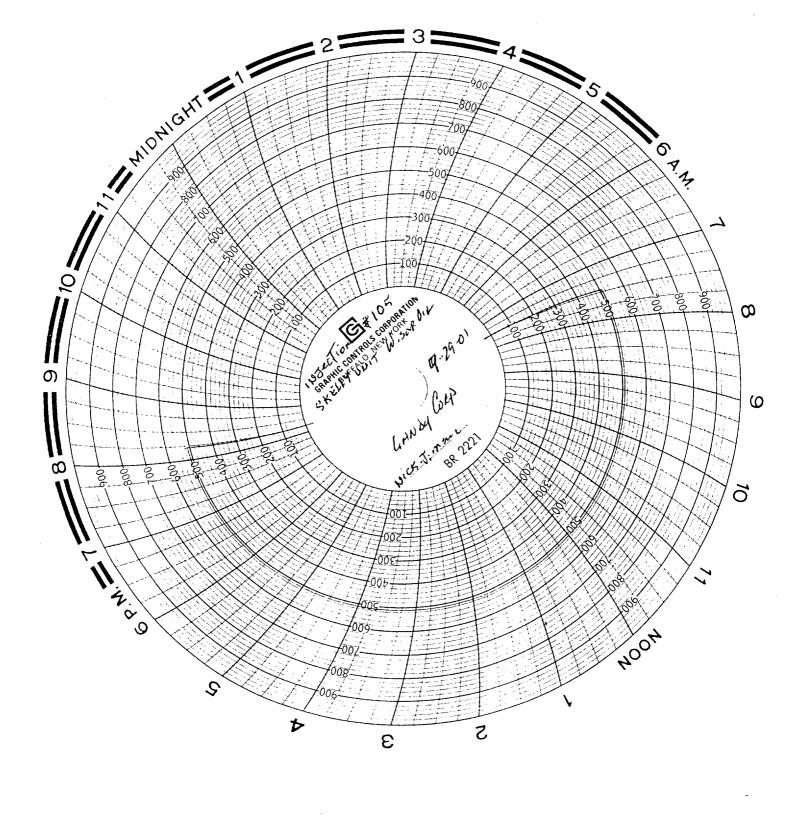

| (November 1983)<br>(Formerly 9-331) DEPARTI                                                 | JNITEL FATES<br>MENT OF THE INTERIOR<br>J OF LAND MANAGEMENT                                                                                | SUBMIT IN TRIPLICA<br>(Other Instructions on<br>reverse side ) | S. LEASE DESIGNATION AND SERIAL NO.                                                                   |
|---------------------------------------------------------------------------------------------|---------------------------------------------------------------------------------------------------------------------------------------------|----------------------------------------------------------------|-------------------------------------------------------------------------------------------------------|
|                                                                                             |                                                                                                                                             |                                                                | LC-029419-A                                                                                           |
| (Do not use this form for pro                                                               | FICES AND REPORTS ON<br>opposals to drill or to deepen or plug back to<br>CATION FOR PERMIT - " for such propo                              | a different reservoir.                                         | 6. IF INDIAN, ALLOTTEE OR TRIBE NAME                                                                  |
| 1.<br>OIL GAS WELL                                                                          | OTHER<br>TA                                                                                                                                 |                                                                | 7. UNIT AGREEMENT NAME<br>Skelly Unit                                                                 |
| 2. NAME OF OPERATOR<br>The Wiser Oil Company                                                |                                                                                                                                             | - <u> </u>                                                     | 8. WELL NO.<br>3                                                                                      |
| 3. ADDRESS OF OPERATOR                                                                      | w Mexico 88240 (505) 392-97 <sup>,</sup>                                                                                                    | 97                                                             | 9. API WELL NO.<br>30-015-05347                                                                       |
| 4. LOCATION OF WELL (Report loca<br>See also space 17 below.)                               | tion clearly and in accordance with any Sta                                                                                                 |                                                                | 10. FIELD AND POOL, OR WILDCAT<br>Grayburg Jackson Fren 7-Rivers                                      |
| At surface<br>660' FNL & 660' FWL<br>Unit D                                                 |                                                                                                                                             |                                                                | 11. SEC., T., R., M., OR BLK. AND<br>SURVEY OR AREA<br>Sec. 22-T17S-R31E                              |
| 14. PERMIT NO.                                                                              | 15. ELEVATIONS (Show whether DF,<br>3852' DF                                                                                                | RT, GR, etc.)                                                  | 12. COUNTY OR PARISH 13. STATE                                                                        |
| 6. Checl                                                                                    | Appropriate Box to indicate Natu                                                                                                            | re of Notice, Report, or Ot                                    |                                                                                                       |
| NOTICE OF IN                                                                                |                                                                                                                                             |                                                                | BSEQUENT REPORT OF:                                                                                   |
| TEST WATER SHUT OFF                                                                         | PULL OR ALTER CASING                                                                                                                        | WATER SHUT-OFF                                                 | REPAIRING WELL                                                                                        |
| FRACTURE TREAT                                                                              | MULTIPLE COMPLETE                                                                                                                           | FRACTURE TREATMENT                                             | ALTERING CASING                                                                                       |
| SHOOT OR ACIDIZE                                                                            | ABANDON*                                                                                                                                    | SHOOTING OR ACIDIZIN                                           | G ABANDONMENT *                                                                                       |
| (Other)                                                                                     | CHANGE PLANS                                                                                                                                | • •                                                            | results of multiple completion on Well<br>Recompletion Report and Log form.)                          |
| 7. DESCRIBE PROPOSED OR COMPLE                                                              | TED OPERATIONS: (Clearly state all per<br>ly drilled, give subsurface locations and m<br>BOP. Stung out of 9-5/8" Otis dual ptr. POH w/2-3/ | tinent details, and give pertinent                             | dates, including estimated date of starting any<br>for all markers and zones pertinent to this work.) |
|                                                                                             | 2-3/8" IPC tbg., Otis dual pkr., 2-3/8" subs & 5 jts.                                                                                       |                                                                | -                                                                                                     |
| 9/12/01 LD subs & 68 1/2 jts. 2-3/8" tbg. Tbg. par                                          | ted - Body break jt. above 9-5/8" Otis dual pkr.                                                                                            |                                                                |                                                                                                       |
| -                                                                                           | b, 3-3/4" Bowen jars, DC's & 62 jts. 2-3/8" work stri                                                                                       |                                                                |                                                                                                       |
|                                                                                             | . 2-3/8" work string. POH & lost fish to bottom. Co<br>5 jus. 2-3/8" work string. Top of pkr. @ 2225". Top (                                |                                                                |                                                                                                       |
|                                                                                             | ild not overcome water flow. Stood tbg. back. Conn                                                                                          |                                                                |                                                                                                       |
| 9/18/01 RIH w/2-3/8" work string. Tagged Otis 9<br>nipple up WH. RU BOP. Left flowing to    | -5/8" pkr. @ 2225'. LD 71 jts. 2-3/8" work string. F<br>Battery "A". RDMO.                                                                  | CIH w/72 jts. 2-3/8" IPC tbg. POH. LD                          | 72 jts. 2-3/8" tbg. RD BOP. Could not                                                                 |
| 9/25/01 MIRU Key Well Service. RU Computato                                                 | g WL & RIH w/9-5/8" CIBP. Set plug @ 2150'. RI                                                                                              | WL. RD BOP. NU WH. RDMO. We                                    | ell is TA. Will circulate pkr. fluid & pressure test at a later date.                                 |
| •                                                                                           |                                                                                                                                             | e @ 2150°. Circulated 180 bbls. pkr. fluid                     | d. Ran casing test to 500#. Blew collar off WH. POH w/2-3/8" th                                       |
| LD collar. RDMO.<br>10/01/01 Test casing to 500 PS1 for 30 minutes. (C                      | opy of pressure chart attached, original to NMOCD).                                                                                         | Performed/witnessed by Nick Jimenez                            | w/Gandy Corporation.                                                                                  |
| . I hereby certify that the foregoing is true                                               |                                                                                                                                             |                                                                |                                                                                                       |
| SIGNED Mary On Turning                                                                      | TITLE Production 1                                                                                                                          | Cech II ACCEPTEI                                               | DATE <u>Scptembe</u> r 29, 2001<br>D FOR RECORD                                                       |
| This space for Federal or State office use                                                  | )                                                                                                                                           | <u> </u>                                                       |                                                                                                       |
| APPROVED BY<br>CONDITIONS OF APPROVAL, IF ANY                                               | TITLE                                                                                                                                       |                                                                | 2°4 <sup>TE</sup> 2001                                                                                |
|                                                                                             | *See Instruction                                                                                                                            | On Reverse Side ALEXIS                                         |                                                                                                       |
| itle 18 U.S.C. Section 1001, makes it a cria<br>audulent statements or representations as t | me for any person knowingly and willfully                                                                                                   | PETROLE                                                        | EUM ENGINEER<br>ency of the United States any false, fictitious or                                    |