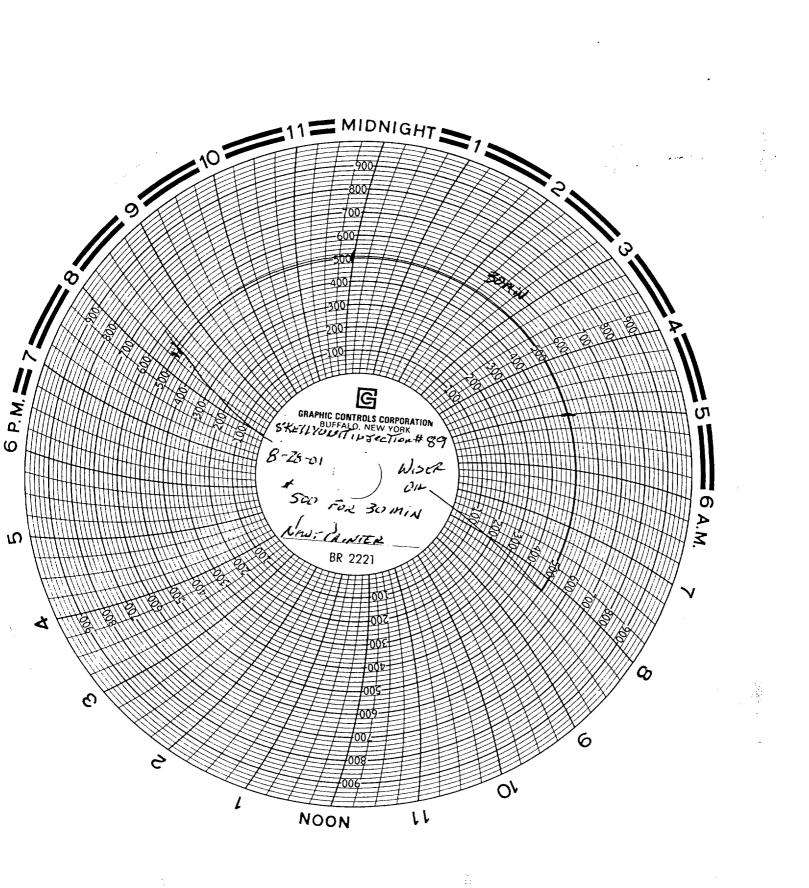

|  | an environ a | : |
|--|--------------|---|
|  |              |   |

| ° v ∿o                                             | L 2.                                                          | Ope                                                            | vator's Com                                                                     | ,                                                                                  |                                          |
|----------------------------------------------------|---------------------------------------------------------------|----------------------------------------------------------------|---------------------------------------------------------------------------------|------------------------------------------------------------------------------------|------------------------------------------|
| Form 3160-5<br>(November 1983)<br>(Formerly 9-331) | UNITED 3<br>DEPARTMENT OF                                     | THE INTERIOR                                                   | SUBMIT IN TRIPLICATE *<br>(Other Instructions on<br>reverse side )              | Budget Bureau No. 1004-0<br>Expires August 31, 198                                 |                                          |
|                                                    | BUREAU OF LAND                                                | MANAGEMENT                                                     | ,                                                                               | 5. LEASE DESIGNATION AND SI<br>LC-029419-A                                         | ERIAL NO.                                |
| SUN                                                | DRY NOTICES AN                                                | D REPORTS ON                                                   | I WELLS                                                                         | 6. IF INDIAN, ALLOTTEE OR TR                                                       | IBE NAME                                 |
|                                                    | this form for proposals to drill or<br>Use "APPLICATION FOR I | to deepen or plug back to a                                    | different reservoir.                                                            |                                                                                    |                                          |
| 1.                                                 | Use APPLICATION FOR F                                         | EKMIT - TOT SUCH proposa                                       |                                                                                 | 7. UNIT AGREEMENT NAME                                                             |                                          |
|                                                    | AS OTHER                                                      | WIW                                                            |                                                                                 | Skelly Unit                                                                        |                                          |
| 2. NAME OF OPERATO                                 |                                                               |                                                                |                                                                                 | 8. WELL NO.<br>42                                                                  |                                          |
| The Wiser Oil C                                    |                                                               |                                                                |                                                                                 | 42<br>9. API WELL NO.                                                              | · · · · ·                                |
|                                                    | Hobbs, New Mexico 8                                           | 8240 (505) 392-979                                             | 97                                                                              | 30-015-05356                                                                       |                                          |
| 4. LOCATION OF WEL                                 | L (Report location clearly and in                             |                                                                |                                                                                 | 10. FIELD AND POOL, OR WILDO                                                       |                                          |
| See also space 17 bel<br>At surface                | ow.)                                                          |                                                                |                                                                                 | Grayburg Jackson 7-Rivers-QN-                                                      | GB-SA                                    |
|                                                    |                                                               |                                                                |                                                                                 | 11. SEC., T., R., M., OR BLK. AND<br>SURVEY OR AREA                                |                                          |
| 660' FNL & 1880' F<br>Unit B                       | EL                                                            |                                                                |                                                                                 | Sec. 22-T17S-R31E                                                                  |                                          |
|                                                    |                                                               |                                                                |                                                                                 |                                                                                    |                                          |
| 14. PERMIT NO.                                     | 1                                                             | IONS (Show whether DF, R'<br>75' DF                            | T, GR, etc.)                                                                    | 12. COUNTY OR PARISH                                                               | 13. STATE                                |
| 16.                                                |                                                               |                                                                | of Notice, Report, or Othe                                                      | Eddy County                                                                        | NM                                       |
| 10.                                                |                                                               |                                                                | _                                                                               |                                                                                    |                                          |
| N                                                  | OTICE OF INTENTION TO:                                        |                                                                | SUB                                                                             | SEQUENT REPORT OF:                                                                 |                                          |
| TEST WATER SHUT OF                                 | F DULL OR A                                                   | TER CASING                                                     | WATER SHUT-OFF                                                                  | REPAIRING WELL                                                                     |                                          |
| FRACTURE TREAT                                     | MULTIPLE                                                      | COMPLETE                                                       | FRACTURE TREATMENT                                                              | ALTERING CASING                                                                    | ,                                        |
| SHOOT OR ACIDIZE                                   | ABANDON•                                                      |                                                                | SHOOTING OR ACIDIZING                                                           | ABANDONMENT *                                                                      |                                          |
| REPAIR WELL                                        | CHANGE PI                                                     |                                                                | (Other) <u>Temporary Aba</u>                                                    | andon<br>multiple completion on Well                                               | an a |
| (Other)                                            |                                                               |                                                                | Completion or Recomp                                                            | letion Report and Log form.)                                                       |                                          |
| 17. DESCRIBE PROPOSED<br>proposed work. If well    | OR COMPLETED OPERATIO<br>is directionally drilled, give sub   | NS: (Clearly state all pertine<br>surface locations and measur | ent details, and give pertinent dates,<br>ed and true vertical depths for all m | including estimated date of starting an<br>arkers and zones pertinent to this work | y<br>.)•                                 |
| 10/01/01 MIRU Key Well                             | Service. RUBOP. RIH w/4-1/2"                                  | ' AD-1 pkr. & 80 jts. 2-3/8" th                                | bg. to 2257'. Set pkr. Test csg. to 50                                          | 00#. POH w/2-3/8" tbg. LD pkr.                                                     |                                          |
| 10/02/01 RU Computatog                             | WL. RIH w/4-1/2" CIBP. Could                                  | not pass 2300'. POH w/CIBF                                     | P. RIH w/3-1/8" csg. guns. Could no                                             | t pass 2300'. POH w/guns. RIH w/3-3/4                                              | l" bit & 4-1/2"                          |
| cag. acraper on 2                                  | 3/8" tbg. to 2519'. Rough scrapi                              | ng action from 2300'-2400'. 1                                  | POH w/tbg. LD tools. RIH w/4-1/2"                                               | CIBP. Cound not pass 2300'. POH w/                                                 | CIBP. RIH w/3-                           |
| 1/8" guns. Could                                   | not pass 2300'. POH w/guns.                                   |                                                                |                                                                                 |                                                                                    |                                          |
| 10/03/01 RU Computalog                             | WL. RIH w/4-1/2" CIBP to 2100                                 | '. Set CIBP. Spotted 2 sks. c                                  | coment on plug. RD WL. RIH w/2-3/                                               | /8" tbg. to 2075'. Circulated 50 bbls. pk                                          | r. fluid.                                |
| Pressure tested c                                  | sg. to 500#. Would not hold. Lea                              | king @ collar below WH. PC                                     | 0H & LD 2-3/8" tbg. RD BOP. NU                                                  | WHL RDMO.                                                                          |                                          |
| 10/05/01 Repaired WH. 1                            | Ran csg. integrity chart. Witnesse                            | t by Jim Amos w/BLM. Well                                      | ACCEPTED FO                                                                     | R RFCORD                                                                           |                                          |
| Note to                                            | o Operator                                                    | -                                                              | AUCEITEDIO                                                                      |                                                                                    |                                          |
| Submit                                             | o Operator<br>justification<br>status.                        |                                                                | TÉC I O                                                                         |                                                                                    |                                          |
| for TA                                             | status.                                                       |                                                                |                                                                                 |                                                                                    |                                          |
| 18. I hereby certify that the fo                   | regoing is true and correct.                                  | ······································                         | CARLSBAD, IVI                                                                   | W MEXICU                                                                           |                                          |
| SIGNED Mary Or                                     | Turney                                                        | TITLE Production                                               | Tech II                                                                         | October 9, 2001                                                                    | · · · · · · · ·                          |
| Mary Jó Tái<br>(This space for Federal or S        |                                                               |                                                                |                                                                                 |                                                                                    |                                          |
|                                                    | :                                                             |                                                                | 人名法卡姆特莱尔尔 法正规                                                                   | 100.00047670.e                                                                     |                                          |
| APPROVED BY<br>CONDITIONS OF APPRC                 | VAL, IF ANY:                                                  | TITLE                                                          |                                                                                 | DATE                                                                               |                                          |
|                                                    |                                                               |                                                                |                                                                                 |                                                                                    |                                          |
|                                                    |                                                               | *See Instruction                                               | On Reverse Side                                                                 |                                                                                    |                                          |