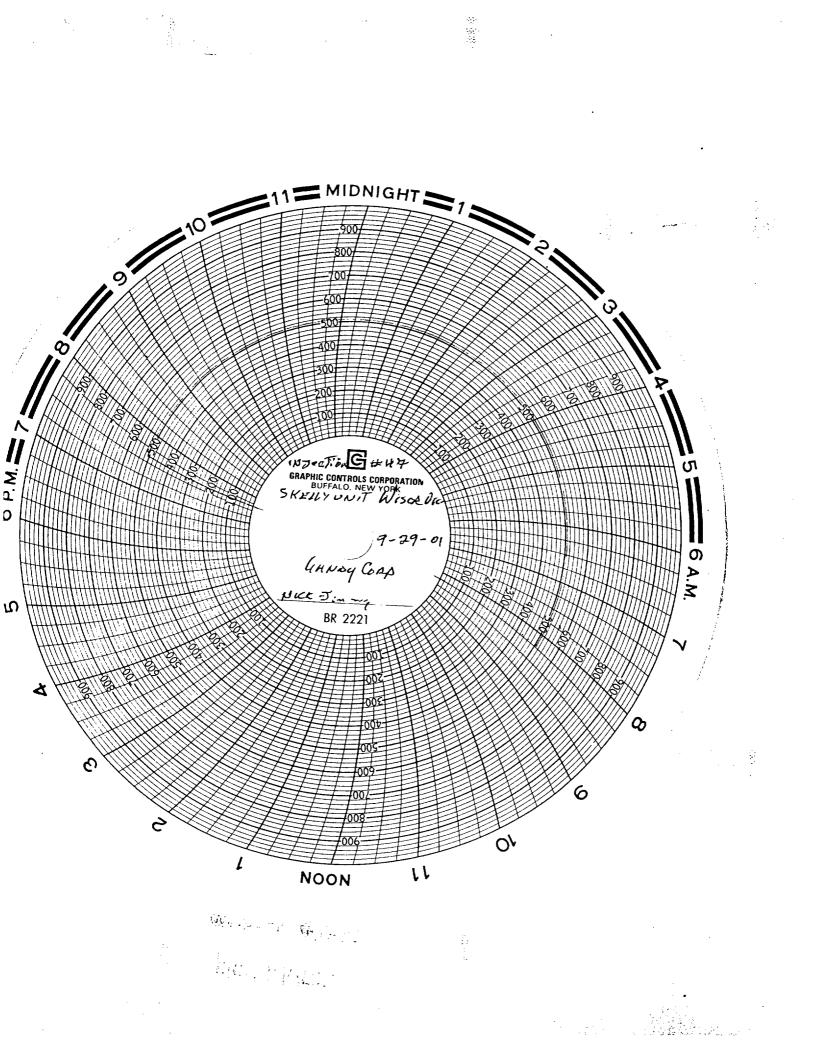

| (November 1983)<br>(Formerly 9-331) DEPARTI                                                 | JNITEL FATES<br>MENT OF THE INTERIOR<br>J OF LAND MANAGEMENT                                                                                | SUBMIT IN TRIPLICA<br>(Other Instructions on<br>reverse side ) | S. LEASE DESIGNATION AND SERIAL NO.                                                                   |
|---------------------------------------------------------------------------------------------|---------------------------------------------------------------------------------------------------------------------------------------------|----------------------------------------------------------------|-------------------------------------------------------------------------------------------------------|
|                                                                                             |                                                                                                                                             |                                                                | LC-029419-A                                                                                           |
| (Do not use this form for pro                                                               | FICES AND REPORTS ON<br>opposals to drill or to deepen or plug back to<br>CATION FOR PERMIT - " for such propo                              | a different reservoir.                                         | 6. IF INDIAN, ALLOTTEE OR TRIBE NAME                                                                  |
| 1.<br>OIL GAS WELL                                                                          | OTHER<br>TA                                                                                                                                 |                                                                | 7. UNIT AGREEMENT NAME<br>Skelly Unit                                                                 |
| 2. NAME OF OPERATOR<br>The Wiser Oil Company                                                |                                                                                                                                             | - <u> </u>                                                     | 8. WELL NO.<br>3                                                                                      |
| 3. ADDRESS OF OPERATOR                                                                      | w Mexico 88240 (505) 392-97 <sup>,</sup>                                                                                                    | 97                                                             | 9. API WELL NO.<br>30-015-05347                                                                       |
| 4. LOCATION OF WELL (Report loca<br>See also space 17 below.)                               | tion clearly and in accordance with any Sta                                                                                                 |                                                                | 10. FIELD AND POOL, OR WILDCAT<br>Grayburg Jackson Fren 7-Rivers                                      |
| At surface<br>660' FNL & 660' FWL<br>Unit D                                                 |                                                                                                                                             |                                                                | 11. SEC., T., R., M., OR BLK. AND<br>SURVEY OR AREA<br>Sec. 22-T17S-R31E                              |
| 14. PERMIT NO.                                                                              | 15. ELEVATIONS (Show whether DF,<br>3852' DF                                                                                                | RT, GR, etc.)                                                  | 12. COUNTY OR PARISH 13. STATE                                                                        |
| 6. Checl                                                                                    | Appropriate Box to indicate Natu                                                                                                            | re of Notice, Report, or Ot                                    |                                                                                                       |
| NOTICE OF IN                                                                                |                                                                                                                                             |                                                                | BSEQUENT REPORT OF:                                                                                   |
| TEST WATER SHUT OFF                                                                         | PULL OR ALTER CASING                                                                                                                        | WATER SHUT-OFF                                                 | REPAIRING WELL                                                                                        |
| FRACTURE TREAT                                                                              | MULTIPLE COMPLETE                                                                                                                           | FRACTURE TREATMENT                                             | ALTERING CASING                                                                                       |
| SHOOT OR ACIDIZE                                                                            | ABANDON*                                                                                                                                    | SHOOTING OR ACIDIZIN                                           | G ABANDONMENT *                                                                                       |
| (Other)                                                                                     | CHANGE PLANS                                                                                                                                | • •                                                            | results of multiple completion on Well<br>Recompletion Report and Log form.)                          |
| 7. DESCRIBE PROPOSED OR COMPLE                                                              | TED OPERATIONS: (Clearly state all per<br>ly drilled, give subsurface locations and m<br>BOP. Stung out of 9-5/8" Otis dual ptr. POH w/2-3/ | tinent details, and give pertinent                             | dates, including estimated date of starting any<br>for all markers and zones pertinent to this work.) |
|                                                                                             | 2-3/8" IPC tbg., Otis dual pkr., 2-3/8" subs & 5 jts.                                                                                       |                                                                | -                                                                                                     |
| 9/12/01 LD subs & 68 1/2 jts. 2-3/8" tbg. Tbg. par                                          | ted - Body break jt. above 9-5/8" Otis dual pkr.                                                                                            |                                                                |                                                                                                       |
| -                                                                                           | b, 3-3/4" Bowen jars, DC's & 62 jts. 2-3/8" work stri                                                                                       |                                                                |                                                                                                       |
|                                                                                             | . 2-3/8" work string. POH & lost fish to bottom. Co<br>5 jus. 2-3/8" work string. Top of pkr. @ 2225". Top (                                |                                                                |                                                                                                       |
|                                                                                             | ild not overcome water flow. Stood tbg. back. Conn                                                                                          |                                                                |                                                                                                       |
| 9/18/01 RIH w/2-3/8" work string. Tagged Otis 9<br>nipple up WH. RU BOP. Left flowing to    | -5/8" pkr. @ 2225'. LD 71 jts. 2-3/8" work string. F<br>Battery "A". RDMO.                                                                  | CIH w/72 jts. 2-3/8" IPC tbg. POH. LD                          | 72 jts. 2-3/8" tbg. RD BOP. Could not                                                                 |
| 9/25/01 MIRU Key Well Service. RU Computato                                                 | g WL & RIH w/9-5/8" CIBP. Set plug @ 2150'. RI                                                                                              | WL. RD BOP. NU WH. RDMO. We                                    | ell is TA. Will circulate pkr. fluid & pressure test at a later date.                                 |
| •                                                                                           |                                                                                                                                             | e @ 2150°. Circulated 180 bbls. pkr. fluid                     | d. Ran casing test to 500#. Blew collar off WH. POH w/2-3/8" th                                       |
| LD collar. RDMO.<br>10/01/01 Test casing to 500 PS1 for 30 minutes. (C                      | opy of pressure chart attached, original to NMOCD).                                                                                         | Performed/witnessed by Nick Jimenez                            | w/Gandy Corporation.                                                                                  |
| . I hereby certify that the foregoing is true                                               |                                                                                                                                             |                                                                |                                                                                                       |
| SIGNED Mary On Turning                                                                      | TITLE Production 1                                                                                                                          | Cech II ACCEPTEI                                               | DATE <u>Scptembe</u> r 29, 2001<br>D FOR RECORD                                                       |
| This space for Federal or State office use                                                  | )                                                                                                                                           | <u> </u>                                                       |                                                                                                       |
| APPROVED BY<br>CONDITIONS OF APPROVAL, IF ANY                                               | TITLE                                                                                                                                       |                                                                | 2°4 <sup>TE</sup> 2001                                                                                |
|                                                                                             | *See Instruction                                                                                                                            | On Reverse Side ALEXIS                                         |                                                                                                       |
| itle 18 U.S.C. Section 1001, makes it a cria<br>audulent statements or representations as t | me for any person knowingly and willfully                                                                                                   | PETROLE                                                        | EUM ENGINEER<br>ency of the United States any false, fictitious or                                    |