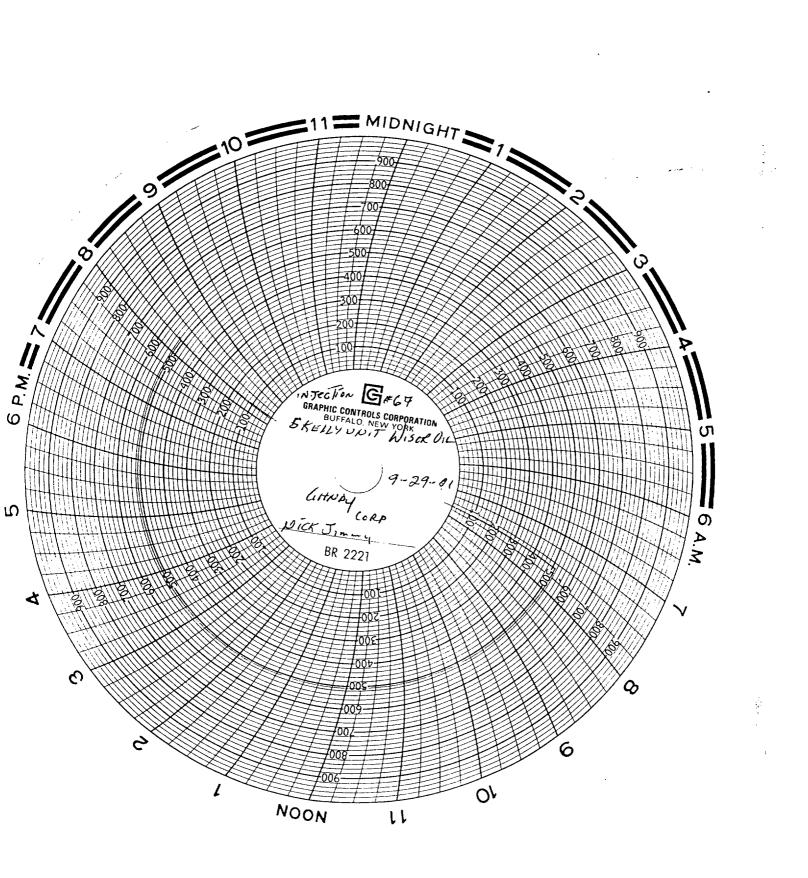

| (November 1983)<br>(Formerly 9-331) DEPARTI                                                 | JNITEL FATES<br>MENT OF THE INTERIOR<br>J OF LAND MANAGEMENT                                                                                | SUBMIT IN TRIPLICA<br>(Other Instructions on<br>reverse side ) | S. LEASE DESIGNATION AND SERIAL NO.                                                                   |
|---------------------------------------------------------------------------------------------|---------------------------------------------------------------------------------------------------------------------------------------------|----------------------------------------------------------------|-------------------------------------------------------------------------------------------------------|
|                                                                                             |                                                                                                                                             |                                                                | LC-029419-A                                                                                           |
| (Do not use this form for pro                                                               | FICES AND REPORTS ON<br>opposals to drill or to deepen or plug back to<br>CATION FOR PERMIT - " for such propo                              | a different reservoir.                                         | 6. IF INDIAN, ALLOTTEE OR TRIBE NAME                                                                  |
| 1.<br>OIL GAS WELL                                                                          | OTHER<br>TA                                                                                                                                 |                                                                | 7. UNIT AGREEMENT NAME<br>Skelly Unit                                                                 |
| 2. NAME OF OPERATOR<br>The Wiser Oil Company                                                |                                                                                                                                             | - <u> </u>                                                     | 8. WELL NO.<br>3                                                                                      |
| 3. ADDRESS OF OPERATOR                                                                      | w Mexico 88240 (505) 392-97 <sup>,</sup>                                                                                                    | 97                                                             | 9. API WELL NO.<br>30-015-05347                                                                       |
| 4. LOCATION OF WELL (Report loca<br>See also space 17 below.)                               | tion clearly and in accordance with any Sta                                                                                                 |                                                                | 10. FIELD AND POOL, OR WILDCAT<br>Grayburg Jackson Fren 7-Rivers                                      |
| At surface<br>660' FNL & 660' FWL<br>Unit D                                                 |                                                                                                                                             |                                                                | 11. SEC., T., R., M., OR BLK. AND<br>SURVEY OR AREA<br>Sec. 22-T17S-R31E                              |
| 14. PERMIT NO.                                                                              | 15. ELEVATIONS (Show whether DF,<br>3852' DF                                                                                                | RT, GR, etc.)                                                  | 12. COUNTY OR PARISH 13. STATE                                                                        |
| 6. Checl                                                                                    | Appropriate Box to indicate Natu                                                                                                            | re of Notice, Report, or Ot                                    |                                                                                                       |
| NOTICE OF IN                                                                                |                                                                                                                                             |                                                                | BSEQUENT REPORT OF:                                                                                   |
| TEST WATER SHUT OFF                                                                         | PULL OR ALTER CASING                                                                                                                        | WATER SHUT-OFF                                                 | REPAIRING WELL                                                                                        |
| FRACTURE TREAT                                                                              | MULTIPLE COMPLETE                                                                                                                           | FRACTURE TREATMENT                                             | ALTERING CASING                                                                                       |
| SHOOT OR ACIDIZE                                                                            | ABANDON*                                                                                                                                    | SHOOTING OR ACIDIZIN                                           | G ABANDONMENT *                                                                                       |
| (Other)                                                                                     | CHANGE PLANS                                                                                                                                | • •                                                            | results of multiple completion on Well<br>Recompletion Report and Log form.)                          |
| 7. DESCRIBE PROPOSED OR COMPLE                                                              | TED OPERATIONS: (Clearly state all per<br>ly drilled, give subsurface locations and m<br>BOP. Stung out of 9-5/8" Otis dual ptr. POH w/2-3/ | tinent details, and give pertinent                             | dates, including estimated date of starting any<br>for all markers and zones pertinent to this work.) |
|                                                                                             | 2-3/8" IPC tbg., Otis dual pkr., 2-3/8" subs & 5 jts.                                                                                       |                                                                | -                                                                                                     |
| 9/12/01 LD subs & 68 1/2 jts. 2-3/8" tbg. Tbg. par                                          | ted - Body break jt. above 9-5/8" Otis dual pkr.                                                                                            |                                                                |                                                                                                       |
| -                                                                                           | b, 3-3/4" Bowen jars, DC's & 62 jts. 2-3/8" work stri                                                                                       |                                                                |                                                                                                       |
|                                                                                             | . 2-3/8" work string. POH & lost fish to bottom. Co<br>5 jus. 2-3/8" work string. Top of pkr. @ 2225". Top (                                |                                                                |                                                                                                       |
|                                                                                             | ild not overcome water flow. Stood tbg. back. Conn                                                                                          |                                                                |                                                                                                       |
| 9/18/01 RIH w/2-3/8" work string. Tagged Otis 9<br>nipple up WH. RU BOP. Left flowing to    | -5/8" pkr. @ 2225'. LD 71 jts. 2-3/8" work string. F<br>Battery "A". RDMO.                                                                  | CIH w/72 jts. 2-3/8" IPC tbg. POH. LD                          | 72 jts. 2-3/8" tbg. RD BOP. Could not                                                                 |
| 9/25/01 MIRU Key Well Service. RU Computato                                                 | g WL & RIH w/9-5/8" CIBP. Set plug @ 2150'. RI                                                                                              | WL. RD BOP. NU WH. RDMO. We                                    | ell is TA. Will circulate pkr. fluid & pressure test at a later date.                                 |
| •                                                                                           |                                                                                                                                             | e @ 2150°. Circulated 180 bbls. pkr. fluid                     | d. Ran casing test to 500#. Blew collar off WH. POH w/2-3/8" th                                       |
| LD collar. RDMO.<br>10/01/01 Test casing to 500 PS1 for 30 minutes. (C                      | opy of pressure chart attached, original to NMOCD).                                                                                         | Performed/witnessed by Nick Jimenez                            | w/Gandy Corporation.                                                                                  |
| . I hereby certify that the foregoing is true                                               |                                                                                                                                             |                                                                |                                                                                                       |
| SIGNED Mary On Turning                                                                      | TITLE Production 1                                                                                                                          | Cech II ACCEPTEI                                               | DATE <u>Scptembe</u> r 29, 2001<br>D FOR RECORD                                                       |
| This space for Federal or State office use                                                  | )                                                                                                                                           | <u> </u>                                                       |                                                                                                       |
| APPROVED BY<br>CONDITIONS OF APPROVAL, IF ANY                                               | TITLE                                                                                                                                       |                                                                | 2°4 <sup>TE</sup> 2001                                                                                |
|                                                                                             | *See Instruction                                                                                                                            | On Reverse Side ALEXIS                                         |                                                                                                       |
| itle 18 U.S.C. Section 1001, makes it a cria<br>audulent statements or representations as t | me for any person knowingly and willfully                                                                                                   | PETROLE                                                        | EUM ENGINEER<br>ency of the United States any false, fictitious or                                    |