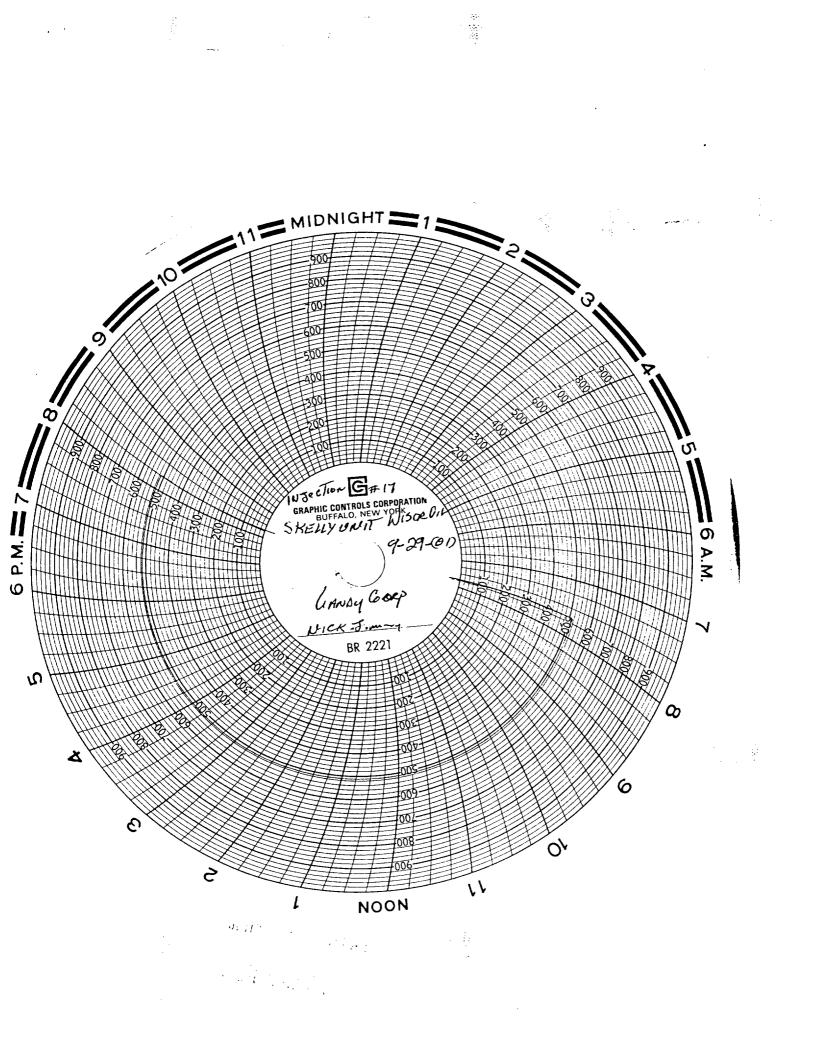

tan george

| Form 3160-5<br>(November 1983)<br>(Formerly 9-331)        | DEPARTN                         | NITEL STATES<br>IENT OF THE INTERIOR<br>OF LAND MANAGEMENT                              | SUBMIT IN TRIPLICATE<br>(Other Instructions on<br>reverse side ) | <ul> <li>Budget Bureau No. 1004-0135<br/>Expires August 31, 1985</li> <li>5. LEASE DESIGNATION AND SERIAL NO.<br/>LC-029420-A</li> </ul> |
|-----------------------------------------------------------|---------------------------------|-----------------------------------------------------------------------------------------|------------------------------------------------------------------|------------------------------------------------------------------------------------------------------------------------------------------|
|                                                           | use this form for prop          | ICES AND REPORTS OI<br>posals to drill or to deepen or plug back to a                   | a different reservoir.                                           | 6. IF INDIAN, ALLOTTEE OR TRIBE NAME                                                                                                     |
| I.<br>OIL<br>WELL                                         |                                 | CATION FOR PERMIT - " for such propos<br>OTHER<br>WIW                                   | ials.)                                                           | 7. UNIT AGREEMENT NAME<br>Skelly Unit                                                                                                    |
| 2. NAME OF OPER.<br>The Wiser Of                          | il Company                      |                                                                                         |                                                                  | 8. WELL NO.<br>17                                                                                                                        |
| 3. ADDRESS OF OF<br>P O Box 256                           |                                 | v Mexico 88240 (505) 392-97                                                             | 97                                                               | 9. API Well No.<br>30-015-05153                                                                                                          |
| 4. LOCATION OF W<br>See also space 17                     | ELL (Report locatio             | n clearly and in accordance with any State                                              |                                                                  | 10. FIELD AND POOL, OR WILDCAT<br>Grayburg Jackson 7-Rivers-QN-GB-SA                                                                     |
| At surface<br>660' FNL & 1930<br>Unit B                   | )' FEL                          |                                                                                         |                                                                  | 11. SEC., T., R., M., OR BLK. AND<br>SURVEY OR AREA<br>Sec. 15-T17S-R31E                                                                 |
| 14. PERMIT NO.                                            |                                 | 15. ELEVATIONS (Show whether DF, I<br>3902' DF                                          | RT, GR, etc.)                                                    | 12. COUNTY OR PARISH 13. STATE<br>Eddy County NM                                                                                         |
| 16.                                                       | Check A                         | ppropriate Box to indicate Natur                                                        | e of Notice, Report, or Othe                                     | er Data                                                                                                                                  |
|                                                           | NOTICE OF INT                   | ENTION TO:                                                                              | ទហ                                                               | BSEQUENT REPORT OF:                                                                                                                      |
| TEST WATER SHUT                                           | OFF                             | PULL OR ALTER CASING                                                                    | WATER SHUT-OFF<br>FRACTURE TREATMENT                             | REPAIRING WELL ALTERING CASING                                                                                                           |
| SHOOT OR ACIDIZE                                          |                                 | ABANDON*                                                                                | SHOOTING OR ACIDIZING                                            |                                                                                                                                          |
| REPAIR WELL<br>(Other)                                    |                                 | CHANGE PLANS                                                                            |                                                                  | f multiple completion on Well<br>pletion Report and Log form.)                                                                           |
|                                                           |                                 | ED OPERATIONS: (Clearly state all pertir<br>rilled, give subsurface locations and measu | ent details, and give pertinent dates                            | , including estimated date of starting any                                                                                               |
| •••••THIS FORM IS IN RESPO                                |                                 |                                                                                         |                                                                  | ,                                                                                                                                        |
| 01/16/01 Return well t                                    | o injection.                    |                                                                                         | r                                                                | ۱<br>                                                                                                                                    |
| -                                                         |                                 | essure chart attached, original to NMOCD).                                              |                                                                  | ACCEPTED FOR RECORD                                                                                                                      |
|                                                           |                                 | <u></u>                                                                                 |                                                                  |                                                                                                                                          |
| 18. I hereby certify that the SIGNED                      | o Junney                        | TTTLE Production                                                                        | Tech II                                                          | DATE September 29, 2001                                                                                                                  |
| (This space for Federal of                                | Turner (<br>r State office use) |                                                                                         |                                                                  |                                                                                                                                          |
| APPROVED BY<br>CONDITIONS OF APP                          |                                 | TTTLE                                                                                   |                                                                  | DATE                                                                                                                                     |
|                                                           |                                 | *See Instruction                                                                        | On Reverse Side                                                  |                                                                                                                                          |
| Title 18 U.S.C. Section 10<br>statements or representatio |                                 |                                                                                         | make to any department or agency o                               | of the United States any false, fictitious or fraudulent                                                                                 |