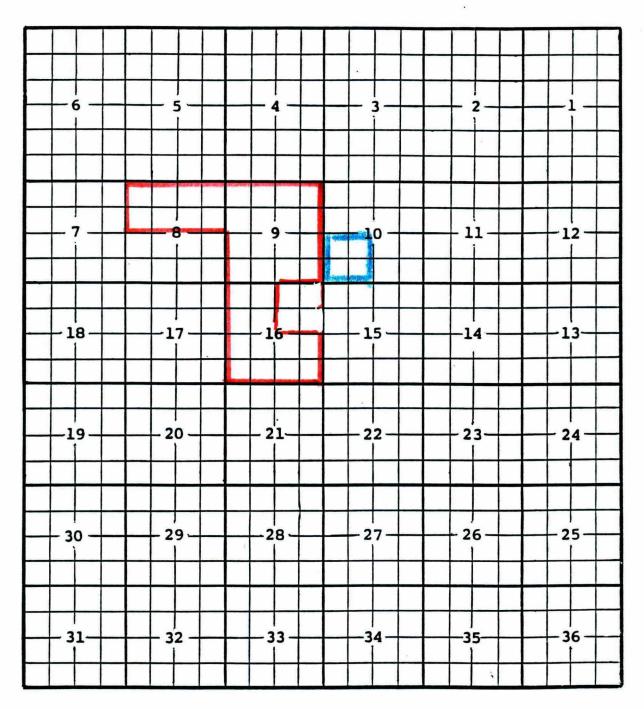

Purpose: One completed gas well capable of producing.

See.

Yates Petroleum Corporation, Percentage 'APR' #1 Completed 04/02/01 in the Pennsylvanian formation. Location: Unit O, Section 3, Township 8 South, Range 26 East, NMPM Top of perforations 5506'.

Chaves County, New Mexico Foor Ranch; Pre Permian, Northwest Gas Pool TOWNSHIP 8 SOUTH, RANGE 26 EAST, NMPM

Purpose: One completed gas well capable of producing. Yates Petroleum Corporation, Filaree 'AEL' Federal #4 Location: Unit M, Sec. 33, Township 8 South, Range 26 East, NMPM Completed 03/12/01 in the Ordovician formation. Top of perforations: 5760'.