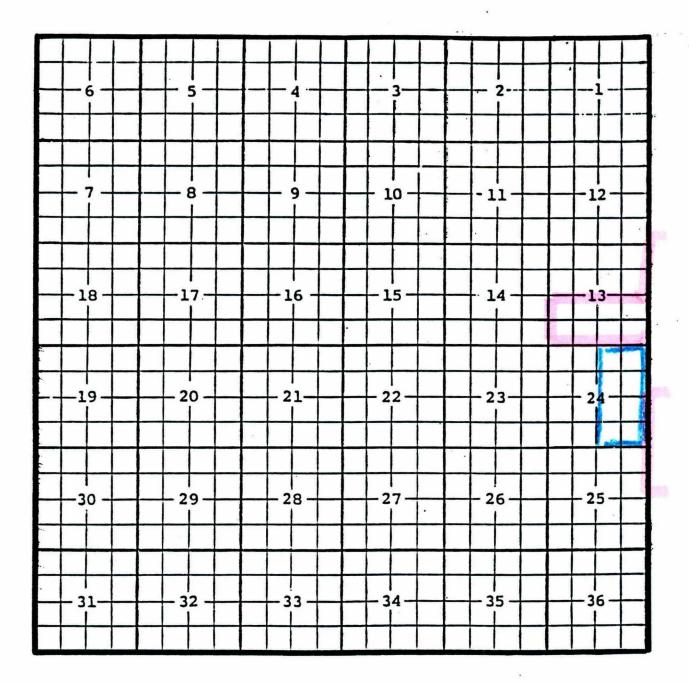

### Eddy County, New Mexico Artesia; Glorieta-Yeso Oil Pool TOWNSHIP 17 SOUTH, RANGE 28 EAST, NMPM

Purpose: Three completed oil wells capable of producing in the Glorieta-Yeso formation.

- SDX Resources, Inc., Tigner State #1 Location: Unit L, Sec. 28, Township 17 South, Range 28 East, NMPM Completed 03/17/01, Top of perforations: 3426'.
- SDX Resources, Inc., 65Enron State #1 Location: Unit C, Sec. 32, Township 17 South, Range 28 East, NMPM Completed 07/01/01, Top of perforations: 3456'.
- Marbob Energy Corporation, 'D' State #19 Location: Unit J, Sec. 34, Township 17 South, Range 18 East, NMPM Completed 04/05/01 Top perforations: 3942'.