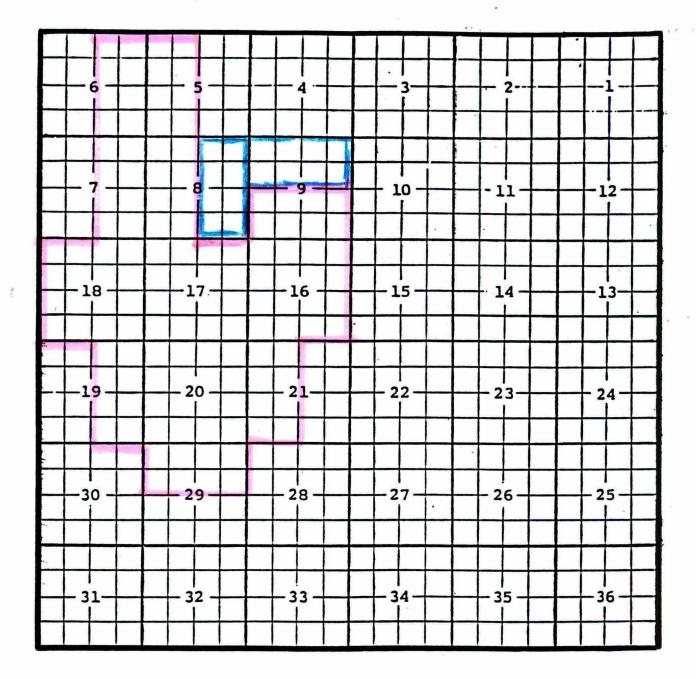

Purpose: One completed gas well capable of producing.

See.

Yates Petroleum Corporation, Percentage 'APR' #1 Completed 04/02/01 in the Pennsylvanian formation. Location: Unit O, Section 3, Township 8 South, Range 26 East, NMPM Top of perforations 5506'.

Chaves County, New Mexico Foor Ranch; Pre Permian, Northwest Gas Pool TOWNSHIP 8 SOUTH, RANGE 26 EAST, NMPM

Purpose: One completed gas well capable of producing. Yates Petroleum Corporation, Filaree 'AEL' Federal #4 Location: Unit M, Sec. 33, Township 8 South, Range 26 East, NMPM Completed 03/12/01 in the Ordovician formation. Top of perforations: 5760'.