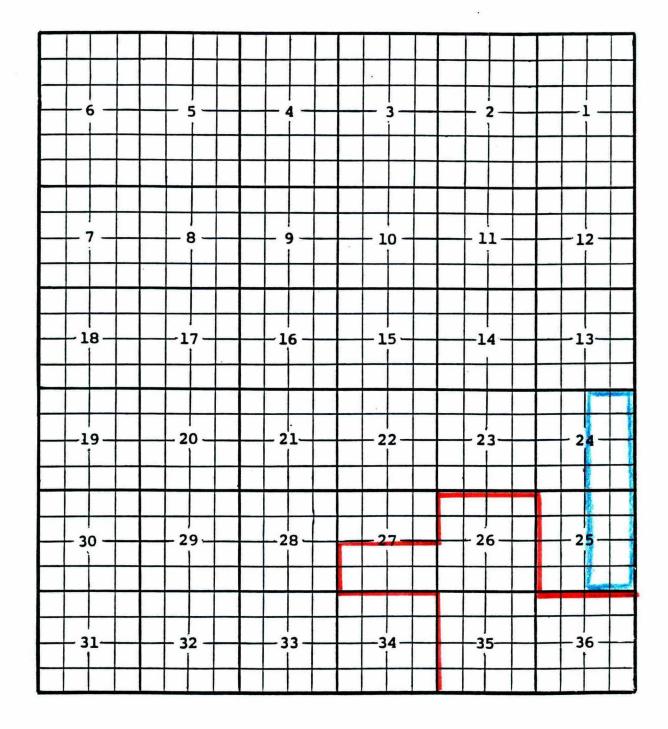

Eddy County, New Mexico Nash Draw; Delaware Oil Pool TOWNSHIP 24 SOUTH, RANGE 30 EAST, NMPM

!

Purpose: Three completed oil wells capable of producing in the Delaware formation.

All Operated by Bass Enterprises Production Company in Township 24 South Range 30 East, NMPM

Poker Lake Unit # 166, located in Lot 4 of Section 5. Completed 06/02101. Top of perforations: 7280'. Poker Lake Unit # 152, located in Unit H of Section 6. Completed 06/131/01. Top of perforations: 7238 Poker Lake Unit # 154, located in Unit I of Section 6. Completed 07/10/01. Top of perforations: 7250'.