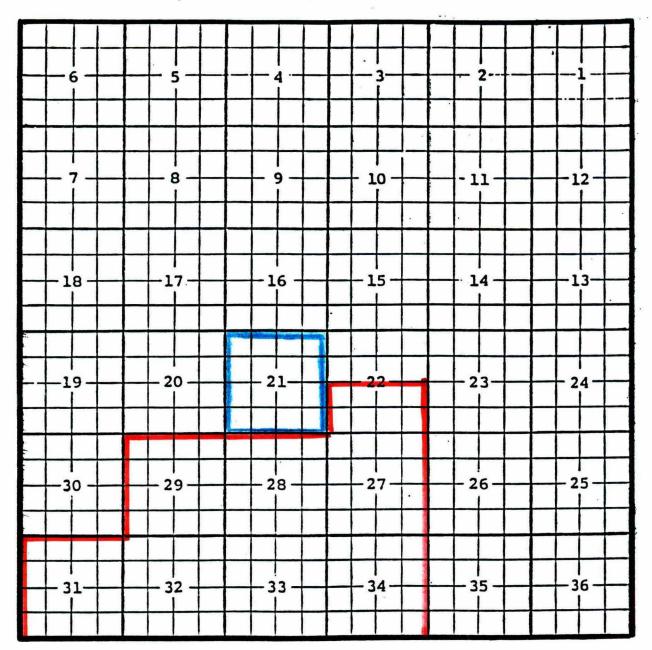

Eddy County, New Mexico Saladar; Strawn Gas Pool TOWNSHIP 20 SOUTH, RANGE 28 EAST, NMPM

Purpose: One gas well capable of producing. Ocean Energy, Inc., Burton Flat Deep Unit #13 Location: Unit O, Sec. 28, Township 20 South, Range 28 East, NMPM Completed 05/24/01 in the Strawn formation Top of perforations: 10,578'.

.

Eddy County, New MexicoScanlon; Delaware Oil PoolTOWNSHIP 20 SOUTH, RANGE 28 EAST, NMPM

Purpose: One completed oil well capable of producing. Strata Production Company, Lee Federal #9 Location: Unit D, Sec. 25, Township 20 South, Range 28 East, NMPM Completed 03/16/01 in the Delaware formation Top of perforations: 5439'.