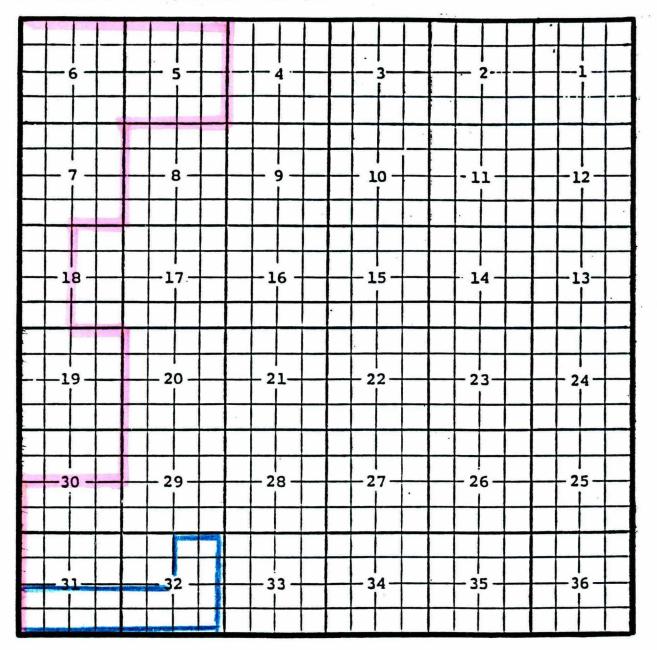

Eddy County, New Mexico Pecos Slope; Abo Gas Pool TOWNSHIP 4 SOUTH, RANGE 25 EAST, NMPM

Four completed gas wells operated by Reliance Energy, Inc. capable of producing in the Abo formation .

Willow Spring '15' State #1, located in Unit N of Section 15. Completed 04/08/01. Top of perfs: 3680'. Willow Spring '15' State #2, located in Unit F of Section 15. Completed 04/10/01. Top of perfs: 3725'. Willow Spring '16' State #1, located in Unit N of Section 16. Completed 03/29/01. Top of perfs: 3738'. Willow Spring '28' State #1, located in Unit P of Section 28. Completed 04/18/01. Top of perfs: 3638'.