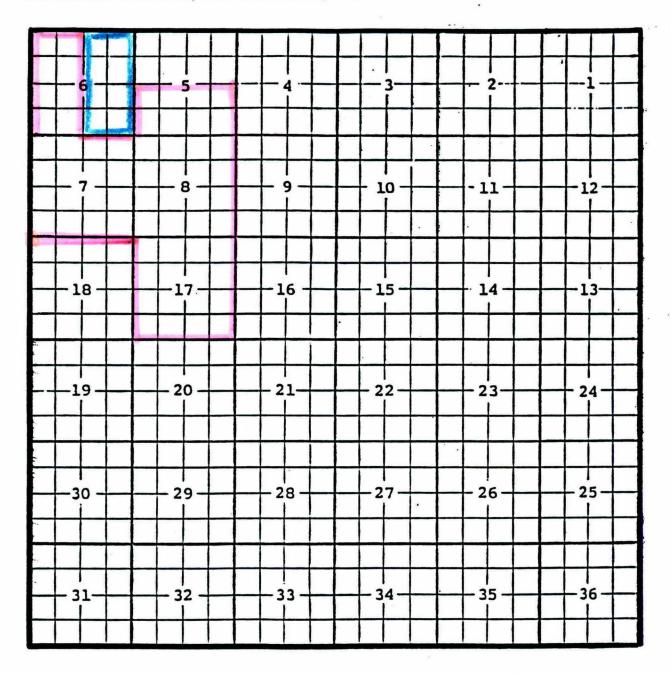

Chaves County, New Mexico Foor Ranch; Wolfcamp Oil Pool TOWNSHIP 9 SOUTH, RANGE 26 EAST, NMPM

Purpose: One completed gas well capable producing.

Yates Petroleum Corporation, Zane 'ABS' Federal Com. #3 Location: Unit G, Sec. 15, Township 9 South, Range 26 East, NMPM Completed 11/20/00 in the Wolfcamp formation. Top of perforations: 5440'.

Chaves County, New Mexico Rock Schoolhouse; Wolfcamp Gas Pool TOWNSHIP 8 SOUTH, RANGE 26 EAST, NMPM

Purpose: One completed gas well capable of producing.

1

Yates Petroleum Corporation, Kershaw 'UE' #2 Location: Unit O, Sec. 19, Township 8 South, Range 26 East, NMPM Completed 9/13/00 in the Wolfcamp formation. Top of perfs: 4952'.