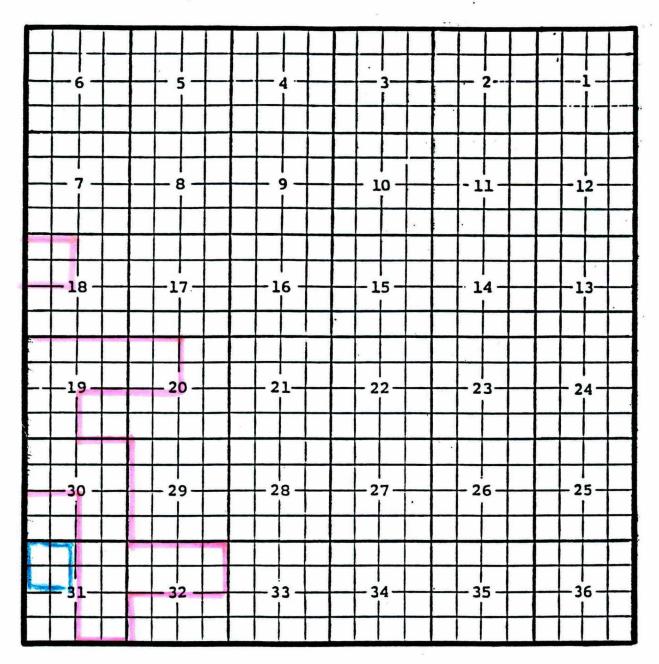

Eddy County, New Mexico Nash Draw; Delaware Oil Pool TOWNSHIP 24 SOUTH, RANGE 30 EAST, NMPM

!

Purpose: Three completed oil wells capable of producing in the Delaware formation.

All Operated by Bass Enterprises Production Company in Township 24 South Range 30 East, NMPM

Poker Lake Unit # 166, located in Lot 4 of Section 5. Completed 06/02101. Top of perforations: 7280'. Poker Lake Unit # 152, located in Unit H of Section 6. Completed 06/131/01. Top of perforations: 7238 Poker Lake Unit # 154, located in Unit I of Section 6. Completed 07/10/01. Top of perforations: 7250'.