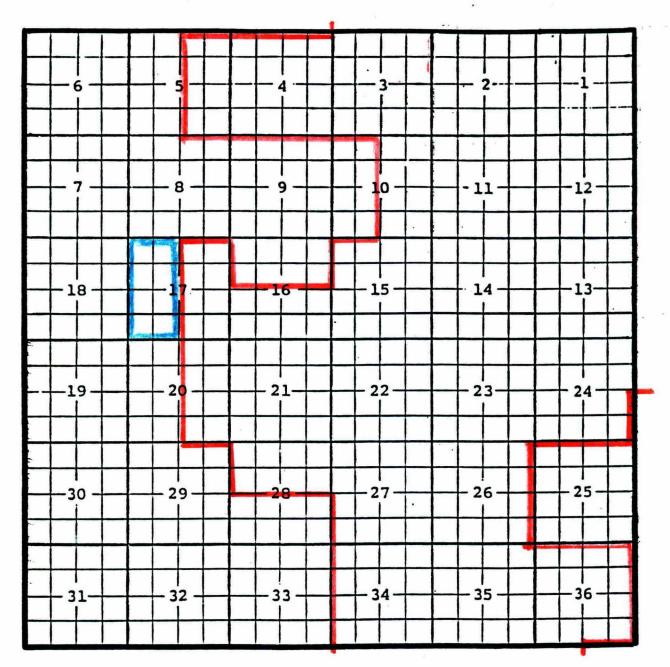

Eddy County, New MexicoCrow Flats; Wolfcamp Oil PoolTOWNSHIP 16 SOUTH, RANGE 28 EAST, NMPM

Purpose: One completed oil well capable of producing.

Mack Energy Corporation, Elk '22' Federal #1 Location: Unit D, Sec. 22, Township 16 South, Range 28 East, NMPM Completed 05/23/01 in the Wolfcamp formation. Top of perforations: 6528'. Chaves County, New Mexico TOWNSHIP 8 SOUTH, RANGE 26 East, NMPM