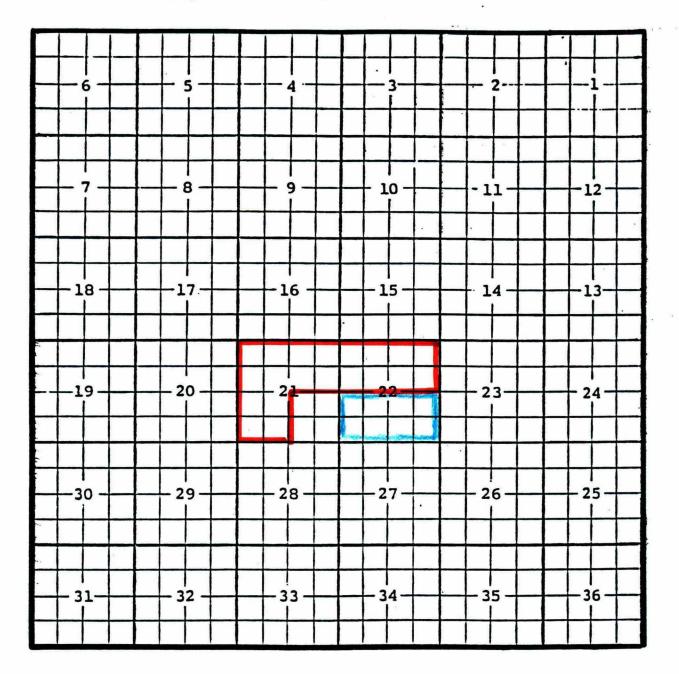

Eddy County, New MexicoAvalon; Morrow Gas PoolTOWNSHIP 20 SOUTH, RANGE 27 EAST, NMPM

-

Purpose: One completed gas well capable of producing. OXY USA, Inc., OXY Big Hoss State #1 Location: Unit H, Sec. 21, Township 20South, Range 27 East, NMPM Completed 08/26/00 in the Morrow formation Top of perfs: 10,164'.