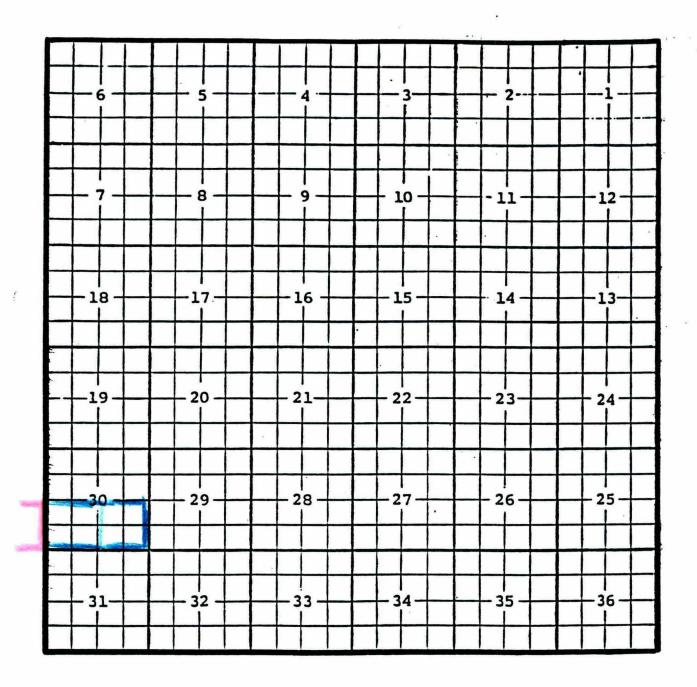

Eddy County, New Mexico Cedar Lake Reef; Strawn Oil Pool TOWNSHIP 17 SOUTH, RANGE 30 EAST, NMPM

Purpose: One completed oil well capable of producing.

EOG Resources, Inc., Oak Lake '25' Federal #1 Location: Unit D, Sec. 25, Township 17 South, Range 30 East, NMPM Completed 02/12/01 in the Strawn formation. Top of perforations: 10,240'.