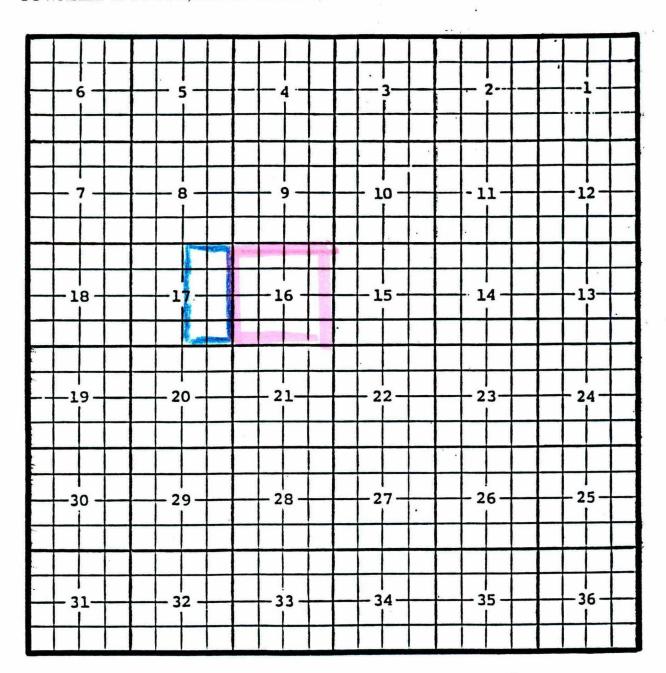

Eddy County, New MexicoCrow Flats; Wolfcamp Oil PoolTOWNSHIP 16 SOUTH, RANGE 28 EAST, NMPM

Purpose: One completed oil well capable of producing.

Mack Energy Corporation, Elk '22' Federal #1 Location: Unit D, Sec. 22, Township 16 South, Range 28 East, NMPM Completed 05/23/01 in the Wolfcamp formation. Top of perforations: 6528'. Chaves County, New Mexico TOWNSHIP 8 SOUTH, RANGE 26 East, NMPM

Eddy County, New Mexico Crow Flats; Morrow Gas Pool TOWNSHIP 16 SOUTH, RANGE 28 EAST, NMPM

Purpose: Two completed gas wells capable of producing.

- Mack Energy Corporation, Barbary '17' Com. #1 Location: Unit C, Sec. 17, Township 16 South, Range 28 East, NMPM Completed 4/17/01 in the Morrow formation. Top of perforations: 9194'.
- Devon SF Operating, Inc., Crow Flat '20' Federal Com. #1 Location: Unit K, Sec. 20, Township 16 South, Range 28 East, NMPM Completed 5/18/01 in the Morrow formation Top of perforations: 8800'.