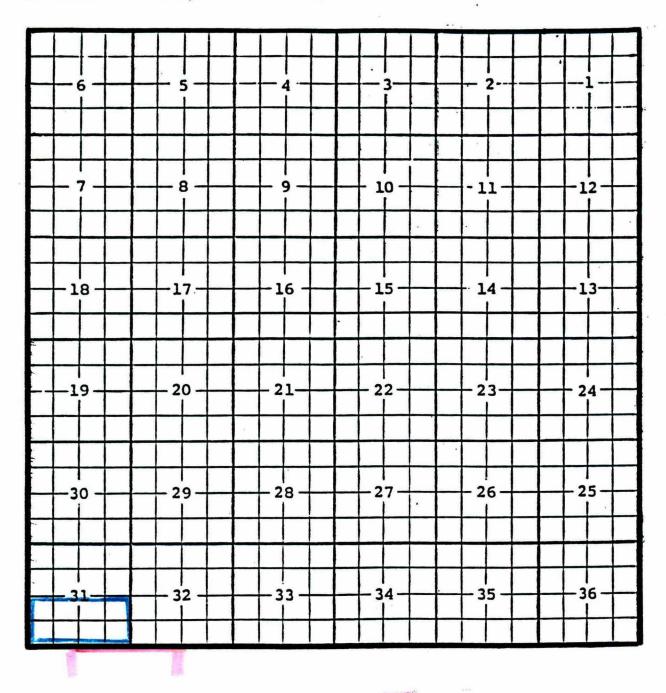

Eddy County, New MexicoDog Town Draw; Morrow Gas PoolTOWNSHIP 24 SOUTH, RANGE 30 EAST, NMPM

Purpose: One completed gas well capable of producing. Bass Enterprises Production Company, Poker Lake Unit # 153 Location: Unit G, Sec. 6, Township 24 South, Range 30 East, NMPM Completed 04/12/01 in the Morrow formation. Top of perforations: 14,181'.