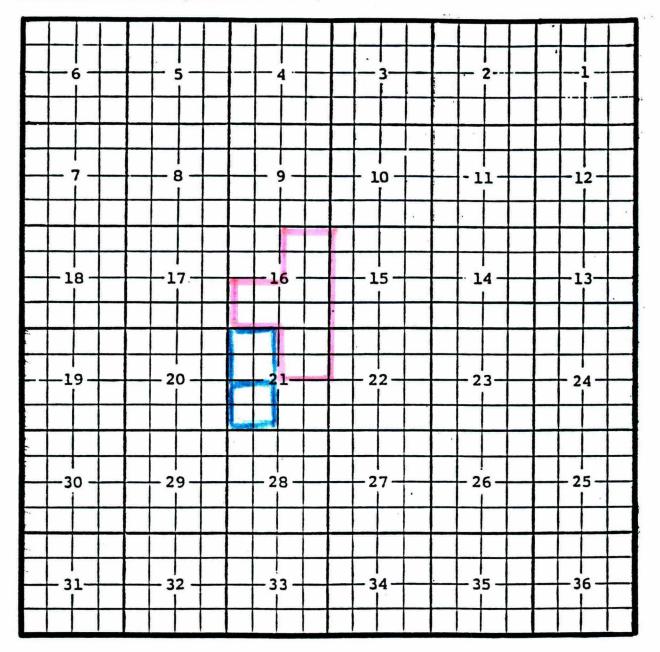

Eddy County, New MexicoCrow Flats; Wolfcamp Oil PoolTOWNSHIP 16 SOUTH, RANGE 28 EAST, NMPM

Purpose: One completed oil well capable of producing.

Mack Energy Corporation, Elk '22' Federal #1 Location: Unit D, Sec. 22, Township 16 South, Range 28 East, NMPM Completed 05/23/01 in the Wolfcamp formation. Top of perforations: 6528'. Chaves County, New Mexico TOWNSHIP 8 SOUTH, RANGE 26 East, NMPM