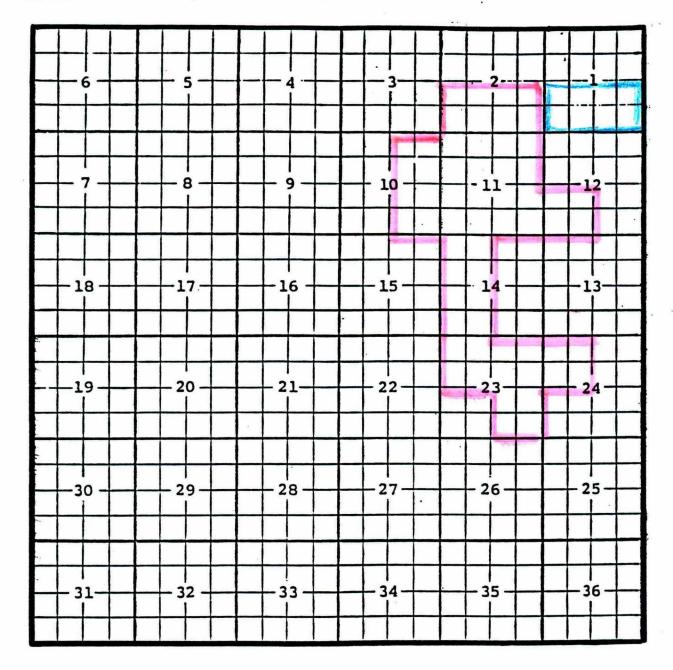

6 5 2 4 3 1 1 Т T I Ţ 7 11-8. 9 10 -12 I 18-17 -- 16 -- 15 -14 --13-1 1 I 19 20 21. 22. 23-24 T T T T 26-30 29--28 27-25. 31. 33 -32 34 -35-36 -

.

Purpose: One completed gas well capable of producing. Marathon Oil Company, MOC Federal #8 Location: Unit K, Sec. 1, Township 21South, Range 23 East, NMPM Completed 06/09/01 in the Morrow formation Top of perforations: 9368'.

### Eddy County, New Mexico Indian Basin; Morrow, East Gas Pool TOWNSHIP 21 SOUTH, RANGE 23 EAST, NMPM

| 6  |    | 3      | 2   |    |
|----|----|--------|-----|----|
|    |    |        |     |    |
| 7  | 8  |        |     |    |
|    |    |        |     |    |
| 19 | 20 | 22     | 23  | 24 |
| 30 | 29 | <br>27 | 26  | 25 |
| 31 | 32 | <br>   | -35 | 36 |