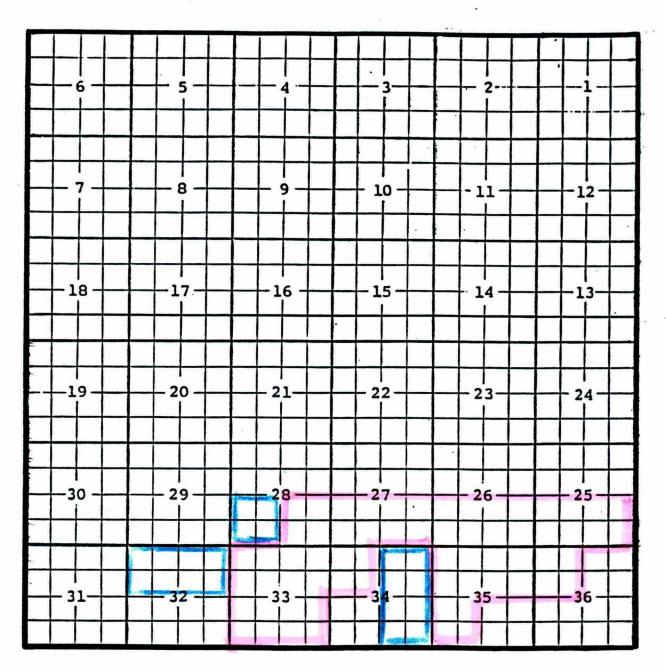

Eddy County, New Mexico Saladar; Strawn Gas Pool TOWNSHIP 20 SOUTH, RANGE 28 EAST, NMPM

Purpose: One gas well capable of producing. Ocean Energy, Inc., Burton Flat Deep Unit #13 Location: Unit O, Sec. 28, Township 20 South, Range 28 East, NMPM Completed 05/24/01 in the Strawn formation Top of perforations: 10,578'.

.

Eddy County, New MexicoScanlon; Delaware Oil PoolTOWNSHIP 20 SOUTH, RANGE 28 EAST, NMPM

Purpose: One completed oil well capable of producing. Strata Production Company, Lee Federal #9 Location: Unit D, Sec. 25, Township 20 South, Range 28 East, NMPM Completed 03/16/01 in the Delaware formation Top of perforations: 5439'.