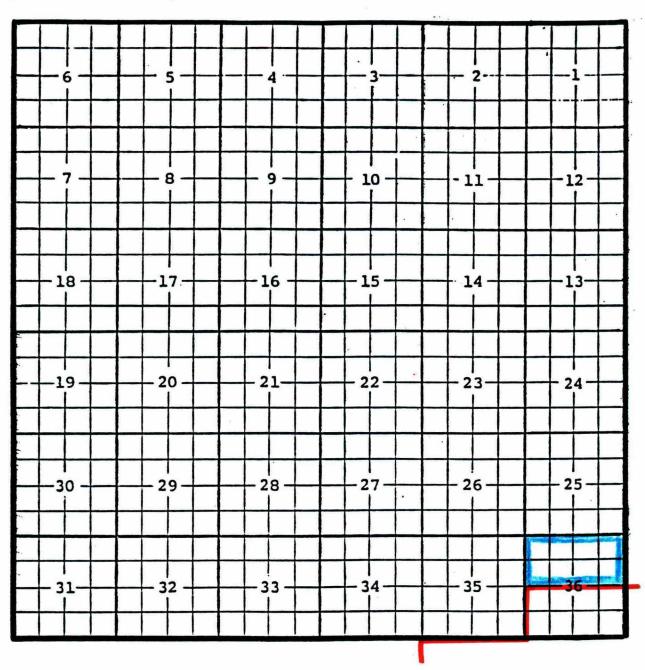

Eddy County, New Mexico Cedar Lake Reef; Strawn Oil Pool TOWNSHIP 17 SOUTH, RANGE 30 EAST, NMPM

Purpose: One completed oil well capable of producing.

EOG Resources, Inc., Oak Lake '25' Federal #1 Location: Unit D, Sec. 25, Township 17 South, Range 30 East, NMPM Completed 02/12/01 in the Strawn formation. Top of perforations: 10,240'.