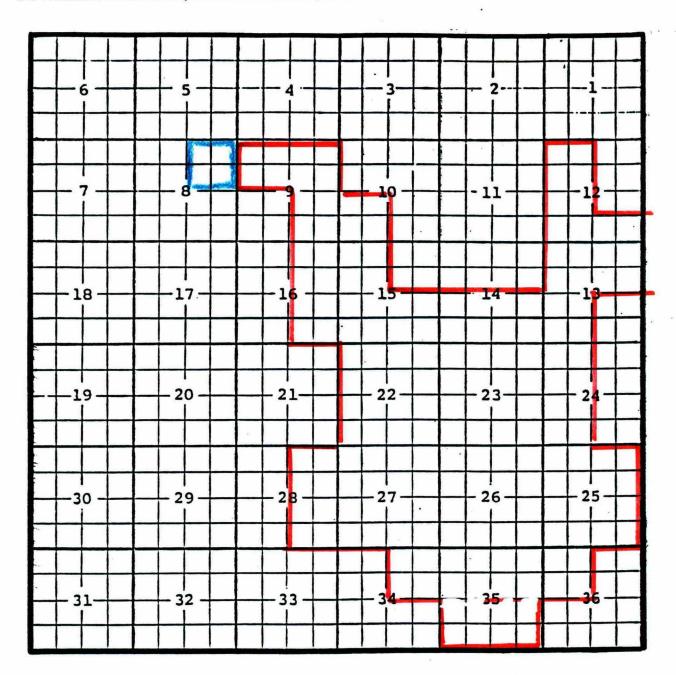

Chaves County, New Mexico Foor Ranch; Wolfcamp Oil Pool TOWNSHIP 9 SOUTH, RANGE 26 EAST, NMPM

Purpose: One completed gas well capable producing.

Yates Petroleum Corporation, Zane 'ABS' Federal Com. #3 Location: Unit G, Sec. 15, Township 9 South, Range 26 East, NMPM Completed 11/20/00 in the Wolfcamp formation. Top of perforations: 5440'.