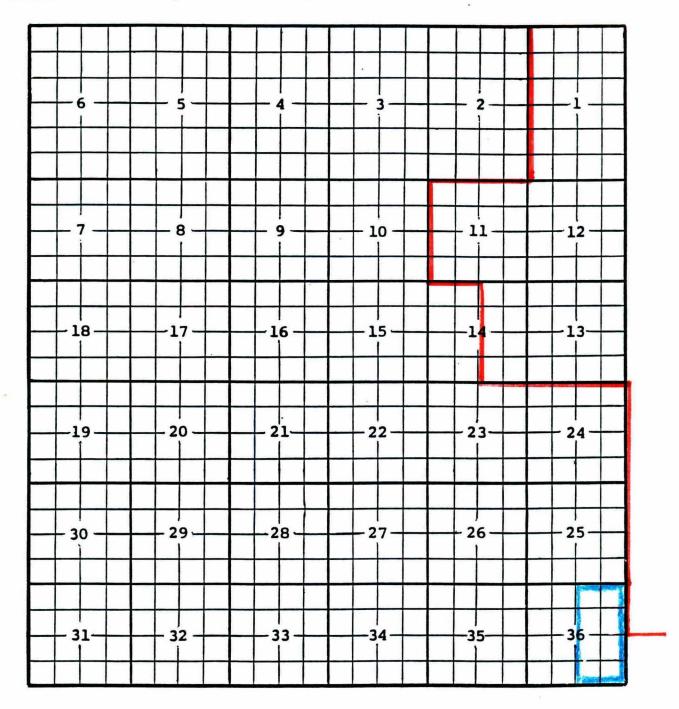

### Eddy County, New Mexico Indian Basin; Morrow, East Gas Pool TOWNSHIP 21 SOUTH, RANGE 23 EAST, NMPM

| 6  |    | 3      | 2   |    |
|----|----|--------|-----|----|
|    |    |        |     |    |
| 7  | 8  |        |     |    |
|    |    |        |     |    |
| 19 | 20 | 22     | 23  | 24 |
| 30 | 29 | <br>27 | 26  | 25 |
| 31 | 32 | <br>   | -35 | 36 |