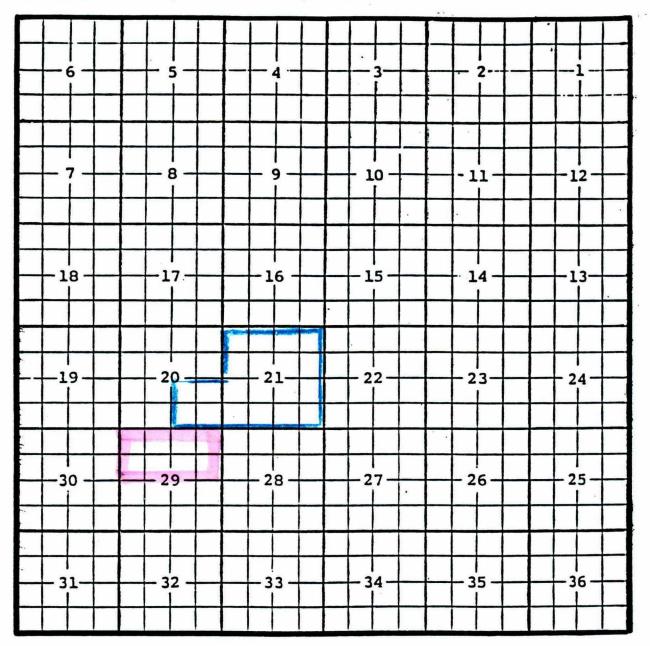

Eddy County, New Mexico Cedar Lake Reef; Strawn Oil Pool TOWNSHIP 17 SOUTH, RANGE 30 EAST, NMPM

Purpose: One completed oil well capable of producing.

EOG Resources, Inc., Oak Lake '25' Federal #1 Location: Unit D, Sec. 25, Township 17 South, Range 30 East, NMPM Completed 02/12/01 in the Strawn formation. Top of perforations: 10,240'.