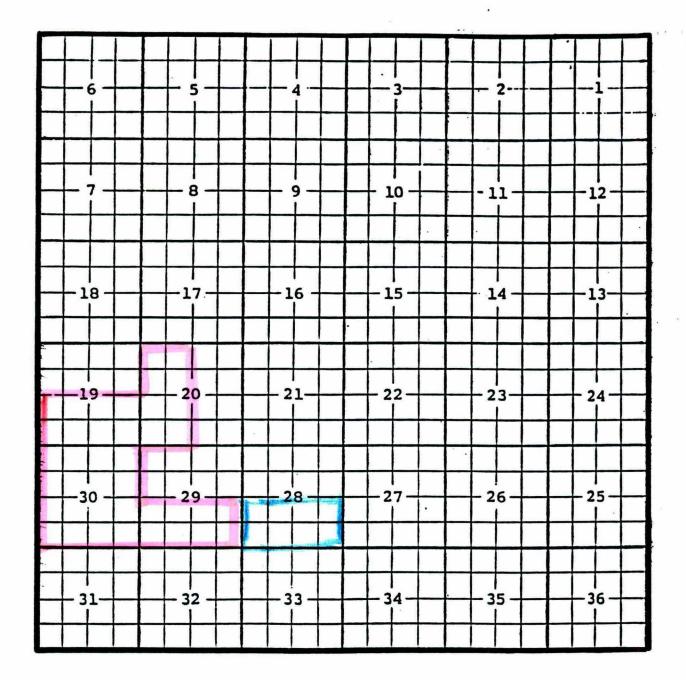

### Eddy County, New Mexico Artesia; Glorieta-Yeso Oil Pool TOWNSHIP 17 SOUTH, RANGE 28 EAST, NMPM

Purpose: Three completed oil wells capable of producing in the Glorieta-Yeso formation.

- SDX Resources, Inc., Tigner State #1 Location: Unit L, Sec. 28, Township 17 South, Range 28 East, NMPM Completed 03/17/01, Top of perforations: 3426'.
- SDX Resources, Inc., 65Enron State #1 Location: Unit C, Sec. 32, Township 17 South, Range 28 East, NMPM Completed 07/01/01, Top of perforations: 3456'.
- Marbob Energy Corporation, 'D' State #19 Location: Unit J, Sec. 34, Township 17 South, Range 18 East, NMPM Completed 04/05/01 Top perforations: 3942'.