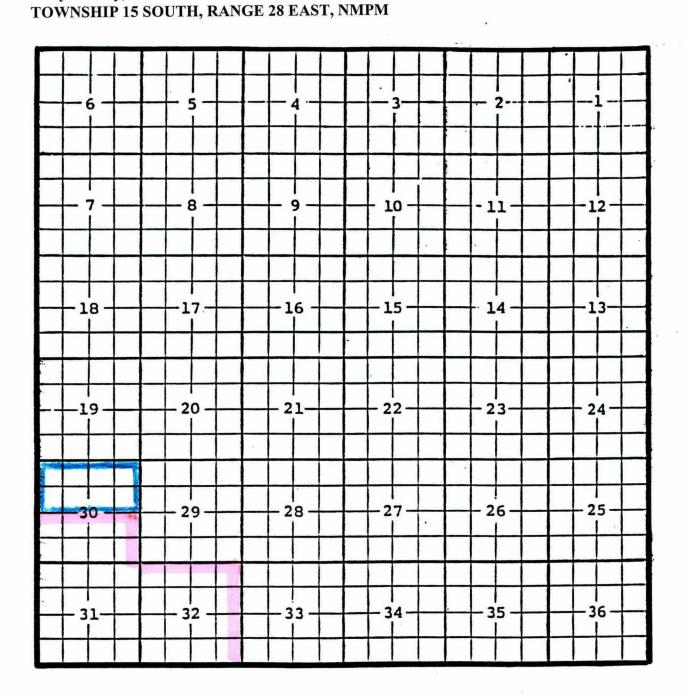

Chaves Eddy County, New Mexico

1

Diamond Mound; Morrow Gas Pool

Purpose: One completed gas well capable producing.

Matador Operating Company, Foran '30' Federal #2 Location: Unit D, Sec. 30, Township 15 South, Range 28 East, NMPM Completed 03/22/01 in the Morrow formation. Top of perforations: 8898'.