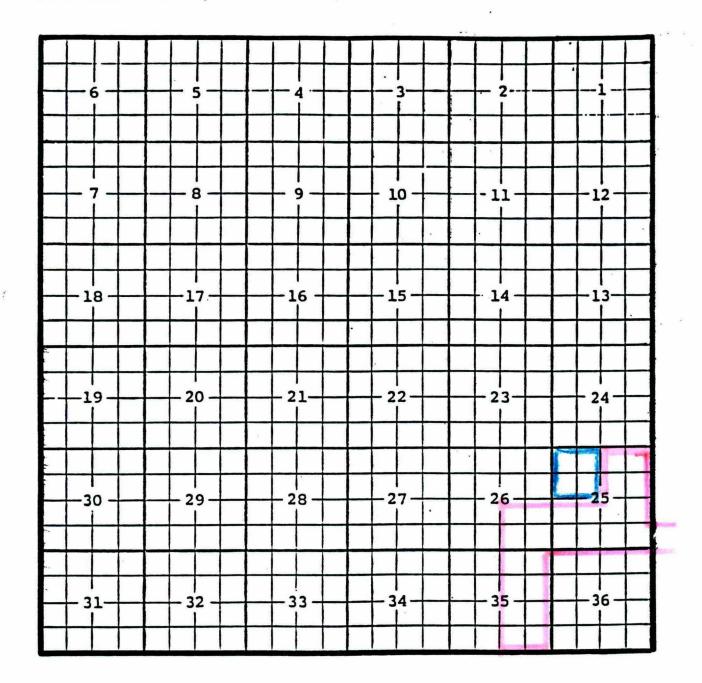

Eddy County, New Mexico Carlsbad; Morrow, South Gas Pool TOWNSHIP 22 SOUTH, RANGE 27 EAST, NMPM

Purpose: One completed gas well capable of producing.

Marbob Energy Corporation, CCAP State Com. #2 Location: Unit O, Sec. 16, Township 22 South, Range 27 East, NMPM Completed 05/12/01 in the Morrow formation Top of perfs: 11,639'.