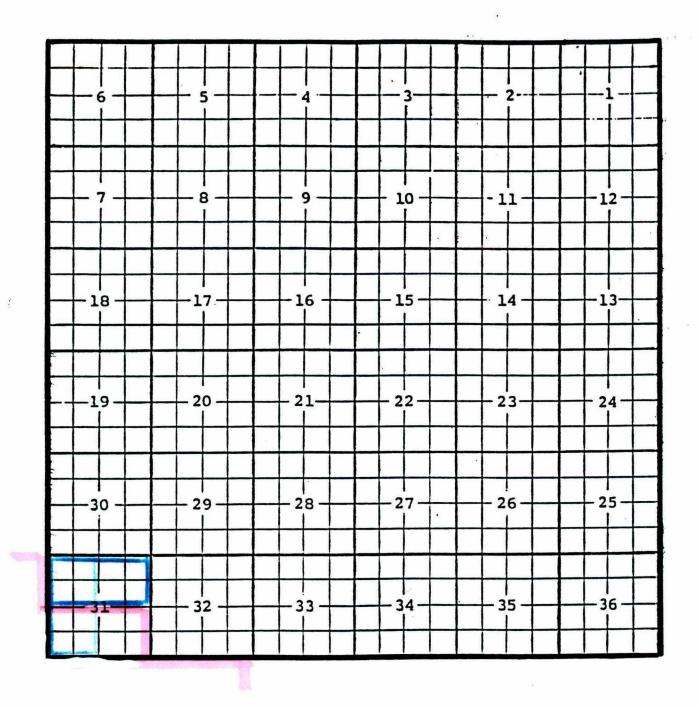

Chaves Eddy County, New Mexico

1

Diamond Mound; Morrow Gas Pool

Purpose: One completed gas well capable producing.

Matador Operating Company, Foran '30' Federal #2 Location: Unit D, Sec. 30, Township 15 South, Range 28 East, NMPM Completed 03/22/01 in the Morrow formation. Top of perforations: 8898'.