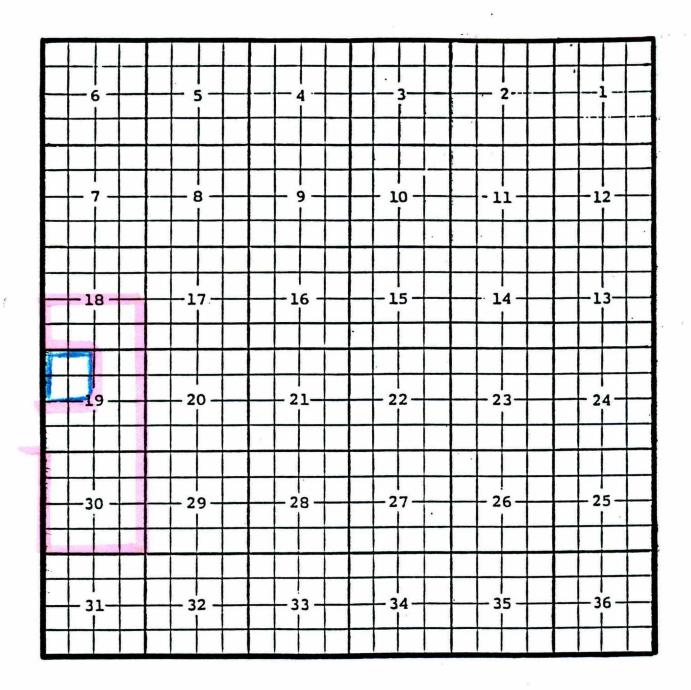

Eddy County, New MexicoHackberry; Morrow, North Gas PoolTOWNHSIP 19 SOUTH, RANGE 31 EAST, NMPM

Purpose: One completed gas well capable of producing.

OXY USA WTP Limited Partnership, Hackberry '6' Federal Com. #2 Location: Lot 6, Sec. 6, Township 19 South, Range 31 East, NMPM Completed 04/05/01 in the Morrow formation Top of perforations: 11,920'.