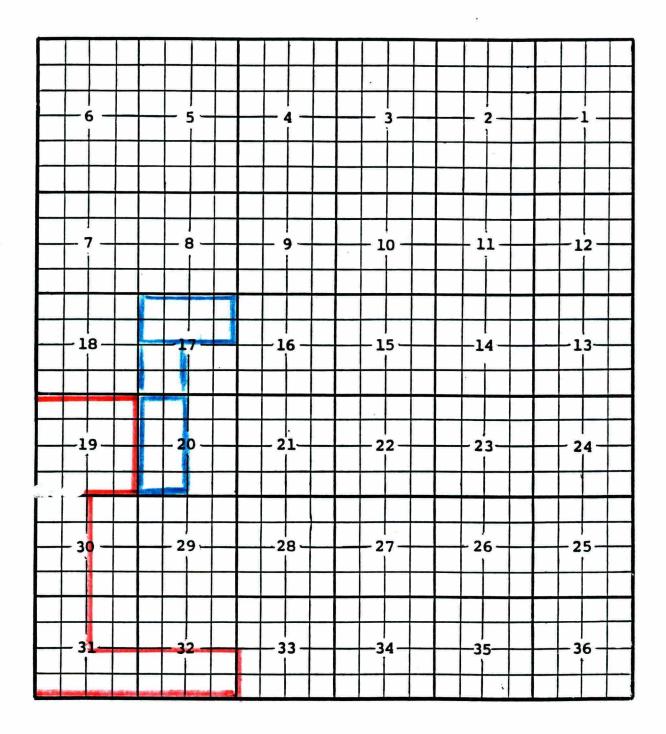

Chaves Eddy County, New Mexico

1

Diamond Mound; Morrow Gas Pool

Purpose: One completed gas well capable producing.

Matador Operating Company, Foran '30' Federal #2 Location: Unit D, Sec. 30, Township 15 South, Range 28 East, NMPM Completed 03/22/01 in the Morrow formation. Top of perforations: 8898'.