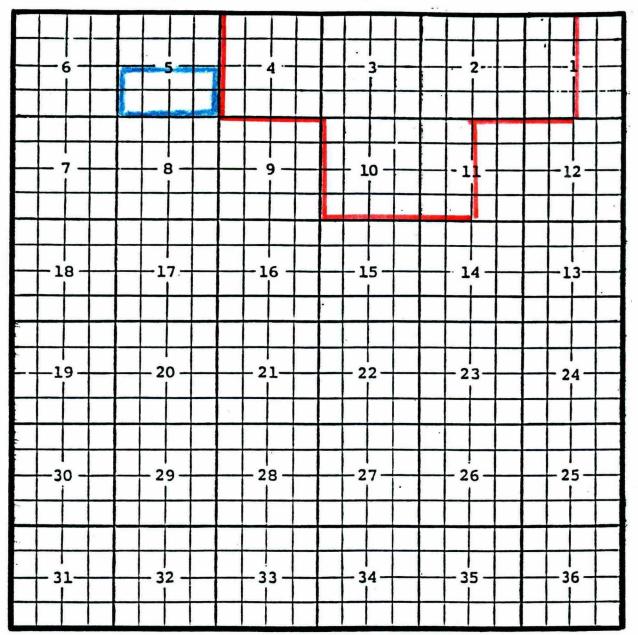

Eddy County, New Mexico Crow Flats; Strawn Gas Pool TOWNSHIP 16 SOUTH, RANGE 28 EAST, NMPM

Purpose: One completed gas well capable of producing.

Devon SFS Operating, Inc., Crow Flat '20' Federal Com. #1 Location: Unit K, Sec. 20, Township 16 South, Range 28 East, NMPM Completed 5/18/01 in the Strawn formation. Top of perforations: 8800'.

Eddy County, New Mexico Crow Flats; Morrow Gas Pool TOWNSHIP 16 SOUTH, RANGE 28 EAST, NMPM

Purpose: Two completed gas wells capable of producing.

- Mack Energy Corporation, Barbary '17' Com. #1 Location: Unit C, Sec. 17, Township 16 South, Range 28 East, NMPM Completed 4/17/01 in the Morrow formation. Top of perforations: 9194'.
- Devon SF Operating, Inc., Crow Flat '20' Federal Com. #1 Location: Unit K, Sec. 20, Township 16 South, Range 28 East, NMPM Completed 5/18/01 in the Morrow formation Top of perforations: 8800'.