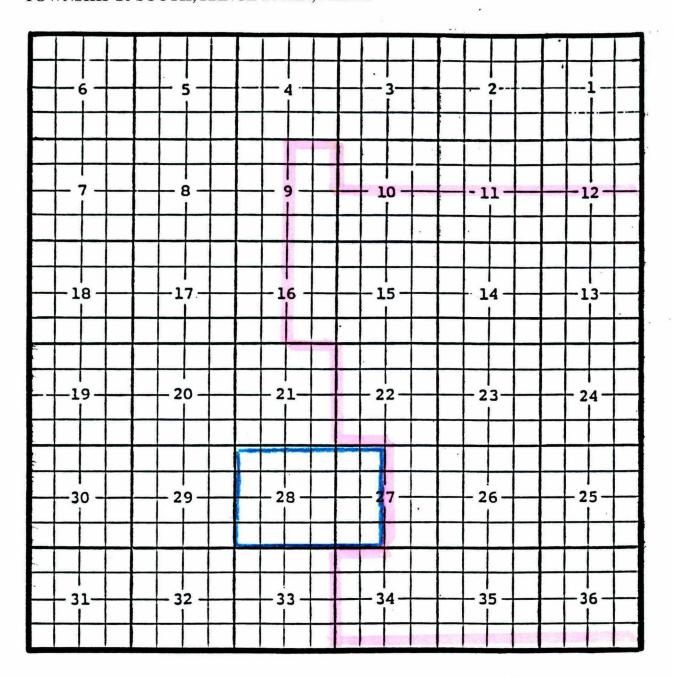

Chaves Eddy County, New Mexico

1

Diamond Mound; Morrow Gas Pool

Purpose: One completed gas well capable producing.

Matador Operating Company, Foran '30' Federal #2 Location: Unit D, Sec. 30, Township 15 South, Range 28 East, NMPM Completed 03/22/01 in the Morrow formation. Top of perforations: 8898'.