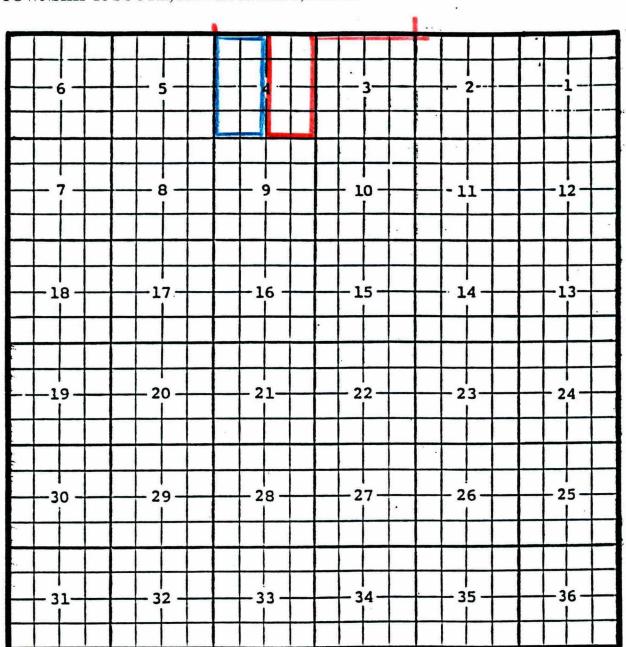

Eddy County, New MexicoCrow Flats; Wolfcamp Oil PoolTOWNSHIP 16 SOUTH, RANGE 28 EAST, NMPM

Purpose: One completed oil well capable of producing.

Mack Energy Corporation, Elk '22' Federal #1 Location: Unit D, Sec. 22, Township 16 South, Range 28 East, NMPM Completed 05/23/01 in the Wolfcamp formation. Top of perforations: 6528'. Chaves County, New Mexico TOWNSHIP 8 SOUTH, RANGE 26 East, NMPM

Eddy County, New Mexico Crow Flats; Morrow Gas Pool TOWNSHIP 16 SOUTH, RANGE 28 EAST, NMPM

Purpose: Two completed gas wells capable of producing.

- Mack Energy Corporation, Barbary '17' Com. #1 Location: Unit C, Sec. 17, Township 16 South, Range 28 East, NMPM Completed 4/17/01 in the Morrow formation. Top of perforations: 9194'.
- Devon SF Operating, Inc., Crow Flat '20' Federal Com. #1 Location: Unit K, Sec. 20, Township 16 South, Range 28 East, NMPM Completed 5/18/01 in the Morrow formation Top of perforations: 8800'.