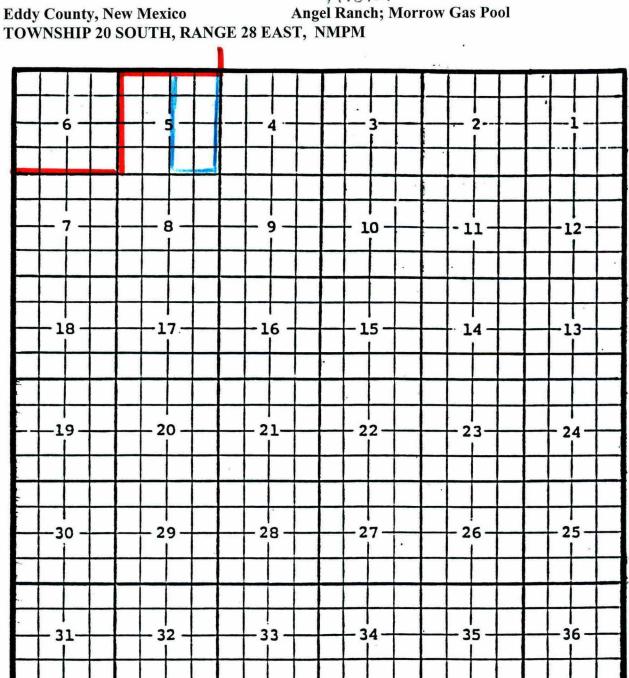

1

ATC/14-

Purpose: One gas well capable of producing. Mewbourne Oil Company, Burton Flat '5' Federal #4 Location: Unit P, Sec. 5, Township 20 South, Range 28 East, NMPM Completed 05/13/01 in the Morrow formation Top of perfs: 10,676'.