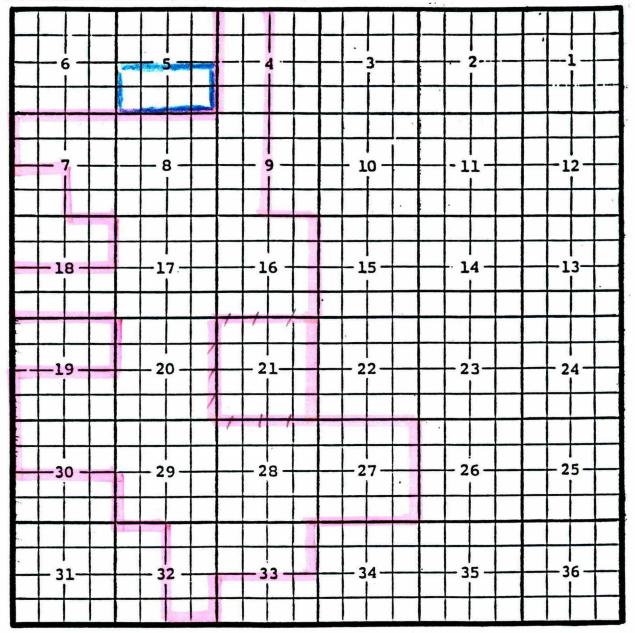

Chaves County, New Mexico Foor Ranch; Pre-Permian Gas Pool TOWNHSIP 9 SOUTH, RANGE 26 EAST, NMPM

Purpose: Two completed gas wells capable of producing and completed by Yates Petroleum Corporation.

 Vegas 'AVT' State Com. #1 Location: Unit K, Sec. 22, Township 9 South, Range 26 East, NMPM Completed 04/05/01 in the Cisco formation. Top of perforations: 5696'.

 Ultra 'UA' State Com. #2 Location: Unit H, Sec. 32, Township 9 South, Range 26 East, NMPM Completed 01/09/2001 in the Ordovician formation. Top of perforations: 5888'.

1

Chaves County, NM Foor Ranch; Wolfcamp, North Gas Pool TOWNSHIP 9 SOUTH, RANGE 26 EAST, NMPM

Purpose: Two completed gas wells capable of producing and completed by Yates Petroleum Corporation in the Wolfcamp formation.

• Avenue 'AVU' State #1

:

Location: Unit I, Sec. 21, Township 9 South, Range 26 East, NMPM Completed 11/30/00, top of perfs: 5380'.

• Vista 'AVS' State #1

Location: Unit A, Sec. 21, Township 9 South, Range 26 East, NMPM Completed 11/17/00, top of perfs: 5362'.