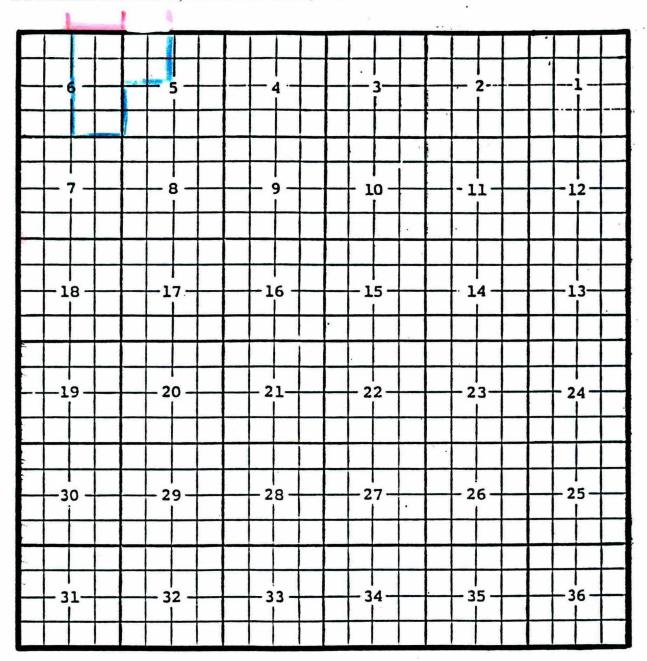

Chaves County, New Mexico Foor Ranch; Wolfcamp Oil Pool TOWNSHIP 9 SOUTH, RANGE 26 EAST, NMPM

Purpose: One completed gas well capable producing.

Yates Petroleum Corporation, Zane 'ABS' Federal Com. #3 Location: Unit G, Sec. 15, Township 9 South, Range 26 East, NMPM Completed 11/20/00 in the Wolfcamp formation. Top of perforations: 5440'.

Chaves County, New Mexico Rock Schoolhouse; Wolfcamp Gas Pool TOWNSHIP 8 SOUTH, RANGE 26 EAST, NMPM

Purpose: One completed gas well capable of producing.

1

Yates Petroleum Corporation, Kershaw 'UE' #2 Location: Unit O, Sec. 19, Township 8 South, Range 26 East, NMPM Completed 9/13/00 in the Wolfcamp formation. Top of perfs: 4952'.