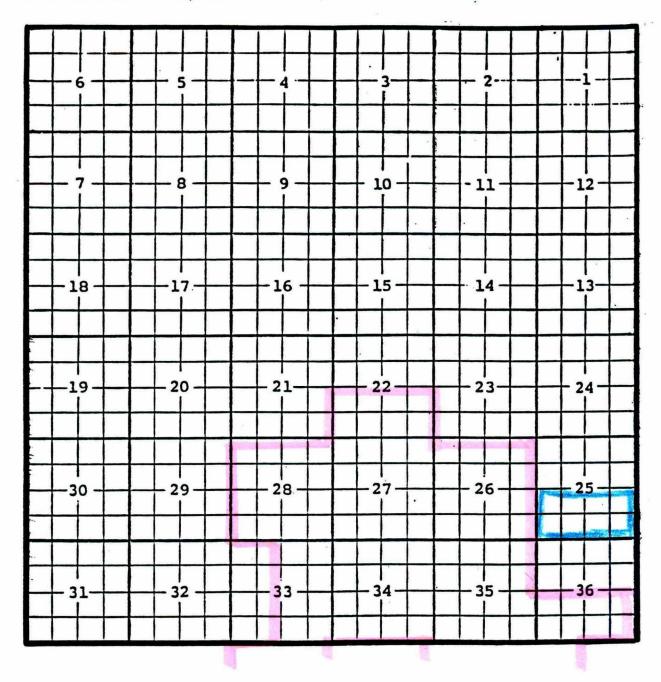

Eddy County, New Mexico Cedar Lake Reef; Strawn Oil Pool TOWNSHIP 17 SOUTH, RANGE 30 EAST, NMPM

Purpose: One completed oil well capable of producing.

EOG Resources, Inc., Oak Lake '25' Federal #1 Location: Unit D, Sec. 25, Township 17 South, Range 30 East, NMPM Completed 02/12/01 in the Strawn formation. Top of perforations: 10,240'.