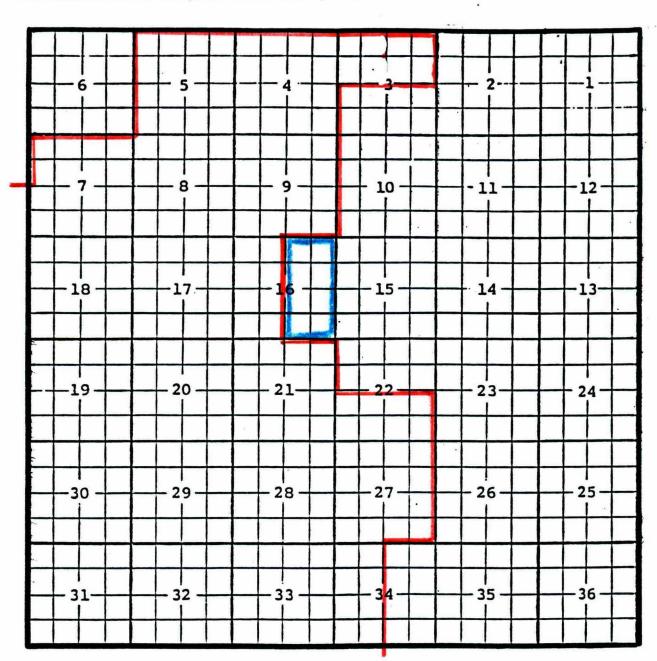

Eddy County, New Mexico Cedar Lake Reef; Strawn Oil Pool TOWNSHIP 17 SOUTH, RANGE 30 EAST, NMPM

Purpose: One completed oil well capable of producing.

EOG Resources, Inc., Oak Lake '25' Federal #1 Location: Unit D, Sec. 25, Township 17 South, Range 30 East, NMPM Completed 02/12/01 in the Strawn formation. Top of perforations: 10,240'.