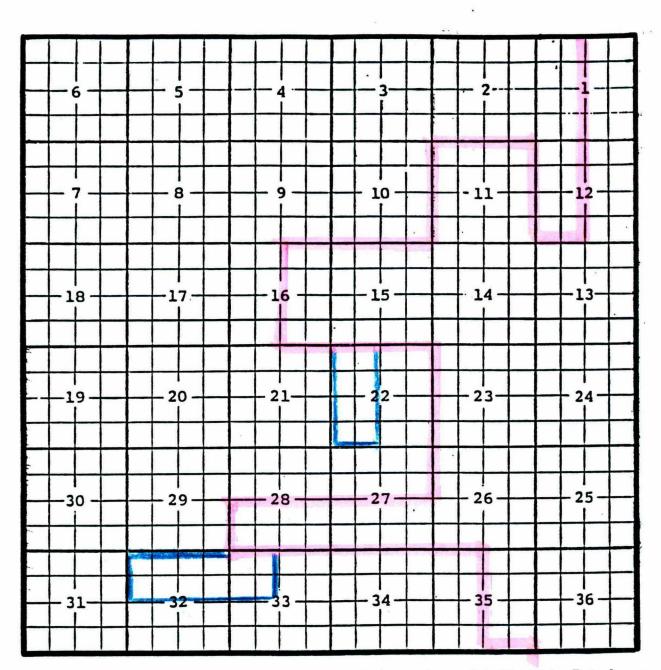

### Eddy County, New Mexico Indian Basin; Morrow, East Gas Pool TOWNSHIP 21 SOUTH, RANGE 23 EAST, NMPM

| 6  |    | 3      | 2   |    |
|----|----|--------|-----|----|
|    |    |        |     |    |
| 7  | 8  |        |     |    |
|    |    |        |     |    |
| 19 | 20 | 22     | 23  | 24 |
| 30 | 29 | <br>27 | 26  | 25 |
| 31 | 32 | <br>   | -35 | 36 |