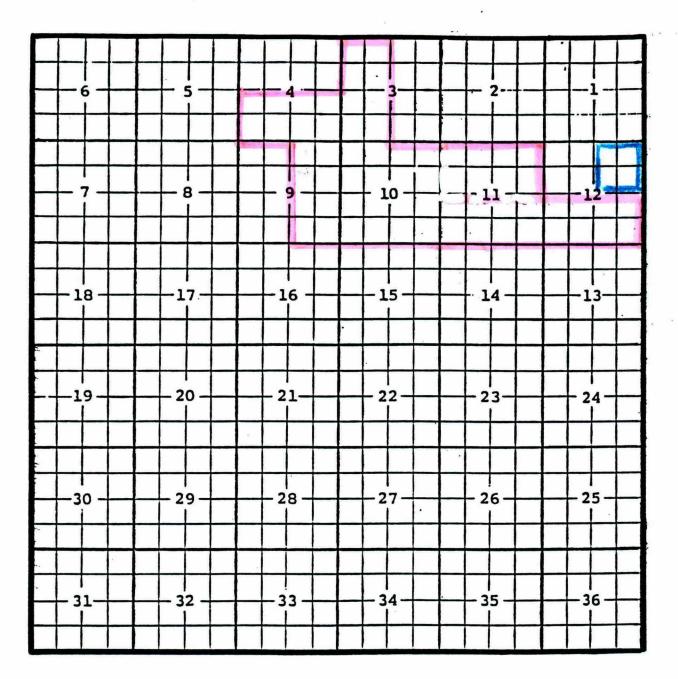

Eddy County, New MexicoCrow Flats; Wolfcamp Oil PoolTOWNSHIP 16 SOUTH, RANGE 28 EAST, NMPM

Purpose: One completed oil well capable of producing.

Mack Energy Corporation, Elk '22' Federal #1 Location: Unit D, Sec. 22, Township 16 South, Range 28 East, NMPM Completed 05/23/01 in the Wolfcamp formation. Top of perforations: 6528'. Chaves County, New Mexico TOWNSHIP 8 SOUTH, RANGE 26 East, NMPM