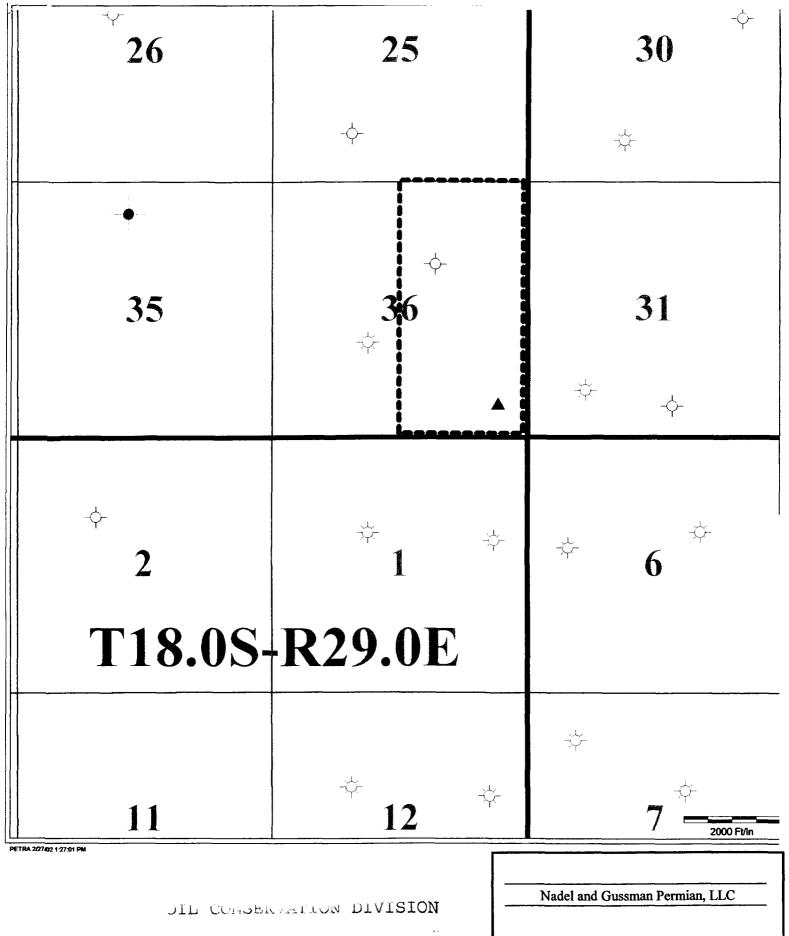

CASE NUMBER EXHIBIT

Kodiak State No. 1 E/2 Section 36-T17S-R29E Eddy County, NM

SHJ

2/2002

| 1.                    | NE'4NE'4 §36:                                                                                                                                 |                                             |
|-----------------------|-----------------------------------------------------------------------------------------------------------------------------------------------|---------------------------------------------|
|                       | Phillips Petroleum Company and<br>Southwestern Energy Production Company                                                                      | 100%                                        |
| 2.                    | <u>NWANEY §36</u> :                                                                                                                           |                                             |
|                       | Phillips Petroleum Company and<br>Southwestern Energy Production Company                                                                      | 100%                                        |
| 3.                    | SHNEY and NYSEY §36:                                                                                                                          |                                             |
|                       | Nadel and Gussman Permian, L.L.C.                                                                                                             | 100%                                        |
| 4.                    | SWWSEW §36:                                                                                                                                   |                                             |
|                       | EOG Resources, Inc.<br>Westway Petroleum owns                                                                                                 | 87.5%<br>12.5%                              |
| 5.                    | <u>SEXSEX §36</u> :                                                                                                                           |                                             |
|                       | Phillips Petroleum Company and<br>Southwestern Energy Production Company                                                                      | 100%                                        |
| <u>Inte</u>           | rests in E½ §36:                                                                                                                              |                                             |
|                       | Phillips Petroleum Company and Southwestern Energy Production Company Nadel and Gussman Permian, L.L.C. EOG Resources, Inc. Westway Petroleum | 37.5000%<br>50.0000%<br>10.9375%<br>1.5625% |
| Interests in SEX §36: |                                                                                                                                               |                                             |

Phillips Petroleum Company and
Southwestern Energy Production Company
Nadel and Gussman Permian, L.L.C.
EOG Resources, Inc.

Westway Petroleum

25.000% 50.000% 21.875%

3.125%