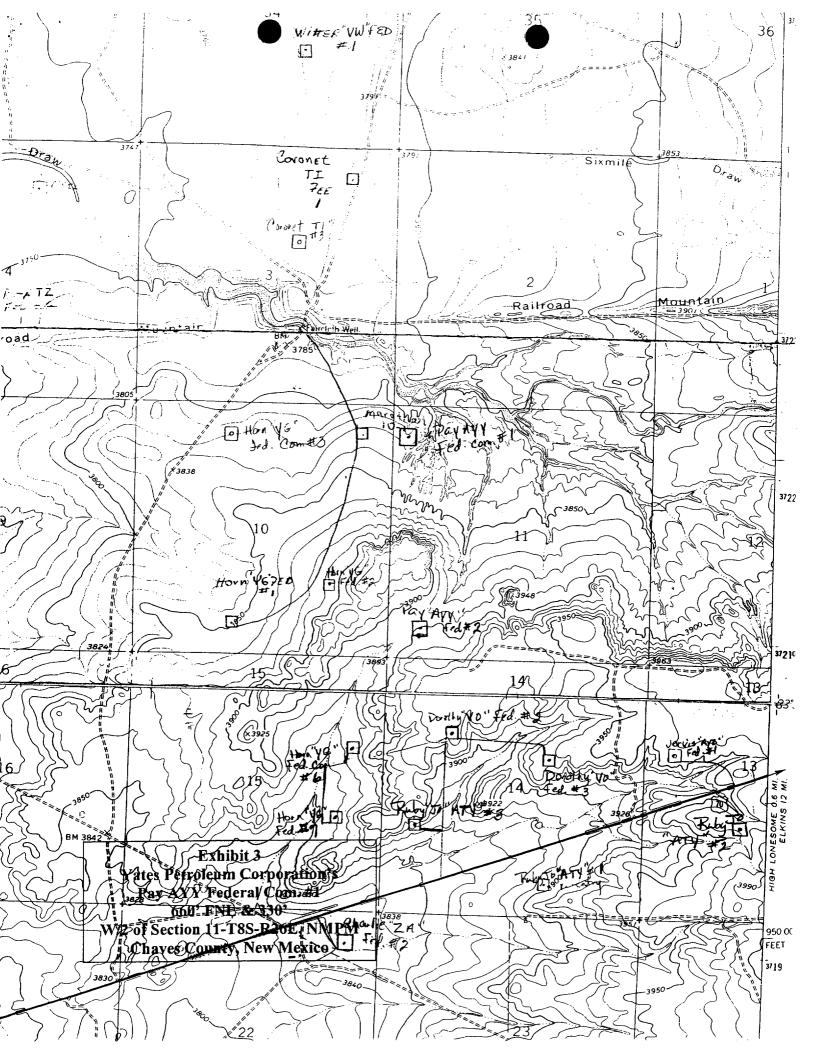

- a) The proposed location is moved the minimal distance unorthodox off of the West line in order to have a topographically acceptable location and avoid the drainage ravine. (See Exhibit 3, Topo Map)
- b) The proposed location still has the possibility to encounter the primary objective formation before the dolomite zeros out. (See Exhibit 4, Geological Explanation)
- c) The Bureau of Land Management strongly disagreed with the legal location at 660' FNL and 660' FWL and recommended that we move the location to 660' FNL and 230' FWL in order to avoid the surface issues.
- 4) The subject well is to be drilled at an unorthodox location in an attempt to establish production from the lease in order to prevent drainage of the lease from the Railroad State #2 drilled at a location 660' feet from the South line and 660' from the West line, Section 2, Township 8 South, Range 26 East, NMPM.
- 5) The leases that are encroached on to the West are identified on Exhibit 1 and the owners are identified on Exhibit 5. Some waivers have been obtained from affected persons as defined by 19 NMAC 15.N.1207.A.2 and are included herein, any additional waivers will be forwarded upon receipt. (See Exhibit # 1 and #5, enclosed waivers)
- 6) In the event the Ordovician formation is not capable of commercial production in this well, then Yates intends to test all potential productive zones up hole and request this order approve the location for any productive zone for a 320 acre spacing unit, or 160 acre spacing unit as determined by the completion under the Commission's rules.

TREASURER

S. P. YATES

Pay "AYY" Federal Com #1 660 FNL & 330 FWL 11-8S-26E

The Pay "AYY" Federal Com #1 needs to be at an unorthodox location for two reasons. The first reason is that the topography influences the location. Any location to the east of our proposed well would be in a drainage ravine. The second more important reason is that the Silurian-Devonian dolomite thins toward the east. Looking at the gross thickness of the Silurian-Devonian Plat, the deep wells that have penetrations into the dolomite to the northwest and southwest have thicker sections of dolomite. These wells are: the Horn #1 at 220', the Horn #2 at 100+', the Jasper #3 at 130+', and the Percentage #1 at 74'. The Railroad State #2 which is north-northeast of our Pay #1 location has already thinned to 30' in the dolomite from the Percentage well which is 74' to the west. The Railroad State #2 further emphasizes that moving a location farther east of our proposed location increases the risks of encountering zero dolomite.