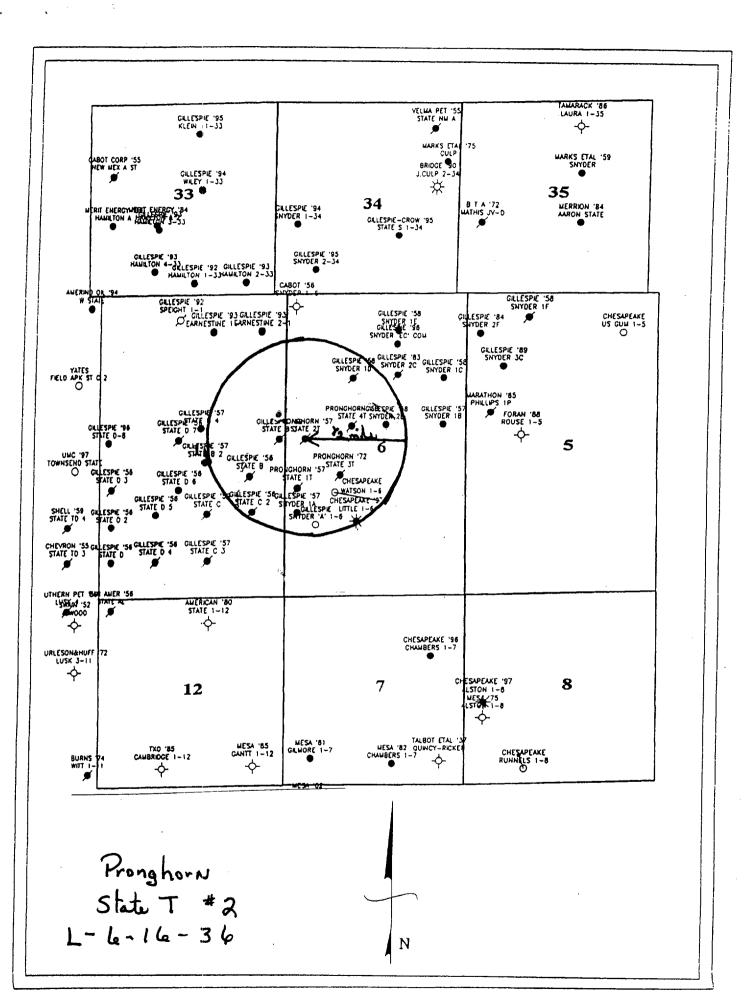

imum injection pressure of 1000 psig.
  - 4) Produced water from the area, see attached water analysis.
  - 5) Attached analysis.
- VIII. The proposed disposal formation is interbedded shale and limestone.

The primary geologic name is the San Andres and Glorietta formation which we plan to inject from approximately 6000' to 6200'.

The fresh water formation in this area is the Ogallala which ranges in thickness from top of H20 at 60' to the base of the fresh water at 240'.

- IX. Acid as needed.
- X. Previously submitted.
- XI. Attached.
- XII. I, G.A. Baber, have examined available geologic and engineering data and find no evidence of open faults or any other hydrologic connection between the disposal zone and any underground source of drinking water pertaining to this well.

Signature





Pronghorn State T #2 L-le-1le-36



# Application for Disposal

| Well State 1T State 2T State 3T State 4T State B3 Snyder 2B State B1 State C2 Snyder 1A State C2 Snyder A Comm Little 1-6 Snyder D*  Snyder D*