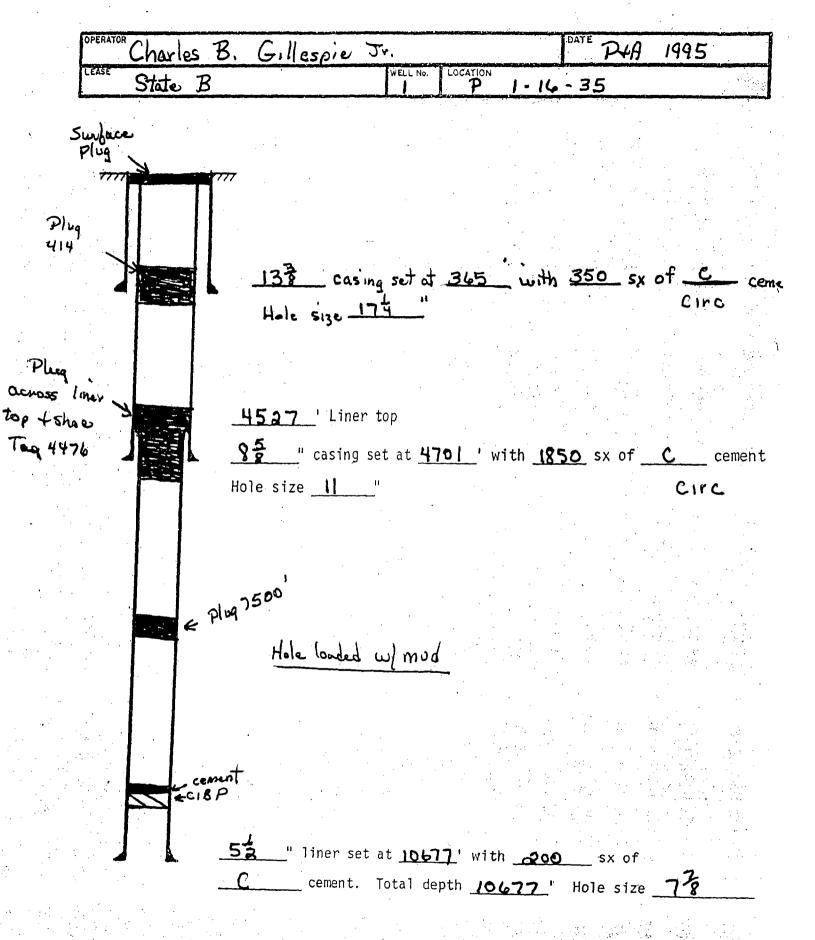

# Charles B. Gillespie, Jr., State B #1-P, Sect. 1

Drilled 1956 as an oil well in the Wolfcamp, well P & A 1995.

| HOLE                                   | CSG          | <b>DEPTH</b>  | <b>CEMENT</b> |  |  |
|----------------------------------------|--------------|---------------|---------------|--|--|
| 17 1/4"                                | 13 3/8"      | 365'          | 350 sx        |  |  |
| 11"                                    | 8 5/8"       | 4701'         | 1850 sx       |  |  |
| 7 7/8"                                 | 5 1/2" liner | 4527'/10,677' | 200 sx        |  |  |
| Well bore schematic of P & A attached. |              |               |               |  |  |