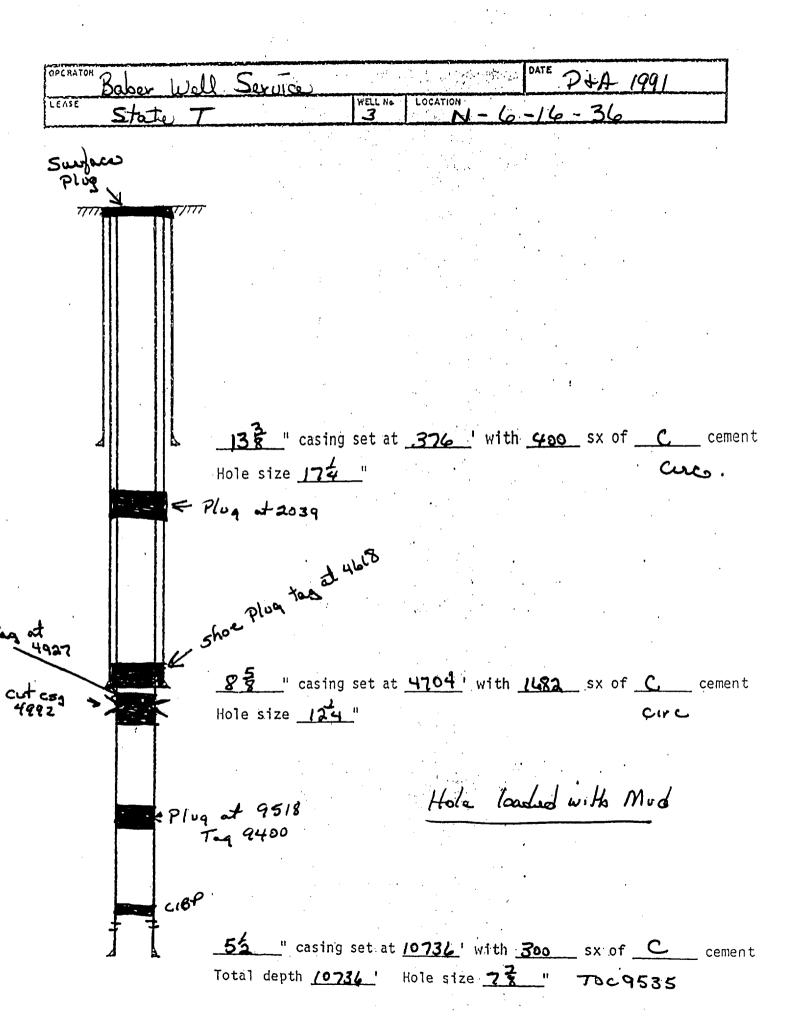

# Pronghorn Management Corp., State T #3-N, Sect. 6

Drilled 1958 as an oil producer in the Wolfcamp, well inactive.

| HOLE        | <b>CSG</b>    | <b>DEPTH</b> | <b>CEMENT</b> |           |
|-------------|---------------|--------------|---------------|-----------|
| 17 1/4"     | 13 3/8"       | 376'         | 400 sx        | circ.     |
| 12 1/4"     | 8 5/8"        | 4704'        | 1682 sx       | circ.     |
| 7 7/8"      | 5 1/2"        | 10,736'      | 300 sx        | TOC 9535' |
| P & A filed | on this well. |              |               |           |