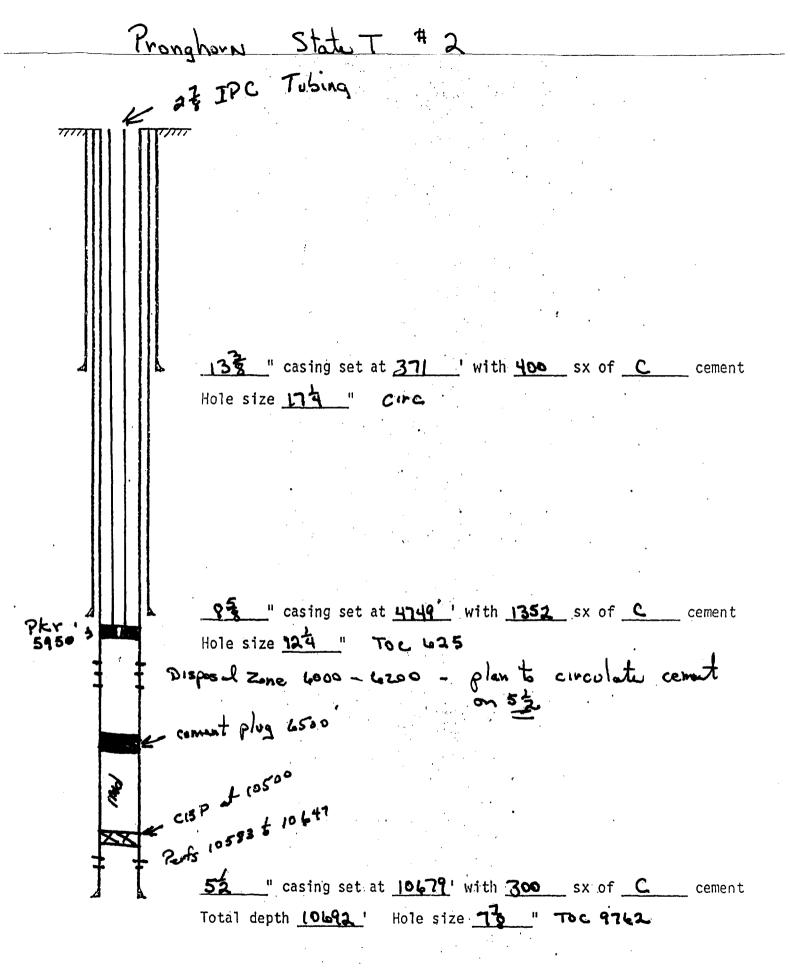

| WEIT NAME & NITHORED. C++, T # 2                                                                                                                                                                                                                                                                                                                                                                                                                                                                                                                                                                                                                                                                                                                                                                                                                                                                                                                                                                                                                                                                                                                                                                                                                                                                                                                                                                                                                                                                                                                                                                                                                                                                                                                                                                                                                                                                                                                                                                                                                                                                                               |                       |                                          |                                   |
|--------------------------------------------------------------------------------------------------------------------------------------------------------------------------------------------------------------------------------------------------------------------------------------------------------------------------------------------------------------------------------------------------------------------------------------------------------------------------------------------------------------------------------------------------------------------------------------------------------------------------------------------------------------------------------------------------------------------------------------------------------------------------------------------------------------------------------------------------------------------------------------------------------------------------------------------------------------------------------------------------------------------------------------------------------------------------------------------------------------------------------------------------------------------------------------------------------------------------------------------------------------------------------------------------------------------------------------------------------------------------------------------------------------------------------------------------------------------------------------------------------------------------------------------------------------------------------------------------------------------------------------------------------------------------------------------------------------------------------------------------------------------------------------------------------------------------------------------------------------------------------------------------------------------------------------------------------------------------------------------------------------------------------------------------------------------------------------------------------------------------------|-----------------------|------------------------------------------|-----------------------------------|
| , cero                                                                                                                                                                                                                                                                                                                                                                                                                                                                                                                                                                                                                                                                                                                                                                                                                                                                                                                                                                                                                                                                                                                                                                                                                                                                                                                                                                                                                                                                                                                                                                                                                                                                                                                                                                                                                                                                                                                                                                                                                                                                                                                         |                       |                                          |                                   |
| WELL LOCATION: 4345 5 500 W                                                                                                                                                                                                                                                                                                                                                                                                                                                                                                                                                                                                                                                                                                                                                                                                                                                                                                                                                                                                                                                                                                                                                                                                                                                                                                                                                                                                                                                                                                                                                                                                                                                                                                                                                                                                                                                                                                                                                                                                                                                                                                    | 9 7                   | 16                                       | 36                                |
| FOOTAGE LOCATION                                                                                                                                                                                                                                                                                                                                                                                                                                                                                                                                                                                                                                                                                                                                                                                                                                                                                                                                                                                                                                                                                                                                                                                                                                                                                                                                                                                                                                                                                                                                                                                                                                                                                                                                                                                                                                                                                                                                                                                                                                                                                                               | UNIT LETTER SECTION   | ON TOWNSHIP                              | RANGE                             |
| WELLBORE SCHEMATIC                                                                                                                                                                                                                                                                                                                                                                                                                                                                                                                                                                                                                                                                                                                                                                                                                                                                                                                                                                                                                                                                                                                                                                                                                                                                                                                                                                                                                                                                                                                                                                                                                                                                                                                                                                                                                                                                                                                                                                                                                                                                                                             | WELLC                 | WELL CONSTRUCTION DATA<br>Surface Casing | ¥                                 |
| at IPC Tubung                                                                                                                                                                                                                                                                                                                                                                                                                                                                                                                                                                                                                                                                                                                                                                                                                                                                                                                                                                                                                                                                                                                                                                                                                                                                                                                                                                                                                                                                                                                                                                                                                                                                                                                                                                                                                                                                                                                                                                                                                                                                                                                  | Hole Size: 17 4       | Casing Size:                             | 400                               |
|                                                                                                                                                                                                                                                                                                                                                                                                                                                                                                                                                                                                                                                                                                                                                                                                                                                                                                                                                                                                                                                                                                                                                                                                                                                                                                                                                                                                                                                                                                                                                                                                                                                                                                                                                                                                                                                                                                                                                                                                                                                                                                                                | Cemented with: 400 SA | SX. Or                                   | ft3                               |
|                                                                                                                                                                                                                                                                                                                                                                                                                                                                                                                                                                                                                                                                                                                                                                                                                                                                                                                                                                                                                                                                                                                                                                                                                                                                                                                                                                                                                                                                                                                                                                                                                                                                                                                                                                                                                                                                                                                                                                                                                                                                                                                                | Top of Cement: Circ   | Method Determin                          | Method Determined: Ceman t Sur oc |
|                                                                                                                                                                                                                                                                                                                                                                                                                                                                                                                                                                                                                                                                                                                                                                                                                                                                                                                                                                                                                                                                                                                                                                                                                                                                                                                                                                                                                                                                                                                                                                                                                                                                                                                                                                                                                                                                                                                                                                                                                                                                                                                                |                       | Intermediate Casing                      | •                                 |
| Hole size 174 " Circ.                                                                                                                                                                                                                                                                                                                                                                                                                                                                                                                                                                                                                                                                                                                                                                                                                                                                                                                                                                                                                                                                                                                                                                                                                                                                                                                                                                                                                                                                                                                                                                                                                                                                                                                                                                                                                                                                                                                                                                                                                                                                                                          | Hole Size: 124        | Casing Size:                             | ;<br>;                            |
|                                                                                                                                                                                                                                                                                                                                                                                                                                                                                                                                                                                                                                                                                                                                                                                                                                                                                                                                                                                                                                                                                                                                                                                                                                                                                                                                                                                                                                                                                                                                                                                                                                                                                                                                                                                                                                                                                                                                                                                                                                                                                                                                | Cemented with: 1352   | sx. or                                   | $\mathbb{H}^3$                    |
|                                                                                                                                                                                                                                                                                                                                                                                                                                                                                                                                                                                                                                                                                                                                                                                                                                                                                                                                                                                                                                                                                                                                                                                                                                                                                                                                                                                                                                                                                                                                                                                                                                                                                                                                                                                                                                                                                                                                                                                                                                                                                                                                | Top of Cement: 625    | Method Determined:                       | ned: 75                           |
| Ok                                                                                                                                                                                                                                                                                                                                                                                                                                                                                                                                                                                                                                                                                                                                                                                                                                                                                                                                                                                                                                                                                                                                                                                                                                                                                                                                                                                                                                                                                                                                                                                                                                                                                                                                                                                                                                                                                                                                                                                                                                                                                                                             | , •                   | Production Casing                        |                                   |
| Sièse? Hole size 124 " Tou 125  Disposed Zone 1000 - 1220 - plant circulate connect  A plant 1550                                                                                                                                                                                                                                                                                                                                                                                                                                                                                                                                                                                                                                                                                                                                                                                                                                                                                                                                                                                                                                                                                                                                                                                                                                                                                                                                                                                                                                                                                                                                                                                                                                                                                                                                                                                                                                                                                                                                                                                                                              | Hole Size: 7%         | Casing Size:                             | . vs                              |
| a de la companya de l | Cemented with: 300    | SX. or                                   | ff.                               |
| ( 10 pt 10 pt 10 pt 1                                                                                                                                                                                                                                                                                                                                                                                                                                                                                                                                                                                                                                                                                                                                                                                                                                                                                                                                                                                                                                                                                                                                                                                                                                                                                                                                                                                                                                                                                                                                                                                                                                                                                                                                                                                                                                                                                                                                                                                                                                                                                                          | Top of Cement: 9762   | Method Determined:                       | ned: 75                           |
| Sh " casing set at 1067f with 300 sx of C cenent                                                                                                                                                                                                                                                                                                                                                                                                                                                                                                                                                                                                                                                                                                                                                                                                                                                                                                                                                                                                                                                                                                                                                                                                                                                                                                                                                                                                                                                                                                                                                                                                                                                                                                                                                                                                                                                                                                                                                                                                                                                                               | Total Depth:          |                                          |                                   |
| Total depth 10482, Hole size 13 " Toc. 9742                                                                                                                                                                                                                                                                                                                                                                                                                                                                                                                                                                                                                                                                                                                                                                                                                                                                                                                                                                                                                                                                                                                                                                                                                                                                                                                                                                                                                                                                                                                                                                                                                                                                                                                                                                                                                                                                                                                                                                                                                                                                                    | ••                    | Injection Interval                       | -                                 |
|                                                                                                                                                                                                                                                                                                                                                                                                                                                                                                                                                                                                                                                                                                                                                                                                                                                                                                                                                                                                                                                                                                                                                                                                                                                                                                                                                                                                                                                                                                                                                                                                                                                                                                                                                                                                                                                                                                                                                                                                                                                                                                                                | (2000)                | feet to 62.00                            | Q                                 |
|                                                                                                                                                                                                                                                                                                                                                                                                                                                                                                                                                                                                                                                                                                                                                                                                                                                                                                                                                                                                                                                                                                                                                                                                                                                                                                                                                                                                                                                                                                                                                                                                                                                                                                                                                                                                                                                                                                                                                                                                                                                                                                                                |                       |                                          | /<br>-                            |

# **ATTACHMENT TO APPLICATION C-108**

State T #2
Unit L, Sect. 6, T. 16 S., R. 36 E.
Lea Co., NM

- III. Well data information sheets attached.
- IV. No
- V. Map attached.
- VI. List of wells and data attached.
- VII. Proposed Operation
  - 1) Average daily injection volume is 1500 bls. per day.
  - 2) Closed system.
  - The average injection pressure is 500 psig with a maximum injection pressure of 1000 psig.
  - 4) Produced water from the area, see attached water analysis.
  - 5) Attached analysis.
- VIII. The proposed disposal formation is interbedded shale and limestone.

The primary geologic name is the San Andres and Glorietta formation which we plan to inject from approximately 6000' to 6200'.

The fresh water formation in this area is the Ogallala which ranges in thickness from top of H20 at 60' to the base of the fresh water at 240'.

# Pronghorn Management Corp., State T #2-L, Sect. 6

Drilled 1957 as a producer in the Wolfcamp, well inactive.

| HOLE          | CSG              | <b>DEPTH</b>      | <b>CEMENT</b> |           |
|---------------|------------------|-------------------|---------------|-----------|
| 17 1/4"       | 13 3/8"          | 371'              | 400 sx        | circ.     |
| 12 1/4"       | 8 5/8"           | 4749'             | 1352 sx       | TOC 625'  |
| 7 7/8"        | 5 1/2"           | 10,679'           | 300 sx        | TOC 9762' |
| P & A filed o | on this well, ap | oproval attached. |               |           |