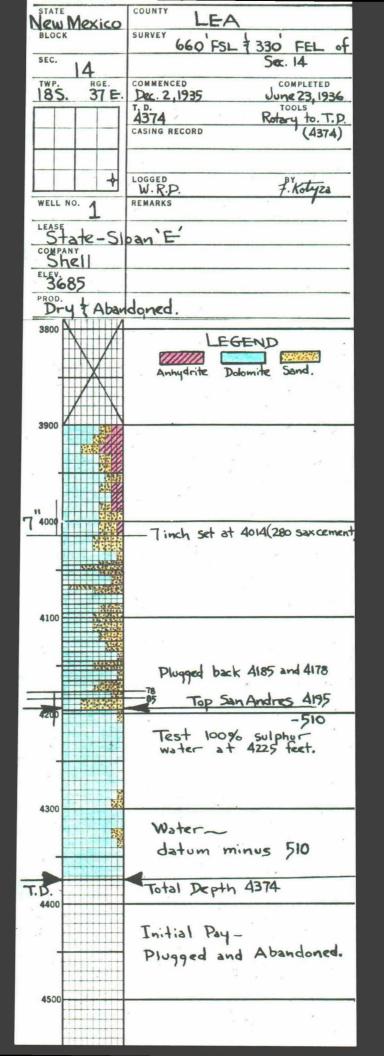

The Shell #IE Sloan State, SE/4 of the SE/4 Section 14, Township 18 South, Range 37 East established a water table for this section of the field when it encountered water in the top of the San Andres (white crystalline lime) at a sub sea datum of -510. The attached sample log and well history of the Shell #1 E Sloan State shows the top of the San Andres to be 4195 and at a depth of 4225 the well swabbed 100% sulphur water which could not be lowered. Since this well was drilled and abandoned in 1936 and since the Hobbs field is an excellent example of a water drive reservoir there is good reason to believe that the water table has risen to the estimated datum of -500 as indicated on the plat.

W. R. Donnell

whalanull

TESTS OF THE SAN ANDRES FORMATION IN THE SHELL #1 E SLOAN STATE - Taken from the original Shell Records

Location - 660' FSL and 330' FEL Section 14, T 18-S, R 37-E

Elevation - 3685'

Top San Andres (white crystalline lime) 4195 - 510

At total depth of 4225 well swabbed 100% sulphur water, could not lower with swab.

At total depth of 4271' packer at 4232' swabbed 100% sulphur water, could not lower with swab.

At total depth of 4374' packer at 4291' swabbed 100% sulphur water, could not lower with swab.

Before the oce of the State of n-m on the matter of the hearing called by the oil conservation commission of her hugues for the purpose of Considing: Case no. 306 The math of the application of C.H. Sweet for permission to drill an unorthodox location 1325 feet west of the last hime and bbo foot south of the north line, Section 23, Township 18 South, Range 37 East, In Pm Les Courty, hu mesico order of the Commission By the Commission This cause come on for hearing at 10 A.M., on September 13, 1951, before the oil Conservation Comme of her musico, hereinafter referred to so the "commissio," with Commission Director R.R. Spurmer sitting for the perpose of taking testimony only, upon the application of C.H. Sweet for permission to drill on an unorthodox location on lands in Lea Couty. NOW, on this day of September, 1951, the. Commission, a quorum being present, and haing considered all of the testing address and exhibits FINDS: (1). That due public notice having been give so required by law the Communion for Junates Tom of The Case and the subject matter thereof and the partie interested therein.