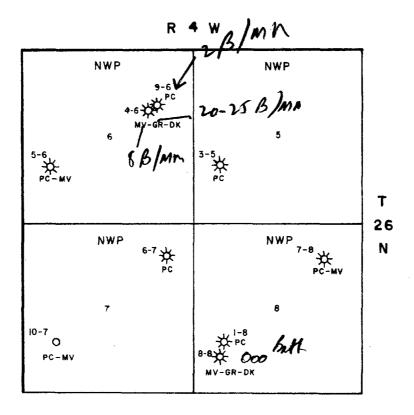

## GL ELEVATIONS

| Well | 1-8 | 6805.8 | Well | 7-8  | 7163              |
|------|-----|--------|------|------|-------------------|
| Well | 3-5 | 7291   | Well | 8-8  | 6915              |
| Well | 4-6 | 7149   | Well | 9-6  | 7150 <sup>1</sup> |
| Well | 5-6 | 7120'  | Well | 10-7 | 7186              |
| Well | 6-7 | 7097'  |      |      |                   |

## NORTHWEST PRODUCTION CORPORATION ALBUQUERQUE, NEW MEXICO

"N" LEASE
APPLICATION FOR PERMISSION TO
COMMINGLE LIQUID HYDROCARBON
PRODUCTION INTO ONE CENTRAL
TANK BATTERY

RIO ARRIBA COUNTY NEW MEXICO

JICARILLA CONTRACT

# 119

Drawn: W. H. McGehey
Approved: Ray Phillips

Scale I"= 3000'
Date 6-13-57