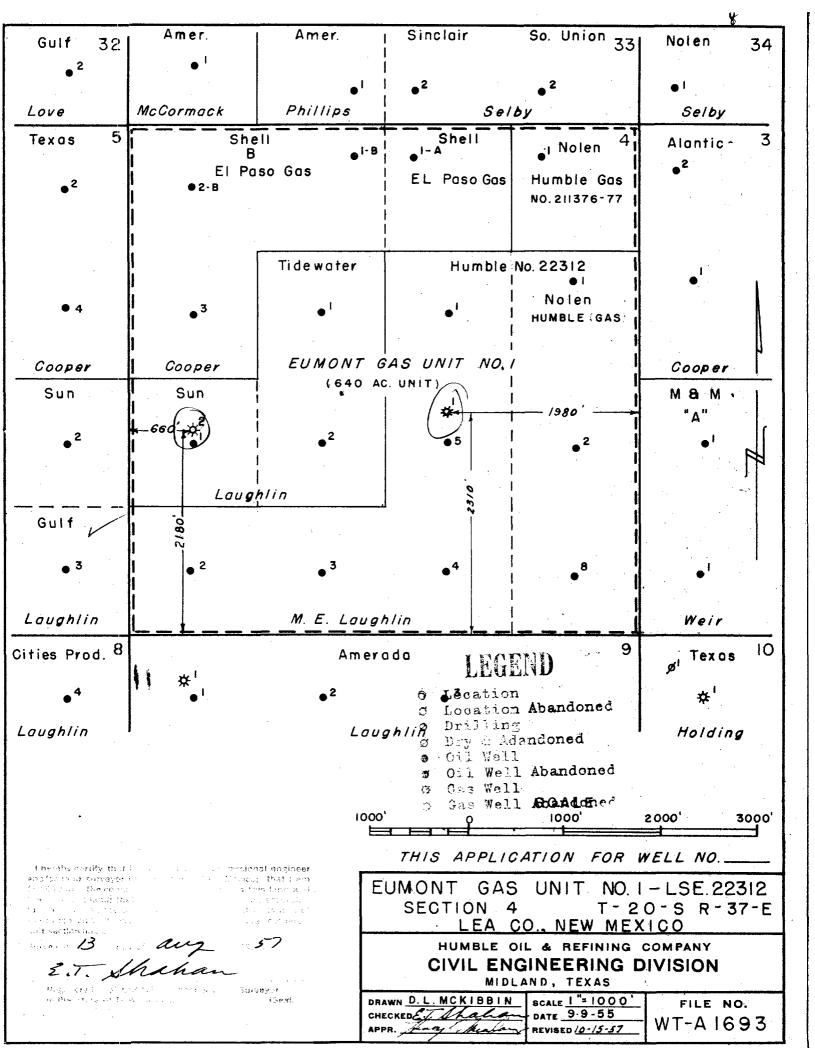

Re: Humble Oil & Refining Company Application for Two-Well 640-Acre Gas Proration Unit for its Eumont Gas Unit, Eumont Pool, Lea County, New Mexico

New Mexico Oil Conservation Commission Box 871 Santa Fe, New Mexico

Attention: Mr. A. L. Porter, Jr.

Gentlemen:

We forward herewith an application in triplicate for a two-well gas proration unit for Humble's Eumont Gas Unit No. 1, located in Section 4, Township 20 South, Range 37 East, Lea County, New Mexico.

#### Gentlemen:

Humble Oil & Refining Company respectfully requests administrative approval of a two-well gas proration unit for its Eumont Gas Unit No. 1. The unit consists of 640 acres, being Section 4, Township 20 South, Range 37 East, Lea County, New Mexico.

This unit was authorized originally on February 10, 1956 as a standard gas proration unit in the Eumont Gas Pool. Well No. 1 is located 2310 feet from the South line and 1980 feet from the East line of Section 4. This well is incapable of producing the 640-acre unit allowable and well No. 2 was drilled, located 660 feet from the West line and 2180 feet from the South line of Section 4. It is requested that approval be given to produce the 640-acre allowable from either or both of these wells within the Unit.

7. We have attached a gas proration unit plat which dedicates 640 acres to the two wells.

A plat is attached hereto showing to the best of our knowledge and belief the proposed unit, the location of the wells and the offset ownership.

This unit was authorized originally on February 10, 1956 as a standard gas proration unit in the Eumont Gas Pool. The unit consists of 640 acres, being Section
4, Township 20 South, Range 37 East, Lea County, New Mexico. Well No. 1 is located
2310 feet from the South line and 1940 feet from the East line of Section 4. Well
No. 2 is located 660 feet from the West line and 2180 feet from the South line of
Section 4. It is requested that approval be given for allocation to Well No. 2 a
portion of the 640 acre unit allowable, not to exceed fifty per cent, and that both
wells be allocated as a standard 640 acre unit.

Gas proration unit plats, well location plats and plats showing offset ownership were filed with our original request.

rechild ikulid

In view of the facts set out herein, it is respectfully requested that the Commission approve our application for a 640 acre two-well standard proration unit and since Well No. 2 was drilled as an unorthodox location that said well be assigned a portion of the 640 acre unit allowable not to exceed fifty per cent of said unit allowable.