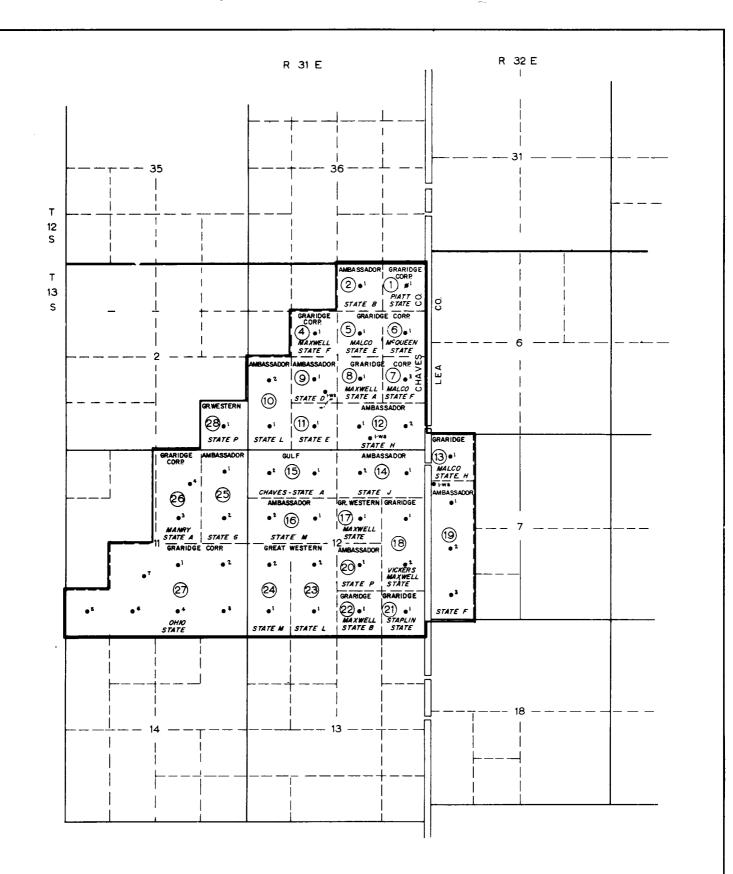

ARTICLE 1. For the purpose of this agreement, the following terms and expressions as used herein shall mean:

(a) "Unit Area" is defined as the following described land and such land is hereby designated and recognized as constituting the Unit Area, to-wit:

NEW MEXICO PRINCIPAL MERIDIAN, NEW MEXICO.

### Chaves County, New Mexico

Section 1: Lots 1 and 2; S/2 NE/4; SE/4 NW/4 and S/2

Section 2: SE/4 SE/4

Section 11: NE/4 SW/4; S/2 SW/4; E/2

Section 12: All

### Lea County, New Mexico

T-13-S R-32-E

Section 7: Lots 1, 2, 3 and 4
and containing in all 1,807.97 acres of land, more or less.

- (b) "Commissioner" is defined as the Commissioner of Public Lands of the State of New Mexico.
- (c) "Commission" is defined as the Oil Conservation Commission of the State of New Mexico.

- (d) "Unitized Formation" or "Queen Sand" or "Formation" is defined as and shall mean that heretofore established underground reservoir, a member of the Queen formation of the Guadalupe series, a part of the Permian system, which is found at 3029 to 3060 feet, in the Ambassador Oil Corporation, State of New Mexico "J" No. 2 well, located in the NW/4 of the NE/4 of Section 12, Township 13 South, Range 31 East, insofar as same lies within the Unit Area.
- (e) "Unitized Substances" is defined as and shall mean all of the oil and gas contained in or produced from the Queen Sand underlying the Unit Area and subsequently admitted land effectively committed to this agreement or unit.
- (f) "Usable Well" is defined as a well which has been drilled in the Unit Area to the depth of the unitized formation and has casing in the hole in condition for use as either a producing well or an injection well, and on which well there has been filed with the State of New Mexico, on or before the effective date of this agreement, a well record and Completion Report (Form C-105) or Request for Oil Allowable (Form C-104) and which well has produced some oil from the unitized formation and has had an allowable granted for it by the Oil Conservation Commission of the State of New Mexico.
- (g) "Working Interest" is defined as the right to search for, produce and acquire Unitized Substances whether held as an incident of ownership of fee simple title or under an oil and gas lease or otherwise held.
- (h) "Working Interest Owner" is defined as and shall mean any party hereto owning a working interest, including a carried working interest owner, holding an interest in Unitized Substances by virtue of a lease, operating agreement, fee title or otherwise, which interest is chargeable with and obligated to pay or bear, either in cash or out of production, or otherwise, all or a portion of the cost of drilling, developing and producing the Unitized Substance from the Unitized Formation and operating thereof hereunder.
- (i) "Royalty Interest" or "Royalty" is defined as an interest other than a working interest in or right to receive a portion of the Unitized Substance or the proceeds thereof and includes the royalty interest reserved by the lessor by an oil and gas lease and any overriding royalty interest, oil payment interest or other payment or burden which does not carry with it the right to search for and produce Unitized Substances.
- (j) "Royalty Onwer" is defined as and shall mean the owner of a royalty interest.
- (k) "Unit Operating Agreement" is defined as and shall mean any agreement or agreements (whether one or more) entered into (separately or collectively) by and between the Unit Operator and the Working Interest Owners as provided in Article 8, infra, and shall be styled "Unit Operating Agreement, North Caprock Queen Unit No. Two, Lea and Chaves Counties, New Mexico.
- ARTICLE 2. EXHIBITS: Exhibit "A" attached hereto is a map showing the Unit Area and the boundaries and identity of tracts and leases in said Unit Area to the extent known to the Unit Operator. Exhibit "B" attached hereto is a schedule showing to the extent known to the Unit Operator the acreage comprising each tract, percentage ownership of each working interest owner in each tract, and the percentage of participation each tract has in the Unit Area. However, nothing herein or in said

ARTICLE 11. TRACT PARTICIPATION. In Exhibit "B" attached hereto, there are listed and numbered the various tracts within the Unit Area and set forth opposite each tract is a figure which represents the percentage of participation allocated to each tract in the Unit Area. The participation percentage of each tract was determined as follows: