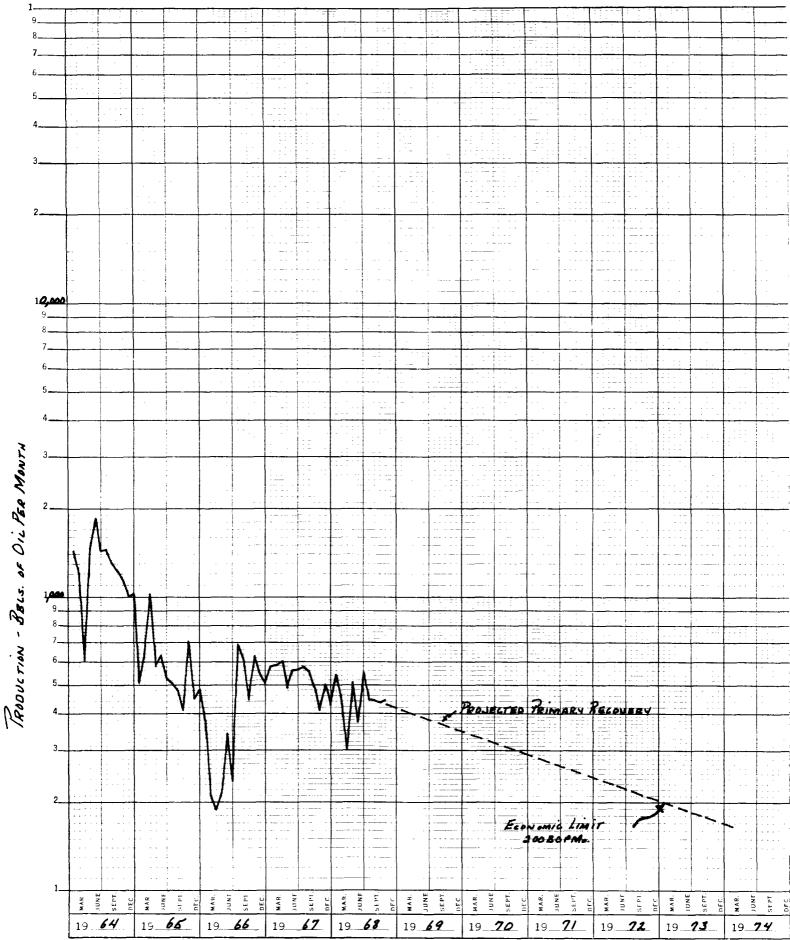

MACDONALD DIL CORPORATION SINCLAIR PARKE NO.1 WELL JACKSON ABD

FIGURE /

12/2 2/ 1-1-

| Oper | ator_         | Macdona    | ld Oil Corp | nation                                           | Well N    |               |               |                                                  |             |
|------|---------------|------------|-------------|--------------------------------------------------|-----------|---------------|---------------|--------------------------------------------------|-------------|
| Leas | e <b>c</b>    | Sinclan    | Parke       |                                                  | Well L    | oc. <u>//</u> | nit Sette     | n F                                              |             |
| Fiel |               | Jackson    | abo         |                                                  | Sec       | 22,7          | t- 175 ,      | n F<br>R. 30E                                    |             |
| Coun | ty            | Eddy       |             |                                                  | Remark    |               |               |                                                  |             |
| Stat | e             | new m      | lxxco       |                                                  |           |               |               |                                                  |             |
|      | <del></del>   | Oil Prod.  | Gas Prod.   | Water                                            | !         |               | Oil Prod.     | Gas Prod.                                        | Water       |
|      |               | Bbls.      | MCF         | Bbls.                                            |           |               | Bbls.         | MCF                                              | Bbls.       |
|      | Jan           | 1425       | 0           |                                                  |           | Jan<br>Feb    | 541           | 2091                                             |             |
|      | Feb<br>Mar    | 1501       | 1040        |                                                  |           | Mar           | 43 b<br>304   | 1588                                             |             |
|      | Apr           | 1477       | 3733        |                                                  |           | Apr           | 512           | 1725                                             |             |
|      | May           | 1872       | 4486        |                                                  | ı         | May           | 374           | 1491                                             |             |
|      | June          | 1445       | 3458        |                                                  | 68        | June          | 549           | 2197                                             |             |
| 64   | July          | 1454       | 3705        |                                                  | +         | July<br>Aug   | 444           | 1093                                             |             |
| 61   | Aug<br>Sept   | 1303       | 3638        |                                                  | 19        | Sept          | 442           | 1224                                             |             |
|      | Oct           | 1152       | 2629        | <u> </u>                                         |           | Oct           | 442           | 1084<br>941                                      |             |
|      | Nov           | 1009       | 2428        |                                                  |           | Nov           |               |                                                  |             |
|      | Dec           | 1021       | 2204        | ļ                                                |           | Dec           | · .           | · -                                              |             |
|      | Total<br>Cumu | 15,208     | 32,200      |                                                  | 4011-1-6  | Total         | 28 .0 d       | 00 010                                           | <del></del> |
|      | Сала          | 15,208     | 32,200      | <u> </u>                                         | 4011-1-19 | Cana          | 38,178        | 99,918                                           |             |
|      | Jan           | 504        | 1222        |                                                  |           | Jan           |               |                                                  |             |
|      | Feb           | 154        | 1820        |                                                  |           | Feb           |               |                                                  |             |
|      | Mar<br>Apr    | 1015       | 1758        |                                                  |           | Mar<br>Apr    |               | ļ                                                |             |
|      | May           | 576<br>632 | 1854        | <del> </del>                                     |           | May           | <u> </u>      |                                                  |             |
| 1    | June          | 531        | 1626        |                                                  | 1         | June          | <del></del>   |                                                  |             |
| 65   | July          | 514        | 1410        |                                                  | İ         | July          |               |                                                  |             |
| ان   | Aug           | 478        | 483         |                                                  | ا م       | Aug           | · <del></del> |                                                  |             |
|      | Sept<br>Oct   | 701        | 1231        |                                                  |           | Sept<br>Oct   |               |                                                  |             |
|      | Nov           | 445        | 1363        |                                                  |           | Nov           |               |                                                  |             |
|      | Dec           | 482        | 977         |                                                  |           | Dec           |               |                                                  |             |
|      | Total         | 6945       | 16472       |                                                  |           | Total         | ·             |                                                  |             |
|      | Cumu          | 21,153     | 48,672      | <u> </u>                                         |           | Cumu          |               | L                                                | <u> </u>    |
|      | Jan           | 379        | 724         |                                                  |           | Jan           |               | T                                                |             |
|      | Feb           | 214        | 521         |                                                  |           | Feb           | -             |                                                  |             |
|      | Mar           | 189        | 157         |                                                  |           | Mar           |               |                                                  |             |
|      | Apr<br>May    | 215        | 1301        | -                                                |           | Apr<br>May    |               | <u> </u>                                         |             |
| ı    | June          | 335        | 1670        |                                                  | 19        | June          |               |                                                  |             |
| 66   | July          | 689        | 2463        |                                                  |           | July          |               |                                                  |             |
| - 1  | Aug           | 604        | 2439        |                                                  |           | Aug           |               |                                                  |             |
| 19   | Sept<br>Oct   | 444        | 1579        |                                                  |           | Sept          |               |                                                  |             |
|      | Nov           | 548        | 1899        | <del>                                     </del> |           | Oct<br>Nov    |               | <del>                                     </del> |             |
|      | Dec           | 509        | 1532        |                                                  |           | Dec           |               | <del>                                     </del> |             |
|      | Total         | 5193       | 17,594      |                                                  | ]         | Total         |               |                                                  |             |
|      | Cumu          | 7.7,346    | 66216       |                                                  |           | Cumu          | <u> </u>      |                                                  |             |
|      | Jan           | 579        | 1844        |                                                  |           | Jan           | <del></del>   | T                                                | <del></del> |
|      | Feb           | 581        | 1747        | <del>                                     </del> |           | Feb           |               |                                                  |             |
|      | Mar           | 611        | 2237        |                                                  |           | Mar           |               |                                                  |             |
|      | Apr           | 489        | 1535        | <del> </del>                                     |           | Apr           |               |                                                  |             |
| 67   | May<br>June   | 564        | 1373        |                                                  |           | May<br>June   |               |                                                  |             |
|      | July          | 576        | 1599        | -                                                |           | July          |               | <del>                                     </del> |             |
|      | Aug           | 558        | 1280        |                                                  | 6         | Aug           |               |                                                  |             |
|      | Sept          | 491        | 1452        |                                                  | H         | Sept          |               |                                                  |             |
|      | Oct<br>Nov    | 4/2        | 1607        |                                                  |           | Oct<br>Nov    |               |                                                  | -           |
|      | Dec           | 502        | 1233        | <del> </del>                                     |           | Dec           |               | <b>-</b>                                         | -           |
|      | Total         | 6352       | 19024       |                                                  |           | Total         |               |                                                  |             |
|      | Cumu          | 33,698     | 85,290      |                                                  |           | Cumu          | 1             |                                                  |             |
|      |               | •          | •           |                                                  |           |               |               | -                                                |             |
|      | ,             |            |             |                                                  |           | Operat        | or            |                                                  | <del></del> |
| 1    | 116           | URE 3      |             |                                                  |           | Well M        | lo            |                                                  |             |