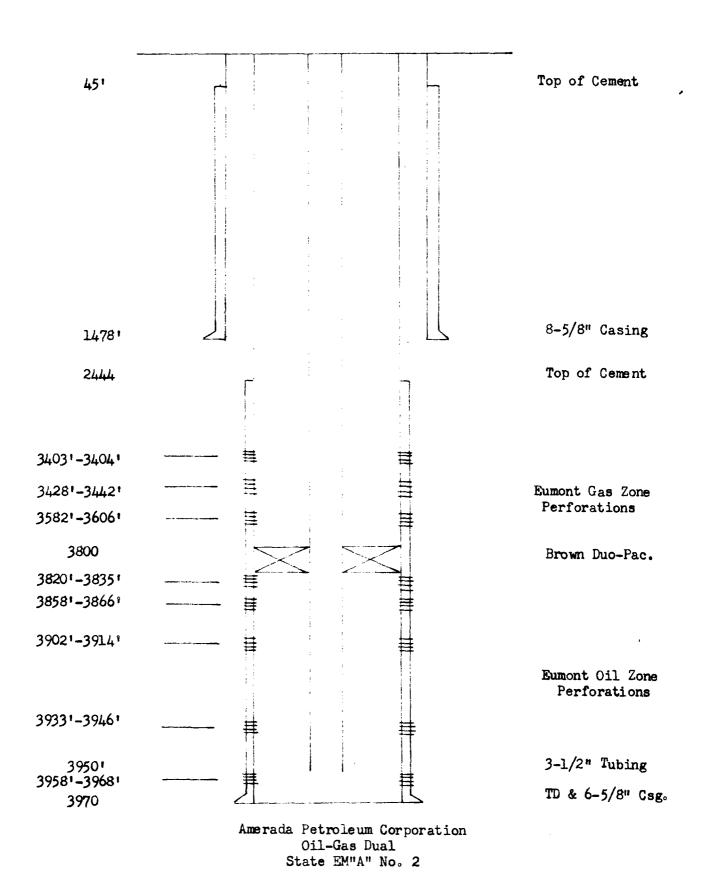

Gentlemen:

By this letter of application Amerada Petroleum Corporation wishes to state the following:

- (1) That the Amerada Petroleum Corporation State EM"A" No. 2 located 660 feet from the south line and 660 feet from the west line of Section 22, Township 19 North, Range 37 East, Lea County, New Mexico, has been dually completed in the Eumont Gas and Eumont Oil Pools.
  - (2) That the applicant proposes to assign to this well in the Eumont Gas Pool a 160 acre non-standard gas proration unit consisting of the Southwest quarter section of Section 22, Township 19 South, Range 37 East.
  - (3) That the proposed non-standard gas proration unit lies wholly within a governmental section.
  - (4) That the proposed non-standard gas proration unit consists of one governmental quarter section.
  - (5) That all the acreage in the proposed non-standard proration unit may reasonably be presumed to be productive of gas.
  - (6) That by a copy of this letter of application all offset operators are being notified by registered mail of this proposed non-standard gas proration unit.