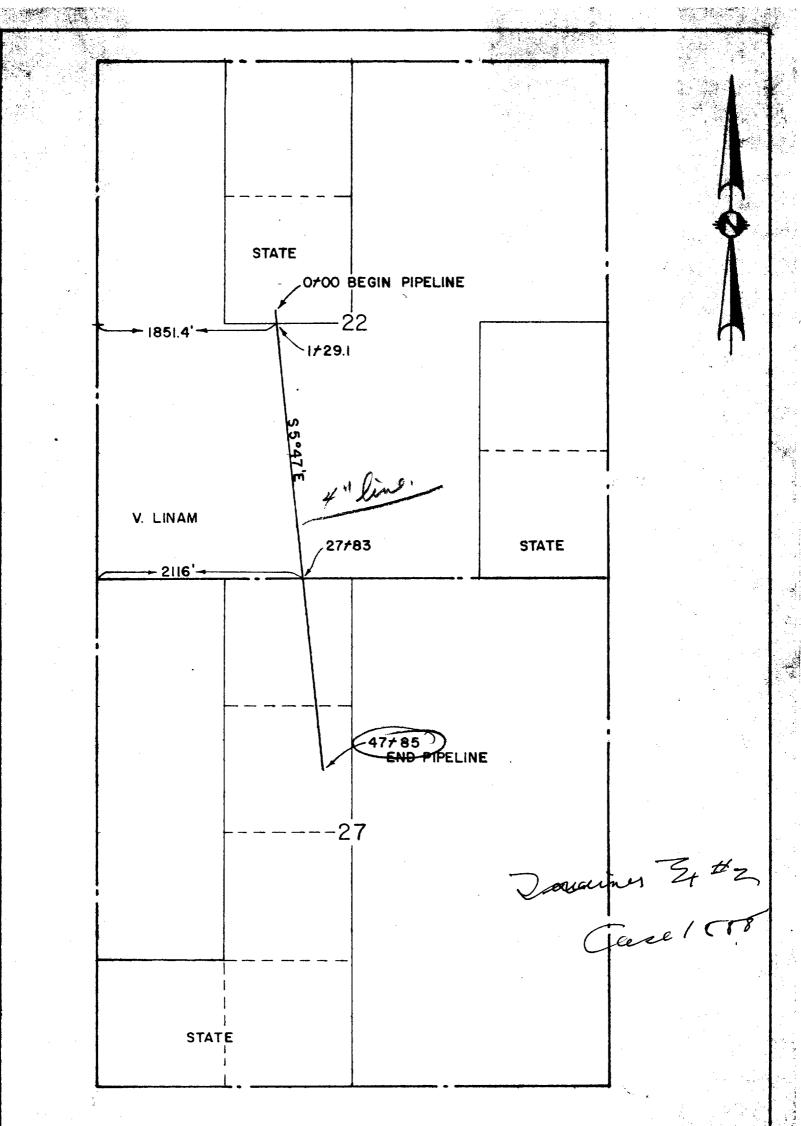

JOHN W. WEST, N.M. P.E. & L.S. NO.676 TEXAS R.P.S. NO. 1138 C. W. TRAINER Hobbs, New Mexico

Pipeline Ciossing State of New Mexico land in Section 22 and 27, Township 19 South, Range 35 hast, N.M.P.M., Lea Co., N. M.

JOHN W. WEST ENGINEERING COMPANY
CONSULTING ENGINEERS HORRS, MEN MEXIC
Scale 1"- 1000 Drawn by H.E. L.

Date 2-9-60 Sheet 1 of Sheet