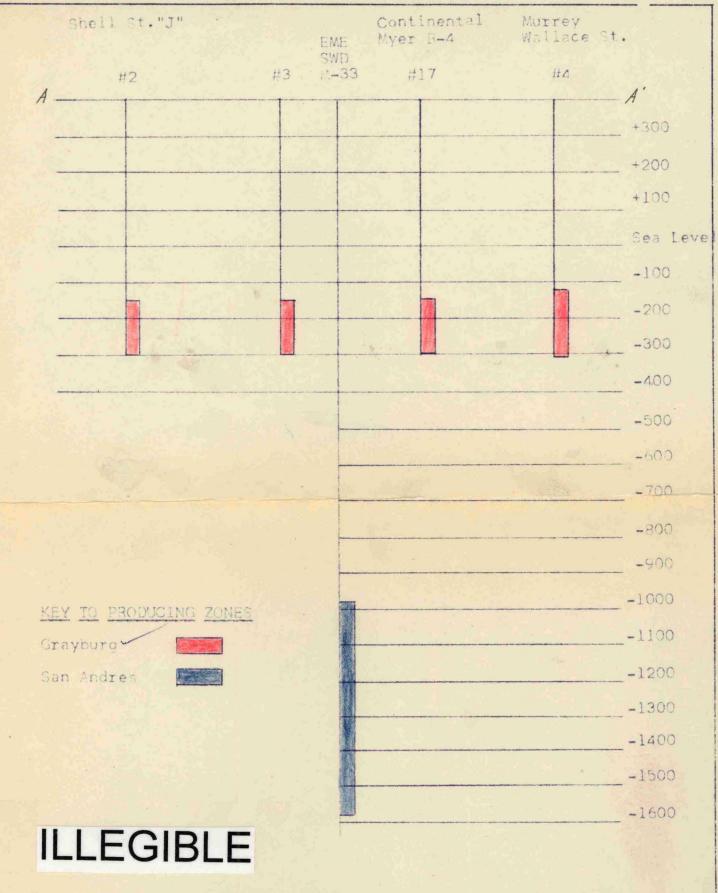

I hereby certify that the above is true and complete to the best of my knowledge.

Remarks\_\_\_\_

Name

Title

To be filed by the 1sth of 2nd American According months. Sulf.

| DWN | LBG | Apr.<br>4-60 | Section A-A' Exhibit "C"                                | SCALE                  |
|-----|-----|--------------|---------------------------------------------------------|------------------------|
| -   |     |              | E-M-E SWD System Well M-33                              | None                   |
|     |     |              | Rice Engineering & Operating, Inc.<br>Hobbs, New Mexico | <b>DWG NO.</b><br>A=94 |