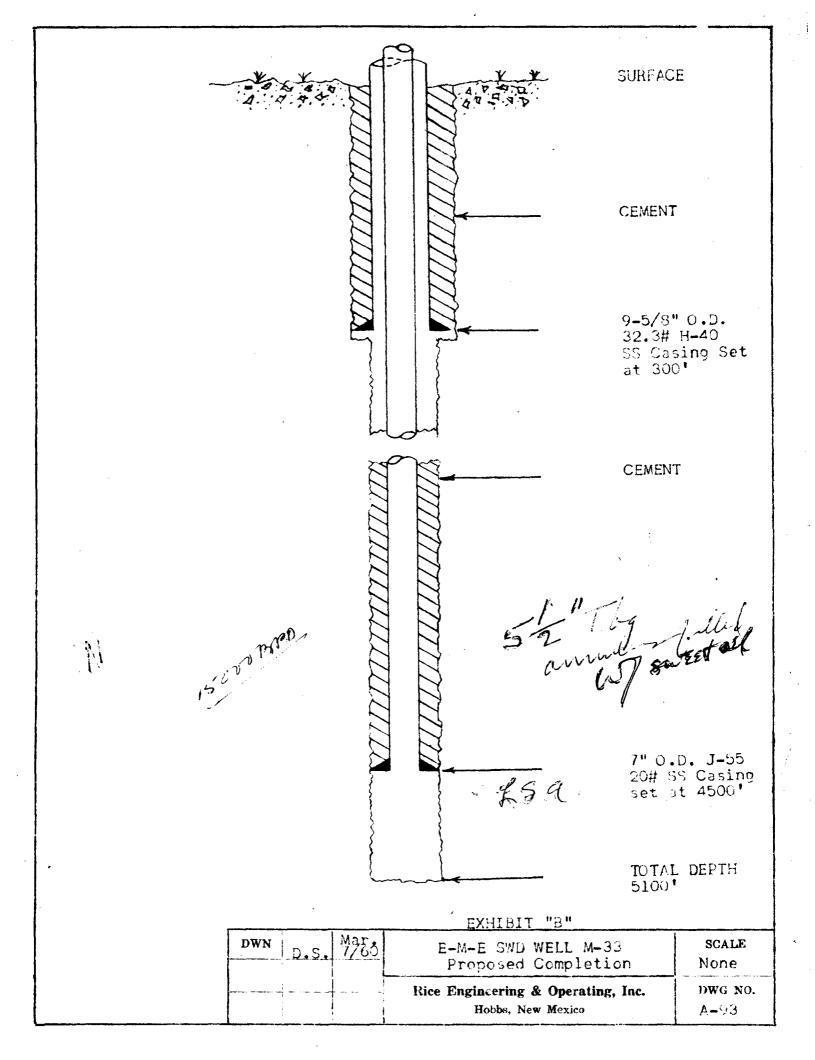

I hereby certify that the above is true and complete to the best of my knowledge.

Remarks\_\_\_\_

Name

Title

To be filed by the 1sth of 2nd American According months. Sulf.

| DWN | LBG | Apr.<br>4-60 | Section A-A' Exhibit "C"                                | SCALE                  |
|-----|-----|--------------|---------------------------------------------------------|------------------------|
| -   |     |              | E-M-E SWD System Well M-33                              | None                   |
|     |     |              | Rice Engineering & Operating, Inc.<br>Hobbs, New Mexico | <b>DWG NO.</b><br>A=94 |