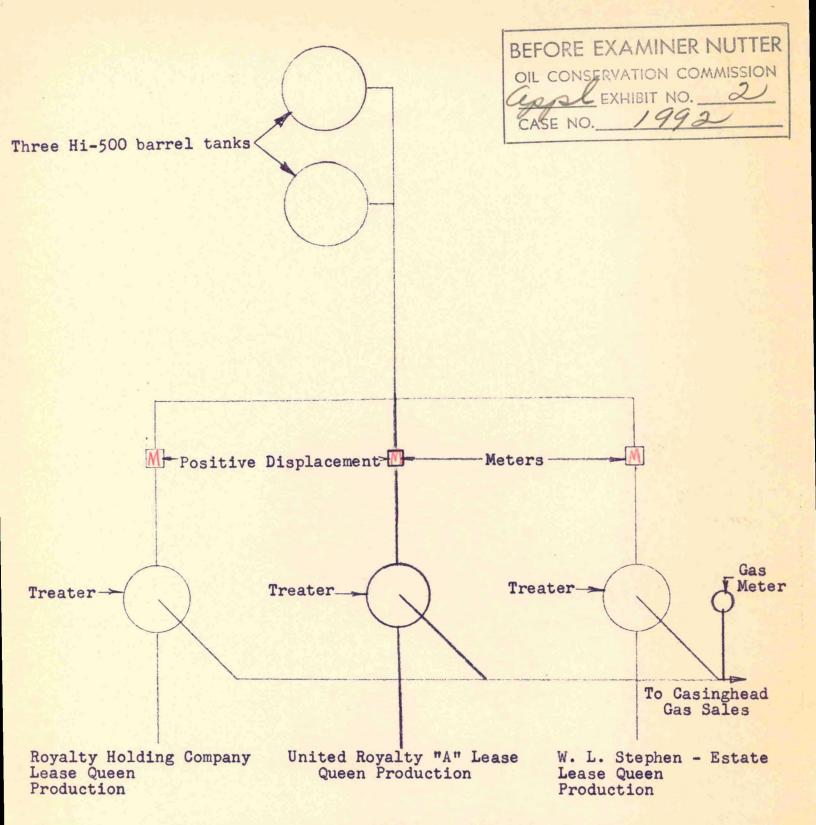

## LEGEND

DD - Dollarhide Drinkard Pool DQ - Dollarhide Queen Pool

DIAGRAMMATIC SKETCH OF COMMINGLING INSTALLATION
TEXACO Inc. United Royalty "A", Royalty Holding Company and
W. L. Stephen - Estate Leases
Lea County, New Mexico