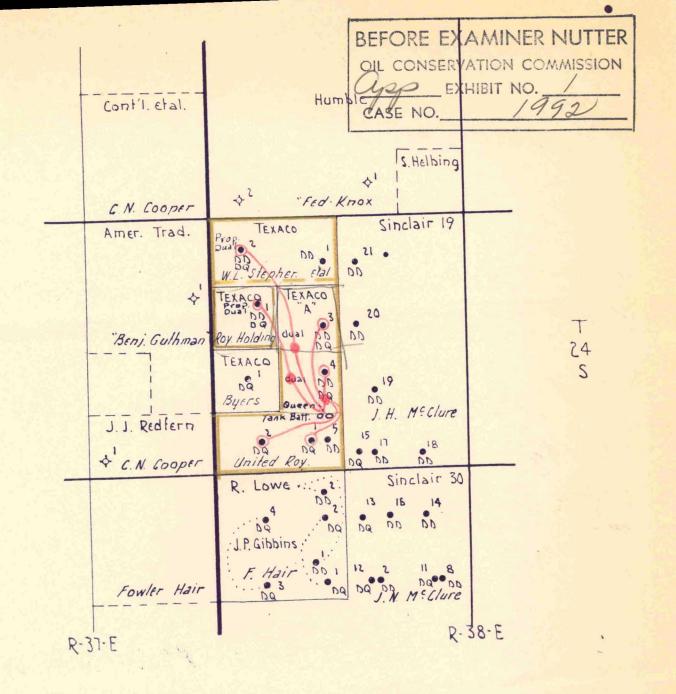

PLAT OF TEXACO Inc. W. L. STEPHEN ESTATE, ROYALTY
HOLDING COMPANY AND UNITED ROYALTY "A" LEASES

Lea County, New Mexico

Scale 1" = 2000'

LMF-DDD 4-12-60

TEXACO Inc.
W. L. Stephen-Estate, Royalty Holding Company and United Royalty "A" Leases
Dollarhide (Queen) Pool
Lea County, New Mexico