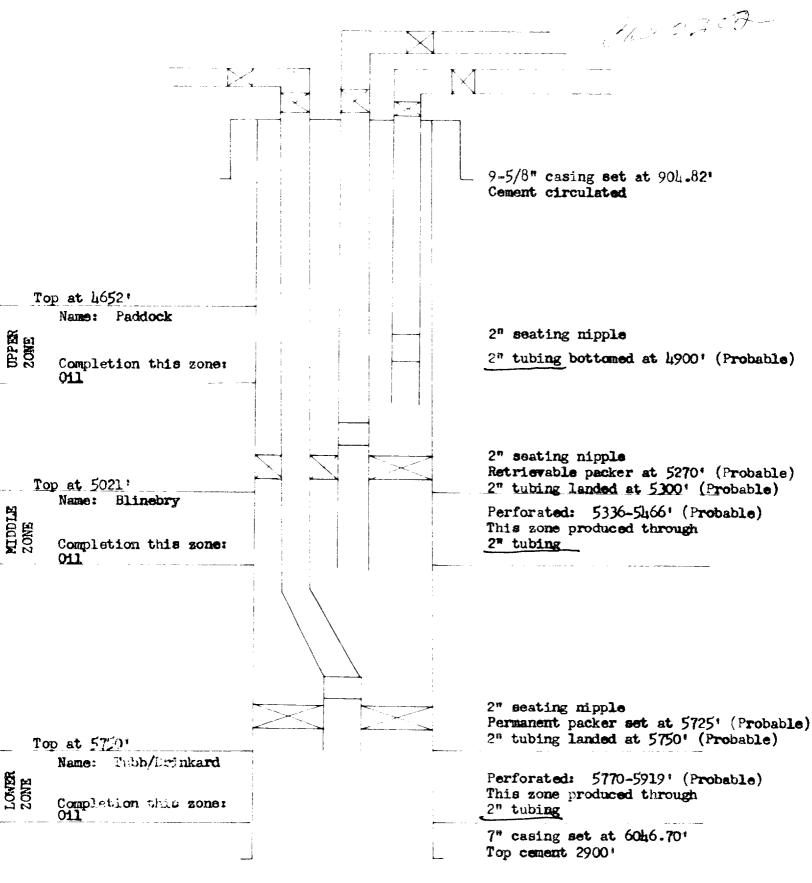

Dear Mr. Porter:

Enclosed herewith please find, in triplicate, the Application of Atlantic Refining Company for a triple completion in the Justis-Paddock, Justis-Blinebry and Justis-Tubb/Drinkard Pools in Atlantic's Federal Carlson A No. 1 Well, Lea County, New Mexico. Please set this application down for hearing at the first available Examiner hearing, which we understand to be on June 7, 1961.