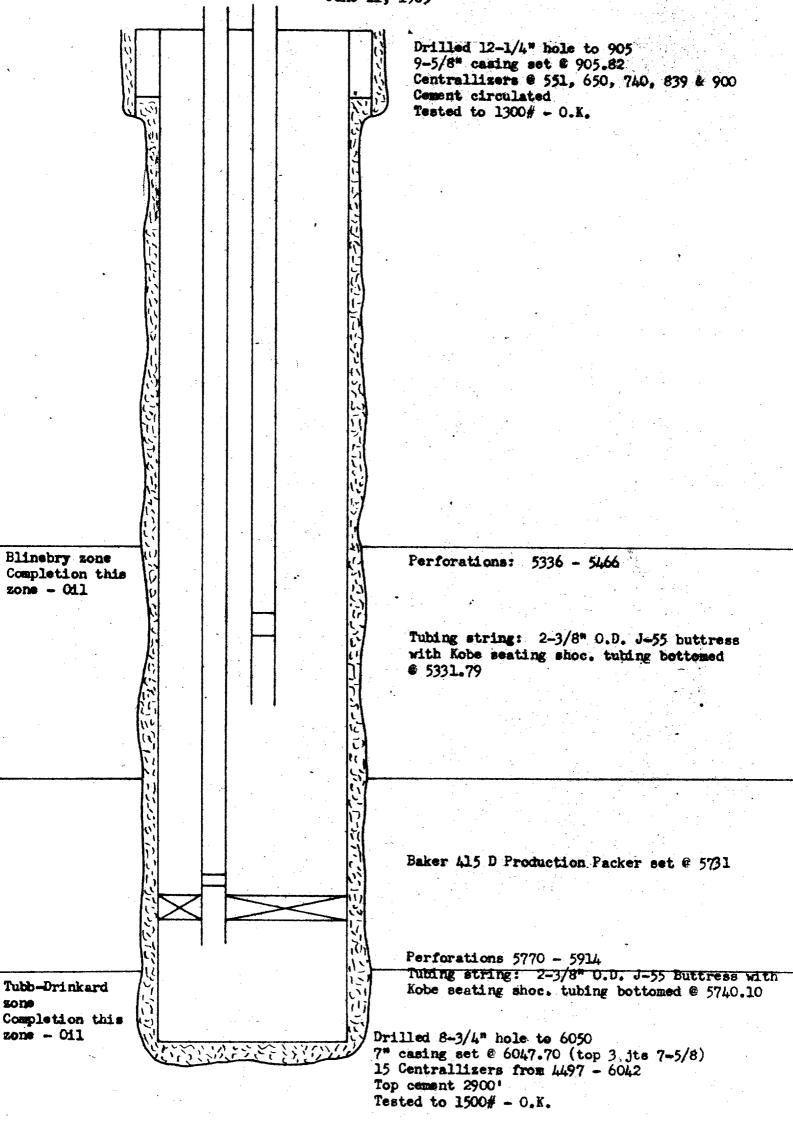

Dear Mr. Porter:

Enclosed herewith please find, in triplicate, the Application of Atlantic Refining Company for a triple completion in the Justis-Paddock, Justis-Blinebry and Justis-Tubb/Drinkard Pools in Atlantic's Federal Carlson A No. 1 Well, Lea County, New Mexico. Please set this application down for hearing at the first available Examiner hearing, which we understand to be on June 7, 1961.