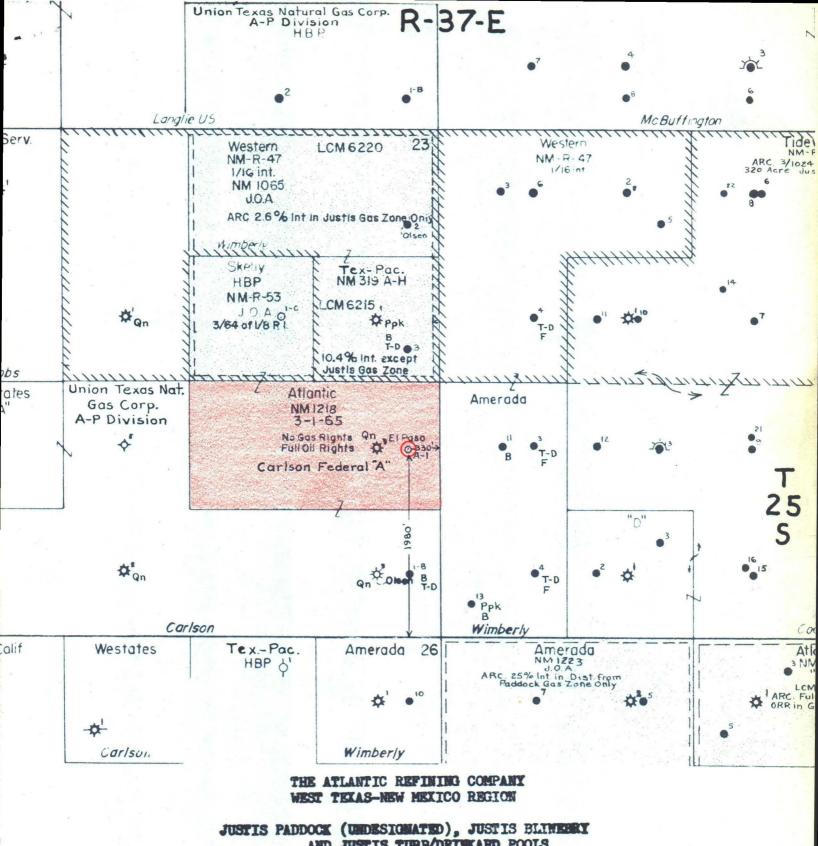

Dear Mr. Porter:

Enclosed herewith please find, in triplicate, the Application of Atlantic Refining Company for a triple completion in the Justis-Paddock, Justis-Blinebry and Justis-Tubb/Drinkard Pools in Atlantic's Federal Carlson A No. 1 Well, Lea County, New Mexico. Please set this application down for hearing at the first available Examiner hearing, which we understand to be on June 7, 1961.