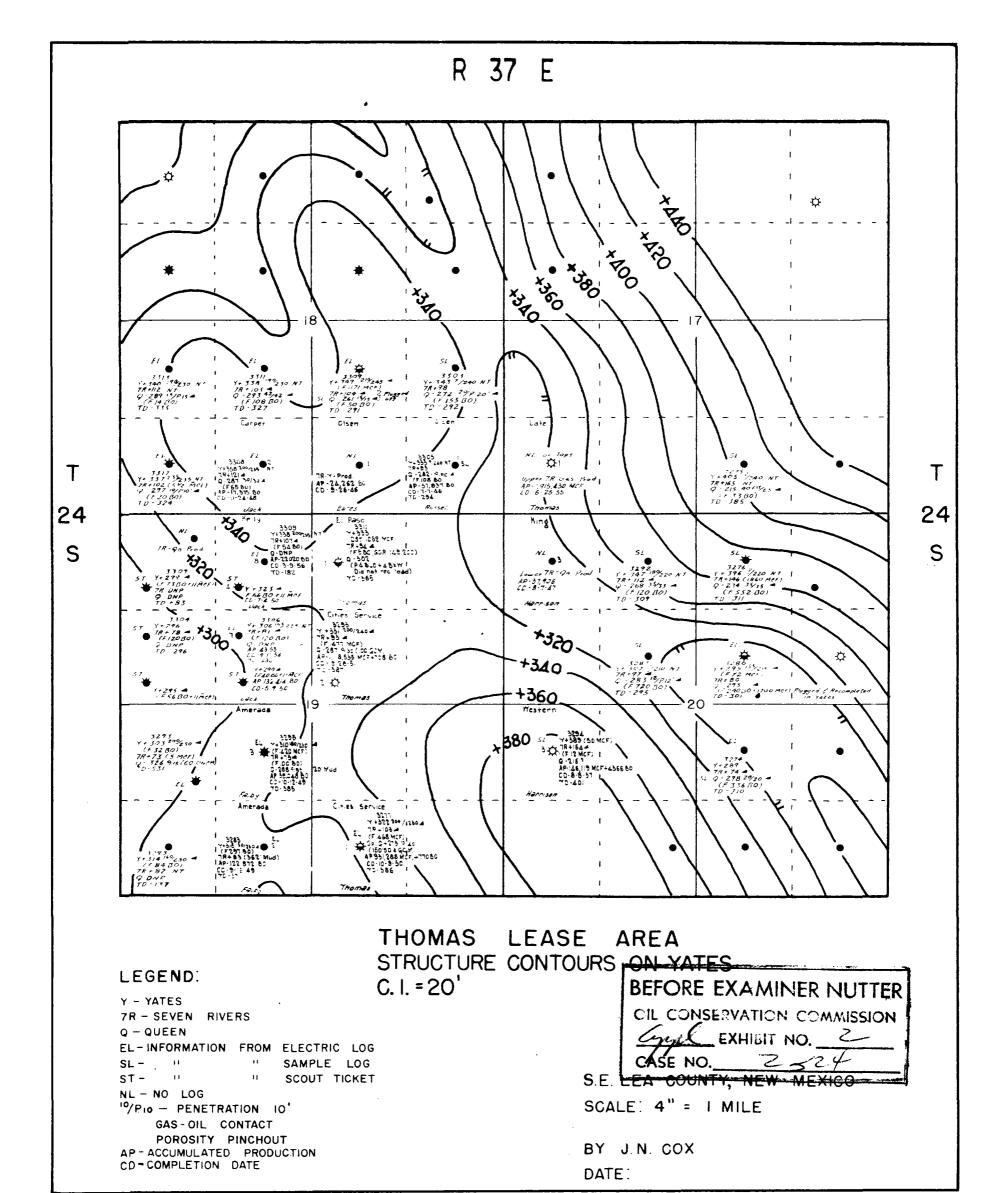

LIG Langlie - Mattix Gas BEFORE EXAMINER NUTTER OIL CONSERVATION COMMISSION and EXHIBIT NO. CASE NO. 2524

Lea County, New Mexico 4-2-'62 efm