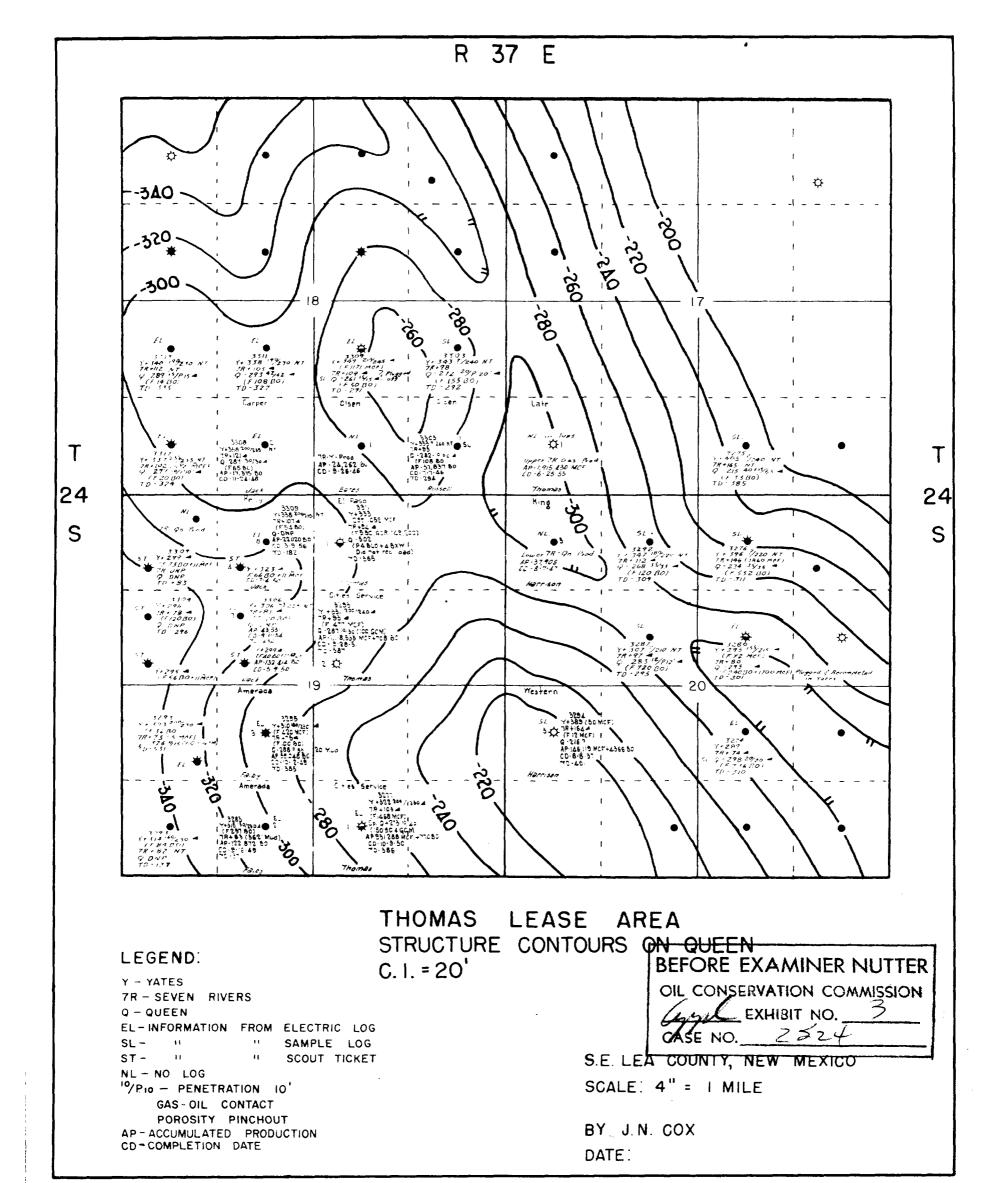

LIG Langlie - Mattix Gas BEFORE EXAMINER NUTTER OIL CONSERVATION COMMISSION and EXHIBIT NO. CASE NO. 2524

Lea County, New Mexico 4-2-'62 efm