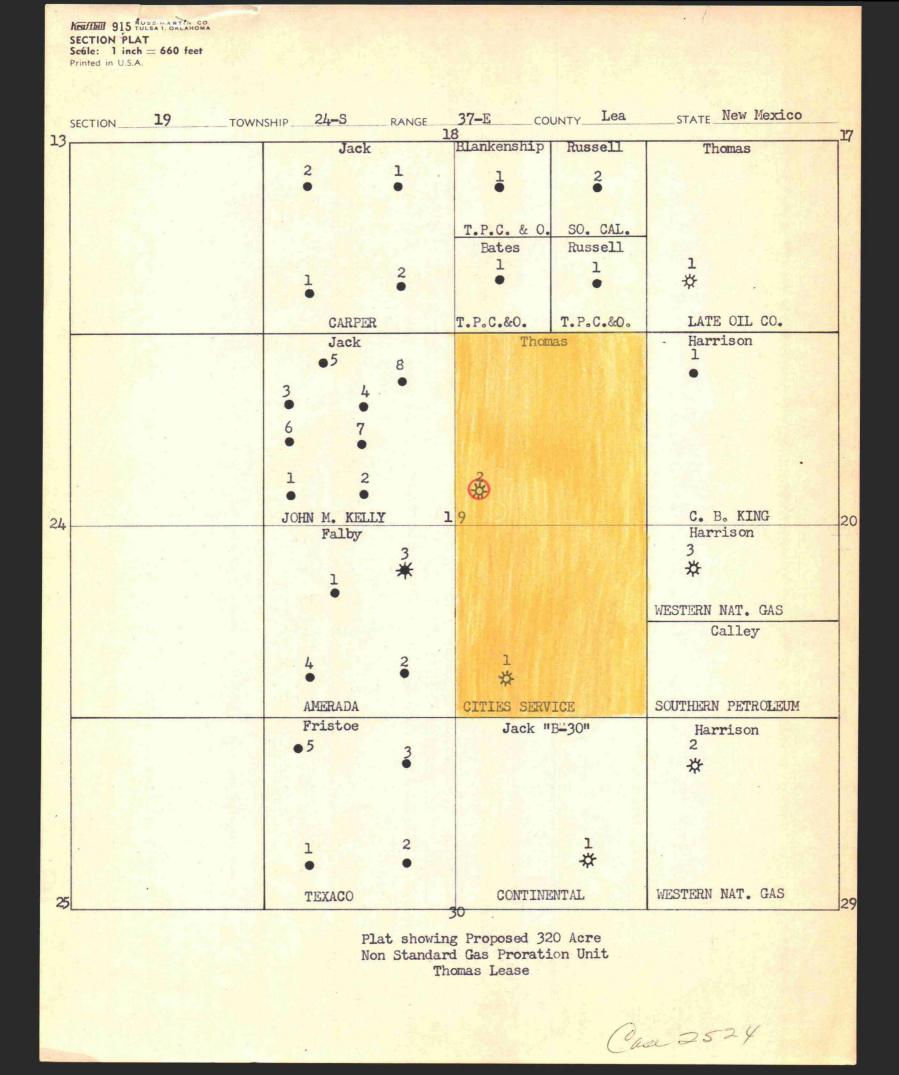

| NEW MEXICO OIL CONSERVATION COMMISSION<br>WELL LOCATION AND ACREAGE DEDICATION PLAT |                                                   |                 |                   |                    |                    |                                              | FORM C-128<br>Revised 5/1/57                                                                                                                                                            |
|-------------------------------------------------------------------------------------|---------------------------------------------------|-----------------|-------------------|--------------------|--------------------|----------------------------------------------|-----------------------------------------------------------------------------------------------------------------------------------------------------------------------------------------|
|                                                                                     | SEE INSTRUCTION                                   | S FOR COMPL     | ETING THIS FO     | RM ON              | THE REV            | ERSE SID                                     | E                                                                                                                                                                                       |
|                                                                                     |                                                   |                 | CTION A           | and with           |                    |                                              | W-11 N-                                                                                                                                                                                 |
| perator                                                                             | Babaalaum Company                                 |                 | ease Thomas       |                    |                    |                                              | Well No.                                                                                                                                                                                |
| hit Letter Section                                                                  | Petroleum Compan                                  | y I             | Range             | 1                  | County             | 1 - 10 A M                                   |                                                                                                                                                                                         |
|                                                                                     | 19                                                | 24              | 37                |                    |                    | ea                                           |                                                                                                                                                                                         |
| tual Footage Location                                                               |                                                   |                 | 2210              |                    |                    | East                                         |                                                                                                                                                                                         |
| ound Level Elev.                                                                    | from the <b>North</b><br>Producing Formation      | line and        | ool               | feet               | from the           | STUDIOL P                                    | line<br>Dedicated Acreage:                                                                                                                                                              |
| 3293                                                                                | Yates Seven Rive                                  |                 | Jaimat (          | Gas                | 19 <sup>17</sup> - | 18                                           | 320 Acres                                                                                                                                                                               |
| who has the right to a<br>another. (65-3-29)<br>If the answer to quest              | drill into and to produce<br>(e) NMSA 1935 Comp.) | from any pool a | all the owners b  | e the pr           | oduction e         | either for h                                 | ("Ouner" means the pers<br>imself or for himself and<br>itization agreement or other-                                                                                                   |
| If the answer to quest                                                              | tion two is "no," list all                        | the owners an   | d their respectiv | e intere           | ests below         | r:                                           |                                                                                                                                                                                         |
| wner Land Description                                                               |                                                   |                 |                   |                    |                    |                                              |                                                                                                                                                                                         |
|                                                                                     |                                                   |                 |                   | and the local data |                    |                                              |                                                                                                                                                                                         |
|                                                                                     |                                                   |                 |                   |                    |                    |                                              |                                                                                                                                                                                         |
|                                                                                     | SECTI                                             | ON B            |                   |                    |                    | ٦                                            | CERTIFICATION                                                                                                                                                                           |
| ×                                                                                   |                                                   |                 |                   |                    |                    | in SECT                                      | v certify that the information<br>TON A above is true and com-<br>the best of my knowledge and<br>The best of My knowledge and                                                          |
| 4<br>4                                                                              |                                                   | <b>\</b>        |                   |                    |                    | Asst.<br>Company                             | Division Engineer<br>Service Petroleum (                                                                                                                                                |
|                                                                                     |                                                   |                 |                   |                    |                    | shown of<br>plotted f<br>surveys<br>supervis | certify that the well location<br>n the plat in SECTION B was<br>rom field notes of actual<br>made by me or under my<br>ion, and that the same is true<br>ect to the best of my knowled |
|                                                                                     |                                                   |                 |                   |                    |                    | and belie<br>Date Sur<br>Register            | ef.                                                                                                                                                                                     |
| 330 660 990 /3                                                                      | 20 1650 1980 2310 26                              | 40 2000         | 1500 1000         | 50                 |                    | Certifica                                    |                                                                                                                                                                                         |