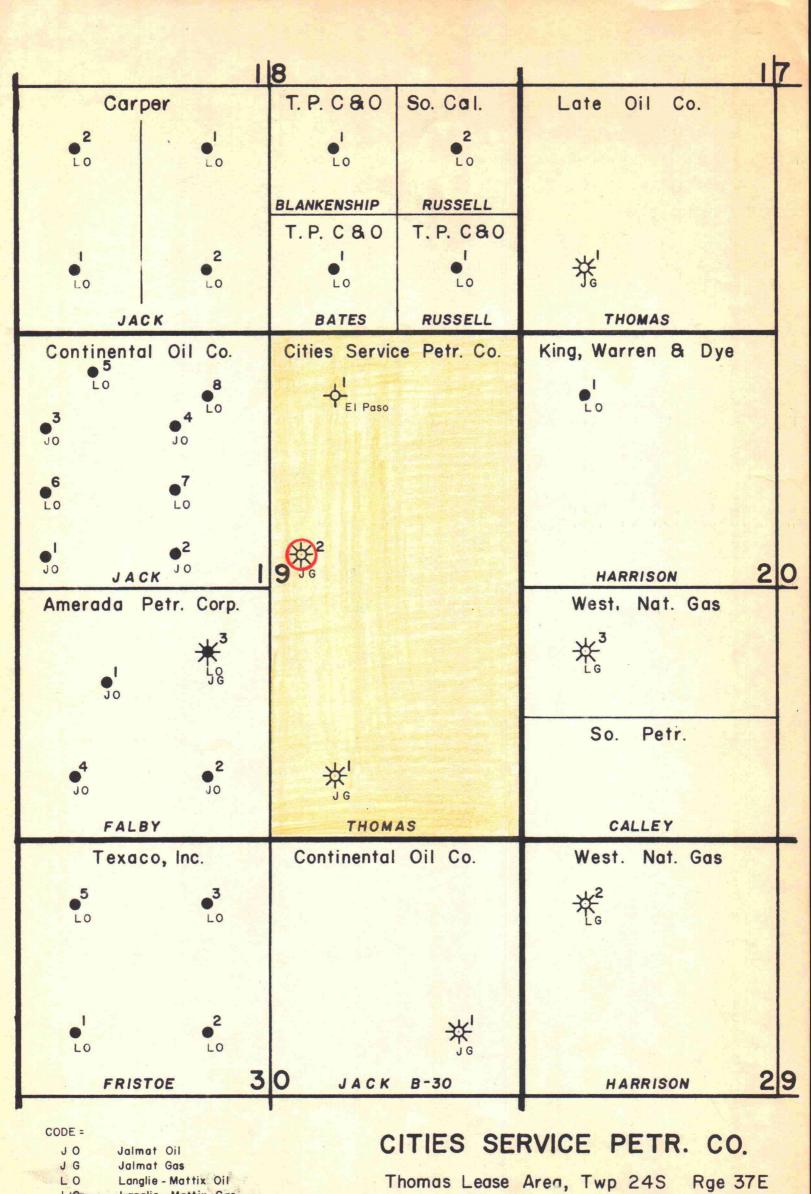

LIG Langlie - Mattix Gas BEFORE EXAMINER NUTTER OIL CONSERVATION COMMISSION and EXHIBIT NO. CASE NO. 2524

Lea County, New Mexico 4-2-'62 efm