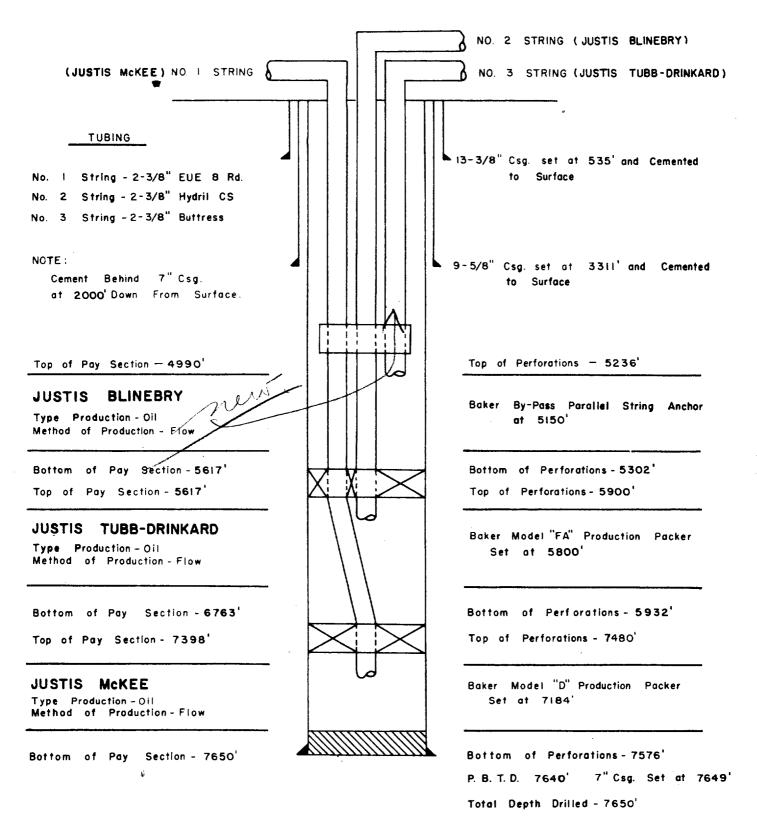

#### Gentlemen:

Tidewater Oil Company respectfully requests that the Oil Conservation Commission schedule a hearing at the earliest possible date to consider this application. Coates "C" No. 16 is presently dual completed in the Justis Tubb-Drinkard and Justis Mckee Pools under provisions of OCC Order No. DC-691. Tidewater proposes to triple complete this well in the Justis Blinebry Pool. Oil production from these pools will be through parallel strings of 2-3/8 inch tubing.

A plat is attached which shows the location of A. B. Coates "C" No. 16 and the locations of all offset wells. A diagrammatic sketch of the proposed triple completion and the New Mexico Oil Conservation Commission "Application for Multiple Completion" form are also attached. A correlated copy of the well log will be submitted at the hearing.