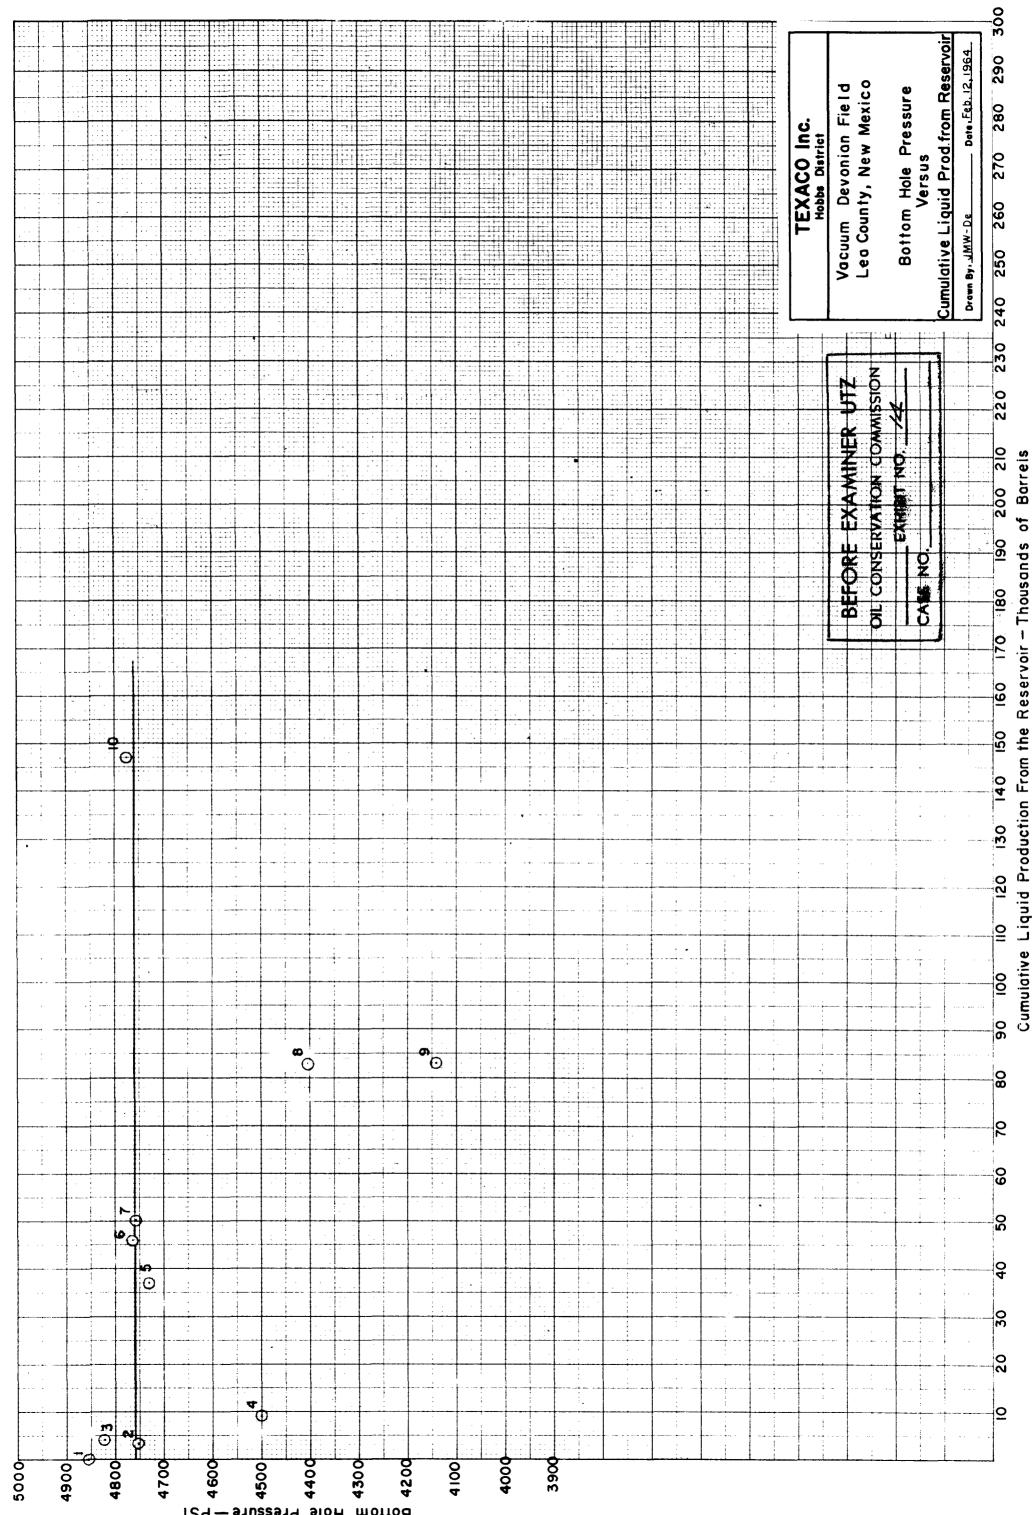

EXERCISE NO. BOTANE PARSAULE DATA (-8000 DATUM) VACUUN DEVONTAN OIL POOL

Pres

184-

|                                                  |          |       |           |        |     | ,  |   |             |            |             |           |          |   |   |    |                                               |                       |                   |                                           |                                       |      |
|--------------------------------------------------|----------|-------|-----------|--------|-----|----|---|-------------|------------|-------------|-----------|----------|---|---|----|-----------------------------------------------|-----------------------|-------------------|-------------------------------------------|---------------------------------------|------|
| Cumulative Oil Prod.from Reservoir               |          |       |           |        |     |    |   | -           | ······     |             |           |          |   |   |    |                                               |                       |                   |                                           |                                       |      |
| Individual Well Initial B.H.P.<br>Versus         |          |       |           | ·<br>• | +   |    |   |             |            | ;<br>;<br>, |           |          |   |   |    | ×                                             |                       |                   |                                           |                                       |      |
| Vacuum North Abo Field<br>Lea County, New Mexico | <b>*</b> |       |           |        |     |    |   |             |            |             |           |          |   |   |    | feet<br>es.                                   | 1220<br>7 acr         | etion 1<br>of 107 | completion 1220 fee<br>area of 107 acres. | earest c<br>drainage (                | rain |
| TEXACO Inc.<br>Hobbe District                    | Į.       |       |           |        |     |    |   | ÷           | !<br> <br> | •<br>•      |           |          |   |   | •  | res.                                          | 51 acres              | of 25             | area                                      | <b>(</b> )                            | rail |
|                                                  | :        |       |           |        | -   |    | · | <b></b>     |            |             |           |          |   |   |    | feet                                          | 1867                  | etion             | completion                                | to                                    | ear  |
|                                                  |          |       |           |        |     |    |   |             | -+         |             |           |          |   |   |    | *<br>4                                        | 1                     | *                 |                                           | ٥                                     | END  |
|                                                  | •        |       |           |        | • • |    |   | •           |            |             | <b></b>   |          |   |   |    |                                               | ;<br>;<br> <br>, ;    | -                 | · · ·                                     | · ·                                   | . :  |
|                                                  | •        |       |           |        |     |    |   | · · ·       |            |             |           |          |   |   | •  |                                               |                       | -<br>-<br>-<br>-  | ·                                         |                                       | -    |
| EXHIBIT NO. ZO                                   |          |       | •         |        | 1   |    |   |             |            |             |           |          |   |   |    |                                               |                       |                   | -                                         |                                       |      |
| OIL CONSERVATION COMMISSION                      |          |       | · · · · · |        |     |    |   |             |            |             |           |          |   |   |    |                                               |                       |                   | ÷                                         |                                       |      |
| BEFORE EXAMINER UTZ                              |          |       |           |        |     |    |   |             |            |             |           |          |   |   | •  |                                               |                       |                   |                                           |                                       |      |
|                                                  |          | :     |           |        |     |    |   |             |            |             |           |          |   |   |    |                                               |                       |                   |                                           |                                       |      |
|                                                  |          |       |           |        |     |    |   |             |            |             |           |          |   | • |    |                                               |                       |                   |                                           |                                       |      |
|                                                  |          |       |           |        |     |    |   |             |            |             |           |          |   |   |    |                                               |                       |                   |                                           |                                       |      |
|                                                  |          |       |           |        |     |    |   |             |            |             |           |          |   |   |    |                                               |                       |                   |                                           |                                       |      |
|                                                  |          |       |           |        |     |    |   |             |            |             |           |          | • |   |    |                                               |                       |                   |                                           |                                       |      |
|                                                  |          |       |           |        |     |    |   |             |            |             |           |          |   |   |    |                                               | -<br>-<br>-<br>-<br>- |                   |                                           |                                       |      |
|                                                  |          |       |           |        |     | •. |   |             |            |             | •         |          |   |   |    |                                               |                       |                   |                                           | ·                                     |      |
|                                                  |          |       |           |        |     |    |   | · · · · · · |            |             |           |          | - |   |    |                                               |                       |                   |                                           |                                       |      |
|                                                  |          |       |           |        |     |    | 1 |             |            |             | 1         |          | • |   |    |                                               |                       |                   |                                           |                                       |      |
|                                                  |          |       |           |        |     |    |   |             |            |             |           | 1        |   |   |    | , <u>, , , , , , , , , , , , , , , , , , </u> |                       |                   | •••••                                     | •                                     |      |
|                                                  |          |       |           |        |     |    |   |             |            |             |           |          |   | 1 | 1- |                                               |                       |                   |                                           |                                       |      |
|                                                  |          |       |           |        |     |    |   |             |            |             |           |          |   |   |    | 1                                             | 1                     |                   |                                           |                                       |      |
|                                                  |          |       |           |        |     |    |   |             |            |             |           | . :      |   |   |    |                                               | <b>∞</b><br>∻         | f                 | /                                         |                                       |      |
|                                                  |          |       |           | +      |     |    |   |             |            | 2           | Ō         |          |   |   |    |                                               |                       |                   | _/                                        | $\downarrow$                          |      |
|                                                  |          |       |           |        | · ; |    |   |             |            |             | . ,       |          |   |   |    |                                               |                       |                   |                                           |                                       |      |
|                                                  |          |       |           |        |     |    |   |             |            | -           | 1         |          |   | ) |    |                                               |                       |                   |                                           |                                       |      |
|                                                  | -        |       |           |        |     |    |   |             |            |             |           |          | 6 | ľ | T  |                                               |                       |                   |                                           |                                       |      |
|                                                  |          |       |           |        |     |    |   |             |            |             |           |          |   |   |    |                                               |                       |                   |                                           |                                       | 5    |
|                                                  |          |       |           |        |     |    |   |             | ;          | :           |           |          |   |   |    |                                               |                       |                   |                                           |                                       | ~    |
|                                                  |          |       |           |        |     |    |   |             |            |             |           |          |   |   |    |                                               |                       |                   |                                           |                                       |      |
|                                                  |          |       |           |        |     |    |   |             |            |             |           |          |   |   |    |                                               |                       |                   |                                           |                                       |      |
|                                                  | ·<br>·   | • • • | :         | ;      | •   | •  |   |             | ••         |             | · · · · · | <u> </u> |   |   |    |                                               |                       | •                 |                                           | · · · · · · · · · · · · · · · · · · · | •    |
|                                                  |          |       |           |        |     |    |   | <br> <br>   |            |             | i         |          |   |   | •  |                                               |                       |                   |                                           |                                       | ļ    |
|                                                  |          |       |           |        | •   |    |   |             |            |             |           |          |   |   |    |                                               |                       |                   |                                           | · ·                                   |      |
|                                                  |          |       |           |        |     |    | _ |             |            |             |           |          |   |   |    |                                               |                       |                   |                                           |                                       |      |

| 04   00   04     05   00   04     05   00   04     05   00   04     05   00   04     05   00   04     05   00   04     05   00   04     05   00   04     05   00   04     05   00   05     05   00   05     05   00   05     05   00   05     05   00   05     05   00   05     05   00   05     05   00   05     05   00   05     05   00   05     05   00   05     05   00   05     05   00   05     05   00   05     05   00   05     05   00   05     05   00   05     05   00   05    | Dete                       |                        |           |       | :<br>     |          |          | 1.       |       |   |         | +          | - |          |              | 1:       | <u> </u> |     |         | !     |               |                 |        |          |          |          |        |             |             |       | , .        |            | }          |         | -+       |
|--------------------------------------------------------------------------------------------------------------------------------------------------------------------------------------------------------------------------------------------------------------------------------------------------------------------------------------------------------------------------------------------------------------------------------------------------------------------------------------------|----------------------------|------------------------|-----------|-------|-----------|----------|----------|----------|-------|---|---------|------------|---|----------|--------------|----------|----------|-----|---------|-------|---------------|-----------------|--------|----------|----------|----------|--------|-------------|-------------|-------|------------|------------|------------|---------|----------|
|                                                                                                                                                                                                                                                                                                                                                                                                                                                                                            |                            | )                      |           |       |           |          |          | <u> </u> |       |   |         |            |   | <b> </b> | ļ            | ļ        |          | ļ   | · · ·   |       |               | 1               | :      | *        | , ·      |          | 1      | ļ           | ļ           | ļ     |            |            |            | †       | <u>†</u> |
| Og Og   ○ ○   ○ ○   ○ ○   ○ ○   ○ ○   ○ ○   ○ ○   ○ ○   ○ ○   ○ ○   ○ ○   ○ ○   ○ ○   ○ ○   ○ ○   ○ ○   ○ ○   ○ ○   ○ ○   ○ ○   ○ ○   ○ ○   ○ ○   ○ ○   ○ ○   ○ ○   ○ ○   ○ ○   ○ ○   ○ ○   ○ ○   ○ ○   ○ ○   ○ ○   ○ ○   ○ ○   ○ ○   ○ ○   ○ ○   ○ ○   ○ ○   ○ ○   ○ ○   ○ ○   ○                                                                                                                                                                                                          | Versus<br>Oil Prod. from   |                        |           |       |           |          |          |          |       |   |         |            |   |          |              |          |          |     |         |       |               |                 |        |          |          |          | t      |             |             | •     |            |            | 1          |         |          |
|                                                                                                                                                                                                                                                                                                                                                                                                                                                                                            |                            |                        | · · · ·   |       |           |          |          |          |       |   |         |            |   |          |              | <b>-</b> |          |     | · · · · |       |               |                 |        |          |          | ļ        | ļ      | ļ           |             |       |            | j          |            |         | <u>├</u> |
| 04   04   04     05   06   04     05   06   04     05   06   04     05   06   04     06   06   04     07   06   04     08   06   06     09   06   06     06   06   06     07   06   06     08   06   06     09   06   06     09   06   06     09   06   06     09   06   06     09   06   06     09   06   06     09   06   06     09   06   06     06   06   06   06     06   06   06   06     06   06   06   06     06   06   06   06     06   06   06   06     06   06   06   06     06 |                            |                        |           |       |           |          |          |          | · · · |   |         |            | : | <br>     | <sup> </sup> | [····    | ;:       |     |         |       | i<br>1        |                 |        |          |          |          | es.    | ocr         | 27          | 2     | of         | 09.        | D<br>L     | œ       | Ő        |
|                                                                                                                                                                                                                                                                                                                                                                                                                                                                                            | nty, New Me                |                        |           |       |           |          |          |          |       |   |         |            |   |          |              |          |          |     |         | ,     |               |                 |        |          |          | •        | eel    | 0           | 122         |       | etic       | ldu        | LOC<br>LOC |         | nearest  |
|                                                                                                                                                                                                                                                                                                                                                                                                                                                                                            | Wolfcomp                   |                        |           | 1     | . :       |          |          |          | ÷     |   | ··· · · |            |   |          |              |          |          |     |         |       |               |                 |        |          |          |          |        |             |             |       |            |            |            |         |          |
|                                                                                                                                                                                                                                                                                                                                                                                                                                                                                            |                            |                        |           |       |           |          |          |          |       |   |         |            |   |          |              |          |          |     |         |       |               |                 |        |          |          |          | es.    | )<br>C<br>L |             | 2     | of         | ea         |            | ge      | g        |
|                                                                                                                                                                                                                                                                                                                                                                                                                                                                                            |                            |                        |           |       |           |          |          |          |       |   |         |            |   |          |              |          |          |     |         |       |               |                 |        |          |          |          | eet    | 5           | 57          |       | stio       | nple       | CON        |         | neorest  |
|                                                                                                                                                                                                                                                                                                                                                                                                                                                                                            |                            |                        |           |       | -         |          |          |          | :     |   |         |            |   |          |              |          |          |     |         |       |               |                 |        |          |          |          |        |             |             |       |            |            |            | $\sim$  | E N<br>D |
|                                                                                                                                                                                                                                                                                                                                                                                                                                                                                            |                            |                        |           |       |           |          |          |          |       |   |         |            |   |          |              |          |          | 11  |         |       |               |                 |        |          |          | Ì        | 4      |             |             |       | •          |            |            |         |          |
|                                                                                                                                                                                                                                                                                                                                                                                                                                                                                            |                            |                        |           |       |           | 1.1      |          |          |       |   |         |            |   |          |              |          |          |     |         | !     |               |                 |        | !        |          |          | :      |             | ·•          |       |            |            |            |         |          |
|                                                                                                                                                                                                                                                                                                                                                                                                                                                                                            | ON CONSERVATION COMMISSION |                        |           |       |           |          |          |          |       |   |         |            |   |          |              |          |          |     |         |       |               |                 |        |          |          |          |        |             |             | -     |            |            |            | ÷       |          |
|                                                                                                                                                                                                                                                                                                                                                                                                                                                                                            |                            |                        |           |       |           |          |          |          |       |   |         |            |   |          |              | : :      |          |     |         | !     | •             |                 | · · ·  |          |          |          |        | :<br>       | ,<br>,<br>, |       |            |            |            | 1.      |          |
|                                                                                                                                                                                                                                                                                                                                                                                                                                                                                            |                            |                        |           |       |           |          |          |          |       |   |         |            |   |          |              |          |          |     |         |       |               | •               |        |          |          |          |        |             |             |       |            |            |            |         |          |
|                                                                                                                                                                                                                                                                                                                                                                                                                                                                                            |                            |                        |           |       |           |          |          |          |       |   |         |            |   |          |              |          |          |     |         |       |               |                 |        |          |          |          |        |             |             |       |            |            |            | ·       |          |
|                                                                                                                                                                                                                                                                                                                                                                                                                                                                                            |                            |                        |           |       |           |          |          |          |       |   |         |            |   |          |              |          | · · · ·  |     |         |       |               |                 | •••••• |          | ,        |          |        |             | :<br>•      |       |            | -<br>-<br> |            | <br>  . | <u> </u> |
|                                                                                                                                                                                                                                                                                                                                                                                                                                                                                            |                            |                        |           |       |           |          |          |          |       |   |         |            |   |          |              |          |          |     |         |       |               |                 |        |          | <b>_</b> |          |        |             | <br>        | ļ     |            |            |            |         |          |
|                                                                                                                                                                                                                                                                                                                                                                                                                                                                                            |                            |                        |           |       |           |          |          |          |       |   |         |            |   |          |              |          |          |     |         |       |               |                 |        |          |          |          |        |             |             |       |            |            | :-:        |         |          |
|                                                                                                                                                                                                                                                                                                                                                                                                                                                                                            |                            | -                      | · · · · · |       |           |          |          |          |       |   |         |            |   |          |              |          |          |     |         |       |               |                 |        | •        |          |          |        |             | ,           |       |            |            |            |         |          |
|                                                                                                                                                                                                                                                                                                                                                                                                                                                                                            |                            |                        |           |       |           |          |          |          |       |   |         |            |   |          |              |          | :        |     |         |       | · · · · · · · |                 |        | <br>     |          | ;<br>•   |        |             |             |       |            |            |            |         |          |
|                                                                                                                                                                                                                                                                                                                                                                                                                                                                                            |                            |                        |           |       |           |          |          |          |       |   |         |            |   |          |              |          |          |     |         |       |               |                 |        |          |          |          |        | ļ           | ļ           |       | ļ          | ·          |            |         |          |
|                                                                                                                                                                                                                                                                                                                                                                                                                                                                                            |                            | : :::<br>:::<br>: :::: |           |       |           |          |          | :=       |       |   |         |            |   |          |              |          | "<br>    | · - |         | :<br> | *****         |                 | +      | <u> </u> |          | · · ·    | :<br>r | <u> </u>    | †           |       |            |            |            |         | t        |
|                                                                                                                                                                                                                                                                                                                                                                                                                                                                                            |                            | -                      |           |       |           |          |          | 1.1.4    |       |   |         |            |   |          |              | -        |          | :   |         |       |               |                 |        |          |          |          | <br>   |             |             |       | <br>       |            |            |         |          |
|                                                                                                                                                                                                                                                                                                                                                                                                                                                                                            |                            |                        | •         |       |           |          |          | -        |       |   |         |            |   |          |              |          |          |     |         |       |               |                 |        |          | ·<br>·   |          |        |             |             |       |            |            |            |         |          |
|                                                                                                                                                                                                                                                                                                                                                                                                                                                                                            |                            |                        |           |       |           |          |          |          |       |   |         | : :<br>: : |   |          |              |          |          |     |         |       |               |                 |        |          |          | <u>-</u> | <br>   |             | ļ           | .<br> |            |            |            |         | t :      |
|                                                                                                                                                                                                                                                                                                                                                                                                                                                                                            |                            |                        |           | : : : |           |          |          |          |       |   |         | •          |   |          |              |          |          |     |         |       |               |                 |        |          |          |          |        |             |             |       |            |            |            |         | <u> </u> |
|                                                                                                                                                                                                                                                                                                                                                                                                                                                                                            | <b>9</b>                   |                        |           |       |           |          |          |          |       |   |         |            |   |          |              |          |          |     |         | :     | · .           |                 | · ·    | L        |          |          |        | ļ           | ļ           | -     |            | ·          |            |         | <u> </u> |
|                                                                                                                                                                                                                                                                                                                                                                                                                                                                                            |                            |                        | :::       |       |           |          |          |          |       |   |         |            |   | · ·      |              |          |          |     |         |       |               | • • • • • • • • | ;      | :<br>    |          | :<br>    | :      | <u>.</u>    |             | ·<br> |            |            |            |         |          |
|                                                                                                                                                                                                                                                                                                                                                                                                                                                                                            |                            |                        |           |       | -         |          | :.<br>:: |          |       |   | :       |            |   |          |              |          |          |     |         |       |               |                 |        |          | 1        |          |        |             | <br>        |       |            |            |            |         |          |
|                                                                                                                                                                                                                                                                                                                                                                                                                                                                                            |                            |                        |           | 1     |           | <u> </u> | -        |          |       |   | ·       |            |   |          |              |          |          |     |         |       |               |                 |        |          |          |          | ,<br>• |             |             | ļ     |            |            |            |         |          |
|                                                                                                                                                                                                                                                                                                                                                                                                                                                                                            |                            |                        |           |       | · · · ·   |          |          | +        | +     | + |         |            |   |          |              |          |          |     |         |       |               |                 |        |          |          |          |        |             |             |       |            |            |            |         |          |
|                                                                                                                                                                                                                                                                                                                                                                                                                                                                                            |                            |                        |           |       | · · · · · | :<br>    |          |          |       |   |         |            |   | -4       | 1            |          | Į        |     |         |       |               |                 |        |          |          |          |        |             |             |       | <b>P</b>   | ⊴          |            |         |          |
|                                                                                                                                                                                                                                                                                                                                                                                                                                                                                            |                            |                        |           |       |           | -        |          |          |       |   |         |            |   | · ·      |              |          |          |     |         |       | E             |                 | Į      | ļ        |          |          | ļ      | <u> </u>    | ļ           |       | <u> </u>   | :<br>      |            |         |          |
|                                                                                                                                                                                                                                                                                                                                                                                                                                                                                            |                            |                        |           |       |           | 9        |          |          |       | - |         |            |   |          | .<br>        |          |          |     |         |       |               |                 |        |          | :_       |          | 1      | 1           | 1           | ļ<br> |            |            |            |         | 1        |
|                                                                                                                                                                                                                                                                                                                                                                                                                                                                                            |                            |                        |           |       |           |          |          |          |       |   |         |            |   |          |              |          | 1        |     | 1       |       | L             |                 |        |          |          |          |        |             |             |       | : <b> </b> |            |            |         |          |
|                                                                                                                                                                                                                                                                                                                                                                                                                                                                                            |                            |                        |           |       |           |          |          |          |       |   |         |            |   |          |              |          |          |     |         |       |               |                 |        | อ        | -1-      |          | ÷ [    | <b> </b>    | 1           | 10    | Ľ.         |            | õ          |         |          |
|                                                                                                                                                                                                                                                                                                                                                                                                                                                                                            |                            |                        |           |       | -         |          |          | :        |       |   |         |            |   |          |              | -        |          |     |         |       |               |                 | ~      |          |          | !<br>    |        |             | ļ           |       | ļ          |            |            |         |          |
|                                                                                                                                                                                                                                                                                                                                                                                                                                                                                            |                            |                        |           |       |           |          |          |          |       |   | - ~     |            | - |          |              |          |          |     |         |       |               |                 |        |          |          |          |        | -           | . ,         |       |            |            |            | . :     |          |