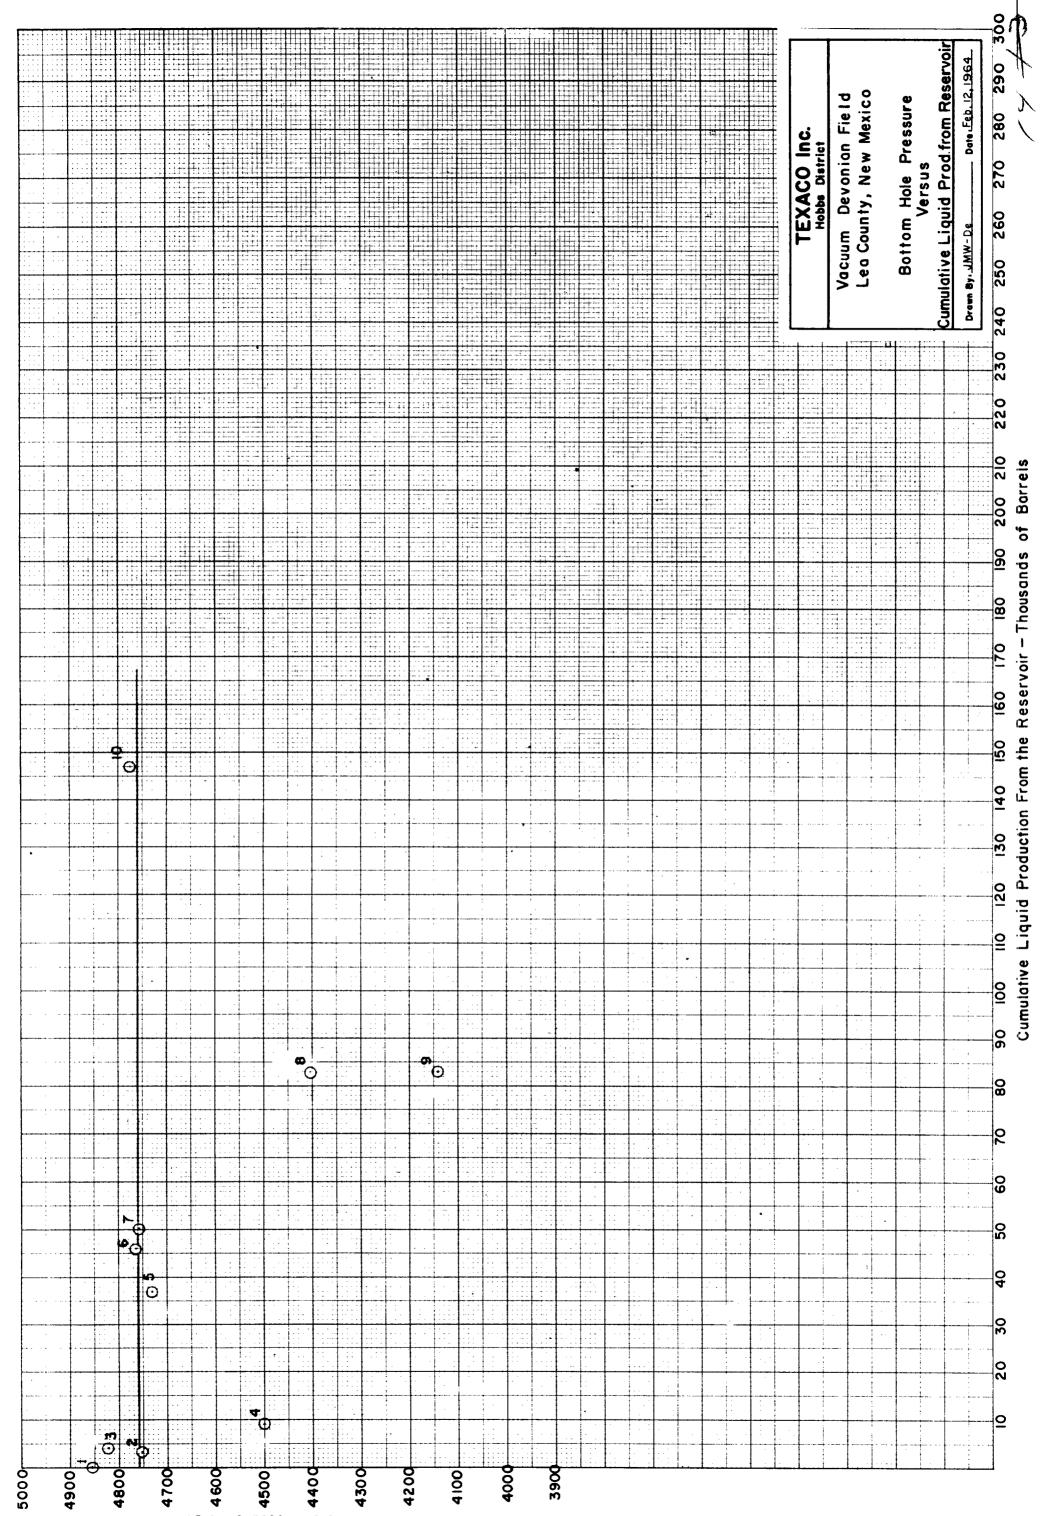

EXERCISE NO. BOTANE PARSAULE DATA (-8000 DATUM) VACUUN DEVONTAN OIL POOL

Pres

184-

|                                                  |          |       |           |        |     | ,  |   |             |            |             |           |          |   |   |    |                                               |                       |                   |                                           |                                       |      |
|--------------------------------------------------|----------|-------|-----------|--------|-----|----|---|-------------|------------|-------------|-----------|----------|---|---|----|-----------------------------------------------|-----------------------|-------------------|-------------------------------------------|---------------------------------------|------|
| Cumulative Oil Prod.from Reservoir               |          |       |           |        |     |    |   | -           | ······     |             |           |          |   |   |    |                                               |                       |                   |                                           |                                       |      |
| Individual Well Initial B.H.P.<br>Versus         |          |       |           | ·<br>• | +   |    |   |             |            | ;<br>;<br>, |           |          |   |   |    | ×                                             |                       |                   |                                           |                                       |      |
| Vacuum North Abo Field<br>Lea County, New Mexico | <b>*</b> |       |           |        |     |    |   |             |            |             |           |          |   |   |    | feet<br>es.                                   | 1220<br>7 acr         | etion 1<br>of 107 | completion 1220 fee<br>area of 107 acres. | earest c<br>drainage (                | rain |
| TEXACO Inc.<br>Hobbe District                    | Į.       |       |           |        |     |    |   | ÷           | !<br> <br> | •<br>•      |           |          |   |   | •  | res.                                          | 51 acres              | of 25             | area                                      | <b>(</b> )                            | rail |
|                                                  | :        |       |           |        | -   |    | · | <b></b>     |            |             |           |          |   |   |    | feet                                          | 1867                  | etion             | completion                                | to                                    | ear  |
|                                                  |          |       |           |        |     |    |   |             | -+         |             |           |          |   |   |    | *<br>4                                        | 1                     | *                 |                                           | ٥                                     | END  |
|                                                  | •        |       |           |        | • • |    |   | •           |            |             | <b></b>   |          |   |   |    |                                               | ;<br>;<br> <br>, ;    | -                 | · · ·                                     | · ·                                   | . :  |
|                                                  | •        |       |           |        |     |    |   | · · ·       |            |             |           |          |   |   | •  |                                               |                       | -<br>-<br>-<br>-  | ·                                         |                                       | -    |
| EXHIBIT NO. ZO                                   |          |       | •         |        | 1   |    |   |             |            |             |           |          |   |   |    |                                               |                       |                   | -                                         |                                       |      |
| OIL CONSERVATION COMMISSION                      |          |       | · · · · · |        |     |    |   |             |            |             |           |          |   |   |    |                                               |                       |                   | ÷                                         |                                       |      |
| BEFORE EXAMINER UTZ                              |          |       |           |        |     |    |   |             |            |             |           |          |   |   | •  |                                               |                       |                   |                                           |                                       |      |
|                                                  |          | :     |           |        |     |    |   |             |            |             |           |          |   |   |    |                                               |                       |                   |                                           |                                       |      |
|                                                  |          |       |           |        |     |    |   |             |            |             |           |          |   | • |    |                                               |                       |                   |                                           |                                       |      |
|                                                  |          |       |           |        |     |    |   |             |            |             |           |          |   |   |    |                                               |                       |                   |                                           |                                       |      |
|                                                  |          |       |           |        |     |    |   |             |            |             |           |          |   |   |    |                                               |                       |                   |                                           |                                       |      |
|                                                  |          |       |           |        |     |    |   |             |            |             |           |          | • |   |    |                                               |                       |                   |                                           |                                       |      |
|                                                  |          |       |           |        |     |    |   |             |            |             |           |          |   |   |    |                                               | -<br>-<br>-<br>-<br>- |                   |                                           |                                       |      |
|                                                  |          |       |           |        |     | •. |   |             |            |             | •         |          |   |   |    |                                               |                       |                   |                                           | ·                                     |      |
|                                                  |          |       |           |        |     |    |   | · · · · · · |            |             |           |          | - |   |    |                                               |                       |                   |                                           |                                       |      |
|                                                  |          |       |           |        |     |    | 1 |             |            |             | 1         |          | • |   |    |                                               |                       |                   |                                           |                                       |      |
|                                                  |          |       |           |        |     |    |   |             |            |             |           | 1        |   |   |    | , <u>, , , , , , , , , , , , , , , , , , </u> |                       |                   | •••••                                     | •                                     |      |
|                                                  |          |       |           |        |     |    |   |             |            |             |           |          |   | 1 | 1- |                                               |                       |                   |                                           |                                       |      |
|                                                  |          |       |           |        |     |    |   |             |            |             |           |          |   |   |    | 1                                             | 1                     |                   |                                           |                                       |      |
|                                                  |          |       |           |        |     |    |   |             |            |             |           | . :      |   |   |    |                                               | <b>∞</b><br>∻         | f                 | /                                         |                                       |      |
|                                                  |          |       |           | +      |     |    |   |             |            | 2           | Ō         |          |   |   |    |                                               |                       |                   | _/                                        | $\downarrow$                          |      |
|                                                  |          |       |           |        | · ; |    |   |             |            |             | . ,       |          |   |   |    |                                               |                       |                   |                                           |                                       |      |
|                                                  |          |       |           |        |     |    |   |             |            | -           | 1         |          |   | ) |    |                                               |                       |                   |                                           |                                       |      |
|                                                  | -        |       |           |        |     |    |   |             |            |             |           |          | 6 | ľ | T  |                                               |                       |                   |                                           |                                       |      |
|                                                  |          |       |           |        |     |    |   |             |            |             |           |          |   |   |    |                                               |                       |                   |                                           |                                       | 5    |
|                                                  |          |       |           |        |     |    |   |             | ;          | :           |           |          |   |   |    |                                               |                       |                   |                                           |                                       | ~    |
|                                                  |          |       |           |        |     |    |   |             |            |             |           |          |   |   |    |                                               |                       |                   |                                           |                                       |      |
|                                                  |          |       |           |        |     |    |   |             |            |             |           |          |   |   |    |                                               |                       |                   |                                           |                                       |      |
|                                                  | ·<br>·   | • • • | :         | ;      | •   | •  |   |             | ••         |             | · · · · · | <u> </u> |   |   |    |                                               |                       | •                 |                                           | · · · · · · · · · · · · · · · · · · · | •    |
|                                                  |          |       |           |        |     |    |   | <br> <br>   |            |             | i         |          |   |   | •  |                                               |                       |                   |                                           |                                       | ļ    |
|                                                  |          |       |           |        | •   |    |   |             |            |             |           |          |   |   |    |                                               |                       |                   |                                           | · ·                                   |      |
|                                                  |          |       |           |        |     |    | _ |             |            |             |           |          |   |   |    |                                               |                       |                   |                                           |                                       |      |

| 04   00   04     05   00   04     05   00   04     05   00   04     05   00   04     05   00   04     05   00   04     05   00   04     05   00   04     05   00   04     05   00   05     05   00   05     05   00   05     05   00   05     05   00   05     05   00   05     05   00   05     05   00   05     05   00   05     05   00   05     05   00   05     05   00   05     05   00   05     05   00   05     05   00   05     05   00   05     05   00   05     05   00   05    | Dete                       |                        |           |       | :<br>     |          |          | 1.       |       |   |         | +          | - |          |              | 1:       | <u> </u> |     |         | !     |               |                 |        |          |          |          |        |             |             |       | , .        |            | }          |         | -+       |
|--------------------------------------------------------------------------------------------------------------------------------------------------------------------------------------------------------------------------------------------------------------------------------------------------------------------------------------------------------------------------------------------------------------------------------------------------------------------------------------------|----------------------------|------------------------|-----------|-------|-----------|----------|----------|----------|-------|---|---------|------------|---|----------|--------------|----------|----------|-----|---------|-------|---------------|-----------------|--------|----------|----------|----------|--------|-------------|-------------|-------|------------|------------|------------|---------|----------|
|                                                                                                                                                                                                                                                                                                                                                                                                                                                                                            |                            | )                      |           |       |           |          |          | <u> </u> |       |   |         |            |   | <b> </b> | ļ            | ļ        |          | ļ   | · · ·   |       |               | 1               | :      | *        | , ·      |          | 1      | ļ           | ļ           | ļ     |            |            |            | †       | <u>†</u> |
| Og Og   ○ ○   ○ ○   ○ ○   ○ ○   ○ ○   ○ ○   ○ ○   ○ ○   ○ ○   ○ ○   ○ ○   ○ ○   ○ ○   ○ ○   ○ ○   ○ ○   ○ ○   ○ ○   ○ ○   ○ ○   ○ ○   ○ ○   ○ ○   ○ ○   ○ ○   ○ ○   ○ ○   ○ ○   ○ ○   ○ ○   ○ ○   ○ ○   ○ ○   ○ ○   ○ ○   ○ ○   ○ ○   ○ ○   ○ ○   ○ ○   ○ ○   ○ ○   ○ ○   ○ ○   ○                                                                                                                                                                                                          | Versus<br>Oil Prod. from   |                        |           |       |           |          |          |          |       |   |         |            |   |          |              |          |          |     |         |       |               |                 |        |          |          |          | t      |             |             | •     |            |            | 1          |         |          |
|                                                                                                                                                                                                                                                                                                                                                                                                                                                                                            |                            |                        | · · · ·   |       |           |          |          |          |       |   |         |            |   |          |              | <b>-</b> |          |     | · · · · |       |               |                 |        |          |          | ļ        | ļ      | ļ           |             |       |            | j          |            |         | <u>├</u> |
| 04   04   04     05   06   04     05   06   04     05   06   04     05   06   04     06   06   04     07   06   04     08   06   06     09   06   06     06   06   06     07   06   06     08   06   06     09   06   06     09   06   06     09   06   06     09   06   06     09   06   06     09   06   06     09   06   06     09   06   06     06   06   06   06     06   06   06   06     06   06   06   06     06   06   06   06     06   06   06   06     06   06   06   06     06 |                            |                        |           |       |           |          |          |          | · · · |   |         |            | : | <br>     | <sup> </sup> | [····    | ;:       |     |         |       | i<br>1        |                 |        |          |          |          | es.    | ocr         | 27          | 2     | of         | 09.        | D<br>L     | œ       | Ő        |
|                                                                                                                                                                                                                                                                                                                                                                                                                                                                                            | nty, New Me                |                        |           |       |           |          |          |          |       |   |         |            |   |          |              |          |          |     |         | ,     |               |                 |        |          |          | •        | eel    | 0           | 122         |       | etic       | ldu        | LOC<br>LOC |         | nearest  |
|                                                                                                                                                                                                                                                                                                                                                                                                                                                                                            | Wolfcomp                   |                        |           | 1     | . :       |          |          |          | ÷     |   | ··· · · |            |   |          |              |          |          |     |         |       |               |                 |        |          |          |          |        |             |             |       |            |            |            |         |          |
|                                                                                                                                                                                                                                                                                                                                                                                                                                                                                            |                            |                        |           |       |           |          |          |          |       |   |         |            |   |          |              |          |          |     |         |       |               |                 |        |          |          |          | es.    | )<br>C<br>L |             | 2     | of         | ea         |            | ge      | g        |
|                                                                                                                                                                                                                                                                                                                                                                                                                                                                                            |                            |                        |           |       |           |          |          |          |       |   |         |            |   |          |              |          |          |     |         |       |               |                 |        |          |          |          | eet    | 5           | 57          |       | stio       | nple       | CON        |         | neorest  |
|                                                                                                                                                                                                                                                                                                                                                                                                                                                                                            |                            |                        |           |       | -         |          |          |          | :     |   |         |            |   |          |              |          |          |     |         |       |               |                 |        |          |          |          |        |             |             |       |            |            |            | $\sim$  | E N<br>D |
|                                                                                                                                                                                                                                                                                                                                                                                                                                                                                            |                            |                        |           |       |           |          |          |          |       |   |         |            |   |          |              |          |          | 11  |         |       |               |                 |        |          |          | Ì        | 4      |             |             |       | •          |            |            |         |          |
|                                                                                                                                                                                                                                                                                                                                                                                                                                                                                            |                            |                        |           |       |           | 1.1      |          |          |       |   |         |            |   |          |              |          |          |     |         | !     |               |                 |        | !        |          |          | :      |             | ·•          |       |            |            |            |         |          |
|                                                                                                                                                                                                                                                                                                                                                                                                                                                                                            | ON CONSERVATION COMMISSION |                        |           |       |           |          |          |          |       |   |         |            |   |          |              |          |          |     |         |       |               |                 |        |          |          |          |        |             |             | -     |            |            |            | ÷       |          |
|                                                                                                                                                                                                                                                                                                                                                                                                                                                                                            |                            |                        |           |       |           |          |          |          |       |   |         |            |   |          |              | : :      |          |     |         | !     | •             |                 | · · ·  |          |          |          |        | :<br>       | ,<br>,<br>, |       |            |            |            | 1.      |          |
|                                                                                                                                                                                                                                                                                                                                                                                                                                                                                            |                            |                        |           |       |           |          |          |          |       |   |         |            |   |          |              |          |          |     |         |       |               | •               |        |          |          |          |        |             |             |       |            |            |            |         |          |
|                                                                                                                                                                                                                                                                                                                                                                                                                                                                                            |                            |                        |           |       |           |          |          |          |       |   |         |            |   |          |              |          |          |     |         |       |               |                 |        |          |          |          |        |             |             |       |            |            |            | ·       |          |
|                                                                                                                                                                                                                                                                                                                                                                                                                                                                                            |                            |                        |           |       |           |          |          |          |       |   |         |            |   |          |              |          | · · · ·  |     |         |       |               |                 | •••••• |          | ,        |          |        |             | :<br>•      |       |            | -<br>-<br> |            | <br>  . | <u> </u> |
|                                                                                                                                                                                                                                                                                                                                                                                                                                                                                            |                            |                        |           |       |           |          |          |          |       |   |         |            |   |          |              |          |          |     |         |       |               |                 |        |          | <b>_</b> |          |        |             | <br>        | ļ     |            |            |            |         |          |
|                                                                                                                                                                                                                                                                                                                                                                                                                                                                                            |                            |                        |           |       |           |          |          |          |       |   |         |            |   |          |              |          |          |     |         |       |               |                 |        |          |          |          |        |             |             |       |            |            | :-:        |         |          |
|                                                                                                                                                                                                                                                                                                                                                                                                                                                                                            |                            | -                      | · · · · · |       |           |          |          |          |       |   |         |            |   |          |              |          |          |     |         |       |               |                 |        | •        |          |          |        |             | ,           |       |            |            |            |         |          |
|                                                                                                                                                                                                                                                                                                                                                                                                                                                                                            |                            |                        |           |       |           |          |          |          |       |   |         |            |   |          |              |          | :        |     |         |       | · · · · · · · |                 |        | <br>     |          | ;<br>•   |        |             |             |       |            |            |            |         |          |
|                                                                                                                                                                                                                                                                                                                                                                                                                                                                                            |                            |                        |           |       |           |          |          |          |       |   |         |            |   |          |              |          |          |     |         |       |               |                 |        |          |          |          |        | ļ           | ļ           |       | ļ          | ·          |            |         |          |
|                                                                                                                                                                                                                                                                                                                                                                                                                                                                                            |                            | : :::<br>:::<br>: :::: |           |       |           |          |          | :=       |       |   |         |            |   |          |              |          | "<br>    | · - |         | :<br> | *****         |                 | +      | <u> </u> |          | · · ·    | :<br>r | <u> </u>    | †           |       |            |            |            |         | t        |
|                                                                                                                                                                                                                                                                                                                                                                                                                                                                                            |                            | -                      |           |       |           |          |          | 1.1.4    |       |   |         |            |   |          |              | -        |          | :   |         |       |               |                 |        |          |          |          | <br>   |             |             |       | <br>       |            |            |         |          |
|                                                                                                                                                                                                                                                                                                                                                                                                                                                                                            |                            |                        | •         |       |           |          |          | -        |       |   |         |            |   |          |              |          |          |     |         |       |               |                 |        |          | ·<br>·   |          |        |             |             |       |            |            |            |         |          |
|                                                                                                                                                                                                                                                                                                                                                                                                                                                                                            |                            |                        |           |       |           |          |          |          |       |   |         | : :<br>: : |   |          |              |          |          |     |         |       |               |                 |        |          |          | <u>-</u> | <br>   |             | ļ           | .<br> |            |            |            |         | t :      |
|                                                                                                                                                                                                                                                                                                                                                                                                                                                                                            |                            |                        |           | : : : |           |          |          |          |       |   |         | •          |   |          |              |          |          |     |         |       |               |                 |        |          |          |          |        |             |             |       |            |            |            |         | <u> </u> |
|                                                                                                                                                                                                                                                                                                                                                                                                                                                                                            | <b>9</b>                   |                        |           |       |           |          |          |          |       |   |         |            |   |          |              |          |          |     |         | :     | · .           |                 | · ·    | L        |          |          |        | ļ           | ļ           | -     |            | ·          |            |         | <u> </u> |
|                                                                                                                                                                                                                                                                                                                                                                                                                                                                                            |                            |                        | :::       |       |           |          |          |          |       |   |         |            |   | · ·      |              |          |          |     |         |       |               | • • • • • • • • | ;      | :<br>    |          | :<br>    | :      | <u>.</u>    |             | ·<br> |            |            |            |         |          |
|                                                                                                                                                                                                                                                                                                                                                                                                                                                                                            |                            |                        |           |       | -         |          | :.<br>:: |          |       |   | :       |            |   |          |              |          |          |     |         |       |               |                 |        |          | 1        |          |        |             | <br>        |       |            |            |            |         |          |
|                                                                                                                                                                                                                                                                                                                                                                                                                                                                                            |                            |                        |           | 1     |           | <u> </u> | -        |          |       |   | ·       |            |   |          |              |          |          |     |         |       |               |                 |        |          |          |          | ,<br>• |             |             | ļ     |            |            |            |         |          |
|                                                                                                                                                                                                                                                                                                                                                                                                                                                                                            |                            |                        |           |       | · · · ·   |          |          | +        | +     | + |         |            |   |          |              |          |          |     |         |       |               |                 |        |          |          |          |        |             |             |       |            |            |            |         |          |
|                                                                                                                                                                                                                                                                                                                                                                                                                                                                                            |                            |                        |           |       | · · · · · | :<br>    |          |          |       |   |         |            |   | -4       | 1            |          | Į        |     |         |       |               |                 |        |          |          |          |        |             |             |       | <b>P</b>   | ⊴          |            |         |          |
|                                                                                                                                                                                                                                                                                                                                                                                                                                                                                            |                            |                        |           |       |           | -        |          |          |       |   |         |            |   | · ·      |              |          |          |     |         |       | E             |                 | Į      | ļ        |          |          | ļ      | <u> </u>    | ļ           |       | <u> </u>   | :<br>      |            |         |          |
|                                                                                                                                                                                                                                                                                                                                                                                                                                                                                            |                            |                        |           |       |           | 9        |          |          |       | - |         |            |   |          | .<br>        |          |          |     |         |       |               |                 |        |          | :_       |          | 1      | 1           | 1           | ļ<br> |            |            |            |         | 1        |
|                                                                                                                                                                                                                                                                                                                                                                                                                                                                                            |                            |                        |           |       |           |          |          |          |       |   |         |            |   |          |              |          | 1        |     | 1       |       | L             |                 |        |          |          |          |        |             |             |       | : <b> </b> |            |            |         |          |
|                                                                                                                                                                                                                                                                                                                                                                                                                                                                                            |                            |                        |           |       |           |          |          |          |       |   |         |            |   |          |              |          |          |     |         |       |               |                 |        | อ        | -1-      |          | ÷ [    | <b> </b>    | 1           | 10    | Ľ.         |            | õ          |         |          |
|                                                                                                                                                                                                                                                                                                                                                                                                                                                                                            |                            |                        |           |       | -         |          |          | :        |       |   |         |            |   |          |              | -        |          |     |         |       |               |                 | ~      |          |          | !<br>    |        |             | ļ           |       | ļ          |            |            |         |          |
|                                                                                                                                                                                                                                                                                                                                                                                                                                                                                            |                            |                        |           |       |           |          |          |          |       |   | - ~     |            | - |          |              |          |          |     |         |       |               |                 |        |          |          |          |        | -           | . ,         |       |            |            |            | . :     |          |