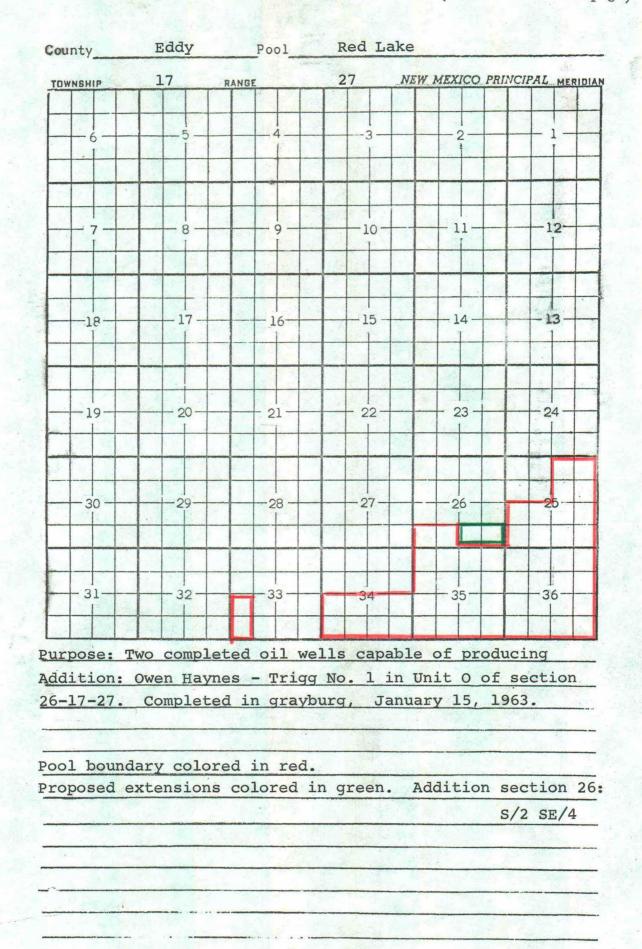

| -3 | 2    | 1   |
| 7 8               | 9             | 10 | - 11 | -12 |
|                   |               | 15 | 14   |     |
| 1920              | 21            | 22 |      | 24  |
|                   | 28            | 27 | 26   | 25  |
|                   | 33            | 34 |      |     |

PURPOSE: Two completed oil wells capable of producing.

GULF OIL CORPORATION - Lea State "BF" #2 in Unit J of Section 23-19-35. Completed in Queen on December 11, 1962. Top of Perforations 4941'. GULF OIL CORPORATION - Lea State BF #3 in Unit I of Section 23-19-35. Completed in Queen on December 23, 1962. Top of Perforations 4914'. Pool boundary colored in red.

Proposed extension colored in green. SECTION 23: SE/4

CASE 2753: (u) EXTENSION OF AN EXISTING OIL POOL (Continued on next page)





CASE 2753: (u) EXTENSION OF AN EXISTING OIL POOL (Continued)



13.67

CASE 2753: (v) EXTENSION OF AN EXISTING OIL POOL (Continued on next page)

| TOWNSHIP | 15 R | ANGE               | 28  | NEW MEXICO PRI                             | NCIPAL MERIDIA |
|----------|------|--------------------|-----|--------------------------------------------|----------------|
|          |      | 100 M 80 M         |     |                                            |                |
|          |      |                    |     |                                            |                |
|          | 5    | 4                  | -3- |                                            |                |
|          |      |                    |     |                                            |