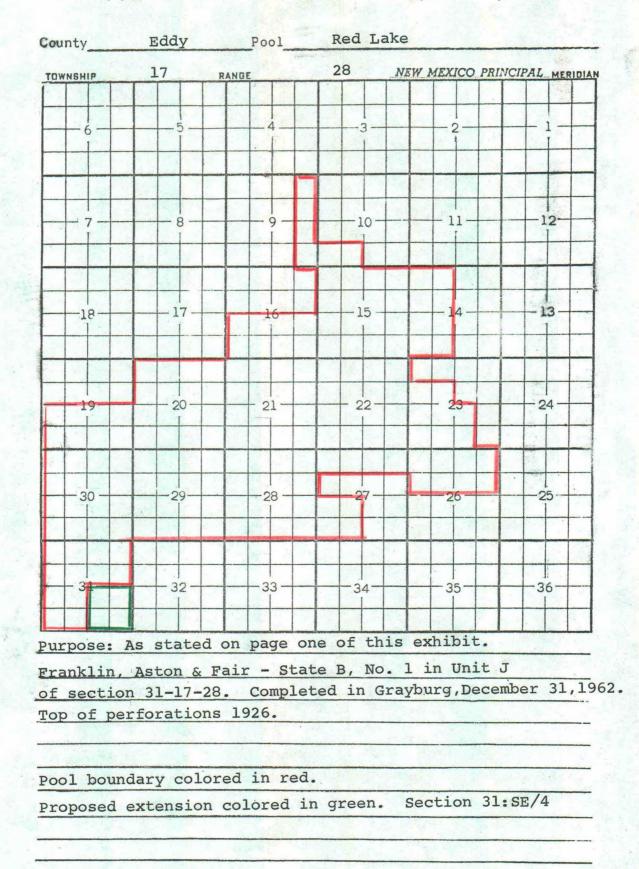

- 11 | -12 |
|                   |               | 15 | 14   |     |
| 1920              | 21            | 22 |      | 24  |
|                   | 28            | 27 | 26   | 25  |
|                   | 33            | 34 |      |     |

PURPOSE: Two completed oil wells capable of producing.

GULF OIL CORPORATION - Lea State "BF" #2 in Unit J of Section 23-19-35. Completed in Queen on December 11, 1962. Top of Perforations 4941'. GULF OIL CORPORATION - Lea State BF #3 in Unit I of Section 23-19-35. Completed in Queen on December 23, 1962. Top of Perforations 4914'. Pool boundary colored in red.

Proposed extension colored in green. SECTION 23: SE/4

CASE 2753: (u) EXTENSION OF AN EXISTING OIL POOL (Continued on next page)





CASE 2753: (u) EXTENSION OF AN EXISTING OIL POOL (Continued)



13.67

CASE 2753: (v) EXTENSION OF AN EXISTING OIL POOL (Continued on next page)

| TOWNSHIP | 15 R | ANGE               | 28  | NEW MEXICO PRI                             | NCIPAL MERIDIA |
|----------|------|--------------------|-----|--------------------------------------------|----------------|
|          |      | 100 M 80 M         |     |                                            |                |
|          |      |                    |     |                                            |                |
|          | 5    | 4                  | -3- |                                            |                |
|          |      |                    |     |                                            |                |
|          |      |                    |     |