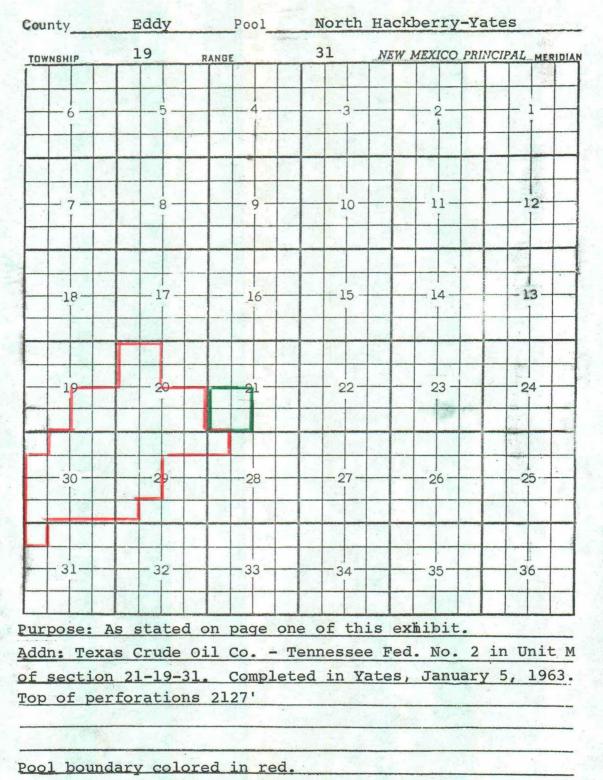

|                     |                  |                                                                                                                                                                                                                                                                                                                                                                                                                                                                                                                                                                                                                                                                                                     |

CASE 2753: (6) EXTENSION OF AN EXISTING OIL POOL (Continued)



Proposed extension colored in green. Addition section 21:SW/4

| TOWNSHIP 24  | 4 South      | RANGE 37 H   | last NM      | 1PM          |           |
|--------------|--------------|--------------|--------------|--------------|-----------|
|              |              |              |              |              |           |
| 6            | 5            |              | 2            | 2            |           |
| 0            |              | 4            |              | 6            | , i       |
|              |              |              |              |              |           |
|              |              |              |              |              |           |
| 7            | 8            | 9            | 10           |              |           |
|              |