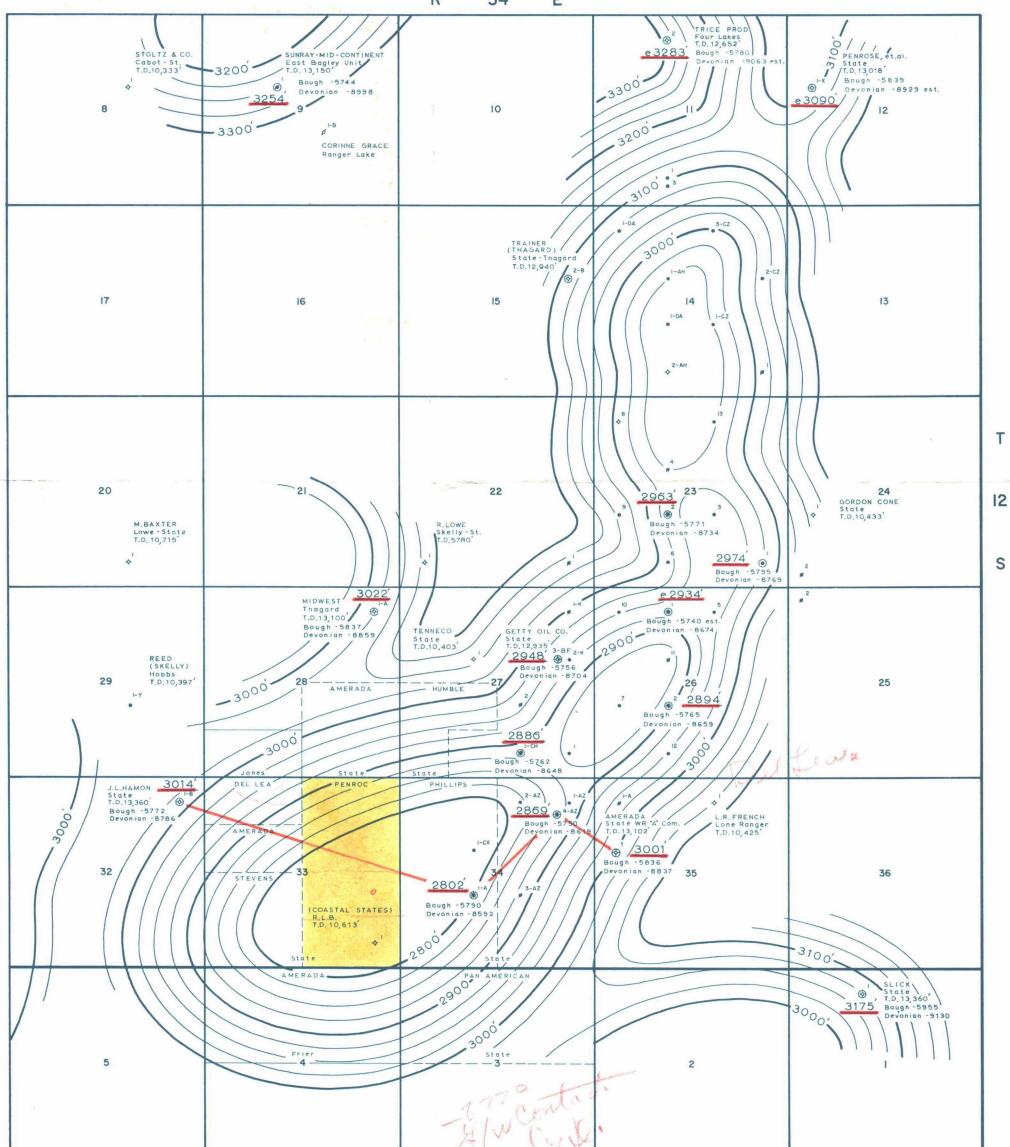

S

RANGER LAKE FIELD LEA COUNTY, NEW MEXICO

| Contoured On: Isopach:Bough-Devonian |           |                 |      |
|--------------------------------------|-----------|-----------------|------|
| Contour                              | Interval: | 25 Feet         |      |
| Geology                              | Ву:       | John' B. Castle |      |
| Date: _                              |           | September, 1969 |      |
| Scale:                               |           | .5 mi           | l mi |