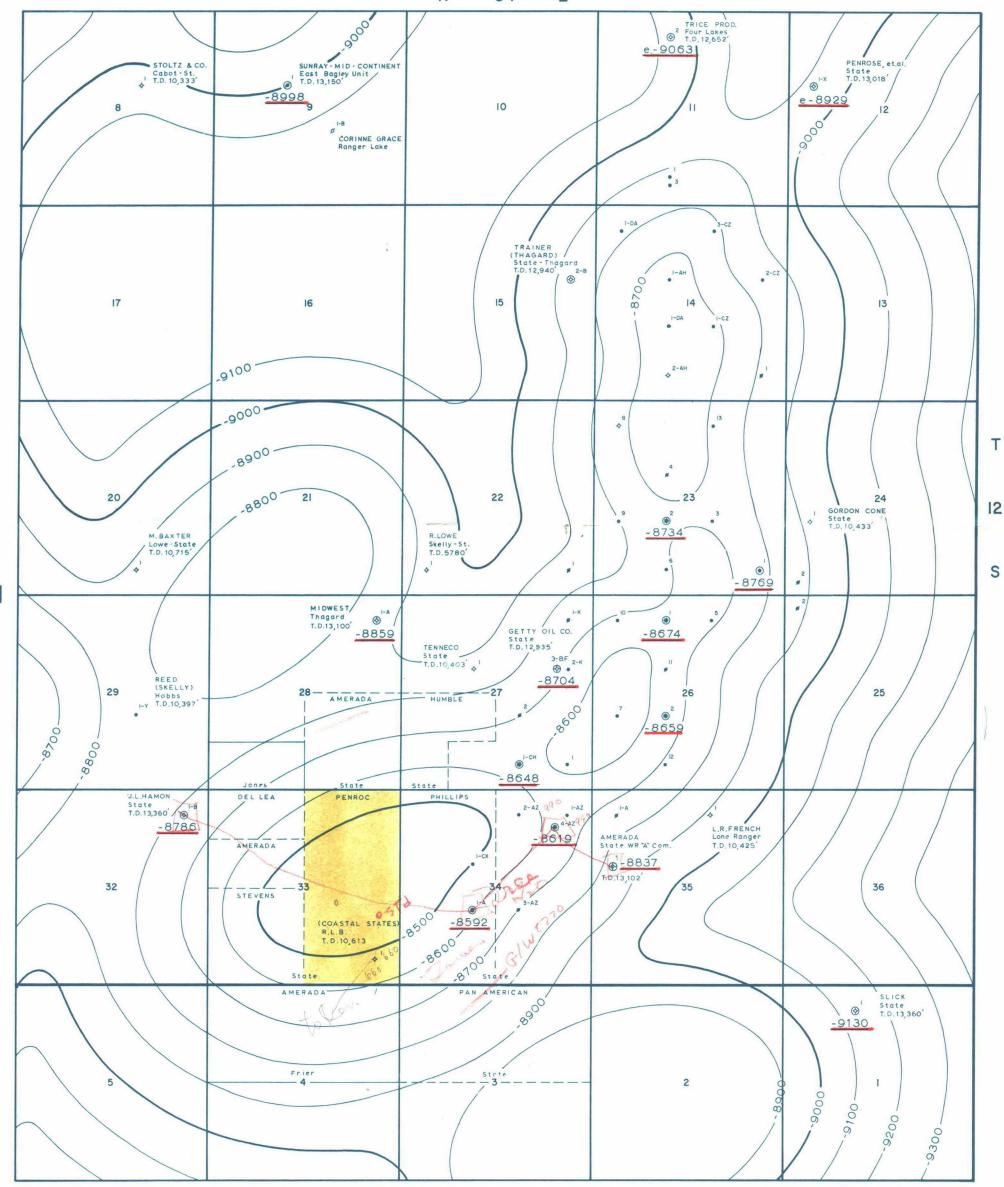

BEFORE EXAMINER UTZ

CIL CONSERVATION COMMISSION

EXHIBIT NO. \_\_\_\_\_

CASE NO. \_\_\_\_ 4227

PENROC OIL CORPORATION MIDLAND, TEXAS

RANGER LAKE FIELD LEA COUNTY, NEW MEXICO

Contoured On: DEVONIAN

Contour Interval: 100 Feet

Geology By: John B.Castle

Date: September, 1969

Scale: 5 mt Imi

BEFORE EXAMINER UTZ OIL CONSERVATION COMMISSION EXHIBIT NO. 2 CASE NO. 4227

4.65

N

PENROC OIL CORPORATION MIDLAND, TEXAS

T