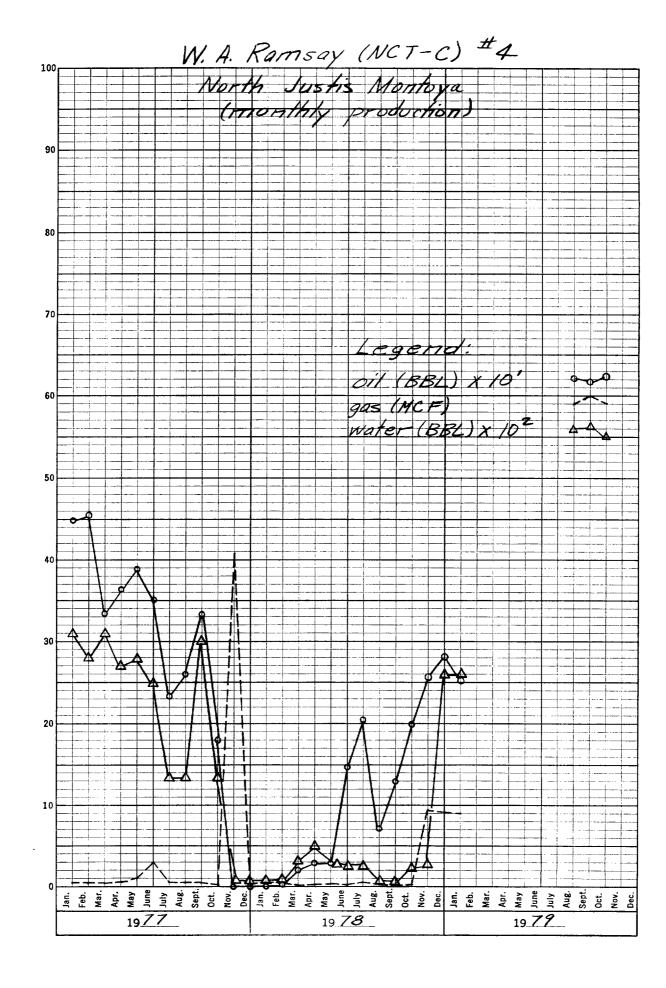

Justis Montoya (7110'-7114')

Triple completed with the North Justis Waddell (8110'-8114') under

Order No. R-2430. Waddell was plugged and abandoned 11-71.

- (4) Current Production: See attached C-116.
- (5) Production Decline and Well History: See attached curves for decline.

The Montoya zone was perforated in the interval 7104-14' and treated with 500 gallons 15% NE acid. The zone was squeezed and reperforated in the interval 7110-14' and treated with 1250 gallons 15% HCl. The Montoya zone initially flowed 188 BOPD after completion. The Fusselman was perforated in the interval 6988'-6996' and treated with 1000 gallons 15% HCl. Initial production from the Fusselman zone was 166 BOPD.

- (6) Estimated Bottom Hole Pressure: The bottom hole pressure for both zones is estimated to be 1000 psi based on offset information.
- (7) Fluid Characteristics: Production from the North Justis Fusselman and North Justis Montoya pools is being commingled in surface storage facilities under Administrative Order PC-72. No evidence of fluid incompatibility has been experienced to date and no future problems are anticipated.
- (8) Value of Commingled Production: No changed in value of the crude is anticipated since since the zones are already commingled at the surface under Administrative Order PC-72.
- (9) All offset operators are being notified by copy of this application: