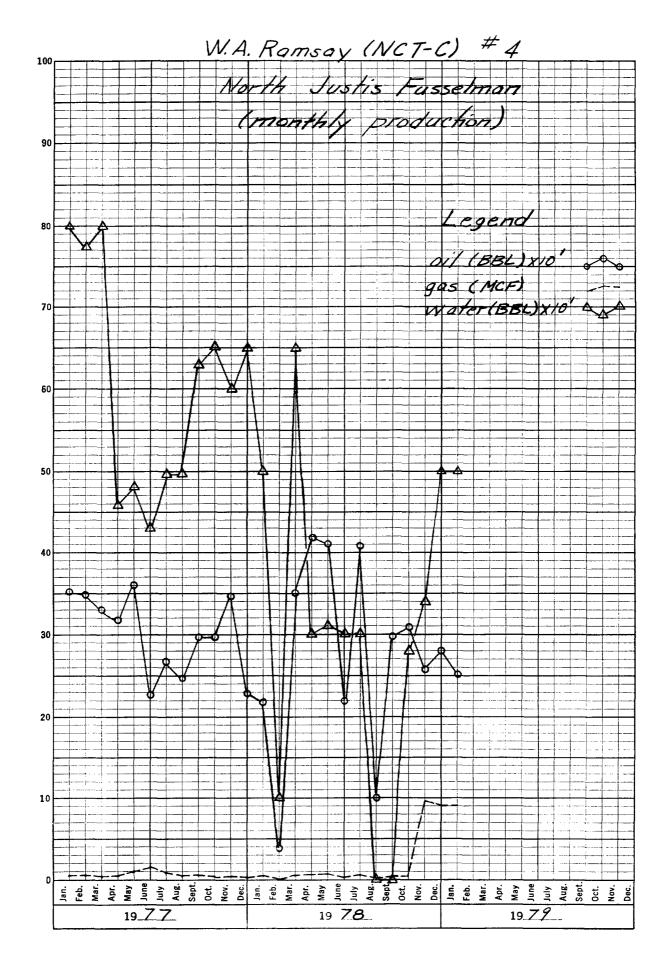

## WELL DATA

(1) Operator: Gulf Oil Corporation

P. O. Box 670 Hobbs, NM 88240

(2) Well Name & Location: W. A. Ramsay (NCT-C) No. 4

330'FSL & 430'FWL of Section 36, T-24-S, R-37-E,

Lea County, New Mexico

(3) Pools: Justis Fusselman (6988'-6996')

The Montoya zone was perforated in the interval 7104-14' and treated with 500 gallons 15% NE acid. The zone was squeezed and reperforated in the interval 7110-14' and treated with 1250 gallons 15% HCl. The Montoya zone initially flowed 188 BOPD after completion. The Fusselman was perforated in the interval 6988'-6996' and treated with 1000 gallons 15% HCl. Initial production from the Fusselman zone was 166 BOPD.

- (6) Estimated Bottom Hole Pressure: The bottom hole pressure for both zones is estimated to be 1000 psi based on offset information.
- (7) Fluid Characteristics: Production from the North Justis Fusselman and North Justis Montoya pools is being commingled in surface storage facilities under Administrative Order PC-72. No evidence of fluid incompatibility has been experienced to date and no future problems are anticipated.
- (8) Value of Commingled Production: No changed in value of the crude is anticipated since since the zones are already commingled at the surface under Administrative Order PC-72.
- (9) All offset operators are being notified by copy of this application: