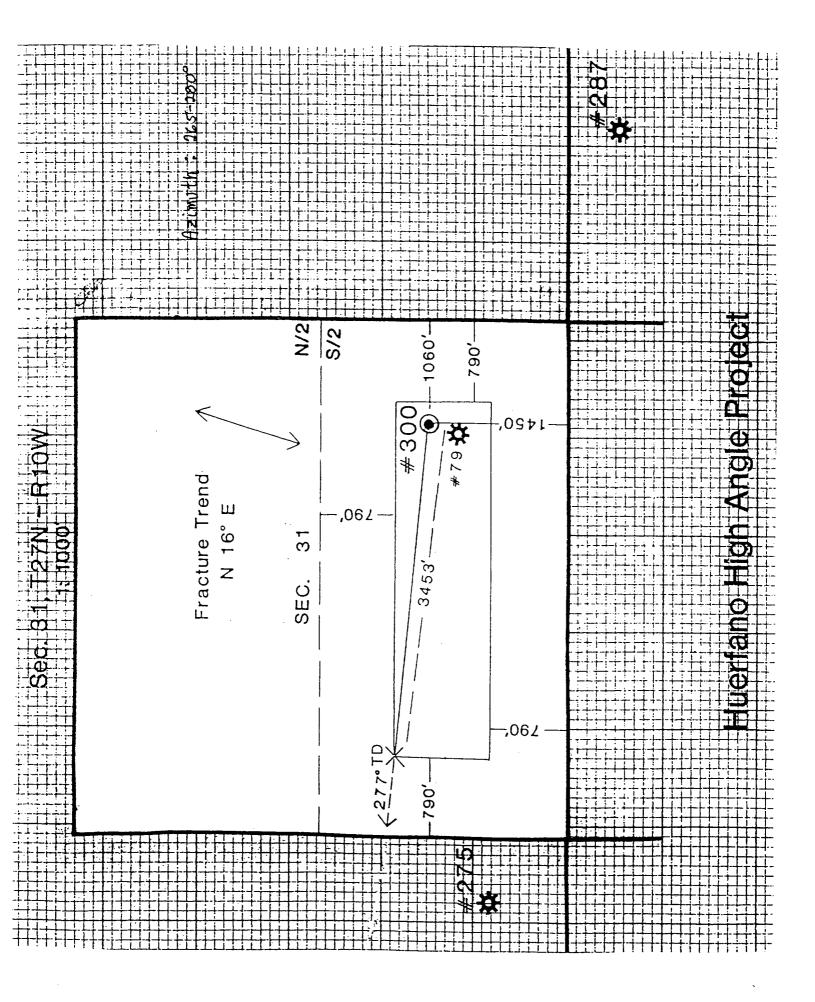

(1) Applicant is the operator of the Huerfano Unit which includes the S/2 of Section 31, T27N, R10W, N.M.P.M., San Juan County, New Mexico and all adjoining spacing units.

(2) Applicant proposes to drill a highly deviated directional well commencing at a surface location in the NE/4SE/4 of Section 31 estimated to be 1060 feet FEL and 1450 feet FSL of said Section 31 and drilled vertically to approximately 4838 feet (+ or - 100 feet) in the Mancos Shale at which point the applicant will kickoff the well in a Northwesterly direction building an assumed 350 foot radius turn and penetrate the Niobrara Member of the Angels Peak Associated Oil and Gas Pool at an estimated depth of 5200 feet and thence drilling at a high angle in a Northwesterly direction a distance not in excess of 3453 feet. See Exhibit A.

(7) In as much as the exact distance and direction of the lateral portion of the wellbore is not known at this time, the Applicant seeks approval to be allowed to drill said lateral portion anywhere within an area designated a target window as follows: commencing at a distance not closer than 790 feet from the east line no closer than 790 feet from the south line or 3430 feet from the North line of Section 31, thence towards the Northwest so that once within the standard drilling window for a gas well in the Angels Peak Associated Oil and Gas Pool, no portion of the wellbore shall be closer than 790 feet to the outer boundary of the S/2 of Section 31.