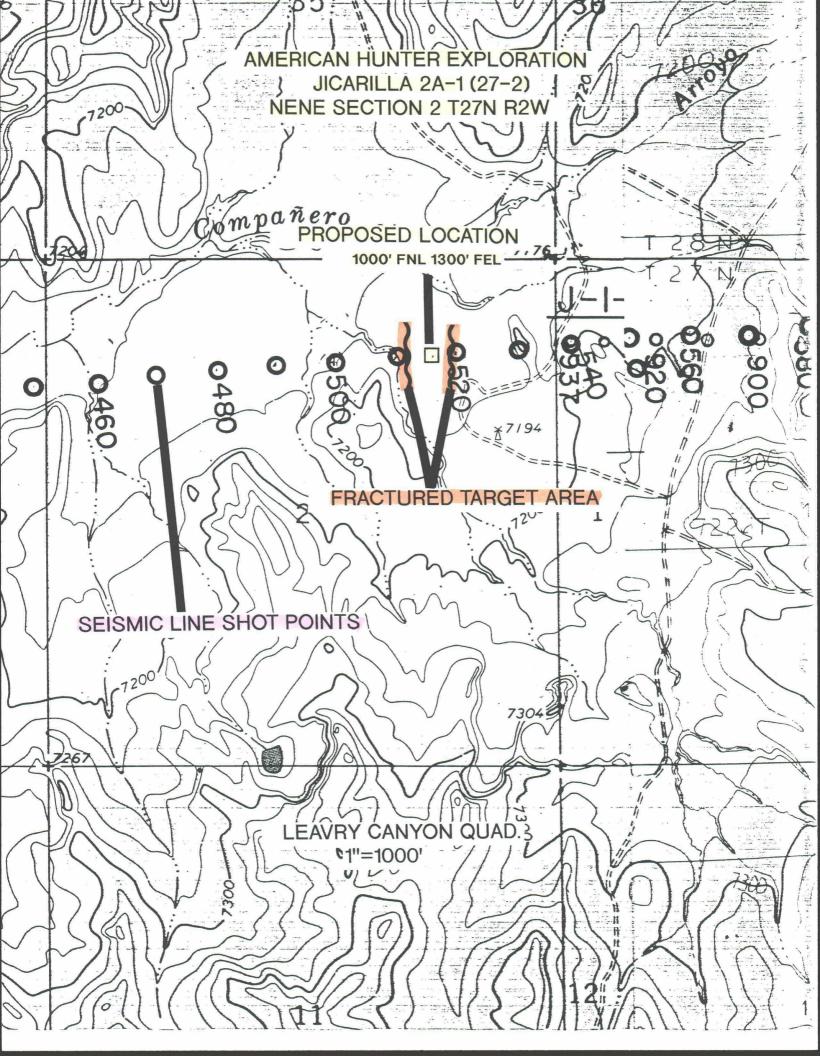

## AMERICAN HUNTER EXPLORATION

DICARILLA 2A-1 (27-2)

BEFORE EXAMINER CATANACH

OIL CONSERVATION DIVISION

NENE SECTION 2 T27N R2W

AM. HUNTER EXHIBIT NO. 2

CASE NO. 10535-10538

SECTION 2

PROPOSED LOCATION

1000' FNL 1300' FEL

640 ACRES

SCALE: 1"=1000"

**BLM MINERAL TITLE PLAT** 

American Hunter Exploration, Ltd. 410 Seventeenth St., Suite 1220 **Denver, CO 80202** 

Bus: (303) 825-5212