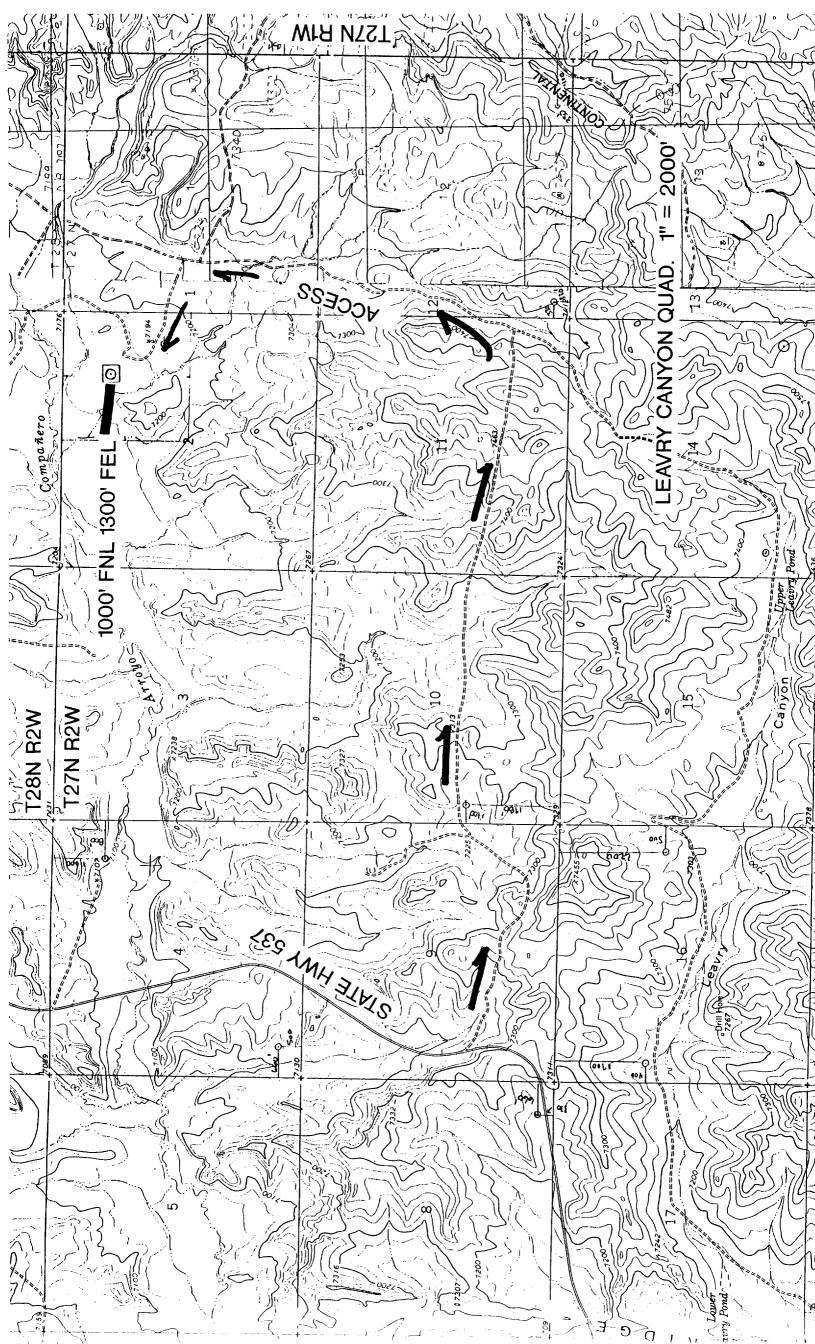

## AMERICAN HUNTER EXPLORATION

DICARILLA 2A-1 (27-2)

BEFORE EXAMINER CATANACH

OIL CONSERVATION DIVISION

NENE SECTION 2 T27N R2W

AM. HUNTER EXHIBIT NO. 2

CASE NO. 10535-10538

SECTION 2

PROPOSED LOCATION

1000' FNL 1300' FEL

640 ACRES

SCALE: 1"=1000"

**BLM MINERAL TITLE PLAT** 

American Hunter Exploration, Ltd. 410 Seventeenth St., Suite 1220 **Denver, CO 80202** 

Bus: (303) 825-5212