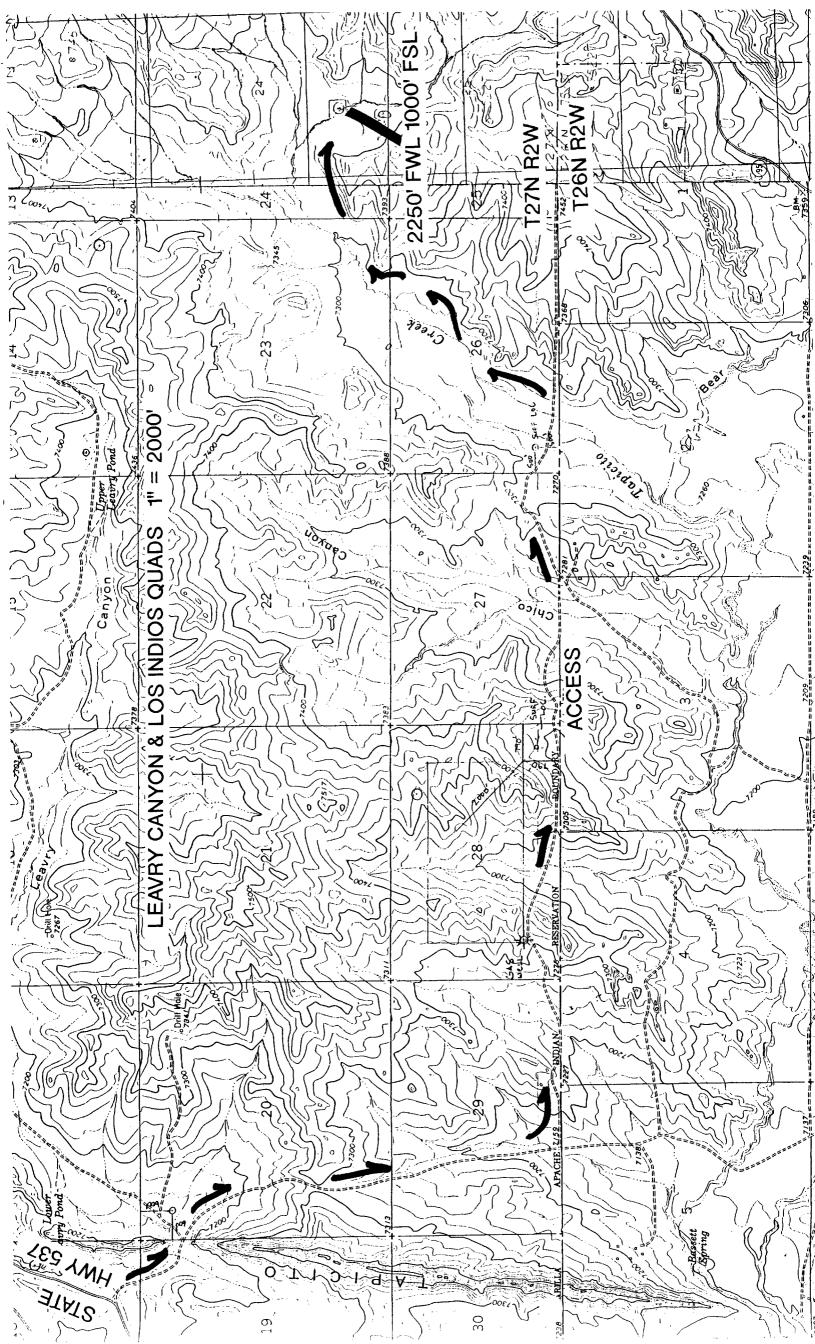

noranda group

| NOTICE OF STAKING                                                                                                                                                                                                                                       |                          | 6. JEBase Number                                                                                                       |                                              |
|---------------------------------------------------------------------------------------------------------------------------------------------------------------------------------------------------------------------------------------------------------|--------------------------|------------------------------------------------------------------------------------------------------------------------|----------------------------------------------|
| (Not to be used in place of                                                                                                                                                                                                                             |                          |                                                                                                                        |                                              |
| Application for Permit to Drill Form 3160-3)                                                                                                                                                                                                            |                          | <u> </u>                                                                                                               |                                              |
| 1. Oil Well X Gas Well Other<br>(Specify)                                                                                                                                                                                                               |                          | E Il Indian: Allestee or Tribe Name<br>JICARILla - Apache<br>Contract # 701-90-0001                                    |                                              |
| 2. Name of Operator                                                                                                                                                                                                                                     |                          | 8. Unit Agreement Name                                                                                                 |                                              |
| American Hunter Exploration, Ltd.                                                                                                                                                                                                                       |                          | N/A                                                                                                                    |                                              |
| 3. Name of Specific Contact Person                                                                                                                                                                                                                      |                          | 9. Farm or Lease Name                                                                                                  |                                              |
| Jim Lister                                                                                                                                                                                                                                              |                          | Jicarilla 24N (27-2)                                                                                                   |                                              |
| 4. Address and Telephone Number of Operator or Agent                                                                                                                                                                                                    |                          | 10. Well Number                                                                                                        |                                              |
| 410 17th St. Suite 1220<br>Denver Colo: B0202 303-825-5212                                                                                                                                                                                              |                          | #1                                                                                                                     |                                              |
| DENVER Colo: 80202 303-825-5212<br>5. Surface Location of Well                                                                                                                                                                                          |                          | 11. Field or Wildcat Name (WILDCAT)                                                                                    |                                              |
| <ul> <li>2250 FWL, 1000 FSL (SeSW)</li> <li>Attach: a) Sketch showing road entry onto pad,<br/>pad dimensions and reserve pit.</li> <li>b) Topographical or other acceptable map<br/>showing location, access road and<br/>lease boundaries.</li> </ul> |                          | Right Hand CANNON Prospect<br>12 Section, Twispip, Range, Meridian or<br>Bik and Survey of Area<br>Section 24 TZTN RZW |                                              |
|                                                                                                                                                                                                                                                         |                          |                                                                                                                        | ومعاديني بجدي ومستكري منظلوهما الخاصي ويسترب |
| 15. Formation Objective(s)                                                                                                                                                                                                                              | 16. Estimated Well Depth | 13. County, Parish<br>or Borough                                                                                       | 14. State                                    |
| Cretuceous Mancos                                                                                                                                                                                                                                       | .7800'                   | Rio Arriba                                                                                                             | New Mexico                                   |
| Additional information (as appropriate; must include surface owner's name, address<br>and telephone number)<br>Jicarilla Apache Tribe<br>P.D. Box 507<br>Dulce, New Mexico 87528<br>Attn: Thurman Velande<br>Oi & Administrator<br>So5-759-3485/759-32  |                          |                                                                                                                        | tator                                        |
| 18. Signer James Cluth                                                                                                                                                                                                                                  | Tille Senior Explora     | tion Geologist Date 7                                                                                                  | 120/92                                       |