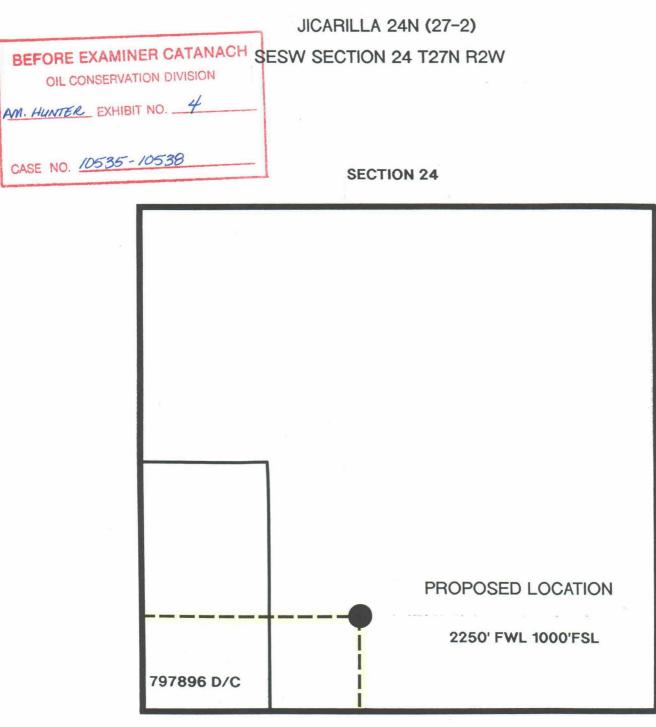

noranda group

| NOTICE OF STAKING                                                                                                                                                                                                                                       |                          | 6. JEBase Number                                                                                                       |                                              |
|---------------------------------------------------------------------------------------------------------------------------------------------------------------------------------------------------------------------------------------------------------|--------------------------|------------------------------------------------------------------------------------------------------------------------|----------------------------------------------|
| (Not to be used in place of                                                                                                                                                                                                                             |                          |                                                                                                                        |                                              |
| Application for Permit to Drill Form 3160-3)                                                                                                                                                                                                            |                          | <u> </u>                                                                                                               |                                              |
| 1. Oil Well X Gas Well Other<br>(Specify)                                                                                                                                                                                                               |                          | E Il Indian: Allestee or Tribe Name<br>JICARILla - Apache<br>Contract # 701-90-0001                                    |                                              |
| 2. Name of Operator                                                                                                                                                                                                                                     |                          | 8. Unit Agreement Name                                                                                                 |                                              |
| American Hunter Exploration, Ltd.                                                                                                                                                                                                                       |                          | N/A                                                                                                                    |                                              |
| 3. Name of Specific Contact Person                                                                                                                                                                                                                      |                          | 9. Farm or Lease Name                                                                                                  |                                              |
| Jim Lister                                                                                                                                                                                                                                              |                          | Jicarilla 24N (27-2)                                                                                                   |                                              |
| 4. Address and Telephone Number of Operator or Agent                                                                                                                                                                                                    |                          | 10. Well Number                                                                                                        |                                              |
| 410 17th St. Suite 1220<br>Denver Colo: B0202 303-825-5212                                                                                                                                                                                              |                          | #1                                                                                                                     |                                              |
| DENVER Colo: 80202 303-825-5212<br>5. Surface Location of Well                                                                                                                                                                                          |                          | 11. Field or Wildcat Name (WILDCAT)                                                                                    |                                              |
| <ul> <li>2250 FWL, 1000 FSL (SeSW)</li> <li>Attach: a) Sketch showing road entry onto pad,<br/>pad dimensions and reserve pit.</li> <li>b) Topographical or other acceptable map<br/>showing location, access road and<br/>lease boundaries.</li> </ul> |                          | Right Hand CANNON Prospect<br>12 Section, Twispip, Range, Meridian or<br>Bik and Survey of Area<br>Section 24 TZTN RZW |                                              |
|                                                                                                                                                                                                                                                         |                          |                                                                                                                        | ومعاديني بجدي ومستكري منظلوهما الخاصي ويسترب |
| 15. Formation Objective(s)                                                                                                                                                                                                                              | 16. Estimated Well Depth | 13. County, Parish<br>or Borough                                                                                       | 14. State                                    |
| Cretuceous Mancos                                                                                                                                                                                                                                       | .7800'                   | Rio Arriba                                                                                                             | New Mexico                                   |
| Additional information (as appropriate; must include surface owner's name, address<br>and telephone number)<br>Jicarilla Apache Tribe<br>P.D. Box 507<br>Dulce, New Mexico 87528<br>Attn: Thurman Velande<br>Oi & Administrator<br>So5-759-3485/759-32  |                          |                                                                                                                        | tator                                        |
| 18. Signer James Cluth                                                                                                                                                                                                                                  | Tille Senior Explora     | tion Geologist Date 7                                                                                                  | 120/92                                       |