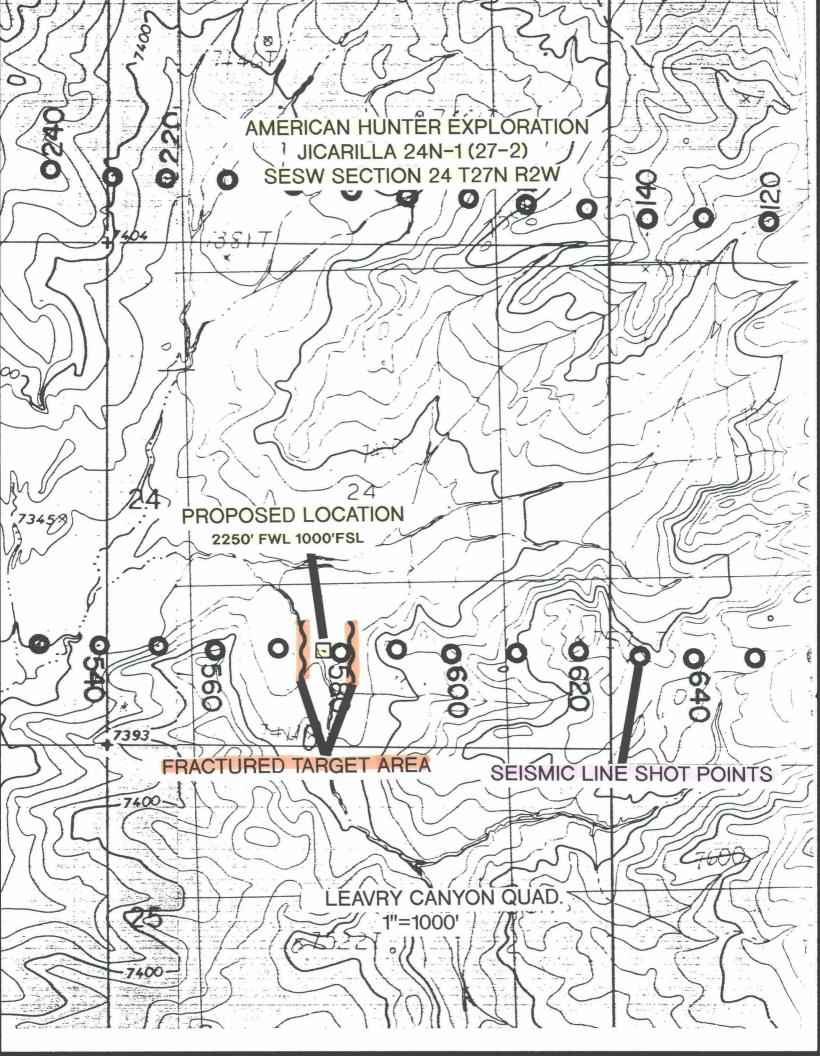

noranda group

| NOTICE OF STAKING                                                                                                                                                                                                                                       |                          | 6. JEBase Number                                                                                                       |                                              |
|---------------------------------------------------------------------------------------------------------------------------------------------------------------------------------------------------------------------------------------------------------|--------------------------|------------------------------------------------------------------------------------------------------------------------|----------------------------------------------|
| (Not to be used in place of                                                                                                                                                                                                                             |                          |                                                                                                                        |                                              |
| Application for Permit to Drill Form 3160-3)                                                                                                                                                                                                            |                          | <u> </u>                                                                                                               |                                              |
| 1. Oil Well X Gas Well Other<br>(Specify)                                                                                                                                                                                                               |                          | E Il Indian: Allestee or Tribe Name<br>JICARILla - Apache<br>Contract # 701-90-0001                                    |                                              |
| 2. Name of Operator                                                                                                                                                                                                                                     |                          | 8. Unit Agreement Name                                                                                                 |                                              |
| American Hunter Exploration, Ltd.                                                                                                                                                                                                                       |                          | N/A                                                                                                                    |                                              |
| 3. Name of Specific Contact Person                                                                                                                                                                                                                      |                          | 9. Farm or Lease Name                                                                                                  |                                              |
| Jim Lister                                                                                                                                                                                                                                              |                          | Jicarilla 24N (27-2)                                                                                                   |                                              |
| 4. Address and Telephone Number of Operator or Agent                                                                                                                                                                                                    |                          | 10. Well Number                                                                                                        |                                              |
| 410 17th St. Suite 1220<br>Denver Colo: B0202 303-825-5212                                                                                                                                                                                              |                          | #1                                                                                                                     |                                              |
| DENVER Colo: 80202 303-825-5212<br>5. Surface Location of Well                                                                                                                                                                                          |                          | 11. Field or Wildcat Name (WILDCAT)                                                                                    |                                              |
| <ul> <li>2250 FWL, 1000 FSL (SeSW)</li> <li>Attach: a) Sketch showing road entry onto pad,<br/>pad dimensions and reserve pit.</li> <li>b) Topographical or other acceptable map<br/>showing location, access road and<br/>lease boundaries.</li> </ul> |                          | Right Hand CANNON Prospect<br>12 Section, Twispip, Range, Meridian or<br>Bik and Survey of Area<br>Section 24 TZTN RZW |                                              |
|                                                                                                                                                                                                                                                         |                          |                                                                                                                        | ومعاديني بجدي ومستكري منظلوهما الخاصي ويسترب |
| 15. Formation Objective(s)                                                                                                                                                                                                                              | 16. Estimated Well Depth | 13. County, Parish<br>or Borough                                                                                       | 14. State                                    |
| Cretuceous Mancos                                                                                                                                                                                                                                       | .7800'                   | Rio Arriba                                                                                                             | New Mexico                                   |
| Additional information (as appropriate; must include surface owner's name, address<br>and telephone number)<br>Jicarilla Apache Tribe<br>P.D. Box 507<br>Dulce, New Mexico 87528<br>Attn: Thurman Velande<br>Oi & Administrator<br>So5-759-3485/759-32  |                          |                                                                                                                        | tator                                        |
| 18. Signer James Cluth                                                                                                                                                                                                                                  | Tille Senior Explora     | tion Geologist Date 7                                                                                                  | 120/92                                       |