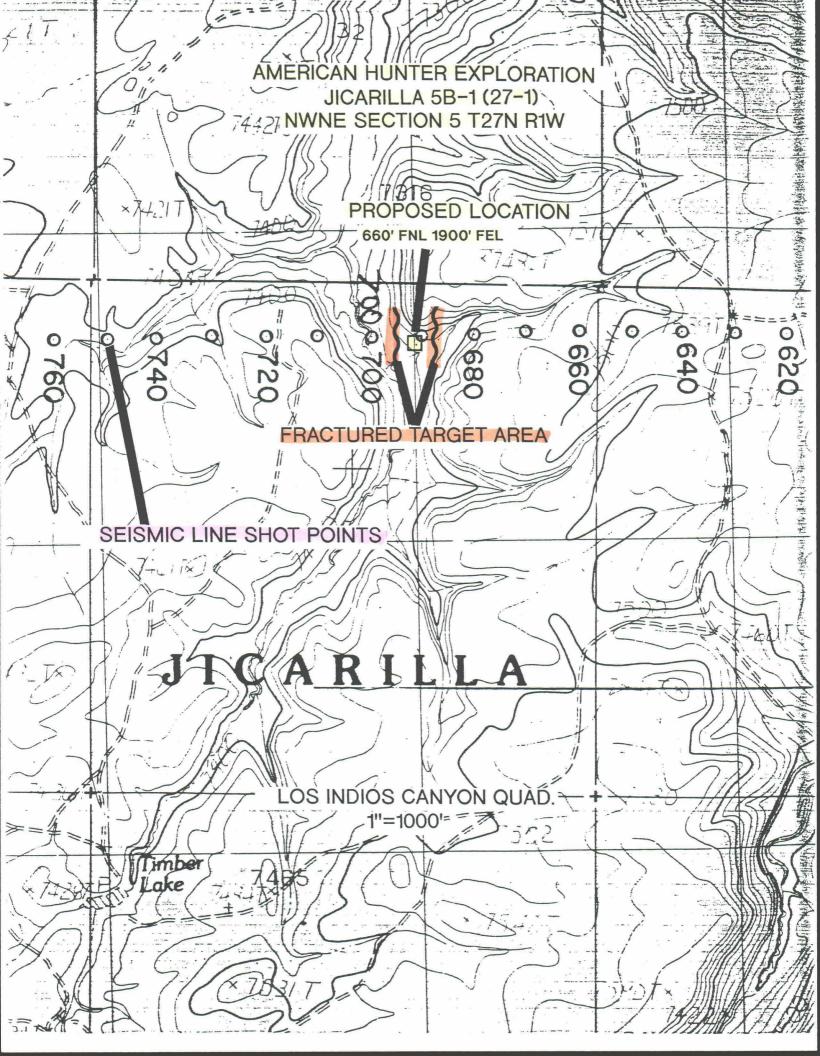

If you do not receive all of the pages, please call (303)825-5212, as soon as possible.

| NOTICE OF STAKING                                                                                                                                                                                                                           |                                                                                     | 6. Viese Junioer                        |              |
|---------------------------------------------------------------------------------------------------------------------------------------------------------------------------------------------------------------------------------------------|-------------------------------------------------------------------------------------|-----------------------------------------|--------------|
| (Not to be used in place of                                                                                                                                                                                                                 |                                                                                     | 1 )                                     |              |
| Application for Permit to Drill Form 3160-3)                                                                                                                                                                                                |                                                                                     | A/A                                     |              |
| 1. Oil Well X Gas Well Ctr<br>(Sp                                                                                                                                                                                                           | E Il Indian: Alleliee or Tribe Name<br>JICARILla - Apache<br>Contract # 701-90-0001 |                                         |              |
| 2. Name of Operator                                                                                                                                                                                                                         | 8. Unit Agreement Name                                                              |                                         |              |
| American Hunter Expl                                                                                                                                                                                                                        | N/A                                                                                 |                                         |              |
| 3. Name of Specific Contact Person                                                                                                                                                                                                          | 9. Farm or Lease Name                                                               |                                         |              |
| Jim Lister                                                                                                                                                                                                                                  |                                                                                     | Jicarilla 5B                            |              |
| 4. Address and Telephone Number of Operator or                                                                                                                                                                                              | Agent                                                                               | 10. Well Number                         |              |
| HIO 17th St. Swite 1220<br>DRNUET Colo BOZOZ<br>5. Surface Location of Well                                                                                                                                                                 | 303-825-5212                                                                        | #                                       |              |
| 5. Surface Location of Well                                                                                                                                                                                                                 |                                                                                     | 11. Field or Wildcat Name               |              |
| NWNE Section 5 (b<br>Attach: a) Sketch showing road entry onto pad                                                                                                                                                                          | West Puerto Chiaui to Mancos                                                        |                                         |              |
| <ul> <li>Attach: a) Sketch showing road entry onto pad, 1900 FEL</li> <li>pad dimensions and reserve pit.</li> <li>b) Topographical or other acceptable map 660 FNL</li> <li>showing location, access road and lease boundaries.</li> </ul> |                                                                                     | 12. Section, Twnshp, Range, Meridian or |              |
|                                                                                                                                                                                                                                             |                                                                                     | Blk and Survey of Area                  |              |
|                                                                                                                                                                                                                                             |                                                                                     | 5-TZTN RIW                              |              |
| 15. Formation Objective(s) 16.                                                                                                                                                                                                              | Estimated Well Depth                                                                | 13. County, Parish                      | 14. State    |
|                                                                                                                                                                                                                                             |                                                                                     | or Borough                              |              |
| Cretuceous Mancos                                                                                                                                                                                                                           | 7200                                                                                | Rio Arriba                              | New Mexico   |
| . Additional information (as appropriate; must inc                                                                                                                                                                                          | clude surface owner's name, a                                                       | address                                 |              |
| and telephone number)                                                                                                                                                                                                                       | A                                                                                   | Hn: Thurman Veland                      | le           |
| Jicarilla Apache Trib<br>P.U. Box 507                                                                                                                                                                                                       | e                                                                                   | 03 & Adminis                            | tator        |
|                                                                                                                                                                                                                                             | 0 7                                                                                 | 505-759-31                              | 85 /759-3242 |
| Dulce, New Mexico                                                                                                                                                                                                                           | 0126                                                                                |                                         | 051159-5242  |
| 18. Signer James Cluth                                                                                                                                                                                                                      | · Senior Explora                                                                    | tion Geolobist Date -                   | 102/92       |
| Note: Upon receipt of this Notice, the Bureau of L<br>schedule the date of the onsite predrill insp<br>accordingly. The location must be staked a                                                                                           | ection and notify you                                                               | UIA FAX                                 |              |
| prior to the onsite.                                                                                                                                                                                                                        |                                                                                     | ed Federal                              | express      |