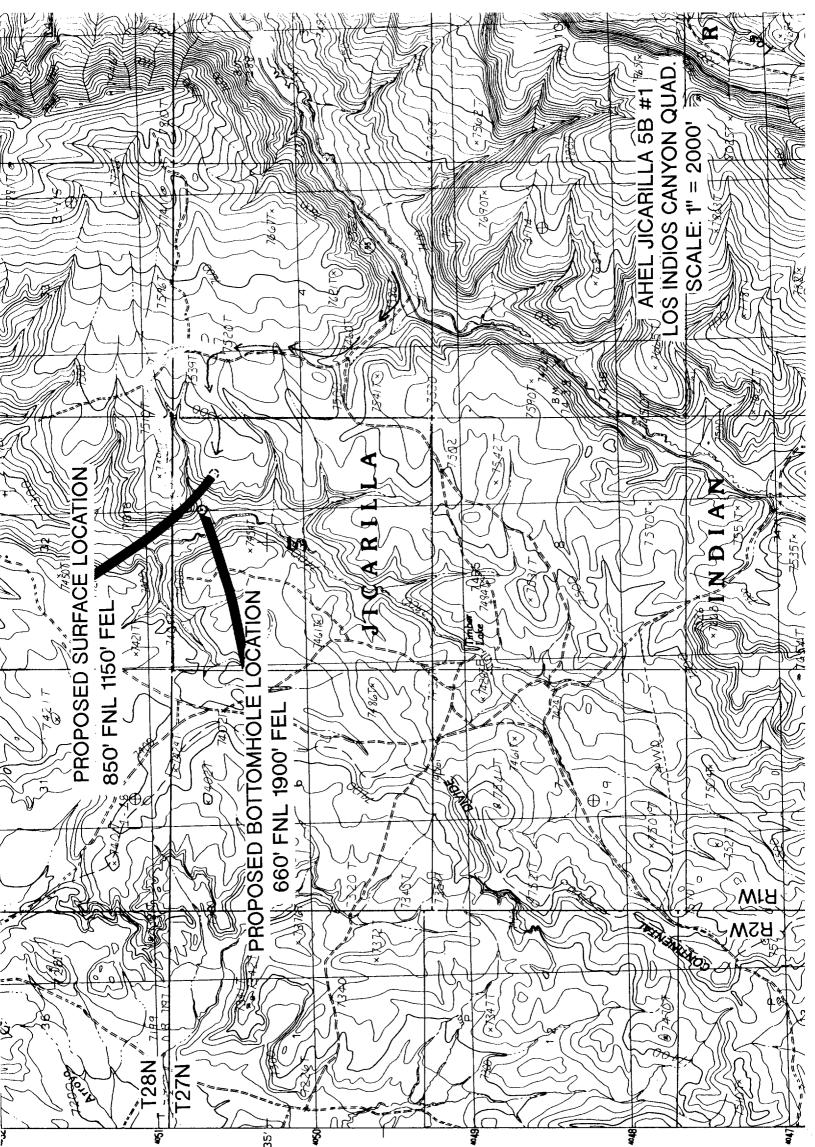

If you do not receive all of the pages, please call (303)825-5212, as soon as possible.

| NOTICE OF STAKING                                                                                                                                                                                                                           |                                                                                     | 6. Viese Junioer                        |              |
|---------------------------------------------------------------------------------------------------------------------------------------------------------------------------------------------------------------------------------------------|-------------------------------------------------------------------------------------|-----------------------------------------|--------------|
| (Not to be used in place of                                                                                                                                                                                                                 |                                                                                     | 1 )                                     |              |
| Application for Permit to Drill Form 3160-3)                                                                                                                                                                                                |                                                                                     | A/A                                     |              |
| 1. Oil Well X Gas Well Ctr<br>(Sp                                                                                                                                                                                                           | E Il Indian: Alleliee or Tribe Name<br>JICARILla - Apache<br>Contract # 701-90-0001 |                                         |              |
| 2. Name of Operator                                                                                                                                                                                                                         | 8. Unit Agreement Name                                                              |                                         |              |
| American Hunter Expl                                                                                                                                                                                                                        | N/A                                                                                 |                                         |              |
| 3. Name of Specific Contact Person                                                                                                                                                                                                          | 9. Farm or Lease Name                                                               |                                         |              |
| Jim Lister                                                                                                                                                                                                                                  |                                                                                     | Jicarilla 5B                            |              |
| 4. Address and Telephone Number of Operator or                                                                                                                                                                                              | Agent                                                                               | 10. Well Number                         |              |
| HIO 17th St. Swite 1220<br>DRNUET Colo BOZOZ<br>5. Surface Location of Well                                                                                                                                                                 | 303-825-5212                                                                        | #                                       |              |
| 5. Surface Location of Well                                                                                                                                                                                                                 |                                                                                     | 11. Field or Wildcat Name               |              |
| NWNE Section 5 (b<br>Attach: a) Sketch showing road entry onto pad                                                                                                                                                                          | West Puerto Chiaui to Mancos                                                        |                                         |              |
| <ul> <li>Attach: a) Sketch showing road entry onto pad, 1900 FEL</li> <li>pad dimensions and reserve pit.</li> <li>b) Topographical or other acceptable map 660 FNL</li> <li>showing location, access road and lease boundaries.</li> </ul> |                                                                                     | 12. Section, Twnshp, Range, Meridian or |              |
|                                                                                                                                                                                                                                             |                                                                                     | Blk and Survey of Area                  |              |
|                                                                                                                                                                                                                                             |                                                                                     | 5-TZTN RIW                              |              |
| 15. Formation Objective(s) 16.                                                                                                                                                                                                              | Estimated Well Depth                                                                | 13. County, Parish                      | 14. State    |
|                                                                                                                                                                                                                                             |                                                                                     | or Borough                              |              |
| Cretuceous Mancos                                                                                                                                                                                                                           | 7200                                                                                | Rio Arriba                              | New Mexico   |
| . Additional information (as appropriate; must inc                                                                                                                                                                                          | clude surface owner's name, a                                                       | address                                 |              |
| and telephone number)                                                                                                                                                                                                                       | A                                                                                   | Hn: Thurman Veland                      | le           |
| Jicarilla Apache Trib<br>P.U. Box 507                                                                                                                                                                                                       | e                                                                                   | 03 & Adminis                            | tator        |
|                                                                                                                                                                                                                                             | 0 7                                                                                 | 505-759-31                              | 85 /759-3242 |
| Dulce, New Mexico                                                                                                                                                                                                                           | 0126                                                                                |                                         | 051159-5242  |
| 18. Signer James Cluth                                                                                                                                                                                                                      | · Senior Explora                                                                    | tion Geolobist Date -                   | 102/92       |
| Note: Upon receipt of this Notice, the Bureau of L<br>schedule the date of the onsite predrill insp<br>accordingly. The location must be staked a                                                                                           | ection and notify you                                                               | UIA FAX                                 |              |
| prior to the onsite.                                                                                                                                                                                                                        |                                                                                     | ed Federal                              | express      |