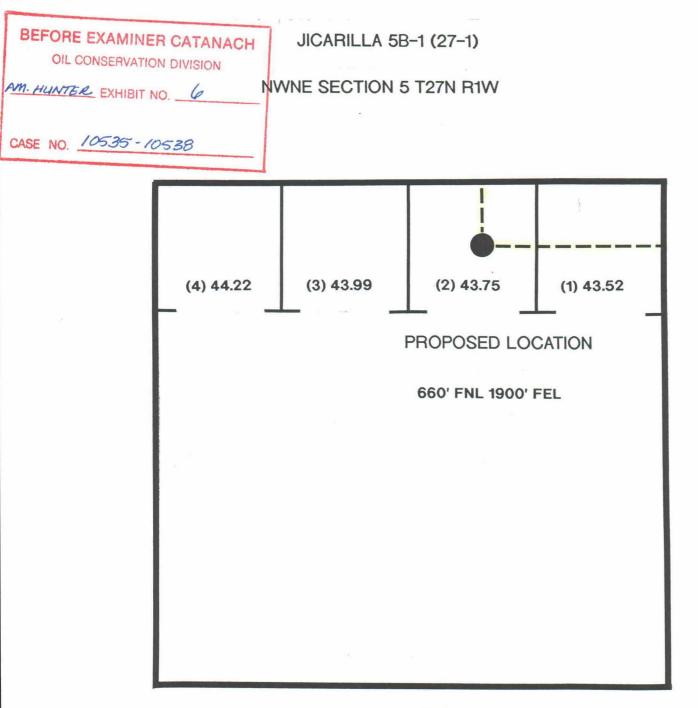

If you do not receive all of the pages, please call (303)825-5212, as soon as possible.

| NOTICE OF STAKING                                                                                                                                                                                                                           |                                                                                     | 6. Viese Junioer                        |              |
|---------------------------------------------------------------------------------------------------------------------------------------------------------------------------------------------------------------------------------------------|-------------------------------------------------------------------------------------|-----------------------------------------|--------------|
| (Not to be used in place of                                                                                                                                                                                                                 |                                                                                     | 1 )                                     |              |
| Application for Permit to Drill Form 3160-3)                                                                                                                                                                                                |                                                                                     | A/A                                     |              |
| 1. Oil Well X Gas Well Ctr<br>(Sp                                                                                                                                                                                                           | E Il Indian: Alleliee or Tribe Name<br>JICARILla - Apache<br>Contract # 701-90-0001 |                                         |              |
| 2. Name of Operator                                                                                                                                                                                                                         | 8. Unit Agreement Name                                                              |                                         |              |
| American Hunter Expl                                                                                                                                                                                                                        | N/A                                                                                 |                                         |              |
| 3. Name of Specific Contact Person                                                                                                                                                                                                          | 9. Farm or Lease Name                                                               |                                         |              |
| Jim Lister                                                                                                                                                                                                                                  |                                                                                     | Jicarilla 5B                            |              |
| 4. Address and Telephone Number of Operator or                                                                                                                                                                                              | Agent                                                                               | 10. Well Number                         |              |
| HIO 17th St. Swite 1220<br>DRNUET Colo BOZOZ<br>5. Surface Location of Well                                                                                                                                                                 | 303-825-5212                                                                        | #                                       |              |
| 5. Surface Location of Well                                                                                                                                                                                                                 |                                                                                     | 11. Field or Wildcat Name               |              |
| NWNE Section 5 (b<br>Attach: a) Sketch showing road entry onto pad                                                                                                                                                                          | West Puerto Chiaui to Mancos                                                        |                                         |              |
| <ul> <li>Attach: a) Sketch showing road entry onto pad, 1900 FEL</li> <li>pad dimensions and reserve pit.</li> <li>b) Topographical or other acceptable map 660 FNL</li> <li>showing location, access road and lease boundaries.</li> </ul> |                                                                                     | 12. Section, Twnshp, Range, Meridian or |              |
|                                                                                                                                                                                                                                             |                                                                                     | Blk and Survey of Area                  |              |
|                                                                                                                                                                                                                                             |                                                                                     | 5-TZTN RIW                              |              |
| 15. Formation Objective(s) 16.                                                                                                                                                                                                              | Estimated Well Depth                                                                | 13. County, Parish                      | 14. State    |
|                                                                                                                                                                                                                                             |                                                                                     | or Borough                              |              |
| Cretuceous Mancos                                                                                                                                                                                                                           | 7200                                                                                | Rio Arriba                              | New Mexico   |
| . Additional information (as appropriate; must inc                                                                                                                                                                                          | clude surface owner's name, a                                                       | address                                 |              |
| and telephone number)                                                                                                                                                                                                                       | A                                                                                   | Hn: Thurman Veland                      | le           |
| Jicarilla Apache Trib<br>P.U. Box 507                                                                                                                                                                                                       | e                                                                                   | 03 & Adminis                            | tator        |
|                                                                                                                                                                                                                                             | 0 7                                                                                 | 505-759-31                              | 85 /759-3242 |
| Dulce, New Mexico                                                                                                                                                                                                                           | 0126                                                                                |                                         | 051159-5242  |
| 18. Signer James Cluth                                                                                                                                                                                                                      | · Senior Explora                                                                    | tion Geolobist Date -                   | 102/92       |
| Note: Upon receipt of this Notice, the Bureau of L<br>schedule the date of the onsite predrill insp<br>accordingly. The location must be staked a                                                                                           | ection and notify you                                                               | UIA FAX                                 |              |
| prior to the onsite.                                                                                                                                                                                                                        |                                                                                     | ed Federal                              | express      |