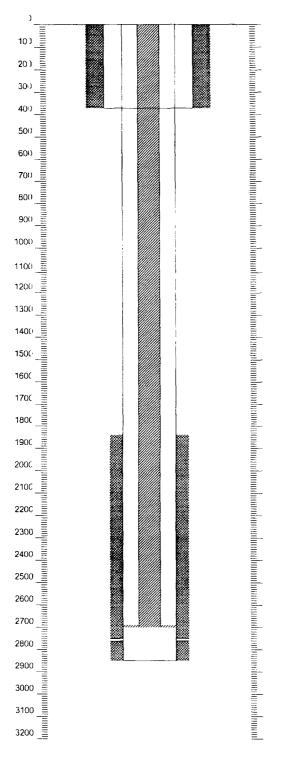

#### III. WELL DATA

- A. The following well data must be submitted for each injection well covered by this application. The data must be both in tabular and schematic form and shall include:
  - (1) Lease name; Well No.; location by Section, Township, and Range; and footage location within the section.
  - (2) Each casing string used with its size, setting depth, sacks of cement used, hole size, top of cement, and how such top was determined.
  - (3) A description of the tubing to be used including its size, lining material, and setting depth.
  - (4) The name, model, and setting depth of the packer used or a description of any other seal system or assembly used.

### III. Injection Well Data:

A well data sheet and schematic is included for each of the five proposed water injection wells. Each schematic demonstrates how the injection well will be configured if this application is approved