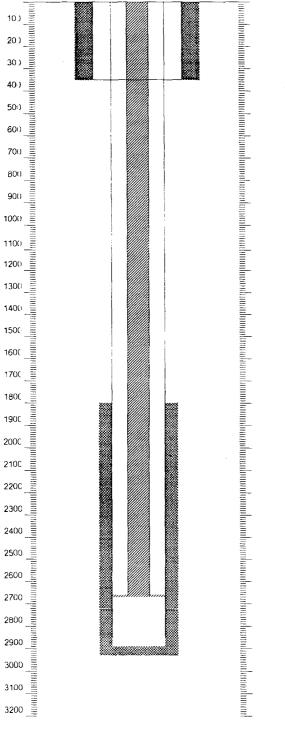

#### III. WELL DATA

- A. The following well data must be submitted for each injection well covered by this application. The data must be both in tabular and schematic form and shall include:
  - (1) Lease name; Well No.; location by Section, Township, and Range; and footage location within the section.
  - (2) Each casing string used with its size, setting depth, sacks of cement used, hole size, top of cement, and how such top was determined.
  - (3) A description of the tubing to be used including its size, lining material, and setting depth.
  - (4) The name, model, and setting depth of the packer used or a description of any other seal system or assembly used.

### III. Injection Well Data:

A well data sheet and schematic is included for each of the five proposed water injection wells. Each schematic demonstrates how the injection well will be configured if this application is approved