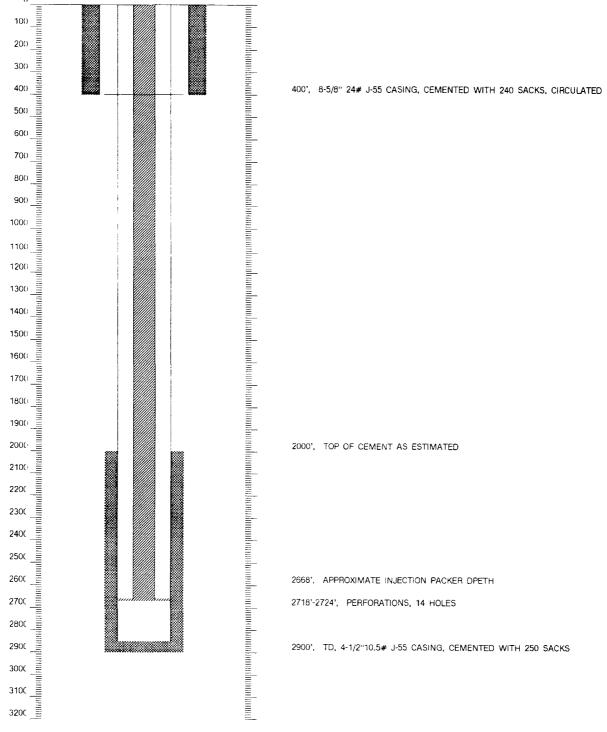

#### III. WELL DATA

- A. The following well data must be submitted for each injection well covered by this application. The data must be both in tabular and schematic form and shall include:
  - (1) Lease name; Well No.; location by Section, Township, and Range; and footage location within the section.
  - (2) Each casing string used with its size, setting depth, sacks of cement used, hole size, top of cement, and how such top was determined.
  - (3) A description of the tubing to be used including its size, lining material, and setting depth.
  - (4) The name, model, and setting depth of the packer used or a description of any other seal system or assembly used.

### III. Injection Well Data:

A well data sheet and schematic is included for each of the five proposed water injection wells. Each schematic demonstrates how the injection well will be configured if this application is approved