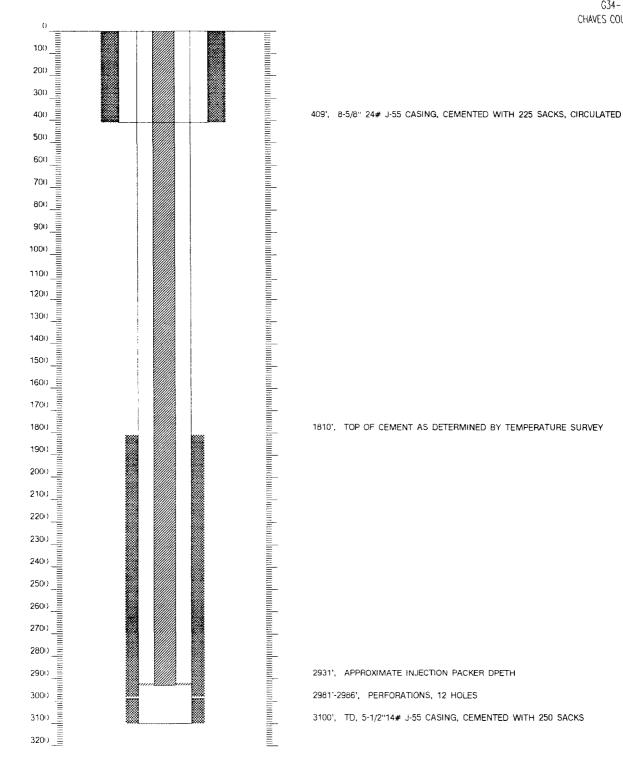

#### III. WELL DATA

- A. The following well data must be submitted for each injection well covered by this application. The data must be both in tabular and schematic form and shall include:
  - (1) Lease name; Well No.; location by Section, Township, and Range; and footage location within the section.
  - (2) Each casing string used with its size, setting depth, sacks of cement used, hole size, top of cement, and how such top was determined.
  - (3) A description of the tubing to be used including its size, lining material, and setting depth.
  - (4) The name, model, and setting depth of the packer used or a description of any other seal system or assembly used.

### III. Injection Well Data:

A well data sheet and schematic is included for each of the five proposed water injection wells. Each schematic demonstrates how the injection well will be configured if this application is approved