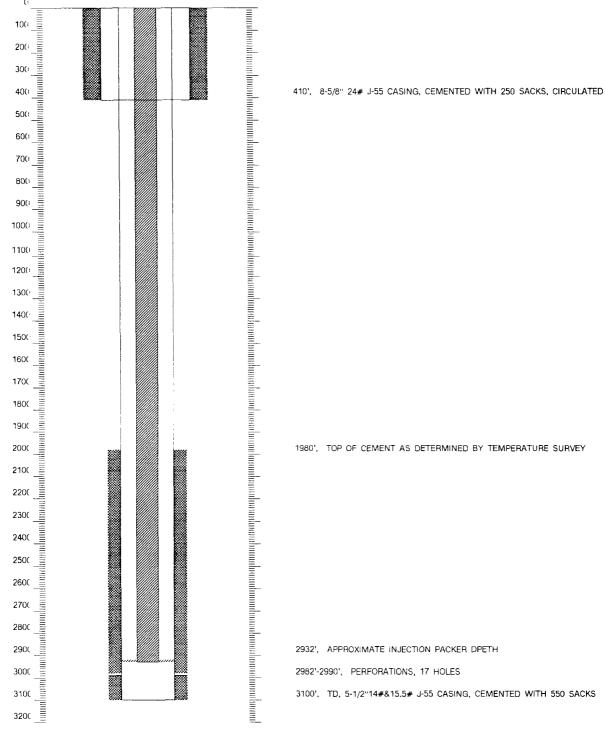

#### III. WELL DATA

- A. The following well data must be submitted for each injection well covered by this application. The data must be both in tabular and schematic form and shall include:
  - (1) Lease name; Well No.; location by Section, Township, and Range; and footage location within the section.
  - (2) Each casing string used with its size, setting depth, sacks of cement used, hole size, top of cement, and how such top was determined.
  - (3) A description of the tubing to be used including its size, lining material, and setting depth.
  - (4) The name, model, and setting depth of the packer used or a description of any other seal system or assembly used.

### III. Injection Well Data:

A well data sheet and schematic is included for each of the five proposed water injection wells. Each schematic demonstrates how the injection well will be configured if this application is approved