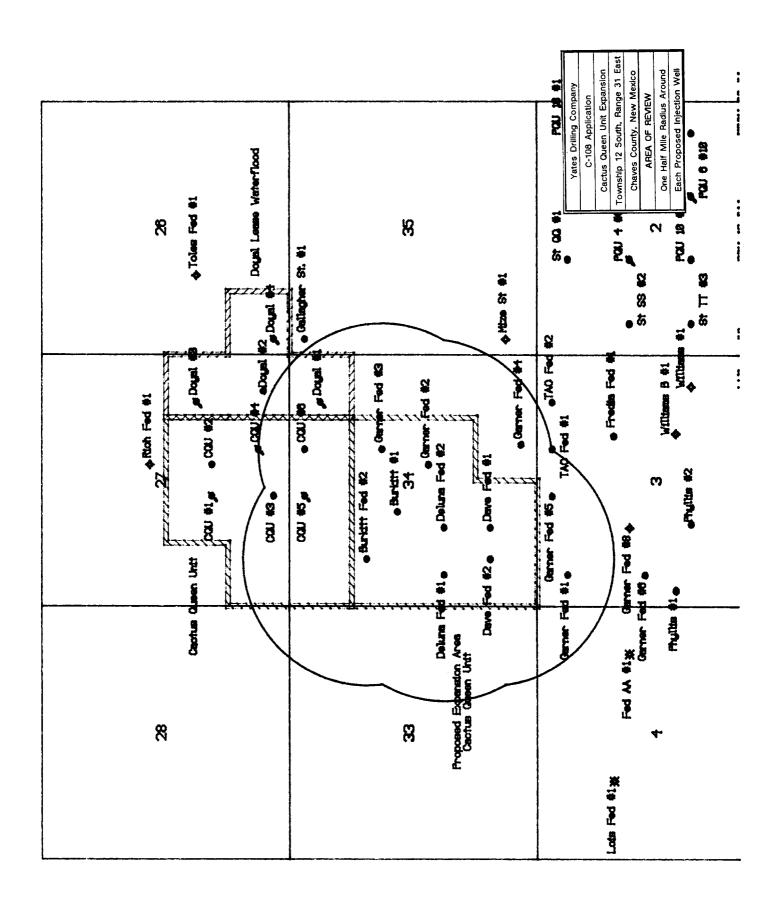

#### V. Ownership:

A lease ownership map is attached which identifies all wells and lease ownership within two miles of any of the five proposed injection wells. On this map the area of review has been identified by drawing a one half mile circle around each injection well.

#### VI. Well Data:

There are presently twelve wells, including the proposed injection wells that fall within the boundaries of the expansion area or within the area of review. There are no wells within the area of review that have been plugged and abandoned. There are three wells within the area of review that are active injecting wells, injecting water into the Queen formation. There are ten wells that are active producing oil wells, producing from the Queen formation. Available data for each of these wells is included in a well data sheet.