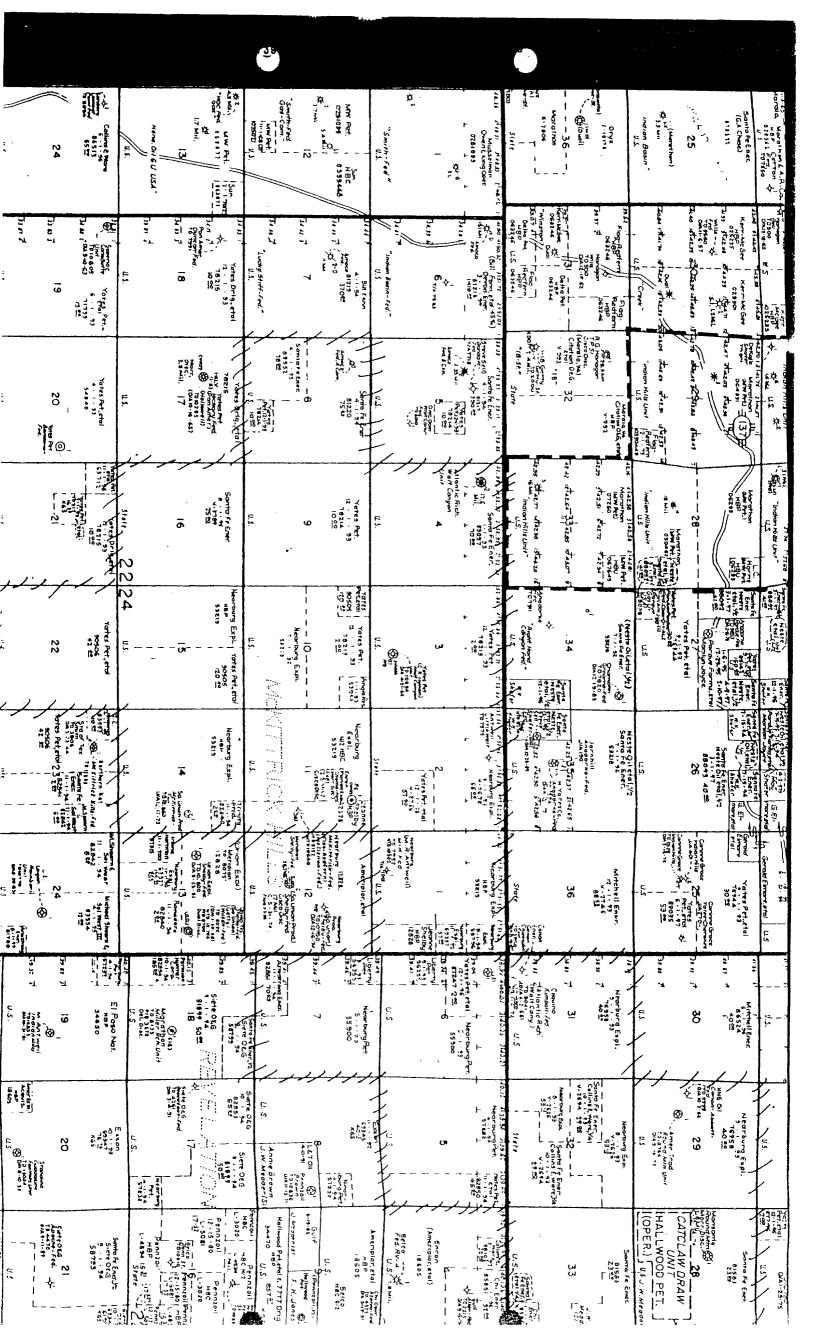

## Unit Size

# 20 Section - 12,965.89 Acres

| NEC            | 5,786.42     |
|----------------|--------------|
| Yates          | 3,088.73     |
| Santa Fe       | 3,411.84     |
| Collins & Ware | 80.00        |
| Chi Energy     | 40.00        |
| Liberty        | 119.49       |
| Jean Shelby    | 240.00       |
| Open BLM       | 80.00        |
| Trinity Pro    | 40.00        |
| Armstrong Eng. | <u>79.41</u> |

12,965.89

~ 100.00%

### Interest

| NEC            | 44.62%      |
|----------------|-------------|
| Yates          | 23.82%      |
| Santa Fe       | 26.31%      |
| Collins & Ware | .62         |
| Chi            | .31%        |
| Liberty        | .92%        |
| Jean Shelby    | 1.85%       |
| Trinity        | .31%        |
| Open BLM       | .62%        |
| Armstrong      | <u>.62%</u> |
|                |             |