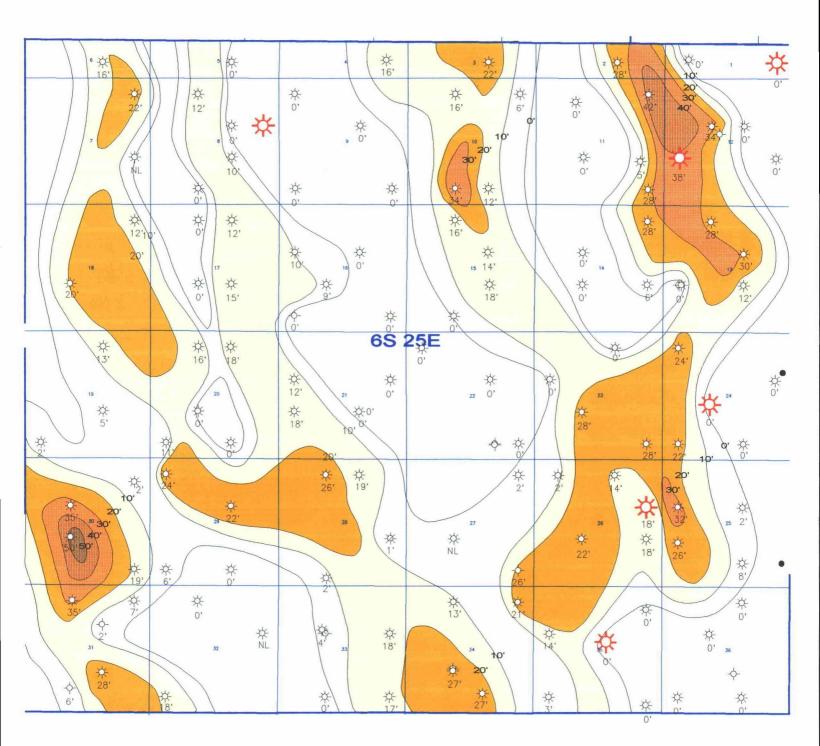

## BEFORE THE OIL CONSERVATION DIVISION Roswell, New Mexico

Case Nos. <u>10793, 10981 and 11004 (Reopened)</u> and 11421 and 11422 Consolidated Exhibit No. <u>8</u> Submitted by: <u>Yates Petroleum Corporation</u>

Hearing Date: November 2, 1995

Hearing Date: November 2, 1995

| LEGEND |
|--------|
| WELLS  |
|        |
|        |
|        |
|        |
|        |
|        |

| Yates        | s Petroleum Corpo                          | ration       |
|--------------|--------------------------------------------|--------------|
| C ZC         | ONE PAY SAND ISC<br>T6S-R25E<br>NEW MEXICO | PACH         |
| GEOL: D. FLY |                                            | 11/1/95      |
| C.I. = 10'   | Scale 1:48000.                             | VMC-ZONE.GPF |