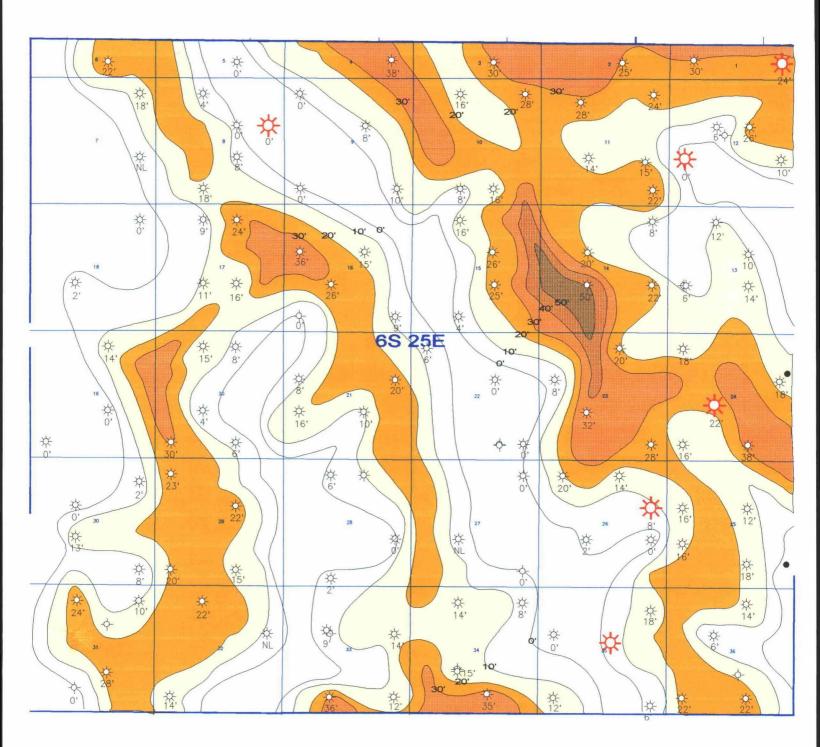

## BEFORE THE OIL CONSERVATION DIVISION Roswell, New Mexico

Case Nos. <u>10793, 10981 and 11004 (Reopened)</u> and 11421 and 11422 Consolidated Exhibit No. <u>7</u> Submitted by: <u>Yates Petroleum Corporation</u>

Hearing Date: November 2, 1995

| LEGEND |
|--------|
| WELLS  |
|        |
|        |
|        |
|        |
|        |
|        |

| Yates        | s Petroleum Corpo                          | ration       |
|--------------|--------------------------------------------|--------------|
| C ZC         | ONE PAY SAND ISC<br>T6S-R25E<br>NEW MEXICO | PACH         |
| GEOL: D. FLY |                                            | 11/1/95      |
| C.I. = 10'   | Scale 1:48000.                             | VMC-ZONE.GPF |

| Yates                                               | s Petroleum Corpo | ration       |
|-----------------------------------------------------|-------------------|--------------|
| B – ZONE PAY SAND ISOPACH<br>T6S–R25E<br>NEW MEXICO |                   |              |
| GEOL: D. FLY                                        |                   | 11/1/95      |
| C.I. = 10'                                          | Scale 1:48000.    | VMB-ZONE.GPF |