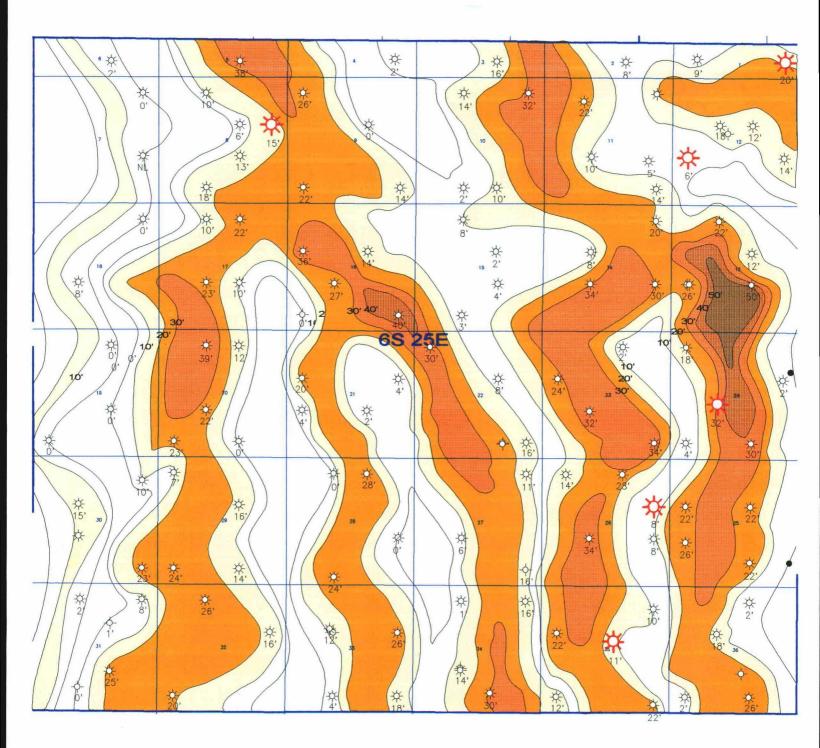

## BEFORE THE OIL CONSERVATION DIVISION Roswell, New Mexico

Case Nos. <u>10793, 10981 and 11004 (Reopened)</u> <u>and 11421 and 11422 Consolidated</u> Exhibit No. <u>6</u> Submitted by: <u>Yates Petroleum Corporation</u>

Hearing Date: November 2, 1995

|                | LEGEND |
|----------------|--------|
| * PILOT INFILL | WELLS  |
| 10' - 20'      |        |
| 20' - 30'      |        |
| 30' - 40'      |        |
| 40' - 50'      |        |
| 50' +          |        |

| Yates                                               | Petroleum Corpo | oration     |
|-----------------------------------------------------|-----------------|-------------|
| A – ZONE PAY SAND ISOPACH<br>T6S–R25E<br>NEW MEXICO |                 |             |
| GEOL: D. FLY                                        |                 | 11/1/95     |
| C.I. = 10'                                          | Scale 1:48000.  | VMAZONE.GPF |