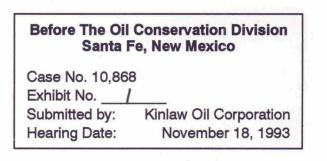

Gentlemen:

This letter is to advise you that Kinlaw Oil Corporation has filed the enclosed application with the New Mexico Oil Conservation Division seeking approval to re-enter and horizontally drill its Mexico "F" No. 2 Well in Section 2, Township 15 South, Range 37 East, N.M.P.M., in the Denton-Devonian Pool.