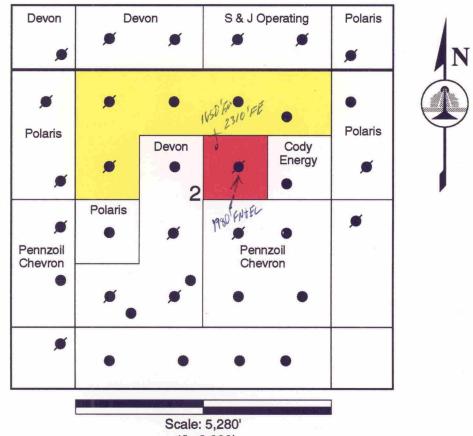

Gentlemen:

This letter is to advise you that Kinlaw Oil Corporation has filed the enclosed application with the New Mexico Oil Conservation Division seeking approval to re-enter and horizontally drill its Mexico "F" No. 2 Well in Section 2, Township 15 South, Range 37 East, N.M.P.M., in the Denton-Devonian Pool.