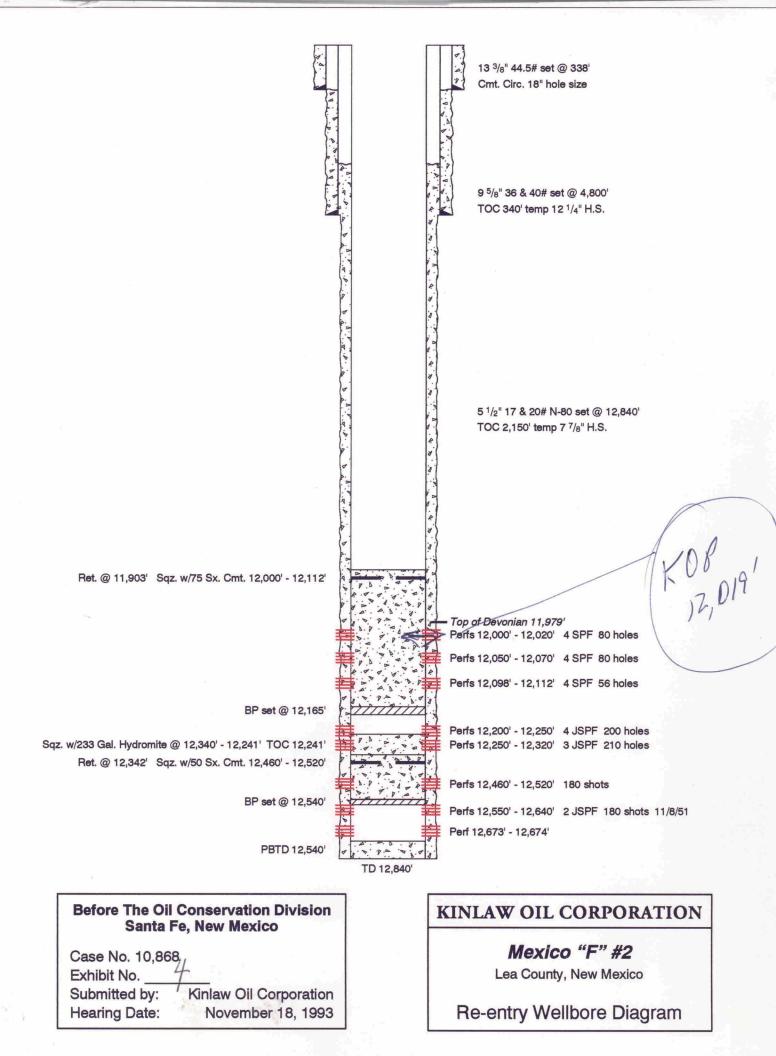

1"= 2,000'



Auri Ne

# KINLAW OIL CORPORATION Mexico "F" #2 Lea County, New Mexico

**Proposed Proration Unit** 



1"= 2,000'



Frank Land





Before The Oil Conservation Division<br/>Santa Fe, New MexicoCase No. 10,868<br/>Exhibit No. 3Submitted by:Kinlaw Oil Corporation<br/>Hearing Date:November 18, 1993

Real Test





### & SHERIDAN, P.A.

LAWYERS

MICHAEL B. CAMPBELL WILLIAM F. CARR BRADFORD C. BERGE MARK F. SHERIDAN WILLIAM P. SLATTERY

PATRICIA A. MATTHEWS MICHAEL H. FELDEWERT DAVID B. LAWRENZ TANYA M. TRUJILLO

JACK M. CAMPBELL OF COUNSEL JEFFERSON PLACE SUITE I - 110 NORTH GUADALUPE POST OFFICE BOX 2208 SANTA FE, NEW MEXICO 87504-2208 TELEPHONE: (505) 988-4421 TELECOPIER: (505) 983-6043

October 28, 1993

## CERTIFIED MAIL RETURN RECEIPT REQUESTED

Penroc Oil Corp. Post Office Box 5970 Hobbs, NM 88241

> Re: Application of Kinlaw Oil Corporation for a High Angle/Horizontal Directional Drilling Pilot Project, Special Operating Rules therefore and an Unorthodox Well Location, Lea County, New Mexico

Gentlemen:

This letter is to advise you that Kinlaw Oil Corporation has filed the enclosed applicat