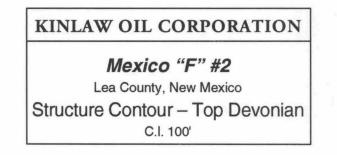

# KINLAW OIL CORPORATION Mexico "F" #2 Lea County, New Mexico

**Proposed Proration Unit** 

1"= 2,000'

Frank Land

Before The Oil Conservation Division<br/>Santa Fe, New MexicoCase No. 10,868<br/>Exhibit No. 3Submitted by:Kinlaw Oil Corporation<br/>Hearing Date:November 18, 1993