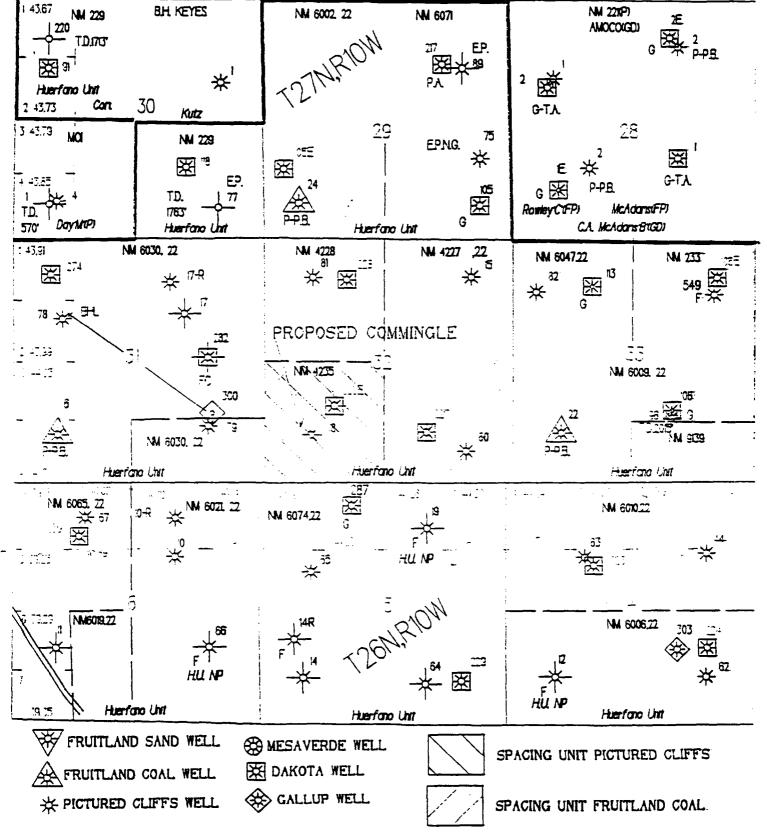

# HERFANO UNIT #74 WELL SWSW SECTION 19, T27N, R10W SAN JUAN CO., NEW MEXICO

FRUITLAND SAND WELL

FRUITLAND COAL WELL

PICTURED CLIFFS WELL

SPACING UNIT PICTURED CLIFFS

SPACING UNIT FRUITLAND COAL

#### PROPOSED ADVERTISEMENT

Case : Application of Meridian Oil Inc. for downhole commingling, San Juan County, New Mexico. Applicant seeks approval to downhole commingle (a) Fulcher Kutz-Pictured Cliffs Gas Pool and the Basin-Fruitland Coal Gas Pool production within the wellbore of its Huerfano Unit #74 Well located in Unit M of 19, T27N, R10W, an existing Pictured Cliffs formation well dedicated to the SW/4 of Section 19 with the W/2 of said Section to be dedicated to coal gas production; and (b) West Kutz-Pictured Cliffs Gas Pool and the Basin-Fruitland Coal Gas Pool production within the wellbore of its Huerfano Unit #18 Well located in Unit M of Section 32, T27N, R10W, an existing Pictured Cliffs formation well dedicated to the SW/4 of Section 32 with the S/2 of said Section to be dedicated to coal gas production.

#### APPLICATION

Comes now MERIDIAN OIL INC., ("Meridian") by and through its attorneys, Kellahin and Kellahin, and applies to the New Mexico Oil Conservation Division for approval to downhole commingle (a) Fulcher Kutz-Pictured Cliffs Gas Pool and the Basin-Fruitland Coal Gas Pool production within the wellbore of its Huerrano Unit #74 Well located in Unit M of 19, T27N, R10W, an existing Pictured Cliffs formation well dedicated to the SW/4 of Section 19 with the W/2 of said Section to be dedicated to coal gas production; and (b) West Kutz-Pictured Cliffs Gas Pool and the Basin-Fruitland Coal Gas Pool production within the wellbore of its Huerfano Unit #18 Well located in Unit M of Section 32, T27N, R10W, an existing Pictured Cliffs formation well dedicated to the SW/4 of Section 32 with the S/2 of said Section to be dedicated to coal gas production.