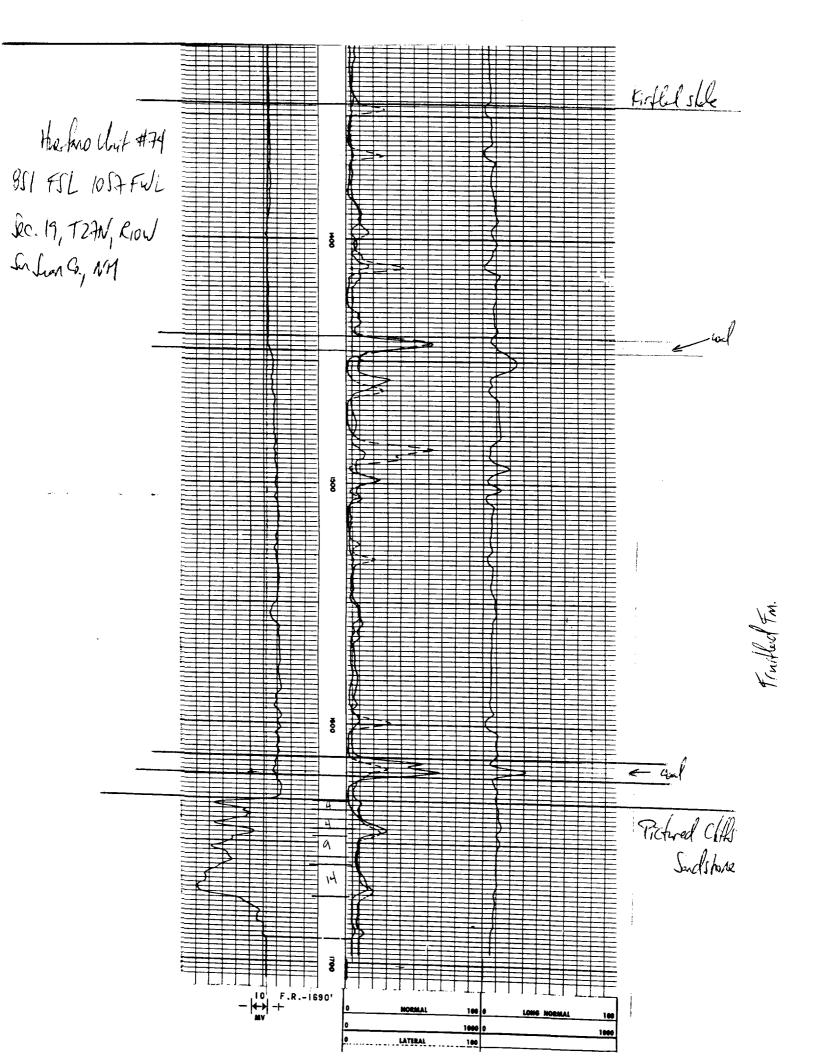

#### HAND DELIVERED

Mr. William J. LeMay
Oil Conservation Division
State Land Office Building
310 Old Santa Fe Trail, 2nd Floor
Santa Fe, New Mexico 87501

Re: Huerfano Unit #74 Well-19M-T27N,R10W Huerfano Unit #18 Well-32M-T27N,R10W Application of Meridian Oil Inc. for downhole commingling, San Juan County, New Mexico

#### APPLICATION

Comes now MERIDIAN OIL INC., ("Meridian") by and through its attorneys, Kellahin and Kellahin, and applies to the New Mexico Oil Conservation Division for approval to downhole commingle (a) Fulcher Kutz-Pictured Cliffs Gas Pool and the Basin-Fruitland Coal Gas Pool production within the wellbore of its Huerrano Unit #74 Well located in Unit M of 19, T27N, R10W, an existing Pictured Cliffs formation well dedicated to the SW/4 of Section 19 with the W/2 of said Section to be dedicated to coal gas production; and (b) West Kutz-Pictured Cliffs Gas Pool and the Basin-Fruitland Coal Gas Pool production within the wellbore of its Huerfano Unit #18 Well located in Unit M of Section 32, T27N, R10W, an existing Pictured Cliffs formation well dedicated to the SW/4 of Section 32 with the S/2 of said Section to be dedicated to coal gas production.