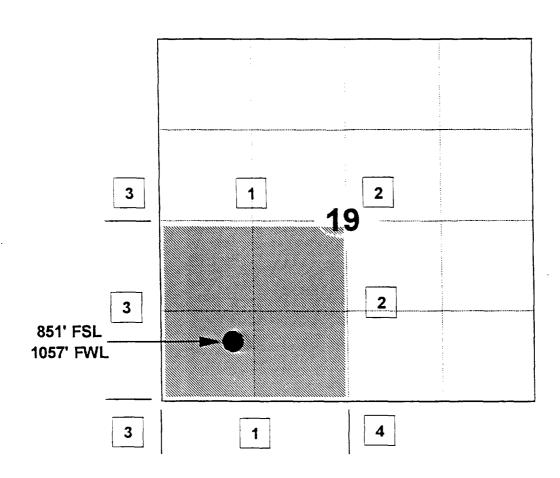

# HERFANO UNIT #74 WELL SWSW SECTION 19, T27N, R10W SAN JUAN CO., NEW MEXICO

FRUITLAND SAND WELL

FRUITLAND COAL WELL

PICTURED CLIFFS WELL

SPACING UNIT PICTURED CLIFFS

SPACING UNIT FRUITLAND COAL