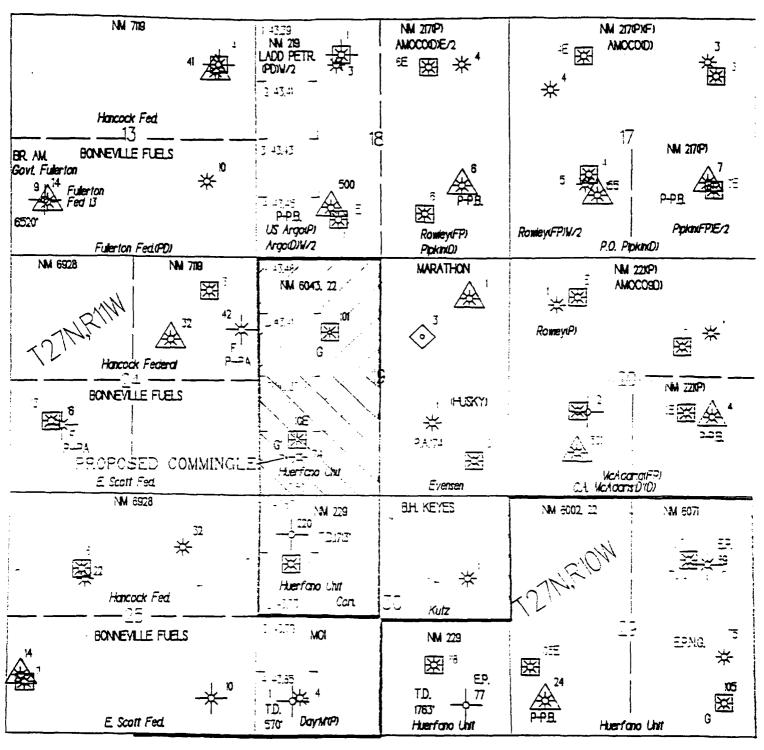

#### PROPOSED ADVERTISEMENT

Case : Application of Meridian Oil Inc. for downhole commingling, San Juan County, New Mexico. Applicant seeks approval to downhole commingle (a) Fulcher Kutz-Pictured Cliffs Gas Pool and the Basin-Fruitland Coal Gas Pool production within the wellbore of its Huerfano Unit #74 Well located in Unit M of 19, T27N, R10W, an existing Pictured Cliffs formation well dedicated to the SW/4 of Section 19 with the W/2 of said Section to be dedicated to coal gas production; and (b) West Kutz-Pictured Cliffs Gas Pool and the Basin-Fruitland Coal Gas Pool production within the wellbore of its Huerfano Unit #18 Well located in Unit M of Section 32, T27N, R10W, an existing Pictured Cliffs formation well dedicated to the SW/4 of Section 32 with the S/2 of said Section to be dedicated to coal gas production.

The Huerfano Unit #74 Well is located approximately 4 miles west from Angles Peak, New Mexico.

The Huerfano Unit #18 Well is located approximately 4 miles southwest from Angles Peak, New Mexico.

# Fruitland Coal / Pictured Cliffs Commingle Well

| 2) Marathon Oil Company           | PO Box 552, Midland, TX 79702                             |
|-----------------------------------|-----------------------------------------------------------|
| 3) Marathon Oil Company &         |                                                           |
| Bonneville Fuels Company          | 1600 Broadway, Ste 1100, Denver, CO 80202                 |
| Louis Dreyfus Gas Holdings . Inc. | 1400 Quail Springs Pkwy, Ste 600, Oklahoma City, OK 73134 |
| 4) Roddy Production Co., Inc.     | PO Box 2221, Farmington, NM 87499                         |
|                                   |                                                           |
|                                   |                                                           |

# Fruitland Coal / Pictured Cliffs Commingle Well

| Marathon Oil Company              | PO Box 552, Midland, TX 79702                             |
|-----------------------------------|-----------------------------------------------------------|
| Marathon Oil Company &            | ····                                                      |
| Bonneville Fuels Company          | 1600 Broadway, Ste 1100, Denver, CO 80202                 |
| Louis Dreyfus Gas Holdings , Inc. | 1400 Quail Springs Pkwy, Ste 600, Oklahoma City, OK 73134 |
| Roddy Production Co., Inc.        | PO Box 2221, Farmington, NM 87499                         |
|                                   |                                                           |