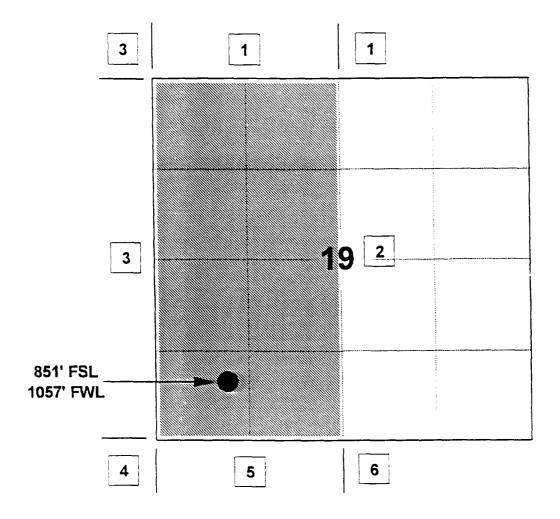

# HERFANO UNIT #74 WELL SWSW SECTION 19, T27N, R10W SAN JUAN CO., NEW MEXICO

FRUITLAND SAND WELL

FRUITLAND COAL WELL

PICTURED CLIFFS WELL

SPACING UNIT PICTURED CLIFFS

SPACING UNIT FRUITLAND COAL