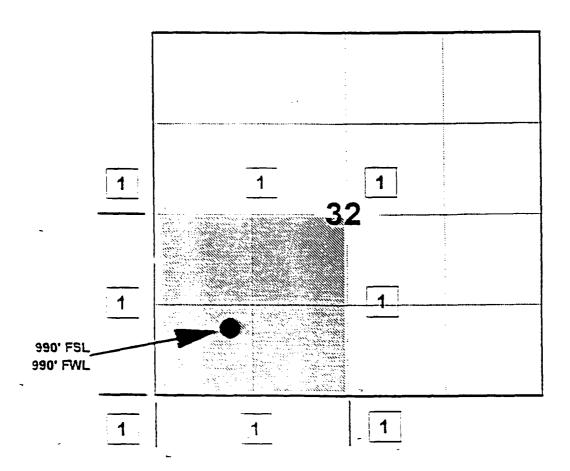

# HUERFANO UNIT #18 WELL SWSW SECTION 32, T27N, R10W SAN JUAN CO. NEW MEXICO

# HUERFANO UNIT #18 WELL SWSW SECTION 32, T27N, R10W SAN JUAN CO., NEW MEXICO

FRUITLAND SAND WELL

FRUITLAND COAL WELL

\* PICTURED CLIFFS WELL

MESAVERDE WELL

T DAKOTA WELL

GALLUP WELL

SPACING UNIT PICTURED CLIFFS

#### PROPOSED ADVERTISEMENT

Case : Application of Meridian Oil Inc. for downhole commingling, San Juan County, New Mexico. Applicant seeks approval to downhole commingle (a) Fulcher Kutz-Pictured Cliffs Gas Pool and the Basin-Fruitland Coal Gas Pool production within the wellbore of its Huerfano Unit #74 Well located in Unit M of 19, T27N, R10W, an existing Pictured Cliffs formation well dedicated to the SW/4 of Section 19 with the W/2 of said Section to be dedicated to coal gas production; and (b) West Kutz-Pictured Cliffs Gas Pool and the Basin-Fruitland Coal Gas Pool production within the wellbore of its Huerfano Unit #18 Well located in Unit M of Section 32, T27N, R10W, an existing Pictured Cliffs formation well dedicated to the SW/4 of Section 32 with the S/2 of said Section to be dedicated to coal gas production.