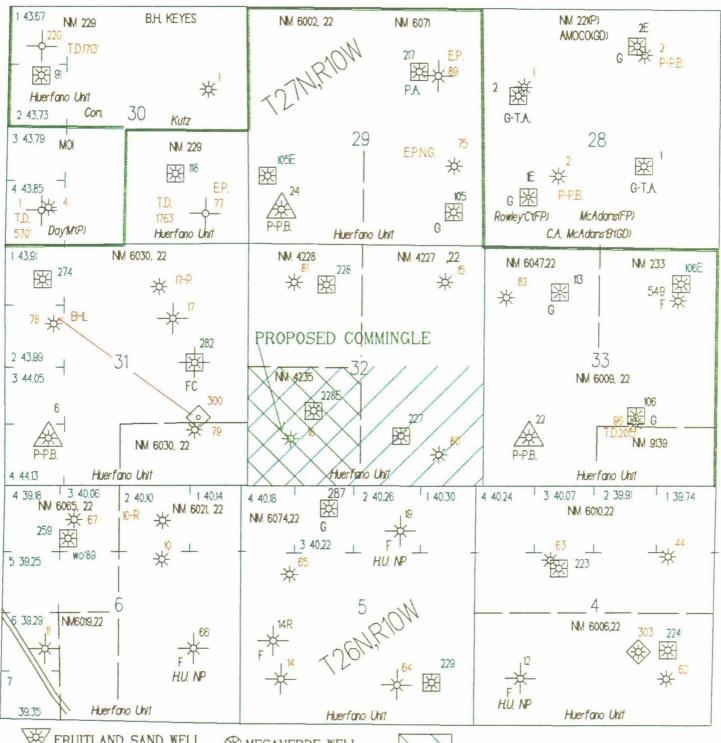

# HERFANO UNIT #74 WELL SWSW SECTION 19, T27N, R10W SAN JUAN CO., NEW MEXICO

FRUITLAND SAND WELL

FRUITLAND COAL WELL

PICTURED CLIFFS WELL

SPACING UNIT PICTURED CLIFFS

SPACING UNIT FRUITLAND COAL

# HUERFANO UNIT #18 WELL SWSW SECTION 32, T27N, R10W SAN JUAN CO. NEW MEXICO

# HUERFANO UNIT #18 WELL SWSW SECTION 32, T27N, R10W SAN JUAN CO., NEW MEXICO

FRUITLAND SAND WELL

FRUITLAND COAL WELL

\* PICTURED CLIFFS WELL

MESAVERDE WELL

T DAKOTA WELL

GALLUP WELL

SPACING UNIT PICTURED CLIFFS

SPACING UNIT FRUITLAND COAL

# HUERFANO UNIT #74 WELL SWSW SECTION 19, T27N, R10W JUAN CO., NEW MEXICO

FRUITLAND SAND WELL FRUITLAND COAL WELL

\* PICTURED CLIFFS WELL

MESAVERDE WELL

DAKOTA WELL

CALLUP WELL

SPACING UNIT PICTURED CLIFFS

SPACING UNIT FRUITLAND COAL