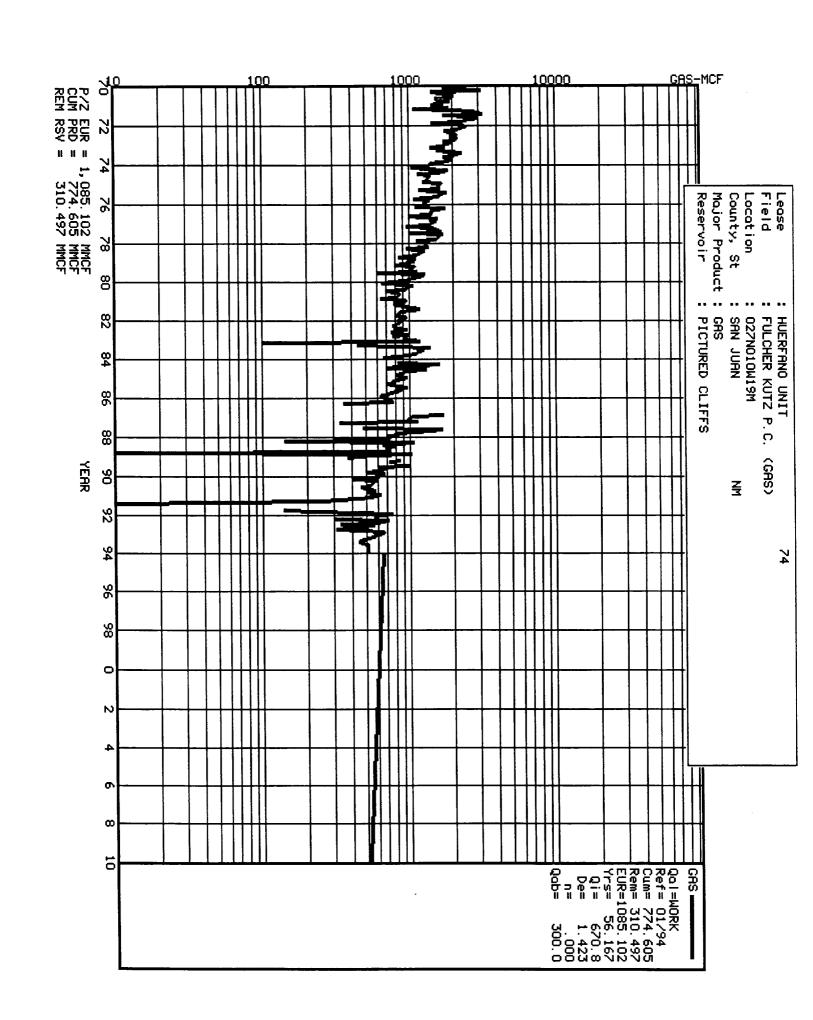

# **HUERFANO UNIT #74**

# MONTHLY GAS PRODUCTION ALLOCATION FORMULA

## **GENERAL EQUATION**

Qt = Qftc + Qpc

WHERE: Qt = TOTAL MONTHLY PRO

TOTAL MONTHLY PRODUCTION (MCF/MONTH)

Qftc =

FRUITLAND COAL (ftc) MONTHLY PRODUCTION

Qpc =

PICTURED CLIFFS (pc) MONTHLY PRODUCTION (MCF/MONTH)

REARRANGING THE EQUATION TO SOLVE FOR Qftc:

Qftc = Qt - Qpc

ANY PRODUCTION RATE OVER WHAT IS CALCULATED FOR THE PICTURED CLIFFS (PC) USING THE APPLIED FORMULA IS FRUITLAND COAL (FTC) PRODUCTION.

PICTURED CLIFFS (PC) FORMATION PRODUCTION FORMULA IS:

 $Qpc = Qpci X e^{-(Dpc) X (t)}$ 

WHERE:

Qpci =

INITIAL PC MONTHLY FLOW RATE (DETERMINED FROM LAST MONTH OF PC

ONLY PRODUCTION, PRIOR TO RECOMPLETION & COMMINGLE)

Dpc =

PICTURED CLIFFS MONTHLY DECLINE RATE CALCULATED FROM DECLINE

**CURVE AND MATERIAL BALANCE ANALYSIS:** 

Dpc = (0.00119/M)

THUS:

Qftc =

Qt - Qpci X e^{-(0.00119) X (t)}

WHERE:

(t) IS IN MONTHS

REFERENCE: Thompson, R. S., and Wright, J. D., "Oil Property Evaluation", pages 5-2, 5-3, 5-4.