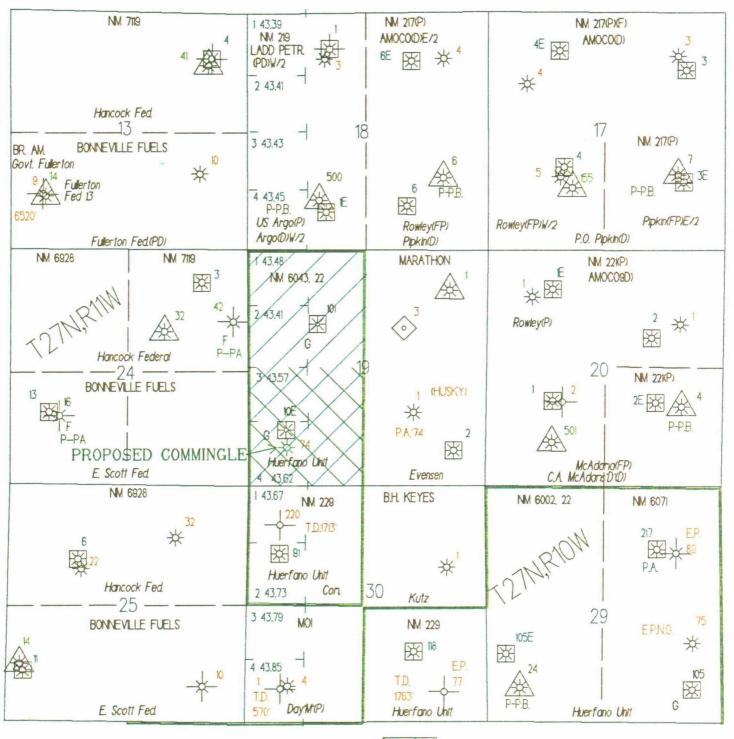

# HERFANO UNIT #74 WELL SWSW SECTION 19, T27N, R10W SAN JUAN CO., NEW MEXICO

FRUITLAND SAND WELL

FRUITLAND COAL WELL

PICTURED CLIFFS WELL

SPACING UNIT PICTURED CLIFFS

SPACING UNIT FRUITLAND COAL

# HUERFANO UNIT #18 WELL SWSW SECTION 32, T27N, R10W SAN JUAN CO. NEW MEXICO

# HUERFANO UNIT #18 WELL SWSW SECTION 32, T27N, R10W SAN JUAN CO., NEW MEXICO

FRUITLAND SAND WELL

FRUITLAND COAL WELL

\* PICTURED CLIFFS WELL

MESAVERDE WELL

T DAKOTA WELL

GALLUP WELL

SPACING UNIT PICTURED CLIFFS

SPACING UNIT FRUITLAND COAL

# HUERFANO UNIT #74 WELL SWSW SECTION 19, T27N, R10W JUAN CO., NEW MEXICO

FRUITLAND SAND WELL FRUITLAND COAL WELL

\* PICTURED CLIFFS WELL

MESAVERDE WELL

DAKOTA WELL

CALLUP WELL

SPACING UNIT PICTURED CLIFFS

SPACING UNIT FRUITLAND COAL