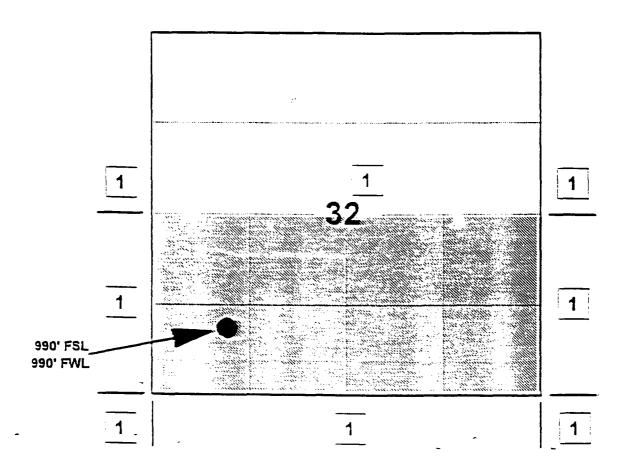

# HUERFANO UNIT #18 WELL SWSW SECTION 32, T27N, R10W SAN JUAN CO. NEW MEXICO

# HUERFANO UNIT #18 WELL SWSW SECTION 32, T27N, R10W SAN JUAN CO., NEW MEXICO

FRUITLAND SAND WELL

FRUITLAND COAL WELL

\* PICTURED CLIFFS WELL

MESAVERDE WELL

T DAKOTA WELL

GALLUP WELL

SPACING UNIT PICTURED CLIFFS

#### PROPOSED ADVERTISEMENT

Case : Application of Meridian Oil Inc. for downhole commingling, San Juan County, New Mexico. Applicant seeks approval to downhole commingle (a) Fulcher Kutz-Pictured Cliffs Gas Pool and the Basin-Fruitland Coal Gas Pool production within the wellbore of its Huerfano Unit #74 Well located in Unit M of 19, T27N, R10W, an existing Pictured Cliffs formation well dedicated to the SW/4 of Section 19 with the W/2 of said Section to be dedicated to coal gas production; and (b) West Kutz-Pictured Cliffs Gas Pool and the Basin-Fruitland Coal Gas Pool production within the wellbore of its Huerfano Unit #18 Well located in Unit M of Section 32, T27N, R10W, an existing Pictured Cliffs formation well dedicated to the SW/4 of Section 32 with the S/2 of said Section to be dedicated to coal gas production.