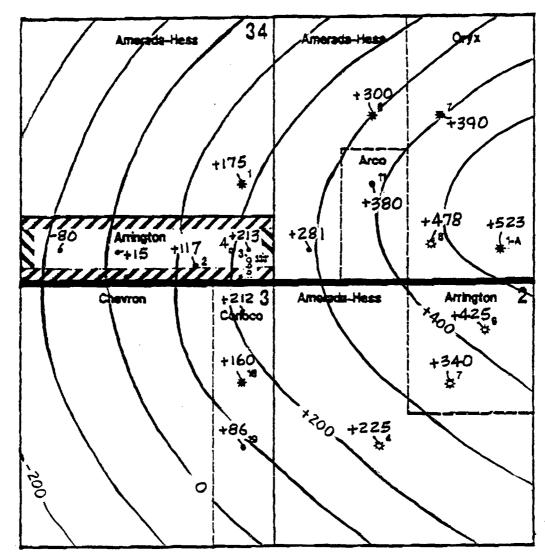

Santa Fe, New Mexico
Case No. 10926 Exhibit No. 2

Submitted by: David H. Arrington Oil & Gas Inc.

Hearing Date: March 3, 1994

| BEFORE THE | OIL CONSERVATION DIVISIO | Santa Fe, New Mexico | ase No. 10926 Exhibit No. 3 |  |
|------------|--------------------------|----------------------|-----------------------------|--|
| 3          | OIL CON                  | San                  | ase No. 10926               |  |

Submitted by: David H. Arrington Oil & Gas Inc.

Hearing Date:\_

| Amerada-Hess  | 34      | Amerada-Hess      | Oryx                    |
|---------------|---------|-------------------|-------------------------|
|               |         | 9.8<br>\*         | <b>€</b> <sup>5.7</sup> |
| Arrington 2.9 | 4.9     | Arco<br>TI<br>2.9 | 1.1 2.0<br>48 (1-A      |
|               |         |                   |                         |
| Chevron       | Confoco | Amerada-Hess      | Arrington 2<br>3,4      |

EUMONT (YTS-TRURS-QN) GAS PRODUCTION MAP CUMULATIVE PROD. - BCF

DAVID H. ARRINGTON OIL & GAS, INC. MOLAND, TEXAS