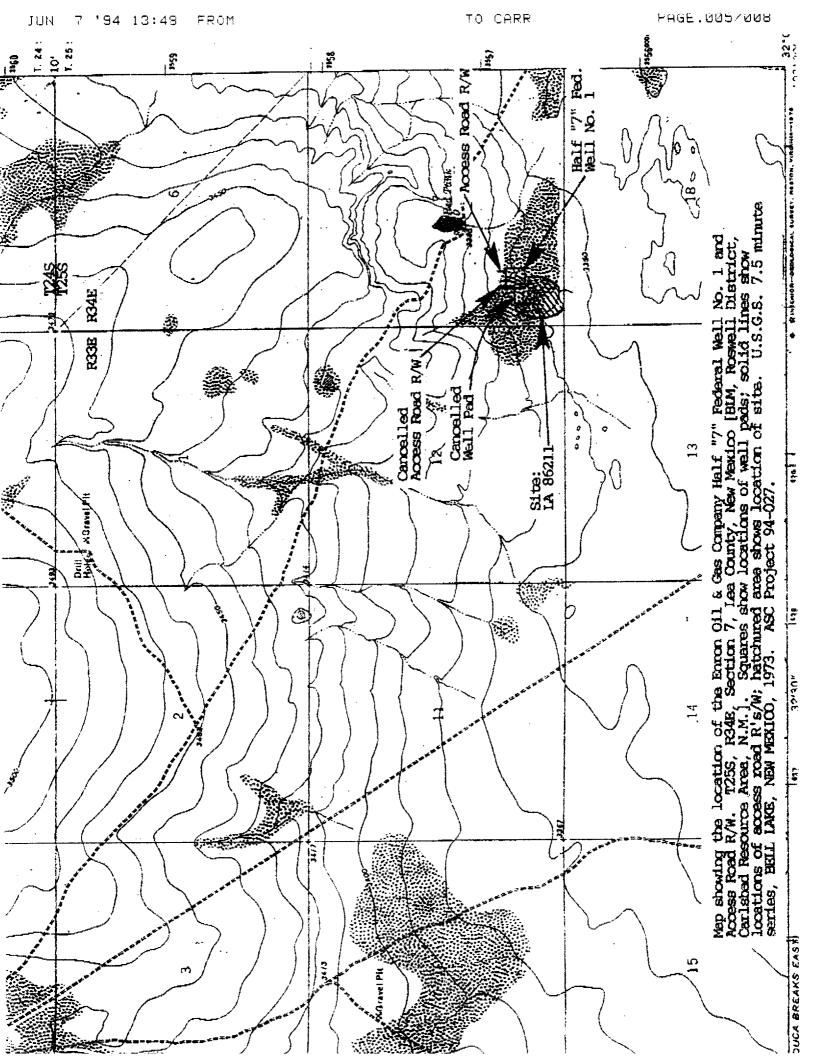

The well ped was originally staked at 810 FSL, 660 FWL. Survey of the original location revealed that a previously recorded site (IA 86211) partially impinged on the location at 810 FSL, 660 FWL.

Consequently, the well pad was moved to 990 FSL, 990 FWL to avoid the site.

Archaeological survey of the Enron Oil & Gas Company Half "7" Federal Well No. 1 final location (@ 990 FSL, 990 FWL) and Access Road R/W did not reveal any cultural resources. Therefore, archaeological CLEARANCE for the Enron Oil & Gas Company Half "7" Federal Well No. 1 (final location @ 990 FSL, 990 FWL), and access road R/W is RECOMMENDED.

2. LETAL LOCATION: T25S, R34E, Section 7, SWASWA: (990 FSL, 990 FWL). ACCESS ROAD R/W LOCATION: T25S, R34E, Section 7 (SWASWA: NWASWA: Lea County, New Mexico.

Map Reference: U.S.G.S. 7.5 minute series, BEIL LAKE, NEW MEXICO, 1973.
Land Status: New Mexico State Land Surface: T25S, R34E, Section 7 (S4S2; NE4SW4; SFANW4). BIM, Carlsbad Resource Area, New Mexico: T25S, R34E, Section 7 (N4N2; S4NE4; N4SE4; SWANW4; NW4SW4).

TOPOGRAPHY: situated ca. 6.5 miles SW of Antelope Ridge and 6.4 miles NE of Paduca Breaks, within an area draining 4.0 miles SE towards Woodley Flat, and 1200 ft. SW of Red Tank; the project is in undulating to inclined terrain, which slopes in a S/SE direction. The project area is at the interface of 2 soil zones; the area to the W/SW is marked by headward eroding arroyos; the development of coppice dunes at the margins of dune rise terrain further to the S/SW. The area to the N/NE is characterized by psuedo-coppice dunes, some arroyo cutting, shallow soils with a high caliche float. Indurated caliche is at a shallow depth. Shallow aeolian deposits overlay sterile caliche at a shallow depth; caliche float is characteristic. Soils: interface of Pyote soils/Duneland terrain and Simona-Upton association, with most of the project in the latter soil assemblage. Permanent Water: Pecos River, ca. 27.0 miles WWW. Potential Water: Bell Lake, 7.42 miles NNW. Elevation: 3358 ft. to 3366 ft. Slope: 0.39° to 1.04°. Aspect: SE. Littic Resources: only small gravel float in the project area. Vegetation: Grassland Formation, scrub-grass scrub disclimax community.