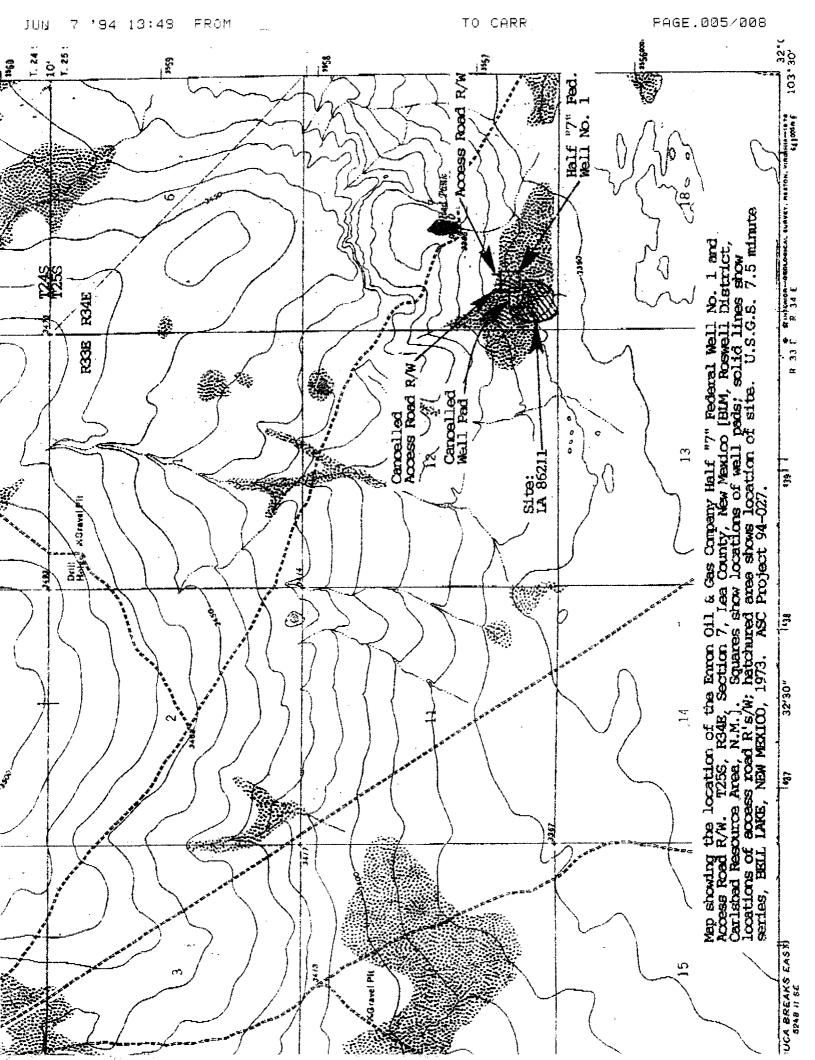

The well ped was originally staked at 810 FSL, 660 FWL. Survey of the original location revealed that a previously recorded site (IA 86211) partially impinged on the location at 810 FSL, 660 FWL.

Consequently, the well pad was moved to 990 FSL, 990 FWL to avoid the site.

Archaeological survey of the Enron Oil & Gas Company Half "7" Federal Well No. 1 final location (@ 990 FSL, 990 FWL) and Access Road R/W did not reveal any cultural resources. Therefore, archaeological CLEARANCE for the Enron Oil & Gas Company Half "7" Federal Well No. 1 (final location @ 990 FSL, 990 FWL), and access road R/W is RECOMMENDED.

2. LETAL LOCATION: T25S, R34E, Section 7, SWASWA: (990 FSL, 990 FWL). ACCESS ROAD R/W LOCATION: T25S, R34E, Section 7 (SWASWA: NWASWA: Lea County, New Mexico.

Map Reference: U.S.G.S. 7.5 minute series, BEIL LAKE, NEW MEXICO, 1973.
Land Status: New Mexico State Land Surface: T25S, R34E, Section 7 (S4S2; NE4SW4; SFANW4). BIM, Carlsbad Resource Area, New Mexico: T25S, R34E, Section 7 (N4N2; S4NE4; N4SE4; SWANW4; NW4SW4).

TOPOGRAPHY: situated ca. 6.5 miles SW of Antelope Ridge and 6.4 miles NE of Paduca Breaks, within an area draining 4.0 miles SE towards Woodley Flat, and 1200 ft. SW of Red Tank; the project is in undulating to inclined terrain, which slopes in a S/SE direction. The project area is at the interface of 2 soil zones; the area to the W/SW is marked by headward eroding arroyos; the development of coppice dunes at the margins of dune rise terrain further to the S/SW. The area to the N/NE is characterized by psuedo-coppice dunes, some arroyo cutting, shallow soils with a high caliche float. Indurated caliche is at a shallow depth. Shallow aeolian deposits overlay sterile caliche at a shallow depth; caliche float is characteristic. Soils: interface of Pyote soils/Duneland terrain and Simona-Upton association, with most of the project in the latter soil assemblage. Permanent Water: Pecos River, ca. 27.0 miles WWW. Potential Water: Bell Lake, 7.42 miles NNW. Elevation: 3358 ft. to 3366 ft. Slope: 0.39° to 1.04°. Aspect: SE. Littic Resources: only small gravel float in the project area. Vegetation: Grassland Formation, scrub-grass scrub disclimax community.