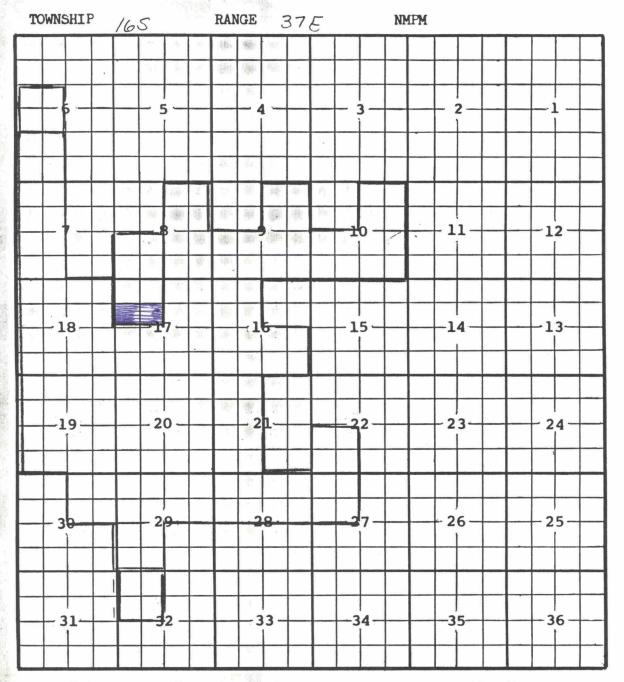

Attention: William J. LeMay, Director

Re: Lovington "17" State #2 T-16S, R-37E, N.M.P.M.

Sec. 17: S/2 NW/4, NW/4 NW/4

Lea County, New Mexico

Application for Unorthodox

Well Location

#### Gentlemen:

Pursuant to Rule 104-F, Harvey E. Yates Company (HEYCO) requests approval of an unorthodox oil well location 1980' FNL and 1370' FWL of Section 17, Township 16 South, Range 37 East, N.M.P.M., Lea County, New Mexico. This well is unorthodox for the Lovington Penn Northeast Pool, Lea County. The S/2 NW/4 of Section 17 will be dedicated to the well. A plat showing all offset leases and Form C-102 showing the 80 acres to be dedicated to the subject well are attached.

# NEW MEXICO OIL CONSERVATION COMMISSION WELL LOCATION AND ACREAGE DEDICATION PLAT

Form C-102 Supersedes C-128 Effective 1-1-65

All distances must be from the outer boundaries of the Section. Well No. Operator Lease East Lovington 17 State Yates Company Harvey Unit Letter Section Township County 16S 37E Actual Footage Location of Well: 1370 West feet from the North 1980 feet from the Producing Formation Strawn Ground Level Elev. + 3823 GL Pool Dedicated Acreace: N.E. Lovington Penn 1. Outline the acreage dedicated to the subject well by colored pencil or hachure marks on the plat below. 2. If more than one lease is dedicated to the well, outline each and identify the ownership thereof (both as to working interest and rovalty). 3. If more than one lease of different ownership is dedicated to the well, have the interests of all owners been consolidated by communitization, unitization, force-pooling, etc? If answer is "ves." type of consolidation \_ If answer is "no," list the owners and tract descriptions which have actually been consolidated. (Use reverse side of this form if necessary.)\_ No allowable will be assigned to the well until all interests have been consolidated (by communitization, unitization, forced-pooling, or otherwise) or until a non-standard unit, eliminating such interests, has been approved by the Commission. CERTIFICATION I hereby certify that the information contained herein is true and complete to the best of my knowledge and belief. N.M. Young Drilling Superintendent Harvey E. Yates Co. December 21, 1988 I hereby certify that the well location shown on this plat was plotted from field notes of actual surveys made by me or under my supervision, and that the same is true and correct to the best of my knowledge and belief. Date Surveyed Registered Professional Engineer and/or Land Surveyor