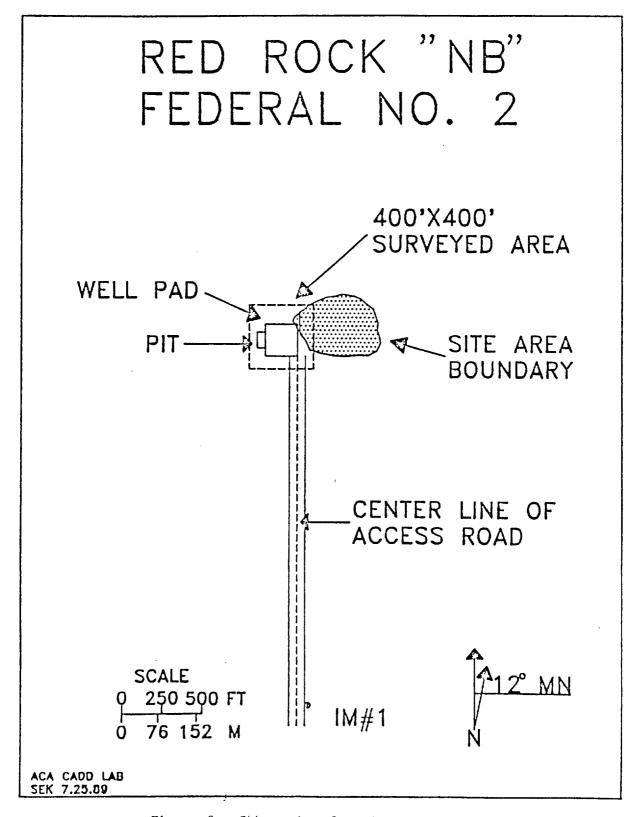

point medial fragment with straight edges. It measures 2.5 x 1.5 x .2 cm and was collected (Figure 5B). It appears to be a triangular projectile point but not enough of the point remains for it to be diagnostic. It was found on a mesquite and grass covered plain 50 ft west of the proposed wellhead. The location is SW 1/4 SE 1/4 SW 1/4, Sec. 28, T06S, R25E, NMPM, Chaves County, NM (Figures 2 and 4). UTM: Zone 13, E553800, N3735485.

ENM 20357 (Figures 2 and 6)

Location

SE 1/4 NE 1/4 SW 1/4, Sec. 28, T06S, R25E, NMPM, Chaves County, NM.

UTM: Zone 13; E 554810, N 3735490 (center)

Ownership: Burcau of Land Management

Map Reference: USGS Shannon Draw, N. Mex., 7.5 minute series, 1967

Site Type: Prchistoric Temporary Camp Locale

Site Size: 500 ft x 500 ft (152 m x 152 m); ca. 5.7 acres



Figure 3. Schematic of project area.



Figure 4. Schematic of well pad and cultural resources.



Figure 5. Sketches of collected isolated manifestations: Λ. IM-2; B. IM-3.



Figure 6. Sketch map of ENM 20357.

Cultural resource site ENM 20357 is a prehistoric temporary camp locale (Kemrer and Kearns 1984) characterized by several hearth features and a mixed flake stone assemblage. No groundstone artifacts or ceramics were found. The site is located on the north facing slope of Fivemile Draw at an elevation of 3740 ft (1137 m) and measures approximately 500 ft x 500 ft (152 m x 152 m). The site boundary may extend even further southeast if slopewash has carried cultural materials into Fivemile Draw and then downstream. This portion of Fivemile Draw at this location exhibits lateral acc