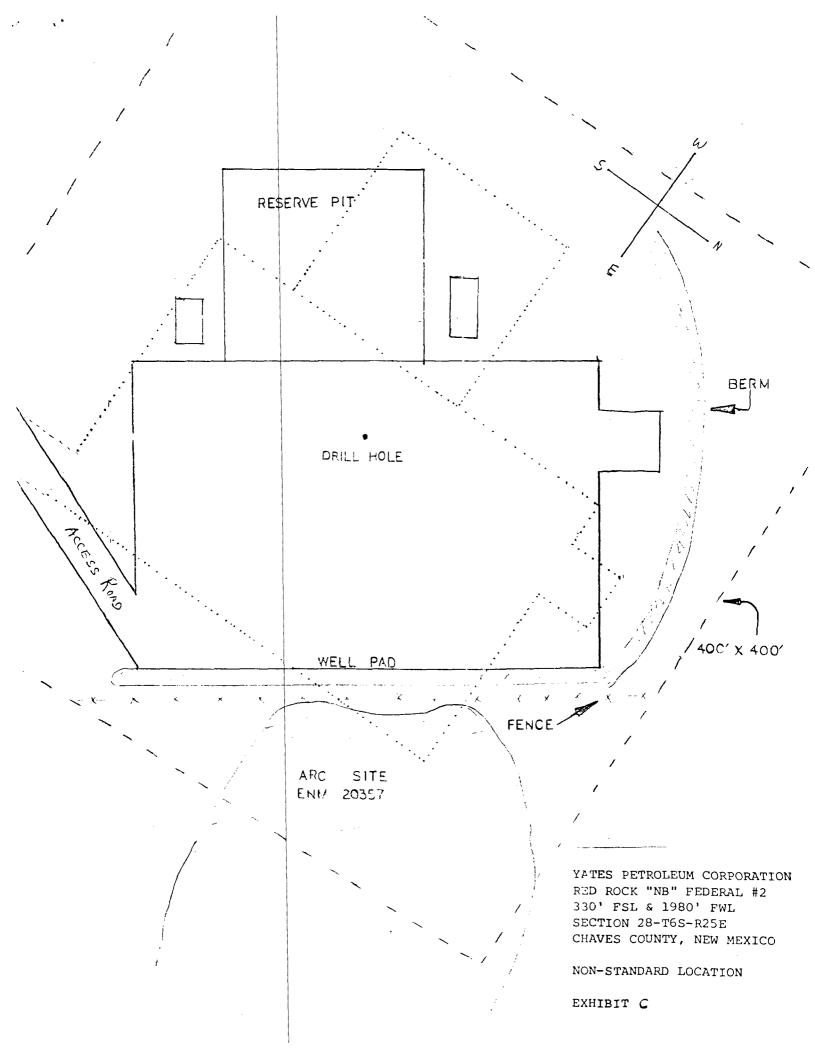

—w10422.5/7.5

1967

Yates Petroleum Corporation Red Rock "NB" Federal #2 330' FSL & 1980' FWL Section 28-T6S-R25E

Yates proposes to rotate well pad putting the pits to the SW instead of to the West. By rotating the well pad approximately 30 degrees, we will miss the arc site by approximately 25 feet. Yates proposes to have a contract archaeologist to monitor the well pad construction starting with marking the route for a 3-strand barbed wire fence running from the 400 X 400 boundary. An earthen berm along the NE edge of the pad continuing around the NW side past the stinger. This berm will protect the Five Mile Draw, as well as the arc site, from a potential spill. The road will follow the original route until inside the 400 X 400. It will then swing to the East corner of the well pad.



#### Cultural Resources Report for Yates Petroleum Corporation

#### Red Rock NB Federal No. 2 and Access Road

F90-105

by Robert Jones

Agency for Conservation Archaeology Eastern New Mexico University

Principal Investigator Dr. John L. Montgomery

August 1, 1989

į

#### MANAGEMENT SUMMARY

On July 24, 1989, the Agency for Conservation Archaeology conducted a cultural resources survey for Yates Petroleum Corporation on land administered by the Bureau of Land Management. The area was surveyed for a proposed well pad and access road, and encompasses a total of 8.9 acres. The proposed project area is located in Section 28, T06S, R25E, NMPM, Chaves County, New Mexico. Three isolated manifestations of prehistoric cultural activity and one prehistoric cultural resource site, ENM 20357, wer