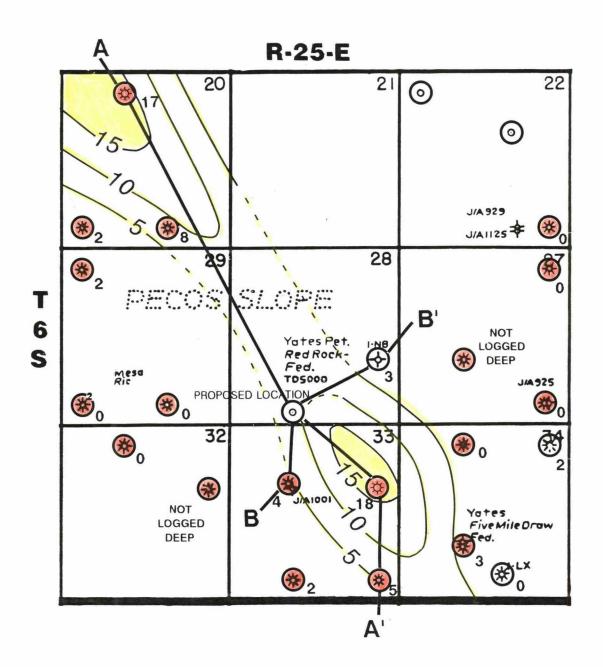

| us. Jess Ped.                                                                                      | 14986 (35 Jes                                                                                                                                                                                                                                                                                                                                                                                                                                                                                                                                                                                                                                                                                                                                                                                                                                                                                                                                                                                                                                                                                                                                                                                                                                                                                                                                                                                                                                                                                                                                                                                                                                                                                                                                                                                                                                                                                                                                                                                                                                                                                                               | s-red 1 14900 U                                                                                                                                                                                                                                                                                                                                                                                                                                                                                                                                                                                                                                                                                                                                                                                                                                                                                                                                                                                                                                                                                                                                                                                                                                                                                                                                                                                                                                                                                                                                                                                                                                                                                                                                                                                                                                                                                                                                                                                                                                                                                                                | S. "Jess-Fed."                        | 7 · 1 82<br>15862                            | us.                                                |                                      | l *@no                                               | il-Fed."                                          | KI.                               | Skinney-st." Sto                          | rte 73.7 Mil.                                            | 105 's                                        |
|----------------------------------------------------------------------------------------------------|-----------------------------------------------------------------------------------------------------------------------------------------------------------------------------------------------------------------------------------------------------------------------------------------------------------------------------------------------------------------------------------------------------------------------------------------------------------------------------------------------------------------------------------------------------------------------------------------------------------------------------------------------------------------------------------------------------------------------------------------------------------------------------------------------------------------------------------------------------------------------------------------------------------------------------------------------------------------------------------------------------------------------------------------------------------------------------------------------------------------------------------------------------------------------------------------------------------------------------------------------------------------------------------------------------------------------------------------------------------------------------------------------------------------------------------------------------------------------------------------------------------------------------------------------------------------------------------------------------------------------------------------------------------------------------------------------------------------------------------------------------------------------------------------------------------------------------------------------------------------------------------------------------------------------------------------------------------------------------------------------------------------------------------------------------------------------------------------------------------------------------|--------------------------------------------------------------------------------------------------------------------------------------------------------------------------------------------------------------------------------------------------------------------------------------------------------------------------------------------------------------------------------------------------------------------------------------------------------------------------------------------------------------------------------------------------------------------------------------------------------------------------------------------------------------------------------------------------------------------------------------------------------------------------------------------------------------------------------------------------------------------------------------------------------------------------------------------------------------------------------------------------------------------------------------------------------------------------------------------------------------------------------------------------------------------------------------------------------------------------------------------------------------------------------------------------------------------------------------------------------------------------------------------------------------------------------------------------------------------------------------------------------------------------------------------------------------------------------------------------------------------------------------------------------------------------------------------------------------------------------------------------------------------------------------------------------------------------------------------------------------------------------------------------------------------------------------------------------------------------------------------------------------------------------------------------------------------------------------------------------------------------------|---------------------------------------|----------------------------------------------|----------------------------------------------------|--------------------------------------|------------------------------------------------------|---------------------------------------------------|-----------------------------------|-------------------------------------------|----------------------------------------------------------|-----------------------------------------------|
| ick Grynberge, Assoc. 34.4<br>(JU-CC Ltd.) 19Mil.                                                  | Mesdy West'n Reserves                                                                                                                                                                                                                                                                                                                                                                                                                                                                                                                                                                                                                                                                                                                                                                                                                                                                                                                                                                                                                                                                                                                                                                                                                                                                                                                                                                                                                                                                                                                                                                                                                                                                                                                                                                                                                                                                                                                                                                                                                                                                                                       |                                                                                                                                                                                                                                                                                                                                                                                                                                                                                                                                                                                                                                                                                                                                                                                                                                                                                                                                                                                                                                                                                                                                                                                                                                                                                                                                                                                                                                                                                                                                                                                                                                                                                                                                                                                                                                                                                                                                                                                                                                                                                                                                | Mesa Pet.<br>36410                    | 於<br>IMil.                                   | Yates Pet.<br>19416                                | 53<br>51                             | Yutes Pet. 4LN<br>10263 Lt Mil.                      | 1 15862 1                                         | 5-OL<br>4.9 Mil.                  | Yotes Pet.<br>(MYCO Ind.)<br>9813 ***4-LK | Yates A                                                  | Yates Pet<br>10263                            |
|                                                                                                    | - 27                                                                                                                                                                                                                                                                                                                                                                                                                                                                                                                                                                                                                                                                                                                                                                                                                                                                                                                                                                                                                                                                                                                                                                                                                                                                                                                                                                                                                                                                                                                                                                                                                                                                                                                                                                                                                                                                                                                                                                                                                                                                                                                        | ig kasa r                                                                                                                                                                                                                                                                                                                                                                                                                                                                                                                                                                                                                                                                                                                                                                                                                                                                                                                                                                                                                                                                                                                                                                                                                                                                                                                                                                                                                                                                                                                                                                                                                                                                                                                                                                                                                                                                                                                                                                                                                                                                                                                      | باداميون                              |                                              | ₩ <sup>4.RJ</sup>                                  |                                      |                                                      | HBC                                               | Yates<br>Pet.<br>14775            | 34401                                     | "Kuykendall"  D.H. Kuykendall  Chris Bishop              | Thomas-<br>Fed " 2"                           |
| 24Mil 12                                                                                           | 3 Meso 1/2 1                                                                                                                                                                                                                                                                                                                                                                                                                                                                                                                                                                                                                                                                                                                                                                                                                                                                                                                                                                                                                                                                                                                                                                                                                                                                                                                                                                                                                                                                                                                                                                                                                                                                                                                                                                                                                                                                                                                                                                                                                                                                                                                | I Mesa P                                                                                                                                                                                                                                                                                                                                                                                                                                                                                                                                                                                                                                                                                                                                                                                                                                                                                                                                                                                                                                                                                                                                                                                                                                                                                                                                                                                                                                                                                                                                                                                                                                                                                                                                                                                                                                                                                                                                                                                                                                                                                                                       | 8 -10003 140.                         |                                              | 9                                                  |                                      | 1                                                    | 10 1                                              |                                   |                                           | J.C. Vandiver,<br>etal 3 15 83                           | <b>☆5</b> ™0                                  |
| LZMil.                                                                                             | 15885                                                                                                                                                                                                                                                                                                                                                                                                                                                                                                                                                                                                                                                                                                                                                                                                                                                                                                                                                                                                                                                                                                                                                                                                                                                                                                                                                                                                                                                                                                                                                                                                                                                                                                                                                                                                                                                                                                                                                                                                                                                                                                                       |                                                                                                                                                                                                                                                                                                                                                                                                                                                                                                                                                                                                                                                                                                                                                                                                                                                                                                                                                                                                                                                                                                                                                                                                                                                                                                                                                                                                                                                                                                                                                                                                                                                                                                                                                                                                                                                                                                                                                                                                                                                                                                                                | 1.5 Mil.                              | 2-RJ                                         |                                                    | J-RJ                                 | , LEMIL X                                            | 1 4100 1                                          |                                   | LBMit.                                    | Homer Odell Yates Fe: (J.C. Vandiver)! RV                | TIBMII Y                                      |
| "Hobbs Cany-Fed." U.S.                                                                             | Plains Radio, Plat 10 25 87 10 22 82 Brave-                                                                                                                                                                                                                                                                                                                                                                                                                                                                                                                                                                                                                                                                                                                                                                                                                                                                                                                                                                                                                                                                                                                                                                                                                                                                                                                                                                                                                                                                                                                                                                                                                                                                                                                                                                                                                                                                                                                                                                                                                                                                                 | Fed" 2 mili                                                                                                                                                                                                                                                                                                                                                                                                                                                                                                                                                                                                                                                                                                                                                                                                                                                                                                                                                                                                                                                                                                                                                                                                                                                                                                                                                                                                                                                                                                                                                                                                                                                                                                                                                                                                                                                                                                                                                                                                                                                                                                                    | Foreman-Fed."                         | 2 8 Mil.                                     | Langley-Fed." 1.0                                  | € Mil                                | Thomas-Fed." U                                       | 5. C.I.A.                                         | Powers<br>- Fed."                 | South Alkali-Fed<br>U.S.                  | Charley Bishop                                           | * Te                                          |
| Grynberg & Assoc<br>Hobbs Carry Fed 6<br>TD4004 - P                                                | Fred Pool Drig Mesa Pet (Plains Radio, et al.) 20337                                                                                                                                                                                                                                                                                                                                                                                                                                                                                                                                                                                                                                                                                                                                                                                                                                                                                                                                                                                                                                                                                                                                                                                                                                                                                                                                                                                                                                                                                                                                                                                                                                                                                                                                                                                                                                                                                                                                                                                                                                                                        | 76                                                                                                                                                                                                                                                                                                                                                                                                                                                                                                                                                                                                                                                                                                                                                                                                                                                                                                                                                                                                                                                                                                                                                                                                                                                                                                                                                                                                                                                                                                                                                                                                                                                                                                                                                                                                                                                                                                                                                                                                                                                                                                                             | 於!<br>Mil 禁!LSMil                     |                                              | Yates Pet.<br>LG-4933                              |                                      | Yates 341                                            | Western 15862                                     | H8P<br>14755                      | Yates<br>10263                            | Yates 491<br>14755 23Mil                                 | بر<br>97                                      |
| 35'   to 4000' (JJ-CC, Ltd D/R)                                                                    | 2 Nes                                                                                                                                                                                                                                                                                                                                                                                                                                                                                                                                                                                                                                                                                                                                                                                                                                                                                                                                                                                                                                                                                                                                                                                                                                                                                                                                                                                                                                                                                                                                                                                                                                                                                                                                                                                                                                                                                                                                                                                                                                                                                                                       | 14                                                                                                                                                                                                                                                                                                                                                                                                                                                                                                                                                                                                                                                                                                                                                                                                                                                                                                                                                                                                                                                                                                                                                                                                                                                                                                                                                                                                                                                                                                                                                                                                                                                                                                                                                                                                                                                                                                                                                                                                                                                                                                                             | 50 Pet.<br>154                        | 6 8 Mil                                      | #4.00                                              |                                      | "n.10 1 5 1"                                         | 1. 1. A 60                                        |                                   | Tromas- # Fed 5Mil.                       |                                                          |                                               |
| F Pool Orig<br>Grynberg.                                                                           | Foreman 18                                                                                                                                                                                                                                                                                                                                                                                                                                                                                                                                                                                                                                                                                                                                                                                                                                                                                                                                                                                                                                                                                                                                                                                                                                                                                                                                                                                                                                                                                                                                                                                                                                                                                                                                                                                                                                                                                                                                                                                                                                                                                                                  |                                                                                                                                                                                                                                                                                                                                                                                                                                                                                                                                                                                                                                                                                                                                                                                                                                                                                                                                                                                                                                                                                                                                                                                                                                                                                                                                                                                                                                                                                                                                                                                                                                                                                                                                                                                                                                                                                                                                                                                                                                                                                                                                | Foreman-Fed 17 (JJ.CCLFd)             |                                              | 16                                                 | Ì                                    | Yates Pet.                                           | 15                                                |                                   | Yates Pet. gol                            | Davoil 300 341                                           | 4 M2 L4 YMD                                   |
| Fred Pool, Jr, etal                                                                                | JW Corn 72 17Mil US                                                                                                                                                                                                                                                                                                                                                                                                                                                                                                                                                                                                                                                                                                                                                                                                                                                                                                                                                                                                                                                                                                                                                                                                                                                                                                                                                                                                                                                                                                                                                                                                                                                                                                                                                                                                                                                                                                                                                                                                                                                                                                         | Plains Rad                                                                                                                                                                                                                                                                                                                                                                                                                                                                                                                                                                                                                                                                                                                                                                                                                                                                                                                                                                                                                                                                                                                                                                                                                                                                                                                                                                                                                                                                                                                                                                                                                                                                                                                                                                                                                                                                                                                                                                                                                                                                                                                     | io etal Davoil 35                     | Yates Pet<br>Skinney-St<br>TD 4183           |                                                    | 5-00                                 | EIN                                                  | 14100'                                            |                                   | 14755 5.1 Mil.                            | Western   36M:1<br>7-1-82   36M:1<br>15862   HBC<br>SEH4 | Yates Ret<br>Techia fea.<br>T04350<br>UM 2883 |
| Corn Bros, Inc.                                                                                    | Corn Bros .inc                                                                                                                                                                                                                                                                                                                                                                                                                                                                                                                                                                                                                                                                                                                                                                                                                                                                                                                                                                                                                                                                                                                                                                                                                                                                                                                                                                                                                                                                                                                                                                                                                                                                                                                                                                                                                                                                                                                                                                                                                                                                                                              | Cornive EL Foremanite                                                                                                                                                                                                                                                                                                                                                                                                                                                                                                                                                                                                                                                                                                                                                                                                                                                                                                                                                                                                                                                                                                                                                                                                                                                                                                                                                                                                                                                                                                                                                                                                                                                                                                                                                                                                                                                                                                                                                                                                                                                                                                          | J W Corn 42 15862                     | , 33 eo ·                                    | Skinney-st." 311                                   | . 15                                 | 25 Thomas                                            | J.S.                                              |                                   | Powers-Fed." U.                           |                                                          | 16                                            |
| Fred Pool, Jr., et al<br>Plains Rodio V2<br>8 5 - 90<br>7 8 83 7 - 1 83                            | Torneros, inc                                                                                                                                                                                                                                                                                                                                                                                                                                                                                                                                                                                                                                                                                                                                                                                                                                                                                                                                                                                                                                                                                                                                                                                                                                                                                                                                                                                                                                                                                                                                                                                                                                                                                                                                                                                                                                                                                                                                                                                                                                                                                                               | Pigins Pigins I-tile Radio Field Radio Fie | Yates Pet.<br>6. 12. 89 HB1<br>1 2.41 | J. C.                                        | 1593<br>HBP 1 14755                                |                                      | 4570                                                 | Davoil, 35%<br>Great Weste<br>7·1·82<br>15862     | %<br>?rn                          | Great West'n                              |                                                          | OME TO THE                                    |
| J. C.<br>Crain<br>3-27-92                                                                          |                                                                                                                                                                                                                                                                                                                                                                                                                                                                                                                                                                                                                                                                                                                                                                                                                                                                                                                                                                                                                                                                                                                                                                                                                                                                                                                                                                                                                                                                                                                                                                                                                                                                                                                                                                                                                                                                                                                                                                                                                                                                                                                             | EL. EL.                                                                                                                                                                                                                                                                                                                                                                                                                                                                                                                                                                                                                                                                                                                                                                                                                                                                                                                                                                                                                                                                                                                                                                                                                                                                                                                                                                                                                                                                                                                                                                                                                                                                                                                                                                                                                                                                                                                                                                                                                                                                                                                        | John Newman 1/2                       | John<br>Wewmon<br>YEM Erick-                 | Dayoil 35%<br>Great Western<br>7 · 1 · 82<br>15862 |                                      |                                                      | · 2                                               |                                   | 154 US                                    |                                                          | *Telko                                        |
| 24                                                                                                 | 3 Mesa Pet                                                                                                                                                                                                                                                                                                                                                                                                                                                                                                                                                                                                                                                                                                                                                                                                                                                                                                                                                                                                                                                                                                                                                                                                                                                                                                                                                                                                                                                                                                                                                                                                                                                                                                                                                                                                                                                                                                                                                                                                                                                                                                                  | 1,000                                                                                                                                                                                                                                                                                                                                                                                                                                                                                                                                                                                                                                                                                                                                                                                                                                                                                                                                                                                                                                                                                                                                                                                                                                                                                                                                                                                                                                                                                                                                                                                                                                                                                                                                                                                                                                                                                                                                                                                                                                                                                                                          | ) NH EFICKSON                         | Yates                                        | _ 2                                                |                                      | 2                                                    | Mesa F<br>Public Ld:                              | et 1/2<br>s.Expl.                 |                                           | tes Pet., et al                                          | Yates P                                       |
| Corn Bros.,Inc.                                                                                    | Mestry Westn                                                                                                                                                                                                                                                                                                                                                                                                                                                                                                                                                                                                                                                                                                                                                                                                                                                                                                                                                                                                                                                                                                                                                                                                                                                                                                                                                                                                                                                                                                                                                                                                                                                                                                                                                                                                                                                                                                                                                                                                                                                                                                                | ( Pried                                                                                                                                                                                                                                                                                                                                                                                                                                                                                                                                                                                                                                                                                                                                                                                                                                                                                                                                                                                                                                                                                                                                                                                                                                                                                                                                                                                                                                                                                                                                                                                                                                                                                                                                                                                                                                                                                                                                                                                                                                                                                                                        | f Pool,Jr.,etal 1/2)                  | 7051<br>HBP                                  | 14755<br>  HBP                                     |                                      |                                                      | Yates Pet.                                        | etal                              | "Sac                                      | ca" 2.5A                                                 | 150 Kilg                                      |
| urance Home, etal HG Bedford Train McClellan assurance                                             | U.S McDeri                                                                                                                                                                                                                                                                                                                                                                                                                                                                                                                                                                                                                                                                                                                                                                                                                                                                                                                                                                                                                                                                                                                                                                                                                                                                                                                                                                                                                                                                                                                                                                                                                                                                                                                                                                                                                                                                                                                                                                                                                                                                                                                  | mett,etal LTWI HG, TI &                                                                                                                                                                                                                                                                                                                                                                                                                                                                                                                                                                                                                                                                                                                                                                                                                                                                                                                                                                                                                                                                                                                                                                                                                                                                                                                                                                                                                                                                                                                                                                                                                                                                                                                                                                                                                                                                                                                                                                                                                                                                                                        | C.I. Bedford                          |                                              | U.5.                                               |                                      | "QuaiL"                                              | JASTS TYON                                        |                                   | Sacra N<br>Nora W. B                      | dins.,etal 1/2 174<br>ishop 1/2 44Mil                    | Lemil T.S. C                                  |
| Crain McClellan assurance Oil Assurance Oil More that Table 1979 1979 1979 1979 1979 1979 1979 197 | HEST HD McDermett, et                                                                                                                                                                                                                                                                                                                                                                                                                                                                                                                                                                                                                                                                                                                                                                                                                                                                                                                                                                                                                                                                                                                                                                                                                                                                                                                                                                                                                                                                                                                                                                                                                                                                                                                                                                                                                                                                                                                                                                                                                                                                                                       | 於 10263                                                                                                                                                                                                                                                                                                                                                                                                                                                                                                                                                                                                                                                                                                                                                                                                                                                                                                                                                                                                                                                                                                                                                                                                                                                                                                                                                                                                                                                                                                                                                                                                                                                                                                                                                                                                                                                                                                                                                                                                                                                                                                                        | HBP<br>14755                          |                                              | Yates Pet.                                         |                                      | Yates Pet.<br>14755                                  | Yates,<br>Pet.,etal                               | 茶                                 | Yates Pet.                                | Mesa Pet. 1/2<br>Public Lds. Expl.)<br>15863             | Y.                                            |
| 7/127 MTS, etal Totas etal                                                                         | Westingerves JJ-CC I<br>12438 + XS HBP<br>Bravo-Fed. IISMIL 17037                                                                                                                                                                                                                                                                                                                                                                                                                                                                                                                                                                                                                                                                                                                                                                                                                                                                                                                                                                                                                                                                                                                                                                                                                                                                                                                                                                                                                                                                                                                                                                                                                                                                                                                                                                                                                                                                                                                                                                                                                                                           | Thomas-Fed"                                                                                                                                                                                                                                                                                                                                                                                                                                                                                                                                                                                                                                                                                                                                                                                                                                                                                                                                                                                                                                                                                                                                                                                                                                                                                                                                                                                                                                                                                                                                                                                                                                                                                                                                                                                                                                                                                                                                                                                                                                                                                                                    | ls                                    | 7.31                                         |                                                    |                                      |                                                      |                                                   |                                   | 10588                                     | ₩2<br>Lamil.                                             | LEM King                                      |
| Assurance McClellan Dil                                                                            | 7 10.89 ★2 1243                                                                                                                                                                                                                                                                                                                                                                                                                                                                                                                                                                                                                                                                                                                                                                                                                                                                                                                                                                                                                                                                                                                                                                                                                                                                                                                                                                                                                                                                                                                                                                                                                                                                                                                                                                                                                                                                                                                                                                                                                                                                                                             | PERMIC                                                                                                                                                                                                                                                                                                                                                                                                                                                                                                                                                                                                                                                                                                                                                                                                                                                                                                                                                                                                                                                                                                                                                                                                                                                                                                                                                                                                                                                                                                                                                                                                                                                                                                                                                                                                                                                                                                                                                                                                                                                                                                                         | o Peti                                | S                                            | -28<br>Yates                                       | -¢-NB                                | 2<br>601<br>**                                       | Sacr                                              | a"                                | 26<br>7.2                                 |                                                          | Tates Fet 10588                               |
| ford, eta U.S.  stian Ci MTS/2, Mesa 7-22.85 3313 Norma Richerson                                  | Cieda Westh                                                                                                                                                                                                                                                                                                                                                                                                                                                                                                                                                                                                                                                                                                                                                                                                                                                                                                                                                                                                                                                                                                                                                                                                                                                                                                                                                                                                                                                                                                                                                                                                                                                                                                                                                                                                                                                                                                                                                                                                                                                                                                                 | ILS Mil. 2.3 Mil. RIC                                                                                                                                                                                                                                                                                                                                                                                                                                                                                                                                                                                                                                                                                                                                                                                                                                                                                                                                                                                                                                                                                                                                                                                                                                                                                                                                                                                                                                                                                                                                                                                                                                                                                                                                                                                                                                                                                                                                                                                                                                                                                                          |                                       |                                              | Yates<br>RedR<br>TD500<br>DIAIO                    | ock-fed                              |                                                      | M. Powell,<br>Yates Pet.<br>1,0588 2<br>15. Fed.  | otal                              | 4 Mil.                                    | ,4                                                       | BMil.                                         |
| S. E.J. Bailey                                                                                     | Suttle Roy Inv Co 1/4 HE, TI. & CI Bedford                                                                                                                                                                                                                                                                                                                                                                                                                                                                                                                                                                                                                                                                                                                                                                                                                                                                                                                                                                                                                                                                                                                                                                                                                                                                                                                                                                                                                                                                                                                                                                                                                                                                                                                                                                                                                                                                                                                                                                                                                                                                                  | US ROJITE, C.I.                                                                                                                                                                                                                                                                                                                                                                                                                                                                                                                                                                                                                                                                                                                                                                                                                                                                                                                                                                                                                                                                                                                                                                                                                                                                                                                                                                                                                                                                                                                                                                                                                                                                                                                                                                                                                                                                                                                                                                                                                                                                                                                | Beditord 5/4                          |                                              | J.5.                                               | 77                                   | Y                                                    | ates Pet.                                         | 1-0.1                             | George-Fed. U.                            |                                                          | George- Fed                                   |
| 7-1-87<br>                                                                                         | 76Mil                                                                                                                                                                                                                                                                                                                                                                                                                                                                                                                                                                                                                                                                                                                                                                                                                                                                                                                                                                                                                                                                                                                                                                                                                                                                                                                                                                                                                                                                                                                                                                                                                                                                                                                                                                                                                                                                                                                                                                                                                                                                                                                       | **                                                                                                                                                                                                                                                                                                                                                                                                                                                                                                                                                                                                                                                                                                                                                                                                                                                                                                                                                                                                                                                                                                                                                                                                                                                                                                                                                                                                                                                                                                                                                                                                                                                                                                                                                                                                                                                                                                                                                                                                                                                                                                                             | sp<br>8 Mil.<br>Kates Pet.            |                                              | 14755                                              | Yates \<br>0.5.891<br>0.14.82/       | HBC NW/4                                             |                                                   | HEC .                             | noc ins                                   | George-Fed 🔆                                             | Yates Pr<br>L-4283                            |
| په وغر<br>36                                                                                       | Wade E.Snell Vs PIA                                                                                                                                                                                                                                                                                                                                                                                                                                                                                                                                                                                                                                                                                                                                                                                                                                                                                                                                                                                                                                                                                                                                                                                                                                                                                                                                                                                                                                                                                                                                                                                                                                                                                                                                                                                                                                                                                                                                                                                                                                                                                                         | 200<br>9-23-61                                                                                                                                                                                                                                                                                                                                                                                                                                                                                                                                                                                                                                                                                                                                                                                                                                                                                                                                                                                                                                                                                                                                                                                                                                                                                                                                                                                                                                                                                                                                                                                                                                                                                                                                                                                                                                                                                                                                                                                                                                                                                                                 | L6 4337 25P<br>☆                      |                                              | 33                                                 | L.S.A.<br>L.S.A.<br>Eunite<br>Harris | Yates<br>"Finley"<br>JLEAA Finley<br>Eunice Harris 2 | Yates<br>5 · 19 · 82<br>5 · 24 · 86<br>5 · 6 · 82 | NE/4                              | 次 <sup>I-SA</sup> Yates                   |                                                          | 莽                                             |
| 36                                                                                                 | 3 Asses One                                                                                                                                                                                                                                                                                                                                                                                                                                                                                                                                                                                                                                                                                                                                                                                                                                                                                                                                                                                                                                                                                                                                                                                                                                                                                                                                                                                                                                                                                                                                                                                                                                                                                                                                                                                                                                                                                                                                                                                                                                                                                                                 | Assurance Hall HE T LE. C.I Bed-                                                                                                                                                                                                                                                                                                                                                                                                                                                                                                                                                                                                                                                                                                                                                                                                                                                                                                                                                                                                                                                                                                                                                                                                                                                                                                                                                                                                                                                                                                                                                                                                                                                                                                                                                                                                                                                                                                                                                                                                                                                                                               | 2                                     |                                              | 33                                                 | F1.9                                 | 111                                                  | Sacra<br>Mins.etal<br>W.W.<br>Hancock             |                                   | 35                                        |                                                          |                                               |
|                                                                                                    | Mesa 4 3 Mil. Bedford-Fe                                                                                                                                                                                                                                                                                                                                                                                                                                                                                                                                                                                                                                                                                                                                                                                                                                                                                                                                                                                                                                                                                                                                                                                                                                                                                                                                                                                                                                                                                                                                                                                                                                                                                                                                                                                                                                                                                                                                                                                                                                                                                                    | Ford 44                                                                                                                                                                                                                                                                                                                                                                                                                                                                                                                                                                                                                                                                                                                                                                                                                                                                                                                                                                                                                                                                                                                                                                                                                                                                                                                                                                                                                                                                                                                                                                                                                                                                                                                                                                                                                                                                                                                                                                                                                                                                                                                        | errow st."                            |                                              | 2-OL Powers-                                       |                                      | W-cci                                                | td.)                                              | George<br>Fed.<br>HBC5/2          | -<br>→ 3·5A Sacra A                       | ra" 4-SA                                                 | "Coli                                         |
| State<br>41 91 21                                                                                  | 104247 Y Bedford-Fe                                                                                                                                                                                                                                                                                                                                                                                                                                                                                                                                                                                                                                                                                                                                                                                                                                                                                                                                                                                                                                                                                                                                                                                                                                                                                                                                                                                                                                                                                                                                                                                                                                                                                                                                                                                                                                                                                                                                                                                                                                                                                                         | 51                                                                                                                                                                                                                                                                                                                                                                                                                                                                                                                                                                                                                                                                                                                                                                                                                                                                                                                                                                                                                                                                                                                                                                                                                                                                                                                                                                                                                                                                                                                                                                                                                                                                                                                                                                                                                                                                                                                                                                                                                                                                                                                             | 5 21 g                                |                                              | ~ U.S                                              | Little Car (\$100 to                 | 4                                                    | S Irenning                                        | HBC5/2                            | W.W. Har                                  | cock 1/2 2.1Mil.                                         | 13 Mil. Stat                                  |
| <u> </u>                                                                                           | + + 1 1                                                                                                                                                                                                                                                                                                                                                                                                                                                                                                                                                                                                                                                                                                                                                                                                                                                                                                                                                                                                                                                                                                                                                                                                                                                                                                                                                                                                                                                                                                                                                                                                                                                                                                                                                                                                                                                                                                                                                                                                                                                                                                                     | 4 4                                                                                                                                                                                                                                                                                                                                                                                                                                                                                                                                                                                                                                                                                                                                                                                                                                                                                                                                                                                                                                                                                                                                                                                                                                                                                                                                                                                                                                                                                                                                                                                                                                                                                                                                                                                                                                                                                                                                                                                                                                                                                                                            | Mesa Pet.                             | 330" FI                                      | ck "NB" Feder<br>NL and 1980"<br>n 28-T6S-R25E     | FWL c                                |                                                      | es Pet.<br>8162                                   |                                   | Yates                                     | 1 _                                                      | Helen-Fed"                                    |
| Fates<br>1-1-87<br>1-8-9392<br>1-50-6                                                              | 5' Morado<br>16-4353<br>721<br>— -1 6 MRP                                                                                                                                                                                                                                                                                                                                                                                                                                                                                                                                                                                                                                                                                                                                                                                                                                                                                                                                                                                                                                                                                                                                                                                                                                                                                                                                                                                                                                                                                                                                                                                                                                                                                                                                                                                                                                                                                                                                                                                                                                                                                   | Yates<br>7 1 87<br>164334<br>50¢                                                                                                                                                                                                                                                                                                                                                                                                                                                                                                                                                                                                                                                                                                                                                                                                                                                                                                                                                                                                                                                                                                                                                                                                                                                                                                                                                                                                                                                                                                                                                                                                                                                                                                                                                                                                                                                                                                                                                                                                                                                                                               | 5 27970                               |                                              | County, New                                        |                                      | 16.47                                                | ‡ <sup>7-M1</sup>                                 | ä.                                | TIGMIL.                                   | 3.4Mil.                                                  | D.6 Stevens,<br>etal HBP<br>43524             |
|                                                                                                    | – हो                                                                                                                                                                                                                                                                                                                                                                                                                                                                                                                                                                                                                                                                                                                                                                                                                                                                                                                                                                                                                                                                                                                                                                                                                                                                                                                                                                                                                                                                                                                                                                                                                                                                                                                                                                                                                                                                                                                                                                                                                                                                                                                        |                                                                                                                                                                                                                                                                                                                                                                                                                                                                                                                                                                                                                                                                                                                                                                                                                                                                                                                                                                                                                                                                                                                                                                                                                                                                                                                                                                                                                                                                                                                                                                                                                                                                                                                                                                                                                                                                                                                                                                                                                                                                                                                                |                                       |                                              | 4                                                  | **                                   | HBC SW/4                                             | 3                                                 |                                   | 2                                         |                                                          | ₩4.2 Mil.                                     |
|                                                                                                    | <del>-</del> ᅱ                                                                                                                                                                                                                                                                                                                                                                                                                                                                                                                                                                                                                                                                                                                                                                                                                                                                                                                                                                                                                                                                                                                                                                                                                                                                                                                                                                                                                                                                                                                                                                                                                                                                                                                                                                                                                                                                                                                                                                                                                                                                                                              |                                                                                                                                                                                                                                                                                                                                                                                                                                                                                                                                                                                                                                                                                                                                                                                                                                                                                                                                                                                                                                                                                                                                                                                                                                                                                                                                                                                                                                                                                                                                                                                                                                                                                                                                                                                                                                                                                                                                                                                                                                                                                                                                | Coyote-Fed."                          | 1                                            | Savage-Fed."  DL.Word  Blain-Fed  TDIOSO           | Mil.                                 | THO THO                                              | darvey,Jr.)                                       | 4·MP                              | 2 RH Conejo                               | C. H.RH                                                  | Mesa                                          |
| State  Notes Pet                                                                                   | State  Yates Pet/ Hilliop-St. OD I-NO                                                                                                                                                                                                                                                                                                                                                                                                                                                                                                                                                                                                                                                                                                                                                                                                                                                                                                                                                                                                                                                                                                                                                                                                                                                                                                                                                                                                                                                                                                                                                                                                                                                                                                                                                                                                                                                                                                                                                                                                                                                                                       | State<br>Yates                                                                                                                                                                                                                                                                                                                                                                                                                                                                                                                                                                                                                                                                                                                                                                                                                                                                                                                                                                                                                                                                                                                                                                                                                                                                                                                                                                                                                                                                                                                                                                                                                                                                                                                                                                                                                                                                                                                                                                                                                                                                                                                 | U.S. JIAITO                           | 1.7                                          | U.S. D/A11-26-1                                    | T                                    | "God                                                 | U.S                                               | 2 Mil.                            | State                                     | Oper                                                     | E.B. Davis, eta.                              |
| -7:::-87<br>-2::4336<br>-\$0¢                                                                      | Neg   Neg | 7 · I · 87<br>LG · 4334                                                                                                                                                                                                                                                                                                                                                                                                                                                                                                                                                                                                                                                                                                                                                                                                                                                                                                                                                                                                                                                                                                                                                                                                                                                                                                                                                                                                                                                                                                                                                                                                                                                                                                                                                                                                                                                                                                                                                                                                                                                                                                        | 27970                                 |                                              |                                                    | Z·NH<br>IMil.                        | 88MIL (N                                             | Yates Pet.<br>LJ. Harvey,.<br>10893               | Jr.)                              | (0.6. Ste.                                | vens 🏋                                                   | 25Mil.<br>Mesa                                |
| 12                                                                                                 | LG-4353                                                                                                                                                                                                                                                                                                                                                                                                                                                                                                                                                                                                                                                                                                                                                                                                                                                                                                                                                                                                                                                                                                                                                                                                                                                                                                                                                                                                                                                                                                                                                                                                                                                                                                                                                                                                                                                                                                                                                                                                                                                                                                                     |                                                                                                                                                                                                                                                                                                                                                                                                                                                                                                                                                                                                                                                                                                                                                                                                                                                                                                                                                                                                                                                                                                                                                                                                                                                                                                                                                                                                                                                                                                                                                                                                                                                                                                                                                                                                                                                                                                                                                                                                                                                                                                                                | 8 Lewis                               | . ☆ <sup>3-N1</sup>                          | 9                                                  |                                      | Pet.<br>28162                                        | 10 6 2 1                                          | Ail.<br>Disc.                     | n                                         | Mesa                                                     |                                               |
|                                                                                                    | - 31 '                                                                                                                                                                                                                                                                                                                                                                                                                                                                                                                                                                                                                                                                                                                                                                                                                                                                                                                                                                                                                                                                                                                                                                                                                                                                                                                                                                                                                                                                                                                                                                                                                                                                                                                                                                                                                                                                                                                                                                                                                                                                                                                      | 3 8°0 se                                                                                                                                                                                                                                                                                                                                                                                                                                                                                                                                                                                                                                                                                                                                                                                                                                                                                                                                                                                                                                                                                                                                                                                                                                                                                                                                                                                                                                                                                                                                                                                                                                                                                                                                                                                                                                                                                                                                                                                                                                                                                                                       | 1                                     |                                              | ₩ <sup>4-NH</sup>                                  | ₩.                                   | ***                                                  |                                                   | €:MP                              | 1                                         | '☆'                                                      | ₩4.5 Mil.                                     |
| ĝ                                                                                                  | Hilltop-St."                                                                                                                                                                                                                                                                                                                                                                                                                                                                                                                                                                                                                                                                                                                                                                                                                                                                                                                                                                                                                                                                                                                                                                                                                                                                                                                                                                                                                                                                                                                                                                                                                                                                                                                                                                                                                                                                                                                                                                                                                                                                                                                |                                                                                                                                                                                                                                                                                                                                                                                                                                                                                                                                                                                                                                                                                                                                                                                                                                                                                                                                                                                                                                                                                                                                                                                                                                                                                                                                                                                                                                                                                                                                                                                                                                                                                                                                                                                                                                                                                                                                                                                                                                                                                                                                |                                       |                                              | "Hahn-Fed."                                        |                                      |                                                      |                                                   | ****                              | CORROR                                    | MITON                                                    |                                               |
| State                                                                                              | State  1 Yates.e                                                                                                                                                                                                                                                                                                                                                                                                                                                                                                                                                                                                                                                                                                                                                                                                                                                                                                                                                                                                                                                                                                                                                                                                                                                                                                                                                                                                                                                                                                                                                                                                                                                                                                                                                                                                                                                                                                                                                                                                                                                                                                            | State tol MesoPet.                                                                                                                                                                                                                                                                                                                                                                                                                                                                                                                                                                                                                                                                                                                                                                                                                                                                                                                                                                                                                                                                                                                                                                                                                                                                                                                                                                                                                                                                                                                                                                                                                                                                                                                                                                                                                                                                                                                                                                                                                                                                                                             | "Coyate-Fed." U.S.  MesaPet           | -                                            | U.S.                                               | ray                                  | Ca                                                   | se N                                              | 0.                                | CORPORA<br>9725                           |                                                          | E.B. Davis, etc                               |
| FISCO, Inc. 1/2<br>First Century Oil 1/2<br>7 · 1 · 87<br>LG·4342                                  | 31944<br>U.S.<br>2 Yates                                                                                                                                                                                                                                                                                                                                                                                                                                                                                                                                                                                                                                                                                                                                                                                                                                                                                                                                                                                                                                                                                                                                                                                                                                                                                                                                                                                                                                                                                                                                                                                                                                                                                                                                                                                                                                                                                                                                                                                                                                                                                                    | 27970                                                                                                                                                                                                                                                                                                                                                                                                                                                                                                                                                                                                                                                                                                                                                                                                                                                                                                                                                                                                                                                                                                                                                                                                                                                                                                                                                                                                                                                                                                                                                                                                                                                                                                                                                                                                                                                                                                                                                                                                                                                                                                                          | MesaPet<br>Coyote<br>Fed.             |                                              | 3-01<br>X<br>Yates Pet.<br>L6-2463                 | 11                                   |                                                      | ) Exa<br>khibi                                    |                                   | er Hear                                   | ring                                                     | 36 Mil. J.P.W.                                |
| 13                                                                                                 | HBP<br>LG 435:<br>50¢                                                                                                                                                                                                                                                                                                                                                                                                                                                                                                                                                                                                                                                                                                                                                                                                                                                                                                                                                                                                                                                                                                                                                                                                                                                                                                                                                                                                                                                                                                                                                                                                                                                                                                                                                                                                                                                                                                                                                                                                                                                                                                       | Vatac                                                                                                                                                                                                                                                                                                                                                                                                                                                                                                                                                                                                                                                                                                                                                                                                                                                                                                                                                                                                                                                                                                                                                                                                                                                                                                                                                                                                                                                                                                                                                                                                                                                                                                                                                                                                                                                                                                                                                                                                                                                                                                                          | U.S.                                  |                                              | 16                                                 |                                      |                                                      | 15                                                | - 1                               | lan -                                     | (Plains Radio)                                           | Yates<br>MBP<br>28162                         |
|                                                                                                    | <del> - 3 </del> 18                                                                                                                                                                                                                                                                                                                                                                                                                                                                                                                                                                                                                                                                                                                                                                                                                                                                                                                                                                                                                                                                                                                                                                                                                                                                                                                                                                                                                                                                                                                                                                                                                                                                                                                                                                                                                                                                                                                                                                                                                                                                                                         |                                                                                                                                                                                                                                                                                                                                                                                                                                                                                                                                                                                                                                                                                                                                                                                                                                                                                                                                                                                                                                                                                                                                                                                                                                                                                                                                                                                                                                                                                                                                                                                                                                                                                                                                                                                                                                                                                                                                                                                                                                                                                                                                | Fred Pool Drie                        | Tates Fe<br>Fanalate<br>10 4150<br>0 4 10 14 | 1 500-20                                           | 4-01                                 | 1 2                                                  | ID<br>BMP<br>SMIL                                 | 7·MI                              | AH                                        | Spool " 3,50                                             | Stevens<br>4352<br>SSMil.                     |
|                                                                                                    | - बी                                                                                                                                                                                                                                                                                                                                                                                                                                                                                                                                                                                                                                                                                                                                                                                                                                                                                                                                                                                                                                                                                                                                                                                                                                                                                                                                                                                                                                                                                                                                                                                                                                                                                                                                                                                                                                                                                                                                                                                                                                                                                                                        | Ochleb.                                                                                                                                                                                                                                                                                                                                                                                                                                                                                                                                                                                                                                                                                                                                                                                                                                                                                                                                                                                                                                                                                                                                                                                                                                                                                                                                                                                                                                                                                                                                                                                                                                                                                                                                                                                                                                                                                                                                                                                                                                                                                                                        | Macho A.H. Clark, et al               | 1,2.01                                       | 11                                                 | 2.3Mil.                              |                                                      | ., !                                              | Plains \ Radio \ 1.7.84   4.24.84 | Spool Yates 5:11:87                       | States Per FE                                            | Plains Radio                                  |
| State                                                                                              | Ctote                                                                                                                                                                                                                                                                                                                                                                                                                                                                                                                                                                                                                                                                                                                                                                                                                                                                                                                                                                                                                                                                                                                                                                                                                                                                                                                                                                                                                                                                                                                                                                                                                                                                                                                                                                                                                                                                                                                                                                                                                                                                                                                       | # Cockleb                                                                                                                                                                                                                                                                                                                                                                                                                                                                                                                                                                                                                                                                                                                                                                                                                                                                                                                                                                                                                                                                                                                                                                                                                                                                                                                                                                                                                                                                                                                                                                                                                                                                                                                                                                                                                                                                                                                                                                                                                                                                                                                      | W Lodewick 1/4                        | 1                                            | Papalole-State                                     |                                      | 25 Godf                                              | rey-Fed.                                          |                                   | Kuykendalleld                             | Spool                                                    |                                               |