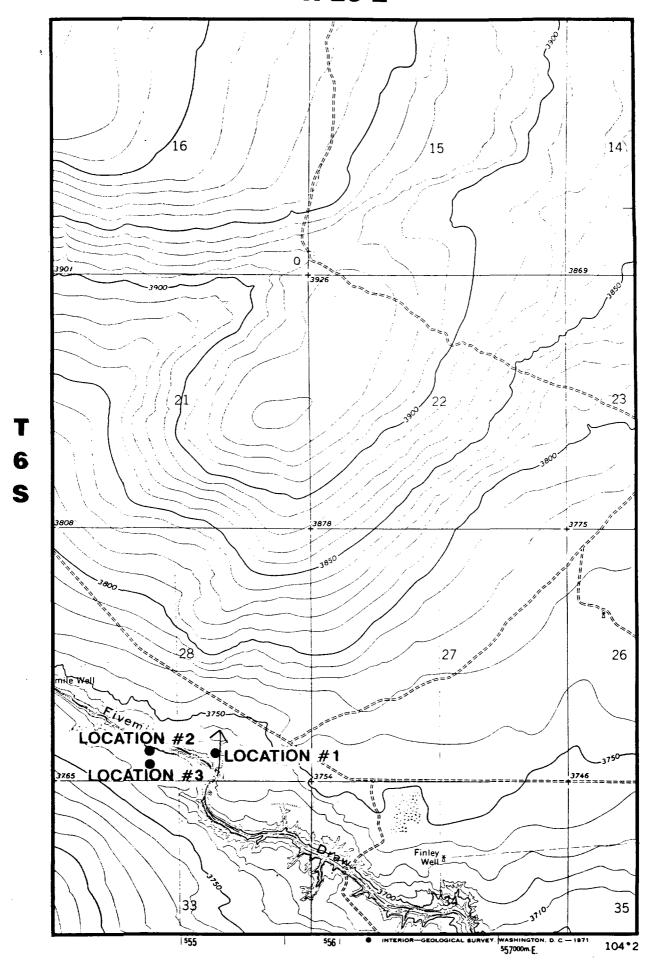

0'FSL & 1980'FEL. Mr. Hill, after looking the area over, prefers the present location of 330's & 1980' W. He feels that the drainage problem is too great to control and protect the well site. Berms and erosion control activities would cause major problems. The proposed location catches drainage from 3 sides. Mr. Hill stated that the location would eventually fall away. There is a major wash within 150' of the proposed center hole about 20' deep. Yates is to show BLM how we can miss the arc site and protect the draw from spillage and they have no problem with the location of 300'S & 1980'W.

did all

10-25-89 A new well site layout was mailed to BLM, Roswell Resource Area, with an explaination of our proposal. They are in the process of approval of the APD.

Clifta R. May 10-27-87

R-25-E



### YATES PETROLEUM

LOCATION MAP
UNORTHODOX LOCATION
RED ROCK "NB" FED. NO.2
CHAVES COUNTY, N. M.

| ROAD | CLASSIFICATION |  |
|------|----------------|--|
|      |                |  |

Light-duty Unimproved dirt

SHANNON DRAW, N. MEX. N3345—w10422.5/7.5

1967

Yates Petroleum Corporation Red Rock "NB" Federal #2 330' FSL & 1980' FWL Section 28-T6S-R25E

Yates proposes to rotate well pad putting the pits to the SW instead of to the West. By rotating the well pad approximately 30 degrees, we will miss the arc site by approximately 25 feet. Yates proposes to have a contract archaeologist to monitor the well pad construction starting with marking the route for a 3-strand barbed wire fence running from the 400 X 400 boundary. An earthen berm along the NE edge of the pad continuing around t