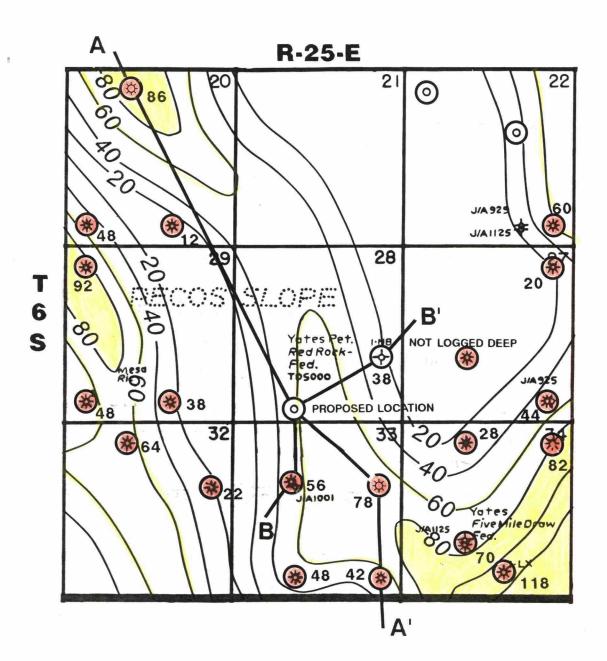

| us. Jess Ped.                                                                                      | 14986 (35 Jes                                                                                                                                                                                                                                                                                                                                                                                                                                                                                                                                                                                                                                                                                                                                                                                                                                                                                                                                                                                                                                                                                                                                                                                                                                                                                                                                                                                                                                                                                                                                                                                                                                                                                                                                                                                                                                                                                                                                                                                                                                                                                                               | s-red 1 14900 U                                                                                                                                                                                                                                                                                                                                                                                                                                                                                                                                                                                                                                                                                                                                                                                                                                                                                                                                                                                                                                                                                                                                                                                                                                                                                                                                                                                                                                                                                                                                                                                                                                                                                                                                                                                                                                                                                                                                                                                                                                                                                                                | S. "Jess-Fed."                        | 7 · 1 82<br>15862                            | us.                                                |                                      | l *@no                                               | il-Fed."                                          | KI.                               | Skinney-st." Sto                          | rte 73.7 Mil.                                            | 105 's                                        |
|----------------------------------------------------------------------------------------------------|-----------------------------------------------------------------------------------------------------------------------------------------------------------------------------------------------------------------------------------------------------------------------------------------------------------------------------------------------------------------------------------------------------------------------------------------------------------------------------------------------------------------------------------------------------------------------------------------------------------------------------------------------------------------------------------------------------------------------------------------------------------------------------------------------------------------------------------------------------------------------------------------------------------------------------------------------------------------------------------------------------------------------------------------------------------------------------------------------------------------------------------------------------------------------------------------------------------------------------------------------------------------------------------------------------------------------------------------------------------------------------------------------------------------------------------------------------------------------------------------------------------------------------------------------------------------------------------------------------------------------------------------------------------------------------------------------------------------------------------------------------------------------------------------------------------------------------------------------------------------------------------------------------------------------------------------------------------------------------------------------------------------------------------------------------------------------------------------------------------------------------|--------------------------------------------------------------------------------------------------------------------------------------------------------------------------------------------------------------------------------------------------------------------------------------------------------------------------------------------------------------------------------------------------------------------------------------------------------------------------------------------------------------------------------------------------------------------------------------------------------------------------------------------------------------------------------------------------------------------------------------------------------------------------------------------------------------------------------------------------------------------------------------------------------------------------------------------------------------------------------------------------------------------------------------------------------------------------------------------------------------------------------------------------------------------------------------------------------------------------------------------------------------------------------------------------------------------------------------------------------------------------------------------------------------------------------------------------------------------------------------------------------------------------------------------------------------------------------------------------------------------------------------------------------------------------------------------------------------------------------------------------------------------------------------------------------------------------------------------------------------------------------------------------------------------------------------------------------------------------------------------------------------------------------------------------------------------------------------------------------------------------------|---------------------------------------|----------------------------------------------|----------------------------------------------------|--------------------------------------|------------------------------------------------------|---------------------------------------------------|-----------------------------------|-------------------------------------------|----------------------------------------------------------|-----------------------------------------------|
| ick Grynberge, Assoc. 34.4<br>(JU-CC Ltd.) 19Mil.                                                  | Mesdy West'n Reserves                                                                                                                                                                                                                                                                                                                                                                                                                                                                                                                                                                                                                                                                                                                                                                                                                                                                                                                                                                                                                                                                                                                                                                                                                                                                                                                                                                                                                                                                                                                                                                                                                                                                                                                                                                                                                                                                                                                                                                                                                                                                                                       |                                                                                                                                                                                                                                                                                                                                                                                                                                                                                                                                                                                                                                                                                                                                                                                                                                                                                                                                                                                                                                                                                                                                                                                                                                                                                                                                                                                                                                                                                                                                                                                                                                                                                                                                                                                                                                                                                                                                                                                                                                                                                                                                | Mesa Pet.<br>36410                    | 於<br>IMil.                                   | Yates Pet.<br>19416                                | 53<br>51                             | Yutes Pet. 4LN<br>10263 Lt Mil.                      | 1 15862 1                                         | 5-OL<br>4.9 Mil.                  | Yotes Pet.<br>(MYCO Ind.)<br>9813 ***4-LK | Yates A                                                  | Yates Pet<br>10263                            |
|                                                                                                    | - 27                                                                                                                                                                                                                                                                                                                                                                                                                                                                                                                                                                                                                                                                                                                                                                                                                                                                                                                                                                                                                                                                                                                                                                                                                                                                                                                                                                                                                                                                                                                                                                                                                                                                                                                                                                                                                                                                                                                                                                                                                                                                                                                        | ig kasa r                                                                                                                                                                                                                                                                                                                                                                                                                                                                                                                                                                                                                                                                                                                                                                                                                                                                                                                                                                                                                                                                                                                                                                                                                                                                                                                                                                                                                                                                                                                                                                                                                                                                                                                                                                                                                                                                                                                                                                                                                                                                                                                      | باداميون                              |                                              | ₩ <sup>4.RJ</sup>                                  |                                      |                                                      | HBC                                               | Yates<br>Pet.<br>14775            | 34401                                     | "Kuykendall"  D.H. Kuykendall  Chris Bishop              | Thomas-<br>Fed " 2"                           |
| 24Mil 12                                                                                           | 3 Meso 1/2 1                                                                                                                                                                                                                                                                                                                                                                                                                                                                                                                                                                                                                                                                                                                                                                                                                                                                                                                                                                                                                                                                                                                                                                                                                                                                                                                                                                                                                                                                                                                                                                                                                                                                                                                                                                                                                                                                                                                                                                                                                                                                                                                | I Mesa P                                                                                                                                                                                                                                                                                                                                                                                                                                                                                                                                                                                                                                                                                                                                                                                                                                                                                                                                                                                                                                                                                                                                                                                                                                                                                                                                                                                                                                                                                                                                                                                                                                                                                                                                                                                                                                                                                                                                                                                                                                                                                                                       | 8 -10003 140.                         |                                              | 9                                                  |                                      | 1                                                    | 10 1                                              |                                   |                                           | J.C. Vandiver,<br>etal 3 15 83                           | <b>☆5</b> ™0                                  |
| LZMil.                                                                                             | 15885                                                                                                                                                                                                                                                                                                                                                                                                                                                                                                                                                                                                                                                                                                                                                                                                                                                                                                                                                                                                                                                                                                                                                                                                                                                                                                                                                                                                                                                                                                                                                                                                                                                                                                                                                                                                                                                                                                                                                                                                                                                                                                                       |                                                                                                                                                                                                                                                                                                                                                                                                                                                                                                                                                                                                                                                                                                                                                                                                                                                                                                                                                                                                                                                                                                                                                                                                                                                                                                                                                                                                                                                                                                                                                                                                                                                                                                                                                                                                                                                                                                                                                                                                                                                                                                                                | 1.5 Mil.                              | 2-RJ                                         |                                                    | J-RJ                                 | , LEMIL X                                            | 1 4100 1                                          |                                   | LBMit.                                    | Homer Odell Yates Fe: (J.C. Vandiver)! RV                | TIBMII Y                                      |
| "Hobbs Cany-Fed." U.S.                                                                             | Plains Radio, Plat 10 25 87 10 22 82 Brave-                                                                                                                                                                                                                                                                                                                                                                                                                                                                                                                                                                                                                                                                                                                                                                                                                                                                                                                                                                                                                                                                                                                                                                                                                                                                                                                                                                                                                                                                                                                                                                                                                                                                                                                                                                                                                                                                                                                                                                                                                                                                                 | Fed" 2 mili                                                                                                                                                                                                                                                                                                                                                                                                                                                                                                                                                                                                                                                                                                                                                                                                                                                                                                                                                                                                                                                                                                                                                                                                                                                                                                                                                                                                                                                                                                                                                                                                                                                                                                                                                                                                                                                                                                                                                                                                                                                                                                                    | Foreman-Fed."                         | 2 8 Mil.                                     | Langley-Fed." 1.0                                  | € Mil                                | Thomas-Fed." U                                       | 5. C.I.A.                                         | Powers<br>- Fed."                 | South Alkali-Fed<br>U.S.                  | Charley Bishop                                           | * Te                                          |
| Grynberg & Assoc<br>Hobbs Carry Fed 6<br>TD4004 - P                                                | Fred Pool Drig Mesa Pet (Plains Radio, et al.) 20337                                                                                                                                                                                                                                                                                                                                                                                                                                                                                                                                                                                                                                                                                                                                                                                                                                                                                                                                                                                                                                                                                                                                                                                                                                                                                                                                                                                                                                                                                                                                                                                                                                                                                                                                                                                                                                                                                                                                                                                                                                                                        | 76                                                                                                                                                                                                                                                                                                                                                                                                                                                                                                                                                                                                                                                                                                                                                                                                                                                                                                                                                                                                                                                                                                                                                                                                                                                                                                                                                                                                                                                                                                                                                                                                                                                                                                                                                                                                                                                                                                                                                                                                                                                                                                                             | 於!<br>Mil 禁!LSMil                     |                                              | Yates Pet.<br>LG-4933                              |                                      | Yates 341                                            | Western 15862                                     | H8P<br>14755                      | Yates<br>10263                            | Yates 491<br>14755 23Mil                                 | بر<br>97                                      |
| 35'   to 4000' (JJ-CC, Ltd D/R)                                                                    | 2 Nes                                                                                                                                                                                                                                                                                                                                                                                                                                                                                                                                                                                                                                                                                                                                                                                                                                                                                                                                                                                                                                                                                                                                                                                                                                                                                                                                                                                                                                                                                                                                                                                                                                                                                                                                                                                                                                                                                                                                                                                                                                                                                                                       | 14                                                                                                                                                                                                                                                                                                                                                                                                                                                                                                                                                                                                                                                                                                                                                                                                                                                                                                                                                                                                                                                                                                                                                                                                                                                                                                                                                                                                                                                                                                                                                                                                                                                                                                                                                                                                                                                                                                                                                                                                                                                                                                                             | 50 Pet.<br>154                        | 6 8 Mil                                      | #4.00                                              |                                      | "n.10 1 5 1"                                         | 1. 1. A 60                                        |                                   | Tromas- # Fed 5Mil.                       |                                                          |                                               |
| F Pool Orig<br>Grynberg.                                                                           | Foreman 18                                                                                                                                                                                                                                                                                                                                                                                                                                                                                                                                                                                                                                                                                                                                                                                                                                                                                                                                                                                                                                                                                                                                                                                                                                                                                                                                                                                                                                                                                                                                                                                                                                                                                                                                                                                                                                                                                                                                                                                                                                                                                                                  |                                                                                                                                                                                                                                                                                                                                                                                                                                                                                                                                                                                                                                                                                                                                                                                                                                                                                                                                                                                                                                                                                                                                                                                                                                                                                                                                                                                                                                                                                                                                                                                                                                                                                                                                                                                                                                                                                                                                                                                                                                                                                                                                | Foreman-Fed 17 (JJ.CCLFd)             |                                              | 16                                                 | Ì                                    | Yates Pet.                                           | 15                                                |                                   | Yates Pet. gol                            | Davoil 300 341                                           | 4 M2 L4 YMD                                   |
| Fred Pool, Jr, etal                                                                                | JW Corn 72 17Mil US                                                                                                                                                                                                                                                                                                                                                                                                                                                                                                                                                                                                                                                                                                                                                                                                                                                                                                                                                                                                                                                                                                                                                                                                                                                                                                                                                                                                                                                                                                                                                                                                                                                                                                                                                                                                                                                                                                                                                                                                                                                                                                         | Plains Rad                                                                                                                                                                                                                                                                                                                                                                                                                                                                                                                                                                                                                                                                                                                                                                                                                                                                                                                                                                                                                                                                                                                                                                                                                                                                                                                                                                                                                                                                                                                                                                                                                                                                                                                                                                                                                                                                                                                                                                                                                                                                                                                     | io etal Davoil 35                     | Yates Pet<br>Skinney-St<br>TD 4183           |                                                    | 5-00                                 | EIN                                                  | 14100'                                            |                                   | 14755 5.1 Mil.                            | Western   36M:1<br>7-1-82   36M:1<br>15862   HBC<br>SEH4 | Yates Ret<br>Techia fea.<br>T04350<br>UM 2883 |
| Corn Bros, Inc.                                                                                    | Corn Bros .inc                                                                                                                                                                                                                                                                                                                                                                                                                                                                                                                                                                                                                                                                                                                                                                                                                                                                                                                                                                                                                                                                                                                                                                                                                                                                                                                                                                                                                                                                                                                                                                                                                                                                                                                                                                                                                                                                                                                                                                                                                                                                                                              | Cornive EL Foremanite                                                                                                                                                                                                                                                                                                                                                                                                                                                                                                                                                                                                                                                                                                                                                                                                                                                                                                                                                                                                                                                                                                                                                                                                                                                                                                                                                                                                                                                                                                                                                                                                                                                                                                                                                                                                                                                                                                                                                                                                                                                                                                          | J W Corn 42 15862                     | , 33 eo ·                                    | Skinney-st." 311                                   | . 15                                 | 25 Thomas                                            | J.S.                                              |                                   | Powers-Fed." U.                           |                                                          | 16                                            |
| Fred Pool, Jr., et al<br>Plains Rodio V2<br>8 5 - 90<br>7 8 83 7 - 1 83                            | Torneros, inc                                                                                                                                                                                                                                                                                                                                                                                                                                                                                                                                                                                                                                                                                                                                                                                                                                                                                                                                                                                                                                                                                                                                                                                                                                                                                                                                                                                                                                                                                                                                                                                                                                                                                                                                                                                                                                                                                                                                                                                                                                                                                                               | Pigins Pigins I-tile Radio Field Radio Fie | Yates Pet.<br>6. 12. 89 HB1<br>1 2.41 | J. C.                                        | 1593<br>HBP 1 14755                                |                                      | 4570                                                 | Davoil, 35%<br>Great Weste<br>7·1·82<br>15862     | %<br>?rn                          | Great West'n                              |                                                          | OME TO THE                                    |
| J. C.<br>Crain<br>3-27-92                                                                          |                                                                                                                                                                                                                                                                                                                                                                                                                                                                                                                                                                                                                                                                                                                                                                                                                                                                                                                                                                                                                                                                                                                                                                                                                                                                                                                                                                                                                                                                                                                                                                                                                                                                                                                                                                                                                                                                                                                                                                                                                                                                                                                             | EL. EL.                                                                                                                                                                                                                                                                                                                                                                                                                                                                                                                                                                                                                                                                                                                                                                                                                                                                                                                                                                                                                                                                                                                                                                                                                                                                                                                                                                                                                                                                                                                                                                                                                                                                                                                                                                                                                                                                                                                                                                                                                                                                                                                        | John Newman 1/2                       | John<br>Wewmon<br>YEM Erick-                 | Dayoil 35%<br>Great Western<br>7 · 1 · 82<br>15862 |                                      |                                                      | · 2                                               |                                   | 154 US                                    |                                                          | *Telko                                        |
| 24                                                                                                 | 3 Mesa Pet                                                                                                                                                                                                                                                                                                                                                                                                                                                                                                                                                                                                                                                                                                                                                                                                                                                                                                                                                                                                                                                                                                                                                                                                                                                                                                                                                                                                                                                                                                                                                                                                                                                                                                                                                                                                                                                                                                                                                                                                                                                                                                                  | 1,000                                                                                                                                                                                                                                                                                                                                                                                                                                                                                                                                                                                                                                                                                                                                                                                                                                                                                                                                                                                                                                                                                                                                                                                                                                                                                                                                                                                                                                                                                                                                                                                                                                                                                                                                                                                                                                                                                                                                                                                                                                                                                                                          | ) NH EFICKSON                         | Yates                                        | _ 2                                                |                                      | 2                                                    | Mesa F<br>Public Ld:                              | et 1/2<br>s.Expl.                 |                                           | tes Pet., et al                                          | Yates P                                       |
| Corn Bros.,Inc.                                                                                    | Mestry Westn                                                                                                                                                                                                                                                                                                                                                                                                                                                                                                                                                                                                                                                                                                                                                                                                                                                                                                                                                                                                                                                                                                                                                                                                                                                                                                                                                                                                                                                                                                                                                                                                                                                                                                                                                                                                                                                                                                                                                                                                                                                                                                                | ( Pried                                                                                                                                                                                                                                                                                                                                                                                                                                                                                                                                                                                                                                                                                                                                                                                                                                                                                                                                                                                                                                                                                                                                                                                                                                                                                                                                                                                                                                                                                                                                                                                                                                                                                                                                                                                                                                                                                                                                                                                                                                                                                                                        | f Pool,Jr.,etal 1/2)                  | 7051<br>HBP                                  | 14755<br>  HBP                                     |                                      |                                                      | Yates Pet.                                        | etal                              | "Sac                                      | ca" 2.5A                                                 | 150 Kilg                                      |
| urance Home, etal HG Bedford Train McClellan assurance                                             | U.S McDeri                                                                                                                                                                                                                                                                                                                                                                                                                                                                                                                                                                                                                                                                                                                                                                                                                                                                                                                                                                                                                                                                                                                                                                                                                                                                                                                                                                                                                                                                                                                                                                                                                                                                                                                                                                                                                                                                                                                                                                                                                                                                                                                  | mett,etal LTWI HG, TI &                                                                                                                                                                                                                                                                                                                                                                                                                                                                                                                                                                                                                                                                                                                                                                                                                                                                                                                                                                                                                                                                                                                                                                                                                                                                                                                                                                                                                                                                                                                                                                                                                                                                                                                                                                                                                                                                                                                                                                                                                                                                                                        | C.I. Bedford                          |                                              | U.5.                                               |                                      | "QuaiL"                                              | JASTS TYON                                        |                                   | Sacra N<br>Nora W. B                      | dins.,etal 1/2 174<br>ishop 1/2 44Mil                    | Lemil T.S. C                                  |
| Crain McClellan assurance Oil Assurance Oil More that Table 1979 1979 1979 1979 1979 1979 1979 197 | HEST HD McDermett, et                                                                                                                                                                                                                                                                                                                                                                                                                                                                                                                                                                                                                                                                                                                                                                                                                                                                                                                                                                                                                                                                                                                                                                                                                                                                                                                                                                                                                                                                                                                                                                                                                                                                                                                                                                                                                                                                                                                                                                                                                                                                                                       | 於 10263                                                                                                                                                                                                                                                                                                                                                                                                                                                                                                                                                                                                                                                                                                                                                                                                                                                                                                                                                                                                                                                                                                                                                                                                                                                                                                                                                                                                                                                                                                                                                                                                                                                                                                                                                                                                                                                                                                                                                                                                                                                                                                                        | HBP<br>14755                          |                                              | Yates Pet.                                         |                                      | Yates Pet.<br>14755                                  | Yates,<br>Pet.,etal                               | 茶                                 | Yates Pet.                                | Mesa Pet. 1/2<br>Public Lds. Expl.)<br>15863             | Y.                                            |
| 7/127 MTS, etal Totas etal                                                                         | Westingerves JJ-CC I<br>12438 + XS HBP<br>Bravo-Fed. IISMIL 17037                                                                                                                                                                                                                                                                                                                                                                                                                                                                                                                                                                                                                                                                                                                                                                                                                                                                                                                                                                                                                                                                                                                                                                                                                                                                                                                                                                                                                                                                                                                                                                                                                                                                                                                                                                                                                                                                                                                                                                                                                                                           | Thomas-Fed"                                                                                                                                                                                                                                                                                                                                                                                                                                                                                                                                                                                                                                                                                                                                                                                                                                                                                                                                                                                                                                                                                                                                                                                                                                                                                                                                                                                                                                                                                                                                                                                                                                                                                                                                                                                                                                                                                                                                                                                                                                                                                                                    | ls                                    | 7.31                                         |                                                    |                                      |                                                      |                                                   |                                   | 10588                                     | ₩2<br>Lamil.                                             | LEM King                                      |
| Assurance McClellan Dil                                                                            | 7 10.89 ★2 1243                                                                                                                                                                                                                                                                                                                                                                                                                                                                                                                                                                                                                                                                                                                                                                                                                                                                                                                                                                                                                                                                                                                                                                                                                                                                                                                                                                                                                                                                                                                                                                                                                                                                                                                                                                                                                                                                                                                                                                                                                                                                                                             | PERMIC                                                                                                                                                                                                                                                                                                                                                                                                                                                                                                                                                                                                                                                                                                                                                                                                                                                                                                                                                                                                                                                                                                                                                                                                                                                                                                                                                                                                                                                                                                                                                                                                                                                                                                                                                                                                                                                                                                                                                                                                                                                                                                                         | o Peti                                | S                                            | -28<br>Yates                                       | -¢-NB                                | 2<br>601<br>**                                       | Sacr                                              | a"                                | 26<br>7.2                                 |                                                          | Tates Fet 10588                               |
| ford, eta U.S.  stian Ci MTS/2, Mesa 7-22.85 3313 Norma Richerson                                  | Cieda Westh                                                                                                                                                                                                                                                                                                                                                                                                                                                                                                                                                                                                                                                                                                                                                                                                                                                                                                                                                                                                                                                                                                                                                                                                                                                                                                                                                                                                                                                                                                                                                                                                                                                                                                                                                                                                                                                                                                                                                                                                                                                                                                                 | ILS Mil. 2.3 Mil. RIC                                                                                                                                                                                                                                                                                                                                                                                                                                                                                                                                                                                                                                                                                                                                                                                                                                                                                                                                                                                                                                                                                                                                                                                                                                                                                                                                                                                                                                                                                                                                                                                                                                                                                                                                                                                                                                                                                                                                                                                                                                                                                                          |                                       |                                              | Yates<br>RedR<br>TD500<br>DIAIO                    | ock-fed                              |                                                      | M. Powell,<br>Yates Pet.<br>1,0588 2<br>15. Fed.  | otal                              | 4 Mil.                                    | ,4                                                       | BMil.                                         |
| S. E.J. Bailey                                                                                     | Suttle Roy Inv Co 1/4 HE, TI. & CI Bedford                                                                                                                                                                                                                                                                                                                                                                                                                                                                                                                                                                                                                                                                                                                                                                                                                                                                                                                                                                                                                                                                                                                                                                                                                                                                                                                                                                                                                                                                                                                                                                                                                                                                                                                                                                                                                                                                                                                                                                                                                                                                                  | US ROJITE, C.I.                                                                                                                                                                                                                                                                                                                                                                                                                                                                                                                                                                                                                                                                                                                                                                                                                                                                                                                                                                                                                                                                                                                                                                                                                                                                                                                                                                                                                                                                                                                                                                                                                                                                                                                                                                                                                                                                                                                                                                                                                                                                                                                | Beditord 5/4                          |                                              | J.5.                                               | 77                                   | Y                                                    | ates Pet.                                         | 1-0.1                             | George-Fed. U.                            |                                                          | George- Fed                                   |
| 7-1-87<br>                                                                                         | 76Mil                                                                                                                                                                                                                                                                                                                                                                                                                                                                                                                                                                                                                                                                                                                                                                                                                                                                                                                                                                                                                                                                                                                                                                                                                                                                                                                                                                                                                                                                                                                                                                                                                                                                                                                                                                                                                                                                                                                                                                                                                                                                                                                       | **                                                                                                                                                                                                                                                                                                                                                                                                                                                                                                                                                                                                                                                                                                                                                                                                                                                                                                                                                                                                                                                                                                                                                                                                                                                                                                                                                                                                                                                                                                                                                                                                                                                                                                                                                                                                                                                                                                                                                                                                                                                                                                                             | sp<br>8 Mil.<br>Kates Pet.            |                                              | 14755                                              | Yates \<br>0.5.891<br>0.14.82/       | HBC NW/4                                             |                                                   | HEC .                             | noc ins                                   | George-Fed 🔆                                             | Yates Pr<br>L-4283                            |
| په وغر<br>36                                                                                       | Wade E.Snell Vs PIA                                                                                                                                                                                                                                                                                                                                                                                                                                                                                                                                                                                                                                                                                                                                                                                                                                                                                                                                                                                                                                                                                                                                                                                                                                                                                                                                                                                                                                                                                                                                                                                                                                                                                                                                                                                                                                                                                                                                                                                                                                                                                                         | 200<br>9-23-61                                                                                                                                                                                                                                                                                                                                                                                                                                                                                                                                                                                                                                                                                                                                                                                                                                                                                                                                                                                                                                                                                                                                                                                                                                                                                                                                                                                                                                                                                                                                                                                                                                                                                                                                                                                                                                                                                                                                                                                                                                                                                                                 | L6 4337 25P<br>☆                      |                                              | 33                                                 | L.S.A.<br>L.S.A.<br>Eunite<br>Harris | Yates<br>"Finley"<br>JLEAA Finley<br>Eunice Harris 2 | Yates<br>5 · 19 · 82<br>5 · 24 · 86<br>5 · 6 · 82 | NE/4                              | 次 <sup>I-SA</sup> Yates                   |                                                          | 莽                                             |
| 36                                                                                                 | 3 Asses One                                                                                                                                                                                                                                                                                                                                                                                                                                                                                                                                                                                                                                                                                                                                                                                                                                                                                                                                                                                                                                                                                                                                                                                                                                                                                                                                                                                                                                                                                                                                                                                                                                                                                                                                                                                                                                                                                                                                                                                                                                                                                                                 | Assurance Hall HE T LE. C.I Bed-                                                                                                                                                                                                                                                                                                                                                                                                                                                                                                                                                                                                                                                                                                                                                                                                                                                                                                                                                                                                                                                                                                                                                                                                                                                                                                                                                                                                                                                                                                                                                                                                                                                                                                                                                                                                                                                                                                                                                                                                                                                                                               | 2                                     |                                              | 33                                                 | F1.9                                 | 111                                                  | Sacra<br>Mins.etal<br>W.W.<br>Hancock             |                                   | 35                                        |                                                          |                                               |
|                                                                                                    | Mesa 4 3 Mil. Bedford-Fe                                                                                                                                                                                                                                                                                                                                                                                                                                                                                                                                                                                                                                                                                                                                                                                                                                                                                                                                                                                                                                                                                                                                                                                                                                                                                                                                                                                                                                                                                                                                                                                                                                                                                                                                                                                                                                                                                                                                                                                                                                                                                                    | Ford 44                                                                                                                                                                                                                                                                                                                                                                                                                                                                                                                                                                                                                                                                                                                                                                                                                                                                                                                                                                                                                                                                                                                                                                                                                                                                                                                                                                                                                                                                                                                                                                                                                                                                                                                                                                                                                                                                                                                                                                                                                                                                                                                        | errow st."                            |                                              | 2-OL Powers-                                       |                                      | W-cci                                                | td.)                                              | George<br>Fed.<br>HBC5/2          | -<br>→ 3·5A Sacra A                       | ra" 4-SA                                                 | "Coli                                         |
| State<br>41 91 21                                                                                  | 104247 Y Bedford-Fe                                                                                                                                                                                                                                                                                                                                                                                                                                                                                                                                                                                                                                                                                                                                                                                                                                                                                                                                                                                                                                                                                                                                                                                                                                                                                                                                                                                                                                                                                                                                                                                                                                                                                                                                                                                                                                                                                                                                                                                                                                                                                                         | 51                                                                                                                                                                                                                                                                                                                                                                                                                                                                                                                                                                                                                                                                                                                                                                                                                                                                                                                                                                                                                                                                                                                                                                                                                                                                                                                                                                                                                                                                                                                                                                                                                                                                                                                                                                                                                                                                                                                                                                                                                                                                                                                             | 5 21 g                                |                                              | ~ U.S                                              | Little Car (\$100 to                 | 4                                                    | S Irenning                                        | HBC5/2                            | W.W. Har                                  | cock 1/2 2.1Mil.                                         | 13 Mil. Stat                                  |
| <u> </u>                                                                                           | + + 1 1                                                                                                                                                                                                                                                                                                                                                                                                                                                                                                                                                                                                                                                                                                                                                                                                                                                                                                                                                                                                                                                                                                                                                                                                                                                                                                                                                                                                                                                                                                                                                                                                                                                                                                                                                                                                                                                                                                                                                                                                                                                                                                                     | 4 4                                                                                                                                                                                                                                                                                                                                                                                                                                                                                                                                                                                                                                                                                                                                                                                                                                                                                                                                                                                                                                                                                                                                                                                                                                                                                                                                                                                                                                                                                                                                                                                                                                                                                                                                                                                                                                                                                                                                                                                                                                                                                                                            | Mesa Pet.                             | 330" FI                                      | ck "NB" Feder<br>NL and 1980"<br>n 28-T6S-R25E     | FWL c                                |                                                      | es Pet.<br>8162                                   |                                   | Yates                                     | 1 _                                                      | Helen-Fed"                                    |
| Fates<br>1-1-87<br>1-8-9392<br>1-50-6                                                              | 5' Morado<br>16-4353<br>721<br>— -1 6 MRP                                                                                                                                                                                                                                                                                                                                                                                                                                                                                                                                                                                                                                                                                                                                                                                                                                                                                                                                                                                                                                                                                                                                                                                                                                                                                                                                                                                                                                                                                                                                                                                                                                                                                                                                                                                                                                                                                                                                                                                                                                                                                   | Yates<br>7 1 87<br>164334<br>50¢                                                                                                                                                                                                                                                                                                                                                                                                                                                                                                                                                                                                                                                                                                                                                                                                                                                                                                                                                                                                                                                                                                                                                                                                                                                                                                                                                                                                                                                                                                                                                                                                                                                                                                                                                                                                                                                                                                                                                                                                                                                                                               | 5 27970                               |                                              | County, New                                        |                                      | 16.47                                                | ‡ <sup>7-M1</sup>                                 | ä.                                | TIGMIL.                                   | 3.4Mil.                                                  | D.6 Stevens,<br>etal HBP<br>43524             |
|                                                                                                    | – हो                                                                                                                                                                                                                                                                                                                                                                                                                                                                                                                                                                                                                                                                                                                                                                                                                                                                                                                                                                                                                                                                                                                                                                                                                                                                                                                                                                                                                                                                                                                                                                                                                                                                                                                                                                                                                                                                                                                                                                                                                                                                                                                        |                                                                                                                                                                                                                                                                                                                                                                                                                                                                                                                                                                                                                                                                                                                                                                                                                                                                                                                                                                                                                                                                                                                                                                                                                                                                                                                                                                                                                                                                                                                                                                                                                                                                                                                                                                                                                                                                                                                                                                                                                                                                                                                                |                                       |                                              | 4                                                  | **                                   | HBC SW/4                                             | 3                                                 |                                   | 2                                         |                                                          | ₩4.2 Mil.                                     |
|                                                                                                    | <del>-</del> ᅱ                                                                                                                                                                                                                                                                                                                                                                                                                                                                                                                                                                                                                                                                                                                                                                                                                                                                                                                                                                                                                                                                                                                                                                                                                                                                                                                                                                                                                                                                                                                                                                                                                                                                                                                                                                                                                                                                                                                                                                                                                                                                                                              |                                                                                                                                                                                                                                                                                                                                                                                                                                                                                                                                                                                                                                                                                                                                                                                                                                                                                                                                                                                                                                                                                                                                                                                                                                                                                                                                                                                                                                                                                                                                                                                                                                                                                                                                                                                                                                                                                                                                                                                                                                                                                                                                | Coyote-Fed."                          | 1                                            | Savage-Fed."  DL.Word  Blain-Fed  TDIOSO           | Mil.                                 | THO THO                                              | darvey,Jr.)                                       | 4·MP                              | 2 RH Conejo                               | C. H.RH                                                  | Mesa                                          |
| State  Notes Pet                                                                                   | State  Yates Pet/ Hilliop-St. OD I-NO                                                                                                                                                                                                                                                                                                                                                                                                                                                                                                                                                                                                                                                                                                                                                                                                                                                                                                                                                                                                                                                                                                                                                                                                                                                                                                                                                                                                                                                                                                                                                                                                                                                                                                                                                                                                                                                                                                                                                                                                                                                                                       | State<br>Yates                                                                                                                                                                                                                                                                                                                                                                                                                                                                                                                                                                                                                                                                                                                                                                                                                                                                                                                                                                                                                                                                                                                                                                                                                                                                                                                                                                                                                                                                                                                                                                                                                                                                                                                                                                                                                                                                                                                                                                                                                                                                                                                 | U.S. JIAITO                           | 1.7                                          | U.S. D/A11-26-1                                    | T                                    | "God                                                 | U.S                                               | 2 Mil.                            | State                                     | Oper                                                     | E.B. Davis, eta.                              |
| -7:::-87<br>-2::4336<br>-\$0¢                                                                      | Neg   Neg | 7 · I · 87<br>LG · 4334                                                                                                                                                                                                                                                                                                                                                                                                                                                                                                                                                                                                                                                                                                                                                                                                                                                                                                                                                                                                                                                                                                                                                                                                                                                                                                                                                                                                                                                                                                                                                                                                                                                                                                                                                                                                                                                                                                                                                                                                                                                                                                        | 27970                                 |                                              |                                                    | Z·NH<br>IMil.                        | 88MIL (N                                             | Yates Pet.<br>LJ. Harvey,.<br>10893               | Jr.)                              | (0.6. Ste.                                | vens 🏋                                                   | 25Mil.<br>Mesa                                |
| 12                                                                                                 | LG-4353                                                                                                                                                                                                                                                                                                                                                                                                                                                                                                                                                                                                                                                                                                                                                                                                                                                                                                                                                                                                                                                                                                                                                                                                                                                                                                                                                                                                                                                                                                                                                                                                                                                                                                                                                                                                                                                                                                                                                                                                                                                                                                                     |                                                                                                                                                                                                                                                                                                                                                                                                                                                                                                                                                                                                                                                                                                                                                                                                                                                                                                                                                                                                                                                                                                                                                                                                                                                                                                                                                                                                                                                                                                                                                                                                                                                                                                                                                                                                                                                                                                                                                                                                                                                                                                                                | 8 Lewis                               | . ☆ <sup>3-N1</sup>                          | 9                                                  |                                      | Pet.<br>28162                                        | 10 6 2 1                                          | Ail.<br>Disc.                     | n                                         | Mesa                                                     |                                               |
|                                                                                                    | - 31 '                                                                                                                                                                                                                                                                                                                                                                                                                                                                                                                                                                                                                                                                                                                                                                                                                                                                                                                                                                                                                                                                                                                                                                                                                                                                                                                                                                                                                                                                                                                                                                                                                                                                                                                                                                                                                                                                                                                                                                                                                                                                                                                      | 3 8°0 se                                                                                                                                                                                                                                                                                                                                                                                                                                                                                                                                                                                                                                                                                                                                                                                                                                                                                                                                                                                                                                                                                                                                                                                                                                                                                                                                                                                                                                                                                                                                                                                                                                                                                                                                                                                                                                                                                                                                                                                                                                                                                                                       | 1                                     |                                              | ₩ <sup>4-NH</sup>                                  | ₩.                                   | ***                                                  |                                                   | €:MP                              | 1                                         | '☆'                                                      | ₩4.5 Mil.                                     |
| ĝ                                                                                                  | Hilltop-St."                                                                                                                                                                                                                                                                                                                                                                                                                                                                                                                                                                                                                                                                                                                                                                                                                                                                                                                                                                                                                                                                                                                                                                                                                                                                                                                                                                                                                                                                                                                                                                                                                                                                                                                                                                                                                                                                                                                                                                                                                                                                                                                |                                                                                                                                                                                                                                                                                                                                                                                                                                                                                                                                                                                                                                                                                                                                                                                                                                                                                                                                                                                                                                                                                                                                                                                                                                                                                                                                                                                                                                                                                                                                                                                                                                                                                                                                                                                                                                                                                                                                                                                                                                                                                                                                |                                       |                                              | "Hahn-Fed."                                        |                                      |                                                      |                                                   | ****                              | CORROR                                    | MITON                                                    |                                               |
| State                                                                                              | State  1 Yates.e                                                                                                                                                                                                                                                                                                                                                                                                                                                                                                                                                                                                                                                                                                                                                                                                                                                                                                                                                                                                                                                                                                                                                                                                                                                                                                                                                                                                                                                                                                                                                                                                                                                                                                                                                                                                                                                                                                                                                                                                                                                                                                            | State tol MesoPet.                                                                                                                                                                                                                                                                                                                                                                                                                                                                                                                                                                                                                                                                                                                                                                                                                                                                                                                                                                                                                                                                                                                                                                                                                                                                                                                                                                                                                                                                                                                                                                                                                                                                                                                                                                                                                                                                                                                                                                                                                                                                                                             | "Coyate-Fed." U.S.  MesaPet           | -                                            | U.S.                                               | ray                                  | Ca                                                   | se N                                              | 0.                                | CORPORA<br>9725                           |                                                          | E.B. Davis, etc                               |
| FISCO, Inc. 1/2<br>First Century Oil 1/2<br>7 · 1 · 87<br>LG·4342                                  | 31944<br>U.S.<br>2 Yates                                                                                                                                                                                                                                                                                                                                                                                                                                                                                                                                                                                                                                                                                                                                                                                                                                                                                                                                                                                                                                                                                                                                                                                                                                                                                                                                                                                                                                                                                                                                                                                                                                                                                                                                                                                                                                                                                                                                                                                                                                                                                                    | 27970                                                                                                                                                                                                                                                                                                                                                                                                                                                                                                                                                                                                                                                                                                                                                                                                                                                                                                                                                                                                                                                                                                                                                                                                                                                                                                                                                                                                                                                                                                                                                                                                                                                                                                                                                                                                                                                                                                                                                                                                                                                                                                                          | MesaPet<br>Coyote<br>Fed.             |                                              | 3-01<br>X<br>Yates Pet.<br>L6-2463                 | 11                                   |                                                      | ) Exa<br>khibi                                    |                                   | er Hear                                   | ring                                                     | 36 Mil. J.P.W.                                |
| 13                                                                                                 | HBP<br>LG 435:<br>50¢                                                                                                                                                                                                                                                                                                                                                                                                                                                                                                                                                                                                                                                                                                                                                                                                                                                                                                                                                                                                                                                                                                                                                                                                                                                                                                                                                                                                                                                                                                                                                                                                                                                                                                                                                                                                                                                                                                                                                                                                                                                                                                       | Vatac                                                                                                                                                                                                                                                                                                                                                                                                                                                                                                                                                                                                                                                                                                                                                                                                                                                                                                                                                                                                                                                                                                                                                                                                                                                                                                                                                                                                                                                                                                                                                                                                                                                                                                                                                                                                                                                                                                                                                                                                                                                                                                                          | U.S.                                  |                                              | 16                                                 |                                      |                                                      | 15                                                | - 1                               | lan -                                     | (Plains Radio)                                           | Yates<br>MBP<br>28162                         |
|                                                                                                    | <del> - 3 </del> 18                                                                                                                                                                                                                                                                                                                                                                                                                                                                                                                                                                                                                                                                                                                                                                                                                                                                                                                                                                                                                                                                                                                                                                                                                                                                                                                                                                                                                                                                                                                                                                                                                                                                                                                                                                                                                                                                                                                                                                                                                                                                                                         |                                                                                                                                                                                                                                                                                                                                                                                                                                                                                                                                                                                                                                                                                                                                                                                                                                                                                                                                                                                                                                                                                                                                                                                                                                                                                                                                                                                                                                                                                                                                                                                                                                                                                                                                                                                                                                                                                                                                                                                                                                                                                                                                | Fred Pool Drie                        | Tates Fe<br>Fanalate<br>10 4150<br>0 4 10 14 | 1 500-20                                           | 4-01                                 | 1 2                                                  | ID<br>BMP<br>SMIL                                 | 7·MI                              | AH                                        | Spool " 3,50                                             | Stevens<br>4352<br>SSMil.                     |
|                                                                                                    | - बी                                                                                                                                                                                                                                                                                                                                                                                                                                                                                                                                                                                                                                                                                                                                                                                                                                                                                                                                                                                                                                                                                                                                                                                                                                                                                                                                                                                                                                                                                                                                                                                                                                                                                                                                                                                                                                                                                                                                                                                                                                                                                                                        | Ochleb.                                                                                                                                                                                                                                                                                                                                                                                                                                                                                                                                                                                                                                                                                                                                                                                                                                                                                                                                                                                                                                                                                                                                                                                                                                                                                                                                                                                                                                                                                                                                                                                                                                                                                                                                                                                                                                                                                                                                                                                                                                                                                                                        | Macho A.H. Clark, et al               | 1,2.01                                       | 11                                                 | 2.3Mil.                              |                                                      | ., !                                              | Plains \ Radio \ 1.7.84   4.24.84 | Spool Yates 5:11:87                       | States Per FE                                            | Plains Radio                                  |
| State                                                                                              | Ctote                                                                                                                                                                                                                                                                                                                                                                                                                                                                                                                                                                                                                                                                                                                                                                                                                                                                                                                                                                                                                                                                                                                                                                                                                                                                                                                                                                                                                                                                                                                                                                                                                                                                                                                                                                                                                                                                                                                                                                                                                                                                                                                       | # Cockleb                                                                                                                                                                                                                                                                                                                                                                                                                                                                                                                                                                                                                                                                                                                                                                                                                                                                                                                                                                                                                                                                                                                                                                                                                                                                                                                                                                                                                                                                                                                                                                                                                                                                                                                                                                                                                                                                                                                                                                                                                                                                                                                      | W Lodewick 1/4                        | 1                                            | Papalole-State                                     |                                      | 25 Godf                                              | rey-Fed.                                          |                                   | Kuykendalleld                             | Spool                                                    |                                               |