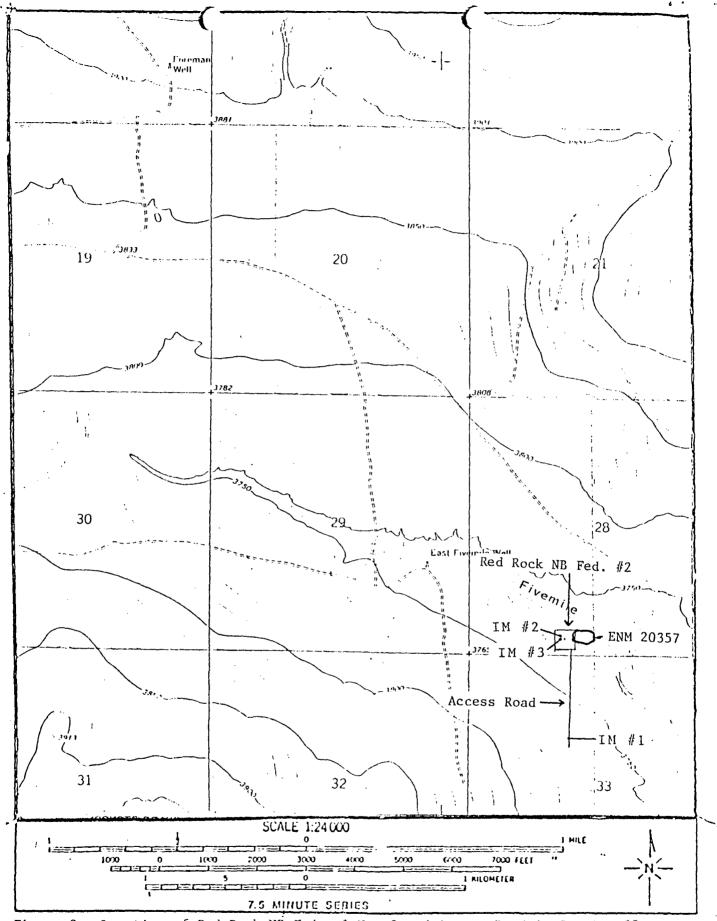

|



Figure 2. Location of Red Rock NB Federal No. 2 and Access Road in Section 28, T06S, R25E, NMPM, Chaves County, New Mexico.

Map Reference: USGS Shannon Draw, N.Mex. Quadrangle, 1967

#### Previous Disturbances

The proposed project area has been disturbed previously by cattle grazing activity and crosion.

#### Cultural Resources

The ACA archaeologists found three isolated manifestations of prehistoric cultural activity and one prehistoric cultural resource site, ENM 20357, during this survey. They are described below and illustrated as a schematic drawing in Figures 3 and 4. A total of 5.0 person-hours was spent examining this location for cultural resources.

IM-1 This is a pinkish chert multidirectional exhausted core with 12 flake scars. The core contained approximately 20% cortex