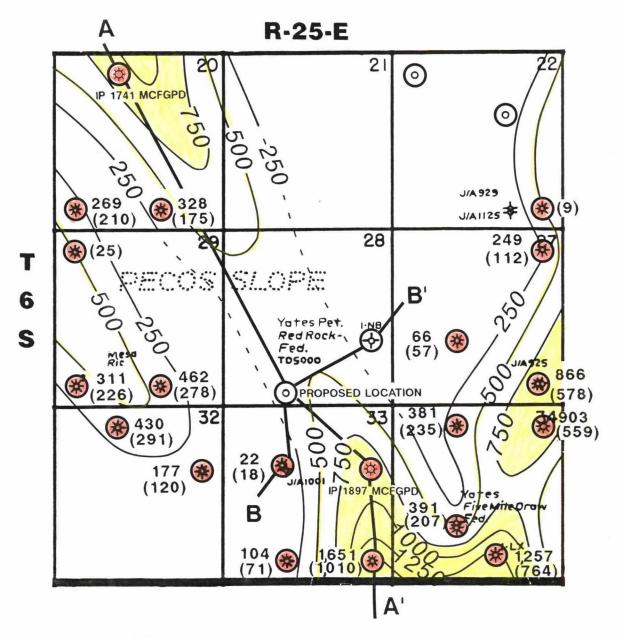

| us. Jess Ped.                                                                                      | 14986 (35 Jes                                                                                                                                                                                                                                                                                                                                                                                                                                                                                                                                                                                                                                                                                                                                                                                                                                                                                                                                                                                                                                                                                                                                                                                                                                                                                                                                                                                                                                                                                                                                                                                                                                                                                                                                                                                                                                                                                                                                                                                                                                                                                                               | s-red 1 14900 U                                                                                                                                                                                                                                                                                                                                                                                                                                                                                                                                                                                                                                                                                                                                                                                                                                                                                                                                                                                                                                                                                                                                                                                                                                                                                                                                                                                                                                                                                                                                                                                                                                                                                                                                                                                                                                                                                                                                                                                                                                                                                                                | S. "Jess-Fed."                        | 7 · 1 82<br>15862                            | us.                                                |                                      | l *@no                                               | il-Fed."                                          | KI.                               | Skinney-st." Sto                          | rte 73.7 Mil.                                            | 105 's                                        |
|----------------------------------------------------------------------------------------------------|-----------------------------------------------------------------------------------------------------------------------------------------------------------------------------------------------------------------------------------------------------------------------------------------------------------------------------------------------------------------------------------------------------------------------------------------------------------------------------------------------------------------------------------------------------------------------------------------------------------------------------------------------------------------------------------------------------------------------------------------------------------------------------------------------------------------------------------------------------------------------------------------------------------------------------------------------------------------------------------------------------------------------------------------------------------------------------------------------------------------------------------------------------------------------------------------------------------------------------------------------------------------------------------------------------------------------------------------------------------------------------------------------------------------------------------------------------------------------------------------------------------------------------------------------------------------------------------------------------------------------------------------------------------------------------------------------------------------------------------------------------------------------------------------------------------------------------------------------------------------------------------------------------------------------------------------------------------------------------------------------------------------------------------------------------------------------------------------------------------------------------|--------------------------------------------------------------------------------------------------------------------------------------------------------------------------------------------------------------------------------------------------------------------------------------------------------------------------------------------------------------------------------------------------------------------------------------------------------------------------------------------------------------------------------------------------------------------------------------------------------------------------------------------------------------------------------------------------------------------------------------------------------------------------------------------------------------------------------------------------------------------------------------------------------------------------------------------------------------------------------------------------------------------------------------------------------------------------------------------------------------------------------------------------------------------------------------------------------------------------------------------------------------------------------------------------------------------------------------------------------------------------------------------------------------------------------------------------------------------------------------------------------------------------------------------------------------------------------------------------------------------------------------------------------------------------------------------------------------------------------------------------------------------------------------------------------------------------------------------------------------------------------------------------------------------------------------------------------------------------------------------------------------------------------------------------------------------------------------------------------------------------------|---------------------------------------|----------------------------------------------|----------------------------------------------------|--------------------------------------|------------------------------------------------------|---------------------------------------------------|-----------------------------------|-------------------------------------------|----------------------------------------------------------|-----------------------------------------------|
| ick Grynberge, Assoc. 34.4<br>(JU-CC Ltd.) 19Mil.                                                  | Mesdy West'n Reserves                                                                                                                                                                                                                                                                                                                                                                                                                                                                                                                                                                                                                                                                                                                                                                                                                                                                                                                                                                                                                                                                                                                                                                                                                                                                                                                                                                                                                                                                                                                                                                                                                                                                                                                                                                                                                                                                                                                                                                                                                                                                                                       |                                                                                                                                                                                                                                                                                                                                                                                                                                                                                                                                                                                                                                                                                                                                                                                                                                                                                                                                                                                                                                                                                                                                                                                                                                                                                                                                                                                                                                                                                                                                                                                                                                                                                                                                                                                                                                                                                                                                                                                                                                                                                                                                | Mesa Pet.<br>36410                    | 於<br>IMil.                                   | Yates Pet.<br>19416                                | 53<br>51                             | Yutes Pet. 4LN<br>10263 Lt Mil.                      | 1 15862 1                                         | 5-OL<br>4.9 Mil.                  | Yotes Pet.<br>(MYCO Ind.)<br>9813 ***4-LK | Yates A                                                  | Yates Pet<br>10263                            |
|                                                                                                    | - 27                                                                                                                                                                                                                                                                                                                                                                                                                                                                                                                                                                                                                                                                                                                                                                                                                                                                                                                                                                                                                                                                                                                                                                                                                                                                                                                                                                                                                                                                                                                                                                                                                                                                                                                                                                                                                                                                                                                                                                                                                                                                                                                        | ig kasa r                                                                                                                                                                                                                                                                                                                                                                                                                                                                                                                                                                                                                                                                                                                                                                                                                                                                                                                                                                                                                                                                                                                                                                                                                                                                                                                                                                                                                                                                                                                                                                                                                                                                                                                                                                                                                                                                                                                                                                                                                                                                                                                      | باداميون                              |                                              | ₩ <sup>4.RJ</sup>                                  |                                      |                                                      | HBC                                               | Yates<br>Pet.<br>14775            | 34401                                     | "Kuykendall"  D.H. Kuykendall  Chris Bishop              | Thomas-<br>Fed " 2"                           |
| 24Mil 12                                                                                           | 3 Meso 1/2 1                                                                                                                                                                                                                                                                                                                                                                                                                                                                                                                                                                                                                                                                                                                                                                                                                                                                                                                                                                                                                                                                                                                                                                                                                                                                                                                                                                                                                                                                                                                                                                                                                                                                                                                                                                                                                                                                                                                                                                                                                                                                                                                | I Mesa P                                                                                                                                                                                                                                                                                                                                                                                                                                                                                                                                                                                                                                                                                                                                                                                                                                                                                                                                                                                                                                                                                                                                                                                                                                                                                                                                                                                                                                                                                                                                                                                                                                                                                                                                                                                                                                                                                                                                                                                                                                                                                                                       | 8 -10003 140.                         |                                              | 9                                                  |                                      | 1                                                    | 10 1                                              |                                   |                                           | J.C. Vandiver,<br>etal 3 15 83                           | <b>☆5</b> ™0                                  |
| LZMil.                                                                                             | 15885                                                                                                                                                                                                                                                                                                                                                                                                                                                                                                                                                                                                                                                                                                                                                                                                                                                                                                                                                                                                                                                                                                                                                                                                                                                                                                                                                                                                                                                                                                                                                                                                                                                                                                                                                                                                                                                                                                                                                                                                                                                                                                                       |                                                                                                                                                                                                                                                                                                                                                                                                                                                                                                                                                                                                                                                                                                                                                                                                                                                                                                                                                                                                                                                                                                                                                                                                                                                                                                                                                                                                                                                                                                                                                                                                                                                                                                                                                                                                                                                                                                                                                                                                                                                                                                                                | 1.5 Mil.                              | 2-RJ                                         |                                                    | J-RJ                                 | , LEMIL X                                            | 1 4100 1                                          |                                   | LBMit.                                    | Homer Odell Yates Fe: (J.C. Vandiver)! RV                | TIBMII Y                                      |
| "Hobbs Cany-Fed." U.S.                                                                             | Plains Radio, Plat 10 25 87 10 22 82 Brave-                                                                                                                                                                                                                                                                                                                                                                                                                                                                                                                                                                                                                                                                                                                                                                                                                                                                                                                                                                                                                                                                                                                                                                                                                                                                                                                                                                                                                                                                                                                                                                                                                                                                                                                                                                                                                                                                                                                                                                                                                                                                                 | Fed" 2 mili                                                                                                                                                                                                                                                                                                                                                                                                                                                                                                                                                                                                                                                                                                                                                                                                                                                                                                                                                                                                                                                                                                                                                                                                                                                                                                                                                                                                                                                                                                                                                                                                                                                                                                                                                                                                                                                                                                                                                                                                                                                                                                                    | Foreman-Fed."                         | 2 8 Mil.                                     | Langley-Fed." 1.0                                  | € Mil                                | Thomas-Fed." U                                       | 5. C.I.A.                                         | Powers<br>- Fed."                 | South Alkali-Fed<br>U.S.                  | Charley Bishop                                           | * Te                                          |
| Grynberg & Assoc<br>Hobbs Carry Fed 6<br>TD4004 - P                                                | Fred Pool Drig Mesa Pet (Plains Radio, et al.) 20337                                                                                                                                                                                                                                                                                                                                                                                                                                                                                                                                                                                                                                                                                                                                                                                                                                                                                                                                                                                                                                                                                                                                                                                                                                                                                                                                                                                                                                                                                                                                                                                                                                                                                                                                                                                                                                                                                                                                                                                                                                                                        | 76                                                                                                                                                                                                                                                                                                                                                                                                                                                                                                                                                                                                                                                                                                                                                                                                                                                                                                                                                                                                                                                                                                                                                                                                                                                                                                                                                                                                                                                                                                                                                                                                                                                                                                                                                                                                                                                                                                                                                                                                                                                                                                                             | 於!<br>Mil 禁!LSMil                     |                                              | Yates Pet.<br>LG-4933                              |                                      | Yates 341                                            | Western 15862                                     | H8P<br>14755                      | Yates<br>10263                            | Yates 491<br>14755 23Mil                                 | بر<br>97                                      |
| 35'   to 4000' (JJ-CC, Ltd D/R)                                                                    | 2 Nes                                                                                                                                                                                                                                                                                                                                                                                                                                                                                                                                                                                                                                                                                                                                                                                                                                                                                                                                                                                                                                                                                                                                                                                                                                                                                                                                                                                                                                                                                                                                                                                                                                                                                                                                                                                                                                                                                                                                                                                                                                                                                                                       | 14                                                                                                                                                                                                                                                                                                                                                                                                                                                                                                                                                                                                                                                                                                                                                                                                                                                                                                                                                                                                                                                                                                                                                                                                                                                                                                                                                                                                                                                                                                                                                                                                                                                                                                                                                                                                                                                                                                                                                                                                                                                                                                                             | 50 Pet.<br>154                        | 6 8 Mil                                      | #4.00                                              |                                      | "n.10 1 5 1"                                         | 1. 1. A 60                                        |                                   | Tromas- # Fed 5Mil.                       |                                                          |                                               |
| F Pool Orig<br>Grynberg.                                                                           | Foreman 18                                                                                                                                                                                                                                                                                                                                                                                                                                                                                                                                                                                                                                                                                                                                                                                                                                                                                                                                                                                                                                                                                                                                                                                                                                                                                                                                                                                                                                                                                                                                                                                                                                                                                                                                                                                                                                                                                                                                                                                                                                                                                                                  |                                                                                                                                                                                                                                                                                                                                                                                                                                                                                                                                                                                                                                                                                                                                                                                                                                                                                                                                                                                                                                                                                                                                                                                                                                                                                                                                                                                                                                                                                                                                                                                                                                                                                                                                                                                                                                                                                                                                                                                                                                                                                                                                | Foreman-Fed 17 (JJ.CCLFd)             |                                              | 16                                                 | Ì                                    | Yates Pet.                                           | 15                                                |                                   | Yates Pet. gol                            | Davoil 300 341                                           | 4 M2 L4 YMD                                   |
| Fred Pool, Jr, etal                                                                                | JW Corn 72 17Mil US                                                                                                                                                                                                                                                                                                                                                                                                                                                                                                                                                                                                                                                                                                                                                                                                                                                                                                                                                                                                                                                                                                                                                                                                                                                                                                                                                                                                                                                                                                                                                                                                                                                                                                                                                                                                                                                                                                                                                                                                                                                                                                         | Plains Rad                                                                                                                                                                                                                                                                                                                                                                                                                                                                                                                                                                                                                                                                                                                                                                                                                                                                                                                                                                                                                                                                                                                                                                                                                                                                                                                                                                                                                                                                                                                                                                                                                                                                                                                                                                                                                                                                                                                                                                                                                                                                                                                     | io etal Davoil 35                     | Yates Pet<br>Skinney-St<br>TD 4183           |                                                    | 5-00                                 | EIN                                                  | 14100'                                            |                                   | 14755 5.1 Mil.                            | Western   36M:1<br>7-1-82   36M:1<br>15862   HBC<br>SEH4 | Yates Ret<br>Techia fea.<br>T04350<br>UM 2883 |
| Corn Bros, Inc.                                                                                    | Corn Bros .inc                                                                                                                                                                                                                                                                                                                                                                                                                                                                                                                                                                                                                                                                                                                                                                                                                                                                                                                                                                                                                                                                                                                                                                                                                                                                                                                                                                                                                                                                                                                                                                                                                                                                                                                                                                                                                                                                                                                                                                                                                                                                                                              | Cornive EL Foremanite                                                                                                                                                                                                                                                                                                                                                                                                                                                                                                                                                                                                                                                                                                                                                                                                                                                                                                                                                                                                                                                                                                                                                                                                                                                                                                                                                                                                                                                                                                                                                                                                                                                                                                                                                                                                                                                                                                                                                                                                                                                                                                          | J W Corn 42 15862                     | , 33 eo ·                                    | Skinney-st." 311                                   | . 15                                 | 25 Thomas                                            | J.S.                                              |                                   | Powers-Fed." U.                           |                                                          | 16                                            |
| Fred Pool, Jr., et al<br>Plains Rodio V2<br>8 5 - 90<br>7 8 83 7 - 1 83                            | Torneros, inc                                                                                                                                                                                                                                                                                                                                                                                                                                                                                                                                                                                                                                                                                                                                                                                                                                                                                                                                                                                                                                                                                                                                                                                                                                                                                                                                                                                                                                                                                                                                                                                                                                                                                                                                                                                                                                                                                                                                                                                                                                                                                                               | Pigins Pigins I-tile Radio Field Radio Fie | Yates Pet.<br>6. 12. 89 HB1<br>1 2.41 | J. C.                                        | 1593<br>HBP 1 14755                                |                                      | 4570                                                 | Davoil, 35%<br>Great Weste<br>7·1·82<br>15862     | %<br>?rn                          | Great West'n                              |                                                          | OME TO THE                                    |
| J. C.<br>Crain<br>3-27-92                                                                          |                                                                                                                                                                                                                                                                                                                                                                                                                                                                                                                                                                                                                                                                                                                                                                                                                                                                                                                                                                                                                                                                                                                                                                                                                                                                                                                                                                                                                                                                                                                                                                                                                                                                                                                                                                                                                                                                                                                                                                                                                                                                                                                             | EL. EL.                                                                                                                                                                                                                                                                                                                                                                                                                                                                                                                                                                                                                                                                                                                                                                                                                                                                                                                                                                                                                                                                                                                                                                                                                                                                                                                                                                                                                                                                                                                                                                                                                                                                                                                                                                                                                                                                                                                                                                                                                                                                                                                        | John Newman 1/2                       | John<br>Wewmon<br>YEM Erick-                 | Dayoil 35%<br>Great Western<br>7 · 1 · 82<br>15862 |                                      |                                                      | · 2                                               |                                   | 154 US                                    |                                                          | *Telko                                        |
| 24                                                                                                 | 3 Mesa Pet                                                                                                                                                                                                                                                                                                                                                                                                                                                                                                                                                                                                                                                                                                                                                                                                                                                                                                                                                                                                                                                                                                                                                                                                                                                                                                                                                                                                                                                                                                                                                                                                                                                                                                                                                                                                                                                                                                                                                                                                                                                                                                                  | 1,000                                                                                                                                                                                                                                                                                                                                                                                                                                                                                                                                                                                                                                                                                                                                                                                                                                                                                                                                                                                                                                                                                                                                                                                                                                                                                                                                                                                                                                                                                                                                                                                                                                                                                                                                                                                                                                                                                                                                                                                                                                                                                                                          | ) NH EFICKSON                         | Yates                                        | _ 2                                                |                                      | 2                                                    | Mesa F<br>Public Ld:                              | et 1/2<br>s.Expl.                 |                                           | tes Pet., et al                                          | Yates P                                       |
| Corn Bros.,Inc.                                                                                    | Mestry Westn                                                                                                                                                                                                                                                                                                                                                                                                                                                                                                                                                                                                                                                                                                                                                                                                                                                                                                                                                                                                                                                                                                                                                                                                                                                                                                                                                                                                                                                                                                                                                                                                                                                                                                                                                                                                                                                                                                                                                                                                                                                                                                                | ( Pried                                                                                                                                                                                                                                                                                                                                                                                                                                                                                                                                                                                                                                                                                                                                                                                                                                                                                                                                                                                                                                                                                                                                                                                                                                                                                                                                                                                                                                                                                                                                                                                                                                                                                                                                                                                                                                                                                                                                                                                                                                                                                                                        | f Pool,Jr.,etal 1/2)                  | 7051<br>HBP                                  | 14755<br>  HBP                                     |                                      |                                                      | Yates Pet.                                        | etal                              | "Sac                                      | ca" 2.5A                                                 | 150 Kilg                                      |
| urance Home, etal HG Bedford Train McClellan assurance                                             | U.S McDeri                                                                                                                                                                                                                                                                                                                                                                                                                                                                                                                                                                                                                                                                                                                                                                                                                                                                                                                                                                                                                                                                                                                                                                                                                                                                                                                                                                                                                                                                                                                                                                                                                                                                                                                                                                                                                                                                                                                                                                                                                                                                                                                  | mett,etal LTWI HG, TI &                                                                                                                                                                                                                                                                                                                                                                                                                                                                                                                                                                                                                                                                                                                                                                                                                                                                                                                                                                                                                                                                                                                                                                                                                                                                                                                                                                                                                                                                                                                                                                                                                                                                                                                                                                                                                                                                                                                                                                                                                                                                                                        | C.I. Bedford                          |                                              | U.5.                                               |                                      | "QuaiL"                                              | JASTS TYON                                        |                                   | Sacra N<br>Nora W. B                      | dins.,etal 1/2 174<br>ishop 1/2 44Mil                    | Lemil T.S. C                                  |
| Crain McClellan assurance Oil Assurance Oil More that Table 1979 1979 1979 1979 1979 1979 1979 197 | HEST HD McDermett, et                                                                                                                                                                                                                                                                                                                                                                                                                                                                                                                                                                                                                                                                                                                                                                                                                                                                                                                                                                                                                                                                                                                                                                                                                                                                                                                                                                                                                                                                                                                                                                                                                                                                                                                                                                                                                                                                                                                                                                                                                                                                                                       | 於 10263                                                                                                                                                                                                                                                                                                                                                                                                                                                                                                                                                                                                                                                                                                                                                                                                                                                                                                                                                                                                                                                                                                                                                                                                                                                                                                                                                                                                                                                                                                                                                                                                                                                                                                                                                                                                                                                                                                                                                                                                                                                                                                                        | HBP<br>14755                          |                                              | Yates Pet.                                         |                                      | Yates Pet.<br>14755                                  | Yates,<br>Pet.,etal                               | 茶                                 | Yates Pet.                                | Mesa Pet. 1/2<br>Public Lds. Expl.)<br>15863             | Y.                                            |
| 7/127 MTS, etal Totas etal                                                                         | Westingerves JJ-CC I<br>12438 + XS HBP<br>Bravo-Fed. IISMIL 17037                                                                                                                                                                                                                                                                                                                                                                                                                                                                                                                                                                                                                                                                                                                                                                                                                                                                                                                                                                                                                                                                                                                                                                                                                                                                                                                                                                                                                                                                                                                                                                                                                                                                                                                                                                                                                                                                                                                                                                                                                                                           | Thomas-Fed"                                                                                                                                                                                                                                                                                                                                                                                                                                                                                                                                                                                                                                                                                                                                                                                                                                                                                                                                                                                                                                                                                                                                                                                                                                                                                                                                                                                                                                                                                                                                                                                                                                                                                                                                                                                                                                                                                                                                                                                                                                                                                                                    | ls                                    | 7.31                                         |                                                    |                                      |                                                      |                                                   |                                   | 10588                                     | ₩2<br>Lamil.                                             | LEM King                                      |
| Assurance McClellan Dil                                                                            | 7 10.89 ★2 1243                                                                                                                                                                                                                                                                                                                                                                                                                                                                                                                                                                                                                                                                                                                                                                                                                                                                                                                                                                                                                                                                                                                                                                                                                                                                                                                                                                                                                                                                                                                                                                                                                                                                                                                                                                                                                                                                                                                                                                                                                                                                                                             | PERMIC                                                                                                                                                                                                                                                                                                                                                                                                                                                                                                                                                                                                                                                                                                                                                                                                                                                                                                                                                                                                                                                                                                                                                                                                                                                                                                                                                                                                                                                                                                                                                                                                                                                                                                                                                                                                                                                                                                                                                                                                                                                                                                                         | o Peti                                | S                                            | -28<br>Yates                                       | -¢-NB                                | 2<br>601<br>**                                       | Sacr                                              | a"                                | 26<br>7.2                                 |                                                          | Tates Fet 10588                               |
| ford, eta U.S.  stian Ci MTS/2, Mesa 7-22.85 3313 Norma Richerson                                  | Cieda Westh                                                                                                                                                                                                                                                                                                                                                                                                                                                                                                                                                                                                                                                                                                                                                                                                                                                                                                                                                                                                                                                                                                                                                                                                                                                                                                                                                                                                                                                                                                                                                                                                                                                                                                                                                                                                                                                                                                                                                                                                                                                                                                                 | ILS Mil. 2.3 Mil. RIC                                                                                                                                                                                                                                                                                                                                                                                                                                                                                                                                                                                                                                                                                                                                                                                                                                                                                                                                                                                                                                                                                                                                                                                                                                                                                                                                                                                                                                                                                                                                                                                                                                                                                                                                                                                                                                                                                                                                                                                                                                                                                                          |                                       |                                              | Yates<br>RedR<br>TD500<br>DIAIO                    | ock-fed                              |                                                      | M. Powell,<br>Yates Pet.<br>1,0588 2<br>15. Fed.  | otal                              | 4 Mil.                                    | ,4                                                       | BMil.                                         |
| S. E.J. Bailey                                                                                     | Suttle Roy Inv Co 1/4 HE, TI. & CI Bedford                                                                                                                                                                                                                                                                                                                                                                                                                                                                                                                                                                                                                                                                                                                                                                                                                                                                                                                                                                                                                                                                                                                                                                                                                                                                                                                                                                                                                                                                                                                                                                                                                                                                                                                                                                                                                                                                                                                                                                                                                                                                                  | US ROJITE, C.I.                                                                                                                                                                                                                                                                                                                                                                                                                                                                                                                                                                                                                                                                                                                                                                                                                                                                                                                                                                                                                                                                                                                                                                                                                                                                                                                                                                                                                                                                                                                                                                                                                                                                                                                                                                                                                                                                                                                                                                                                                                                                                                                | Beditord 5/4                          |                                              | J.5.                                               | 77                                   | Y                                                    | ates Pet.                                         | 1-0.1                             | George-Fed. U.                            |                                                          | George- Fed                                   |
| 7-1-87<br>                                                                                         | 76Mil                                                                                                                                                                                                                                                                                                                                                                                                                                                                                                                                                                                                                                                                                                                                                                                                                                                                                                                                                                                                                                                                                                                                                                                                                                                                                                                                                                                                                                                                                                                                                                                                                                                                                                                                                                                                                                                                                                                                                                                                                                                                                                                       | **                                                                                                                                                                                                                                                                                                                                                                                                                                                                                                                                                                                                                                                                                                                                                                                                                                                                                                                                                                                                                                                                                                                                                                                                                                                                                                                                                                                                                                                                                                                                                                                                                                                                                                                                                                                                                                                                                                                                                                                                                                                                                                                             | sp<br>8 Mil.<br>Kates Pet.            |                                              | 14755                                              | Yates \<br>0.5.891<br>0.14.82/       | HBC NW/4                                             |                                                   | HEC .                             | noc ins                                   | George-Fed 🔆                                             | Yates Pr<br>L-4283                            |
| په وغر<br>36                                                                                       | Wade E.Snell Vs PIA                                                                                                                                                                                                                                                                                                                                                                                                                                                                                                                                                                                                                                                                                                                                                                                                                                                                                                                                                                                                                                                                                                                                                                                                                                                                                                                                                                                                                                                                                                                                                                                                                                                                                                                                                                                                                                                                                                                                                                                                                                                                                                         | 200<br>9-23-61                                                                                                                                                                                                                                                                                                                                                                                                                                                                                                                                                                                                                                                                                                                                                                                                                                                                                                                                                                                                                                                                                                                                                                                                                                                                                                                                                                                                                                                                                                                                                                                                                                                                                                                                                                                                                                                                                                                                                                                                                                                                                                                 | L6 4337 25P<br>☆                      |                                              | 33                                                 | L.S.A.<br>L.S.A.<br>Eunite<br>Harris | Yates<br>"Finley"<br>JLEAA Finley<br>Eunice Harris 2 | Yates<br>5 · 19 · 82<br>5 · 24 · 86<br>5 · 6 · 82 | NE/4                              | 次 <sup>I-SA</sup> Yates                   |                                                          | 莽                                             |
| 36                                                                                                 | 3 Asses One                                                                                                                                                                                                                                                                                                                                                                                                                                                                                                                                                                                                                                                                                                                                                                                                                                                                                                                                                                                                                                                                                                                                                                                                                                                                                                                                                                                                                                                                                                                                                                                                                                                                                                                                                                                                                                                                                                                                                                                                                                                                                                                 | Assurance Hall HE T LE. C.I Bed-                                                                                                                                                                                                                                                                                                                                                                                                                                                                                                                                                                                                                                                                                                                                                                                                                                                                                                                                                                                                                                                                                                                                                                                                                                                                                                                                                                                                                                                                                                                                                                                                                                                                                                                                                                                                                                                                                                                                                                                                                                                                                               | 2                                     |                                              | 33                                                 | F1.9                                 | 111                                                  | Sacra<br>Mins.etal<br>W.W.<br>Hancock             |                                   | 35                                        |                                                          |                                               |
|                                                                                                    | Mesa 4 3 Mil. Bedford-Fe                                                                                                                                                                                                                                                                                                                                                                                                                                                                                                                                                                                                                                                                                                                                                                                                                                                                                                                                                                                                                                                                                                                                                                                                                                                                                                                                                                                                                                                                                                                                                                                                                                                                                                                                                                                                                                                                                                                                                                                                                                                                                                    | Ford 44                                                                                                                                                                                                                                                                                                                                                                                                                                                                                                                                                                                                                                                                                                                                                                                                                                                                                                                                                                                                                                                                                                                                                                                                                                                                                                                                                                                                                                                                                                                                                                                                                                                                                                                                                                                                                                                                                                                                                                                                                                                                                                                        | errow st."                            |                                              | 2-OL Powers-                                       |                                      | W-cci                                                | td.)                                              | George<br>Fed.<br>HBC5/2          | -<br>→ 3·5A Sacra A                       | ra" 4-SA                                                 | "Coli                                         |
| State<br>41 91 21                                                                                  | 104247 Y Bedford-Fe                                                                                                                                                                                                                                                                                                                                                                                                                                                                                                                                                                                                                                                                                                                                                                                                                                                                                                                                                                                                                                                                                                                                                                                                                                                                                                                                                                                                                                                                                                                                                                                                                                                                                                                                                                                                                                                                                                                                                                                                                                                                                                         | 51                                                                                                                                                                                                                                                                                                                                                                                                                                                                                                                                                                                                                                                                                                                                                                                                                                                                                                                                                                                                                                                                                                                                                                                                                                                                                                                                                                                                                                                                                                                                                                                                                                                                                                                                                                                                                                                                                                                                                                                                                                                                                                                             | 5 21 g                                |                                              | ~ U.S                                              | Little Car (\$100 to                 | 4                                                    | S Irenning                                        | HBC5/2                            | W.W. Har                                  | cock 1/2 2.1Mil.                                         | 13 Mil. Stat                                  |
| <u> </u>                                                                                           | + + 1 1                                                                                                                                                                                                                                                                                                                                                                                                                                                                                                                                                                                                                                                                                                                                                                                                                                                                                                                                                                                                                                                                                                                                                                                                                                                                                                                                                                                                                                                                                                                                                                                                                                                                                                                                                                                                                                                                                                                                                                                                                                                                                                                     | 4 4                                                                                                                                                                                                                                                                                                                                                                                                                                                                                                                                                                                                                                                                                                                                                                                                                                                                                                                                                                                                                                                                                                                                                                                                                                                                                                                                                                                                                                                                                                                                                                                                                                                                                                                                                                                                                                                                                                                                                                                                                                                                                                                            | Mesa Pet.                             | 330" FI                                      | ck "NB" Feder<br>NL and 1980"<br>n 28-T6S-R25E     | FWL c                                |                                                      | es Pet.<br>8162                                   |                                   | Yates                                     | 1 _                                                      | Helen-Fed"                                    |
| Fates<br>1-1-87<br>1-8-9392<br>1-50-6                                                              | 5' Morado<br>16-4353<br>721<br>— -1 6 MRP                                                                                                                                                                                                                                                                                                                                                                                                                                                                                                                                                                                                                                                                                                                                                                                                                                                                                                                                                                                                                                                                                                                                                                                                                                                                                                                                                                                                                                                                                                                                                                                                                                                                                                                                                                                                                                                                                                                                                                                                                                                                                   | Yates<br>7 1 87<br>164334<br>50¢                                                                                                                                                                                                                                                                                                                                                                                                                                                                                                                                                                                                                                                                                                                                                                                                                                                                                                                                                                                                                                                                                                                                                                                                                                                                                                                                                                                                                                                                                                                                                                                                                                                                                                                                                                                                                                                                                                                                                                                                                                                                                               | 5 27970                               |                                              | County, New                                        |                                      | 16.47                                                | ‡ <sup>7-M1</sup>                                 | ä.                                | TIGMIL.                                   | 3.4Mil.                                                  | D.6 Stevens,<br>etal HBP<br>43524             |
|                                                                                                    | – हो                                                                                                                                                                                                                                                                                                                                                                                                                                                                                                                                                                                                                                                                                                                                                                                                                                                                                                                                                                                                                                                                                                                                                                                                                                                                                                                                                                                                                                                                                                                                                                                                                                                                                                                                                                                                                                                                                                                                                                                                                                                                                                                        |                                                                                                                                                                                                                                                                                                                                                                                                                                                                                                                                                                                                                                                                                                                                                                                                                                                                                                                                                                                                                                                                                                                                                                                                                                                                                                                                                                                                                                                                                                                                                                                                                                                                                                                                                                                                                                                                                                                                                                                                                                                                                                                                |                                       |                                              | 4                                                  | **                                   | HBC SW/4                                             | 3                                                 |                                   | 2                                         |                                                          | ₩4.2 Mil.                                     |
|                                                                                                    | <del>-</del> ᅱ                                                                                                                                                                                                                                                                                                                                                                                                                                                                                                                                                                                                                                                                                                                                                                                                                                                                                                                                                                                                                                                                                                                                                                                                                                                                                                                                                                                                                                                                                                                                                                                                                                                                                                                                                                                                                                                                                                                                                                                                                                                                                                              |                                                                                                                                                                                                                                                                                                                                                                                                                                                                                                                                                                                                                                                                                                                                                                                                                                                                                                                                                                                                                                                                                                                                                                                                                                                                                                                                                                                                                                                                                                                                                                                                                                                                                                                                                                                                                                                                                                                                                                                                                                                                                                                                | Coyote-Fed."                          | 1                                            | Savage-Fed."  DL.Word  Blain-Fed  TDIOSO           | Mil.                                 | THO THO                                              | darvey,Jr.)                                       | 4·MP                              | 2 RH Conejo                               | C. H.RH                                                  | Mesa                                          |
| State  Notes Pet                                                                                   | State  Yates Pet/ Hilliop-St. OD I-NO                                                                                                                                                                                                                                                                                                                                                                                                                                                                                                                                                                                                                                                                                                                                                                                                                                                                                                                                                                                                                                                                                                                                                                                                                                                                                                                                                                                                                                                                                                                                                                                                                                                                                                                                                                                                                                                                                                                                                                                                                                                                                       | State<br>Yates                                                                                                                                                                                                                                                                                                                                                                                                                                                                                                                                                                                                                                                                                                                                                                                                                                                                                                                                                                                                                                                                                                                                                                                                                                                                                                                                                                                                                                                                                                                                                                                                                                                                                                                                                                                                                                                                                                                                                                                                                                                                                                                 | U.S. JIAITO                           | 1.7                                          | U.S. D/A11-26-1                                    | T                                    | "God                                                 | U.S                                               | 2 Mil.                            | State                                     | Oper                                                     | E.B. Davis, eta.                              |
| -7:::-87<br>-2::4336<br>-\$0¢                                                                      | Neg   Neg | 7 · I · 87<br>LG · 4334                                                                                                                                                                                                                                                                                                                                                                                                                                                                                                                                                                                                                                                                                                                                                                                                                                                                                                                                                                                                                                                                                                                                                                                                                                                                                                                                                                                                                                                                                                                                                                                                                                                                                                                                                                                                                                                                                                                                                                                                                                                                                                        | 27970                                 |                                              |                                                    | Z·NH<br>IMil.                        | 88MIL (N                                             | Yates Pet.<br>LJ. Harvey,.<br>10893               | Jr.)                              | (0.6. Ste.                                | vens 🏋                                                   | 25Mil.<br>Mesa                                |
| 12                                                                                                 | LG-4353                                                                                                                                                                                                                                                                                                                                                                                                                                                                                                                                                                                                                                                                                                                                                                                                                                                                                                                                                                                                                                                                                                                                                                                                                                                                                                                                                                                                                                                                                                                                                                                                                                                                                                                                                                                                                                                                                                                                                                                                                                                                                                                     |                                                                                                                                                                                                                                                                                                                                                                                                                                                                                                                                                                                                                                                                                                                                                                                                                                                                                                                                                                                                                                                                                                                                                                                                                                                                                                                                                                                                                                                                                                                                                                                                                                                                                                                                                                                                                                                                                                                                                                                                                                                                                                                                | 8 Lewis                               | . ☆ <sup>3-N1</sup>                          | 9                                                  |                                      | Pet.<br>28162                                        | 10 6 2 1                                          | Ail.<br>Disc.                     | n                                         | Mesa                                                     |                                               |
|                                                                                                    | - 31 '                                                                                                                                                                                                                                                                                                                                                                                                                                                                                                                                                                                                                                                                                                                                                                                                                                                                                                                                                                                                                                                                                                                                                                                                                                                                                                                                                                                                                                                                                                                                                                                                                                                                                                                                                                                                                                                                                                                                                                                                                                                                                                                      | 3 8°0 se                                                                                                                                                                                                                                                                                                                                                                                                                                                                                                                                                                                                                                                                                                                                                                                                                                                                                                                                                                                                                                                                                                                                                                                                                                                                                                                                                                                                                                                                                                                                                                                                                                                                                                                                                                                                                                                                                                                                                                                                                                                                                                                       | 1                                     |                                              | ₩ <sup>4-NH</sup>                                  | ₩.                                   | ***                                                  |                                                   | €:MP                              | 1                                         | '☆'                                                      | ₩4.5 Mil.                                     |
| ĝ                                                                                                  | Hilltop-St."                                                                                                                                                                                                                                                                                                                                                                                                                                                                                                                                                                                                                                                                                                                                                                                                                                                                                                                                                                                                                                                                                                                                                                                                                                                                                                                                                                                                                                                                                                                                                                                                                                                                                                                                                                                                                                                                                                                                                                                                                                                                                                                |                                                                                                                                                                                                                                                                                                                                                                                                                                                                                                                                                                                                                                                                                                                                                                                                                                                                                                                                                                                                                                                                                                                                                                                                                                                                                                                                                                                                                                                                                                                                                                                                                                                                                                                                                                                                                                                                                                                                                                                                                                                                                                                                |                                       |                                              | "Hahn-Fed."                                        |                                      |                                                      |                                                   | ****                              | CORROR                                    | MITON                                                    |                                               |
| State                                                                                              | State  1 Yates.e                                                                                                                                                                                                                                                                                                                                                                                                                                                                                                                                                                                                                                                                                                                                                                                                                                                                                                                                                                                                                                                                                                                                                                                                                                                                                                                                                                                                                                                                                                                                                                                                                                                                                                                                                                                                                                                                                                                                                                                                                                                                                                            | State tol MesoPet.                                                                                                                                                                                                                                                                                                                                                                                                                                                                                                                                                                                                                                                                                                                                                                                                                                                                                                                                                                                                                                                                                                                                                                                                                                                                                                                                                                                                                                                                                                                                                                                                                                                                                                                                                                                                                                                                                                                                                                                                                                                                                                             | "Coyate-Fed." U.S.  MesaPet           | -                                            | U.S.                                               | ray                                  | Ca                                                   | se N                                              | 0.                                | CORPORA<br>9725                           |                                                          | E.B. Davis, etc                               |
| FISCO, Inc. 1/2<br>First Century Oil 1/2<br>7 · 1 · 87<br>LG·4342                                  | 31944<br>U.S.<br>2 Yates                                                                                                                                                                                                                                                                                                                                                                                                                                                                                                                                                                                                                                                                                                                                                                                                                                                                                                                                                                                                                                                                                                                                                                                                                                                                                                                                                                                                                                                                                                                                                                                                                                                                                                                                                                                                                                                                                                                                                                                                                                                                                                    | 27970                                                                                                                                                                                                                                                                                                                                                                                                                                                                                                                                                                                                                                                                                                                                                                                                                                                                                                                                                                                                                                                                                                                                                                                                                                                                                                                                                                                                                                                                                                                                                                                                                                                                                                                                                                                                                                                                                                                                                                                                                                                                                                                          | MesaPet<br>Coyote<br>Fed.             |                                              | 3-01<br>X<br>Yates Pet.<br>L6-2463                 | 11                                   |                                                      | ) Exa<br>khibi                                    |                                   | er Hear                                   | ring                                                     | 36 Mil. J.P.W.                                |
| 13                                                                                                 | HBP<br>LG 435:<br>50¢                                                                                                                                                                                                                                                                                                                                                                                                                                                                                                                                                                                                                                                                                                                                                                                                                                                                                                                                                                                                                                                                                                                                                                                                                                                                                                                                                                                                                                                                                                                                                                                                                                                                                                                                                                                                                                                                                                                                                                                                                                                                                                       | Vatac                                                                                                                                                                                                                                                                                                                                                                                                                                                                                                                                                                                                                                                                                                                                                                                                                                                                                                                                                                                                                                                                                                                                                                                                                                                                                                                                                                                                                                                                                                                                                                                                                                                                                                                                                                                                                                                                                                                                                                                                                                                                                                                          | U.S.                                  |                                              | 16                                                 |                                      |                                                      | 15                                                | - 1                               | lan -                                     | (Plains Radio)                                           | Yates<br>MBP<br>28162                         |
|                                                                                                    | <del> - 3 </del> 18                                                                                                                                                                                                                                                                                                                                                                                                                                                                                                                                                                                                                                                                                                                                                                                                                                                                                                                                                                                                                                                                                                                                                                                                                                                                                                                                                                                                                                                                                                                                                                                                                                                                                                                                                                                                                                                                                                                                                                                                                                                                                                         |                                                                                                                                                                                                                                                                                                                                                                                                                                                                                                                                                                                                                                                                                                                                                                                                                                                                                                                                                                                                                                                                                                                                                                                                                                                                                                                                                                                                                                                                                                                                                                                                                                                                                                                                                                                                                                                                                                                                                                                                                                                                                                                                | Fred Pool Drie                        | Tates Fe<br>Fanalate<br>10 4150<br>0 4 10 14 | 1 500-20                                           | 4-01                                 | 1 2                                                  | ID<br>BMP<br>SMIL                                 | 7·MI                              | AH                                        | Spool " 3,50                                             | Stevens<br>4352<br>SSMil.                     |
|                                                                                                    | - बी                                                                                                                                                                                                                                                                                                                                                                                                                                                                                                                                                                                                                                                                                                                                                                                                                                                                                                                                                                                                                                                                                                                                                                                                                                                                                                                                                                                                                                                                                                                                                                                                                                                                                                                                                                                                                                                                                                                                                                                                                                                                                                                        | Ochleb.                                                                                                                                                                                                                                                                                                                                                                                                                                                                                                                                                                                                                                                                                                                                                                                                                                                                                                                                                                                                                                                                                                                                                                                                                                                                                                                                                                                                                                                                                                                                                                                                                                                                                                                                                                                                                                                                                                                                                                                                                                                                                                                        | Macho A.H. Clark, et al               | 1,2.01                                       | 11                                                 | 2.3Mil.                              |                                                      | ., !                                              | Plains \ Radio \ 1.7.84   4.24.84 | Spool Yates 5:11:87                       | States Per FE                                            | Plains Radio                                  |
| State                                                                                              | Ctote                                                                                                                                                                                                                                                                                                                                                                                                                                                                                                                                                                                                                                                                                                                                                                                                                                                                                                                                                                                                                                                                                                                                                                                                                                                                                                                                                                                                                                                                                                                                                                                                                                                                                                                                                                                                                                                                                                                                                                                                                                                                                                                       | # Cockleb                                                                                                                                                                                                                                                                                                                                                                                                                                                                                                                                                                                                                                                                                                                                                                                                                                                                                                                                                                                                                                                                                                                                                                                                                                                                                                                                                                                                                                                                                                                                                                                                                                                                                                                                                                                                                                                                                                                                                                                                                                                                                                                      | W Lodewick 1/4                        | 1                                            | Papalole-State                                     |                                      | 25 Godf                                              | rey-Fed.                                          |                                   | Kuykendalleld                             | Spool                                                    |                                               |