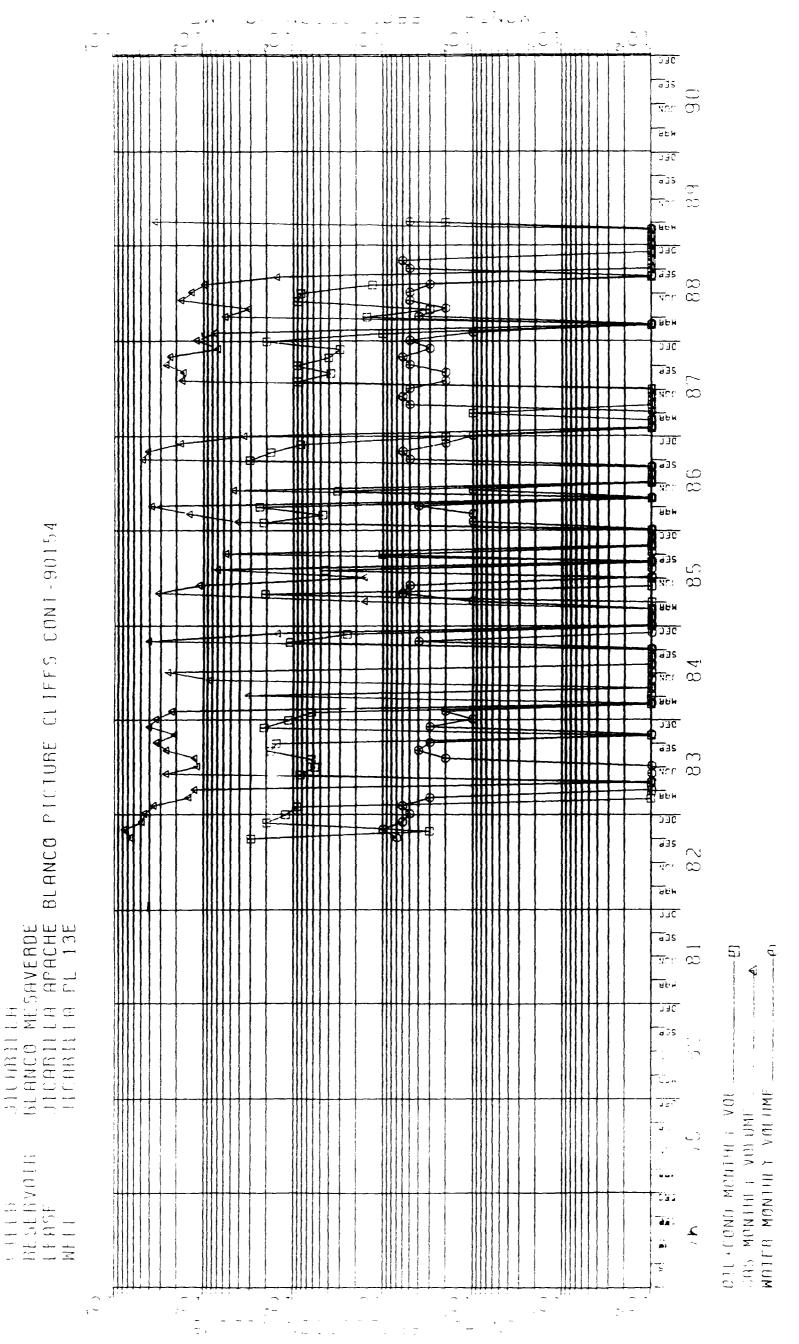

Letters have been sent to all offset operators notifying them of the proposed commingling. A copy of one of these letters is attached. Also attached is a production decline curve for the past 7 years for the Basin Dakota and the Blanco Mesaverde Pools. A map showing the location of the well is also attached. Production should be assigned to each of the zones using a straight percentage split: Mesaverde - 40%, Dakota - 60%. This split is based upon the latest production figures for the well.