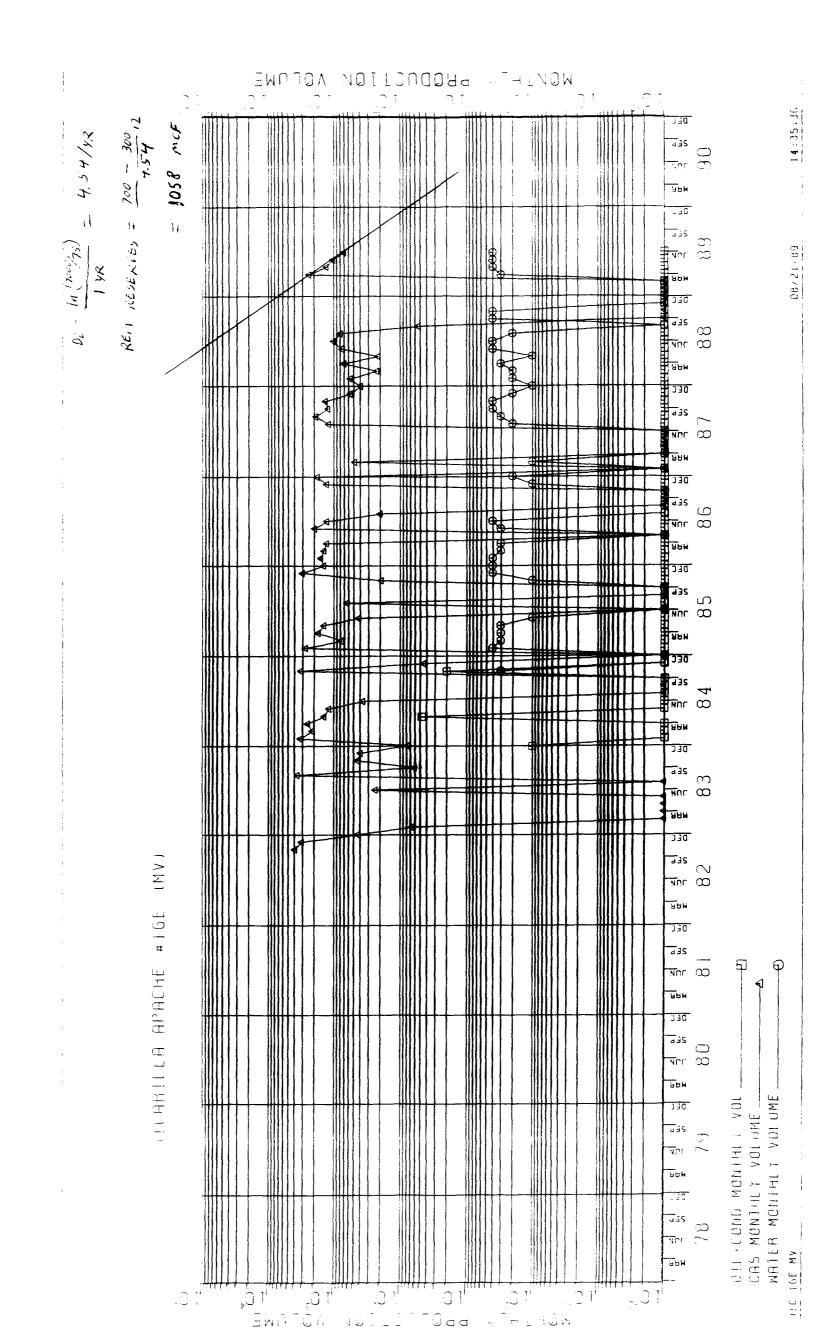

Attention: Division Director

RE: Rule 303 A - Exception

Marathon Oil Company requests permission to downhole commingle production in its Jicarilla Apache Well No. 8E. The legal description for this well is 1685' FSL and 1685' FWL, Section 27, T26N, R5W, Rio Arriba County, New Mexico. This well is a dual completion under Administrative Order No. MC-2974 and produces from the Basin Dakota Pool through perforations at 7250'-7490' and from the Blanco Mesaverde Pool through perforations at 5250'-5312'.

An attached C-116 shows the most recent production from the Basin Dakota and the Blanco Mesaverde. Previous commingling of these two zones by other operators in this area have shown that the gas, condensate and waters produced by these two formations are compatible and will not result in formation damage if commingled. The value of the commingled gas and condensate will not be reduced by commingling. Ownership of the two zones is also the same. The bottom-hole pressures of the two zones corrected to a depth of 5250' for purposes of comparison is 917 psia for the Blanco Mesaverde and 820 psia for the Basin Dakota.

This well is currently not capable of lifting the Mesaverde condensate to the surface. This loading up of liquid as evidenced by 290 feet of fluid above the perforations (from fluid level measurements) applies a backpressure on the formation which restricts the gas flow. The proposed downhole commingling will allow the Dakota gas, while there are still reserves and pressure available, to "gas lift" the reservoir fluids from the Mesaverde and to relieve the reservoir backpressure. Thus, the downhole commingling should prevent the loss of gas and liquid hydrocarbon reserves. This well last produced condensate in September, 1987.

Letters have been sent to all offset operators notifying them of the proposed commingling. A copy of one of these letters is attached. Also attached is a production decline curve for the past 7 years for the Basin Dakota and the Blanco Mesaverde Pools. A map showing the location of the well is also attached. Production should be assigned to each of the zones using a straight percentage split: Mesaverde - 40%, Dakota - 60%. This split is based upon the latest production figures for the well.