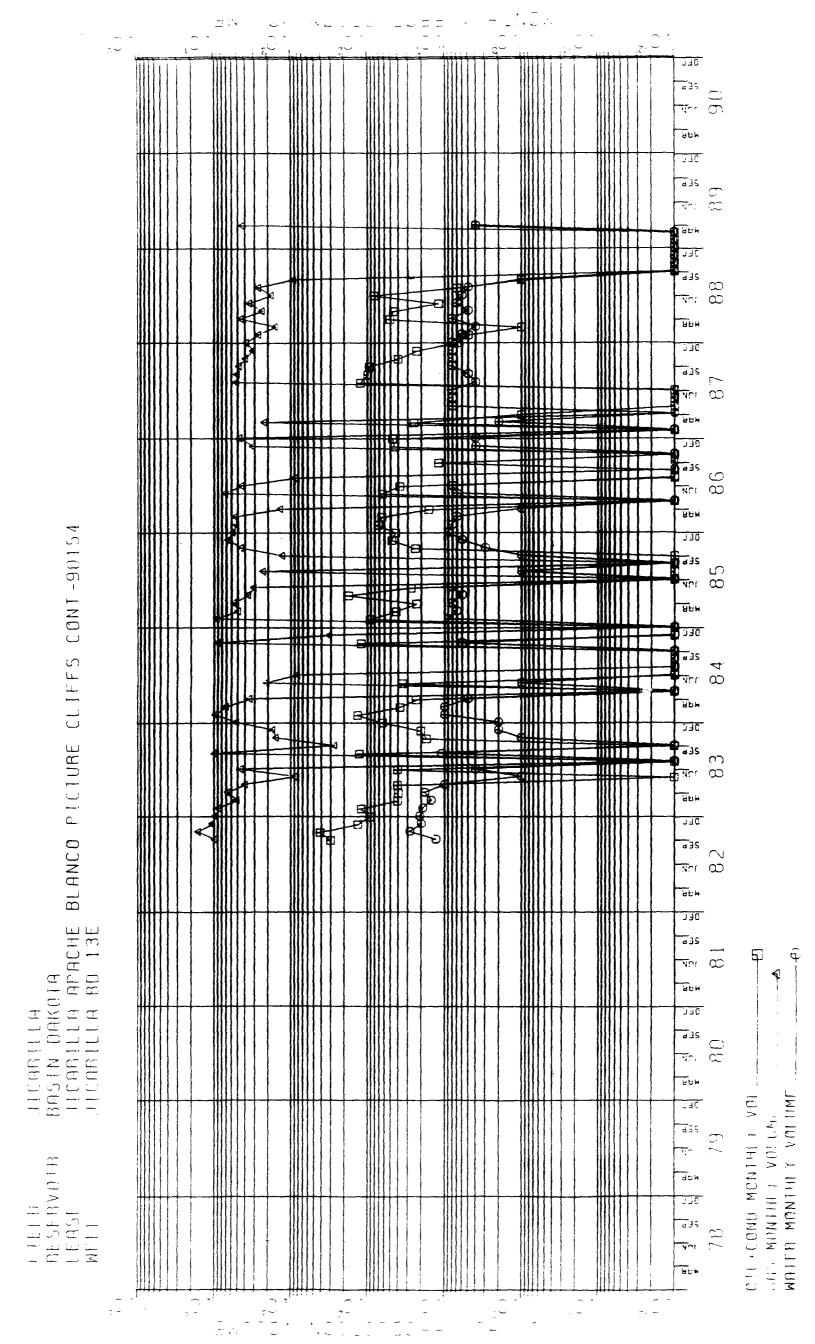

Letters have been sent to all offset operators notifying them of the proposed commingling. A copy of one of these letters is attached. Also attached is a production decline curve for the past 7 years for the Basin Dakota and the Blanco Mesaverde Pools. A map showing the location of the well is also attached. Production should be assigned to each of the zones using a straight percentage split: Mesaverde - 40%, Dakota - 60%. This split is based upon the latest production figures for the well.