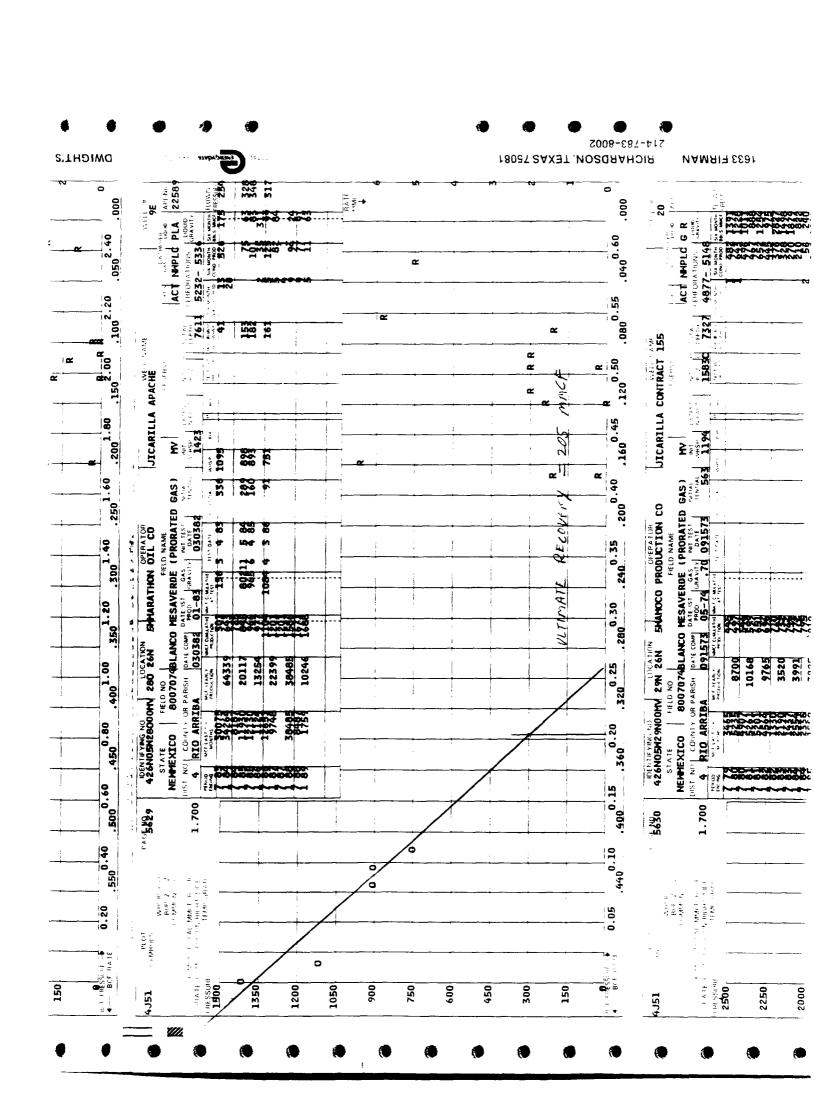

Attention: Division Director

Re: Rule 303 C - Downhole Commingling

Marathon Oil Company requests permission to downhole commingle production in its Jicarilla Apache Well No. 14E. The legal description for this well is 1850' FNL and 1685' FWL, Section 34, T26N, R5W, Rio Arriba County, New Mexico. This well is a dual completion under Division Order No. MC-2973. This well produces from the Basin Dakota from perforations at 7100'-7332' and from the Blanco Mesaverde from perforations at 4952'-5243'.

An attached C-116 shows the most recent production from the Basin Dakota formation. The Blanco Mesaverde formation has not produced separately. However, during a 30 day commingled test of these formations the well produced at a stabilized rate of 549 MCFPD, 10.2 BCPD and 2.6 BWPD. Previous commingling of these two zones by other operators in this area have shown that the gas, condensate and waters produced by these two formations are compatible and will not result in formation damage if commingled. The value of the commingled gas and condensate will not be reduced by commingling. Ownership of the two zones is also the same. The bottomhole pressures of the two zones corrected to a depth of 5000' for purposes of comparison is 1287 psia for the Blanco Mesaverde and 1191 psia for the Basin Dakota.

Letters have been sent to all offset operators and the BLM notifying them of the proposed commingling. A copy of one of these letters is attached. Also attached is a production decline curve for the past 5 years for the Basin Dakota formation. A map showing the location of the well is also attached. Production should be assigned to the Basin Dakota based on extrapolation of the decline curve. The difference between total production and extrapolated Dakota production should be assigned to the Blanco Mesaverde.

#### Jicarilla Apache Well No. 14E

Allocation formula for production from Blanco Mesaverde and Basin Dakota

Exponential decline factors: Mesaverde (MV) = unk. Dakota (DK) = .0334/month

Where  $DK_1$  => current production  $MV_2^1$ ,  $DK_2$  => estimated production for following month

 $ln (DK_1) - .0334 = ln (DK_2)$ 

After estimating the production for the Basin Dakota formation, production can be allocated to the Mesaverde based on the difference between actual production (T) and estimated Dakota production ( $DK_2$ ),

 $[T - DK_2 = MV_2]$ 

or production can be allocated based on a straight percentage:

50% Blanco Mesaverde 50% Basin Dakota

NE:akp

File No. 006-89

| UNITED STATES  DEPARTMENT OF THE INTERMEDIATE  BUREAU OF LAND MANAGEM                                                                                                                                                                    |                                                                              |                                                                                                               |
|------------------------------------------------------------------------------------------------------------------------------------------------------------------------------------------------------------------------------------------|------------------------------------------------------------------------------|---------------------------------------------------------------------------------------------------------------|
| SUNDRY NOTICES AND REPORT  The most right this form for proposals to drill or to deepen or pl  Use HAPPLICATION FOR PERMIT—" for su                                                                                                      |                                                                              | Jicarilla Apache                                                                                              |
| WELL WELL X OTHER #344320520                                                                                                                                                                                                             |                                                                              | 7. UNIT AGREEMENT NAME 14E 3. PARM OR LEASE NAME                                                              |
| Marathon Oil Company                                                                                                                                                                                                                     |                                                                              | Jicarilla Apache                                                                                              |
| P.O. Box 552, Midland, Texas 79702                                                                                                                                                                                                       |                                                                              | 9. WELL NO.<br>14E.                                                                                           |
| 4. LOCATION OF WELL (Report location clearly and in accordance with See also space 17 below) At surface                                                                                                                                  | any State requirements.                                                      | 10. FIELD AND POOL, OR WILDCAT  Blanco Mesaverde/Basin Dak  11. SBC., T., R., M., OR BLE. AND  SURVEY OR ARRA |
| SE NW Unit Letter F 1850' FNL & 1685' F                                                                                                                                                                                                  | VIL.                                                                         | Sec. 34, T26N, R5W                                                                                            |
| 14. PERMIT NO. 15. SLEVATIONS (Show whether                                                                                                                                                                                              |                                                                              | 12. COUNTY OR PARISE 13. STATE                                                                                |
| 30-039-22591 6566' GL, 6579'                                                                                                                                                                                                             | KB                                                                           | Rio Arriba N. Mexico                                                                                          |
| 16. Check Appropriate Box To Indicat                                                                                                                                                                                                     | e Nature of Notice, Report, or                                               | Other Data                                                                                                    |
| NOTICE OF INTENTION TO:                                                                                                                                                                                                                  | aussa                                                                        | QUENT REFORT OF:                                                                                              |
| TEST WATER SHUT-OFF PULL OR ALTER CASING                                                                                                                                                                                                 | WATER SEUT-OFF                                                               | REPAIRING WELL                                                                                                |
| PRACTURE TREAT                                                                                                                                                                                                                           | FRACTURE TREATMENT                                                           | ALTSRING CARING                                                                                               |
| SHOOT OR ACIDIZE ABANDON®                                                                                                                                                                                                                | SECOTING OR ACIDIZING                                                        | ABANDONMENT*                                                                                                  |
| (Other) Commingling Zones X                                                                                                                                                                                                              | (Other)                                                                      | its of multiple completion on Well                                                                            |
| Marathon is applying for permission to downhole commingle production from Dakota formations.  These two formations were commingle Oct. 2, 1988 to Nov. 2, 1988.  The well will begin commingled products NMOCD, estimated to be received | om the Blanco Mesaverd<br>d for a 30 day test per<br>uction upon receiving a | e and Basin                                                                                                   |
|                                                                                                                                                                                                                                          |                                                                              |                                                                                                               |
| 8. I hereby certify that the foregoing is true and correct SIGNED TITLE                                                                                                                                                                  | Production Superintende                                                      | ent pare 4-/2-69                                                                                              |
|                                                                                                                                                                                                                                          |                                                                              | DATE 6-/67                                                                                                    |
| (This space for Federal or State office use)                                                                                                                                                                                             |                                                                              |                                                                                                               |
| APPROVED BY TITLE CONDITIONS OF APPROVAL, IF ANY:                                                                                                                                                                                        |                                                                              | DATE                                                                                                          |