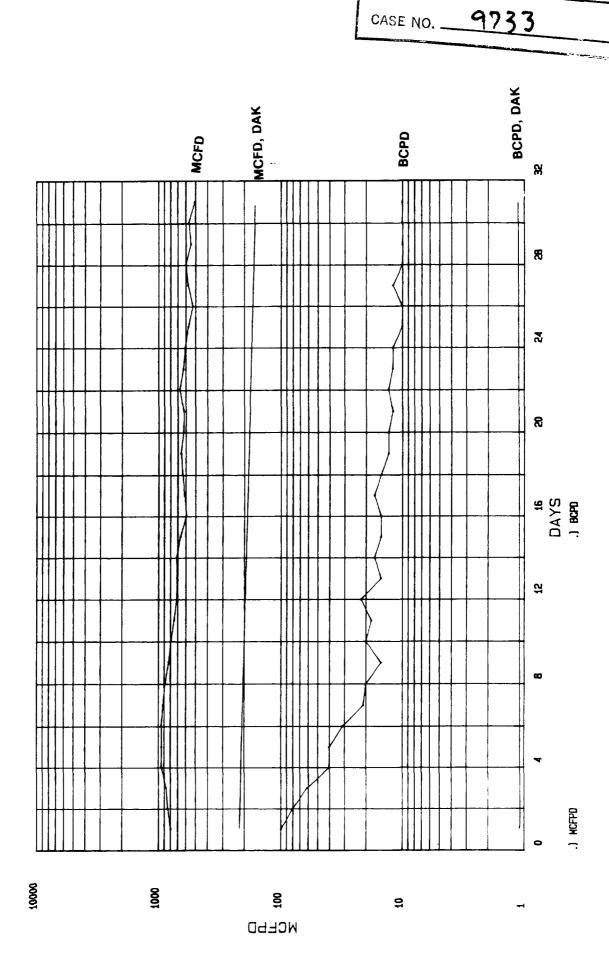

An attached C-116 shows the most recent production from the Basin Dakota formation. The Blanco Mesaverde formation has not produced separately. However, during a 30 day commingled test of these formations the well produced at a stabilized rate of 549 MCFPD, 10.2 BCPD and 2.6 BWPD. Previous commingling of these two zones by other operators in this area have shown that the gas, condensate and waters produced by these two formations are compatible and will not result in formation damage if commingled. The value of the commingled gas and condensate will not be reduced by commingling. Ownership of the two zones is also the same. The bottomhole pressures of the two zones corrected to a depth of 5000' for purposes of comparison is 1287 psia for the Blanco Mesaverde and 1191 psia for the Basin Dakota.

Letters have been sent to all offset operators and the BLM notifying them of the proposed commingling. A copy of one of these letters is attached. Also attached is a production decline curve for the past 5 years for the Basin Dakota formation. A map showing the location of the well is also attached. Production should be assigned to the Basin Dakota based on extrapolation of the decline curve. The difference between total production and extrapolated Dakota production should be assigned to the Blanco Mesaverde.

#### Jicarilla Apache Well No. 14E

Allocation formula for production from Blanco Mesaverde and Basin Dakota

Exponential decline factors: Mesaverde (MV) = unk. Dakota (DK) = .0334/month

Where  $DK_1$  => current production  $MV_2^1$ ,  $DK_2$  => estimated production for following month

 $ln (DK_1) - .0334 = ln (DK_2)$ 

After estimating the production for the Basin Dakota formation, production can be allocated to the Mesaverde based on the difference between actual production (T) and estimated Dakota production ( $DK_2$ ),

 $[T - DK_2 = MV_2]$ 

or production can be allocated based on a straight percentage:

50% Blanco Mesaverde 50% Basin Dakota

NE:akp

File No. 006-89

| UNITED STATES  DEPARTMENT OF THE INTERMEDIATE  BUREAU OF LAND MANAGEM                                                                                                                                                                    |                                                                              |                                                                                                               |
|------------------------------------------------------------------------------------------------------------------------------------------------------------------------------------------------------------------------------------------|------------------------------------------------------------------------------|---------------------------------------------------------------------------------------------------------------|
| SUNDRY NOTICES AND REPORT  The most right this form for proposals to drill or to deepen or pl  Use HAPPLICATION FOR PERMIT—" for su                                                                                                      |                                                                              | Jicarilla Apache                                                                                              |
| WELL WELL X OTHER #344320520                                                                                                                                                                                                             |                                                                              | 7. UNIT AGREEMENT NAME 14E 3. PARM OR LEASE NAME                                                              |
| Marathon Oil Company                                                                                                                                                                                                                     |                                                                              | Jicarilla Apache                                                                                              |
| P.O. Box 552, Midland, Texas 79702                                                                                                                                                                                                       |                                                                              | 9. WELL NO.<br>14E.                                                                                           |
| 4. LOCATION OF WELL (Report location clearly and in accordance with See also space 17 below) At surface                                                                                                                                  | any State requirements.                                                      | 10. FIELD AND POOL, OR WILDCAT  Blanco Mesaverde/Basin Dak  11. SBC., T., R., M., OR BLE. AND  SURVEY OR ARRA |
| SE NW Unit Letter F 1850' FNL & 1685' F                                                                                                                                                                                                  | VIL.                                                                         | Sec. 34, T26N, R5W                                                                                            |
| 14. PERMIT NO. 15. SLEVATIONS (Show whether                                                                                                                                                                                              |                                                                              | 12. COUNTY OR PARISE 13. STATE                                                                                |
| 30-039-22591 6566' GL, 6579'                                                                                                                                                                                                             | KB                                                                           | Rio Arriba N. Mexico                                                                                          |
| 16. Check Appropriate Box To Indicat                                                                                                                                                                                                     | e Nature of Notice, Report, or                                               | Other Data                                                                                                    |
| NOTICE OF INTENTION TO:                                                                                                                                                                                                                  | aussa                                                                        | QUENT REFORT OF:                                                                                              |
| TEST WATER SHUT-OFF PULL OR ALTER CASING                                                                                                                                                                                                 | WATER SEUT-OFF                                                               | REPAIRING WELL                                                                                                |
| PRACTURE TREAT                                                                                                                                                                                                                           | FRACTURE TREATMENT                                                           | ALTSRING CARING                                                                                               |
| SHOOT OR ACIDIZE ABANDON®                                                                                                                                                                                                                | SECOTING OR ACIDIZING                                                        | ABANDONMENT*                                                                                                  |
| (Other) Commingling Zones X                                                                                                                                                                                                              | (Other)                                                                      | its of multiple completion on Well                                                                            |
| Marathon is applying for permission to downhole commingle production from Dakota formations.  These two formations were commingle Oct. 2, 1988 to Nov. 2, 1988.  The well will begin commingled products NMOCD, estimated to be received | om the Blanco Mesaverd<br>d for a 30 day test per<br>uction upon receiving a | e and Basin                                                                                                   |
|                                                                                                                                                                                                                                          |                                                                              |                                                                                                               |
| 8. I hereby certify that the foregoing is true and correct SIGNED TITLE                                                                                                                                                                  | Production Superintende                                                      | ent pare 4-/2-69                                                                                              |
|                                                                                                                                                                                                                                          |                                                                              | DATE 6-/67                                                                                                    |
| (This space for Federal or State office use)                                                                                                                                                                                             |                                                                              |                                                                                                               |
| APPROVED BY TITLE CONDITIONS OF APPROVAL, IF ANY:                                                                                                                                                                                        |                                                                              | DATE                                                                                                          |