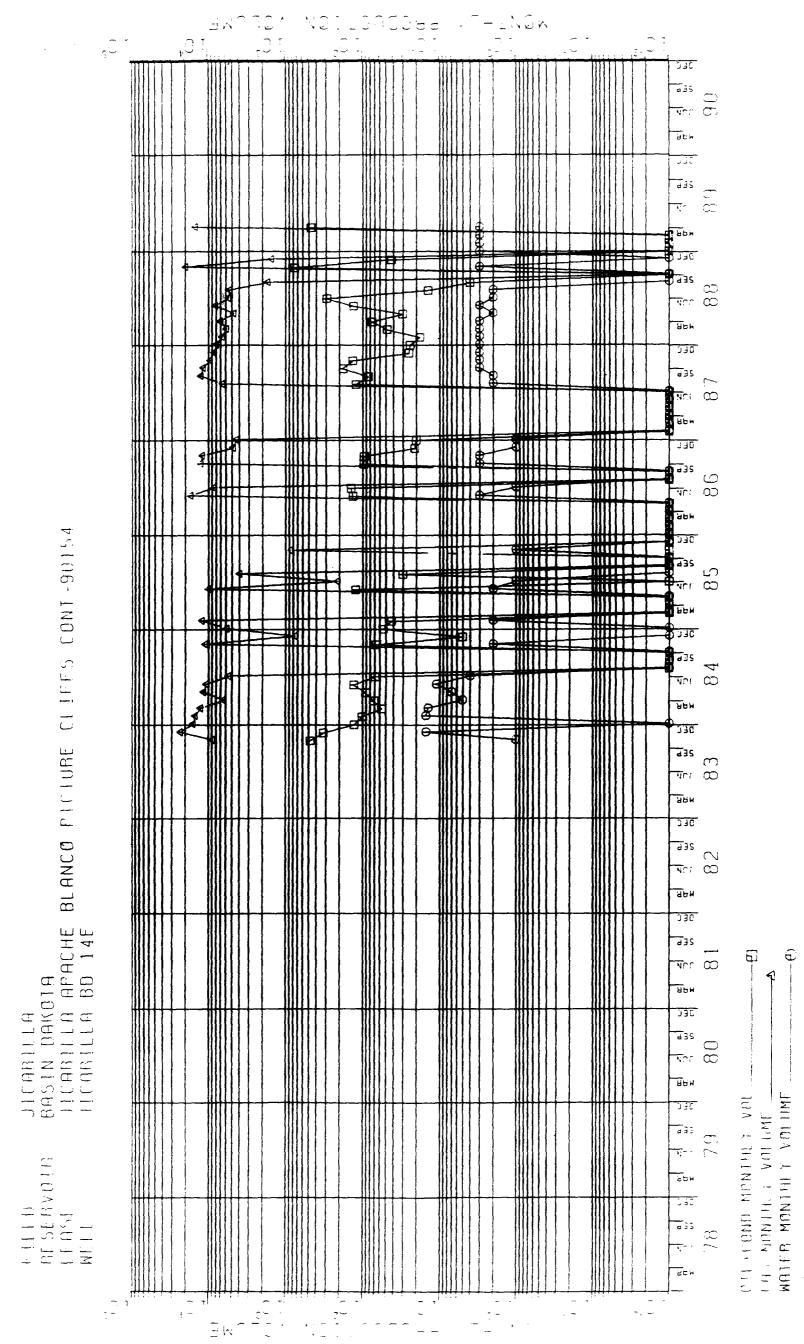

Letters have been sent to all offset operators and the BLM notifying them of the proposed commingling. A copy of one of these letters is attached. Also attached is a production decline curve for the past 5 years for the Basin Dakota formation. A map showing the location of the well is also attached. Production should be assigned to the Basin Dakota based on extrapolation of the decline curve. The difference between total production and extrapolated Dakota production should be assigned to the Blanco Mesaverde.

Letters have been sent to all offset operators notifying them of the proposed commingling. A copy of one of these letters is attached. Also attached is a production decline curve for the past 7 years for the Basin Dakota and the Blanco Mesaverde Pools. A map showing the location of the well is also attached. Production should be assigned to each of the zones using a straight percentage split: Mesaverde - 40%, Dakota - 60%. This split is based upon the latest production figures for the well.