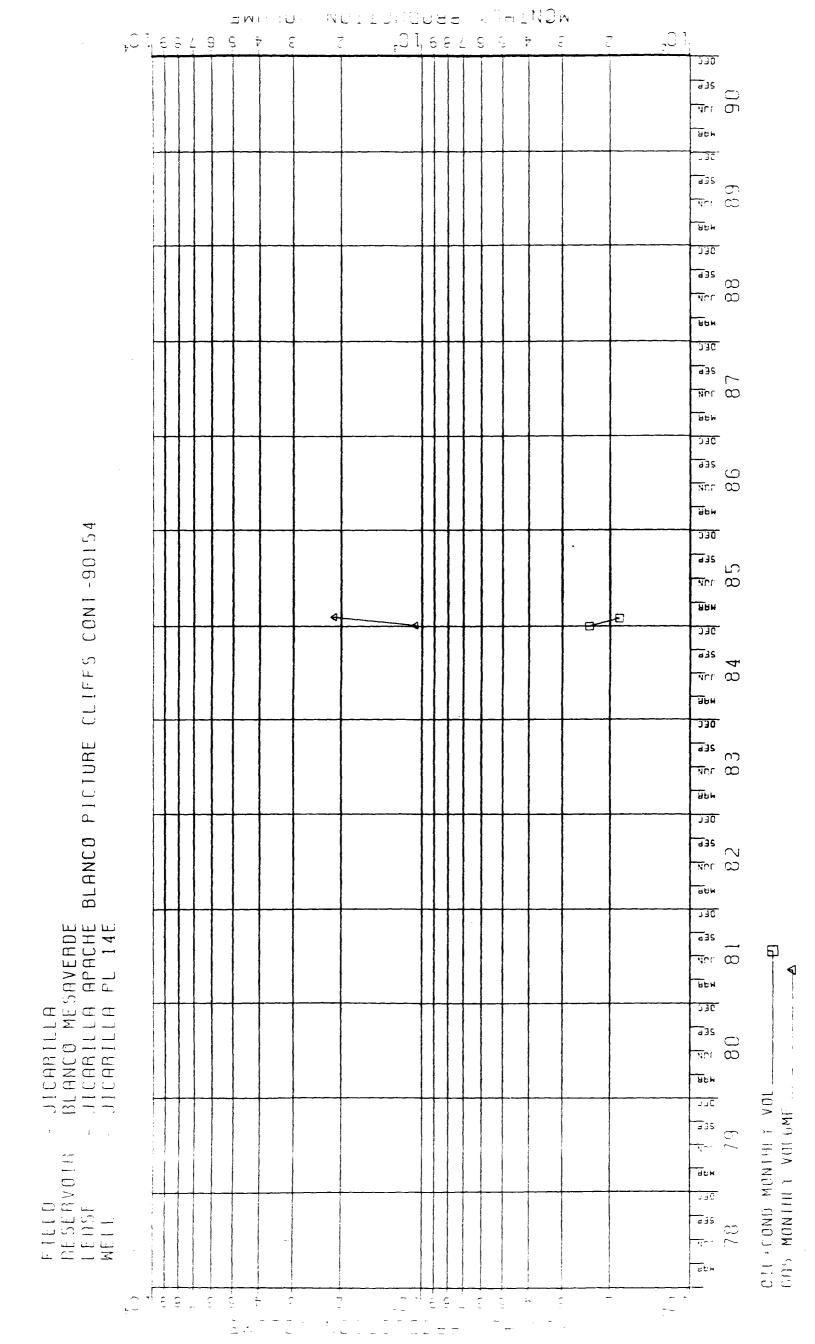

Letters have been sent to all offset operators and the BLM notifying them of the proposed commingling. A copy of one of these letters is attached. Also attached is a production decline curve for the past 5 years for the Basin Dakota formation. A map showing the location of the well is also attached. Production should be assigned to the Basin Dakota based on extrapolation of the decline curve. The difference between total production and extrapolated Dakota production should be assigned to the Blanco Mesaverde.

Letters have been sent to all offset operators notifying them of the proposed commingling. A copy of one of these letters is attached. Also attached is a production decline curve for the past 7 years for the Basin Dakota and the Blanco Mesaverde Pools. A map showing the location of the well is also attached. Production should be assigned to each of the zones using a straight percentage split: Mesaverde - 40%, Dakota - 60%. This split is based upon the latest production figures for the well.