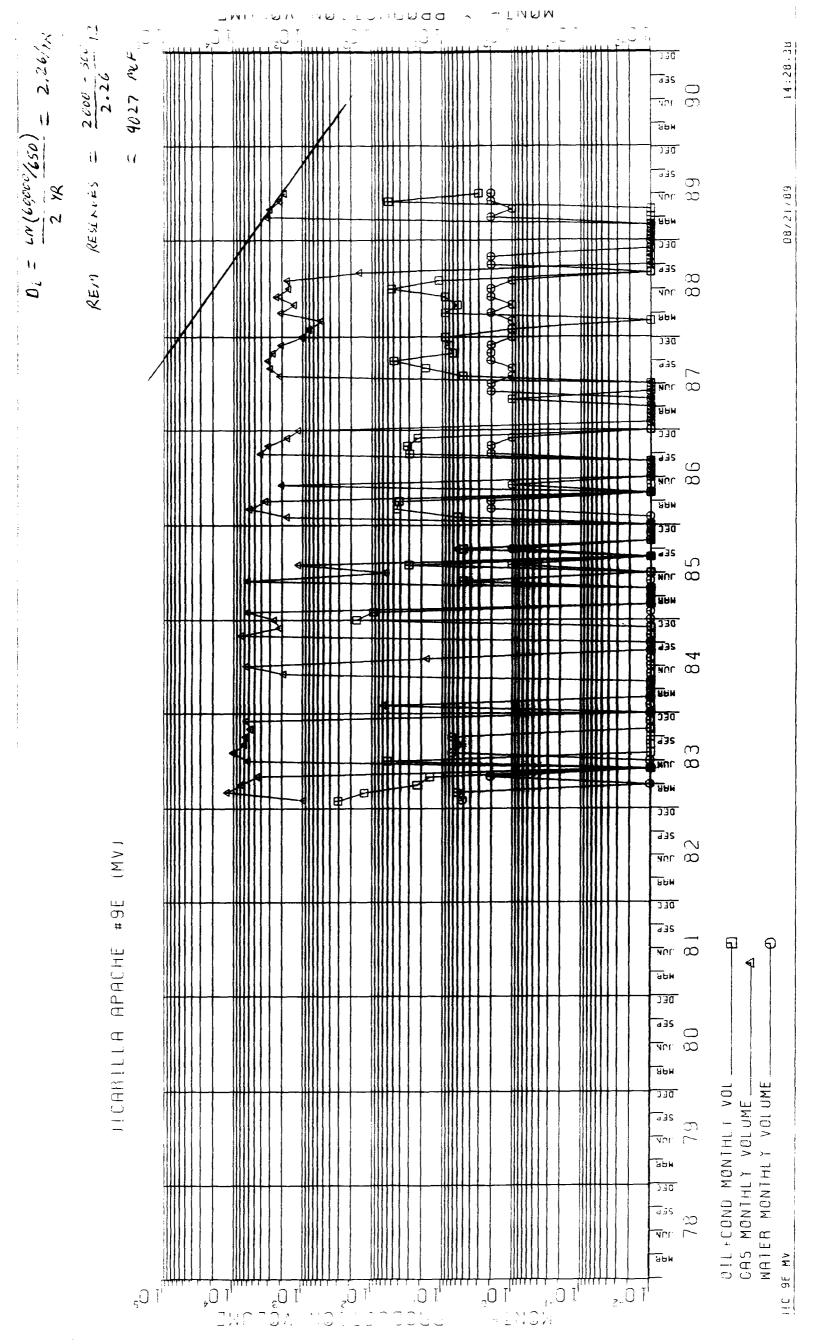

#### Jicarilla Apache Well No. 14E

Allocation formula for production from Blanco Mesaverde and Basin Dakota

Exponential decline factors: Mesaverde (MV) = unk. Dakota (DK) = .0334/month

Where  $DK_1$  => current production  $MV_2^1$ ,  $DK_2$  => estimated production for following month

 $ln (DK_1) - .0334 = ln (DK_2)$ 

After estimating the production for the Basin Dakota formation, production can be allocated to the Mesaverde based on the difference between actual production (T) and estimated Dakota production ( $DK_2$ ),

 $[T - DK_2 = MV_2]$ 

or production can be allocated based on a straight percentage:

50% Blanco Mesaverde 50% Basin Dakota

NE:akp

File No. 006-89

| UNITED STATES  DEPARTMENT OF THE INTERMEDIATE  BUREAU OF LAND MANAGEM                                                                                                                                                                    |                                                                              |                                                                                                               |
|------------------------------------------------------------------------------------------------------------------------------------------------------------------------------------------------------------------------------------------|------------------------------------------------------------------------------|---------------------------------------------------------------------------------------------------------------|
| SUNDRY NOTICES AND REPORT  The most right this form for proposals to drill or to deepen or pl  Use HAPPLICATION FOR PERMIT—" for su                                                                                                      |                                                                              | Jicarilla Apache                                                                                              |
| WELL WELL X OTHER #344320520                                                                                                                                                                                                             |                                                                              | 7. UNIT AGREEMENT NAME 14E 3. PARM OR LEASE NAME                                                              |
| Marathon Oil Company                                                                                                                                                                                                                     |                                                                              | Jicarilla Apache                                                                                              |
| P.O. Box 552, Midland, Texas 79702                                                                                                                                                                                                       |                                                                              | 9. WELL NO.<br>14E.                                                                                           |
| 4. LOCATION OF WELL (Report location clearly and in accordance with See also space 17 below) At surface                                                                                                                                  | any State requirements.                                                      | 10. FIELD AND POOL, OR WILDCAT  Blanco Mesaverde/Basin Dak  11. SBC., T., R., M., OR BLE. AND  SURVEY OR ARRA |
| SE NW Unit Letter F 1850' FNL & 1685' F                                                                                                                                                                                                  | VIL.                                                                         | Sec. 34, T26N, R5W                                                                                            |
| 14. PERMIT NO. 15. SLEVATIONS (Show whether                                                                                                                                                                                              |                                                                              | 12. COUNTY OR PARISE 13. STATE                                                                                |
| 30-039-22591 6566' GL, 6579'                                                                                                                                                                                                             | KB                                                                           | Rio Arriba N. Mexico                                                                                          |
| 16. Check Appropriate Box To Indicat                                                                                                                                                                                                     | e Nature of Notice, Report, or                                               | Other Data                                                                                                    |
| NOTICE OF INTENTION TO:                                                                                                                                                                                                                  | aussa                                                                        | QUENT REFORT OF:                                                                                              |
| TEST WATER SHUT-OFF PULL OR ALTER CASING                                                                                                                                                                                                 | WATER SEUT-OFF                                                               | REPAIRING WELL                                                                                                |
| PRACTURE TREAT                                                                                                                                                                                                                           | FRACTURE TREATMENT                                                           | ALTSRING CARING                                                                                               |
| SHOOT OR ACIDIZE ABANDON®                                                                                                                                                                                                                | SECOTING OR ACIDIZING                                                        | ABANDONMENT*                                                                                                  |
| (Other) Commingling Zones X                                                                                                                                                                                                              | (Other)                                                                      | its of multiple completion on Well                                                                            |
| Marathon is applying for permission to downhole commingle production from Dakota formations.  These two formations were commingle Oct. 2, 1988 to Nov. 2, 1988.  The well will begin commingled products NMOCD, estimated to be received | om the Blanco Mesaverd<br>d for a 30 day test per<br>uction upon receiving a | e and Basin                                                                                                   |
|                                                                                                                                                                                                                                          |                                                                              |                                                                                                               |
| 8. I hereby certify that the foregoing is true and correct SIGNED TITLE                                                                                                                                                                  | Production Superintende                                                      | ent pare 4-/2-69                                                                                              |
|                                                                                                                                                                                                                                          |                                                                              | DATE 6-/67                                                                                                    |
| (This space for Federal or State office use)                                                                                                                                                                                             |                                                                              |                                                                                                               |
| APPROVED BY TITLE CONDITIONS OF APPROVAL, IF ANY:                                                                                                                                                                                        |                                                                              | DATE                                                                                                          |