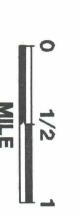

### PRESENT AND PROPOSED MESAVERDE COMPLETIONS JICARILLA APACHE LEASE RIO ARRIBA COUNTY, NEW MEXICO

Present Blanco Mesaverde/Basin Dakota dually completed wellbores:

Well No. 8E 1685' FSL 1685' FEL, Sec. 27, T26N-R5W

Perforated Intervals:

Basin Dakota: 7250' - 7490' Blanco Mesaverde: 5250' - 5274

Well No. 9E 1040' FSL 1685' FEL, Sec. 28, T26N-K5W

Perforated Intervals:

Basin Dakota: 7234' - 7466' Blanco Mesaverde: 5232' - 5336'

Well No. 13E 1850' FNL 930' FWL, Sec. 33, T26N-R5W

Perforated Intervals:

Basin Dakota: 7100' - 7195' Blanco Mesaverde: 5126' - 5150'

Well No. 14E 1850' FNL 1685' FWL, Sec. 34, T26N-R5W

Perforated Intervals:

Basin Dakota: 7100' - 7332' Blanco Mesaverde: 4950' - 5241'

Well No. 16E 825' FNL 955' FEL, Sec. 34, T26N-R5W

Perforated Intervals:

Basin Dakota: 7200' - 7430' Blanco Mesaverde: 5148' - 5278'

Present Basin Dakota only wellbores to be recompleted in the Blanco Mesaverde and downhole commingled with the Basin Dakota by January 1, 1991.

990' FSL, 990' FEL, Well No. 8 Sec. 27, T26N-R5W 990' FNL, 1100' FEL, Sec. 28, Well No. 9 T26N-R5W Well No. 10E 1040' FNL, 1685' FWL, Sec. 27, T26N-R5W Well No. 11E 955' FNL, 1685' FWL, Sec. 28, T26N-R5W Well No. 12 800' FNL, 800' FEL, Sec. 33, T26N-R5W Well No. 16 1600' FSL, 900' FEL, Sec. 34, T26N-R5W