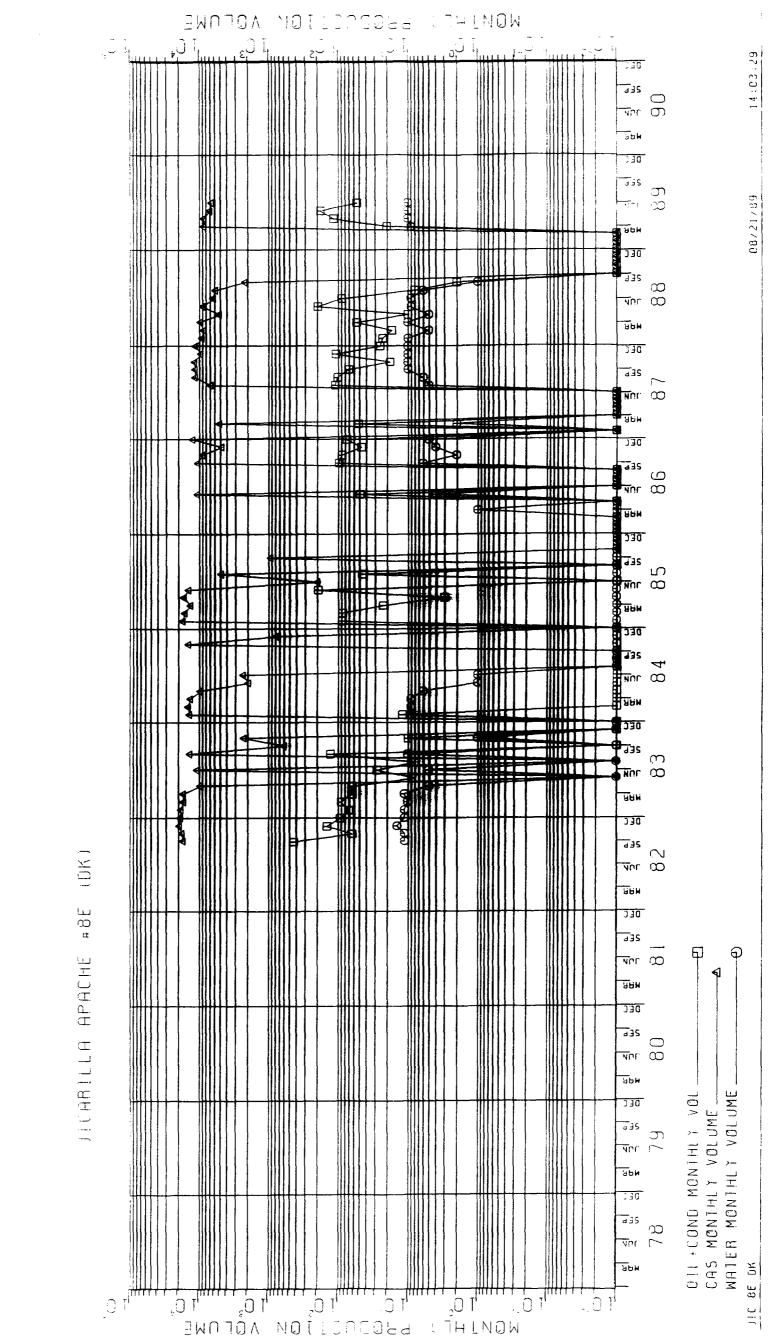

An attached C-116 shows the most recent production from the Basin Dakota formation. The Blanco Mesaverde formation has not produced separately. However, during a 30 day commingled test of these formations the well produced at a stabilized rate of 549 MCFPD, 10.2 BCPD and 2.6 BWPD. Previous commingling of these two zones by other operators in this area have shown that the gas, condensate and waters produced by these two formations are compatible and will not result in formation damage if commingled. The value of the commingled gas and condensate will not be reduced by commingling. Ownership of the two zones is also the same. The bottomhole pressures of the two zones corrected to a depth of 5000' for purposes of comparison is 1287 psia for the Blanco Mesaverde and 1191 psia for the Basin Dakota.

Letters have been sent to all offset operators and the BLM notifying them of the proposed commingling. A copy of one of these letters is attached. Also attached is a production decline curve for the past 5 years for the Basin Dakota formation. A map showing the location of the well is also attached. Production should be assigned to the Basin Dakota based on extrapolation of the decline curve. The difference between total production and extrapolated Dakota production should be assigned to the Blanco Mesaverde.

An attached C-116 shows the most recent production from the Basin Dakota and the Blanco Mesaverde. Previous commingling of these two zones by other operators in this area have shown that the gas, condensate and waters produced by these two formations are compatible and will not result in formation damage if commingled. The value of the commingled gas and condensate will not be reduced by commingling. Ownership of the two zones is also the same. The bottom-hole pressures of the two zones corrected to a depth of 5250' for purposes of comparison is 917 psia for the Blanco Mesaverde and 820 psia for the Basin Dakota.

Letters have been sent to all offset operators notifying them of the proposed commingling. A copy of one of these letters is attached. Also attached is a production decline curve for the past 7 years for the Basin Dakota and the Blanco Mesaverde Pools. A map showing the location of the well is also attached. Production should be assigned to each of the zones using a straight percentage split: Mesaverde - 40%, Dakota - 60%. This split is based upon the latest production figures for the well.