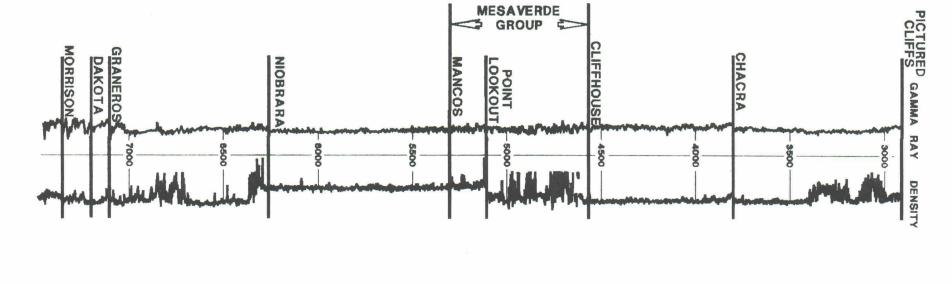

Attention: Division Director

Re: Rule 303 C - Downhole Commingling

Marathon Oil Company requests permission to downhole commingle production in its Jicarilla Apache Well No. 14E. The legal description for this well is 1850' FNL and 1685' FWL, Section 34, T26N, R5W, Rio Arriba County, New Mexico. This well is a dual completion under Division Order No. MC-2973. This well produces from the Basin Dakota from perforations at 7100'-7332' and from the Blanco Mesaverde from perforations at 4952'-5243'.

An attached C-116 shows the most recent production from the Basin Dakota formation. The Blanco Mesaverde formation has not produced separately. However, during a 30 day commingled test of these formations the well produced at a stabilized rate of 549 MCFPD, 10.2 BCPD and 2.6 BWPD. Previous commingling of these two zones by other operators in this area have shown that the gas, condensate and waters produced by these two formations are compatible and will not result in formation damage if commingled. The value of the commingled gas and condensate will not be reduced by commingling. Ownership of the two zones is also the same. The bottomhole pressures of the two zones corrected to a depth of 5000' for purposes of comparison is 1287 psia for the Blanco Mesaverde and 1191 psia for the Basin Dakota.

Letters have been sent to all offset operators and the BLM notifying them of the proposed commingling. A copy of one of these letters is attached. Also attached is a production decline curve for the past 5 years for the Basin Dakota formation. A map showing the location of the well is also attached. Production should be assigned to the Basin Dakota based on extrapolation of the decline curve. The difference between total production and extrapolated Dakota production should be assigned to the Blanco Mesaverde.