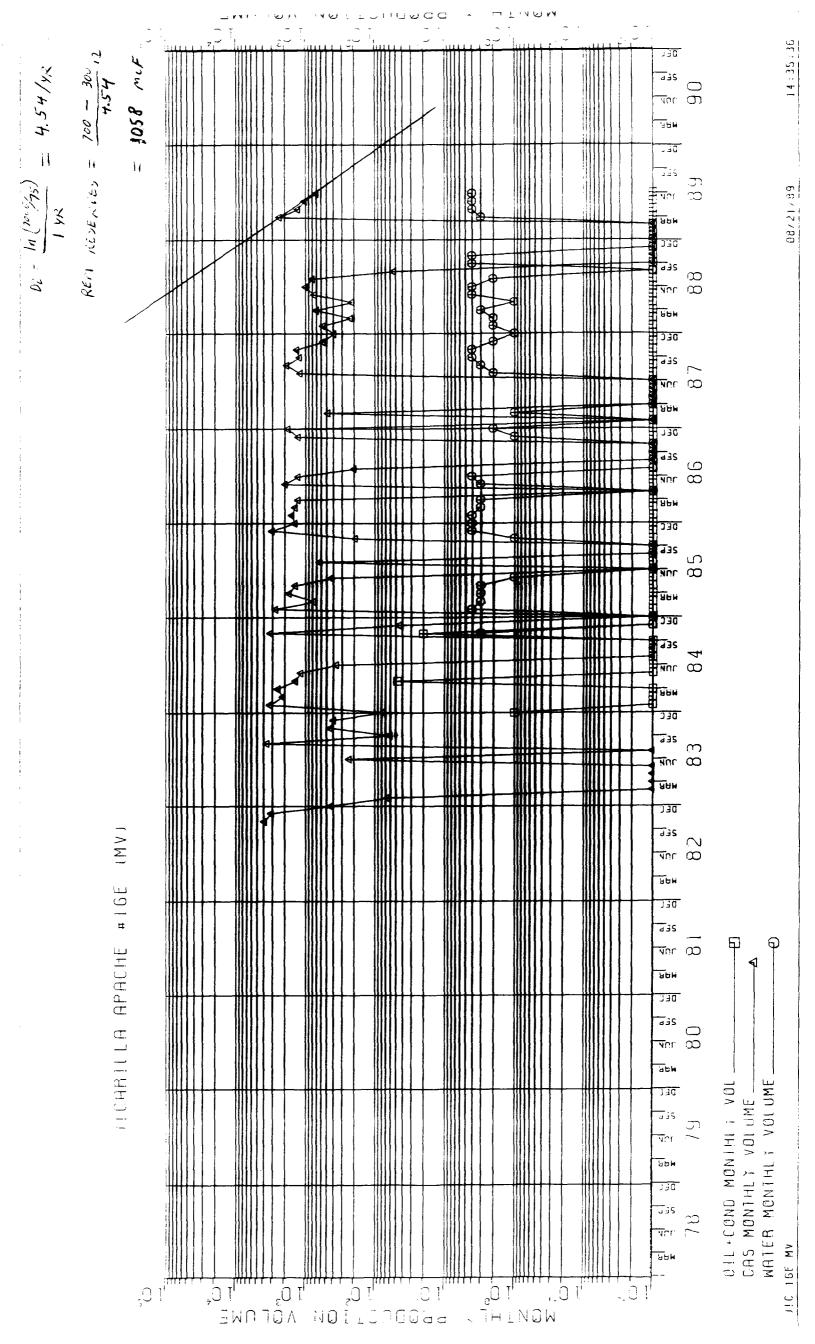

Letters have been sent to all offset operators and the BLM notifying them of the proposed commingling. A copy of one of these letters is attached. Also attached is a production decline curve for the past 5 years for the Basin Dakota formation. A map showing the location of the well is also attached. Production should be assigned to the Basin Dakota based on extrapolation of the decline curve. The difference between total production and extrapolated Dakota production should be assigned to the Blanco Mesaverde.

#### Jicarilla Apache Well No. 14E

Allocation formula for production from Blanco Mesaverde and Basin Dakota

Exponential decline factors: Mesaverde (MV) = unk. Dakota (DK) = .0334/month

Where  $DK_1$  => current production  $MV_2^1$ ,  $DK_2$  => estimated production for following month

 $ln (DK_1) - .0334 = ln (DK_2)$ 

After estimating the production for the Basin Dakota formation, production can be allocated to the Mesaverde based on the difference between actual production (T) and estimated Dakota production ( $DK_2$ ),

 $[T - DK_2 = MV_2]$ 

or production can be allocated based on a straight percentage:

50% Blanco Mesaverde 50% Basin Dakota

NE:akp

File No. 006-89

| UNITED STATES  DEPARTMENT OF THE INTERMEDIATE  BUREAU OF LAND MANAGEM                                                                                                                                                                    |                                                                              |                                                                                                               |
|------------------------------------------------------------------------------------------------------------------------------------------------------------------------------------------------------------------------------------------|------------------------------------------------------------------------------|---------------------------------------------------------------------------------------------------------------|
| SUNDRY NOTICES AND REPORT  The most right this form for proposals to drill or to deepen or pl  Use HAPPLICATION FOR PERMIT—" for su                                                                                                      |                                                                              | Jicarilla Apache                                                                                              |
| WELL WELL X OTHER #344320520                                                                                                                                                                                                             |                                                                              | 7. UNIT AGREEMENT NAME 14E 3. PARM OR LEASE NAME                                                              |
| Marathon Oil Company                                                                                                                                                                                                                     |                                                                              | Jicarilla Apache                                                                                              |
| P.O. Box 552, Midland, Texas 79702                                                                                                                                                                                                       |                                                                              | 9. WELL NO.<br>14E.                                                                                           |
| 4. LOCATION OF WELL (Report location clearly and in accordance with See also space 17 below) At surface                                                                                                                                  | any State requirements.                                                      | 10. FIELD AND POOL, OR WILDCAT  Blanco Mesaverde/Basin Dak  11. SBC., T., R., M., OR BLE. AND  SURVEY OR ARRA |
| SE NW Unit Letter F 1850' FNL & 1685' F                                                                                                                                                                                                  | VIL.                                                                         | Sec. 34, T26N, R5W                                                                                            |
| 14. PERMIT NO. 15. SLEVATIONS (Show whether                                                                                                                                                                                              |                                                                              | 12. COUNTY OR PARISE 13. STATE                                                                                |
| 30-039-22591 6566' GL, 6579'                                                                                                                                                                                                             | KB                                                                           | Rio Arriba N. Mexico                                                                                          |
| 16. Check Appropriate Box To Indicat                                                                                                                                                                                                     | e Nature of Notice, Report, or                                               | Other Data                                                                                                    |
| NOTICE OF INTENTION TO:                                                                                                                                                                                                                  | aussa                                                                        | QUENT REFORT OF:                                                                                              |
| TEST WATER SHUT-OFF PULL OR ALTER CASING                                                                                                                                                                                                 | WATER SEUT-OFF                                                               | REPAIRING WELL                                                                                                |
| PRACTURE TREAT                                                                                                                                                                                                                           | FRACTURE TREATMENT                                                           | ALTSRING CARING                                                                                               |
| SHOOT OR ACIDIZE ABANDON®                                                                                                                                                                                                                | SECOTING OR ACIDIZING                                                        | ABANDONMENT*                                                                                                  |
| (Other) Commingling Zones X                                                                                                                                                                                                              | (Other)                                                                      | its of multiple completion on Well                                                                            |
| Marathon is applying for permission to downhole commingle production from Dakota formations.  These two formations were commingle Oct. 2, 1988 to Nov. 2, 1988.  The well will begin commingled products NMOCD, estimated to be received | om the Blanco Mesaverd<br>d for a 30 day test per<br>uction upon receiving a | e and Basin                                                                                                   |
|                                                                                                                                                                                                                                          |                                                                              |                                                                                                               |
| 8. I hereby certify that the foregoing is true and correct SIGNED TITLE                                                                                                                                                                  | Production Superintende                                                      | ent pare 4-/2-69                                                                                              |
|                                                                                                                                                                                                                                          |                                                                              | DATE 6-/67                                                                                                    |
| (This space for Federal or State office use)                                                                                                                                                                                             |                                                                              |                                                                                                               |
| APPROVED BY TITLE CONDITIONS OF APPROVAL, IF ANY:                                                                                                                                                                                        |                                                                              | DATE                                                                                                          |