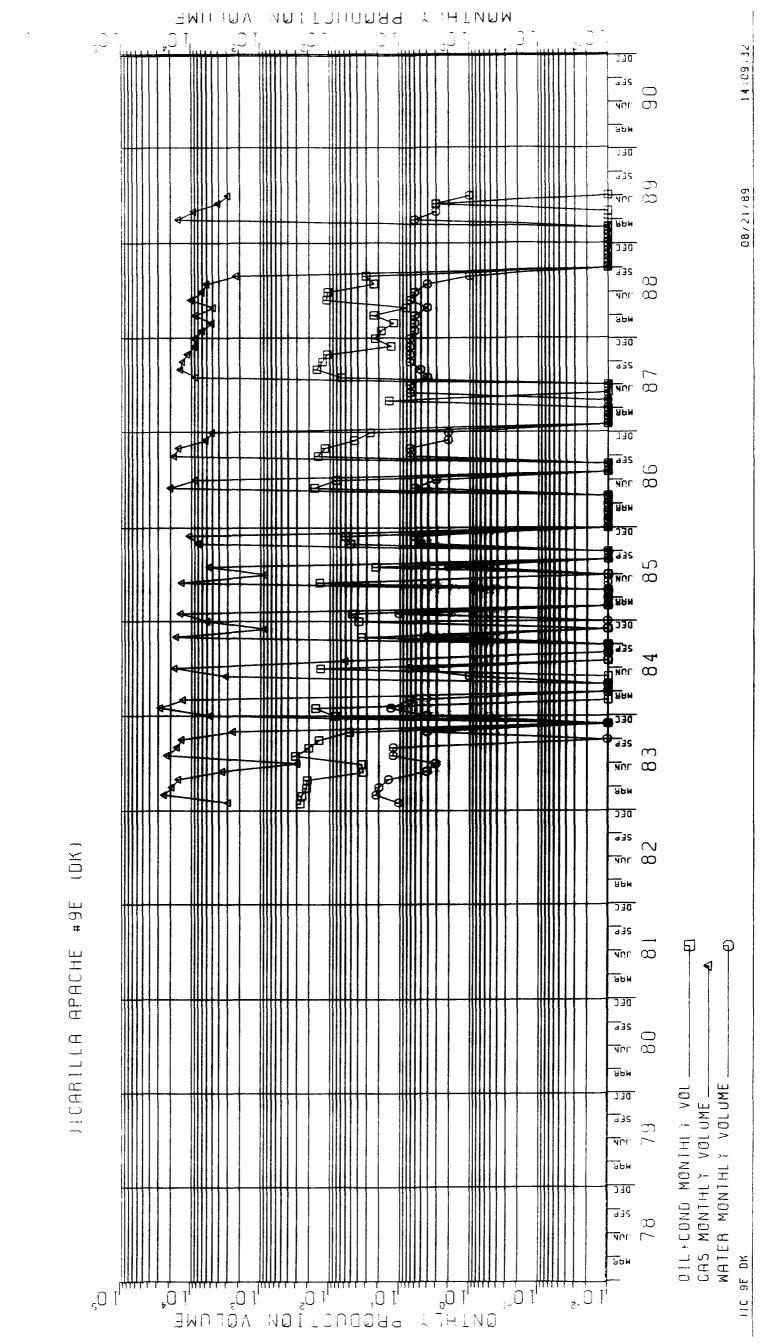

An attached C-116 shows the most recent production from the Basin Dakota formation. The Blanco Mesaverde formation has not produced separately. However, during a 30 day commingled test of these formations the well produced at a stabilized rate of 549 MCFPD, 10.2 BCPD and 2.6 BWPD. Previous commingling of these two zones by other operators in this area have shown that the gas, condensate and waters produced by these two formations are compatible and will not result in formation damage if commingled. The value of the commingled gas and condensate will not be reduced by commingling. Ownership of the two zones is also the same. The bottomhole pressures of the two zones corrected to a depth of 5000' for purposes of comparison is 1287 psia for the Blanco Mesaverde and 1191 psia for the Basin Dakota.

Letters have been sent to all offset operators and the BLM notifying them of the proposed commingling. A copy of one of these letters is attached. Also attached is a production decline curve for the past 5 years for the Basin Dakota formation. A map showing the location of the well is also attached. Production should be assigned to the Basin Dakota based on extrapolation of the decline curve. The difference between total production and extrapolated Dakota production should be assigned to the Blanco Mesaverde.