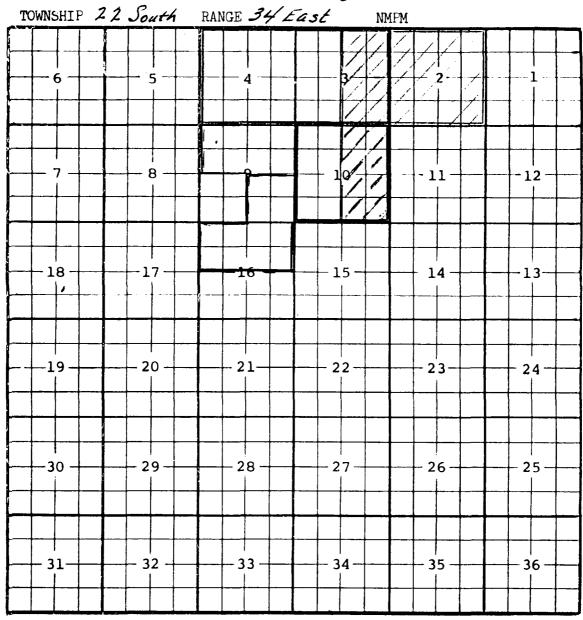

### APPLICATION

Comes now ORYX ENERGY COMPANY, by and through its attorneys, KELLAHIN, KELLAHIN & AUBREY, and applies to the New Mexico Oil Conservation Division for approval of an unorthodox gas well location to be drilled to the base of the Morrow Pool, Lea County, New Mexico, at a location 1046 feet from the North line and 1273 feet from the West line of Section 9, T22S, R34E, N.M.P.M., with the W/2 of said section being dedicated to the well, and in support thereof would show:

Attn: Tom Kellahin

Re: Unorthodox Location Applications
Oryx Energy Company
Grama Ridge - Morrow Gas Pool
Sec. 9, T-22-S, R-34-E, Lea County
Grama Ridge Federal No. 1
B, 660' FNL & 1980' FEL
Grama Ridge Federal No. 2
D, 1046' FNL & 1273' FWL

Dear Mr. Kellahin:

Enclosed are two requests for unorthodox locations for two captioned wells.

Well No. 1 has already been drilled as a regular location. Oryx wishes to re-assign the 320-acre proration unit from the North 1/2 of Section 9 to the East 1/2 of Section in order to drill another well on the West 1/2 of this Section. The Grama Ridge-Morrow Gas Pool is spaced, drilled, operated and produced in accordance with Statewide Rule 104 (320-acre proration unit, 660' to nearest side boundary, 1980' to nearest end boundary, 330' to nearest 1/4-1/4 section line). Well No. 1 will now be too close to the end boundary (660').

Well No. 2 is too close to the end boundary (1046') and too close to 1/4-1/4 section line (47'). This location was picked due to <u>geologic structure</u>. This location is requested in order to stay as structurally high as possible in the Morrow interval. Water production is present to the south (down dip).

A plat showing the offset operators surrounding Section 9 for the same pool and formation is attached. Also, a list of working interest owners is attached.

Oryx requests these applications be set on the docket at the earliest possible date.