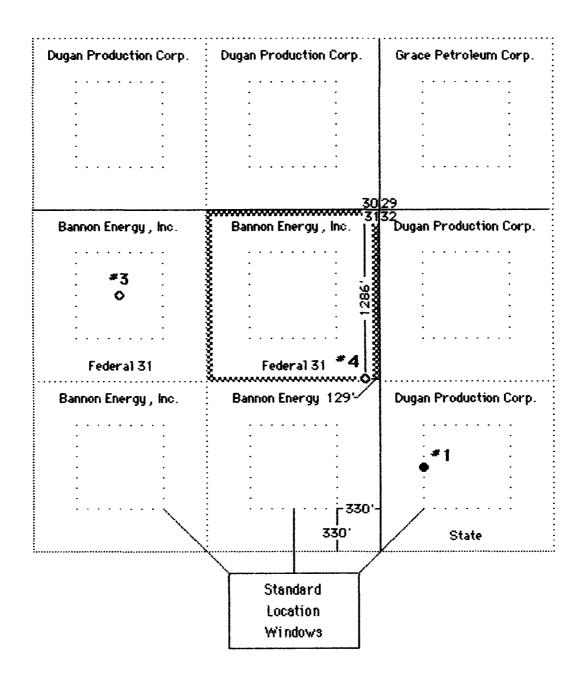

- **EXHIBIT A** Form C-102, Well Location and Acreage Dedication Plat: shows the location of the well with respect to the section lines, the dedicated acreage, and the proration unit.
- **EXHIBIT B** Enlarged copy of Topographic Map: shows the location to be adjacent to a steep hillside below a "bench" of the mesa on which archaeological sites were found.
- **EXHIBIT C** Owners, Well & Windows Plat:
  - Shows the ownership of offset wells.
  - Shows the locations of the Federal 31 #4 and other wells within the area.
  - Shows the "windows" for standard locations as provided in Rule 104.
  - Shows that the #4 well is more that 660 feet from the nearest offset well.
- **EXHIBIT D** Letter from Cindy J. Bunker, archaeologist, stating that a high archaeological site density exists on the mesa where a legal location would occur.
- **EXHIBIT E** Copy of Application for Permit to Drill: shows the Application for Permit to Drill.
- **EXHIBIT F** Names and Addresses of Offset Owners and Interested Parties.