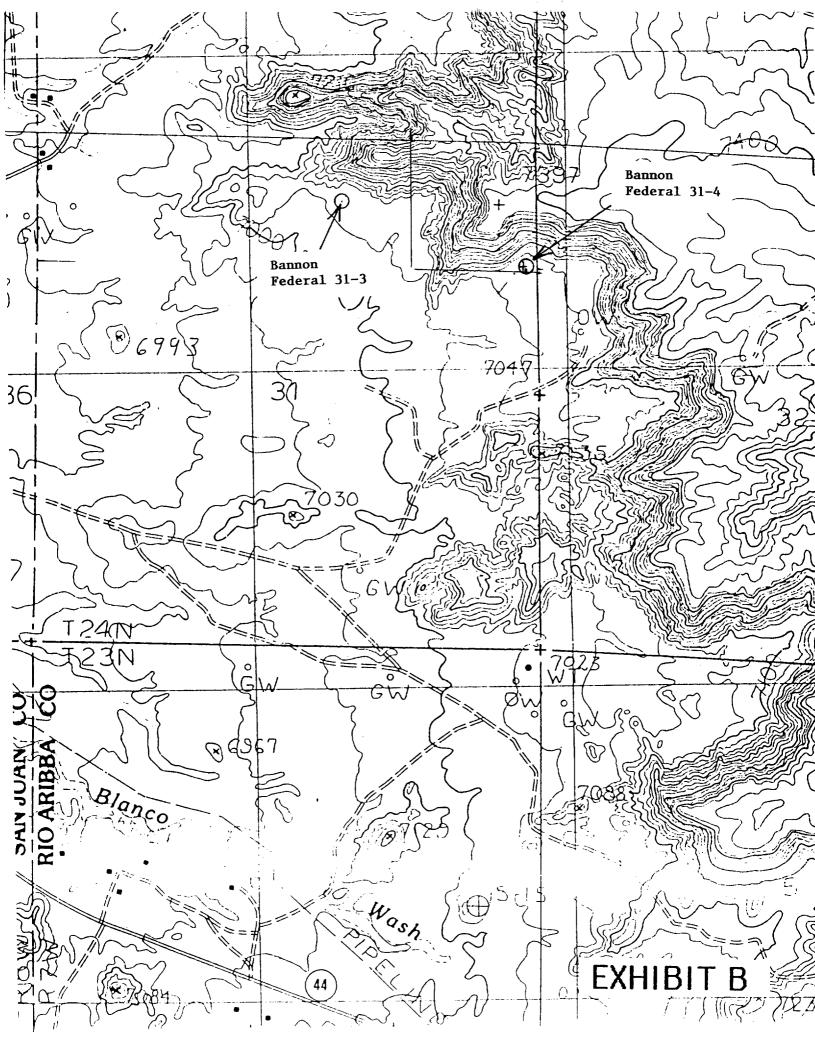

- **EXHIBIT A** Form C-102, Well Location and Acreage Dedication Plat: shows the location of the well with respect to the section lines, the dedicated acreage, and the proration unit.
- **EXHIBIT B** Enlarged copy of Topographic Map: shows the location to be adjacent to a steep hillside below a "bench" of the mesa on which archaeological sites were found.
- **EXHIBIT C** Owners, Well & Windows Plat:
  - Shows the ownership of offset wells.
  - Shows the locations of the Federal 31 #4 and other wells within the area.
  - Shows the "windows" for standard locations as provided in Rule 104.
  - Shows that the #4 well is more that 660 feet from the nearest offset well.
- **EXHIBIT D** Letter from Cindy J. Bunker, archaeologist, stating that a high archaeological site density exists on the mesa where a legal location would occur.
- **EXHIBIT E** Copy of Application for Permit to Drill: shows the Application for Permit to Drill.
- **EXHIBIT F** Names and Addresses of Offset Owners and Interested Parties.