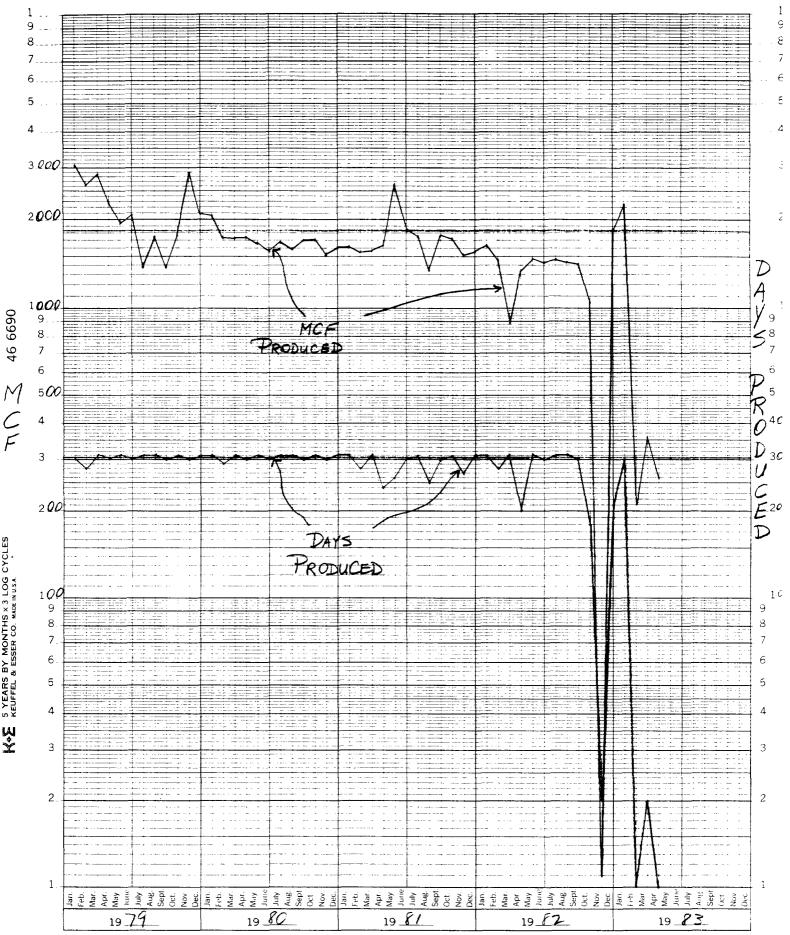

|        |       | VOLUME<br>15.025 PB   | OIL<br>BBLS | GAS<br>MCF @ | VOLUME<br>14.73 PB    | OIL<br>BBLS |                                    |
|--------|-------|-----------------------|-------------|--------------|-----------------------|-------------|------------------------------------|
|        | MONTH | PRODUCING<br>RATE/DAY | MONTH       | MONTH        | PRODUCING<br>RATE/DAY | MONTH       | PRO-<br>DUC <sup>I</sup> G<br>DAYS |
|        |       |                       |             |              |                       |             |                                    |
| JAN 82 | 1602  | 52                    |             | 1634         | 53                    |             | 31.0                               |
| FEB 82 | 1437  | 51                    |             | 1466         | 52                    |             | 28.0                               |
| MAR 82 | 876   | 28                    |             | 894          | 29                    |             | 31.0                               |
| APR 82 | 1315  | 44                    |             | 1341         | 45                    |             | 30.0                               |
| MAY 82 | 1449  | 50                    |             | 1478         | 51                    |             | 29.0                               |
| JUN 82 | 1404  | 47                    |             | 1432         | 48                    |             | 30.0                               |
| JUL 82 | 1441  | 46                    |             | 1470         | 47                    |             | 31.0                               |
| AUG 82 | 1402  | 45                    |             | 1430         | 46                    |             | 31.0                               |
| SEP 82 | 1381  | 46                    |             | 1409         | 47                    |             | 30.0                               |
| OCT 82 | 1026  | 43                    |             | 1047         | 44                    |             | 24.0                               |
| NOV 82 | 11    | 11                    |             | 11           | 11                    |             | 1.0                                |
| DEC 82 | 1824  | 91                    |             | 1860         | 93                    |             | 20.0                               |

PRODUCING RATE-MCF/DAY @ 14.73 PB: LATEST 3 MO AVG= 65, LATEST 12 MO AVG= 49

NO CRUDE OIL PRODUCTION

- 1.INCLUDED AS PRODUCTION DAYS UNDER THE COLUMN "PRODUC'G DAYS" ABOVE ARE THOSE DAYS DURING WHICH THERE WAS MEASURABLE PRODUCTION OF NATURAL GAS FROM THE WELL AND THOSE DAYS ON WHICH THE WELL WAS OPEN TO THE LINE BUT WAS UNABLE TO PRODUCE MEASURABLE QUANTITIES OF GAS.
- 2.ALSO INCLUDED AS PRODUCTION DAYS UNDER THE COLUMN "PRODUC'G DAYS" ABOVE ARE THOSE DAYS DURING WHICH NATURAL GAS WAS NOT PRODUCED WHEN PRODUCTION DURING SUCH DAYS WAS PROHIBITED BY A REQUIREMENT OF STATE LAW OR A RECOGNIZED OR APPROVED CONSERVATION PRACTICE. THOSE DAYS ARE AS FOLLOWS:

## 90-Day Production

| Month | Year  | Days Flow | Vol. @ 14.73 psia in Mcf | Oil Production |
|-------|-------|-----------|--------------------------|----------------|
| OCT   | 1982  | 24        | 1047                     |                |
| NOV   | 1982  | 1         | 11                       |                |
| DEC   | 1982  | 20        | 1860                     |                |
|       | TOTAL | 45        | <u>2918</u>              |                |

Average Production for the 90-day period: 65 Mcf/day

Total producing days in production period: 45

Total volume: 2918 Mcf