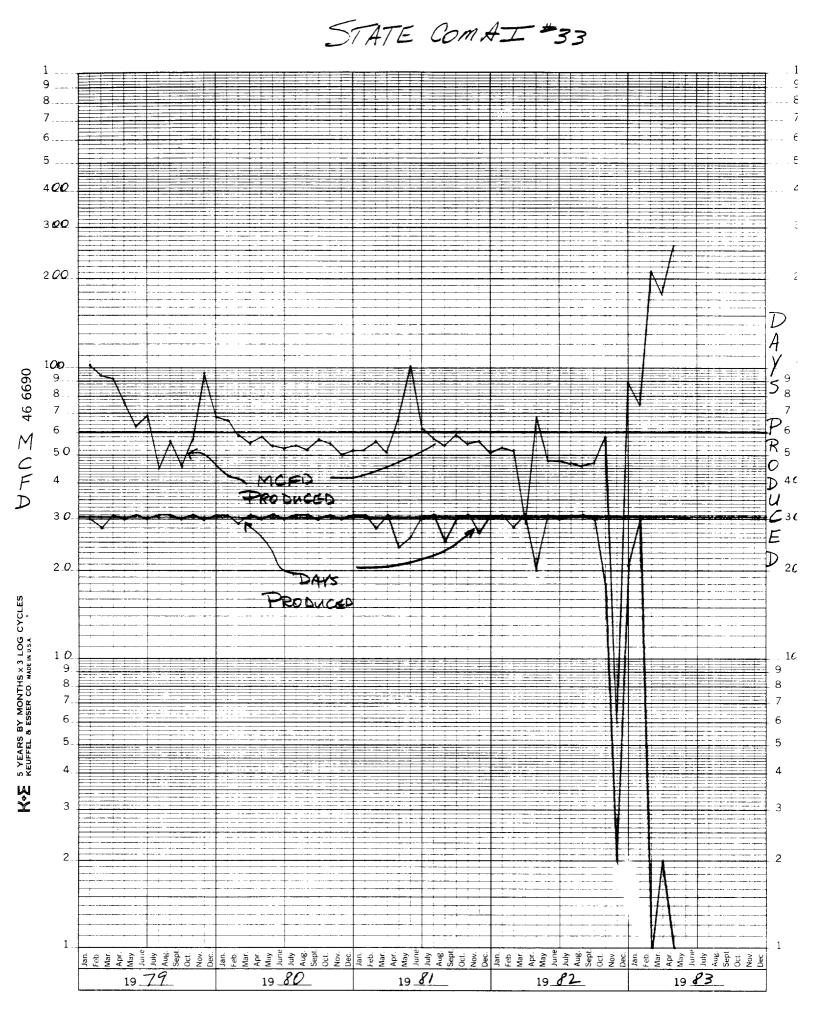

|        |       | VOLUME<br>15.025 PB   | OIL<br>BBLS | GAS<br>MCF @ | VOLUME<br>14.73 PB    | OIL<br>BBLS |                                    |
|--------|-------|-----------------------|-------------|--------------|-----------------------|-------------|------------------------------------|
|        | MONTH | PRODUCING<br>RATE/DAY | MONTH       | MONTH        | PRODUCING<br>RATE/DAY | MONTH       | PRO-<br>DUC <sup>I</sup> G<br>DAYS |
|        |       |                       |             |              |                       |             |                                    |
| JAN 82 | 1602  | 52                    |             | 1634         | 53                    |             | 31.0                               |
| FEB 82 | 1437  | 51                    |             | 1466         | 52                    |             | 28.0                               |
| MAR 82 | 876   | 28                    |             | 894          | 29                    |             | 31.0                               |
| APR 82 | 1315  | 44                    |             | 1341         | 45                    |             | 30.0                               |
| MAY 82 | 1449  | 50                    |             | 1478         | 51                    |             | 29.0                               |
| JUN 82 | 1404  | 47                    |             | 1432         | 48                    |             | 30.0                               |
| JUL 82 | 1441  | 46                    |             | 1470         | 47                    |             | 31.0                               |
| AUG 82 | 1402  | 45                    |             | 1430         | 46                    |             | 31.0                               |
| SEP 82 | 1381  | 46                    |             | 1409         | 47                    |             | 30.0                               |
| OCT 82 | 1026  | 43                    |             | 1047         | 44                    |             | 24.0                               |
| NOV 82 | 11    | 11                    |             | 11           | 11                    |             | 1.0                                |
| DEC 82 | 1824  | 91                    |             | 1860         | 93                    |             | 20.0                               |

PRODUCING RATE-MCF/DAY @ 14.73 PB: LATEST 3 MO AVG= 65, LATEST 12 MO AVG= 49

NO CRUDE OIL PRODUCTION

- 1.INCLUDED AS PRODUCTION DAYS UNDER THE COLUMN "PRODUC'G DAYS" ABOVE ARE THOSE DAYS DURING WHICH THERE WAS MEASURABLE PRODUCTION OF NATURAL GAS FROM THE WELL AND THOSE DAYS ON WHICH THE WELL WAS OPEN TO THE LINE BUT WAS UNABLE TO PRODUCE MEASURABLE QUANTITIES OF GAS.
- 2.ALSO INCLUDED AS PRODUCTION DAYS UNDER THE COLUMN "PRODUC'G DAYS" ABOVE ARE THOSE DAYS DURING WHICH NATURAL GAS WAS NOT PRODUCED WHEN PRODUCTION DURING SUCH DAYS WAS PROHIBITED BY A REQUIREMENT OF STATE LAW OR A RECOGNIZED OR APPROVED CONSERVATION PRACTICE. THOSE DAYS ARE AS FOLLOWS:

| OCT | 82 | DAYS= | NONE |
|-----|----|-------|------|
| NOV | 82 | DAYS= | NONE |
| DEC | 82 | DAYS= | NONE |

3.NOT INCLUDED AS PRODUCTION DAYS UNDER THE COLUMN "PRODUC'G DAYS" ABOVE ARE NON PRODUCTION DAYS (SHUT-IN DAYS). THOSE DAYS ARE AS FOLLOWS:

OCT 82 DAYS= 7.0 SHUT-IN - MARKET REQUIREMENTS NOV 82 DAYS=29.0 SHUT-IN - MARKET REQUIREMENTS DEC 82 DAYS=11.0 SHUT-IN - MARKET REQUIREMENTS

July 8, 1983

State of New Mexico Energy and Minerals Department Oil Conservation Division P. O. Box 2088 Santa Fe NM 87501