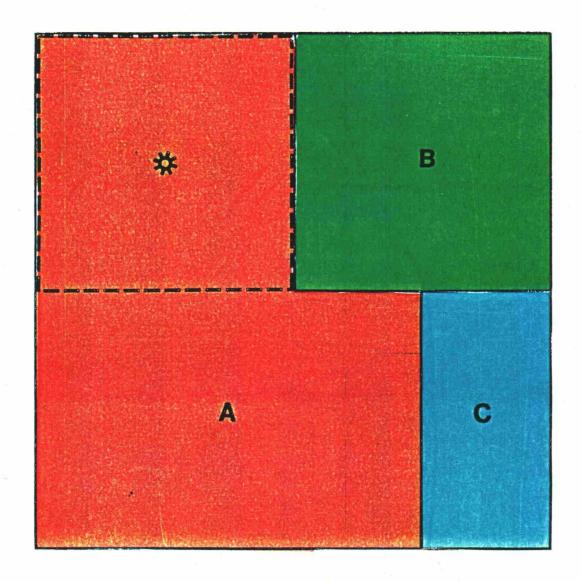

0

BEFORE THE
OIL CONSERVATION COMMISSION
Sante Fe, New Mexico

Case No. 8190 Exhibit No. 21

Submitted by Amoco

24

| Gas in P | lace (%)   | Royalty | Allocation | (%) |
|----------|------------|---------|------------|-----|
| A 62     | 2.5        |         | 100        |     |
| B 25     | 5.0        |         | 0          |     |
| C 12     | 2.5        |         | 0          |     |
| 160 Po   | oling Unit |         |            |     |