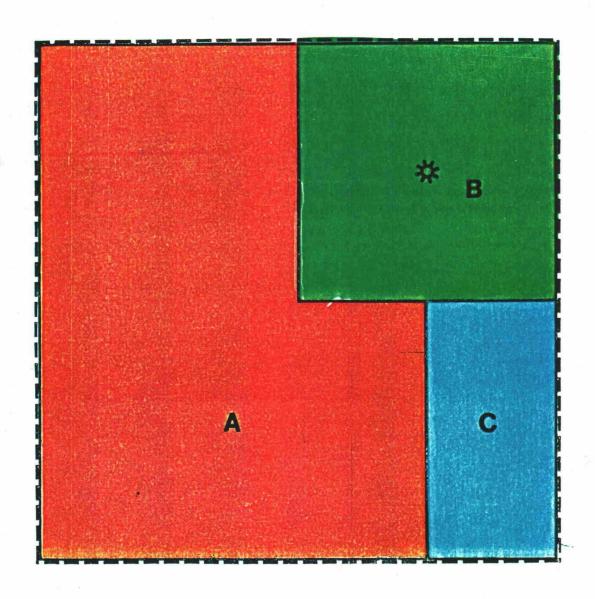

0

BEFORE THE
OIL CONSERVATION COMMISSION
Sante Fe, New Mexico

Case No. 8190 Exhibit No. 21

Submitted by Amoco

24

| Gas in P | lace (%)   | Royalty | Allocation | (%) |
|----------|------------|---------|------------|-----|
| A 62     | 2.5        |         | 100        |     |
| B 25     | 5.0        |         | 0          |     |
| C 12     | 2.5        |         | 0          |     |
| 160 Po   | oling Unit |         |            |     |