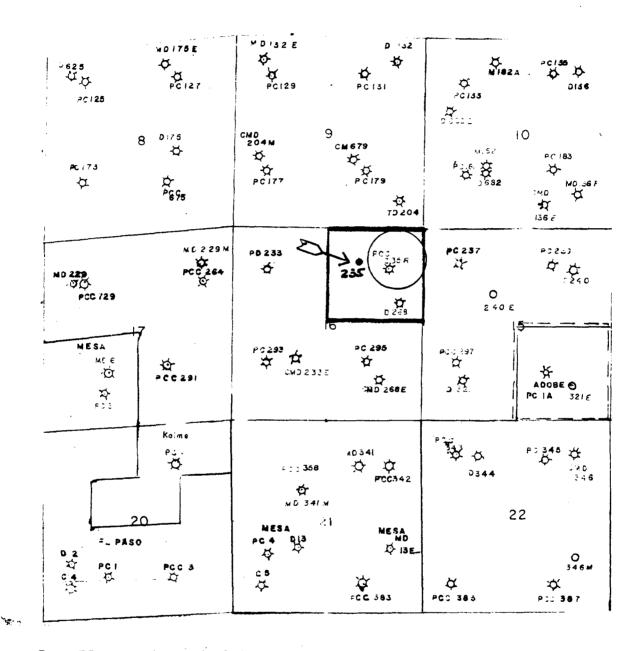

to 2726' and turned well on line.

Rule #4

Set for hearing.

Rule # 5

Plat attached.

Rule #6

- (a) Cost of replacing 235 Pictured Cliffs in new well 235-R as allocated from total cost of nwe well, \$46,856.90.
- (b) 235 has formation damage due to not being able to remove fluids below 2726'.
- (d) Plugging information on 235 attached.

Ru1e #8

(235-R) Copy of spudding notice, Completion report and Gas Company of New Mexico Notice of 1st delivery of gas.

### P. O. BOX 780 FARMINGTON, NEW MEXICO 87401

PRORATION UNIT: NE 1/4 of Section 16 26N 6W, Rio Arriba County, N.M.
Well No. 235 - Original well Pictured Cliffs Zone, marked with arrow
Well No. 235 R - Replacement well Pictured Cliffs Zone, marked with circle
All acreage on this plat, not otherwise identified, operated by Caulkins



P or PC = Pictured Cliffs Completion

C = Chacra Completion
M or MV = Mesa Verde Completion
D = Dakota Completion

| . OF COPIES RECEIVED                                                                                                                                            | S