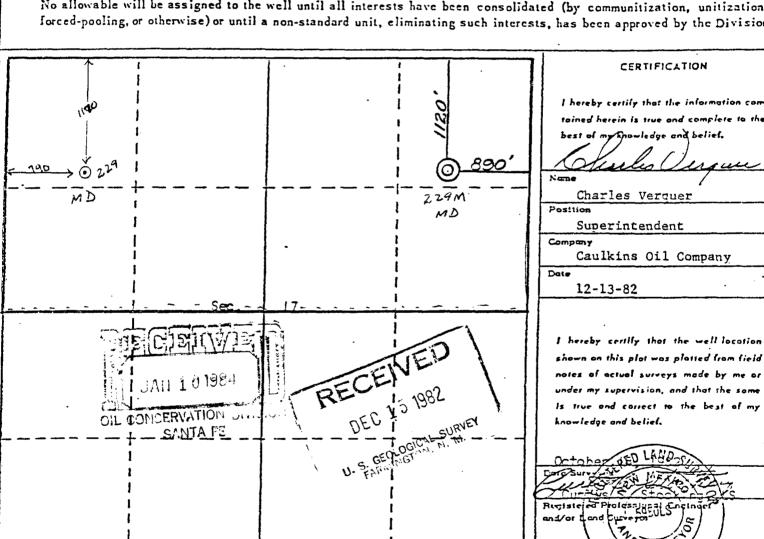

|                              |                                                                                                                                                                                                                                                                                                                                                                                                  | All distances must be                            | trem the cuter no            | WASHING OF        | the Section | n                                                                           |                                                                                                                                                      |
|------------------------------|--------------------------------------------------------------------------------------------------------------------------------------------------------------------------------------------------------------------------------------------------------------------------------------------------------------------------------------------------------------------------------------------------|--------------------------------------------------|------------------------------|-------------------|-------------|-----------------------------------------------------------------------------|------------------------------------------------------------------------------------------------------------------------------------------------------|
| CAULKINS                     | OIL COMPANY                                                                                                                                                                                                                                                                                                                                                                                      |                                                  | Leose                        | Breech F          |             |                                                                             | Well No.                                                                                                                                             |
| Unit Letter                  | Letter Section Township                                                                                                                                                                                                                                                                                                                                                                          |                                                  | Hange                        | Hange   Count     |             |                                                                             |                                                                                                                                                      |
| М                            | 33                                                                                                                                                                                                                                                                                                                                                                                               | 27 NORTH                                         | 6 WES                        | T I               | F           | RÍO ARRIBA                                                                  |                                                                                                                                                      |
| Actual Fastage Loc           | ation of Well:                                                                                                                                                                                                                                                                                                                                                                                   | <del>'                                    </del> |                              |                   | <u> </u>    |                                                                             |                                                                                                                                                      |
| 1043                         |                                                                                                                                                                                                                                                                                                                                                                                                  | OUTH line and                                    | 983                          | fret              | from the    | WEST                                                                        | line                                                                                                                                                 |
| Ground Level Elev.<br>5643.0 | Mesa Ver                                                                                                                                                                                                                                                                                                                                                                                         |                                                  | Basin Dak                    | ota Bla           | inco Me     | sa Verde                                                                    | Dedicated Acreages 320 Acre                                                                                                                          |
|                              | an one lease is                                                                                                                                                                                                                                                                                                                                                                                  | ed to the subject we                             |                              | •                 |             |                                                                             | e plat below.<br>ereof (both as to workin                                                                                                            |
| 3. If more that dated by co  | n one lease of disommunitization, un                                                                                                                                                                                                                                                                                                                                                             | swer is "yes;" type o                            | ng. etc?<br>f consolidatio   | n                 |             |                                                                             | all owners been consoli-                                                                                                                             |
| this form if<br>No allowabl  | If answer is "no;" list the owners and tract descriptions which have actually been consolidated. (Use reverse side of this form if necessary.)  No allowable will be assigned to the well until all interests have been consolidated (by communitization, unitization, forced-pooling, or otherwise) or until a non-standard unit, eliminating such interests, has been approved by the Division |                                                  |                              |                   |             |                                                                             |                                                                                                                                                      |
| <b>*</b>                     | 1                                                                                                                                                                                                                                                                                                                                                                                                |                                                  | 1                            |                   |             |                                                                             | CERTIFICATION                                                                                                                                        |
| 00 ) (1)                     |                                                                                                                                                                                                                                                                                                                                                                                                  | RE<br>U. S                                       | EC 13 1982                   | URVEY M.          |             | I hereby certained herein best of my kind Name Charl Position Super Company | es Verquer intendent ins Oil Company                                                                                                                 |
| 1001                         | Datota<br>Dat                                                                                                                                                                                                                                                                                                                                                                                    |                                                  | CALLO<br>CONCERVATI<br>SANTA | 198-1<br>ION DIVI | SION        | shown on this<br>notes of actu<br>under my supe                             | elly that the well location is plot was platted from field and surveys made by me or ervision, and that the same carrect to the best of my dibelief. |
| (5.5.2) (S. 5.70)            | 1<br>1<br>1<br>1<br>1                                                                                                                                                                                                                                                                                                                                                                            |                                                  |                              |                   |             | 21 Octob<br>Date Survey 24<br>Registered Prote<br>and/or Land Curtis Con    | FO LAI 98 F                                                                                                                                          |
| 230 660 00                   | 1370 1650 10AN 2                                                                                                                                                                                                                                                                                                                                                                                 | 2000                                             | 1200 1000                    | 700               |             | 5980                                                                        | 310                                                                                                                                                  |