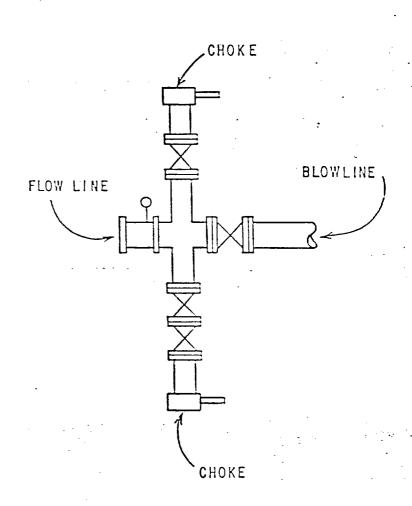

| TE                       |                         |

ONDITIONS OF APPROVAL, IF ANY

# BLOWOUT - PREVENTER ASSEMBLY





## NEW MEXICO OIL CONSERVATION COMMISSION WELL LOCATION AND ACREAGE DEDICATION PLAT

Form C-102 Supersedes C-128 Effective 1-1-65

All distances must be from the outer boundaries of the Section

| interest and royalty).  3. If more than one lease of different ownership is dedicated to the well, have the interests of all owners been consolidated by communitization, unitization, force-pooling, etc?  Yes No If answer is "yes," type of consolidation  If answer is "no," list the owners and tract descriptions which have actually been consolidated. (Use reverse side of this form if necessary.)  No allowable will be assigned to the well until all interests have been consolidated (by communitization, unitization, forced-pooling, or otherwise) or until a non-standard unit, eliminating such interes