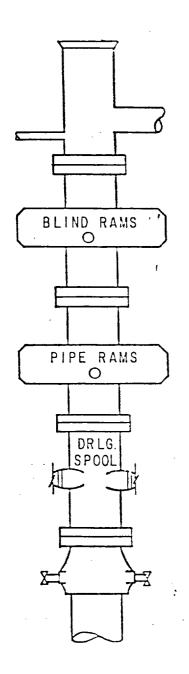

| TE                       |                         |

ONDITIONS OF APPROVAL, IF ANY

# BLOWOUT - PREVENTER ASSEMBLY





## NEW MEXICO OIL CONSERVATION COMMISSION WELL LOCATION AND ACREAGE DEDICATION PLAT

Form C-102 Supersedes C-128 Effective 1-1-65

All distances must be from the outer boundaries of the Section

| interest and royalty).  3. If more than one lease of different ownership is dedicated to the well, have the interests of all owners been consolidated by communitization, unitization, force-pooling, etc?  Yes No If answer is "yes," type of consolidation  If answer is "no," list the owners and tract descriptions which have actually been consolidated. (Use reverse side of this form if necessary.)  No allowable will be assigned to the well until all interests have been consolidated (by communitization, unitization, forced-pooling, or otherwise) or until a non-standard unit, eliminating such inter