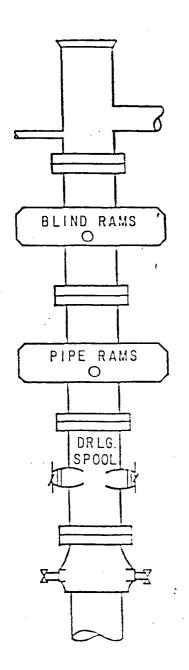

PREVENTER P        | DSED PROGRAMI IF P    | ROPOSAL IS TO DEEPEN OR               | PLUG BACK, GIVE DATA ON                | PRESENT PROD  | DUCTIVE ZONE             | AND PROPOSED NEW PRODUC               |
| ereby certify that the information at                                  | pove is true and comp | Associate                             | Accountant                             | b             | A. A                     | ugust 3, 1984                         |
| (This space for State                                                  | Use)                  |                                       |                                        |               | ·                        |                                       |

ONDITIONS OF APPROVAL, IF ANY

# BLOWOUT - PREVENTER ASSEMBLY





### NEW MEXICO OIL CONSERVATION COMMISSION WELL LOCATION AND ACREAGE DEDICATION PLAT

Form C-102 Supersedes C-128 Effective 1-1-65

RONALD J. EIDSON

3239

All distances must be from the outer boundaries of the Section Well No. U. D. SAWYER Sun Exploration and Production Co. 1.1 Unit Letter County 9 SOUTH 36 EAST LEA Actual Footage Location of Well: 1610 **EAST** 2561 feet from the SOUTH line and line Producing Formation Ground Level Elev. Pool Dedicated Acreage: Granite Wash Wildcat 4026.3 Acres 1. Outline the acreage dedicated to the subject well by colored pencil or hachure marks on the plat below. 2. If more than one lease is dedicated to the well, outline each and identify the ownership thereof (both as to working interest and royalty). 3. If more than one lease of different owner